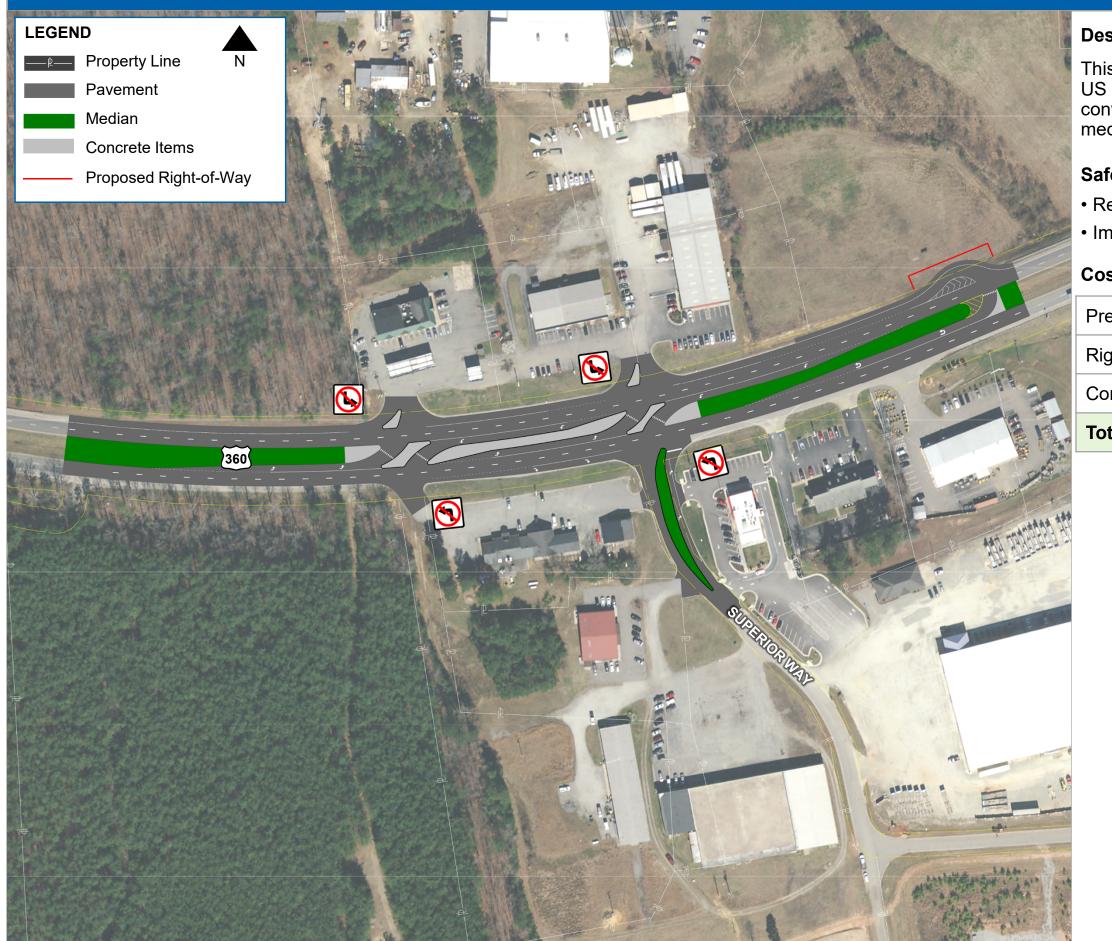

## Description

This project improves safety and access management along US 360 between US 360 BUS and Goodes Bridge Road by converting two full access median openings to directional medians and closing one median opening.

### **Safety Benefits**

- Improves sight distance.

# **Draft Recommendations**

• Reduces conflict points at Superior Way.