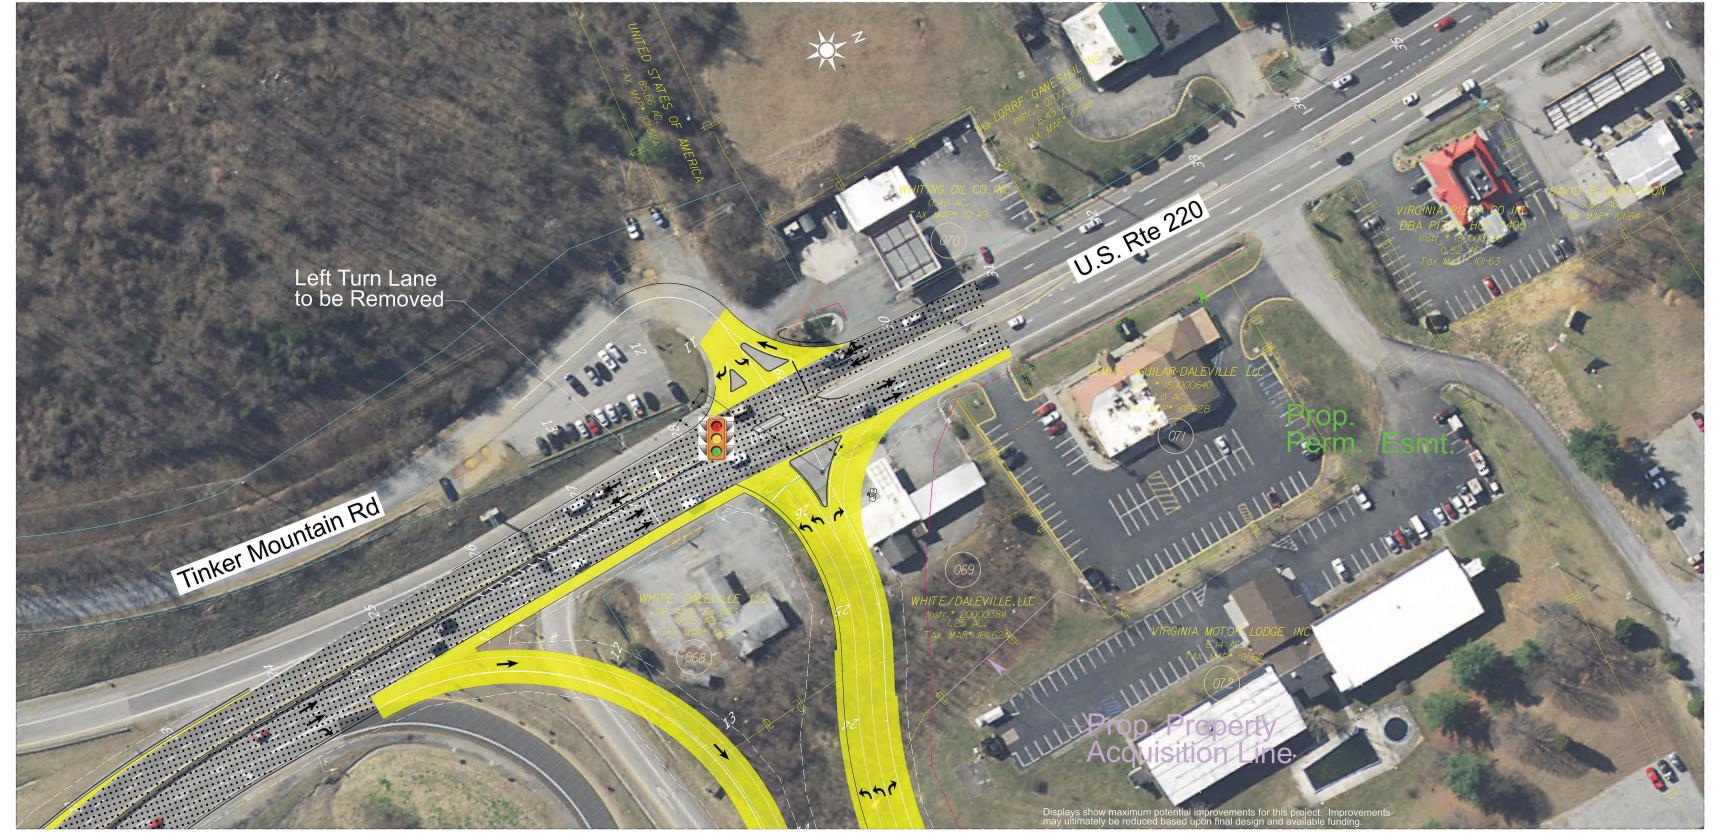

## Interstate 81 Widening Exit 143 to Exit 150 Botetourt County - Intersection of Route 220 and New Exit 150A Ramp

## I-81 Widening Exit 143 to Exit 15 Reanake County/Botetourt Count

0081-080-947, P101, R201, C501, B696, B697, B698, B699, B601, B602, B603, B604 UPC 116201 Enderal Project Number, NHPP 0812(321)

These plans are unfinished and unapproved and are not to be used for any type of construction or the acquisition of right of way. Additional easements for tullity relocations may be required beyond the proposed right-of-way shown on these