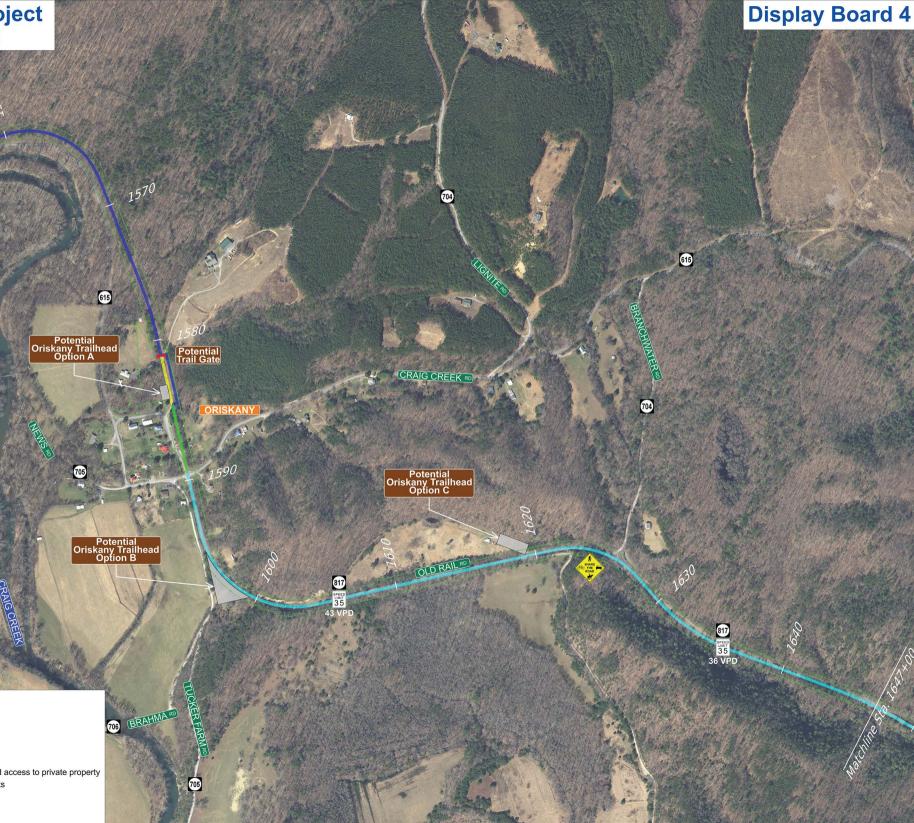

## Craig Botetourt Scenic Trail Project Craig & Botetourt Counties

| Legend |                                |
|--------|--------------------------------|
| VPD    | Vehicles Per Day               |
| ••     | Potential Gate Location        |
|        | Potential Trailhead Location   |
|        | Proposed Right of Way          |
|        | Existing Trail                 |
|        | Existing Property Line (Approx |

## Potential Trail Uses & Types Proposed Trail - No Motorized Vehicles ----- Off of former railbed ----- On former railbed Proposed Trail - "Share the Road"

- Shared with State Route
- ------ Shared with limited permitted access to private property
- ------ Shared during flooding events
- SPEED Statutory Un-Posted Speed Limit