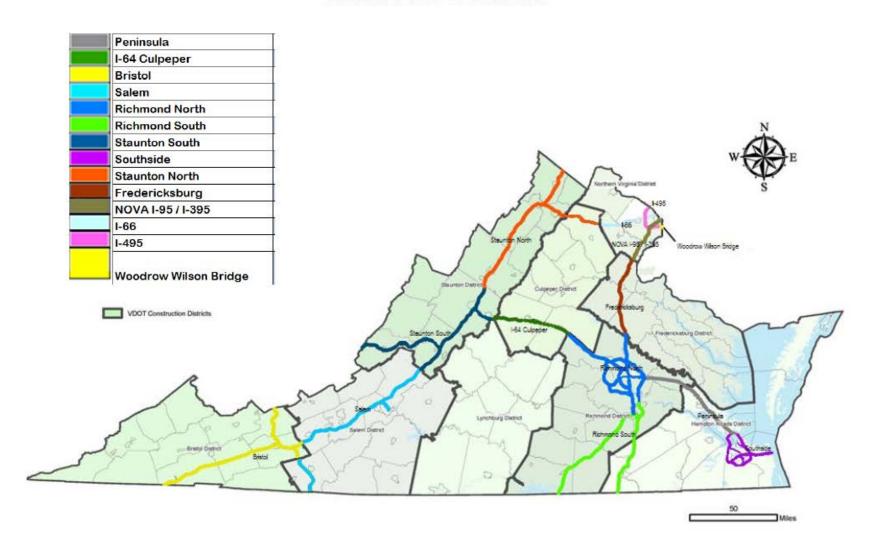

## **Evolution of BIMS Contracts**

As of September 2015 there are 14 active Interstate Maintenance Services segments

Seven Contracts follow a BIMS contract template which incorporates cost saving modifications while maintaining performance criteria specific to the service area.

I-66 Northern Va I-95/395 Northern Va

I-495 Northern Va I-95 Fredericksburg

I-64 East Williamsburg Richmond South

**Staunton South** 

Six segments are managed by VDOT and also follow the Contract template as referenced above.

Culpeper Richmond North

Bristol Hampton Roads

Salem Staunton North

The Woodrow Wilson Bridge (WWB) Contract is unique in that it represents a partnership with the Maryland State Highway Administration.

## **Current BIMS Contracts Work Areas**

## CONTRACT WORK AREAS CONTRACT SECTIONS