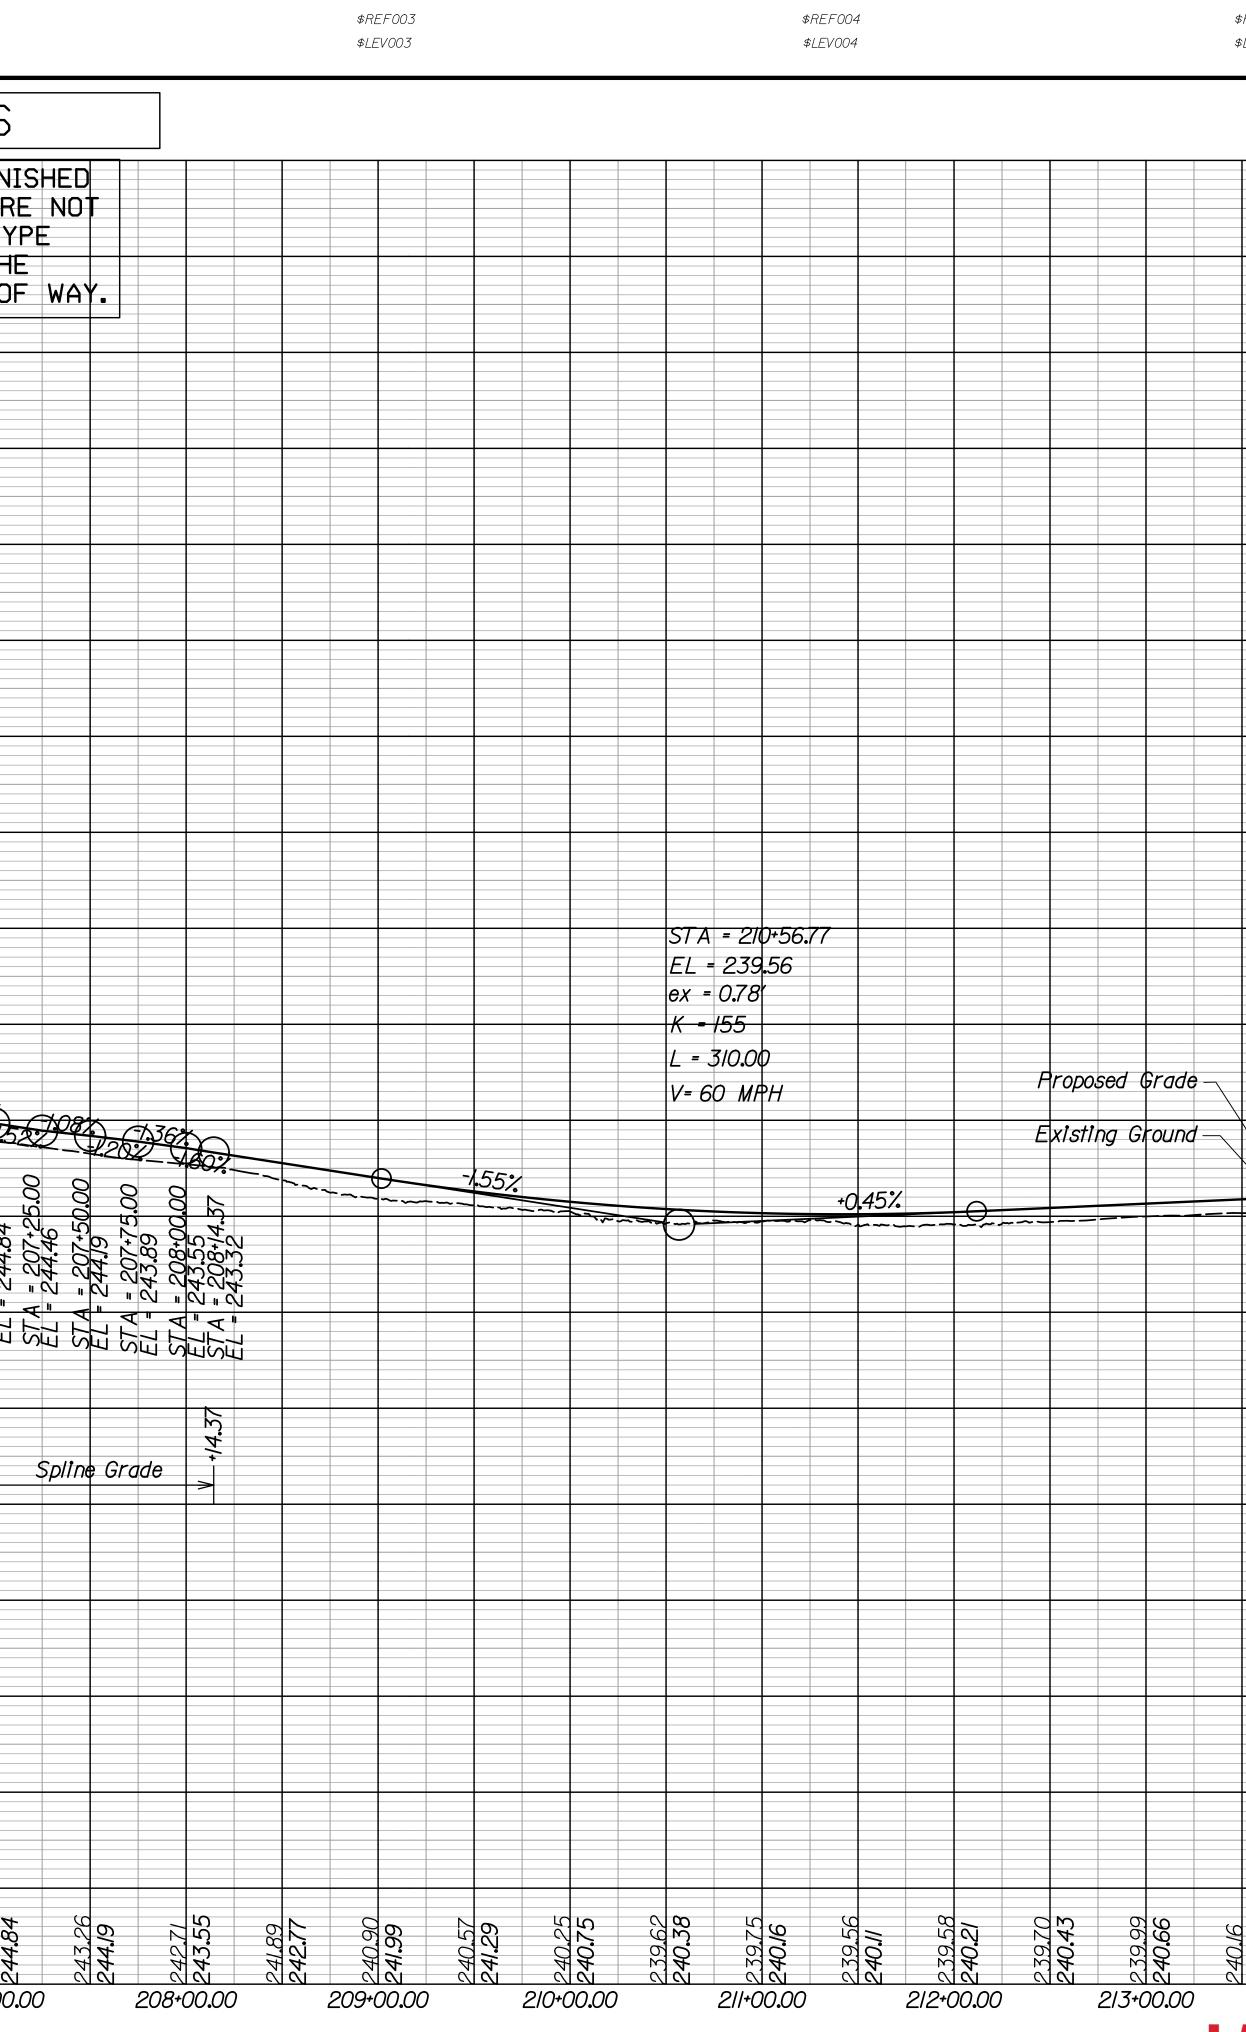

| \$DGNLEV              |                                             |                                 |                              |               |       | \$LEVC | 001   | -1-4) |       |     |      |      |       |          |                        |              |        |



\$REF005 \$LEV005

| \$REF006 |         |                                     |  |
|----------|---------|-------------------------------------|--|
| \$LEV006 | HIGHWAY | By Resolution of Highway Commission |  |

|        |         |        |                                 |          |              | F                         | REVISED            |       | STATE               | ROUTE   | :                | ;      | STATE<br>PROJ         | October 4,1956                 | SHEET NO.      |
|--------|---------|--------|---------------------------------|----------|--------------|---------------------------|--------------------|-------|---------------------|---------|------------------|--------|-----------------------|--------------------------------|----------------|
|        |         |