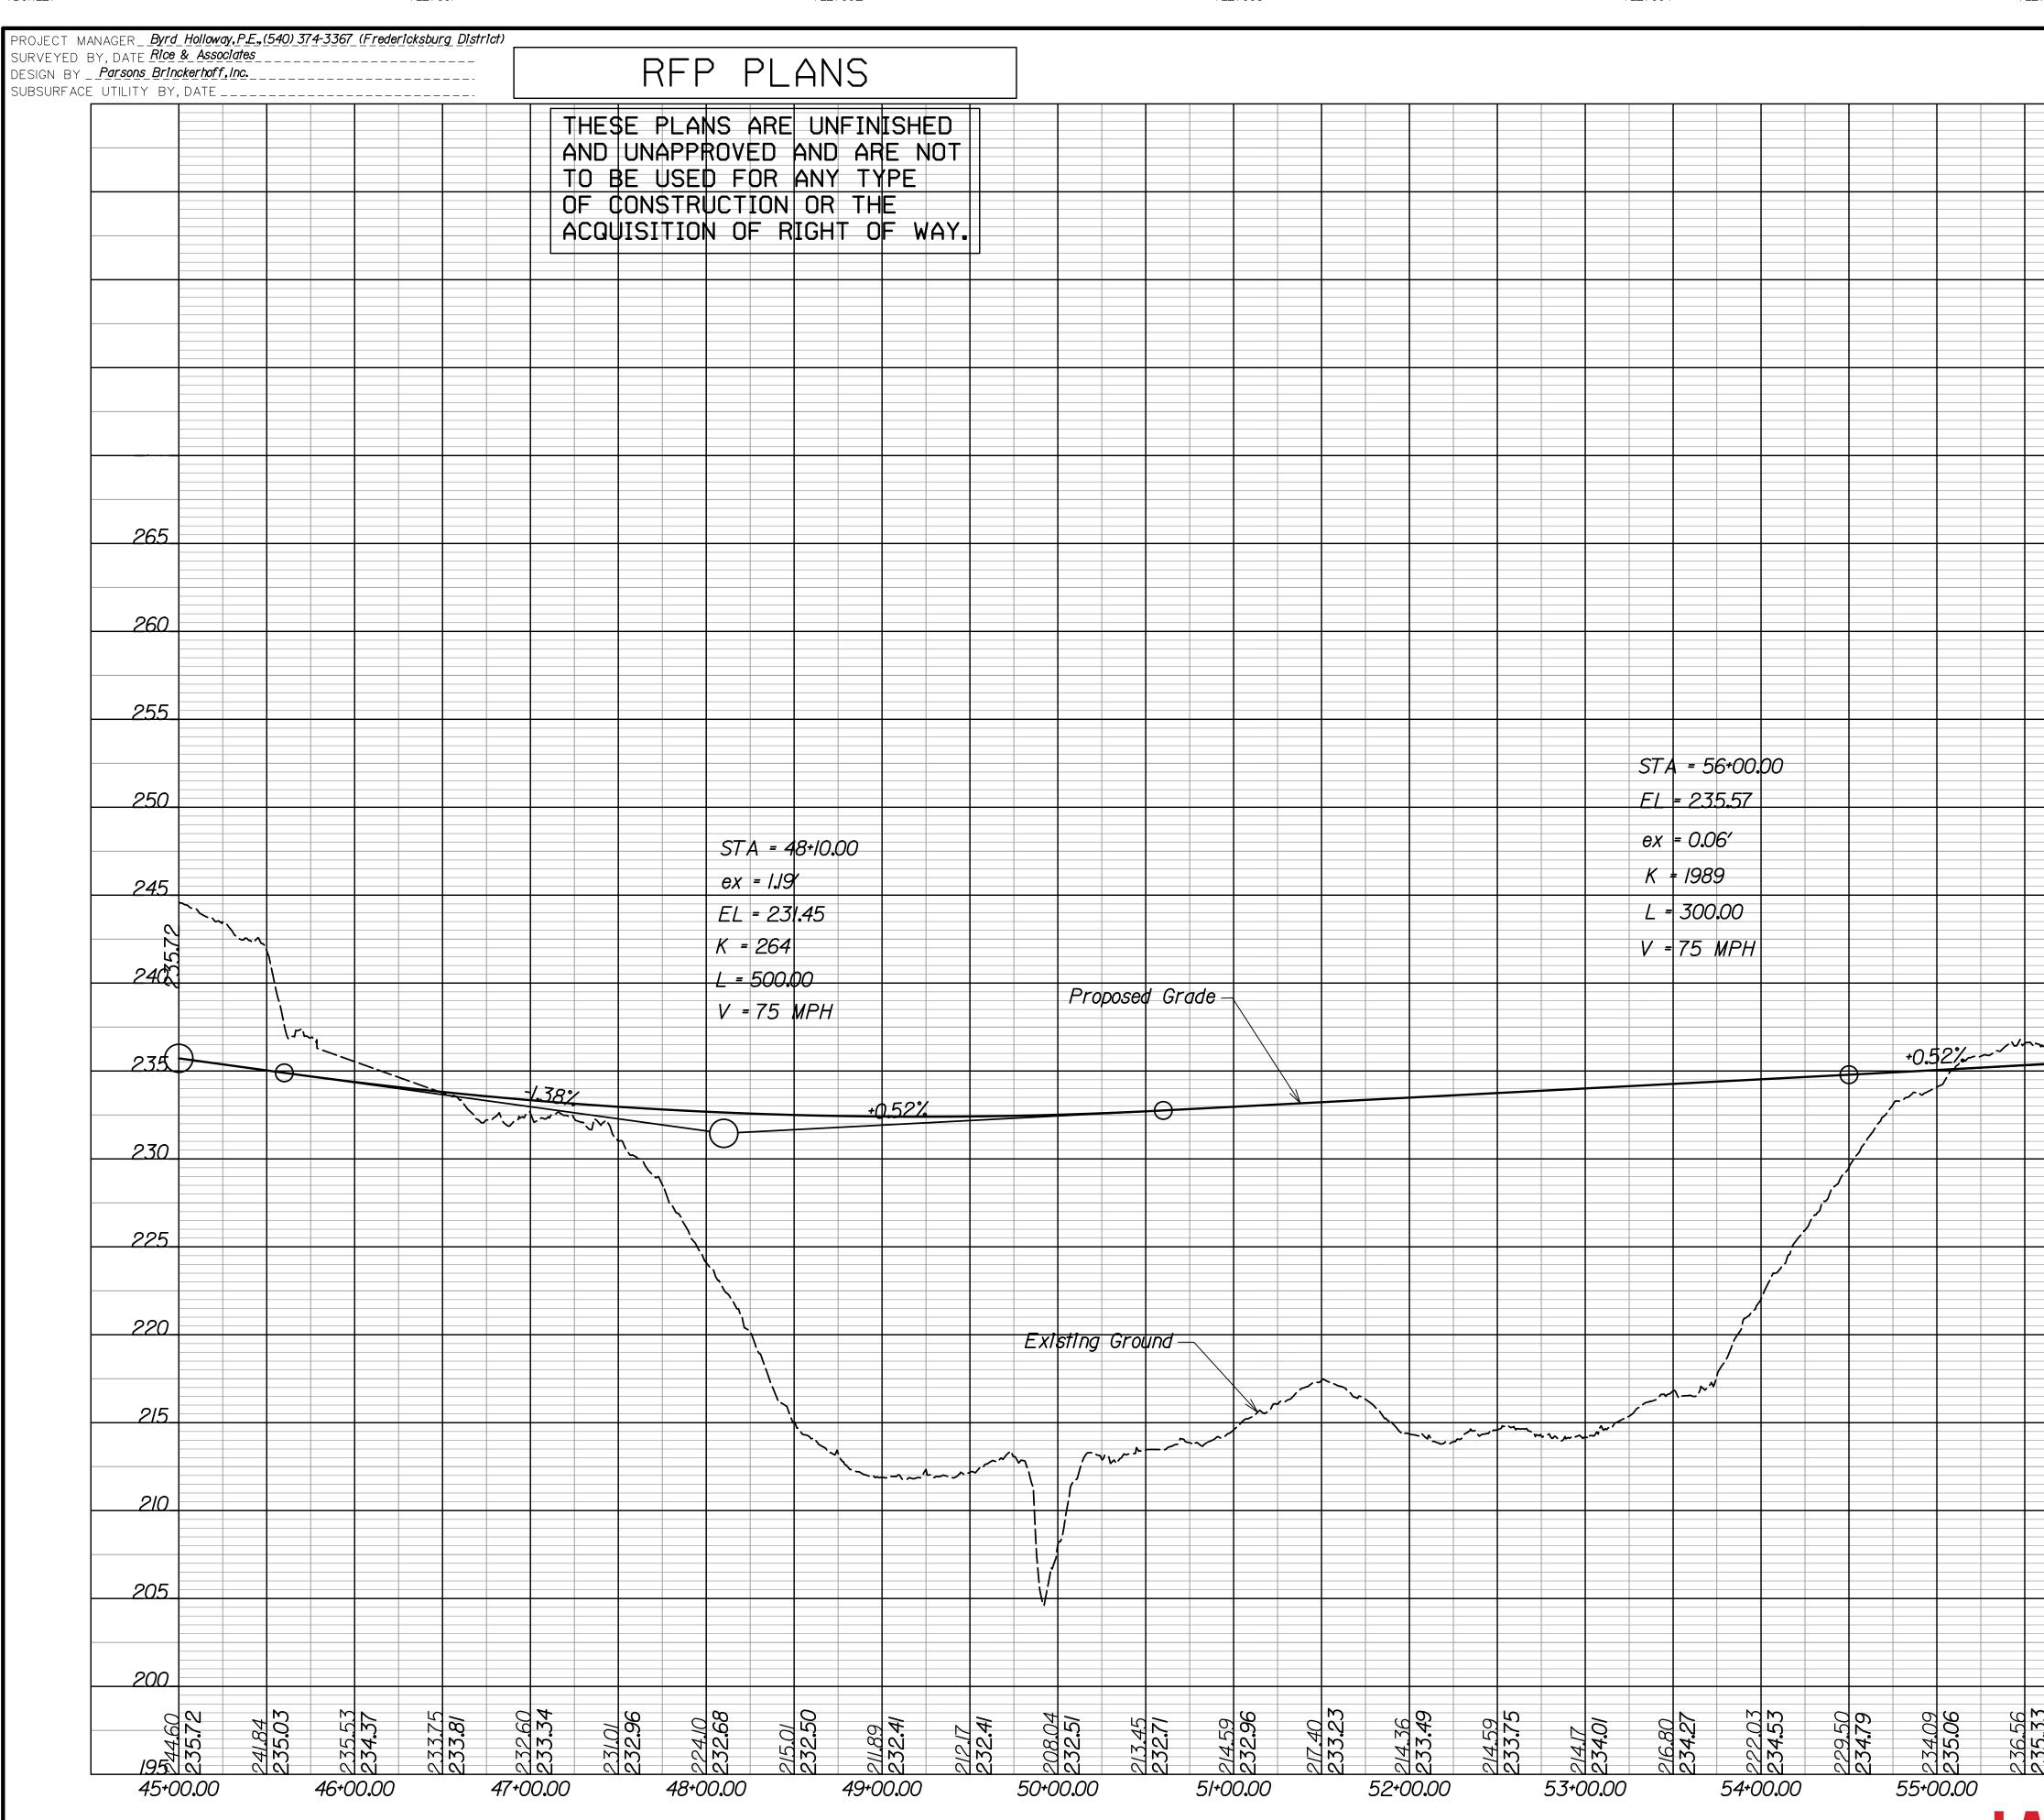

| WI Req'd - March & N 2°25' 43" E Prop.RW & Prop Limiter A<br>860'                                    | Ultimate CD-Road<br>Curve CDWALL22<br>PI = 4I+22.02<br>DELTA = I2° 39' 35.70" (LT)               |
|                                                                                                                                                           | HYLTON VENTURE LLC,<br>Inst.* 060000272<br>1635611 AC.<br>75.53247 AC. (Total)<br>GPIN* 7769-94-7825 | D = 700 - 47<br>T = 628.42'<br>L = 1,251.72'<br>R = 5,665.00'<br>PC = 34.93.60<br>PCC = 47.45.32 |



| \\PWDCSI\pwdcswrk\\27696\I76757_36\dI077I5008a.dgn |  |
|----------------------------------------------------|--|
| \$DGNLEV                                           |  |

\$REF001 \$LEV001



| REF005 |  |
|--------|--|
| LEV005 |  |

\$REF006 \$LEV006

|              |      |          |                       |                  |     |          |           | ted  | ) AC     | CESS  | S HIGH      | HWAY      | By R<br>dated | esolution of Highway<br>1 <i>October 4,1956</i> | / Commission |
|--------------|------|----------|-----------------------|------------------|-----|----------|-----------|------|----------|-------|-------------|-----------|---------------|-------------------------------------------------|--------------|
|              |      |          |                       |                  |     | REVISED  |           | ST/  | ATE      | ROUTE | = 1         |           | STATE<br>PRO  | JECT                                            |              |
|              |