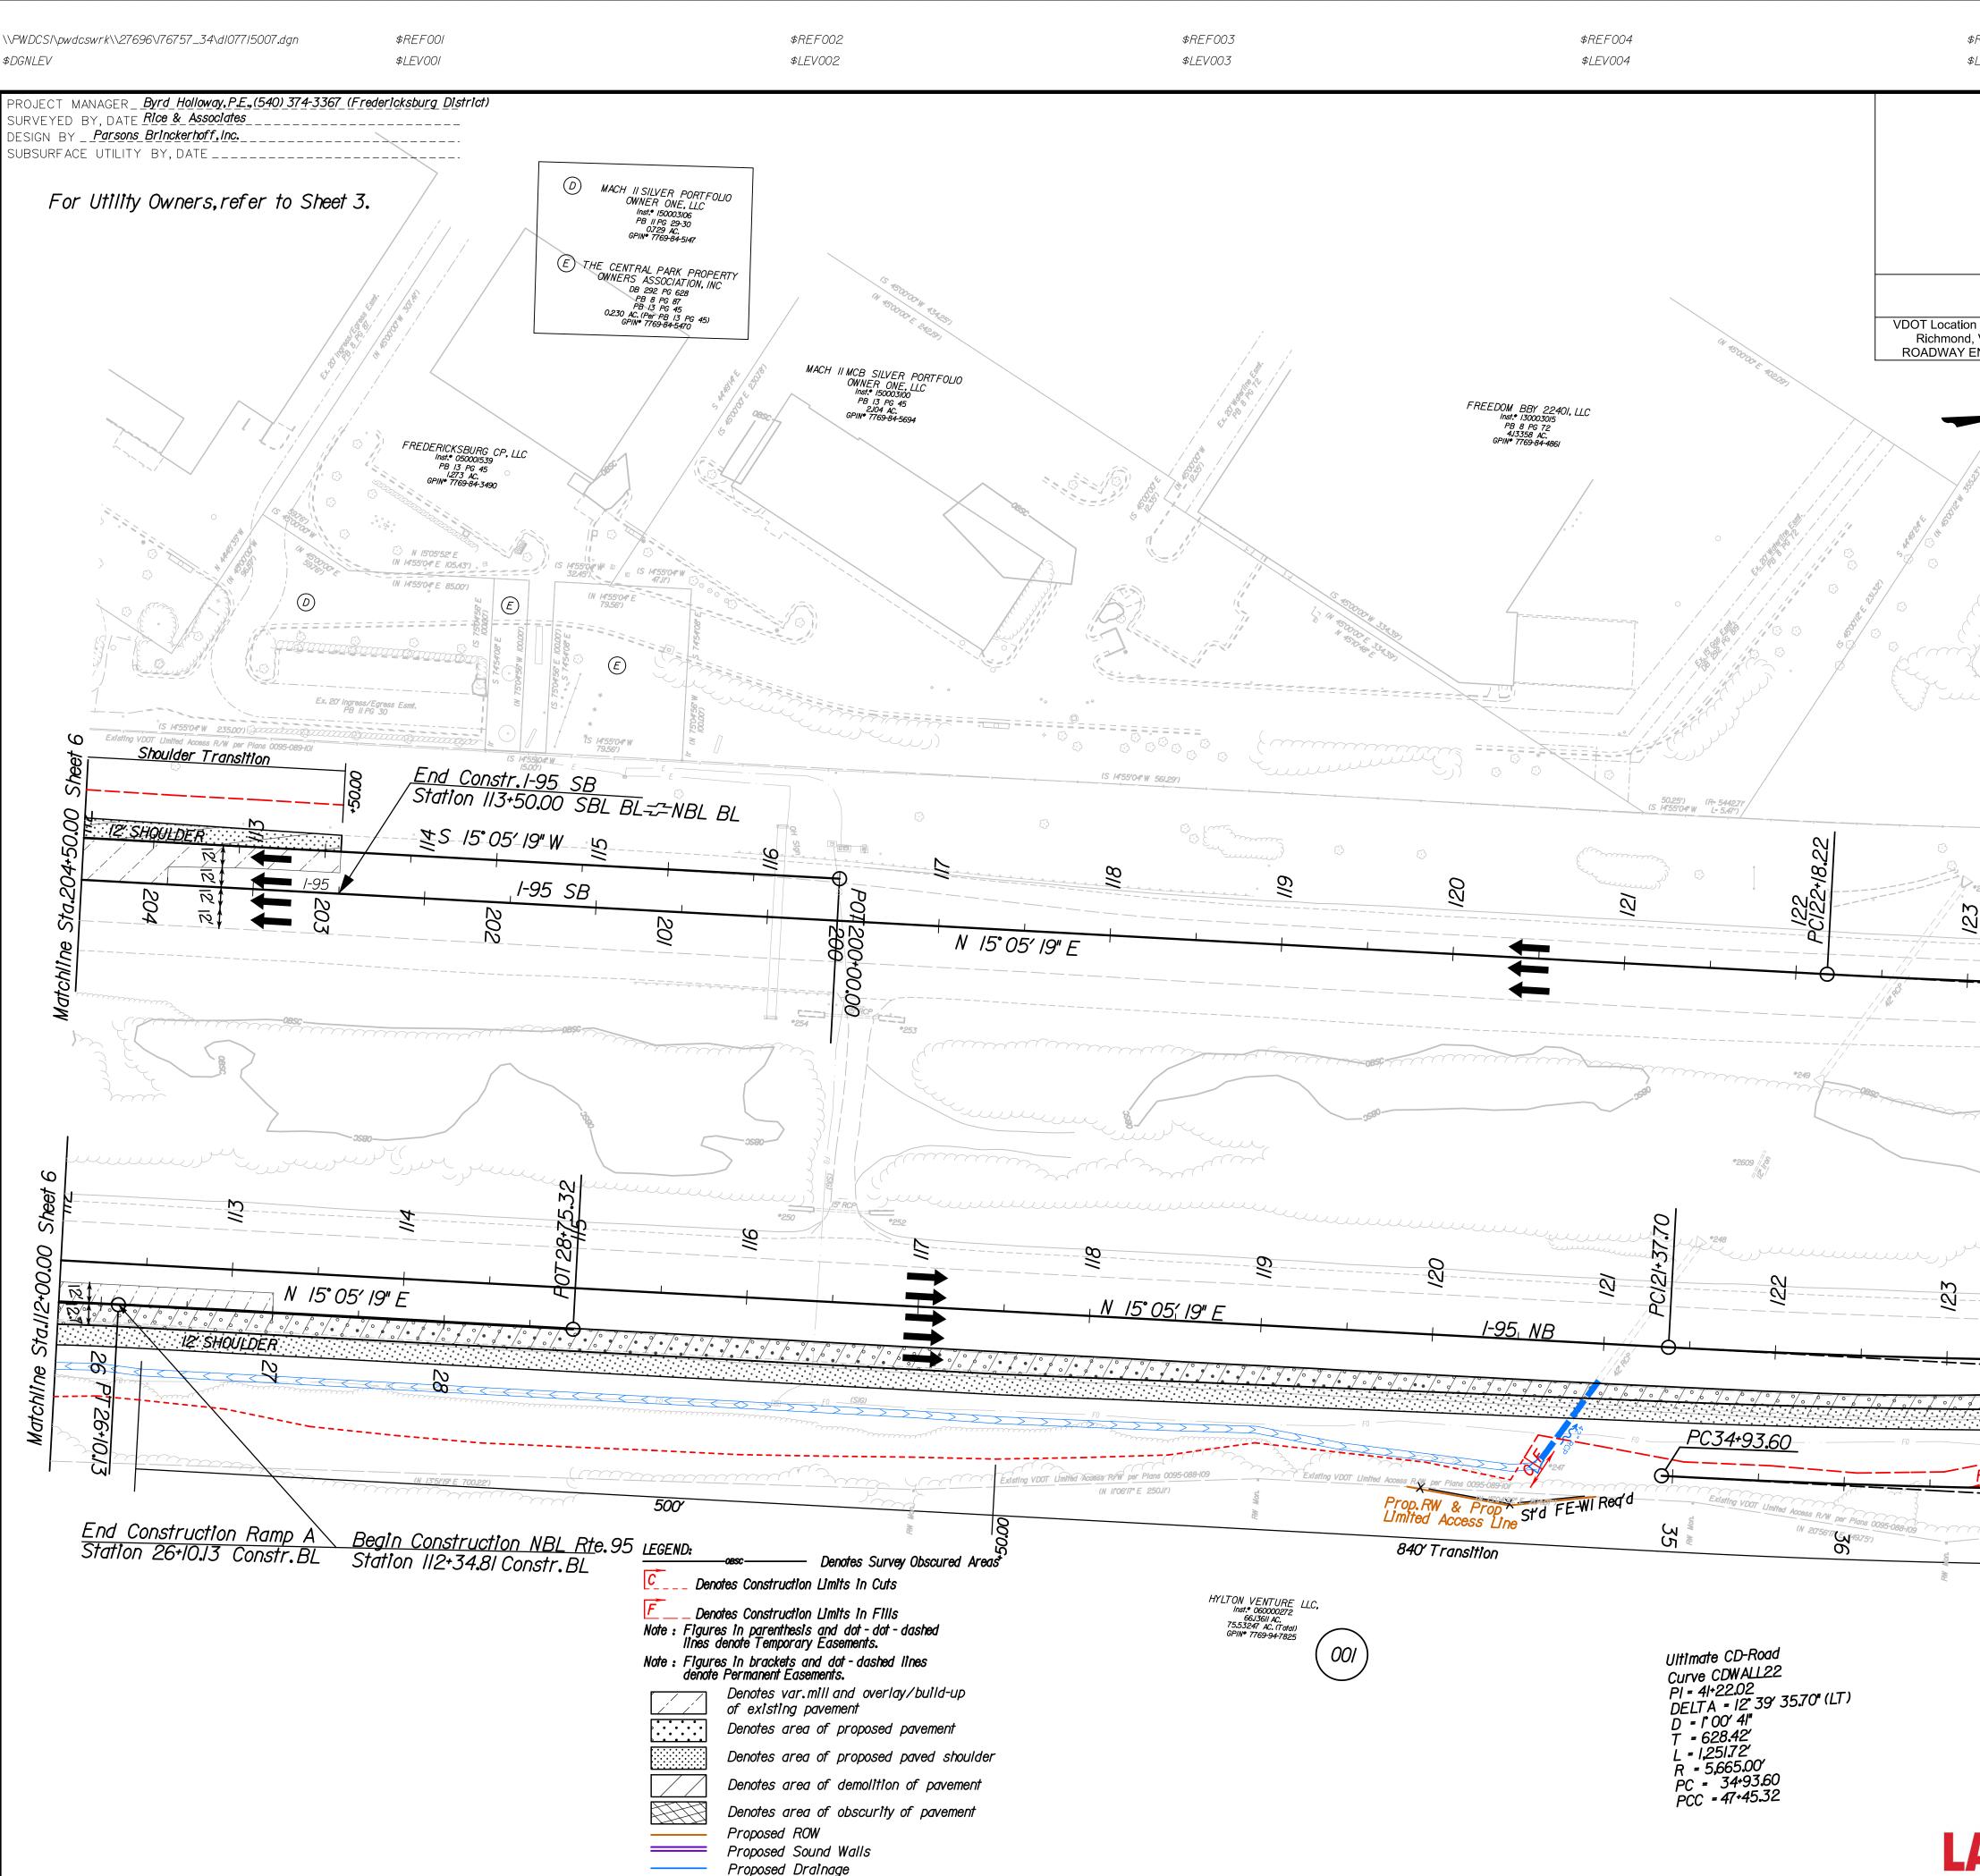

| Similar Scope of Work:                              | PROJECT SCOPE                                                                                                                                                                                                                                                                                                                                   |
|-----------------------------------------------------|-------------------------------------------------------------------------------------------------------------------------------------------------------------------------------------------------------------------------------------------------------------------------------------------------------------------------------------------------|
| Design-Build                                        | Construction of four new managed/HOV traffic lanes (two in each direction) in the median of the existing lanes on the Capital Beltway. Work included the reco                                                                                                                                                                                   |
| <ul> <li>Roadways</li> </ul>                        | maintenance of traffic effort, shoulder reconstructions, interchanges, frontage roads, bridge over and underpasses and bridge widening's, and pedestrian crossings                                                                                                                                                                              |
| • Survey                                            | the replacement of more than \$260M of aging infrastructure, including 12 interchanges and 58 bridges. Construction of the Project required close coordination with V local jurisdictions, businesses, community associations, and the traveling public. LANE provided nearly all of the project supervision and workforce, plus all aspha      |
| • Environmental                                     |                                                                                                                                                                                                                                                                                                                                                 |
| Geotechnical                                        | RELEVANT PROJECT ELEMENTS                                                                                                                                                                                                                                                                                                                       |
| • Hydraulics                                        | <b>Roadway:</b> The I-495 Express Lanes project is one of the largest roadway projects constructed in the Commonwealth. Similar to the I-95 Safety Improvements at                                                                                                                                                                              |
| Traffic Control Devices                             | Express Lanes project widened the existing roadway and improved numerous interchanges. The Express Lanes project has similar scope elements including, road extensions, ITS, ramp extensions, shoulder strengthening, work in high volume ADT's, complex MOT schemes and bridge widenings. The team constructed the                             |
| Utility Relocation                                  | upgraded 12 key interchanges that increased capacity and mobility, improved driver safety and removed operational deficiencies, with minimal impact to the travel                                                                                                                                                                               |
| • Signs, Sign Structures, and Foundations           | businesses.                                                                                                                                                                                                                                                                                                                                     |
| • Lighting                                          | ITS: LANE was responsible for construction of the infrastructure and gantries necessary to accommodate the ITS and electronic tolling equipment. LANE was                                                                                                                                                                                       |
| • QA/QC                                             | construction integration of the toll design and features which was closely coordinated with Transurban.                                                                                                                                                                                                                                         |
| • Intelligent Transportation Systems (ITS)          | Maintenance of Traffic: A key challenge on the I-495 Express Lanes project was accommodating extreme volumes of commuter, residential, and commer                                                                                                                                                                                               |
| Construction Engineering and Inspection             | contract required the project to maintain the existing traffic during construction; affecting every phase of the planning, design, and construction. By conducting                                                                                                                                                                              |
| Overall Project Management                          | and through close coordination with VDOT and the local jurisdictions, our Team produced a number of innovative designs, work zone access methods, careful                                                                                                                                                                                       |
| Stormdrain and SWM                                  | construction phasing sequences that helped to minimize disruption during construction. Additionally, the alignment of many of the existing bridges over the Be                                                                                                                                                                                  |
| • Guardrail                                         | so new replacement bridges were built on the same footprint as the old structures. One of the significant challenges for this project was not starting daytime lar                                                                                                                                                                              |
| Transportation Management Plan                      | am and having all four lanes of traffic open again at 3:30 pm. Overnight closures were similarly restricted and exceptions were rare – primarily for steel erec                                                                                                                                                                                 |
| • Right-of-Way                                      | total closures were permitted. LANE fulfilled this requirement by not reducing traffic capacity during construction.                                                                                                                                                                                                                            |
| Stakeholder Coordination/Public Involvement         | <b>Complex Utility Relocation:</b> There was a significant utility coordination effort, both in relocation of existing utilities and the installation of new services for Two high voltage transmission lines ran in a corridor parallel to the main alignment of the project, crossing several arterial roads that were associated with the pr |
| was insufficient clearance between the transmission | Ine sag and the road surface. The transmission line had to be raised by installing an insert in one supporting tower. More than 102,000 linear feet of utilities, owned                                                                                                                                                                         |
|                                                     | nd telecommunications. In total, over 175 utility conflicts were identified and resolved.                                                                                                                                                                                                                                                       |
|                                                     | ultiple wetlands, wooded areas, and state and county park lands, which required identification and protection of specimen trees on the project perimeter as well as v                                                                                                                                                                           |
|                                                     | vay (I-495) was originally envisioned as primarily a bypass for long-distance eastern seaboard traffic to avoid driving directly through Washington, DC. However, the                                                                                                                                                                           |
|                                                     | made the Beltway the area's "main street" for local traffic as well. Numerous large shopping centers, community colleges, and corporate employment centers were                                                                                                                                                                                 |