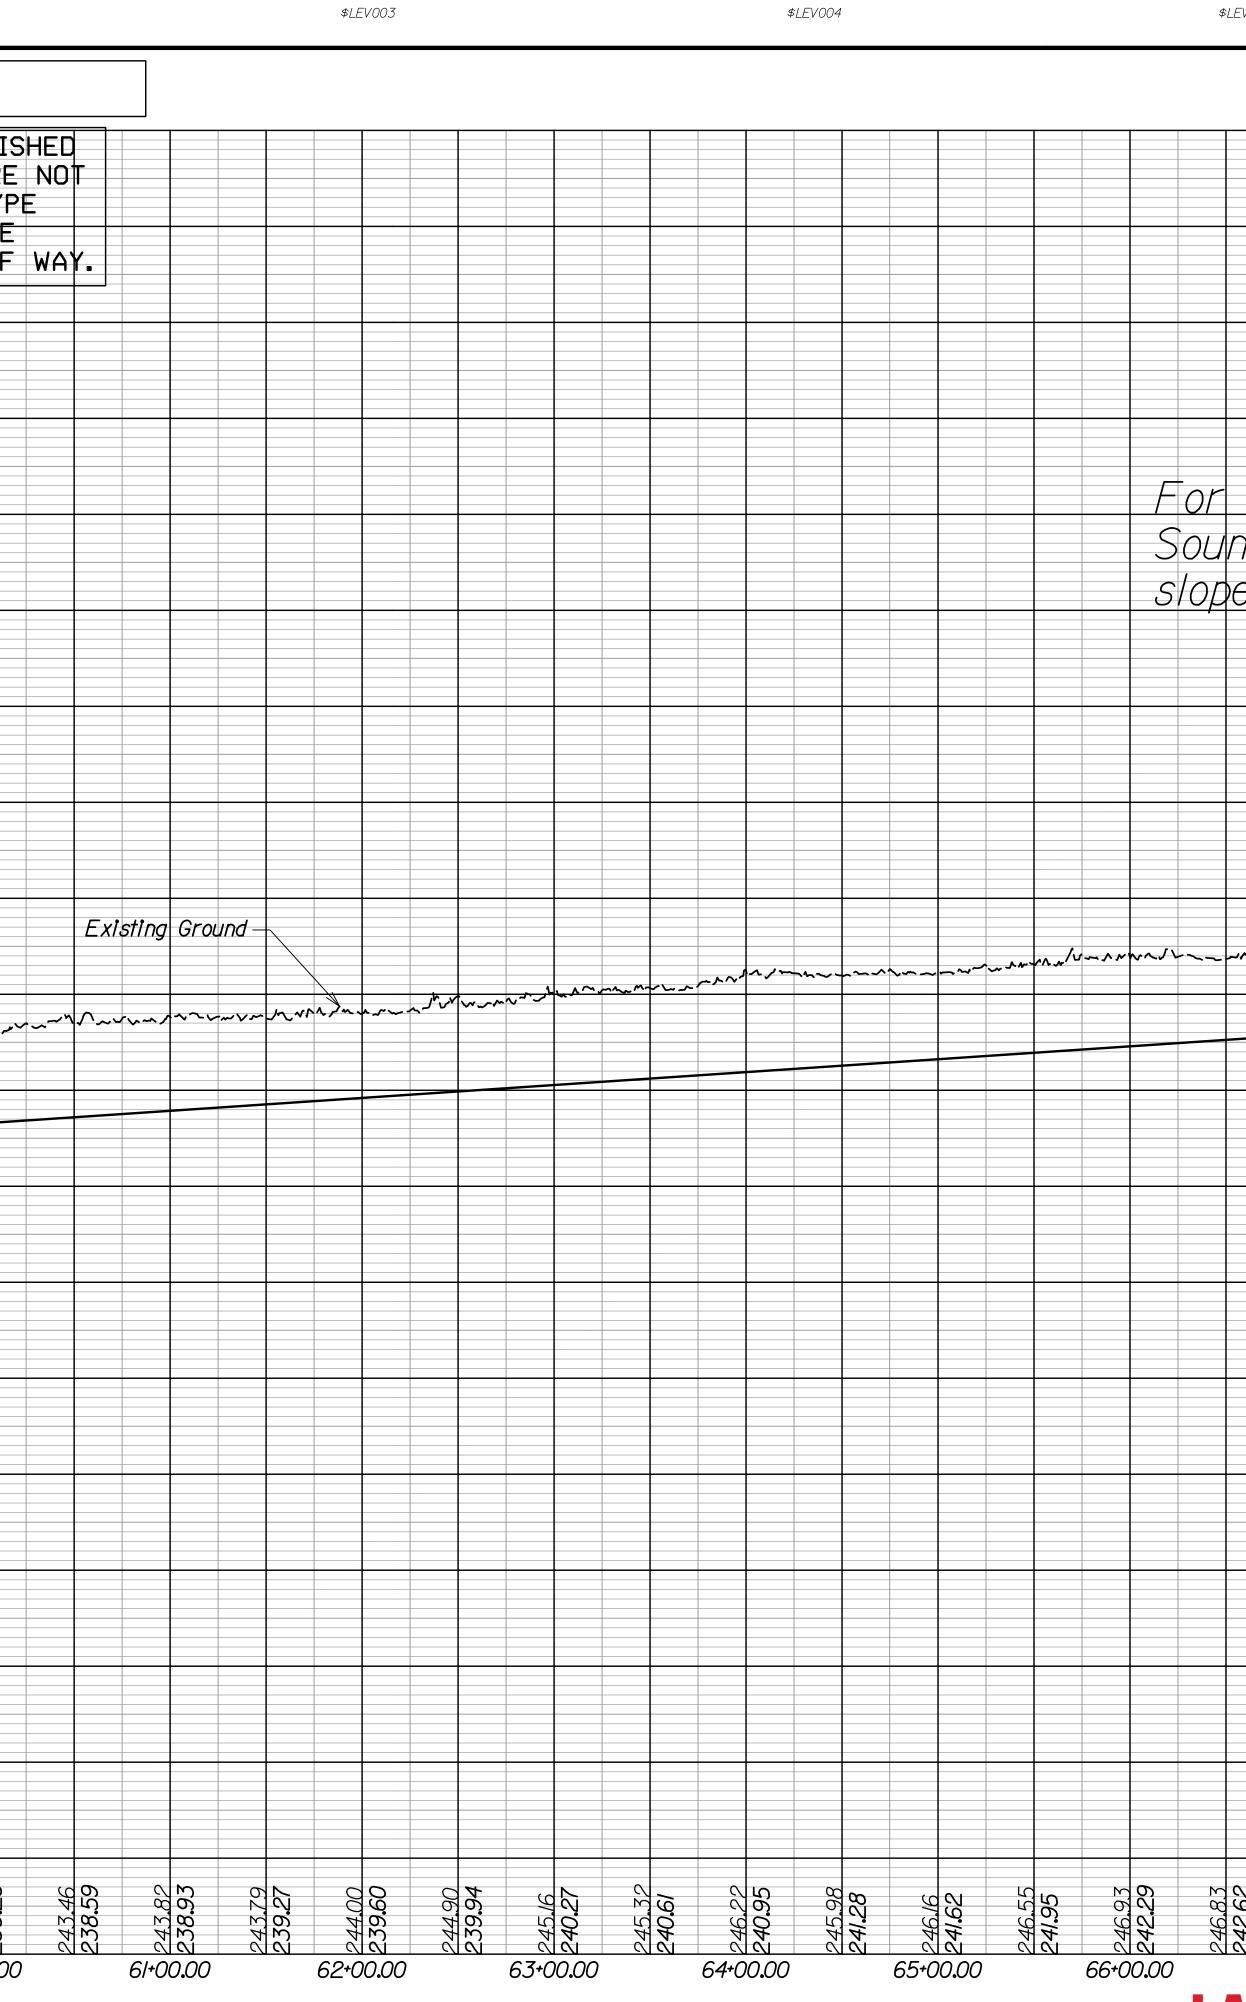

# ATTACHMENT 4.0.1.1

# I-95 Safety Improvements at Route 3

# LETTER OF SUBMITTAL CHECKLIST AND CONTENTS

| Letter of Submittal Component     | Form (if any)       | RFP Part 1<br>Cross Reference | Page<br>Reference   |
|-----------------------------------|---------------------|-------------------------------|---------------------|
|                                   |                     |                               | Attachment<br>4.4.3 |
| Lead Contractor Work History Form | Attachment 4.2.6(a) | Section 4.2.6                 | Section 4.2.6       |
| Lead Designer Work History Form   | Attachment 4.2.6(b) | Section 4.2.6                 | Section 4.2.6       |
| Conceptual Roadway Plans          | NA                  | Section 4.2.7                 | Section 4.2.7       |
|                                   |                     |                               |                     |