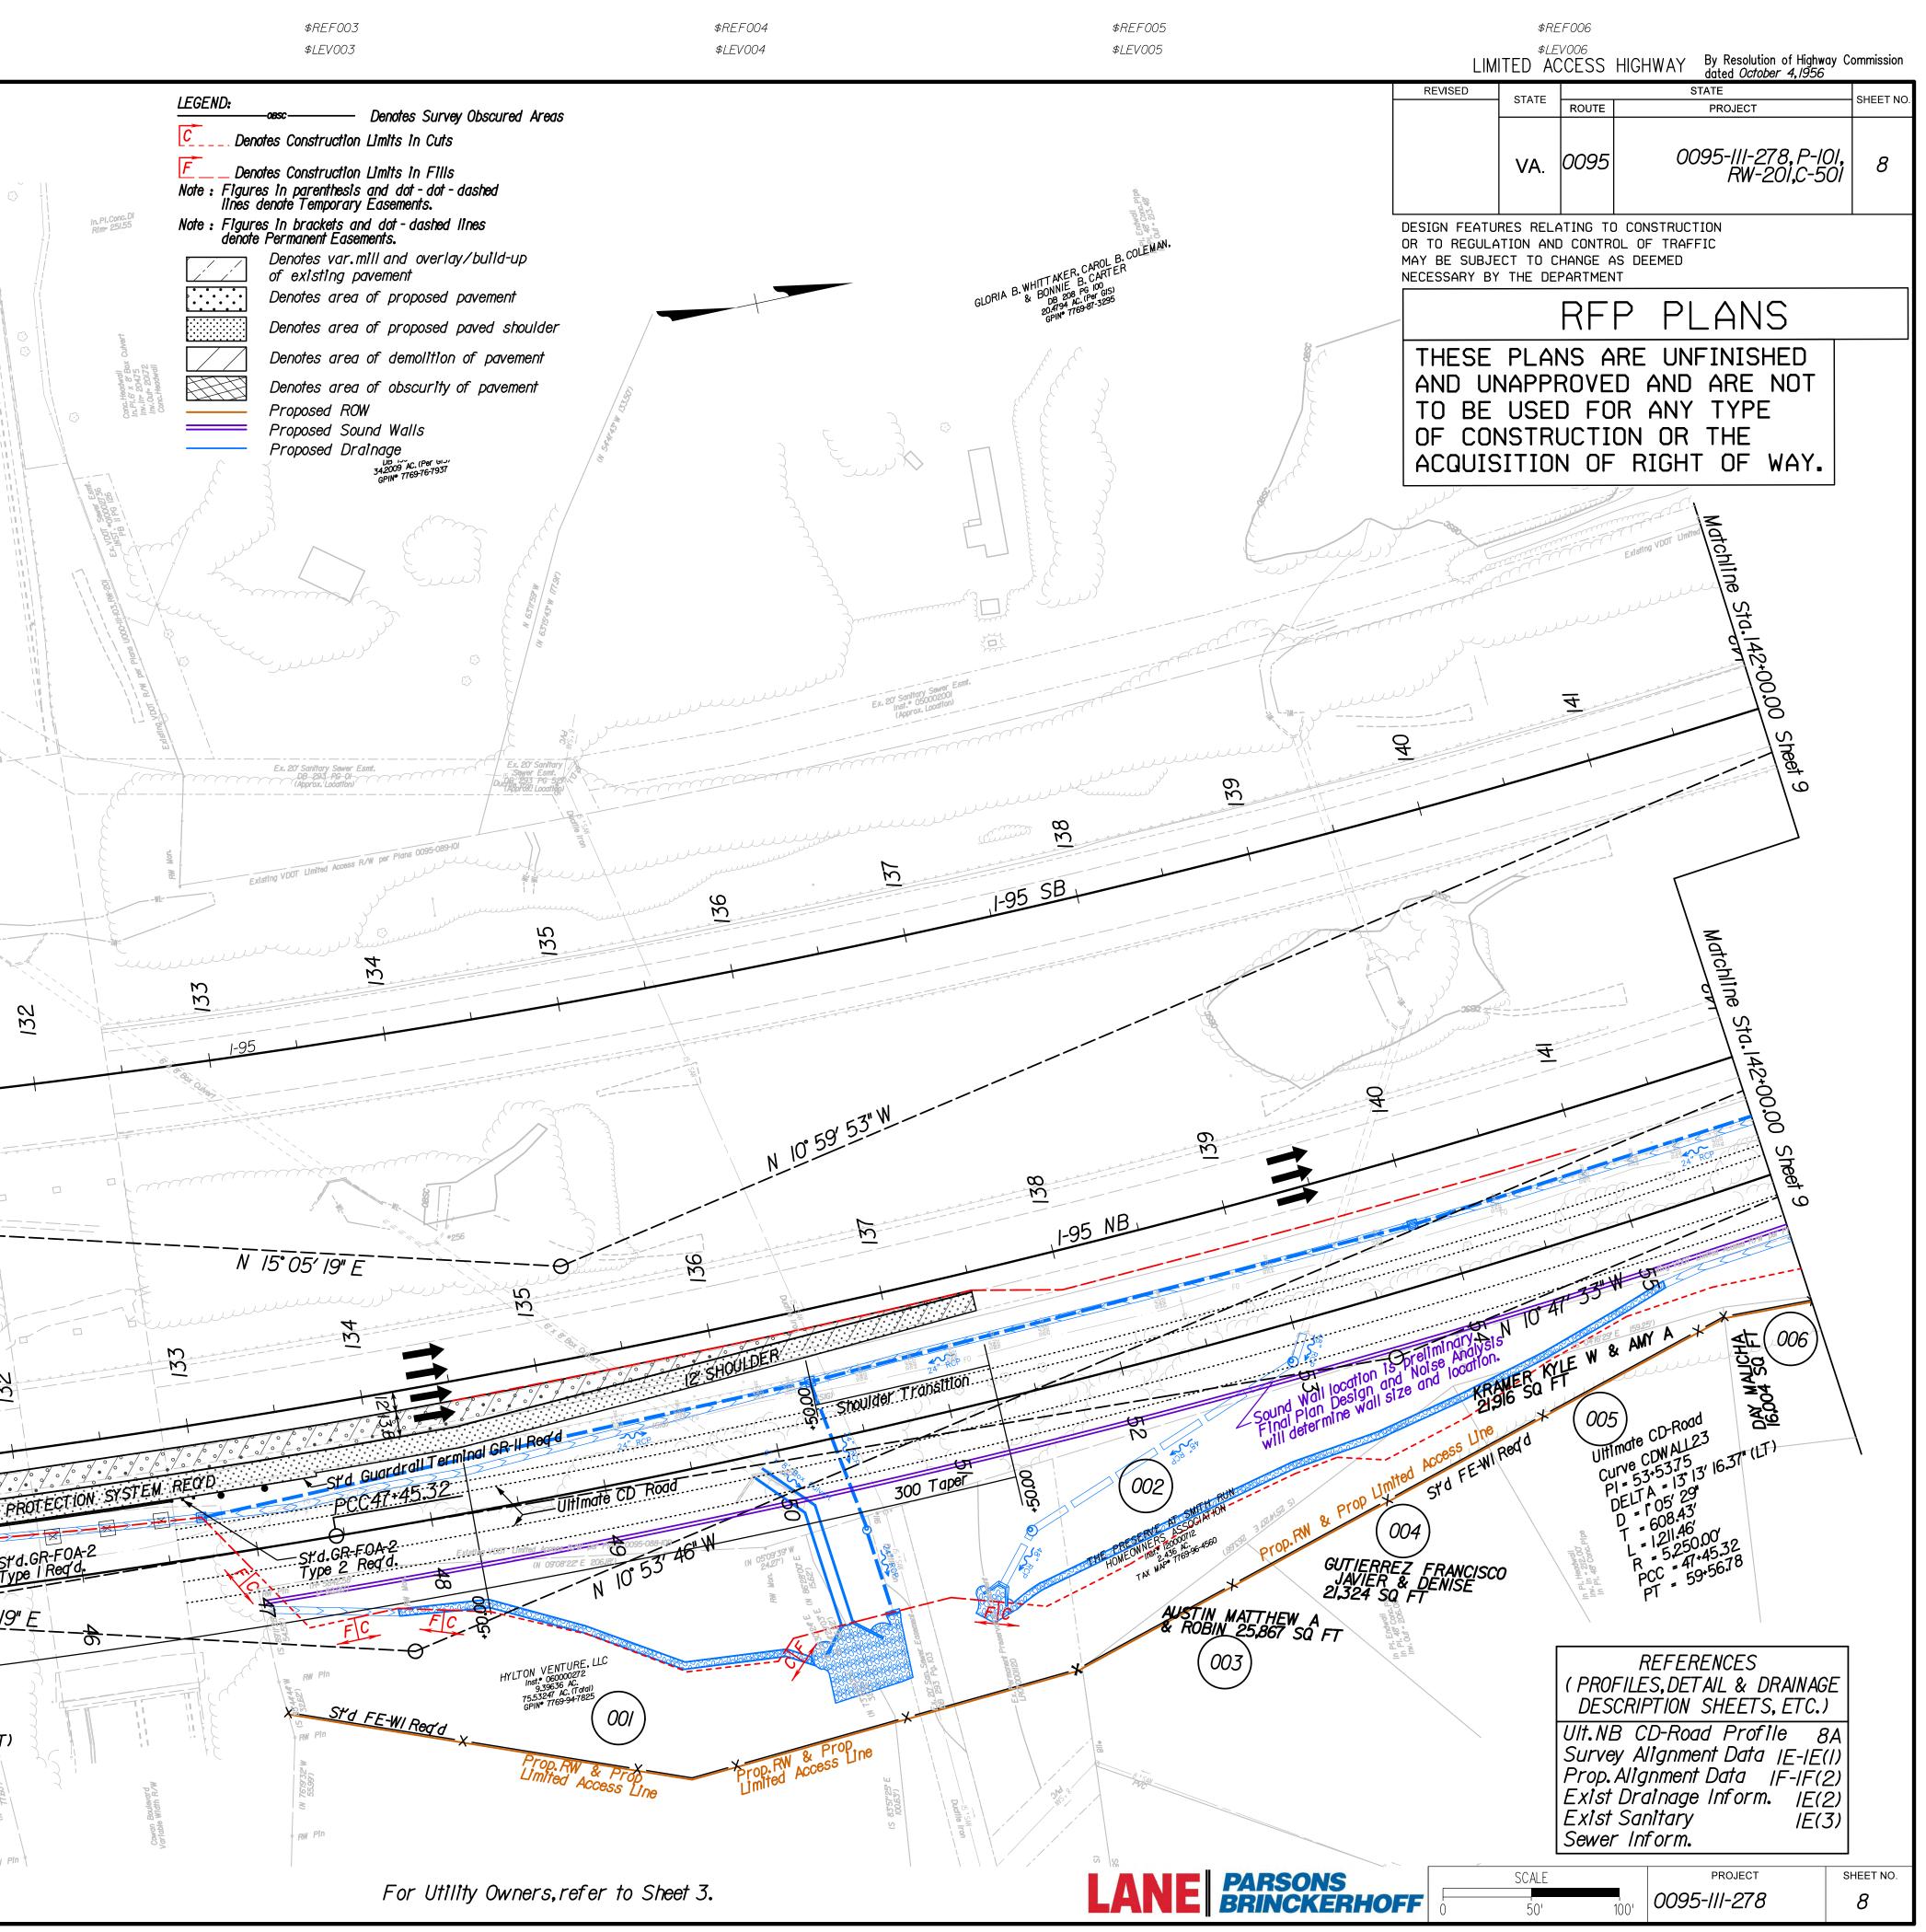

=                                                                            |
| Ultimate<br>Ultimate<br>Sta FE-<br>N-15° 05' 19" E                                                                                                        | WI Req'd - March & N 2°25' 43" E Prop.RW & Prop Limiter A<br>860'                                    | Ultimate CD-Road<br>Curve CDWALL22<br>PI = 4I+22.02<br>DELTA = I2° 39' 35.70" (LT)               |
|                                                                                                                                                           | HYLTON VENTURE LLC,<br>Inst.* 060000272<br>1635611 AC.<br>75.53247 AC. (Total)<br>GPIN* 7769-94-7825 | D = 700 - 47<br>T = 628.42'<br>L = 1,251.72'<br>R = 5,665.00'<br>PC = 34.93.60<br>PCC = 47.45.32 |



| \\PWDCSI\pwdcswrk\\27696\I76757_36\dI077I5008a.dgn |  |
|----------------------------------------------------|--|
| \$DGNLEV                                           |  |

\$REF001 \$LEV001



| REF005 |  |
|--------|--|
| LEV005 |  |

\$REF006 \$LEV006

|              |      |          |                       |                  |     |          |           | ted  | ) AC     | CESS  | S HIGH      | HWAY      | By R<br>dated | esolution of Highway<br>1 <i>October 4,1956</i> | / Commission |
|--------------|------|----------|-----------------------|------------------|-----|----------|-----------|------|----------|-------|-------------|-----------|---------------|-------------------------------------------------|--------------|
|              |      |          |                       |