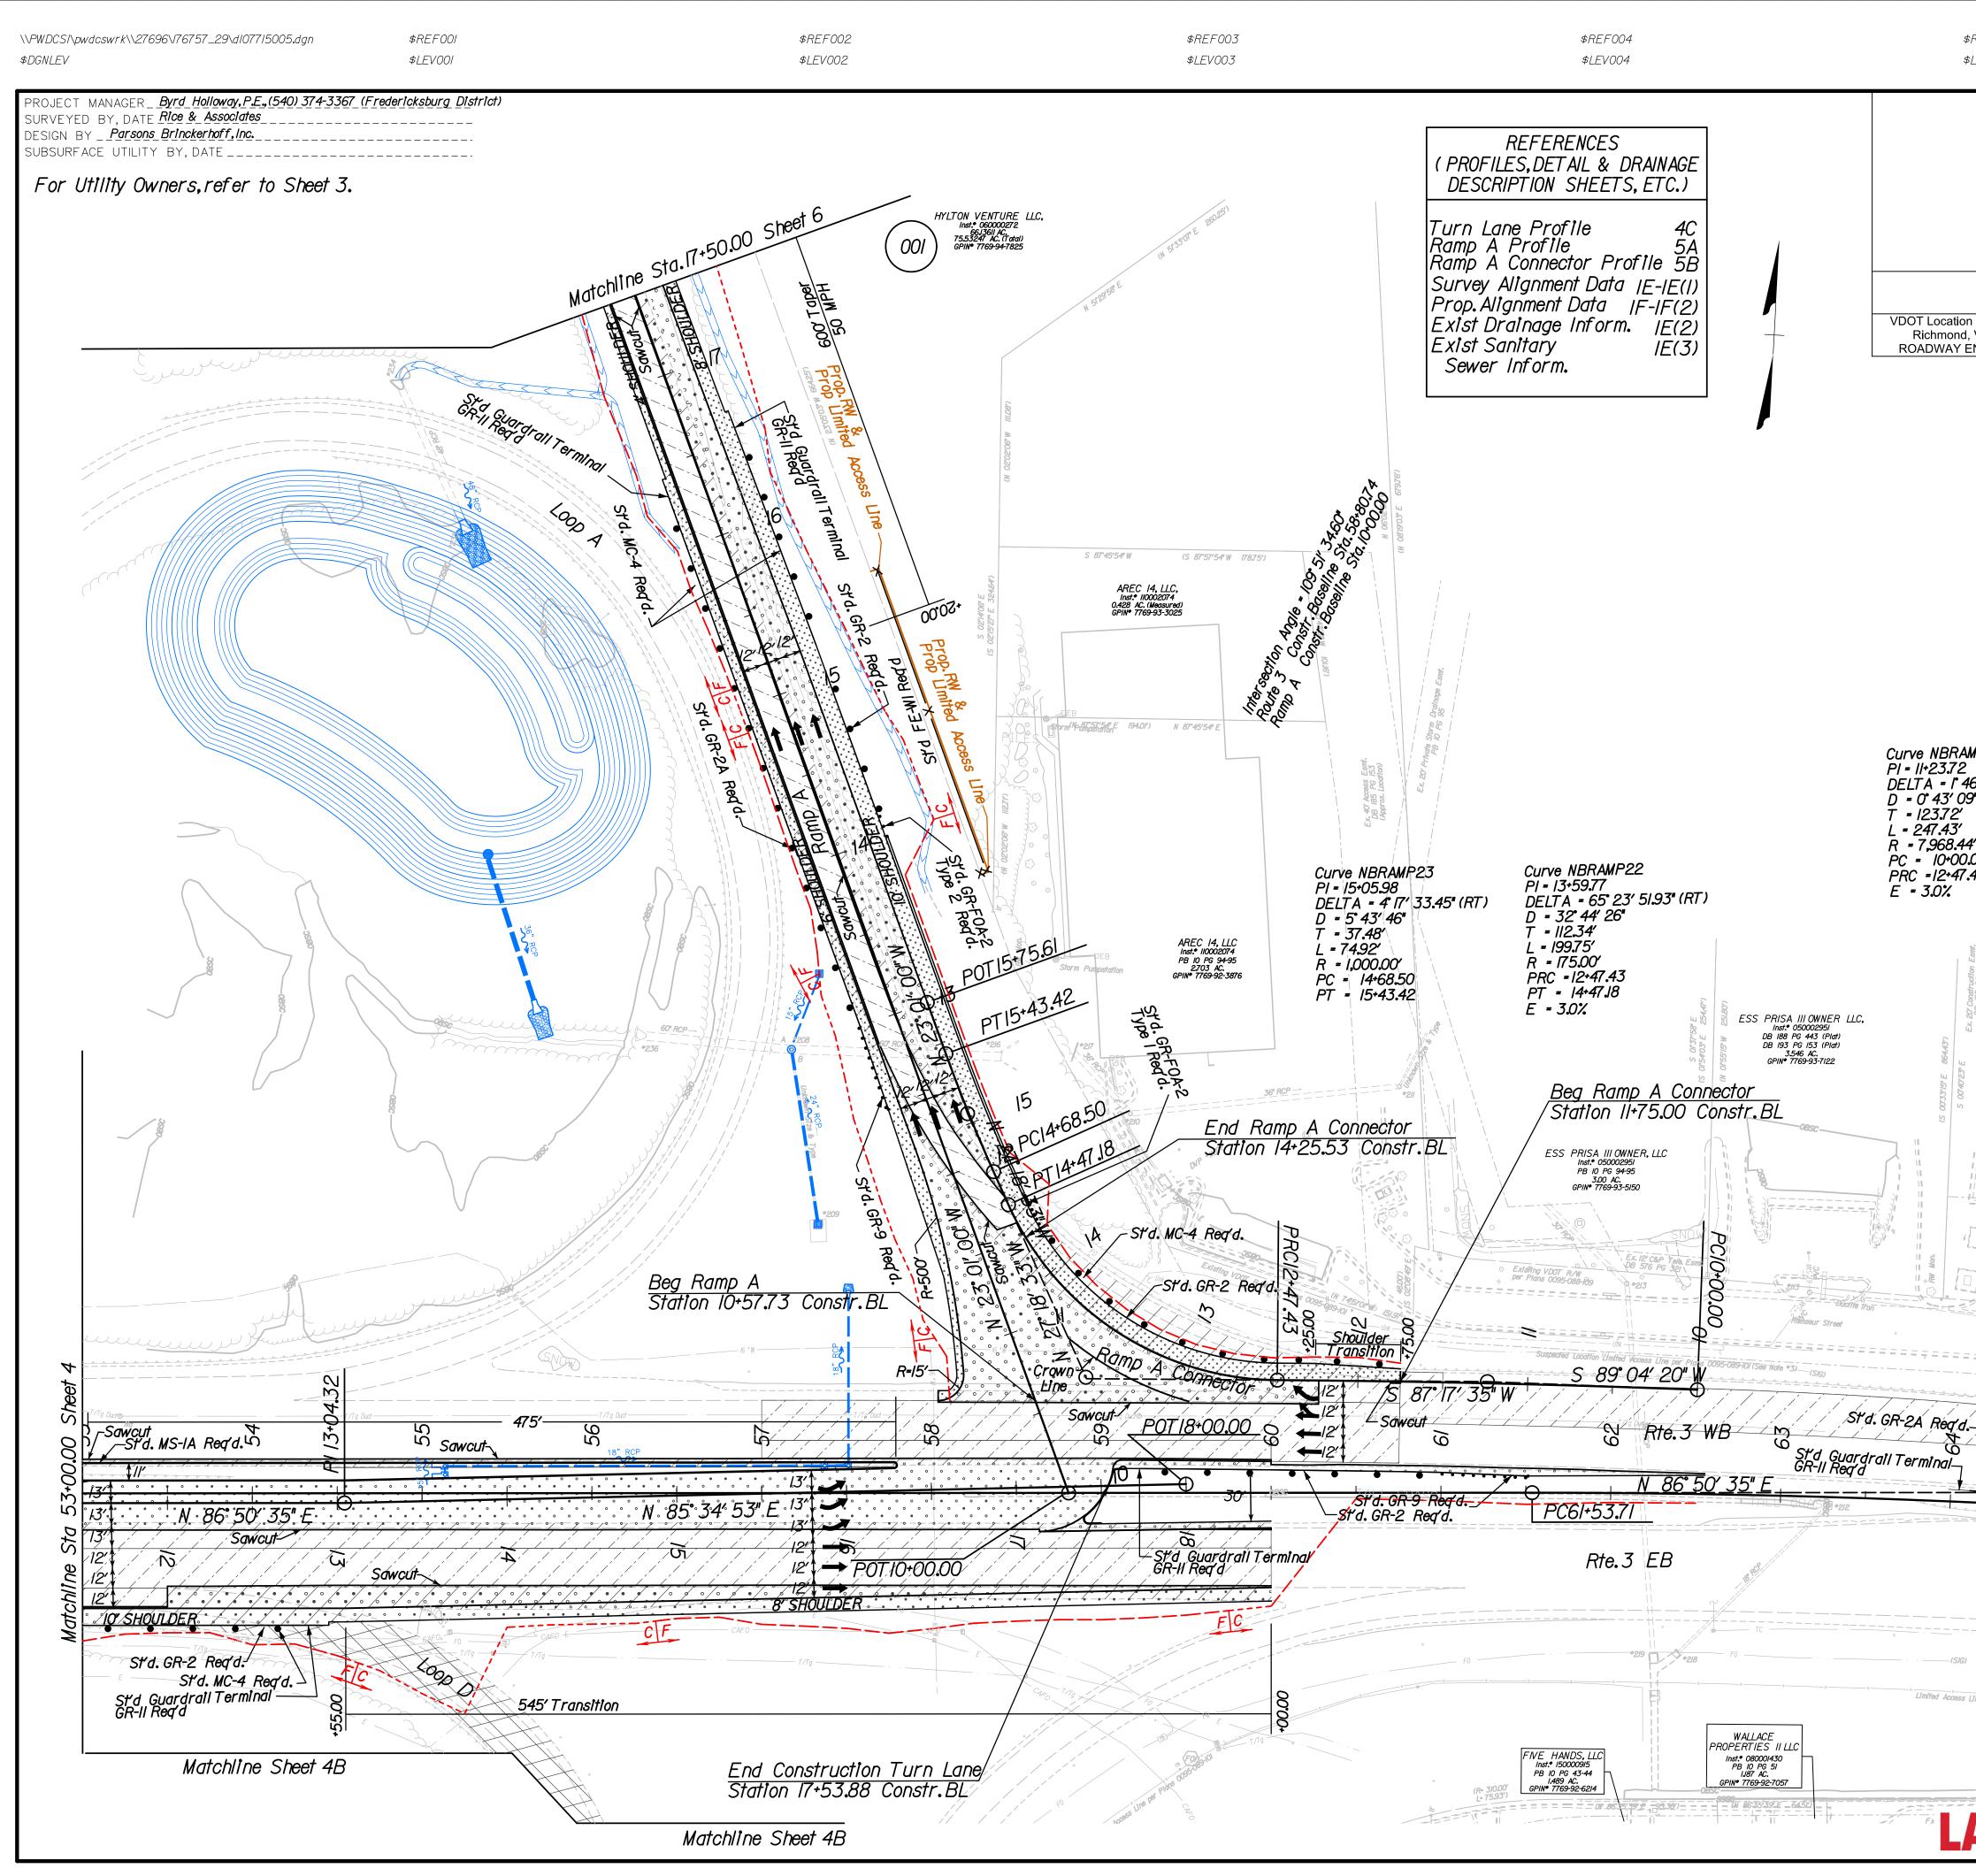

|
|     |                     |                                |                                               |                                      |           |                 |             |                                 |                                                              |                 |           |                      |                           |                        |
| ANE | PA<br>BR            | <b>RS</b><br>INC               | ONS<br>Kei                                    | RHC                                  | )FF       |                 |             |                                 |                                                              |                 | 00        | proj<br><b>795-1</b> | <sub>іест</sub><br>//-278 | sheet no.<br><b>4D</b> |



| \$REF005                                          |                                                                      |                                           |                     | EF006                                 |                                                                                       |                |
|---------------------------------------------------|----------------------------------------------------------------------|-------------------------------------------|---------------------|---------------------------------------|---------------------------------------------------------------------------------------|----------------|
| \$LEV005                                          |                                                                      | L