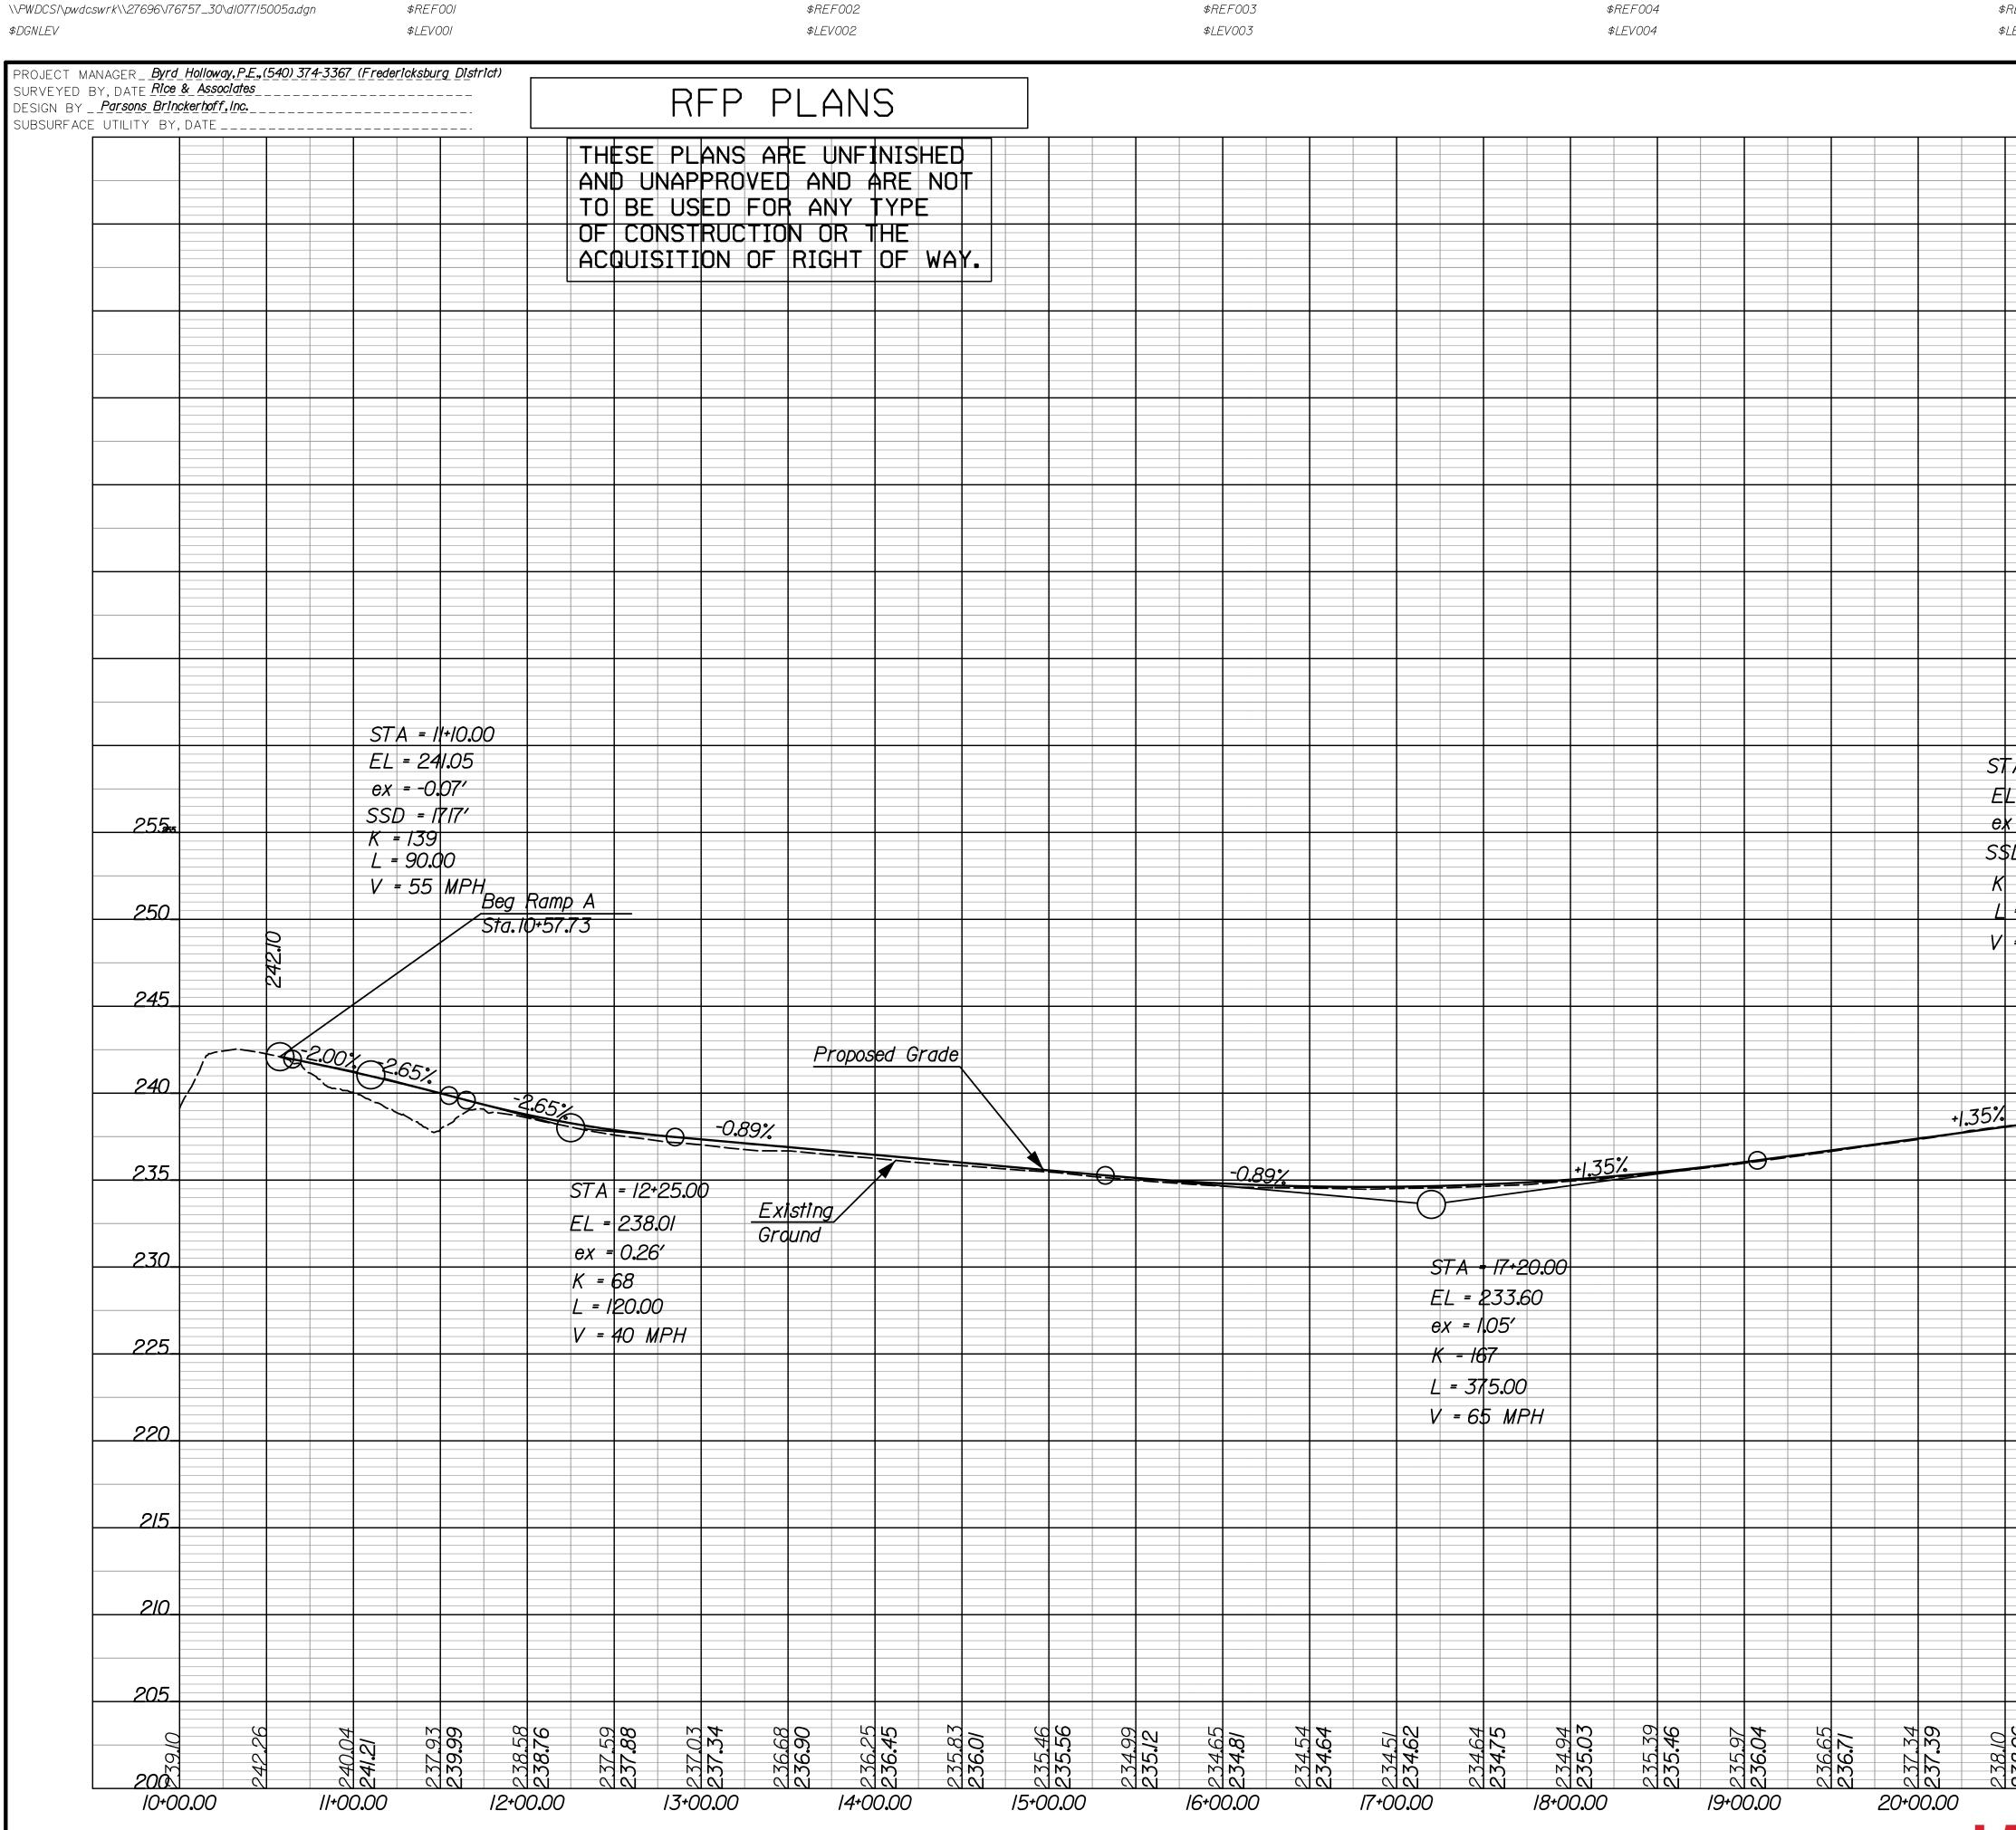

|                                                                                       | SHEET NO       |
| ANF                                               | PARSONS<br>BRINCKERHO                                                |                                           | SCALE               |                                       | 0095-111-278                                                                          | SHEET NO.<br>5 |
|                                                   |                                                                      | 0                                         | 50'                 | 1                                     | 0095-111-218                                                                          | J              |



| R <i>EF005</i> |  |
|----------------|--|
| EV005          |  |

\$REF006 

| \$                    | EEV005      | -                     |            |                          |                        |          |       |         | LIMIT  | ED AC            | CESS        | S HIGH     | IWAY   | By Re<br>dated | solution of Highway (<br><i>October 4,1956</i> | Commission |
|-----------------------|-------------|-----------------------|------------|--------------------------|------------------------|----------|-------|---------|--------|------------------|-------------|------------|--------|----------------|------------------------------------------------|------------|
|                       |             |                       |            |                          |