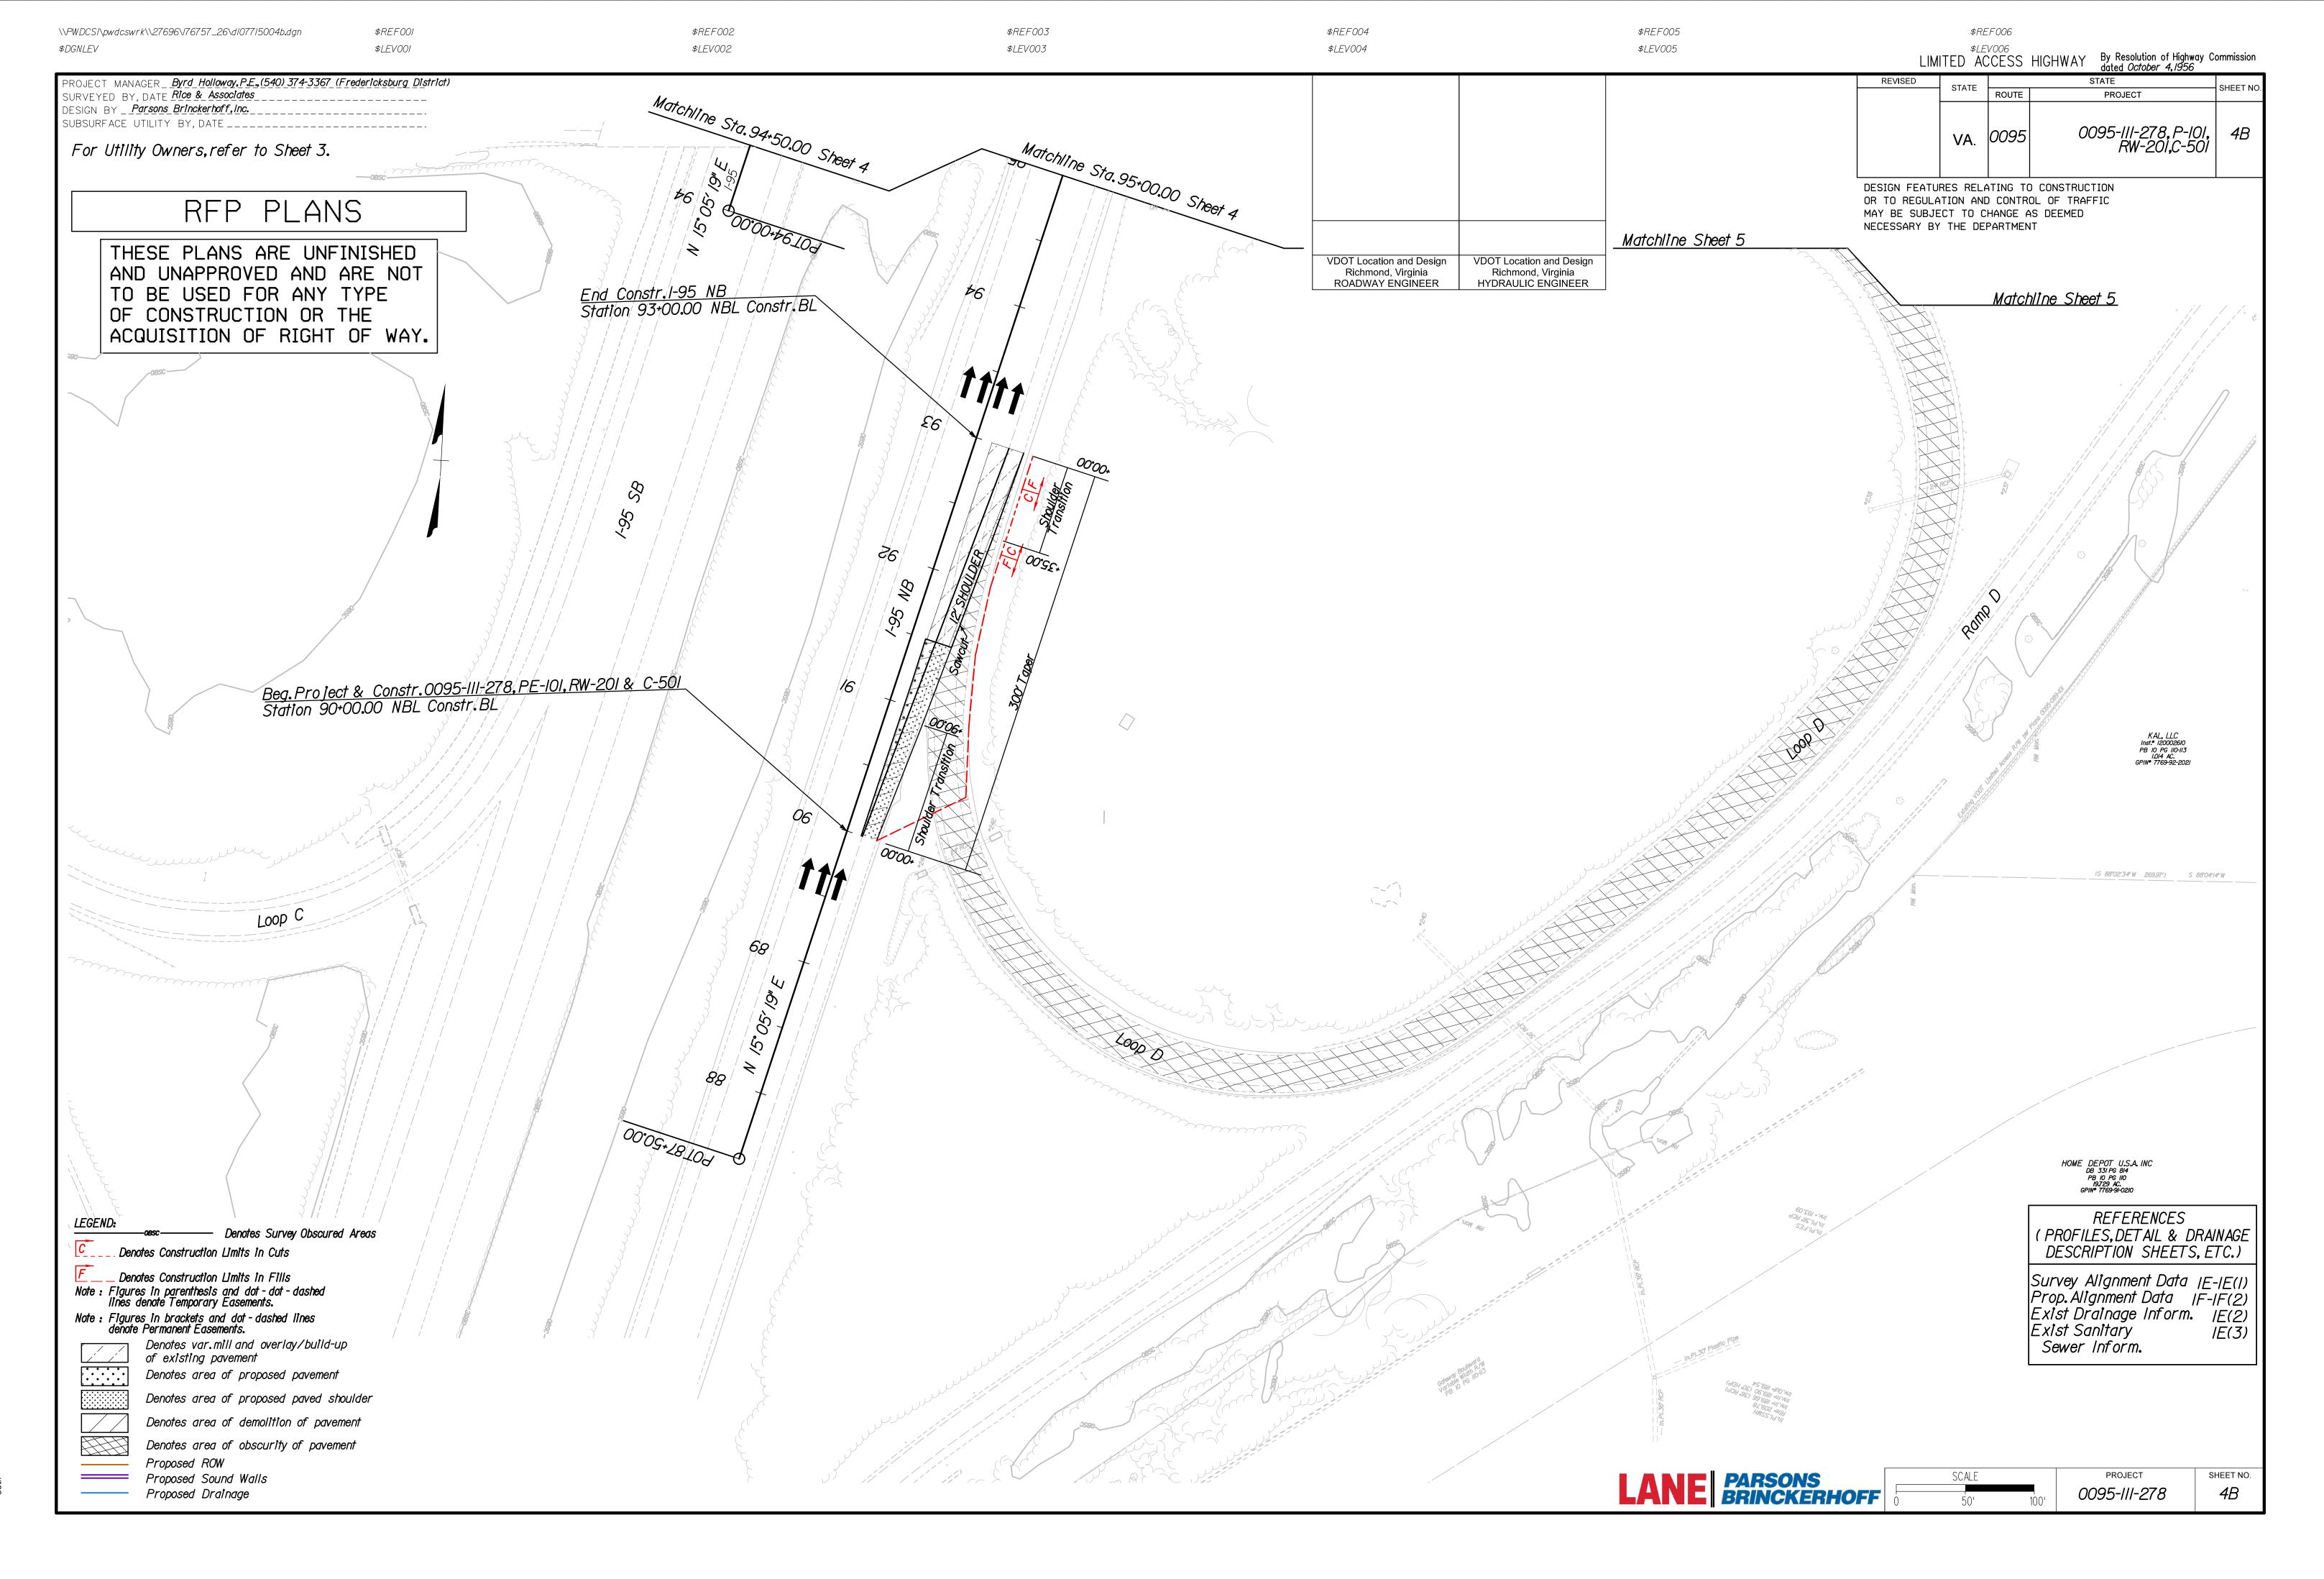

| <u> </u>   |                  |          |      |         |       |                    |         |                 |          |                |                                  |                      |                       |
|     |          |    | -                      |            | -                |          |      |         |       |                    | 2       |                 |          |                |                                  |                      |                       |
|     | AN       | IE | <b>PA</b><br><b>BF</b> | <b>IRS</b> | <b>ONS</b><br>KE | S<br>RHC | )FF  |         |       |                    |         |                 | 0        | pro.<br>1095-1 | <sub>іест</sub><br>///-278       | S                    | heet no.<br><b>4Α</b> |



| \\PWDCSI\pwdcswrk\\27696\I76757_27\dI077I5004c.dgn |  |
|----------------------------------------------------|--|
| \$DGNLEV                                           |  |

\$REF001 \$LEV001

| \$DGNLEV                               |                                                            |                       |                          |                         |                 |        | \$LEV(                   | 201                  |                |          |               |                 |            |        |               | \$LEV         | V002          |             |
|----------------------------------------|------------------------------------------------------------|-----------------------|--------------------------|-------------------------|-----------------|--