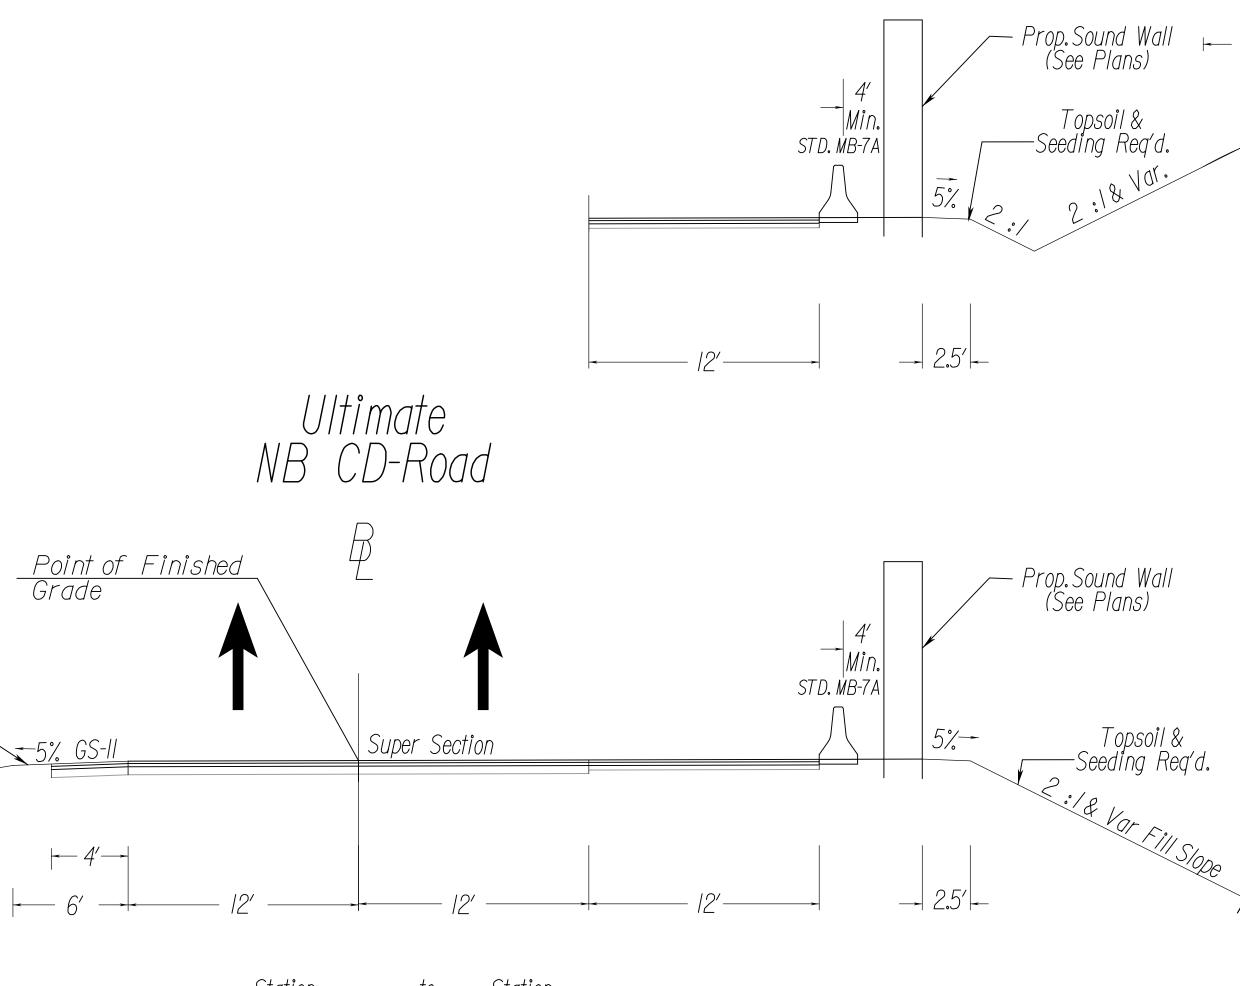

|  |  |  |  |  |  |
| PROJECT MANAGER_ <b>Byrd_Holloway, P.E., (540) 374-3367 (Fredericksburg_District)</b><br>SURVEYED BY, DATE <b>Rice &amp; Associates</b> |          |          |  |  |  |  |  |  |
| DESIGN BY _ Parsons Brinckerhoff, Inc.                                                                                                  |          |          |  |  |  |  |  |  |
| SUBSURFACE UTILITY BY, DATE                                                                                                             |          |          |  |  |  |  |  |  |
|                                                                                                                                         |          |          |  |  |  |  |  |  |

Topsoil & Seeding Req'd.— 6:1

## TYPICAL

## SECTIONS



to Station Station Sta. 47+000 to Sta. 58+00.00



| REF005             |                                                                                                                                                          | \$RE  | EF006         |                                      |           |  |  |  |  |  |  |  |
|--------------------|----------------------------------------------------------------------------------------------------------------------------------------------------------|-------|---------------|--------------------------------------|-----------|--|--|--|--|--|--|--|
| LEV005             | LIM                                                                                                                                                      |       | voo6<br>CCESS