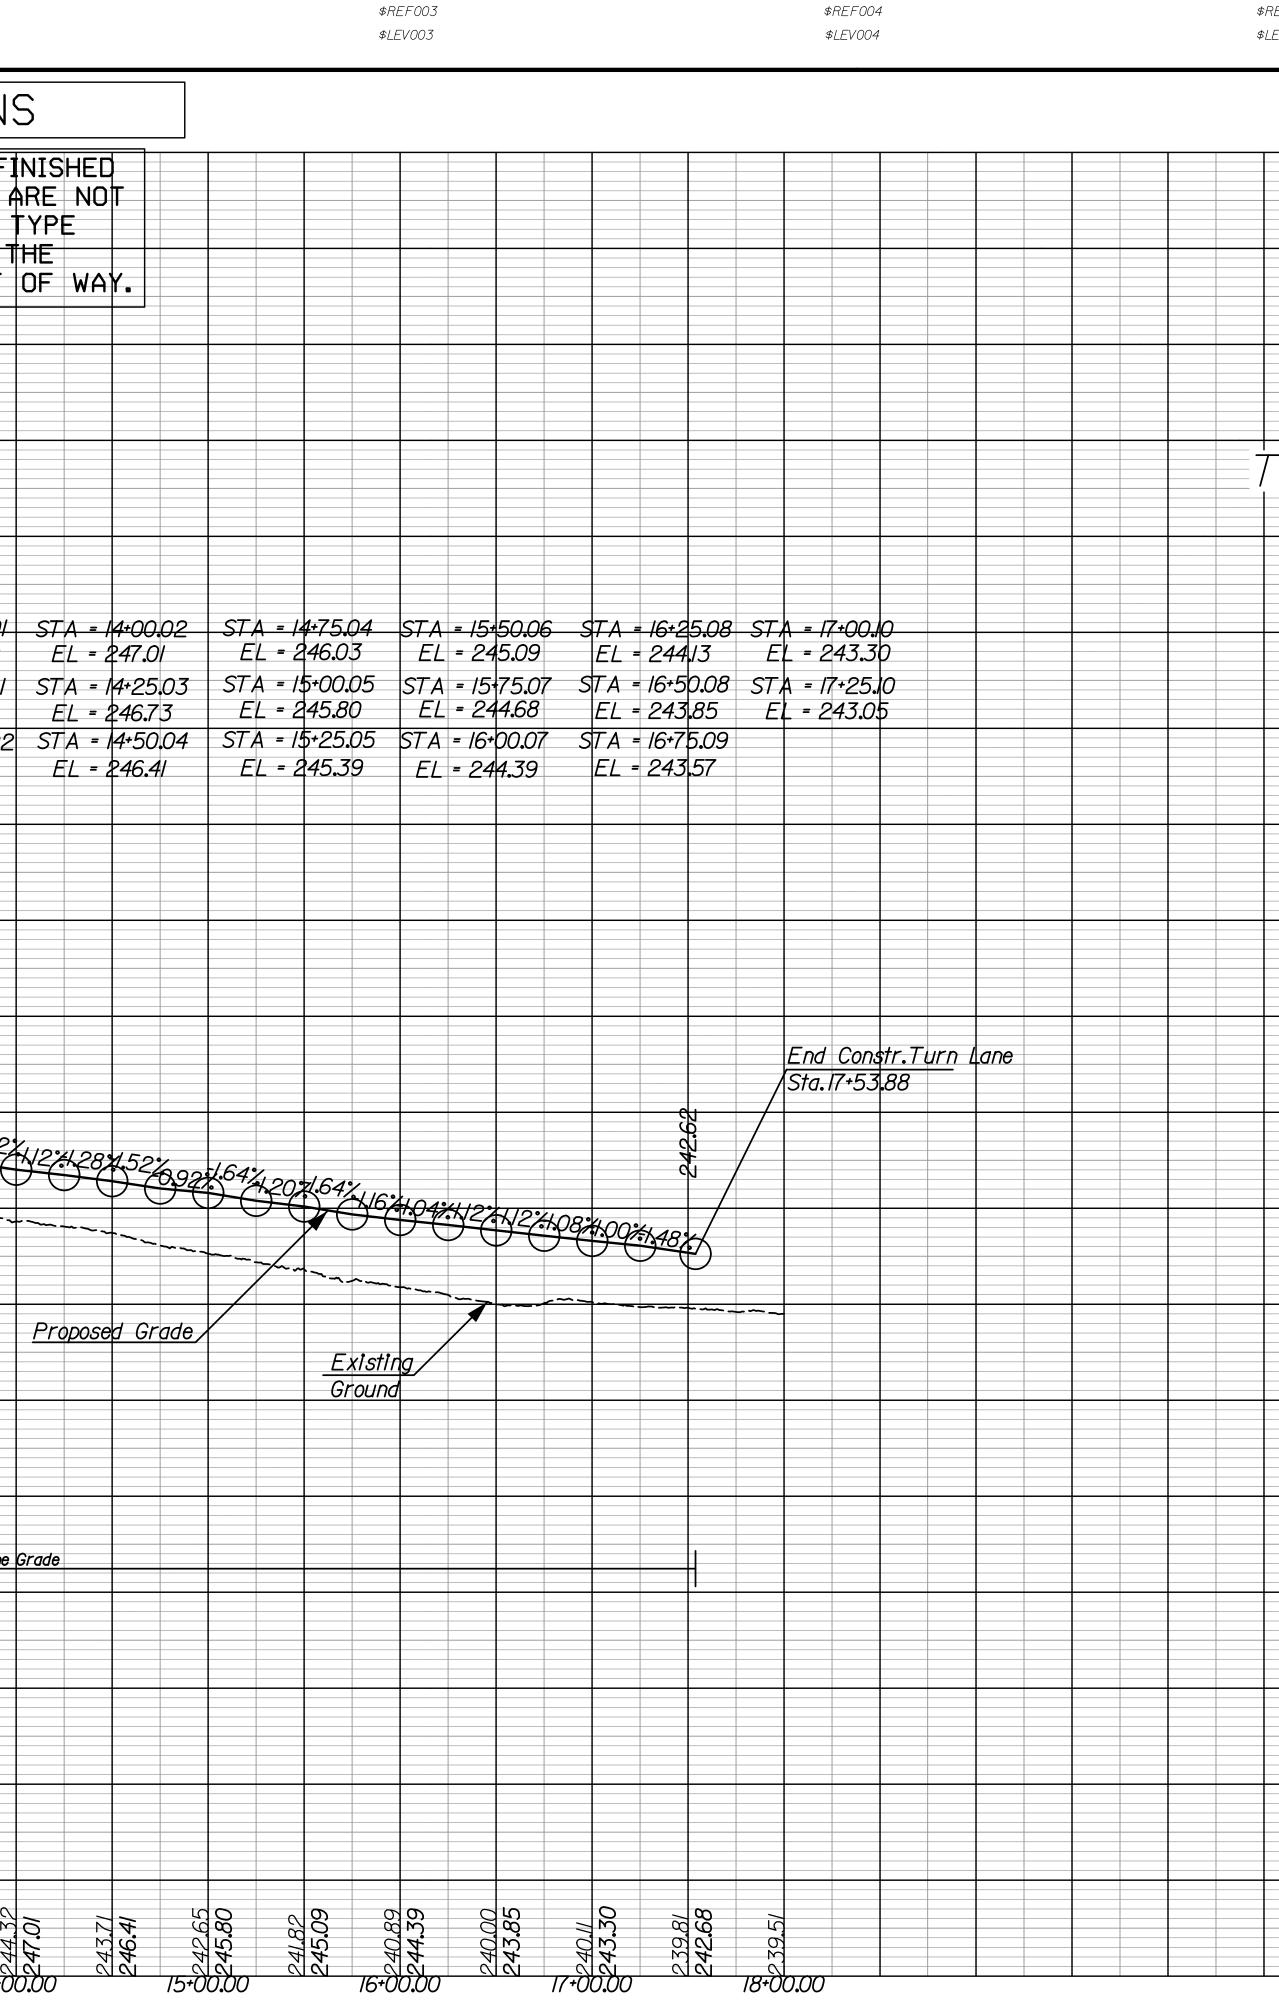

**4.1.10 Offeror's Final Completion Date:** LANE's final completion date of the I-95 Safety Improvements at Route 3 project will be January 11, 2019.

Respectfully submitted,

David M. Horton Assistant District Manager The Lane Construction Corporation