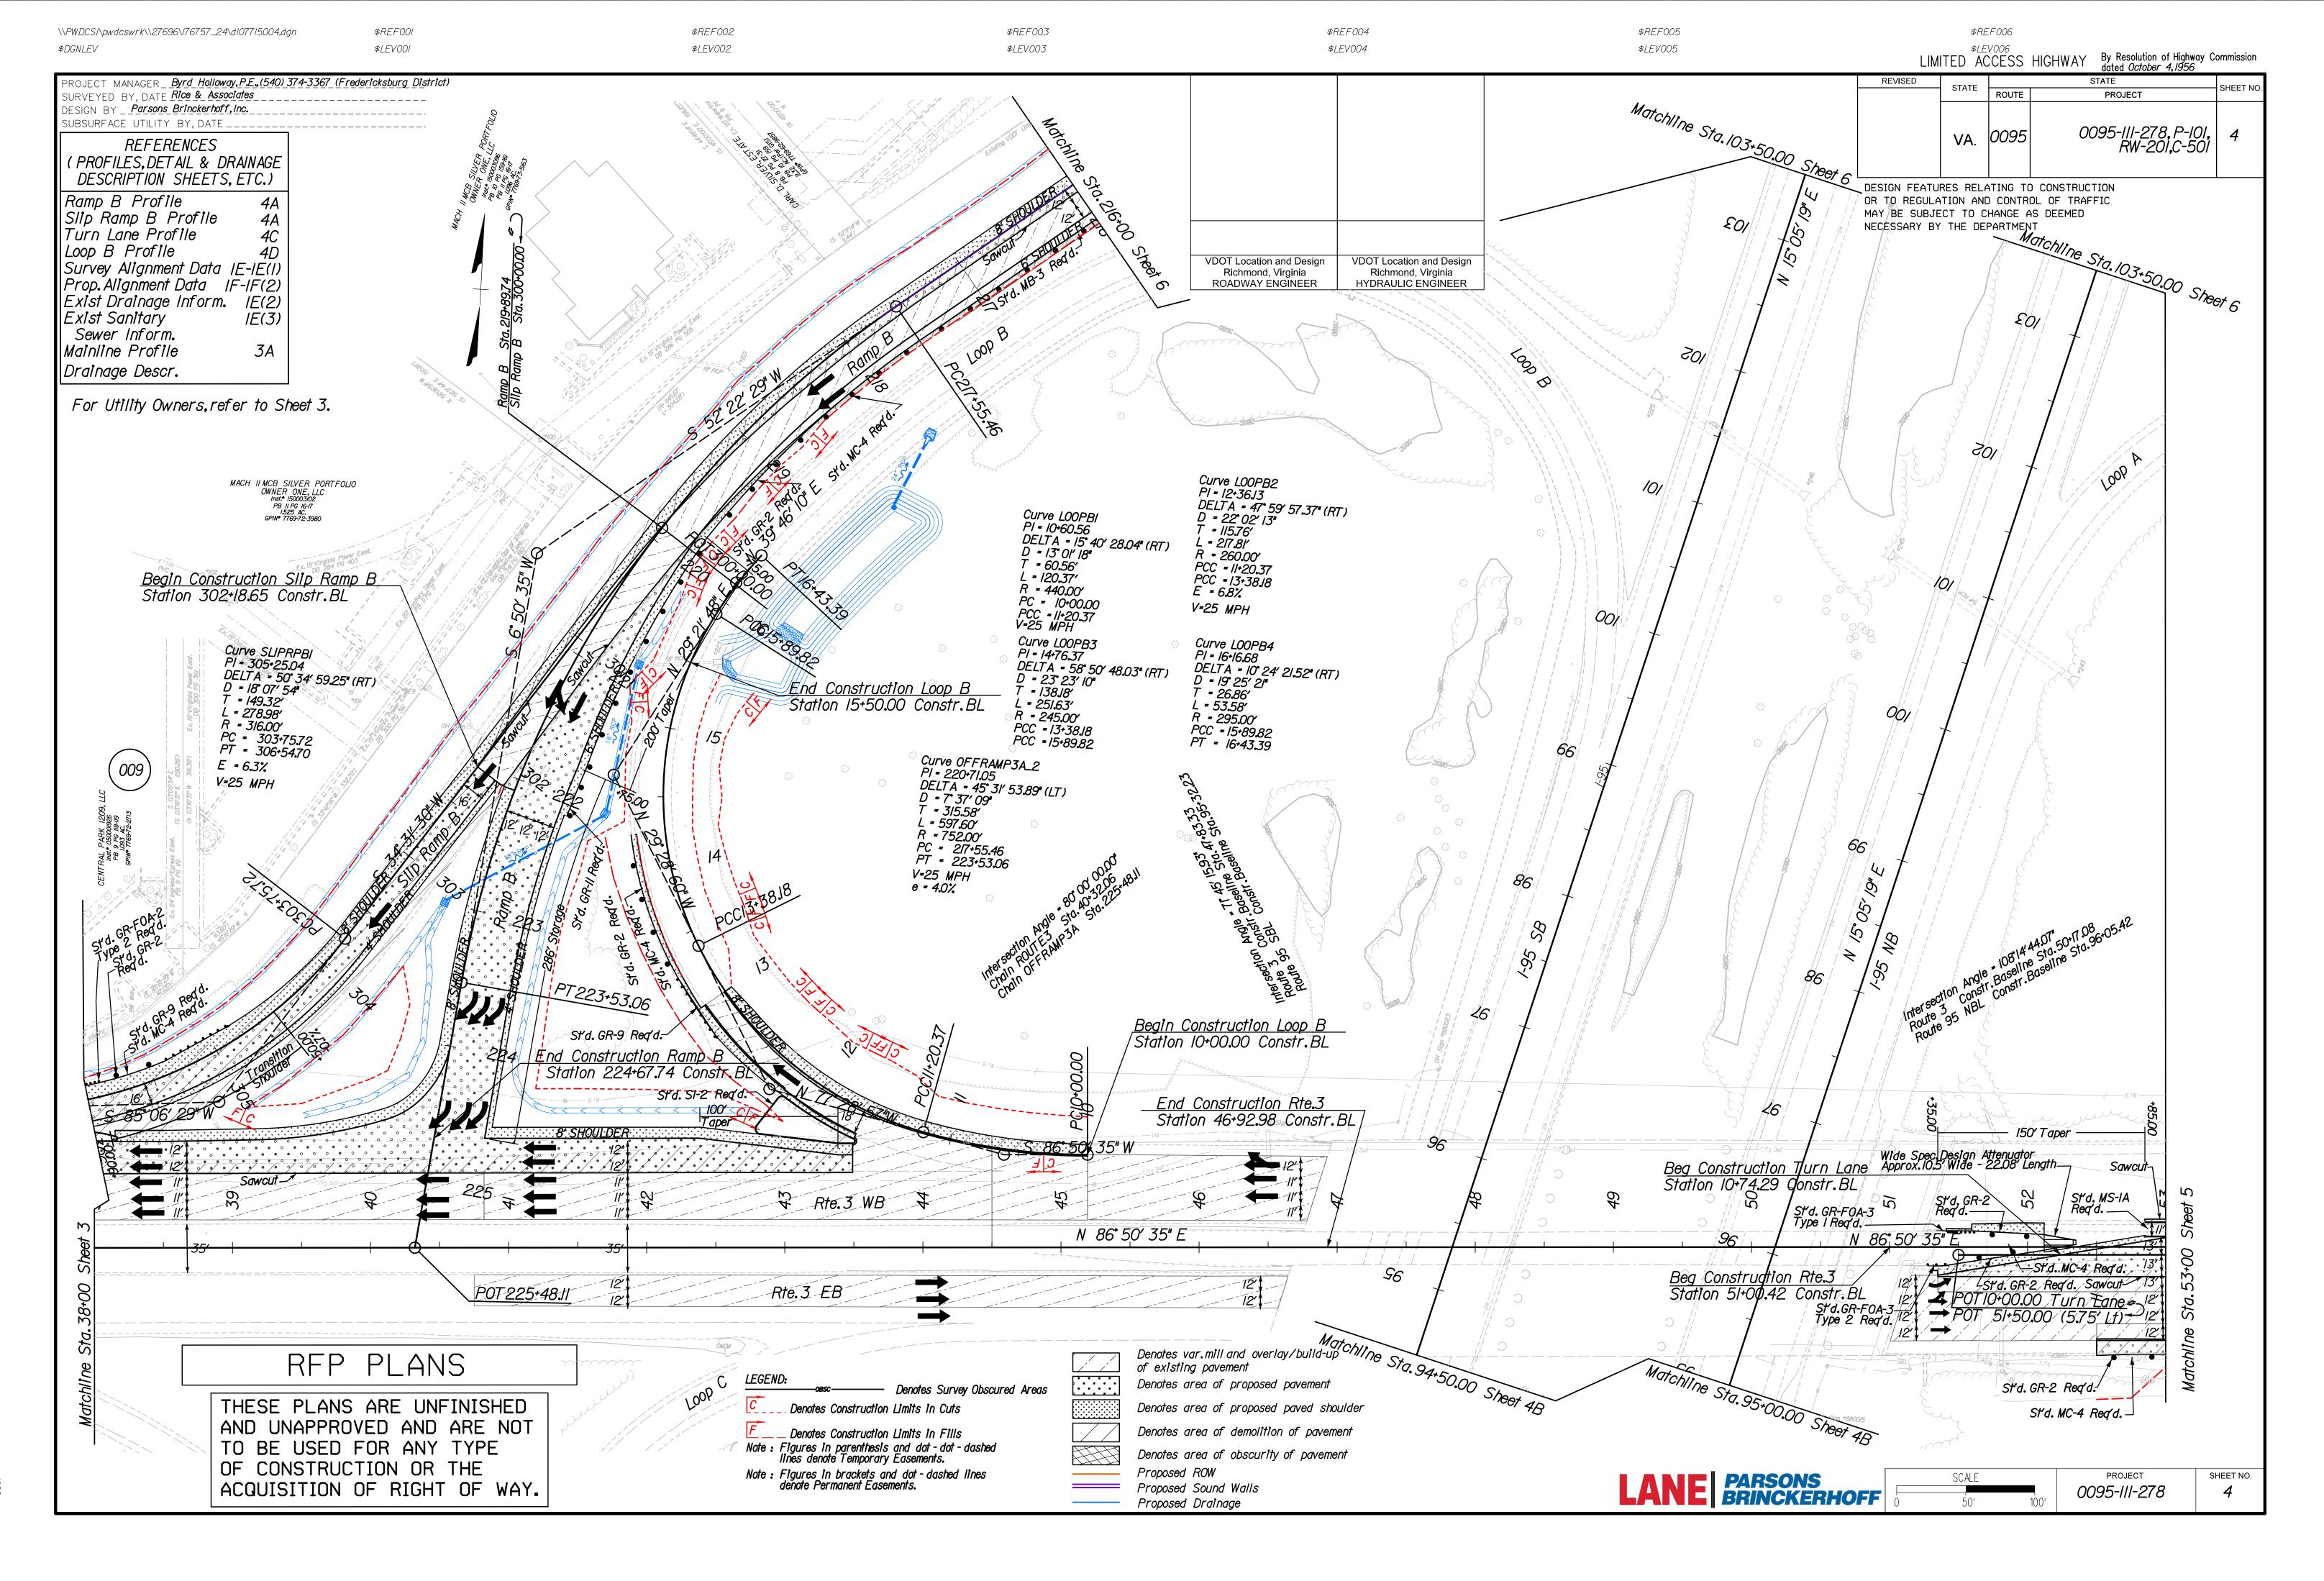

| ANE PARSONS<br>BRINCKERHOI                                                                                                                              | FF                           |                       |                            |                                           |                              |               |  |  |  |  |  |







\$REF001 \$LEV001



09:12



\$REF004 \$LEV004 \$REF005 \$LEV005

|         | \$REF006               |         |                          |        |
|---------|------------------------|---------|--------------------------|--------|
| LIMITED | <i>\$LEV006</i> ACCESS | HIGHWAY | By Resolution of Highway | Commis |

|     |          |    |                        |            |                  |          |      |         |       | ED AC              | CESS    | 5 HIGH          |          |                | solution of Hig<br>October 4,195 | hway C<br>56         | ommission             |
|-----|----------|----|------------------------|------------|------------------|----------|------|---------|-------|--------------------|---------|-----------------|----------|----------------|----------