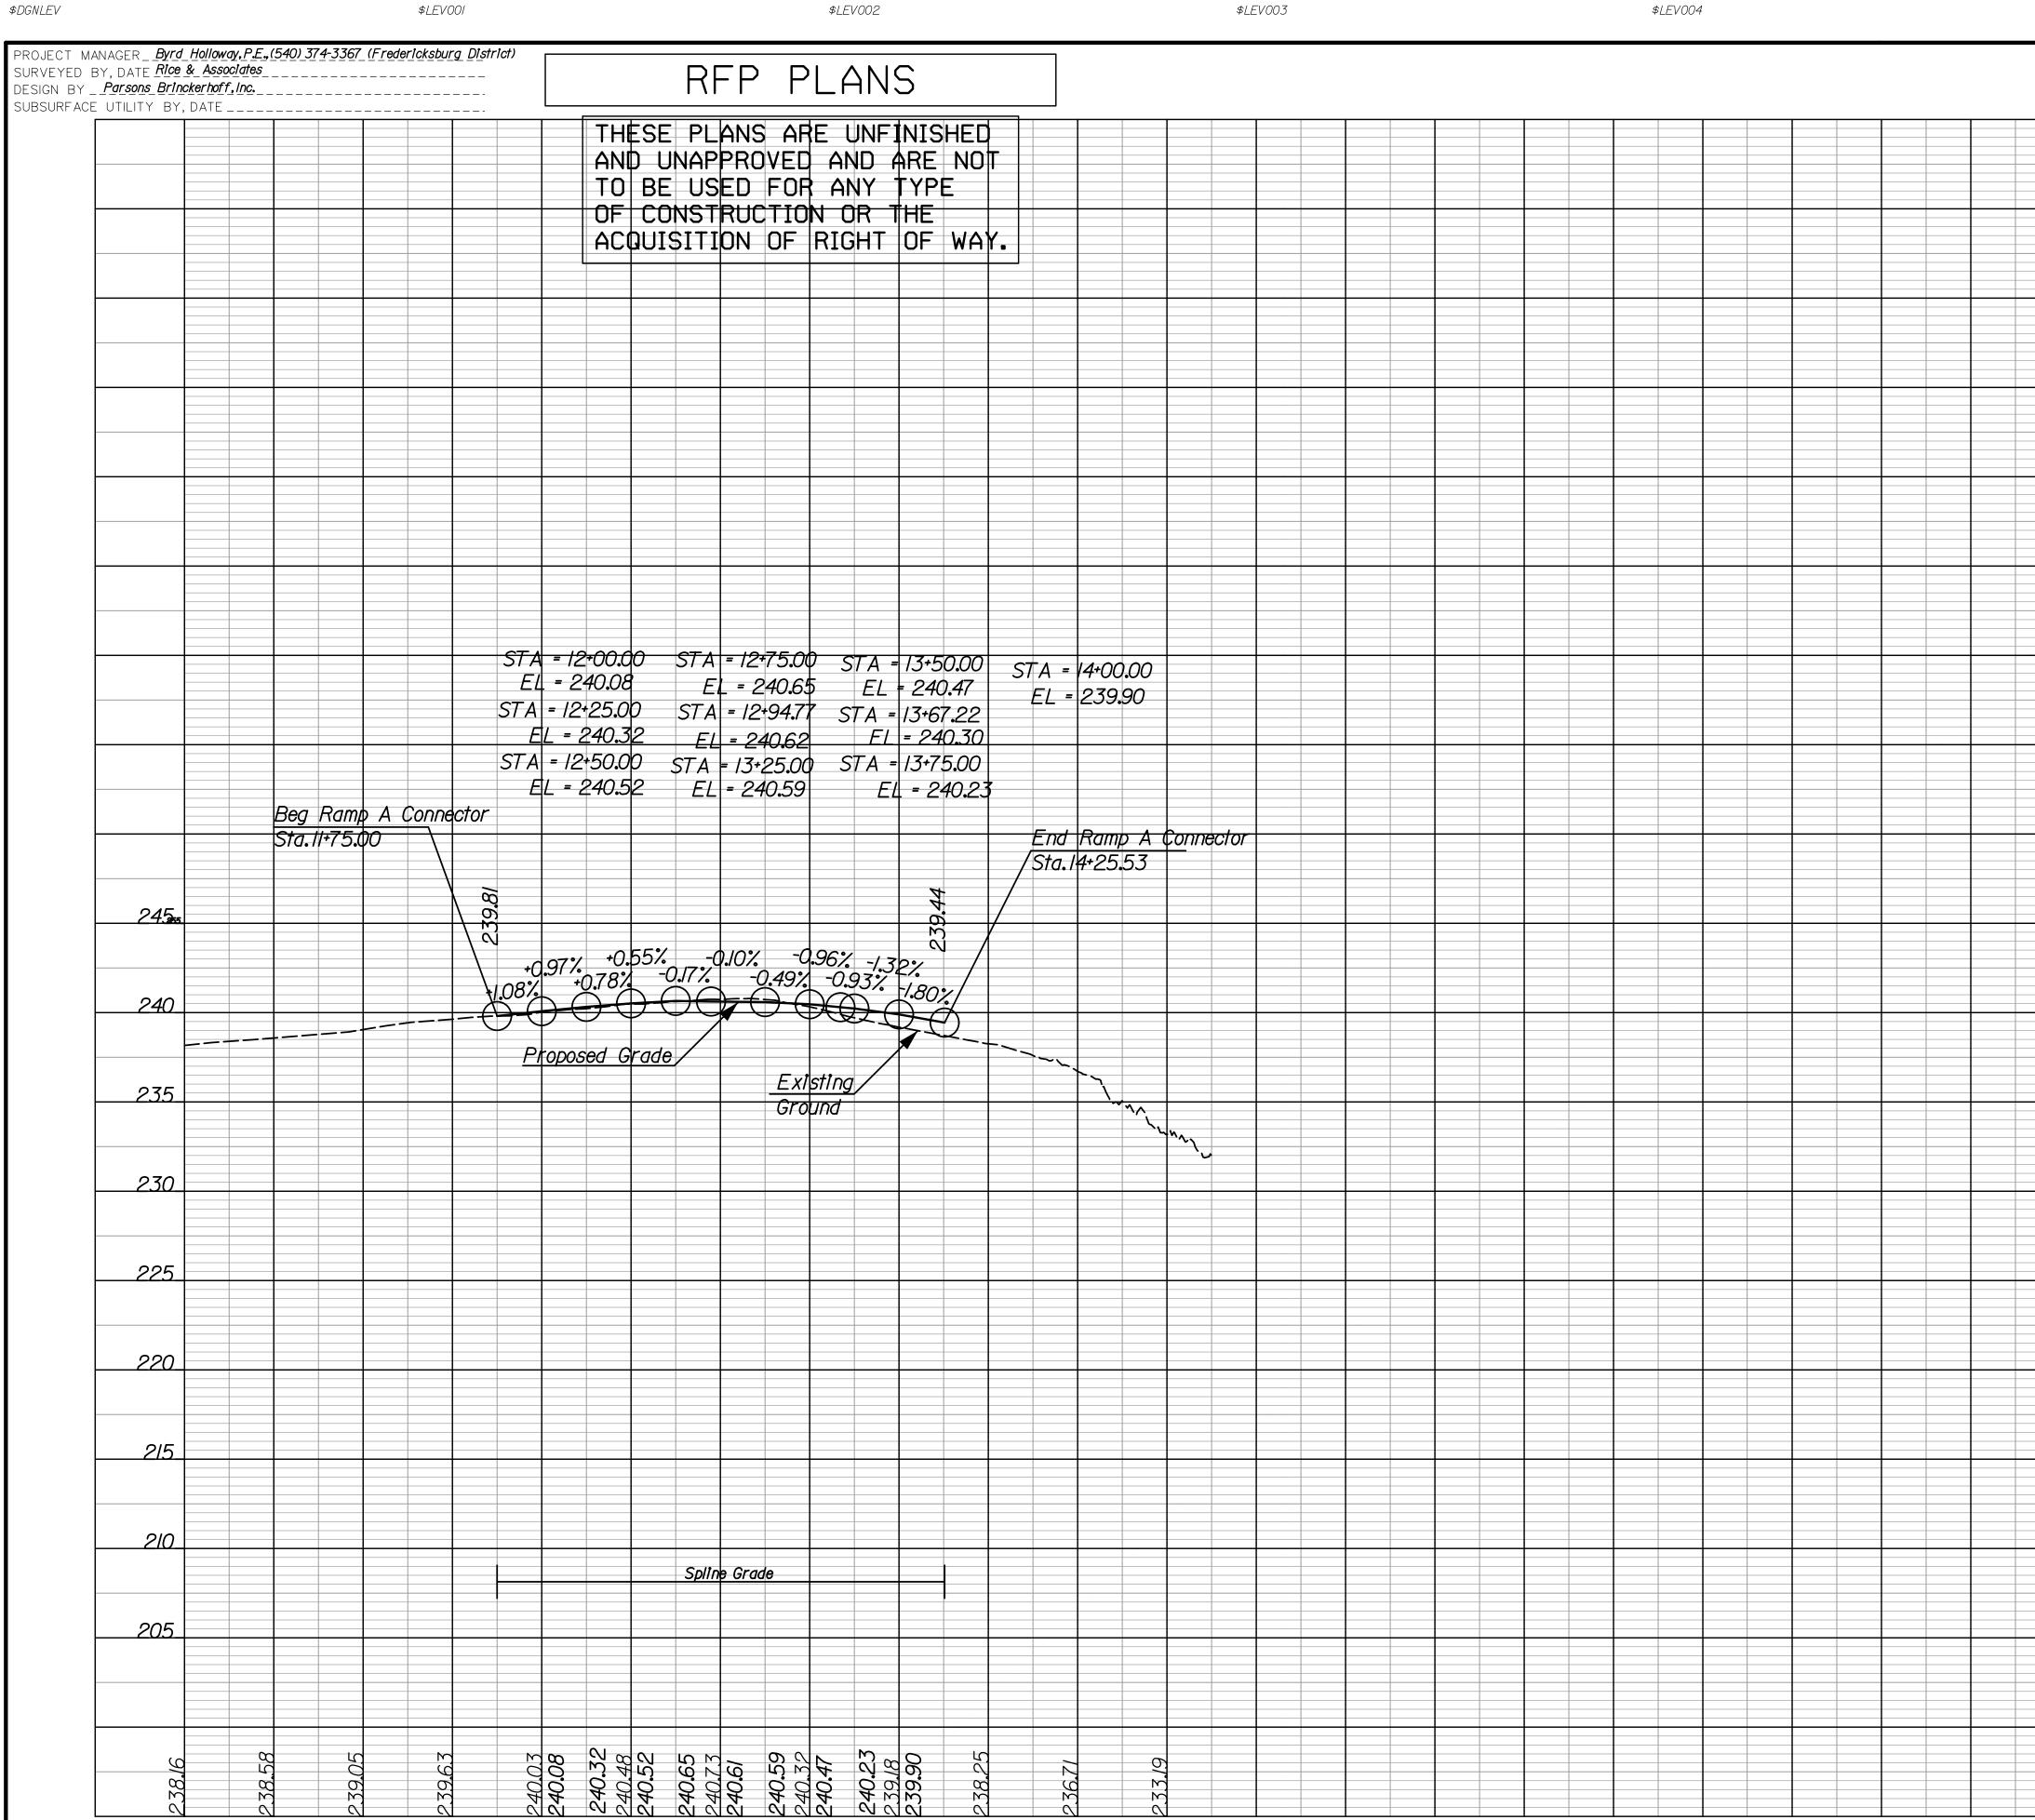

| 22+0     | 0.00  |         |        | 23+0             |             |            |        | 24+0           | 0.00                                           |            |
| L                     |             |                       | P/         | RS                       | ONS                    | S<br>RHC |       |         |        |                  |             |            | ~      |                |                                                |            |
|                       |             |                       | BE         | RINC                     | KE                     | RHC      | )FF   |         |        |                  |             |            | $0$    | 032-           | <i>III-2</i> 78                                | 5A         |



\$REF002

\$REF003

\$REF004

*00:16* 

10+00.00

//+00**.**00

12+00.00

13+00.00

\\PWDCSI\pwdcswrk\\27696\I76757\_3I\dI077I5005b.dgn

\$REF001

15+00.00

14+00.00

L

| \$REF005         |  |
|------------------|--|
| \$ <i>LEV005</i> |  |

\$REF006 \$1 EV006

| $\Rightarrow L \Box V U U D$ |                                                          |
|------------------------------|----------------------------------------------------------|
| LIMITED ACCESS HIGHWAY       | By Resolution of Highway Commission dated October 4,1956 |

|     |                             |                                                        | REVISED                          |      | STATE   | ROUTE  |         | Ś          | STATE<br>PROJ | ECT                          | SHEET NO.      |
|-----|--------