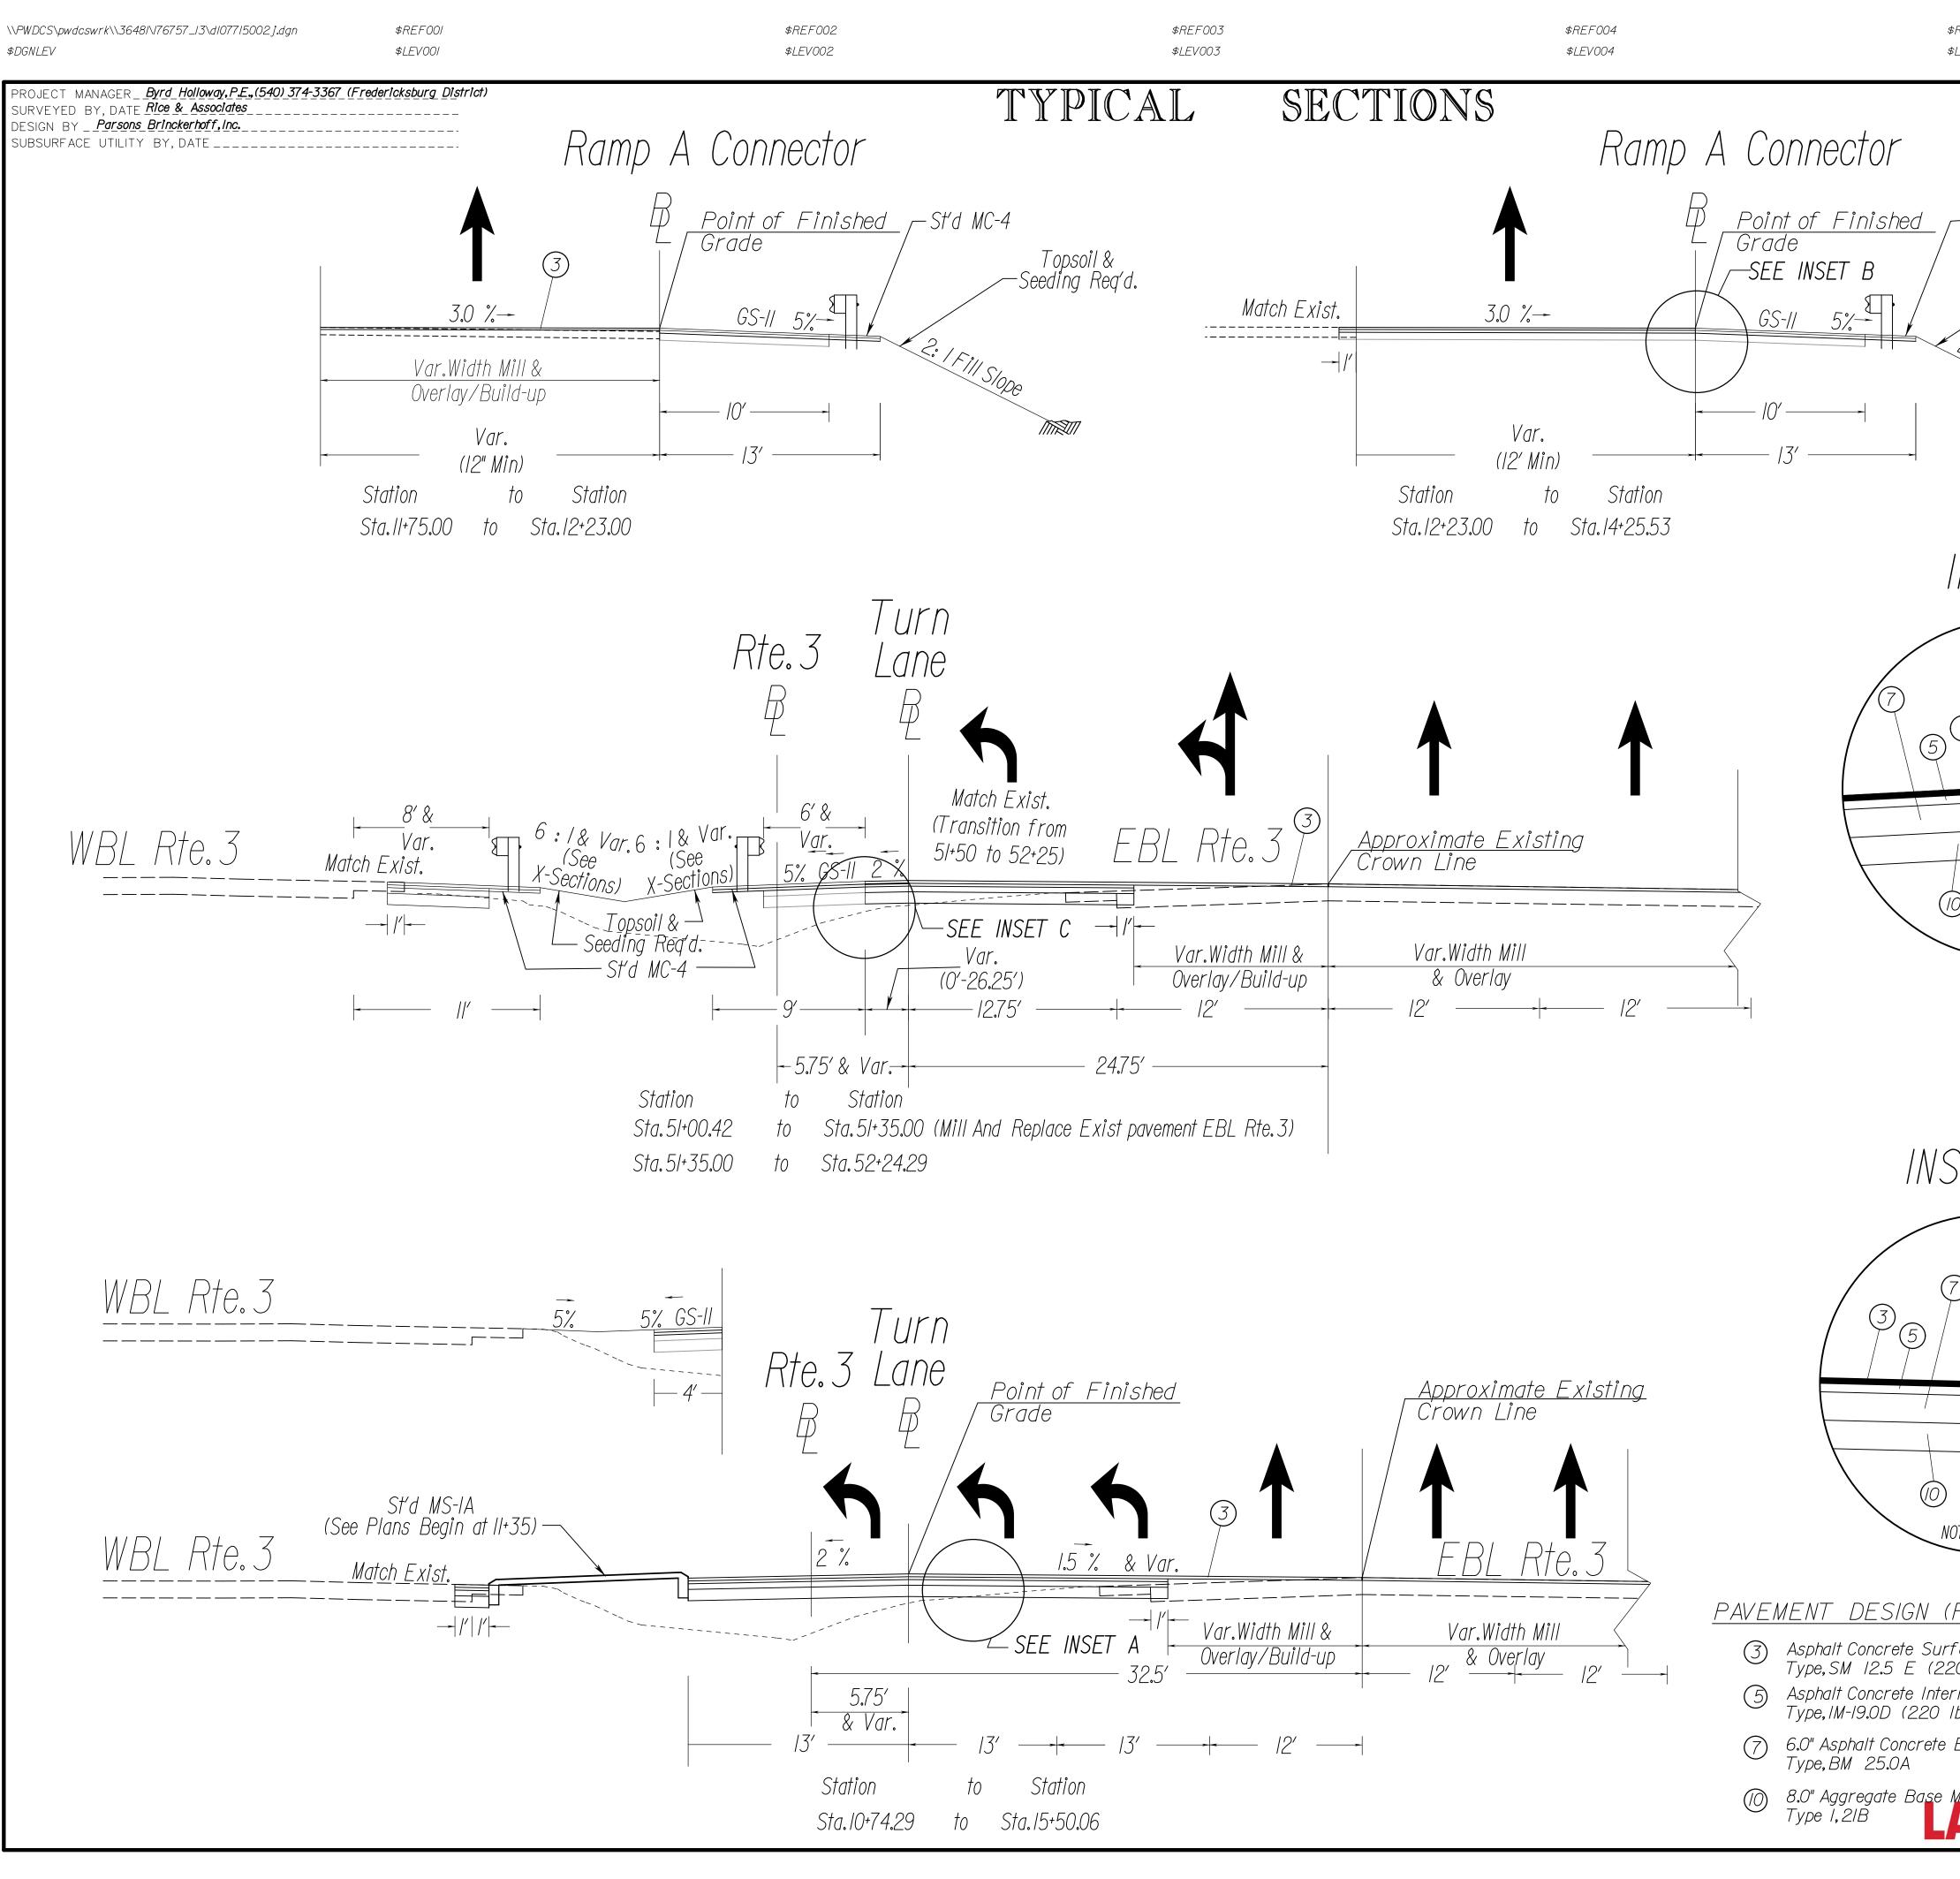

| Similar Scope of Work:                              | PROJECT SCOPE                                                                                                                                                                                                                                                                                                                                   |
|-----------------------------------------------------|-------------------------------------------------------------------------------------------------------------------------------------------------------------------------------------------------------------------------------------------------------------------------------------------------------------------------------------------------|
| Design-Build                                        | Construction of four new managed/HOV traffic lanes (two in each direction) in the median of the existing lanes on the Capital Beltway. Work included the reco                                                                                                                                                                                   |
| <ul> <li>Roadways</li> </ul>                        | maintenance of traffic effort, shoulder reconstructions, interchanges, frontage roads, bridge over and underpasses and bridge widening's, and pedestrian crossings                                                                                                                                                                              |
| • Survey                                            | the replacement of more than \$260M of aging infrastructure, including 12 interchanges and 58 bridges. Construction of the Project required close coordination with V local jurisdictions, businesses, community associations, and the traveling public. LANE provided nearly all of the project supervision and workforce, plus all aspha      |
| • Environmental                                     |                                                                                                                                                                                                                                                                                                                                                 |
| Geotechnical                                        | RELEVANT PROJECT ELEMENTS                                                                                                                                                                                                                                                                                                                       |
| • Hydraulics                                        | <b>Roadway:</b> The I-495 Express Lanes project is one of the largest roadway projects constructed in the Commonwealth. Similar to the I-95 Safety Improvements at                                                                                                                                                                              |
| Traffic Control Devices                             | Express Lanes project widened the existing roadway and improved numerous interchanges. The Express Lanes project has similar scope elements including, road extensions, ITS, ramp extensions, shoulder strengthening, work in high volume ADT's, complex MOT schemes and bridge widenings. The team constructed the                             |
| Utility Relocation                                  | upgraded 12 key interchanges that increased capacity and mobility, improved driver safety and removed operational deficiencies, with minimal impact to the travel                                                                                                                                                                               |
| • Signs, Sign Structures, and Foundations           | businesses.                                                                                                                                                                                                                                                                                                                                     |
| • Lighting                                          | ITS: LANE was responsible for construction of the infrastructure and gantries necessary to accommodate the ITS and electronic tolling equipment. LANE was                                                                                                                                                                                       |
| • QA/QC                                             | construction integration of the toll design and features which was closely coordinated with Transurban.                                                                                                                                                                                                                                         |
| • Intelligent Transportation Systems (ITS)          | Maintenance of Traffic: A key challenge on the I-495 Express Lanes project was accommodating extreme volumes of commuter, residential, and commer                                                                                                                                                                                               |
| Construction Engineering and Inspection             | contract required the project to maintain the existing traffic during construction; affecting every phase of the planning, design, and construction. By conducting                                                                                                                                                                              |
| Overall Project Management                          | and through close coordination with VDOT and the local jurisdictions, our Team produced a number of innovative designs, work zone access methods, careful                                                                                                                                                                                       |
| Stormdrain and SWM                                  | construction phasing sequences that helped to minimize disruption during construction. Additionally, the alignment of many of the existing bridges over the Be                                                                                                                                                                                  |
| • Guardrail                                         | so new replacement bridges were built on the same footprint as the old structures. One of the significant challenges for this project was not starting daytime lar                                                                                                                                                                              |
| Transportation Management Plan                      | am and having all four lanes of traffic open again at 3:30 pm. Overnight closures were similarly restricted and exceptions were rare – primarily for steel erec                                                                                                                                                                                 |
| • Right-of-Way                                      | total closures were permitted. LANE fulfilled this requirement by not reducing traffic capacity during construction.                                                                                                                                                                                                                            |
| Stakeholder Coordination/Public Involvement         | <b>Complex Utility Relocation:</b> There was a significant utility coordination effort, both in relocation of existing utilities and the installation of new services for Two high voltage transmission lines ran in a corridor parallel to the main alignment of the project, crossing several arterial roads that were associated with the pr |
| was insufficient clearance between the transmission | Ine sag and the road surface. The transmission line had to be raised by installing an insert in one supporting tower. More than 102,000 linear feet of utilities, owned                                                                                                                                                                         |
|                                                     | nd telecommunications. In total, over 175 utility conflicts were identified and resolved.                                                                                                                                                                                                                                                       |
|                                                     | ultiple wetlands, wooded areas, and state and county park lands, which required identification and protection of specimen trees on the project perimeter as well as v                                                                                                                                                                           |
|                                                     | vay (I-495) was originally envisioned as primarily a bypass for long-distance eastern seaboard traffic to avoid driving directly through Washington, DC. However, the                                                                                                                                                                           |
|                                                     | made the Beltway the area's "main street" for local traffic as well. Numerous large shopping centers, community colleges, and corporate employment centers were                                                                                                                                                                                 |