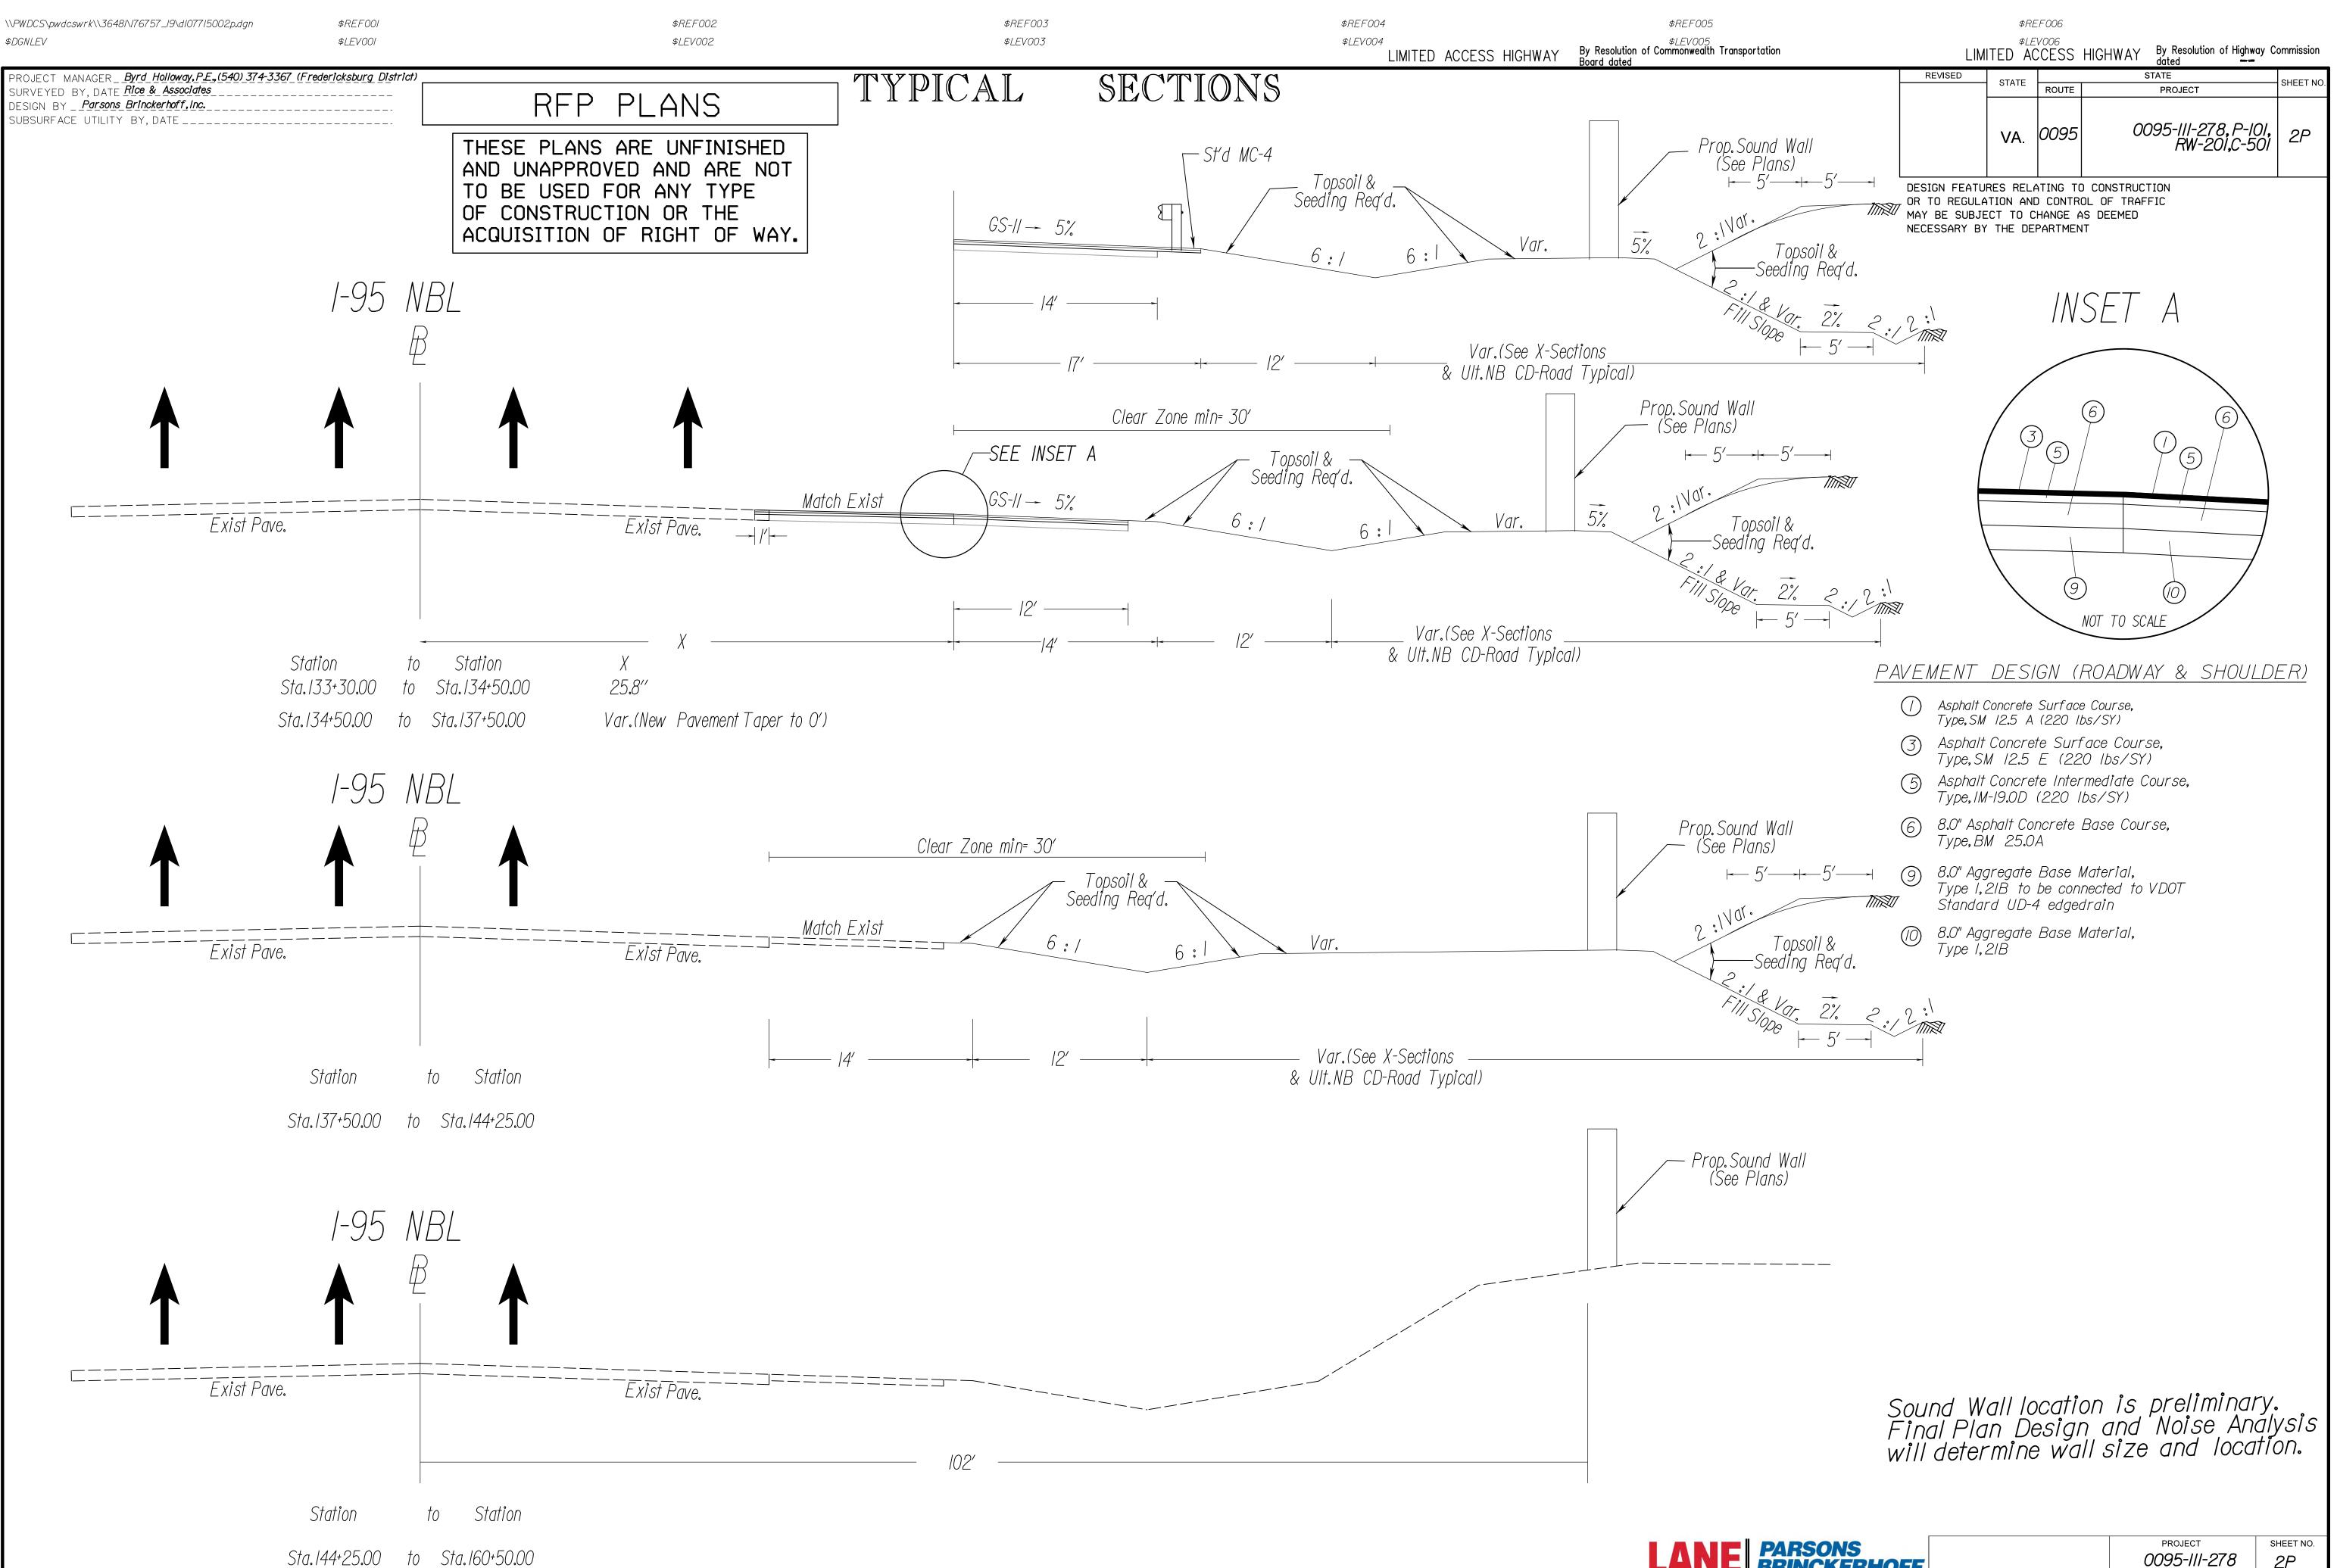

|            |
|                                                     |                                              |                          |             |                                   |            |
|                                                     |                                              |                          |             |                                   |            |
| ANE PARSONS<br>BRINCKERHO                           |                                              |                          |             | PROJECT<br>0095-111-278           | SHEET NO.  |
|                                                     | FF                                           |                          |             | 0030-111-210                      | 2-0        |



\$REF001



| \\PWDCS\pwdcswrk\\3648I\I76757_20\dI077I5002q.dgn                                                                                       | \$REFOOI | \$REF002 |  |  |  |  |  |  |
|-----------------------------------------------------------------------------------------------------------------------------------------|----------|----------|--|--|--|--|--|--|
| \$DGNLEV                                                                                                                                | \$LEV001 | \$LEV002 |  |  |  |  |  |  |
|                                                                                                                                         |          |          |  |  |  |  |  |  |
| PROJECT MANAGER_ <b>Byrd_Holloway, P.E., (540) 374-3367 (Fredericksburg_Dist