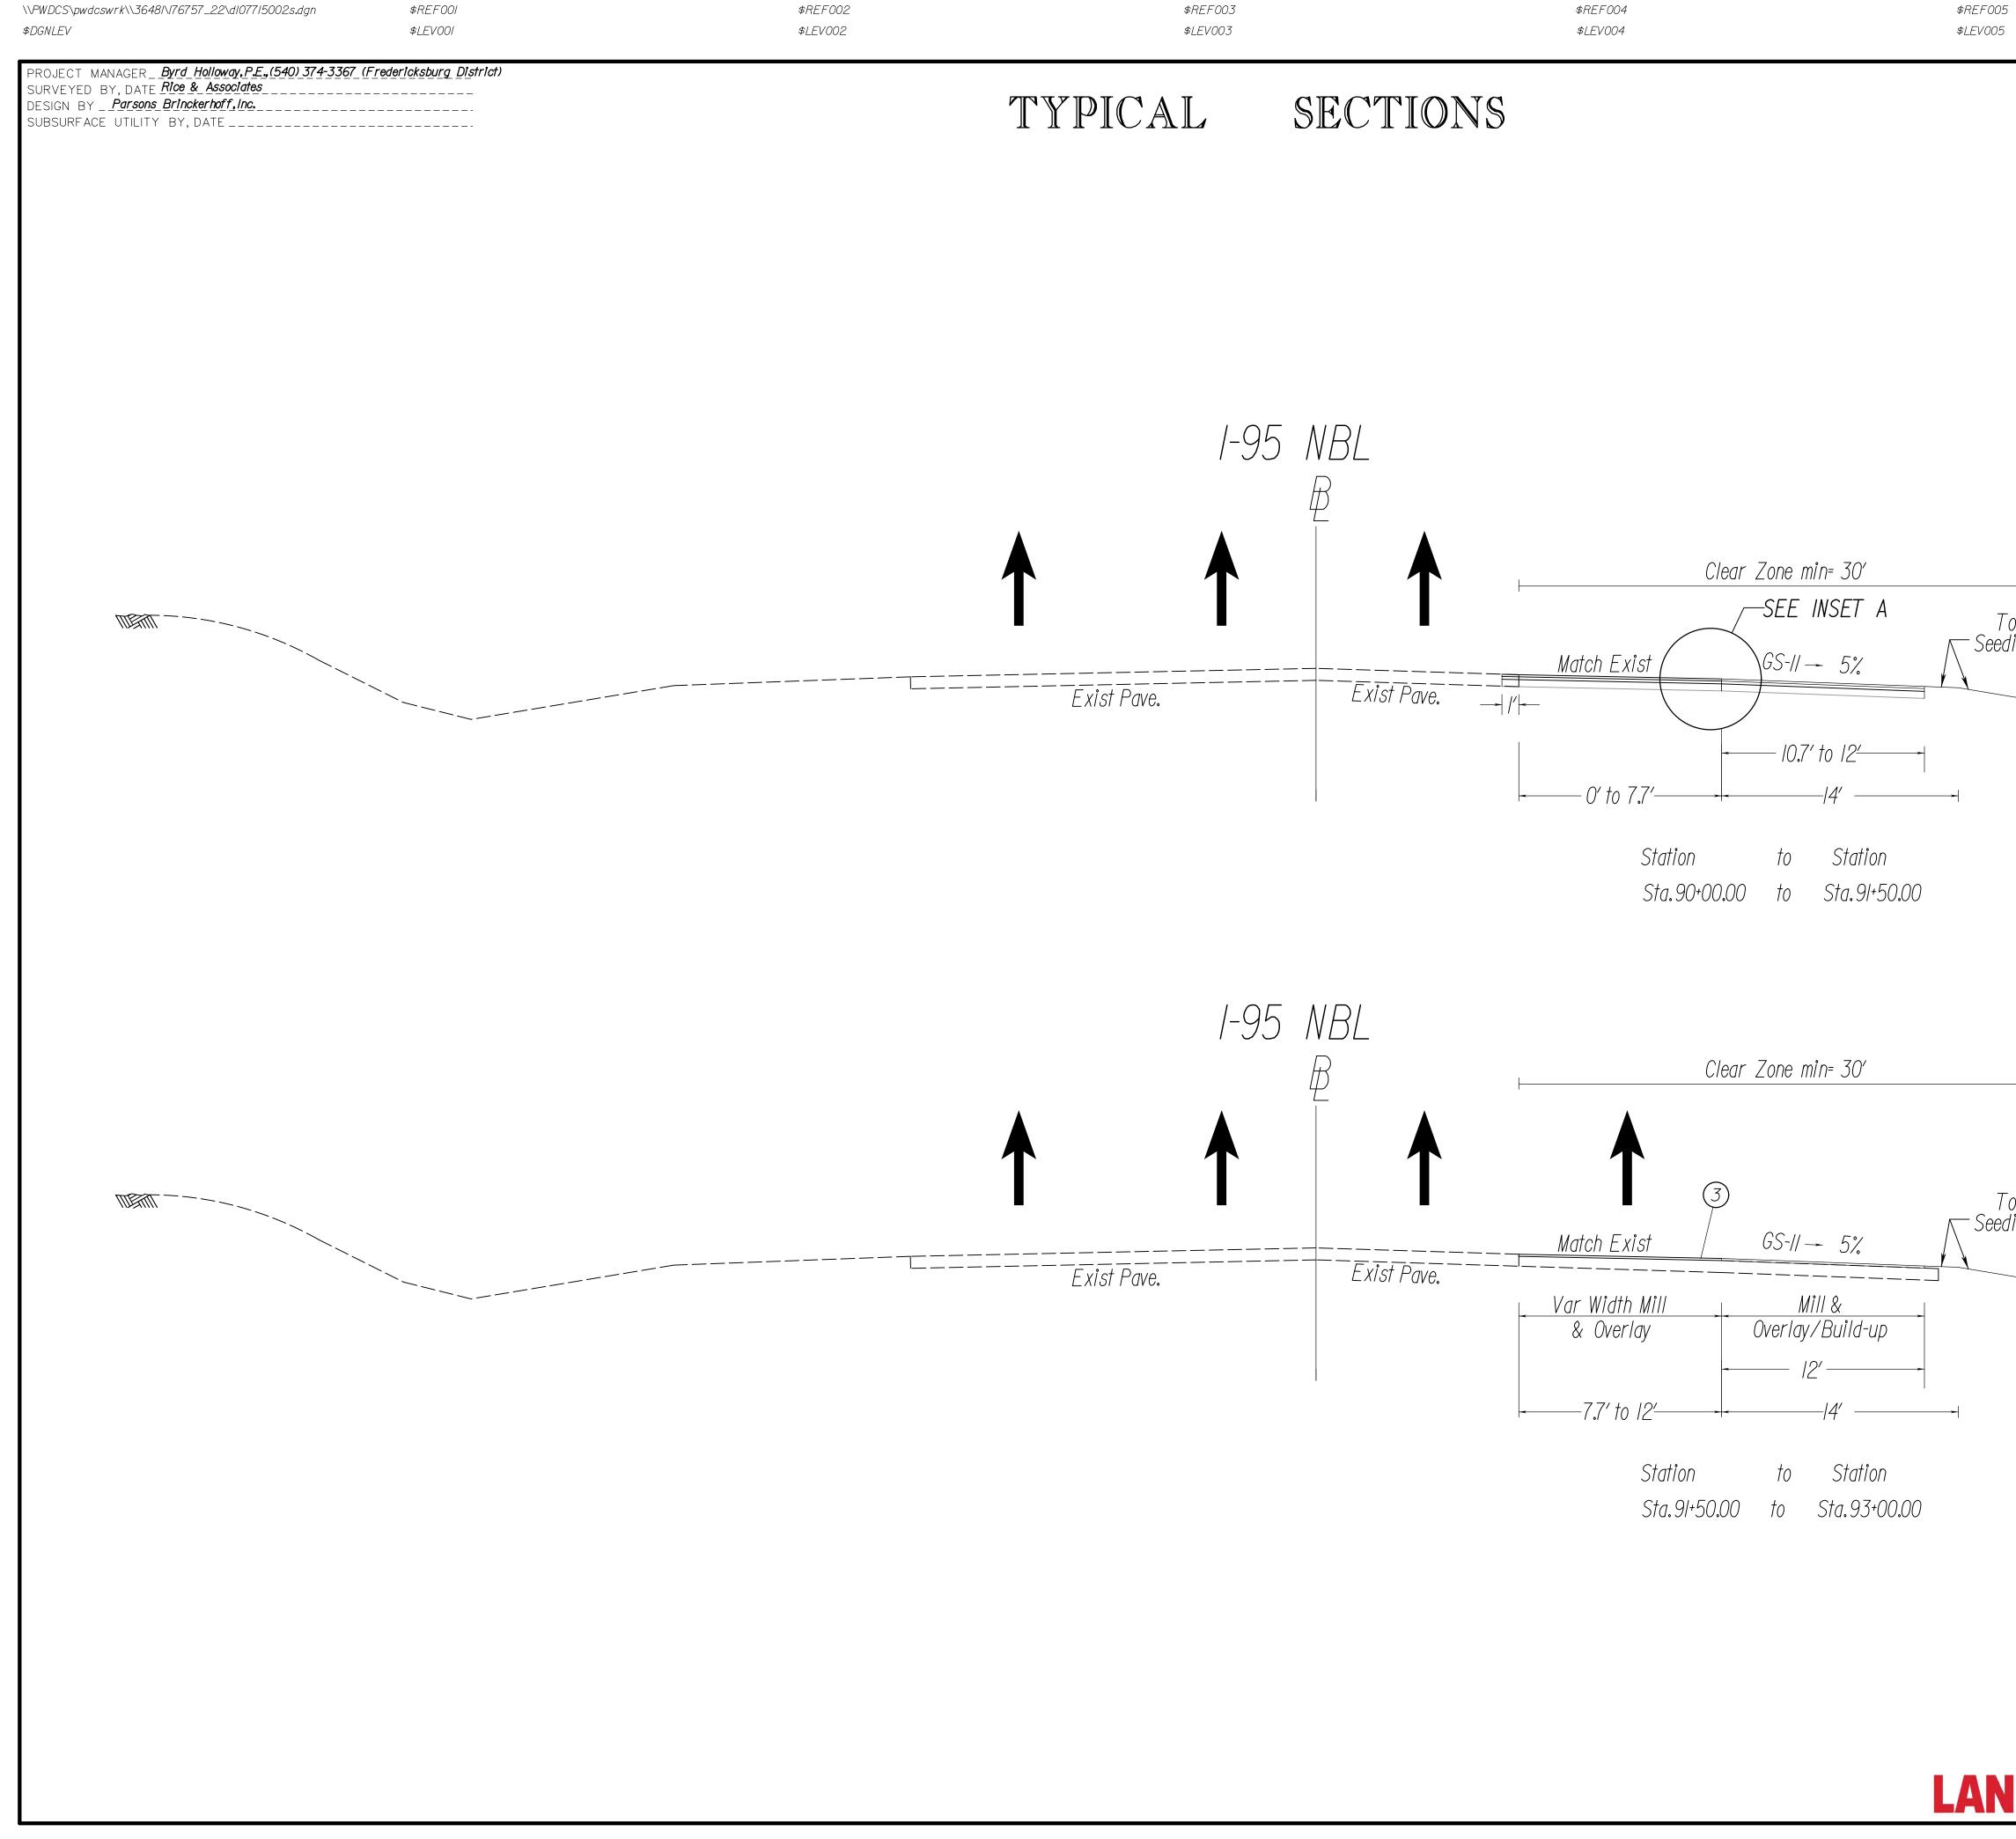

|            |                     |                                      |           |  |  |  |  |  |  |  |  |
|                                                        |                                                       |            |                     |                                      |           |  |  |  |  |  |  |  |  |
|                                                        |                                                       |            |                     | PROJECT                              |           |  |  |  |  |  |  |  |  |

|                        | 8     | PROJECT      | SHEET NO. |
|------------------------|-------|--------------|-----------|
| ANE PARSONS<br>BRINCKE | RHOFF | 0095-111-278 | 2R        |



| STATE       STATE <td co<="" th=""><th>REF005<br/>EEV005</th><th>LIM</th><th>\$LE</th><th>eroog<br/>Voog<br/>CESS HIG</th><th>HWAY By Resolution of Highwa</th><th>ay Commission</th></td>