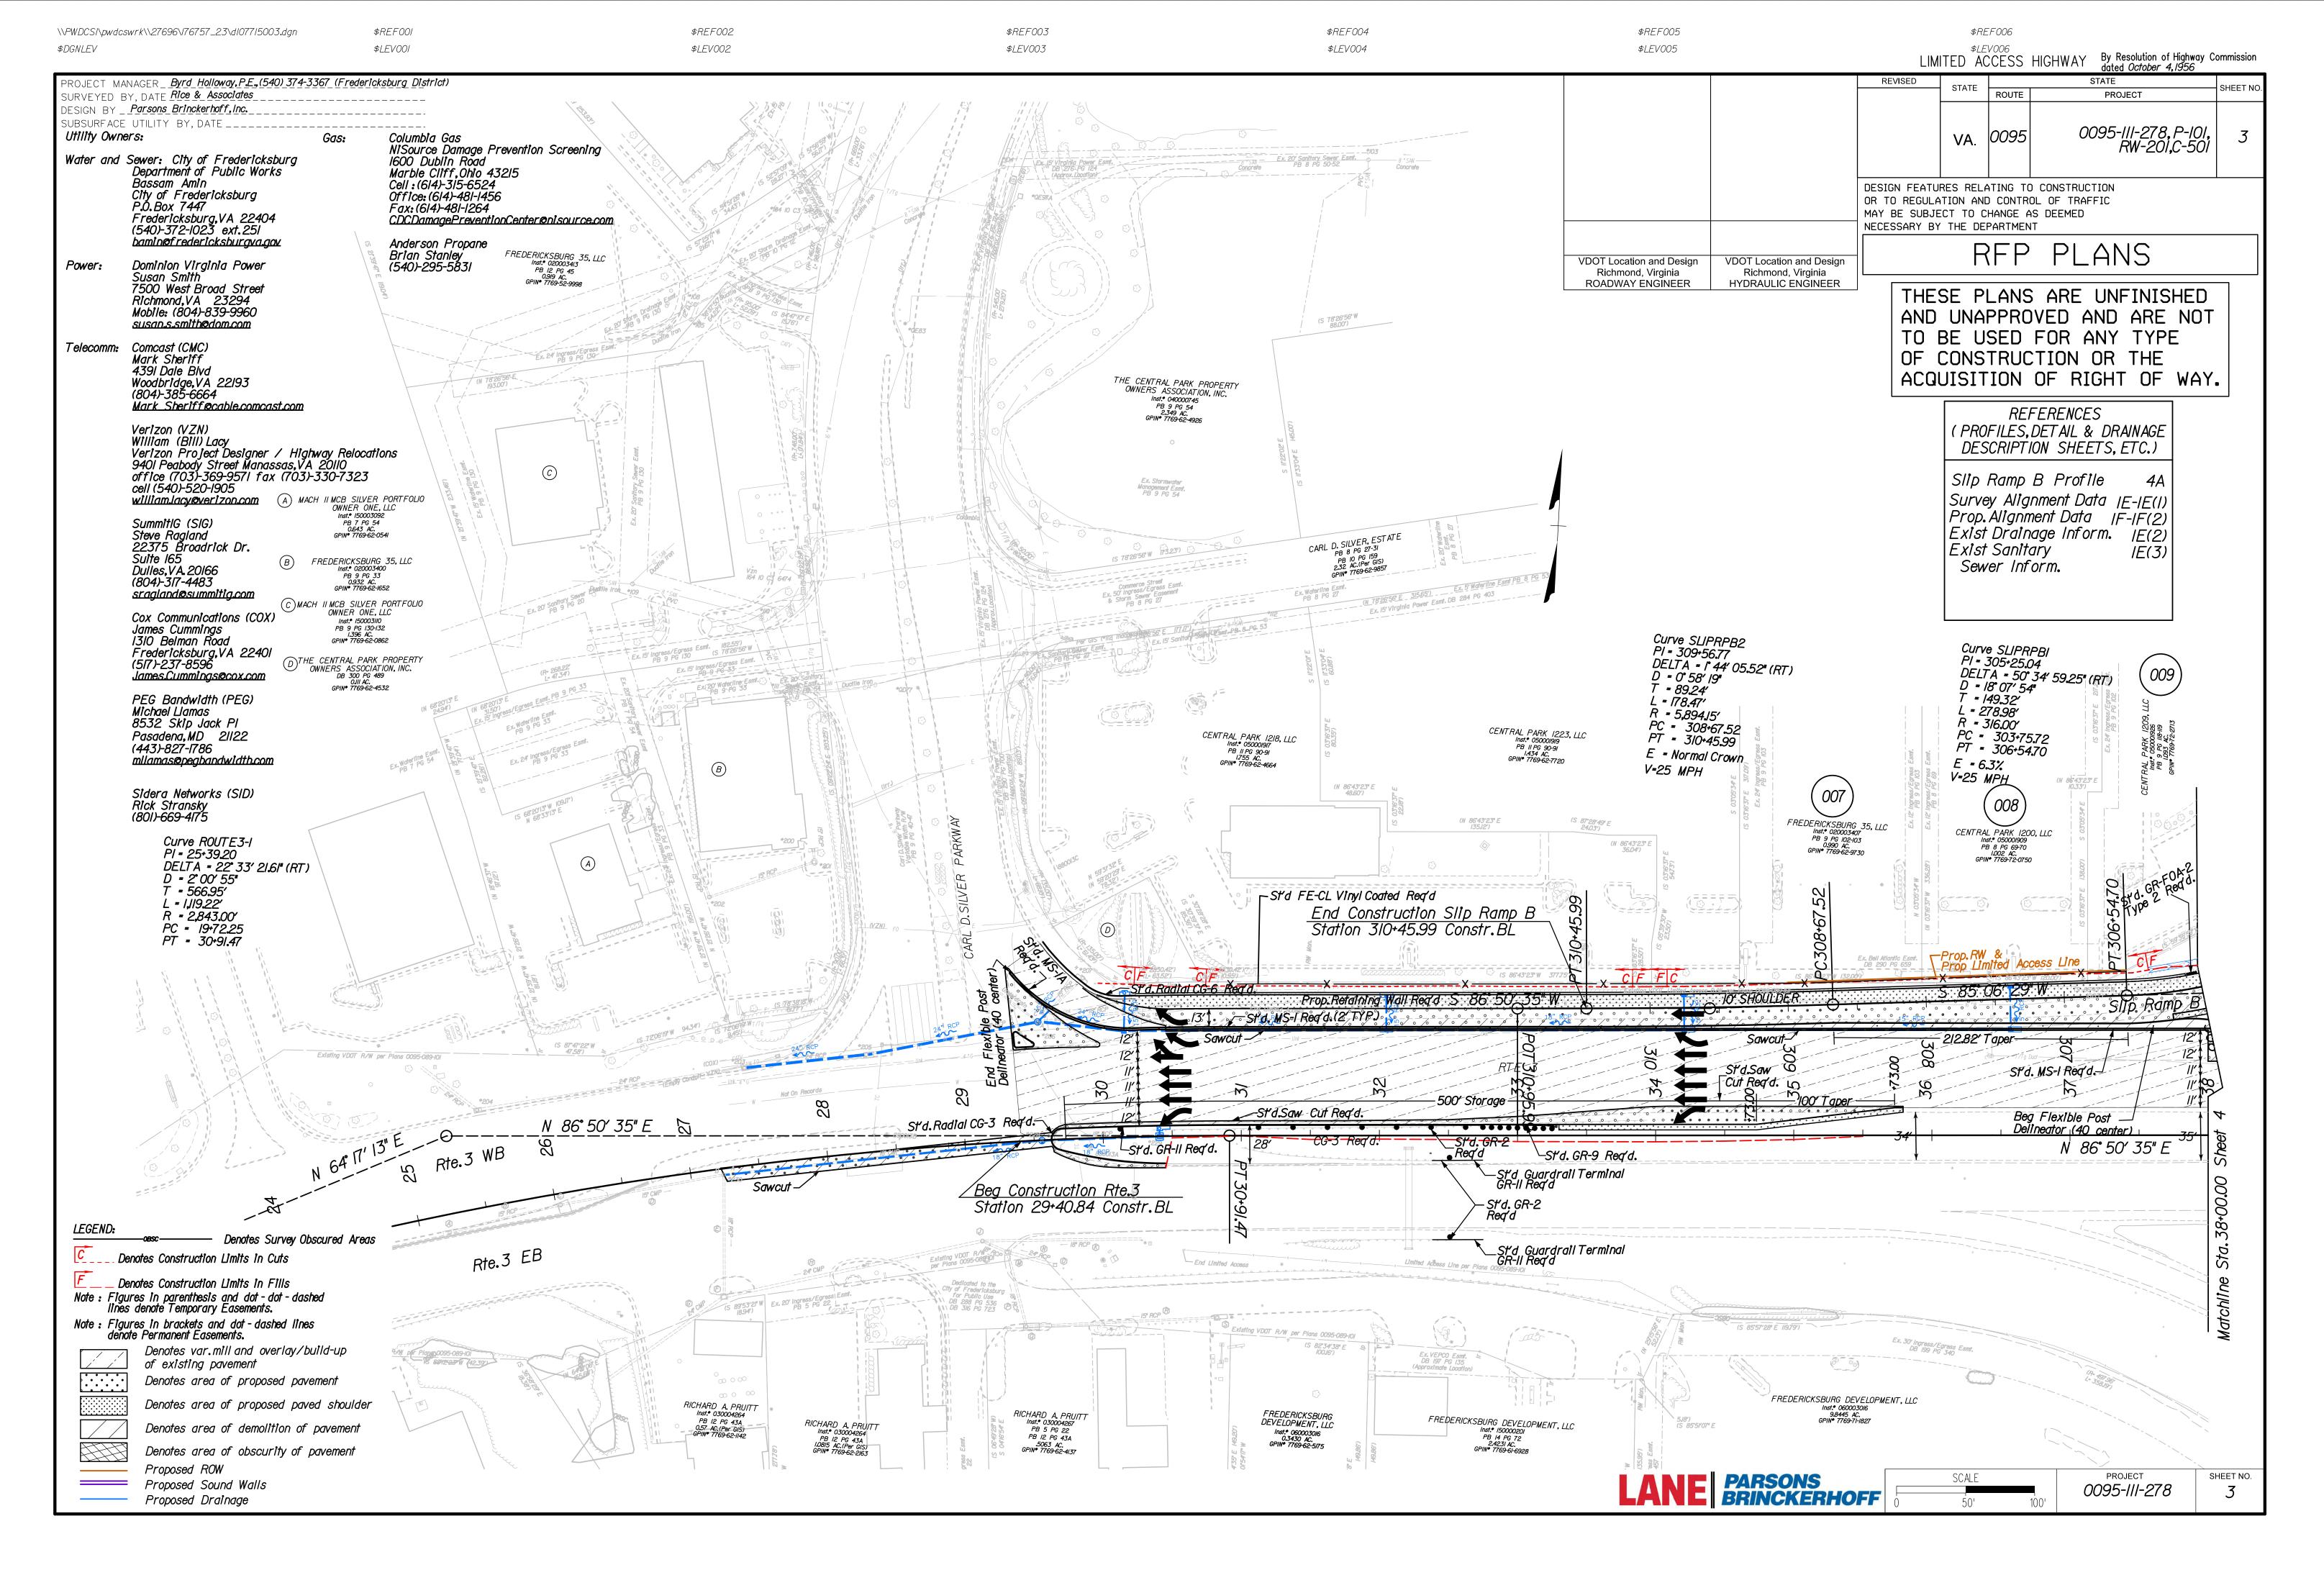

| ANE PARSONS<br>BRINCKERHOI                                                                                                                              | FF                           |                       |                            |                                           |                              |               |  |  |  |  |  |







\$REF001 \$LEV001



09:12



\$REF004 \$LEV004 \$REF005 \$LEV005

|         | \$REF006               |         |                          |        |
|---------|------------------------|---------|--------------------------|--------|
| LIMITED | <i>\$LEV006</i> ACCESS | HIGHWAY | By Resolution of Highway | Commis |

|     |          |    |                        |            |                  |          |      |         |       | ED AC              | CESS    | 5 HIGH          |          |                | solution of Hig<br>October 4,195 | hway C<br>56         | ommission             |
|-----|----------|----|------------------------|------------|------------------|----------|------|---------|-------|--------------------|---------|-----------------|----------|----------------|--------