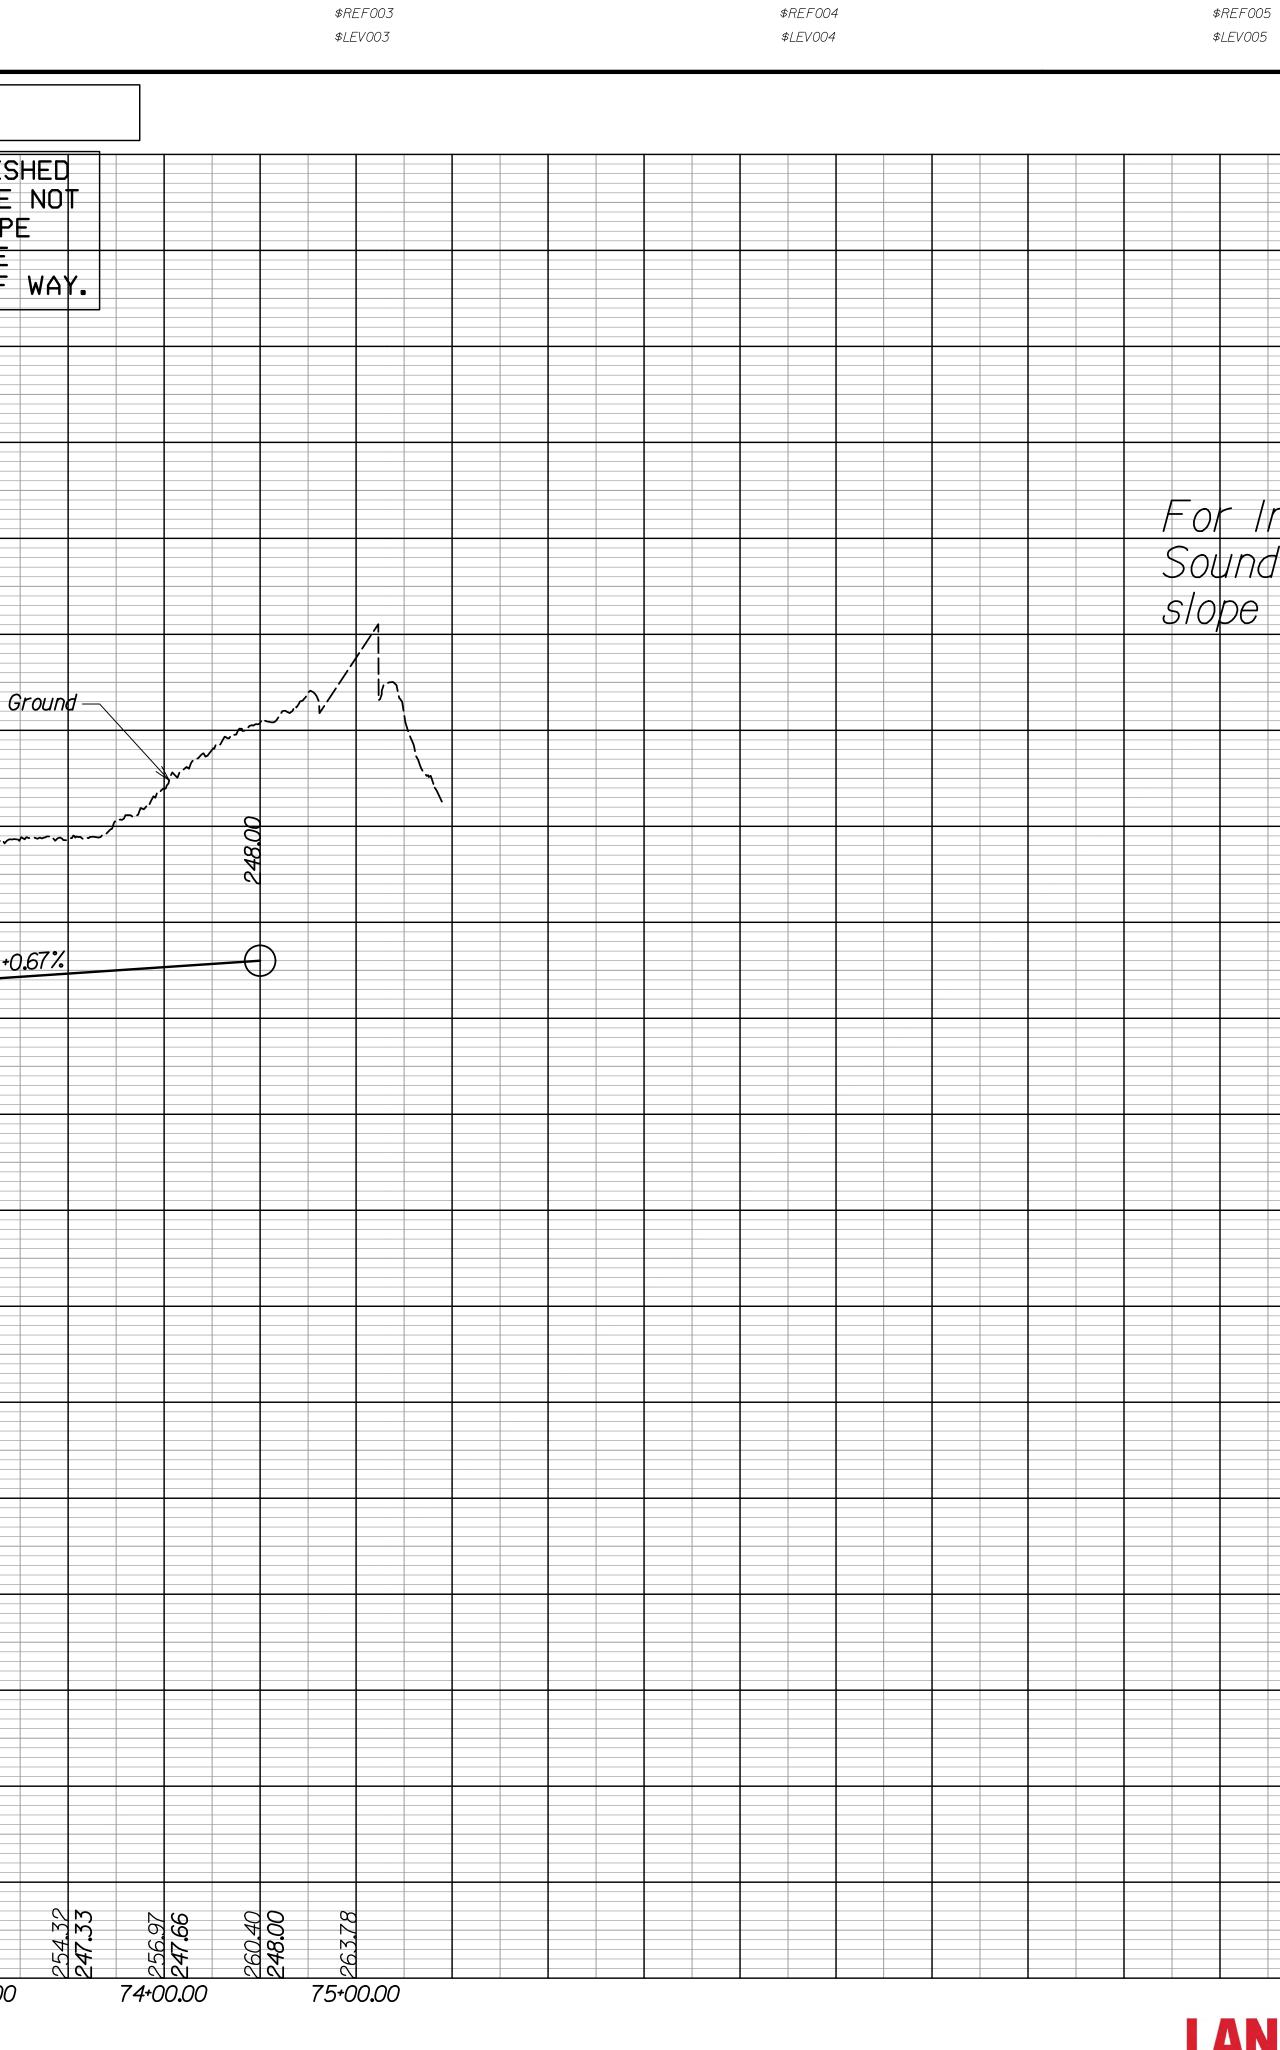

| Similar Scope of Work:                              | PROJECT SCOPE                                                                                                                                                                                                                                                                                                                                   |
|-----------------------------------------------------|-------------------------------------------------------------------------------------------------------------------------------------------------------------------------------------------------------------------------------------------------------------------------------------------------------------------------------------------------|
| Design-Build                                        | Construction of four new managed/HOV traffic lanes (two in each direction) in the median of the existing lanes on the Capital Beltway. Work included the reco                                                                                                                                                                                   |
| <ul> <li>Roadways</li> </ul>                        | maintenance of traffic effort, shoulder reconstructions, interchanges, frontage roads, bridge over and underpasses and bridge widening's, and pedestrian crossings                                                                                                                                                                              |
| • Survey                                            | the replacement of more than \$260M of aging infrastructure, including 12 interchanges and 58 bridges. Construction of the Project required close coordination with V local jurisdictions, businesses, community associations, and the traveling public. LANE provided nearly all of the project supervision and workforce, plus all aspha      |
| • Environmental                                     |                                                                                                                                                                                                                                                                                                                                                 |
| Geotechnical                                        | RELEVANT PROJECT ELEMENTS                                                                                                                                                                                                                                                                                                                       |
| • Hydraulics                                        | <b>Roadway:</b> The I-495 Express Lanes project is one of the largest roadway projects constructed in the Commonwealth. Similar to the I-95 Safety Improvements at                                                                                                                                                                              |
| Traffic Control Devices                             | Express Lanes project widened the existing roadway and improved numerous interchanges. The Express Lanes project has similar scope elements including, road extensions, ITS, ramp extensions, shoulder strengthening, work in high volume ADT's, complex MOT schemes and bridge widenings. The team constructed the                             |
| Utility Relocation                                  | upgraded 12 key interchanges that increased capacity and mobility, improved driver safety and removed operational deficiencies, with minimal impact to the travel                                                                                                                                                                               |
| • Signs, Sign Structures, and Foundations           | businesses.                                                                                                                                                                                                                                                                                                                                     |
| • Lighting                                          | ITS: LANE was responsible for construction of the infrastructure and gantries necessary to accommodate the ITS and electronic tolling equipment. LANE was                                                                                                                                                                                       |
| • QA/QC                                             | construction integration of the toll design and features which was closely coordinated with Transurban.                                                                                                                                                                                                                                         |
| • Intelligent Transportation Systems (ITS)          | Maintenance of Traffic: A key challenge on the I-495 Express Lanes project was accommodating extreme volumes of commuter, residential, and commer                                                                                                                                                                                               |
| Construction Engineering and Inspection             | contract required the project to maintain the existing traffic during construction; affecting every phase of the planning, design, and construction. By conducting                                                                                                                                                                              |
| Overall Project Management                          | and through close coordination with VDOT and the local jurisdictions, our Team produced a number of innovative designs, work zone access methods, careful                                                                                                                                                                                       |
| Stormdrain and SWM                                  | construction phasing sequences that helped to minimize disruption during construction. Additionally, the alignment of many of the existing bridges over the Be                                                                                                                                                                                  |
| • Guardrail                                         | so new replacement bridges were built on the same footprint as the old structures. One of the significant challenges for this project was not starting daytime lar                                                                                                                                                                              |
| Transportation Management Plan                      | am and having all four lanes of traffic open again at 3:30 pm. Overnight closures were similarly restricted and exceptions were rare – primarily for steel erec                                                                                                                                                                                 |
| • Right-of-Way                                      | total closures were permitted. LANE fulfilled this requirement by not reducing traffic capacity during construction.                                                                                                                                                                                                                            |
| Stakeholder Coordination/Public Involvement         | <b>Complex Utility Relocation:</b> There was a significant utility coordination effort, both in relocation of existing utilities and the installation of new services for Two high voltage transmission lines ran in a corridor parallel to the main alignment of the project, crossing several arterial roads that were associated with the pr |
| was insufficient clearance between the transmission | Ine sag and the road surface. The transmission line had to be raised by installing an insert in one supporting tower. More than 102,000 linear feet of utilities, owned                                                                                                                                                                         |
|                                                     | nd telecommunications. In total, over 175 utility conflicts were identified and resolved.                                                                                                                                                                                                                                                       |
|                                                     | ultiple wetlands, wooded areas, and state and county park lands, which required identification and protection of specimen trees on the project perimeter as well as v                                                                                                                                                                           |
|                                                     | vay (I-495) was originally envisioned as primarily a bypass for long-distance eastern seaboard traffic to avoid driving directly through Washington, DC. However, the                                                                                                                                                                           |
|                                                     | made the Beltway the area's "main street" for local traffic as well. Numerous large shopping centers, community colleges, and corporate employment centers were                                                                                                                                                                                 |

DDA IECT SCOD

Significant Economic Corridor: The Capital Beltway (I-495) was originally envisioned as primarily a bypass for long-distance eastern seaboard traffic to avoid driving directly through Washington, DC. However, the explosive growth both of housing and business in the Washington suburbs following the Beltway's completion quickly made the Beltway the area's "main street" for local traffic as well. Numerous large shopping centers, community colleges, and corporate employment centers were purposely built adjacent to the Beltway, and these added greatly to the traffic. I-495 Express Lanes cross several streets and busy state routes, and included interchange reconstruction on the nation's 4th ranked busiest highway, requiring intensive MOT planning and coordination to keep the congested traffic moving throughout construction. **Public Outreach/Involvement:** More than 2,000 public outreach meetings were conducted and, in coordination with VDOT, the Team kept the public involved through various media methods: project website, routine newsletters, and brochure mailings to residents and business. **Safety:** The I-495 Express Lanes project has been the recipient of numerous awards including a safety award for more than 5,000,000 manhours without a lost time incident in September 2012. Despite working alongside traffic in a limited area, with many key activities like bridge demolition and steel erection occurring at night, the construction team achieved a Total Recordable Incident Rate (TRIR) of 0.69, which ranks the project among the best heavy civil projects in the nation.