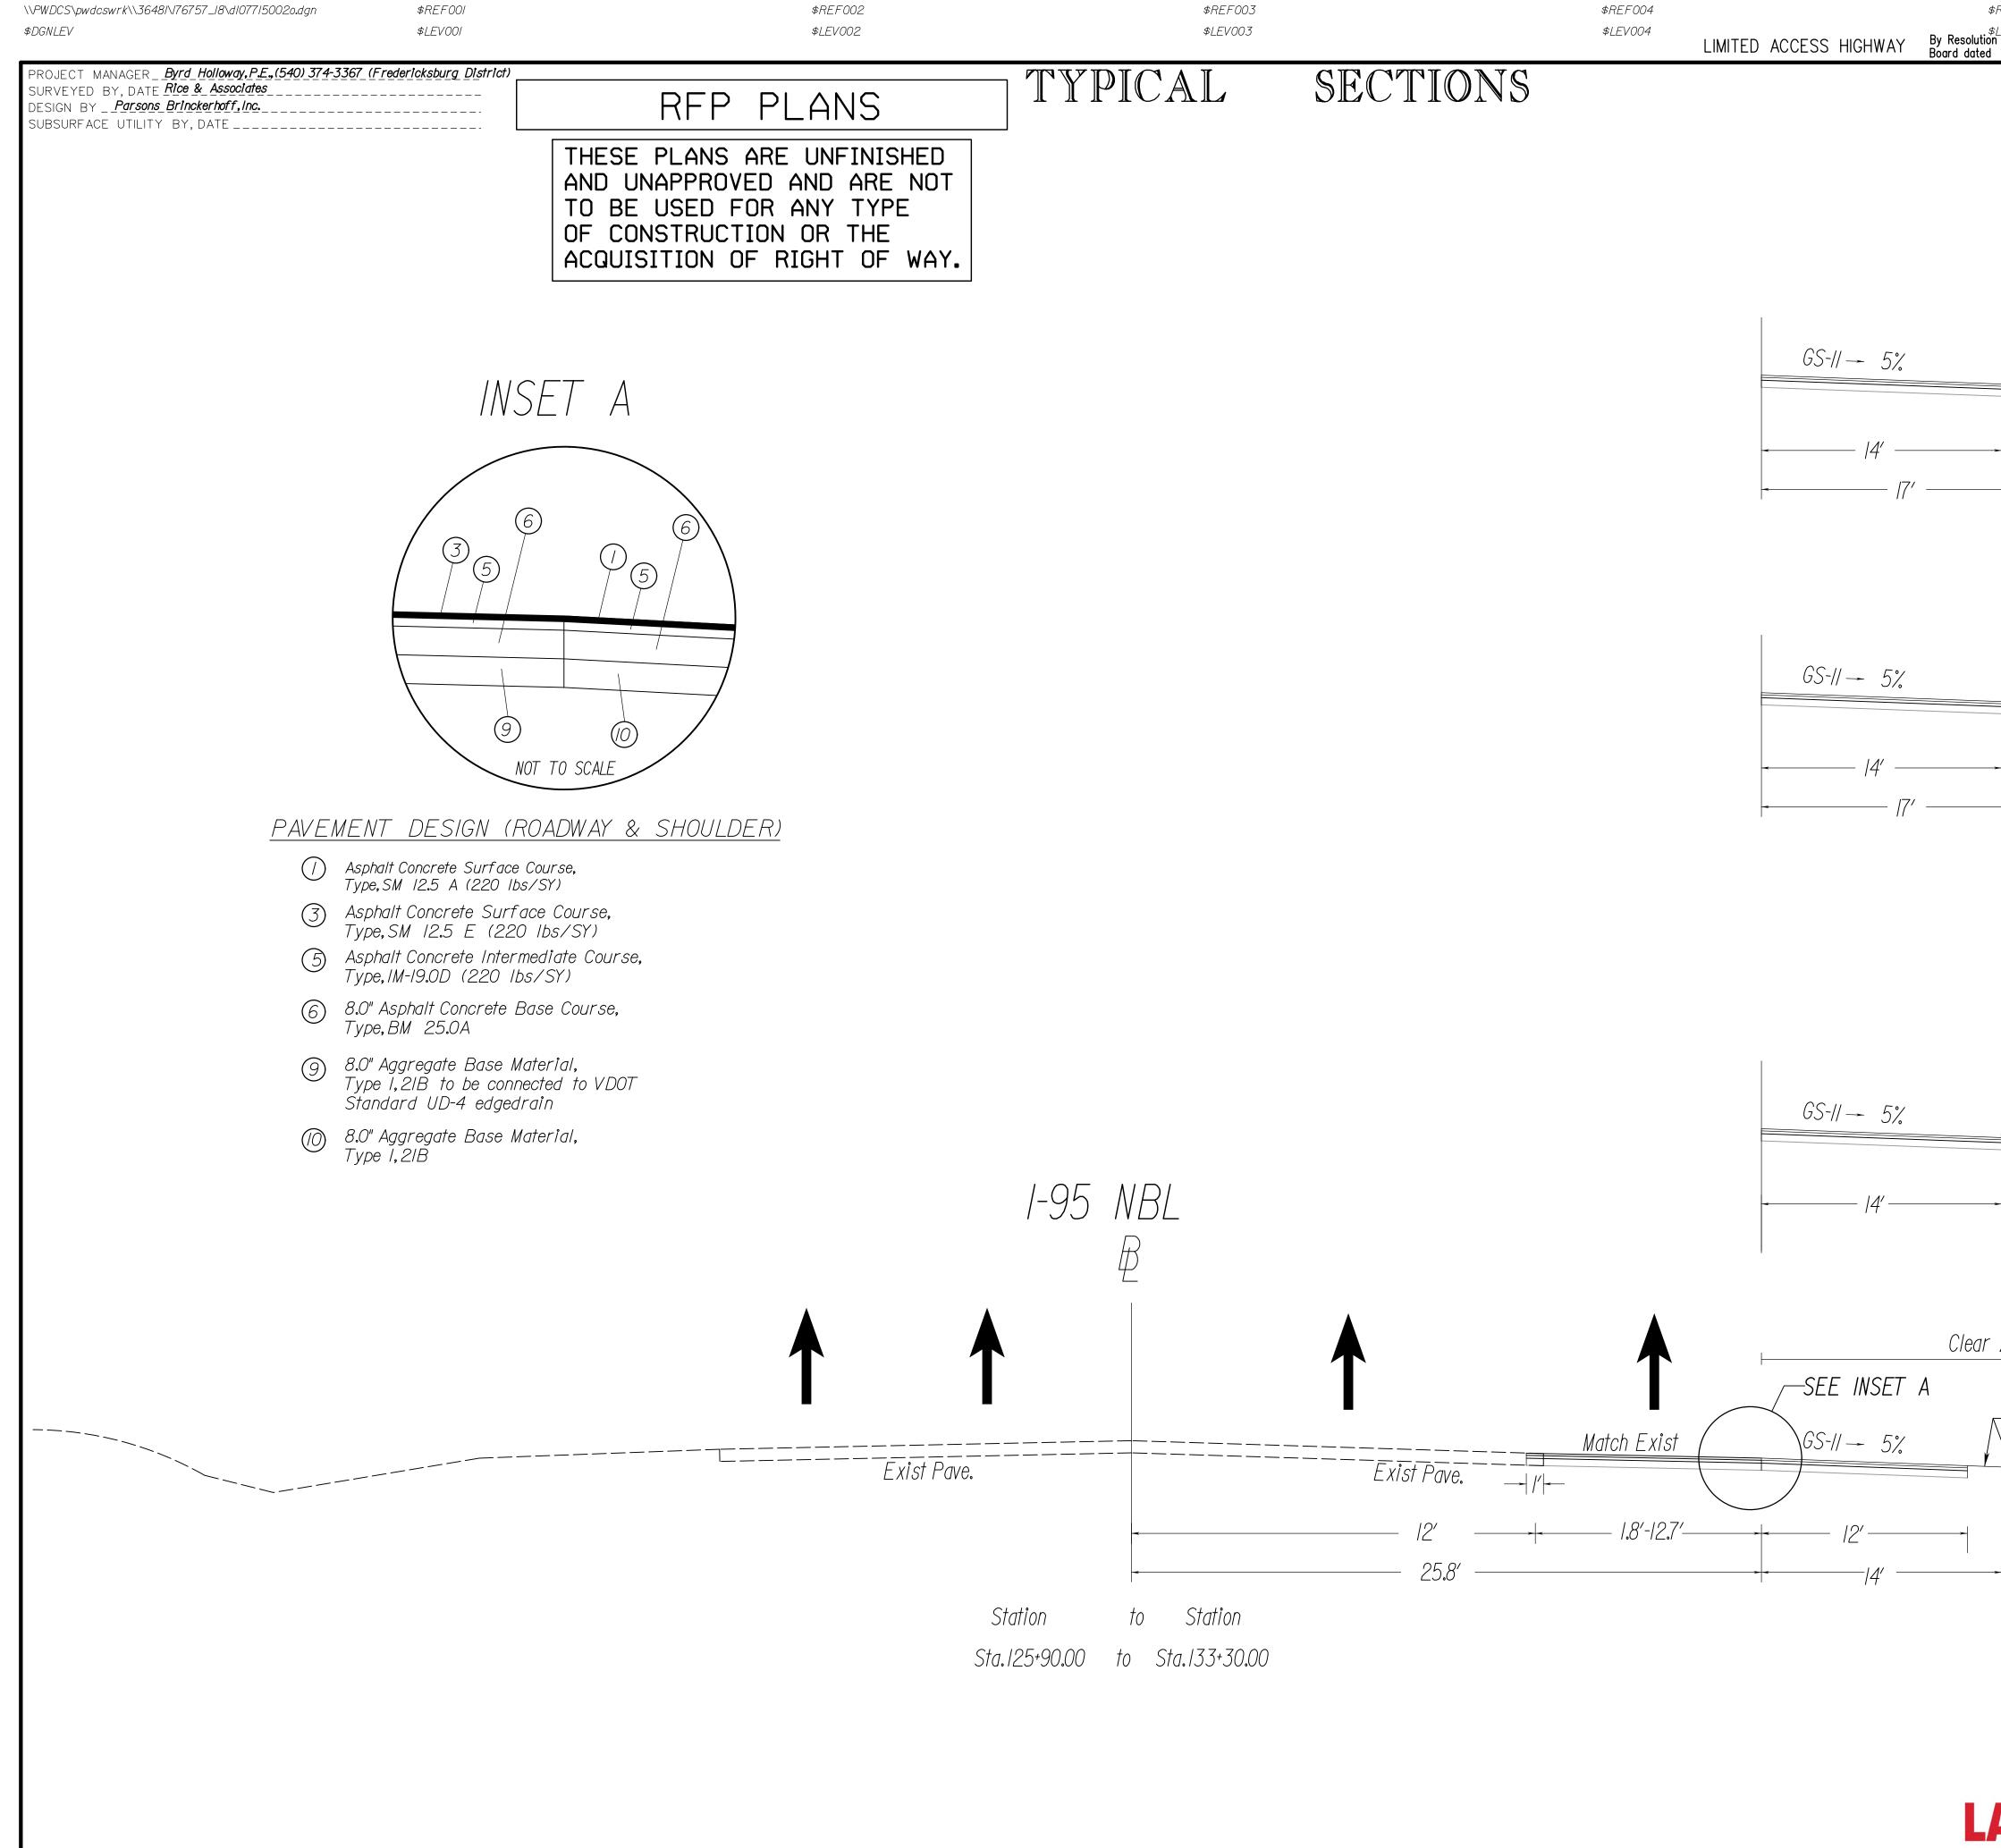

|                     |                          |                                   |                 |
|                                                                 |                                              |                     |                          |                                   |                 |
|                                                                 |                                              |                     |                          |                                   |                 |
| ANE PARSONS<br>BRINCKERHOF                                      | F                                            |                     |                          | PROJECT<br>0095-111-278           | sheet no.<br>2N |



| \$REF005                                            |                                              | \$RE                     | F006        |                                   |            |
|-----------------------------------------------------|----------------------------------------------|--------------------------|-------------|-----------------------------------|------------|
| <i>\$LEV005</i><br>n of Commonwealth Transportation | LIM                                          | <i>\$LEV</i><br>ITED AC  |             | HIGHWAY By Resolution of Highway  | Commission |
|                                                     | REVISED                                      | STATE                    |             | STATE                             | SHEET NO.  |
|