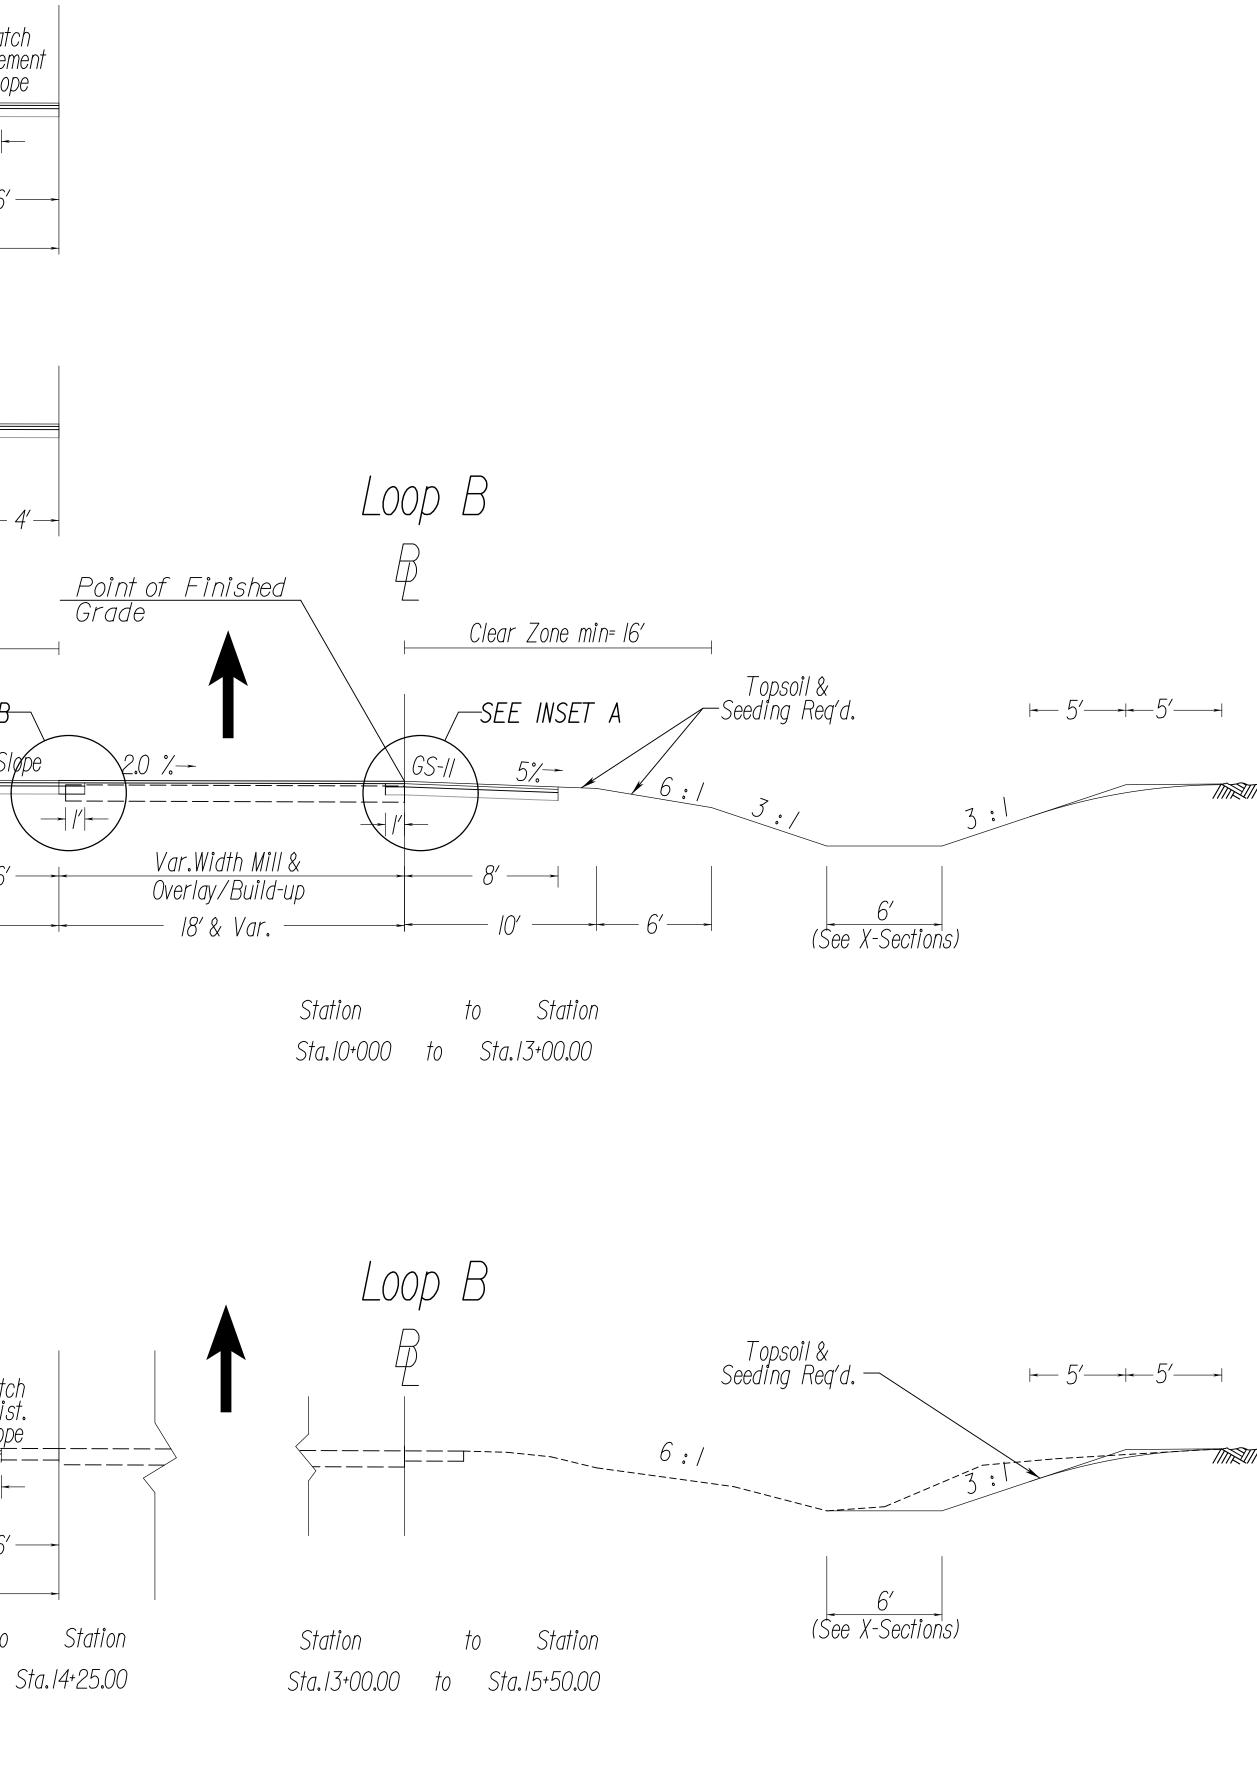

├</u> 6' — St'd SI-2 — INSET B |--- 4'----53 5 Clear Zone min= 16' Topsoil & Seeding Req'd.— SEE INSET B-Match \*(10) Pavement (10)6: NOT TO SCALE PAVEMENT DESIGN (ROADWAY & SHOULDER) <u>⊢</u> 6′ Asphalt Concrete Surface Course, Type, SM 12.5 A (220 lbs/SY) (3) Asphalt Concrete Surface Course, Type, SM 12.5 E (220 lbs/SY) 5 Asphalt Concrete Intermediate Course, Type,IM-19.0D (220 Ibs/SY) 6.0" Asphalt Concrete Base Course, Type, BM 25.0A 0 8.0" Aggregate Base Material, Type I,2IB \* To be extended and daylighted In locations where curb and gutter is available, install VDOT Standard UD-4 edge drains and the to drop inlets for positive drainage. Topsoil & Seeding Req'd.-Match Exist. Slope  $\mathbf{P}$ 6:1 <u>→</u> /′ | <del>- −</del> ├---- 6'-----Q'Station to Sta.13+00.00 to



## SECTIONS



| REF005 |  |
|--------|--|
| LEV005 |  |

|                                                        | REVISED                                               |            |                     |                                      |           |  |  |  |  |  |  |  |  |
|--------------------------------------------------------|-------------------------------------------------------|------------|---------------------|--------------------------------------|-----------|--|--|--|--|--|--|--|--|
|                                                        |                                                       | STATE      | ROUTE               | PROJECT                              | SHEET NO. |  |  |  |  |  |  |  |  |
|                                                        |