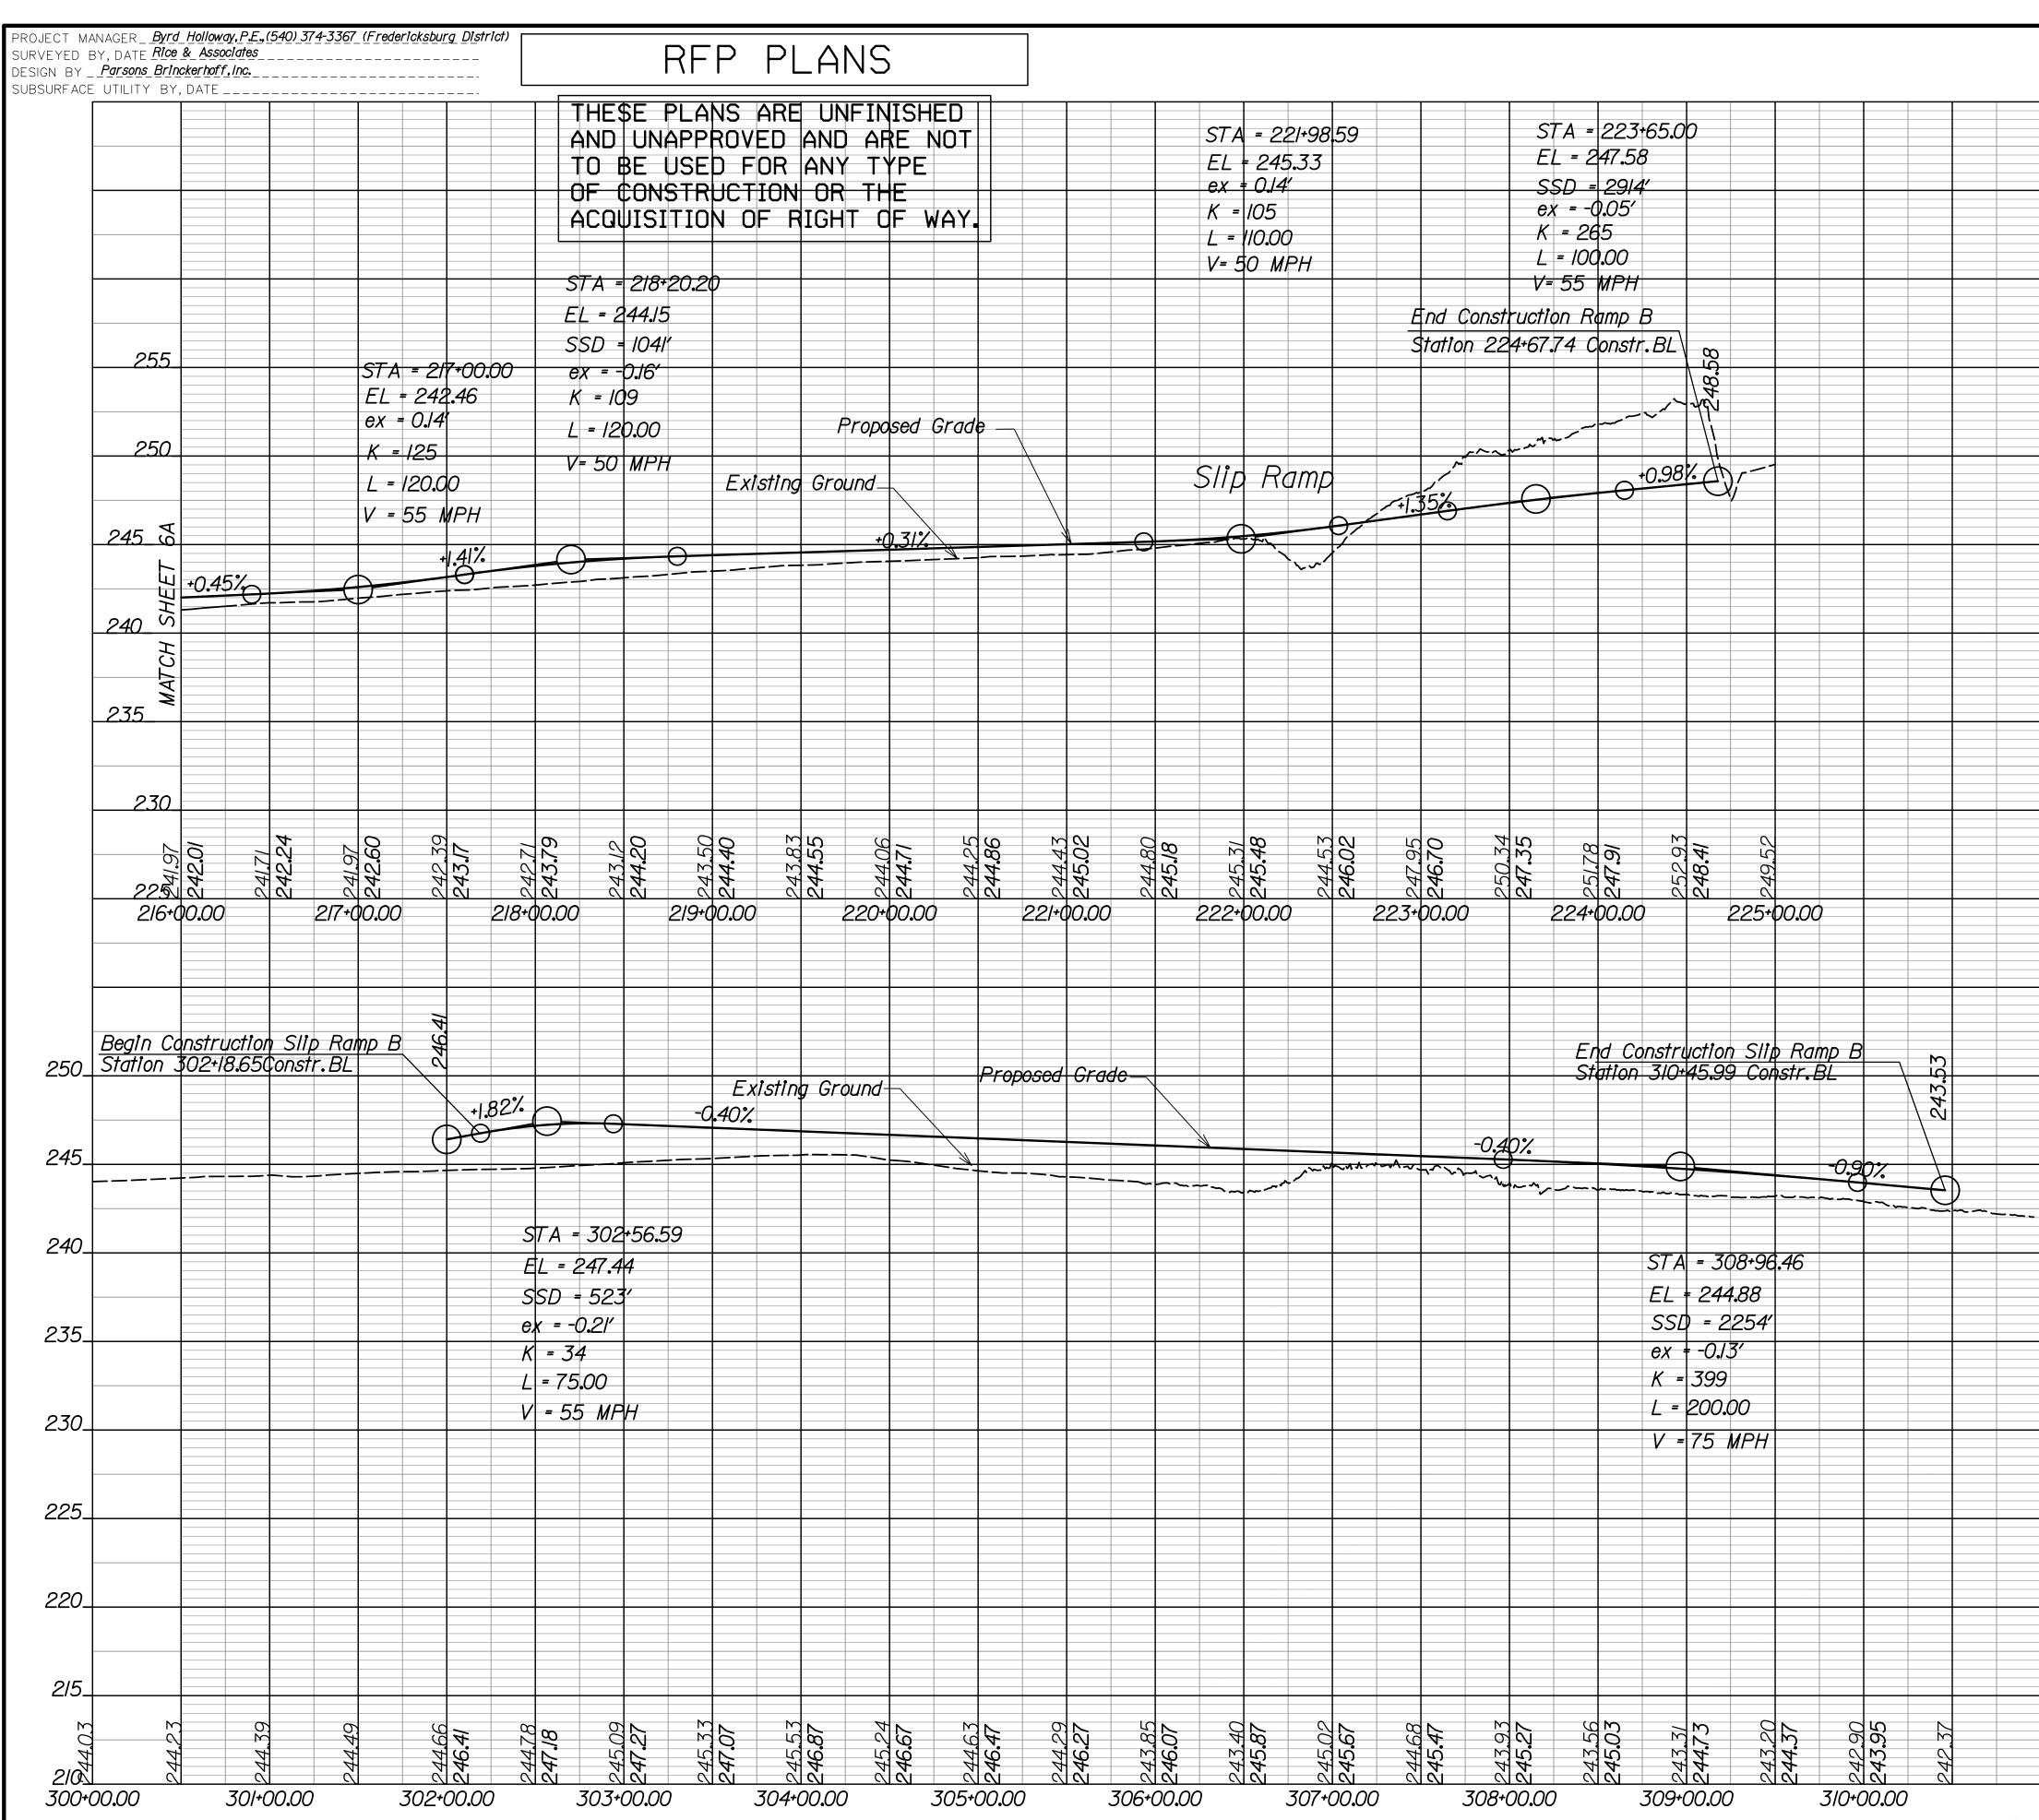

| ANE PARSONS<br>BRINCKERHOI                                                                                                                              | FF                           |                       |                            |                                           |                              |               |  |  |  |  |  |







\$REF001 \$LEV001



09:12



\$REF004 \$LEV004 \$REF005 \$LEV005

|         | \$REF006               |         |                          |        |
|---------|------------------------|---------|--------------------------|--------|
| LIMITED | <i>\$LEV006</i> ACCESS | HIGHWAY | By Resolution of Highway | Commis |

|     |          |    |                        |            |                  |          |      |         |       | ED AC              | CESS    | 5 HIGH          |          |                | solution of Hig<br>October 4,195 | hway C<br>56         | ommission             |
|-----|----------|----|------------------------|------------|------------------|----------|------|---------|-------|--------------------|---------|-----------------|----------|----------------|---------------------------------