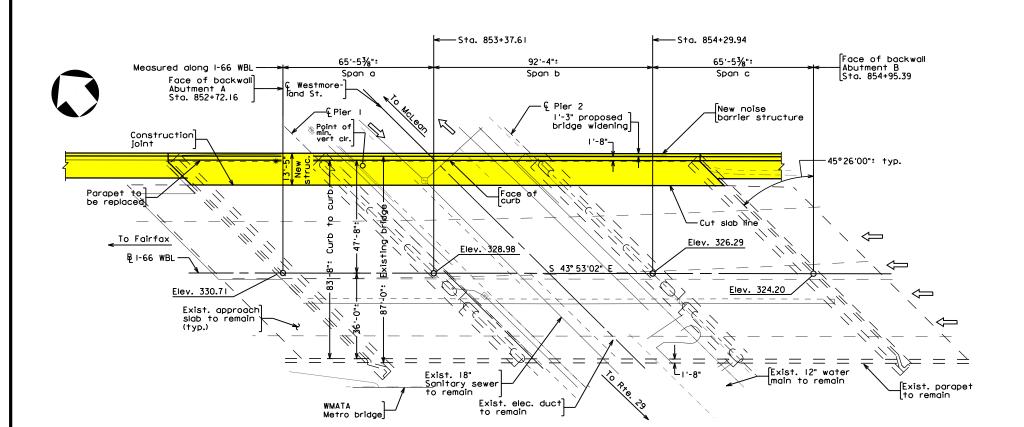

<sup>\*\*</sup>Mainline I-66 EB is designed for 55-mph superelevation.

A major advantage of our innovative design concept is the **elimination of risk of impacts related to the reconstruction of the retaining wall adjacent to the Custis Trail** near bridge B-679. The Wagman Team's concept flattens the horizontal alignment for I-66 EB from the RFP plans, thereby improving safety, while adhering to the RFP requirements for a 55-mph design speed and the required 495-feet of stopping-sight distance. The horizontal alignment shift, combined with the use of a replaced barrier/moment slab, allows for the existing retaining wall along I-66 to remain; construction impacts to the adjacent trails and 4(f) park property (Bon Air Park) are reduced; construction duration is accelerated; and construction impacts to the traveling public are reduced improving safety.

side paved shoulder. Exceptions have already been granted for reduced shoulders in certain locations.

As noted above, the horizontal alignment surrounding bridge B-679 has been flattened improving safety and allows the left (inside) paved shoulder to be reduced to 6-feet to accommodate the required 495-foot minimum sight distance required for 55-mph design speed. This combined with the use of a proposed moment slab eliminates the need to replace the existing retaining wall adjacent to Custis Trail, reducing 4(f) impacts, as depicted in *Figure 4.3.1D-1*.