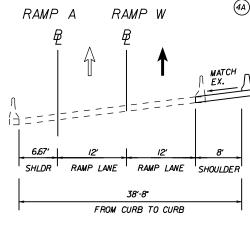

**Table 4.3.1A-1:** Geometric Features

| Tubic 4.5.111 1. Geometrie                             |                                         |                                 |                          |                   |                                                 |                                 |                                   |
|--------------------------------------------------------|-----------------------------------------|---------------------------------|--------------------------|-------------------|-------------------------------------------------|---------------------------------|-----------------------------------|
| Roadway Name                                           | Roadway<br>Functional<br>Classification | Geometric<br>Design<br>Standard | Design<br>Speed<br>(mph) | Access<br>Control | Minimum<br>Lane Width<br>(feet)                 | Min/Max<br>Profile<br>Grade (%) | **Max. Rate of Superelevation (%) |
| I-66 Eastbound Lanes                                   | Urban Principal<br>Arterial             | GS-5                            | 60                       | Limited           | 12 *                                            | 0.5/6.0                         | 4.0                               |
| Off-Ramp (Exit 68) N. Westmoreland St.                 | Interchange<br>Ramp                     | GS-R                            | 40                       | Limited           | 16                                              | 0.5/6.0                         | 4.0                               |
| Off-Ramp (Exit 69) N.<br>Washington St/Lee Hwy         | Interchange<br>Ramp                     | GS-R                            | 45                       | Limited           | 16                                              | 0.5/5.0                         | 4.0                               |
| On-Ramp (Exit 70)<br>N.Sycamore St.                    | Interchange<br>Ramp                     | GS-R                            | 45                       | Limited           | 16                                              | 0.5/5.0                         | 4.0                               |
| Off-Ramp (71) Fairfax<br>Dr.                           | Interchange<br>Ramp                     | GS-R                            | 50                       | Limited           | 16                                              | 0.5/5.0                         | 4.0                               |
| On-Ramp (Ramp A)<br>Route 7 SB to I-66 EB              | Interchange<br>Ramp                     | GS-R                            | 30                       | Limited           | 16 (1-Lane<br>Segment)<br>12(2-Lane<br>Segment) | 0.5/7.0                         | 8.0                               |
| Off-Ramp (Exit 66-<br>Ramp B) Route 7                  | Interchange<br>Ramp                     | GS-R                            | 35                       | Limited           | 16 (1-Lane<br>Segment)<br>12(2-Lane<br>Segment) | 0.5/7.0                         | 8.0                               |
| Off-Ramp (Exit 66-<br>Ramp W) Garage<br>Connector Ramp | Interchange<br>Ramp                     | GS-R                            | 30                       | Limited           | 16                                              | 0.5/7.0                         | 8.0                               |

### **Typical Sections (D)**

The geometry of each roadway element is described above and typical sections for each roadway element are included in *Volume II Conceptual Plans*. I-66 EBW will include three (3) 12-foot wide travel lanes EB except for the approach and area around bridge B-679 where the two left-most travel lanes will be 11-foot wide and the right-most travel lane will be 12-foot wide for buses. A minimum 4-foot wide paved shoulder to the left of traffic and a minimum 10-foot wide paved shoulder to the right of traffic are provided. Interchange ramps will have a 16-foot wide travel lane with 4-foot wide left side paved shoulder and a 10-foot wide right

side paved shoulder. Exceptions have already been granted for reduced shoulders in certain locations.

As noted above, the horizontal alignment surrounding bridge B-679 has been flattened improving safety and allows the left (inside) paved shoulder to be reduced to 6-feet to accommodate the required 495-foot minimum sight distance required for 55-mph design speed. This combined with the use of a proposed moment slab eliminates the need to replace the existing retaining wall adjacent to Custis Trail, reducing 4(f) impacts, as depicted in *Figure 4.3.1D-1*.