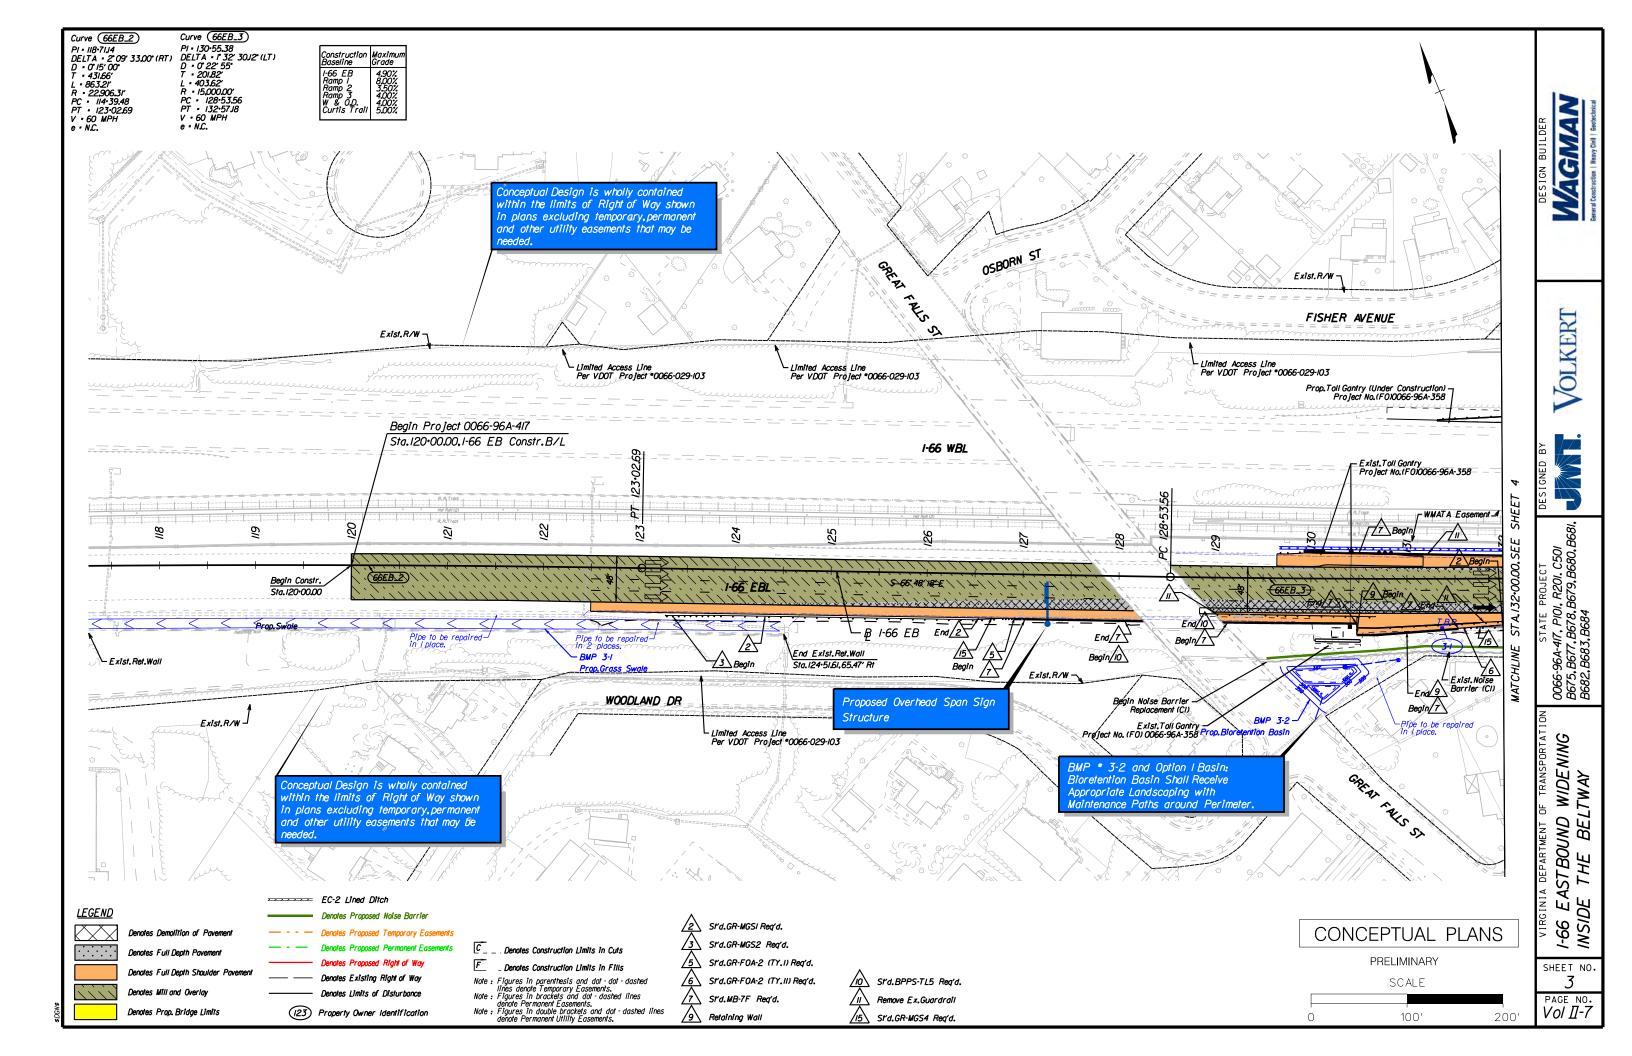

## 4.3.1 Conceptual Roadway Plans

Conceptual Roadway Plans are provided in *Volume II* of our Technical Proposal.

Design team members recently provided services to VDOT using CADAC for general Document Control and coordination of plan reviews for multiple, concurrent D-B Projects.

accommodate the additional flow from the proposed improvements. **To mitigate this risk, the Wagman Team has already performed a detailed analysis of the existing storm sewer network including culverts** – *Volume II Conceptual Plans* identify pipes needing repair or replacement.

The Wagman Team has identified where new structures are needed (*Volume II Conceptual Plans*). The proposed conveyance system will consist of pipe extensions, cross pipes and culverts. To mitigate the risk pertaining to structural adequacy, the Wagman Team has also reviewed the pipe inspection reports and videos that were included with the RFP package in detail and have identified pipes that have ratings of S4 and S5 to be repaired or replaced.