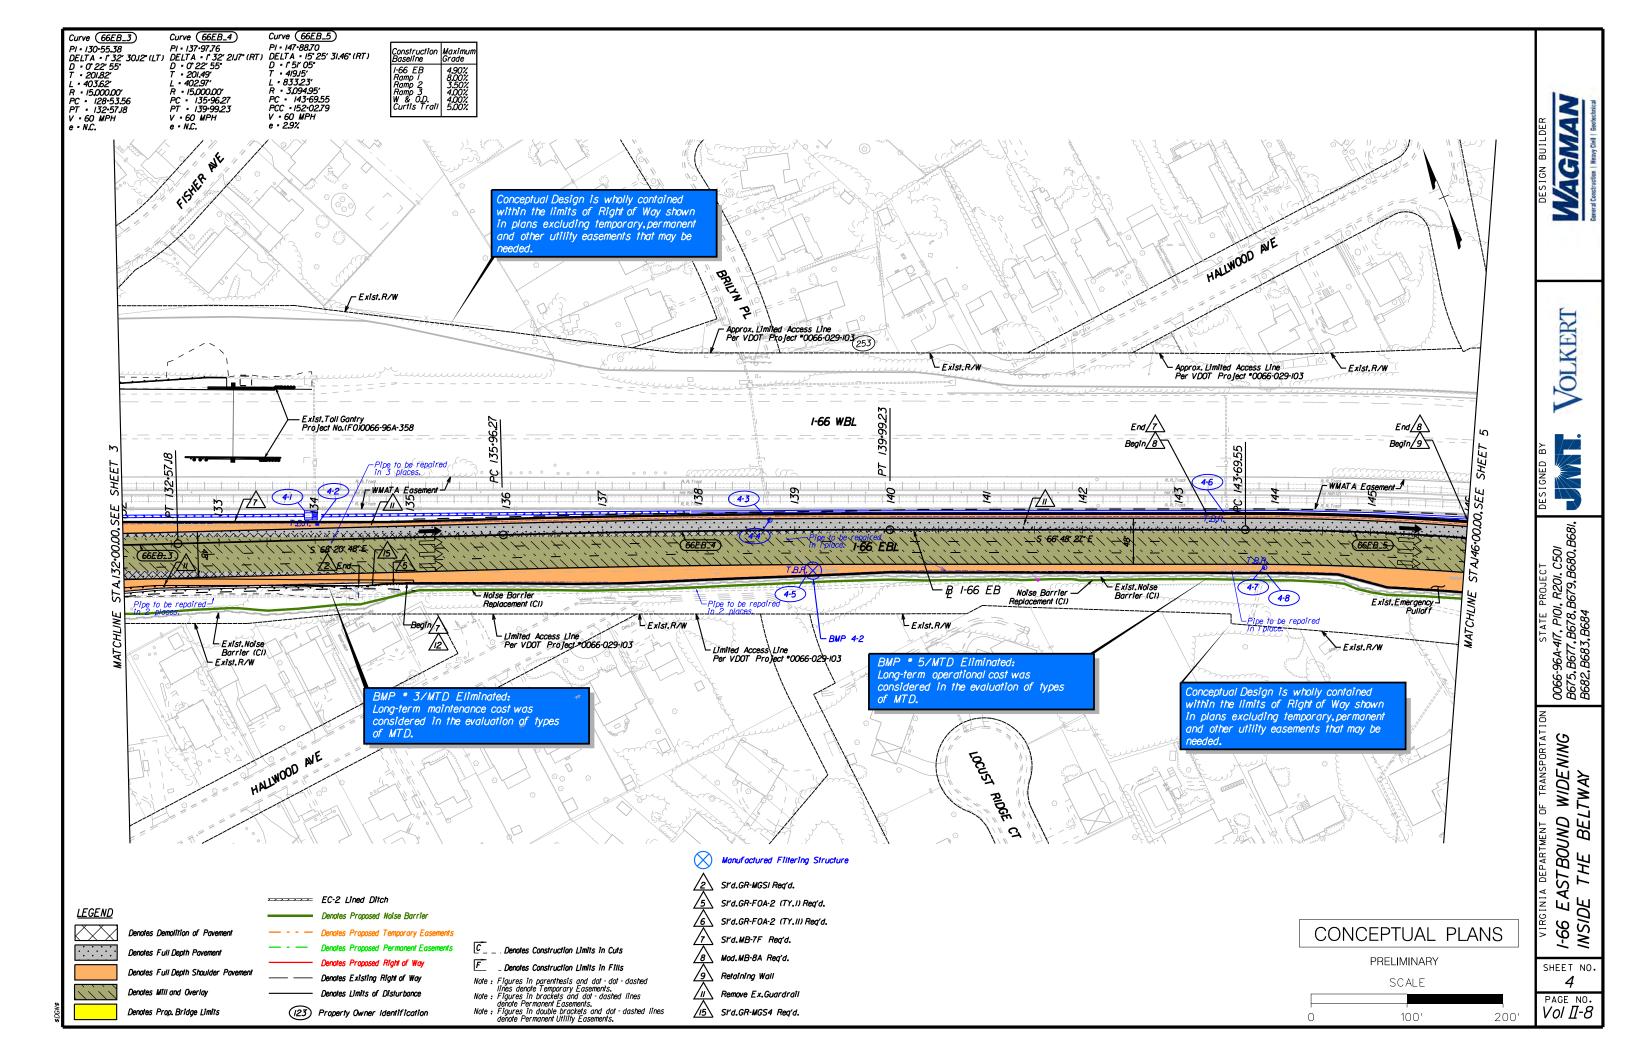

## 4.3.1 Conceptual Roadway Plans

Conceptual Roadway Plans are provided in *Volume II* of our Technical Proposal.

Design team members recently provided services to VDOT using CADAC for general Document Control and coordination of plan reviews for multiple, concurrent D-B Projects.

accommodate the additional flow from the proposed improvements. **To mitigate this risk, the Wagman Team has already performed a detailed analysis of the existing storm sewer network including culverts** – *Volume II Conceptual Plans* identify pipes needing repair or replacement.

The Wagman Team has identified where new structures are needed (*Volume II Conceptual Plans*). The proposed conveyance system will consist of pipe extensions, cross pipes and culverts. To mitigate the risk pertaining to structural adequacy, the Wagman Team has also reviewed the pipe inspection reports and videos that were included with the RFP package in detail and have identified pipes that have ratings of S4 and S5 to be repaired or replaced.