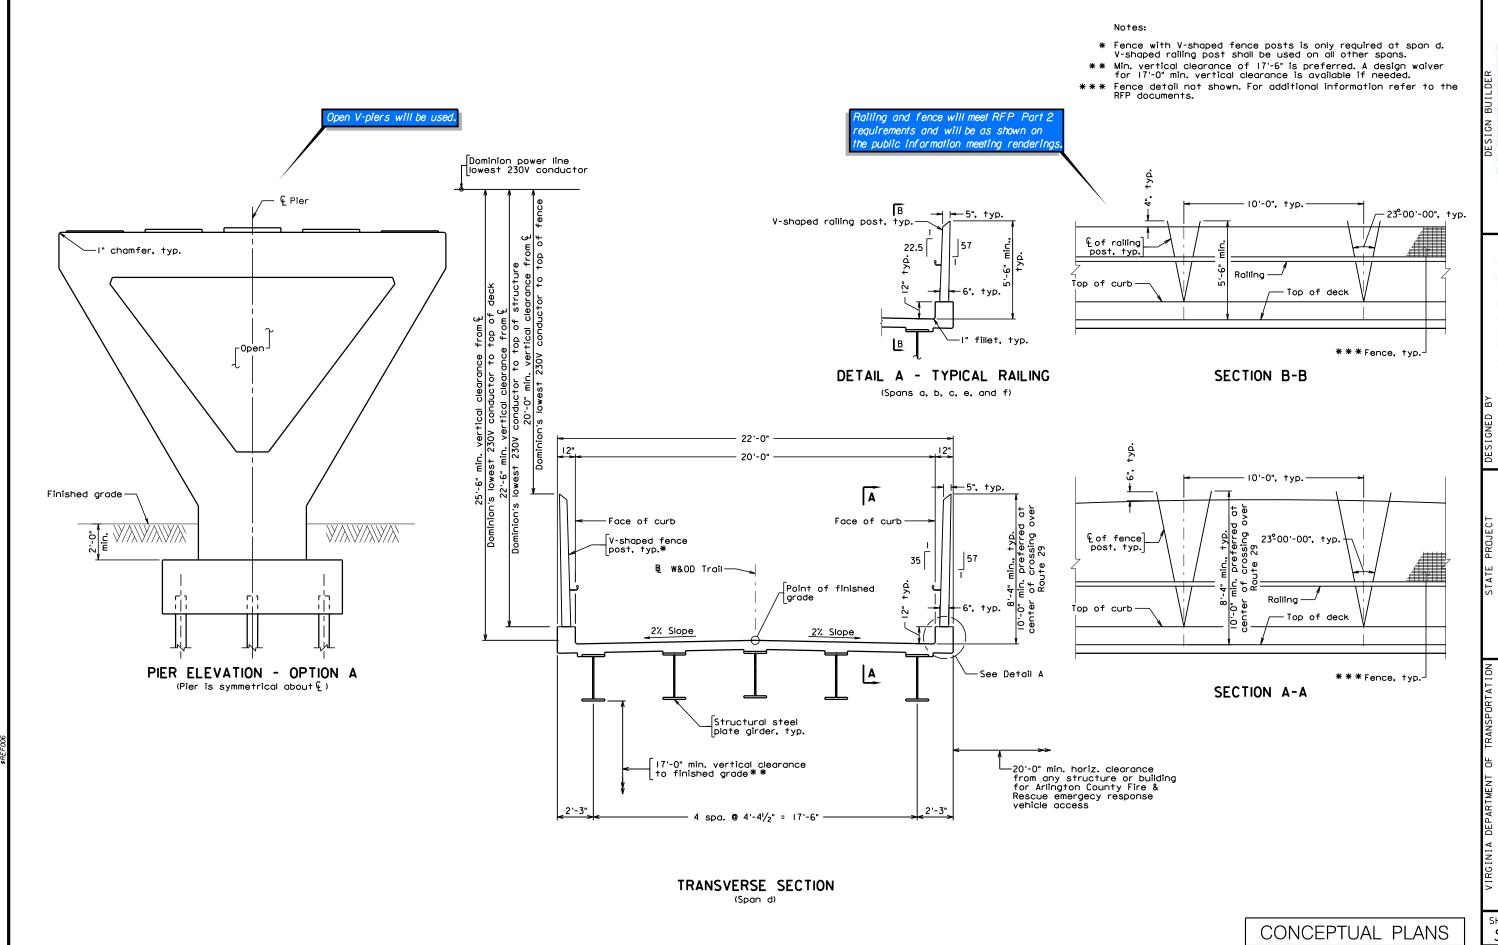

ting on the structure shall be provided as per RFP Part 2 technical requirements and special provisions.

For additional information refer to RFP, public hearing and design charrette documents.

Type and location of the utilities shall be verified by the design-builder.

- \* V-shaped fence and railing posts are required.
- \*\* Min. vertical clearance of 17'-6" is preferred. A design waiver for 17'-0" min. vertical clearance is available if needed.
- \*\*\* Transition of top member of fence from fence posts (span d) to railing posts shall be curved.

COMMONWEALTH OF VIRGINIA DEPARTMENT OF TRANSPORTATION PROPOSED SHARED USE PATH BRIDGE

W & OD TRAIL OVER LEE HIGHWAY ARLINGTON CO. 0.20 MI. E. OF 25TH ST. N. PROJECT 0066-096-417, B680

CONCEPTUAL PLANS

**PRELIMINARY** Scale: 1/32" = 1'-0"



VOLKERT

STATE PROJECT 0066-96A-417, P101, R201, C501 B675, B677, B678, B679, B680, B681, B682, B683, B684

I-66 EASTBOUND WIDENING INSIDE THE BELTWAY

SHEET NO. S-20 PAGE NO. Vol II-49

**PRELIMINARY** Not to scale









**Volume II Conceptual Plans** 

September 2017