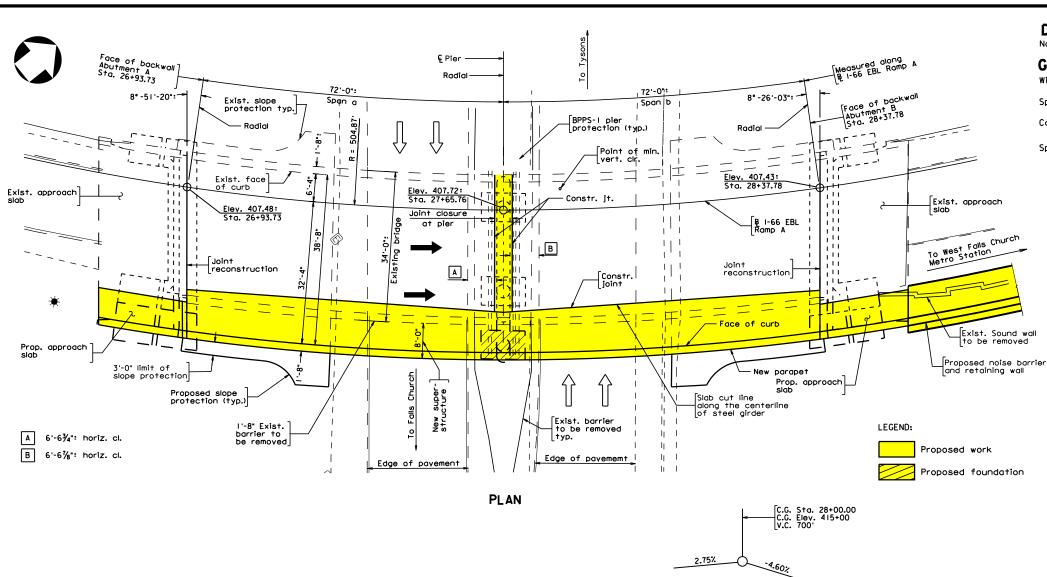

ope protection shall be extended to accommodate the

After completion of concrete substructure surface repair, all areas on substructure shall receive a coat of waterproofing and pier caps shall receive a coat of epoxy Type EP-S. All other waterproofed. Abutments backwalls and top of abutments seats existing substructure (Abutments, Wingwalls, Piers) shall be coating Tex. Cote 300.

> All new deep foundations will be drilled to minimize noise, vibrations and work zone footprint.

### **\**VDOT

### COMMONWEALTH OF VIRGINIA DEPARTMENT OF TRANSPORTATION

PROPOSED BRIDGE WIDENING ON I-66 E.B.L. RAMP A OVER RTE. 7 1.8 MI. N.W. OF FALLS CHURCH PROJ. 0066-96A-493. B686 169-05B

> PRELIMINARY PLANS THESE PLANS NOT TO BE USED FOR CONSTRUCTION OF BRIDGE

CONCEPTUAL PLANS

PRELIMINARY NOT TO SCALE





SECTION ALONG CONSTRUCTION JOINT

PIER

Stations are shown along & I-66 EBL Ramp A

\*Per 2017 inspection report.

PAGE NO. 



EXISTING TRANSVERSE SECTION B686



FINAL TRANSVERSE SECTION B686

PRELIMINARY PLANS

THESE PLANS NOT TO BE USED

FOR CONSTRUCTION OF BRIDGE

LEGEND:

Existing structure removal

Proposed work



PAGE NO. 





DEVELOPED SECTION ALONG B W & OD TRAIL

#### DESIGN EXCEPTION(S):

#### **GENERAL NOTES:**

20'-0" face-to-face of curbs. Width:

Span layout: 97'-6" - 97'-6" - 90'-0" - 153'-0" - 91'-0" - 94'-0" continuous structural steel plate girder spans.

90 psf pedestrian loading with no reduction allowed.

#### Specifications:

Capacity:

\_Finished grade,

Construction: Virginia Department of Transportation Road and

Bridge Specifications, 2016.

AASHTO LRFD Gu