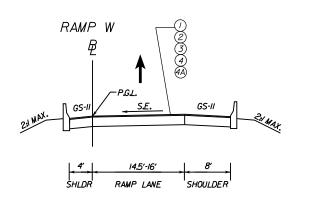

**Table 4.3.1A-1:** Geometric Features

| Tubic 4.5.111 1. Geometrie                             |                                         |                                 |                          |                   |                                                 |                                 |                                   |
|--------------------------------------------------------|-----------------------------------------|---------------------------------|--------------------------|-------------------|-------------------------------------------------|---------------------------------|-----------------------------------|
| Roadway Name                                           | Roadway<br>Functional<br>Classification | Geometric<br>Design<br>Standard | Design<br>Speed<br>(mph) | Access<br>Control | Minimum<br>Lane Width<br>(feet)                 | Min/Max<br>Profile<br>Grade (%) | **Max. Rate of Superelevation (%) |
| I-66 Eastbound Lanes                                   | Urban Principal<br>Arterial             | GS-5                            | 60                       | Limited           | 12 *                                            | 0.5/6.0                         | 4.0                               |
| Off-Ramp (Exit 68) N. Westmoreland St.                 | Interchange<br>Ramp                     | GS-R                            | 40                       | Limited           | 16                                              | 0.5/6.0                         | 4.0                               |
| Off-Ramp (Exit 69) N.<br>Washington St/Lee Hwy         | Interchange<br>Ramp                     | GS-R                            | 45                       | Limited           | 16                                              | 0.5/5.0                         | 4.0                               |
| On-Ramp (Exit 70)<br>N.Sycamore St.                    | Interchange<br>Ramp                     | GS-R                            | 45                       | Limited           | 16                                              | 0.5/5.0                         | 4.0                               |
| Off-Ramp (71) Fairfax<br>Dr.                           | Interchange<br>Ramp                     | GS-R                            | 50                       | Limited           | 16                                              | 0.5/5.0                         | 4.0                               |
| On-Ramp (Ramp A)<br>Route 7 SB to I-66 EB              | Interchange<br>Ramp                     | GS-R                            | 30                       | Limited           | 16 (1-Lane<br>Segment)<br>12(2-Lane<br>Segment) | 0.5/7.0                         | 8.0                               |
| Off-Ramp (Exit 66-<br>Ramp B) Route 7                  | Interchange<br>Ramp                     | GS-R                            | 35                       | Limited           | 16 (1-Lane<br>Segment)<br>12(2-Lane<br>Segment) | 0.5/7.0                         | 8.0                               |
| Off-Ramp (Exit 66-<br>Ramp W) Garage<br>Connector Ramp | Interchange<br>Ramp                     | GS-R                            | 30                       | Limited           | 16                                              | 0.5/7.0                         | 8.0                               |

### **Typical Sections (D)**

The geometry of each roadway element is described above and typical sections for each roadway element are included in *Volume II Conceptual Plans*. I-66 EBW will include three (3) 12-foot wide travel lanes EB except for the approach and area around bridge B-679 where the two left-most travel lanes will be 11-foot wide and the right-most travel lane will be 12-foot wide for buses. A minimum 4-foot wide paved shoulder to the left of traffic and a minimum 10-foot wide paved shoulder to the right of traffic are provided. Interchange ramps will have a 16-foot wide travel lane with 4-foot wide left side paved shoulder and a 10-foot wide right

side paved shoulder. Exceptions have already been granted for reduced shoulders in certain locations.

As noted above, the horizontal alignment surrounding bridge B-679 has been flattened improving safety and allows the left (inside) paved shoulder to be reduced to 6-feet to accommodate the required 495-foot minimum sight distance required for 55-mph design speed. This combined with the use of a proposed moment slab eliminates the need to replace the existing retaining wall adjacent to Custis Trail, reducing 4(f) impacts, as depicted in *Figure 4.3.1D-1*.