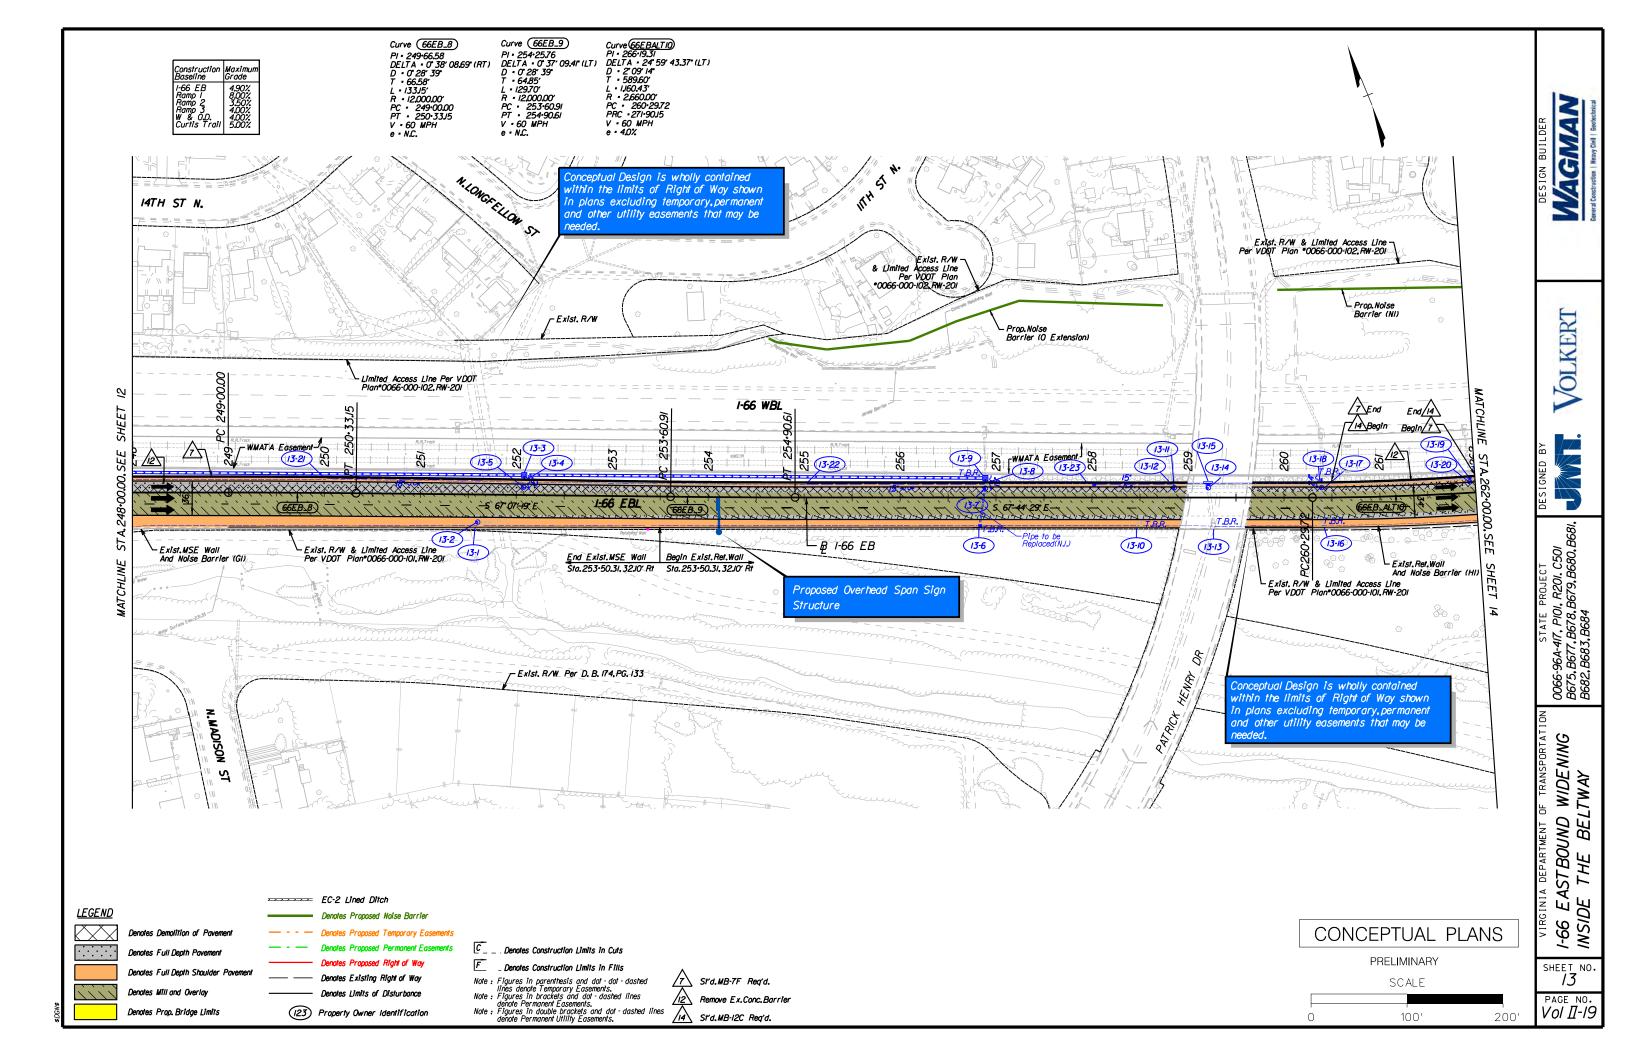

## 4.3.1 Conceptual Roadway Plans

Conceptual Roadway Plans are provided in *Volume II* of our Technical Proposal.

Design team members recently provided services to VDOT using CADAC for general Document Control and coordination of plan reviews for multiple, concurrent D-B Projects.

## 4.3.1 Conceptual Roadway Description

### **Horizontal Alignments (B)**

There are 16 horizontal curves along the EB alignment for I-66 within the project limits. The Wagman Team's design concept incorporates safety improvements by correcting the superelevation of the roadway to meet current AASHTO standards for 55-mph. As a result, driver comfort, drainage, and safety will all be improved throughout the project limits.

<sup>\*\*</sup>Mainline I-66 EB is designed for 55-mph superelevation.

A major advantage of our innovative design concept is the **elimination of risk of impacts related to the reconstruction of the retaining wall adjacent to the Custis Trail** near bridge B-679. The Wagman Team's concept flattens the horizontal alignment for I-66 EB from the RFP plans, thereby improving safety, while adhering to the RFP requirements for a 55-mph design speed and the required 495-feet of stopping-sight distance. The horizontal alignment shift, combined with the use of a replaced barrier/moment slab, allows for the existing retaining wall along I-66 to remain; construction impacts to the adjacent trails and 4(f) park property (Bon Air Park) are reduced; construction duration is accelerated; and construction impacts to the traveling public are reduced improving safety.