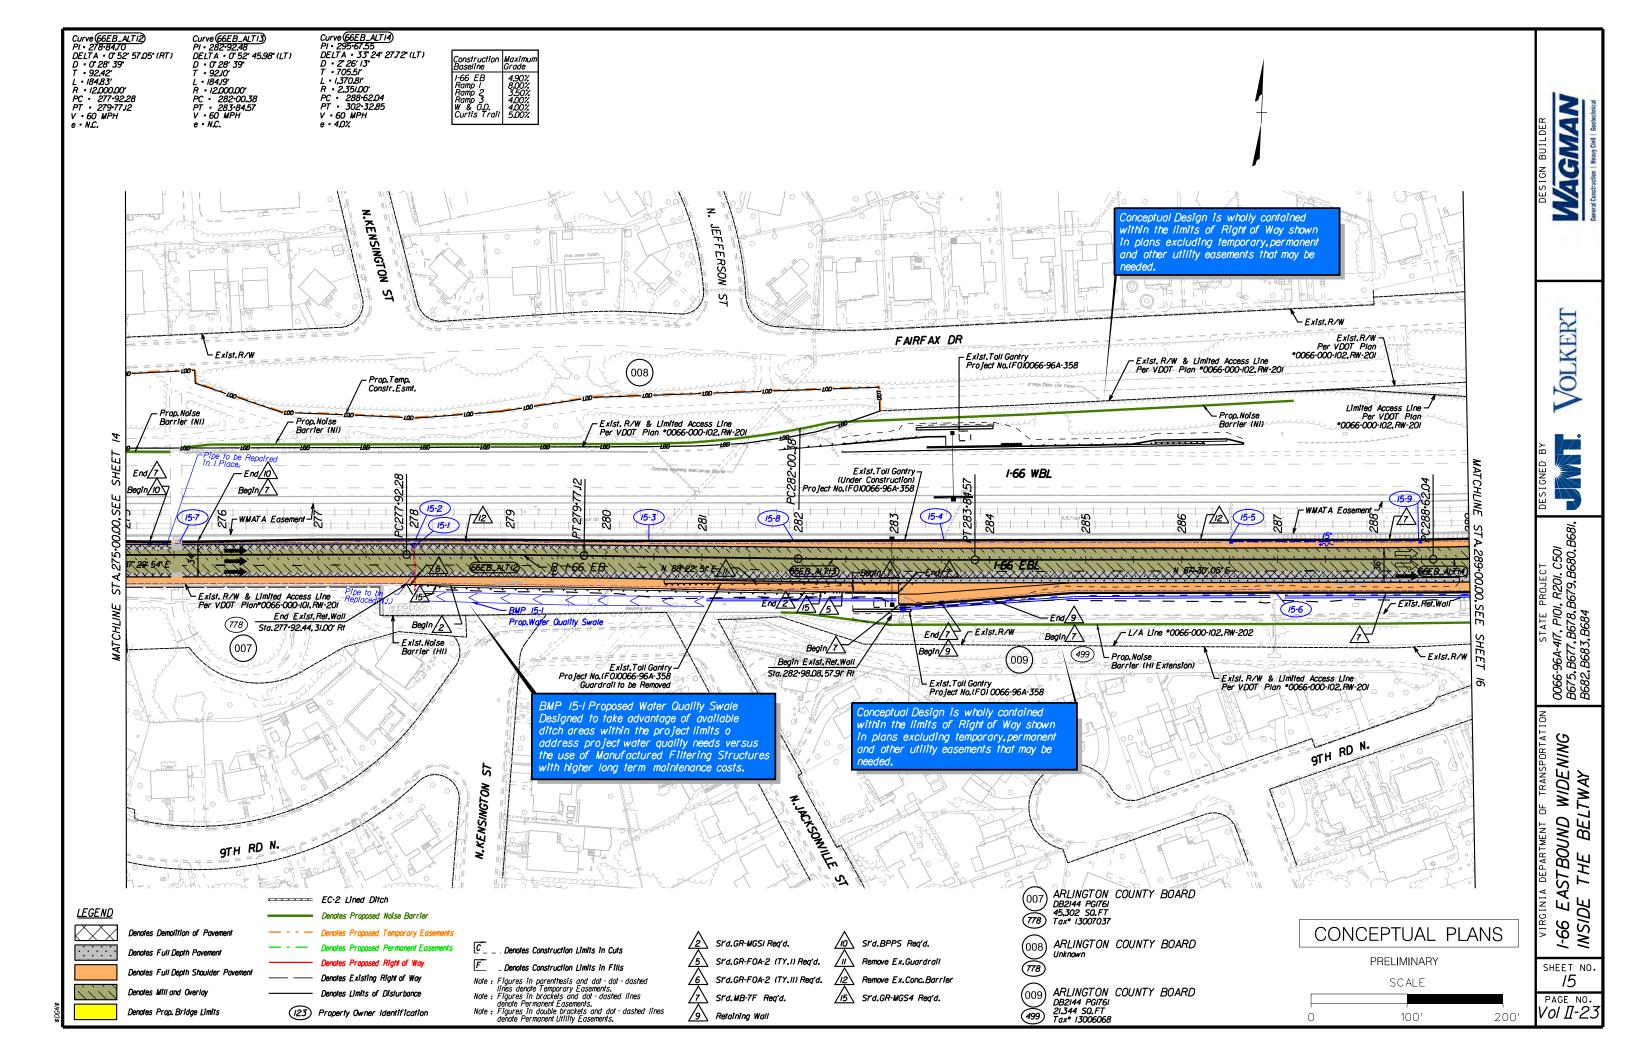

### **General Geometry (A)**

This section describes horizontal curve data and associated design speeds, number and widths of lanes and shoulders.

The I-66 EBW project includes adding a through lane along approximately four (4) miles of EB I-66 between the Dulles Connector Road (Route 267) and Fairfax Drive (Route 237). I-66 EDA adds an additional auxiliary lane to the existing I-66 EB exit ramp and constructing a new slip ramp from the I-66 EB exit ramp to the Route 7 southbound (SB) entrance flyover ramp.

The improvements to I-66 EBW include pavement build-ups and overlay of existing travel lanes to correct deficiencies in the existing superelevation cross-slopes meeting AASHTO standards for 55-mph design speed. Other work includes the demolition and replacement of existing shoulders with full-depth pavement, widening the road to accommodate an additional through-lane along I-66 EB for approximately four (4) miles. The ultimate typical section for I-66 will include three (3) 12-foot wide travel lanes EB except for the approach and area around bridge B-679 where the two leftmost travel lanes will be 11-foot wide and the rightmost travel lane will be 12-foot wide to accommodate buses. A minimum 4-foot wide paved shoulder will be provided to the left of traffic in addition to a minimum 8-foot wide paved shoulder to the right of traffic. Roadway typical sections have been provided in our *Volume II* 

### **Typical Sections (D)**

The geometry of each roadway element is described above and typical sections for each roadway element are included in *Volume II Conceptual Plans*. I-66 EBW will include three (3) 12-foot wide travel lanes EB except for the approach and area around bridge B-679 where the two left-most travel lanes will be 11-foot wide and the right-most travel lane will be 12-foot wide for buses. A minimum 4-foot wide paved shoulder to the left of traffic and a minimum 10-foot wide paved shoulder to the right of traffic are provided. Interchange ramps will have a 16-foot wide travel lane with 4-foot wide left side paved shoulder and a 10-foot wide right