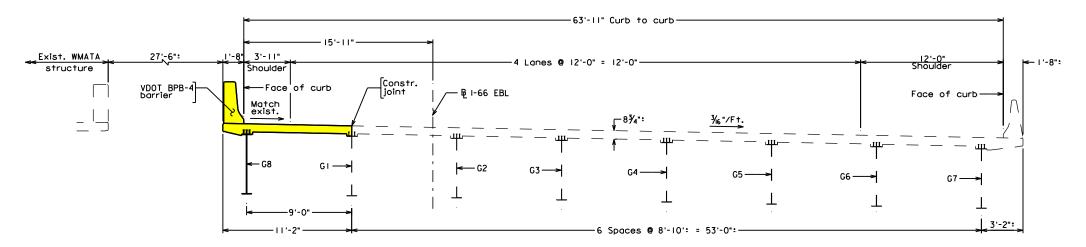

### **General Geometry (A)**

This section describes horizontal curve data and associated design speeds, number and widths of lanes and shoulders.

The I-66 EBW project includes adding a through lane along approximately four (4) miles of EB I-66 between the Dulles Connector Road (Route 267) and Fairfax Drive (Route 237). I-66 EDA adds an additional auxiliary lane to the existing I-66 EB exit ramp and constructing a new slip ramp from the I-66 EB exit ramp to the Route 7 southbound (SB) entrance flyover ramp.

The improvements to I-66 EBW include pavement build-ups and overlay of existing travel lanes to correct deficiencies in the existing superelevation cross-slopes meeting AASHTO standards for 55-mph design speed. Other work includes the demolition and replacement of existing shoulders with full-depth pavement, widening the road to accommodate an additional through-lane along I-66 EB for approximately four (4) miles. The ultimate typical section for I-66 will include three (3) 12-foot wide travel lanes EB except for the approach and area around bridge B-679 where the two leftmost travel lanes will be 11-foot wide and the rightmost travel lane will be 12-foot wide to accommodate buses. A minimum 4-foot wide paved shoulder will be provided to the left of traffic in addition to a minimum 8-foot wide paved shoulder to the right of traffic. Roadway typical sections have been provided in our *Volume II* 

#### Design Elements (General Geometry Horizontal Alignment & Maximum Grade)

- ✓ **Safety.** Corrects cross-slope, achieves appropriate sight distances.
- Operations. Achieves appropriate sight distances.
- Schedule, & Construction. Maintains existing MSE wall in vicinity of B-679.
- ✓ **Public Acceptance.** Minimizes 4(f) and park impacts.

### **Typical Sections (D)**

The geometry of each roadway element is described above and typical sections for each roadway element are included in *Volume II Conceptual Plans*. I-66 EBW will include three (3) 12-foot wide travel lanes EB except for the approach and area around bridge B-679 where the two left-most travel lanes will be 11-foot wide and the right-most travel lane will be 12-foot wide for buses. A minimum 4-foot wide paved shoulder to the left of traffic and a minimum 10-foot wide paved shoulder to the right of traffic are provided. Interchange ramps will have a 16-foot wide travel lane with 4-foot wide left side paved shoulder and a 10-foot wide right

### **Design Element (Typical Sections)**

- ✓ Safety, Operations & Public Acceptance. Provides permeant (and temporary) emergency pull-off areas.
- Schedule & Construction. Maintains existing MSE wall in vicinity of B-679, eliminating full reconstruction.
- ✓ **Public Acceptance.** Minimizes 4(f) and park impacts.

side paved shoulder. Exceptions have already been granted for reduced shoulders in certain locations.

As noted above, the horizontal alignment surrounding bridge B-679 has been flattened improving safety and allows the left (inside) paved shoulder to be reduced to 6-feet to accommodate the required 495-foot minimum sight distance required for 55-mph design speed. This combined with the use of a proposed moment slab eliminates the need to replace the existing retaining wall adjacent to Custis Trail, reducing 4(f) impacts, as depicted in *Figure 4.3.1D-1*.

**Emergency Pull-Off.** Permanent emergency pull-off areas are provided as identified in *Volume II Conceptual Roadway Plans* at two (2) existing and two (2) proposed locations. These areas provide refuge for stranded motorists and emergency vehicles. Unsafe parking on the shoulder will no longer be necessary for stranded motorists on mainline I-66 due to the limited access, reduced right shoulder widths and closed barrier typical section of I-66. These emergency pull-offs also serve to keep the shoulder areas clear for emergency vehicles to utilize the shoulder sections at all times.