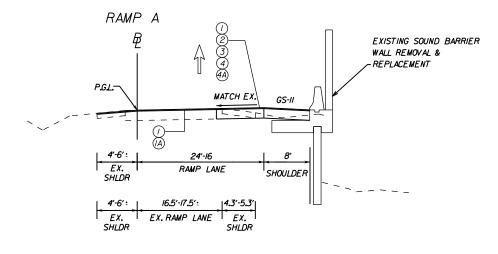

### **General Geometry (A)**

This section describes horizontal curve data and associated design speeds, number and widths of lanes and shoulders.

The I-66 EBW project includes adding a through lane along approximately four (4) miles of EB I-66 between the Dulles Connector Road (Route 267) and Fairfax Drive (Route 237). I-66 EDA adds an additional auxiliary lane to the existing I-66 EB exit ramp and constructing a new slip ramp from the I-66 EB exit ramp to the Route 7 southbound (SB) entrance flyover ramp.

The improvements to I-66 EBW include pavement build-ups and overlay of existing travel lanes to correct deficiencies in the existing superelevation cross-slopes meeting AASHTO standards for 55-mph design speed. Other work includes the demolition and replacement of existing shoulders with full-depth pavement, widening the road to accommodate an additional through-lane along I-66 EB for approximately four (4) miles. The ultimate typical section for I-66 will include three (3) 12-foot wide travel lanes EB except for the approach and area around bridge B-679 where the two leftmost travel lanes will be 11-foot wide and the rightmost travel lane will be 12-foot wide to accommodate buses. A minimum 4-foot wide paved shoulder will be provided to the left of traffic in addition to a minimum 8-foot wide paved shoulder to the right of traffic. Roadway typical sections have been provided in our *Volume II* 

### **Typical Sections (D)**

The geometry of each roadway element is described above and typical sections for each roadway element are included in *Volume II Conceptual Plans*. I-66 EBW will include three (3) 12-foot wide travel lanes EB except for the approach and area around bridge B-679 where the two left-most travel lanes will be 11-foot wide and the right-most travel lane will be 12-foot wide for buses. A minimum 4-foot wide paved shoulder to the left of traffic and a minimum 10-foot wide paved shoulder to the right of traffic are provided. Interchange ramps will have a 16-foot wide travel lane with 4-foot wide left side paved shoulder and a 10-foot wide right

side paved shoulder. Exceptions have already been granted for reduced shoulders in certain locations.

As noted above, the horizontal alignment surrounding bridge B-679 has been flattened improving safety and allows the left (inside) paved shoulder to be reduced to 6-feet to accommodate the required 495-foot minimum sight distance required for 55-mph design speed. This combined with the use of a proposed moment slab eliminates the need to replace the existing retaining wall adjacent to Custis Trail, reducing 4(f) impacts, as depicted in *Figure 4.3.1D-1*.