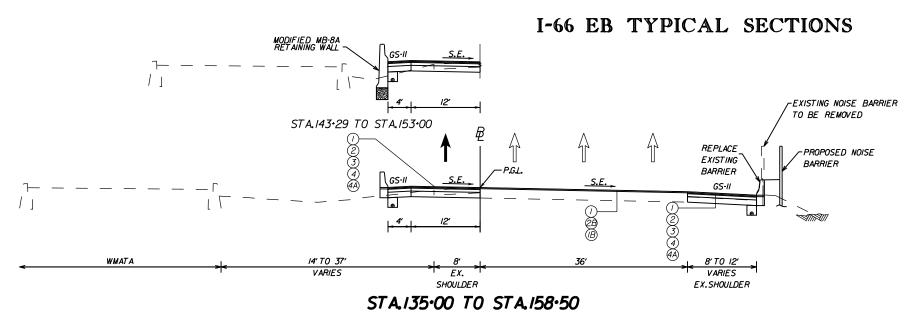

### **General Geometry (A)**

This section describes horizontal curve data and associated design speeds, number and widths of lanes and shoulders.

The I-66 EBW project includes adding a through lane along approximately four (4) miles of EB I-66 between the Dulles Connector Road (Route 267) and Fairfax Drive (Route 237). I-66 EDA adds an additional auxiliary lane to the existing I-66 EB exit ramp and constructing a new slip ramp from the I-66 EB exit ramp to the Route 7 southbound (SB) entrance flyover ramp.

The improvements to I-66 EBW include pavement build-ups and overlay of existing travel lanes to correct deficiencies in the existing superelevation cross-slopes meeting AASHTO standards for 55-mph design speed. Other work includes the demolition and replacement of existing shoulders with full-depth pavement, widening the road to accommodate an additional through-lane along I-66 EB for approximately four (4) miles. The ultimate typical section for I-66 will include three (3) 12-foot wide travel lanes EB except for the approach and area around bridge B-679 where the two leftmost travel lanes will be 11-foot wide and the rightmost travel lane will be 12-foot wide to accommodate buses. A minimum 4-foot wide paved shoulder will be provided to the left of traffic in addition to a minimum 8-foot wide paved shoulder to the right of traffic. Roadway typical sections have been provided in our *Volume II* 

#### Design Elements (General Geometry Horizontal Alignment & Maximum Grade)

- ✓ **Safety.** Corrects cross-slope, achieves appropriate sight distances.
- Operations. Achieves appropriate sight distances.
- Schedule, & Construction. Maintains existing MSE wall in vicinity of B-679.
- ✓ **Public Acceptance.** Minimizes 4(f) and park impacts.

### **Typical Sections (D)**

The geometry of each roadway element is described above and typical sections for each roadway element are included in *Volume II Conceptual Plans*. I-66 EBW will include three (3) 12-foot wide travel lanes EB except for the approach and area around bridge B-679 where the two left-most travel lanes will be 11-foot wide and the right-most travel lane will be 12-foot wide for buses. A minimum 4-foot wide paved shoulder to the left of traffic and a minimum 10-foot wide paved shoulder to the right of traffic are provided. Interchange ramps will have a 16-foot wide travel lane with 4-foot wide left side paved shoulder and a 10-foot wide right

### **Design Element (Typical Sections)**

- ✓ Safety, Operations & Public Acceptance. Provides permeant (and temporary) emergency pull-off areas.
- Schedule & Construction. Maintains existing MSE wall in vicinity of B-679, eliminating full reconstruction.
- ✓ **Public Acceptance.** Minimizes 4(f) and park impacts.

side paved shoulder. Exceptions have already been granted for reduced shoulders in certain locations.

As noted above, the horizontal alignment surrounding bridge B-679 has been flattened improving safety and allows the left (inside) paved shoulder to be reduced to 6-feet to accommodate the required 495-foot minimum sight distance required for 55-mph design speed. This combined with the use of a proposed moment slab eliminates the need to replace the existing retaining wall adjacent to Custis Trail, reducing 4(f) impacts, as depicted in *Figure 4.3.1D-1*.