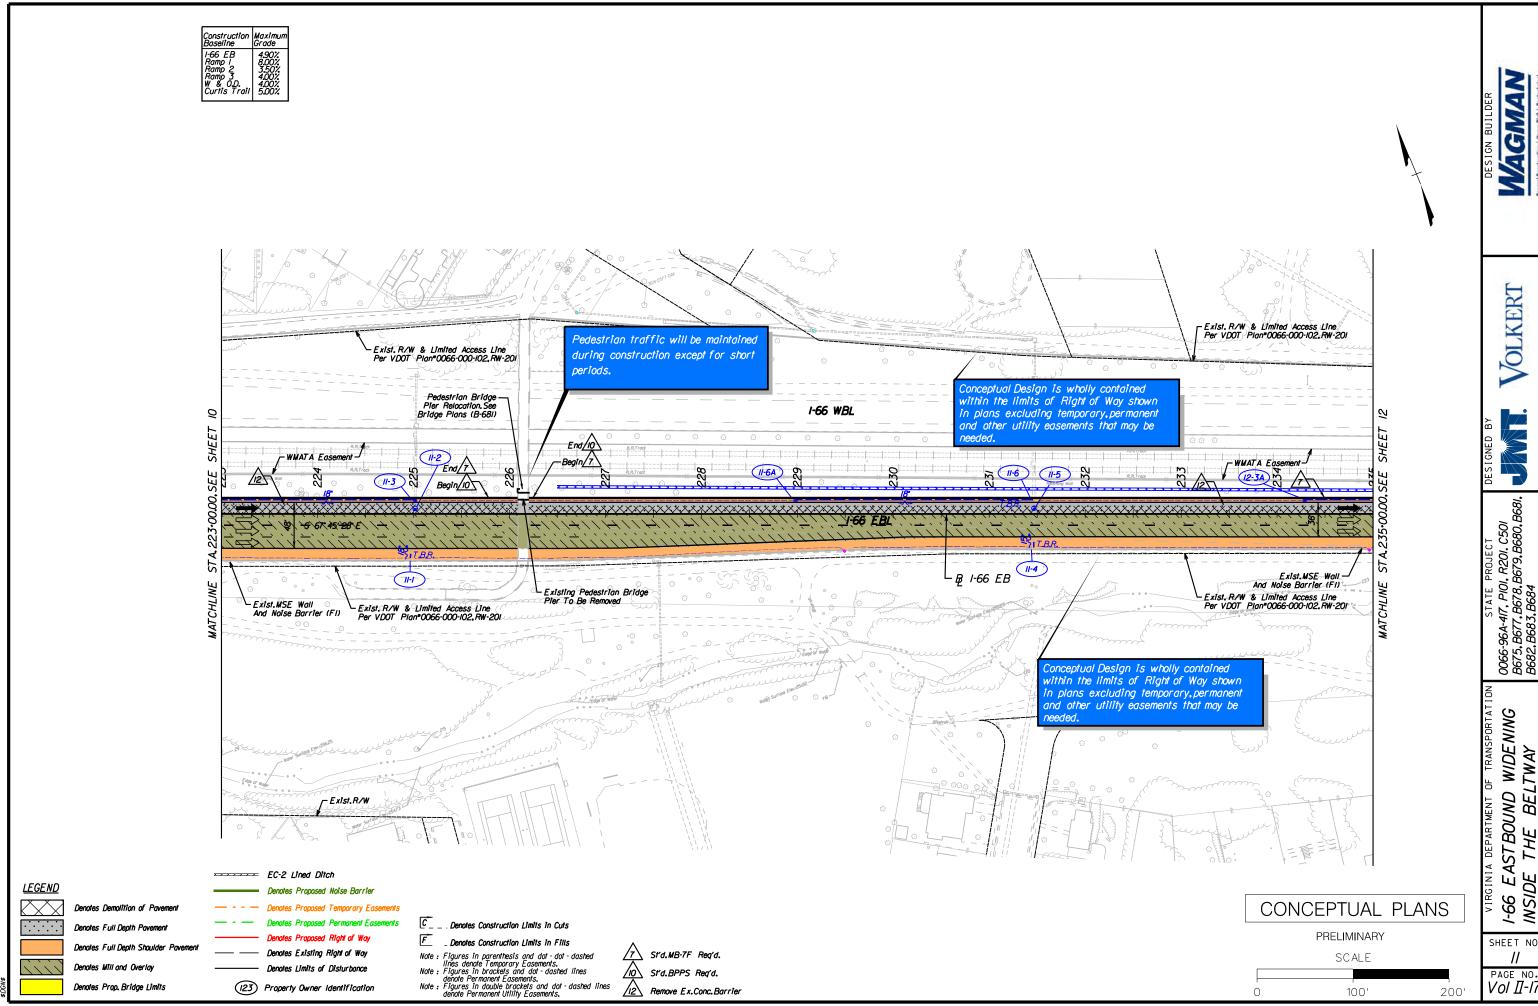

## 4.3.1 Conceptual Roadway Plans

Conceptual Roadway Plans are provided in *Volume II* of our Technical Proposal.

Design team members recently provided services to VDOT using CADAC for general Document Control and coordination of plan reviews for multiple, concurrent D-B Projects.

## 4.3.1 Conceptual Roadway Description

### **General Geometry (A)**

This section describes horizontal curve data and associated design speeds, number and widths of lanes and shoulders.

The I-66 EBW project includes adding a through lane along approximately four (4) miles of EB I-66 between the Dulles Connector Road (Route 267) and Fairfax Drive (Route 237). I-66 EDA adds an additional auxiliary lane to the existing I-66 EB exit ramp and constructing a new slip ramp from the I-66 EB exit ramp to the Route 7 southbound (SB) entrance flyover ramp.

The improvements to I-66 EBW include pavement build-ups and overlay of existing travel lanes to correct deficiencies in the existing superelevation cross-slopes meeting AASHTO standards for 55-mph design speed. Other work includes the demolition and replacement of existing shoulders with full-depth pavement, widening the road to accommodate an additional through-lane along I-66 EB for approximately four (4) miles. The ultimate typical section for I-66 will include three (3) 12-foot wide travel lanes EB except for the approach and area around bridge B-679 where the two leftmost travel lanes will be 11-foot wide and the rightmost travel lane will be 12-foot wide to accommodate buses. A minimum 4-foot wide paved shoulder will be provided to the left of traffic in addition to a minimum 8-foot wide paved shoulder to the right of traffic. Roadway typical sections have been provided in our *Volume II* 

**Emergency Pull-Off.** Permanent emergency pull-off areas are provided as identified in *Volume II Conceptual Roadway Plans* at two (2) existing and two (2) proposed locations. These areas provide refuge for stranded motorists and emergency vehicles. Unsafe parking on the shoulder will no longer be necessary for stranded motorists on mainline I-66 due to the limited access, reduced right shoulder widths and closed barrier typical section of I-66. These emergency pull-offs also serve to keep the shoulder areas clear for emergency vehicles to utilize the shoulder sections at all times.