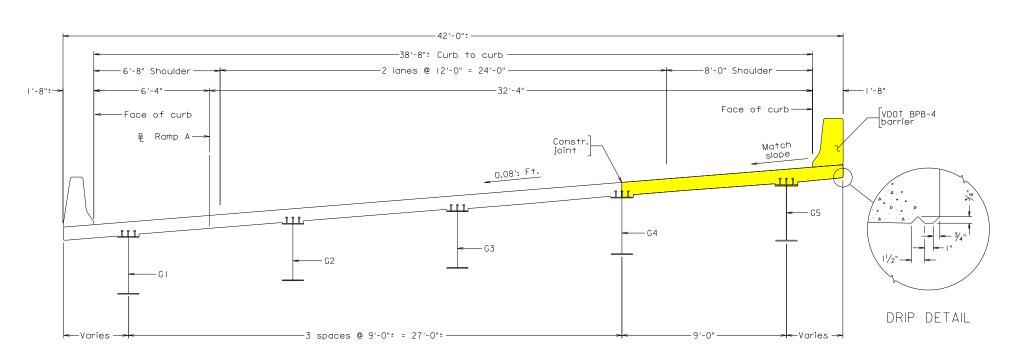

### **Typical Sections (D)**

The geometry of each roadway element is described above and typical sections for each roadway element are included in *Volume II Conceptual Plans*. I-66 EBW will include three (3) 12-foot wide travel lanes EB except for the approach and area around bridge B-679 where the two left-most travel lanes will be 11-foot wide and the right-most travel lane will be 12-foot wide for buses. A minimum 4-foot wide paved shoulder to the left of traffic and a minimum 10-foot wide paved shoulder to the right of traffic are provided. Interchange ramps will have a 16-foot wide travel lane with 4-foot wide left side paved shoulder and a 10-foot wide right

### **Design Element (Typical Sections)**

- ✓ Safety, Operations & Public Acceptance. Provides permeant (and temporary) emergency pull-off areas.
- Schedule & Construction. Maintains existing MSE wall in vicinity of B-679, eliminating full reconstruction.
- ✓ **Public Acceptance.** Minimizes 4(f) and park impacts.

side paved shoulder. Exceptions have already been granted for reduced shoulders in certain locations.

As noted above, the horizontal alignment surrounding bridge B-679 has been flattened improving safety and allows the left (inside) paved shoulder to be reduced to 6-feet to accommodate the required 495-foot minimum sight distance required for 55-mph design speed. This combined with the use of a proposed moment slab eliminates the need to replace the existing retaining wall adjacent to Custis Trail, reducing 4(f) impacts, as depicted in *Figure 4.3.1D-1*.

**Emergency Pull-Off.** Permanent emergency pull-off areas are provided as identified in *Volume II Conceptual Roadway Plans* at two (2) existing and two (2) proposed locations. These areas provide refuge for stranded motorists and emergency vehicles. Unsafe parking on the shoulder will no longer be necessary for stranded motorists on mainline I-66 due to the limited access, reduced right shoulder widths and closed barrier typical section of I-66. These emergency pull-offs also serve to keep the shoulder areas clear for emergency vehicles to utilize the shoulder sections at all times.