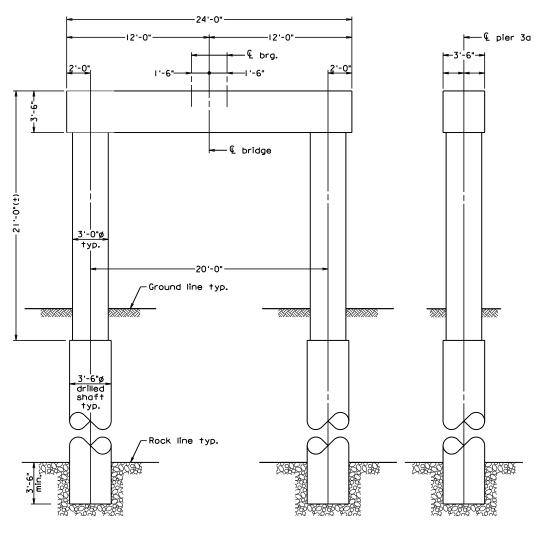

side paved shoulder. Exceptions have already been granted for reduced shoulders in certain locations.

As noted above, the horizontal alignment surrounding bridge B-679 has been flattened improving safety and allows the left (inside) paved shoulder to be reduced to 6-feet to accommodate the required 495-foot minimum sight distance required for 55-mph design speed. This combined with the use of a proposed moment slab eliminates the need to replace the existing retaining wall adjacent to Custis Trail, reducing 4(f) impacts, as depicted in *Figure 4.3.1D-1*.

Figure 4.3.1D-1: Existing retaining wall adjacent to Custis Trail.

To improve safety, our superelevation and cross-slope corrections will incorporate pavement wedging to achieve the final cross-slopes and transitions. The existing surface course will be milled and intermediate or surface mix asphalt will be used to achieve the correction, accept temporary traffic markings, and allow traffic to run on partially completed build-up pavements if required. After the cross-slope is established, a final, uniform depth, surface asphalt will be provided in the final pavement section. Minimum cross-slopes on tangents will be set at 2%.