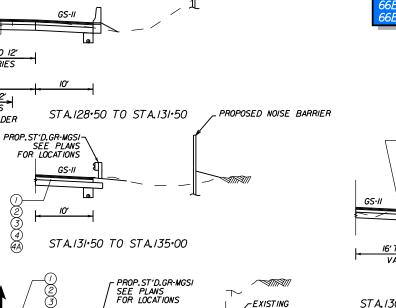

<sup>\*\*</sup>Mainline I-66 EB is designed for 55-mph superelevation.

A major advantage of our innovative design concept is the **elimination of risk of impacts related to the reconstruction of the retaining wall adjacent to the Custis Trail** near bridge B-679. The Wagman Team's concept flattens the horizontal alignment for I-66 EB from the RFP plans, thereby improving safety, while adhering to the RFP requirements for a 55-mph design speed and the required 495-feet of stopping-sight distance. The horizontal alignment shift, combined with the use of a replaced barrier/moment slab, allows for the existing retaining wall along I-66 to remain; construction impacts to the adjacent trails and 4(f) park property (Bon Air Park) are reduced; construction duration is accelerated; and construction impacts to the traveling public are reduced improving safety.

side paved shoulder. Exceptions have already been granted for reduced shoulders in certain locations.

As noted above, the horizontal alignment surrounding bridge B-679 has been flattened improving safety and allows the left (inside) paved shoulder to be reduced to 6-feet to accommodate the required 495-foot minimum sight distance required for 55-mph design speed. This combined with the use of a proposed moment slab eliminates the need to replace the existing retaining wall adjacent to Custis Trail, reducing 4(f) impacts, as depicted in *Figure 4.3.1D-1*.

Figure 4.3.1D-1: Existing retaining wall adjacent to Custis Trail.

To improve safety, our superelevation and cross-slope corrections will incorporate pavement wedging to achieve the final cross-slopes and transitions. The existing surface course will be milled and intermediate or surface mix asphalt will be used to achieve the correction, accept temporary traffic markings, and allow traffic to run on partially completed build-up pavements if required. After the cross-slope is established, a final, uniform depth, surface asphalt will be provided in the final pavement section. Minimum cross-slopes on tangents will be set at 2%.