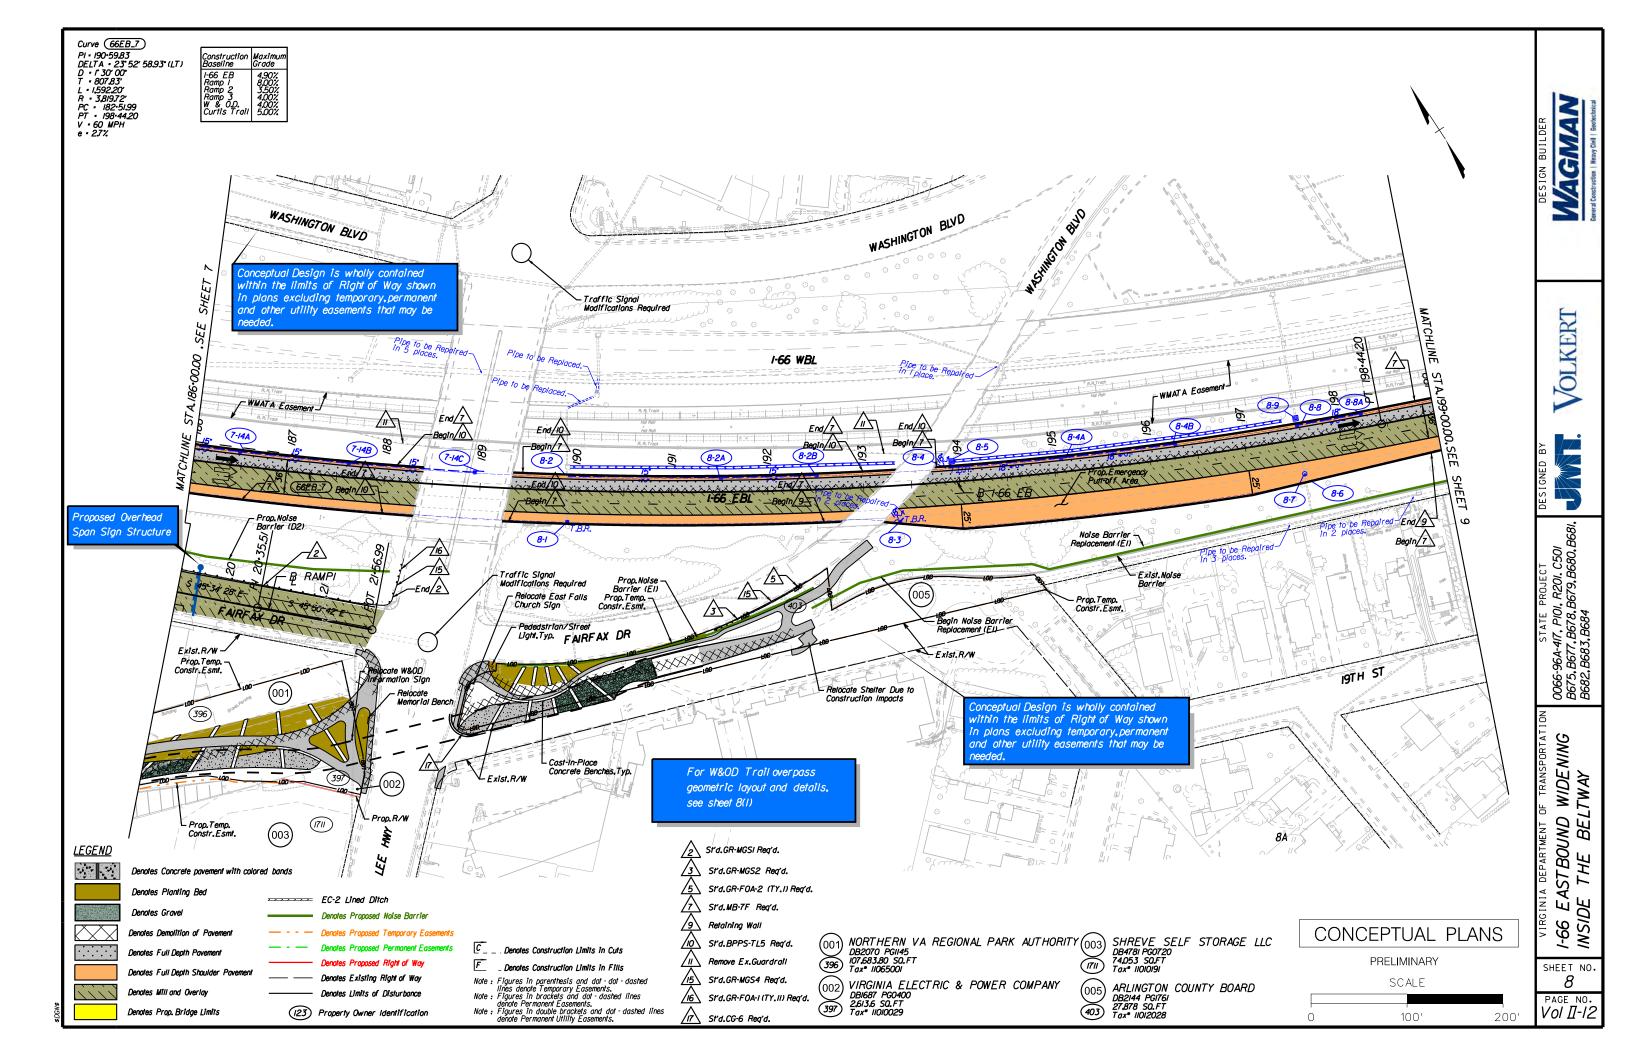

## 4.3.1 Conceptual Roadway Plans

Conceptual Roadway Plans are provided in *Volume II* of our Technical Proposal.

Design team members recently provided services to VDOT using CADAC for general Document Control and coordination of plan reviews for multiple, concurrent D-B Projects.

## 4.3.1 Conceptual Roadway Description

side paved shoulder. Exceptions have already been granted for reduced shoulders in certain locations.

As noted above, the horizontal alignment surrounding bridge B-679 has been flattened improving safety and allows the left (inside) paved shoulder to be reduced to 6-feet to accommodate the required 495-foot minimum sight distance required for 55-mph design speed. This combined with the use of a proposed moment slab eliminates the need to replace the existing retaining wall adjacent to Custis Trail, reducing 4(f) impacts, as depicted in *Figure 4.3.1D-1*.

Figure 4.3.1D-1: Existing retaining wall adjacent to Custis Trail.

To improve safety, our superelevation and cross-slope corrections will incorporate pavement wedging to achieve the final cross-slopes and transitions. The existing surface course will be milled and intermediate or surface mix asphalt will be used to achieve the correction, accept temporary traffic markings, and allow traffic to run on partially completed build-up pavements if required. After the cross-slope is established, a final, uniform depth, surface asphalt will be provided in the final pavement section. Minimum cross-slopes on tangents will be set at 2%.