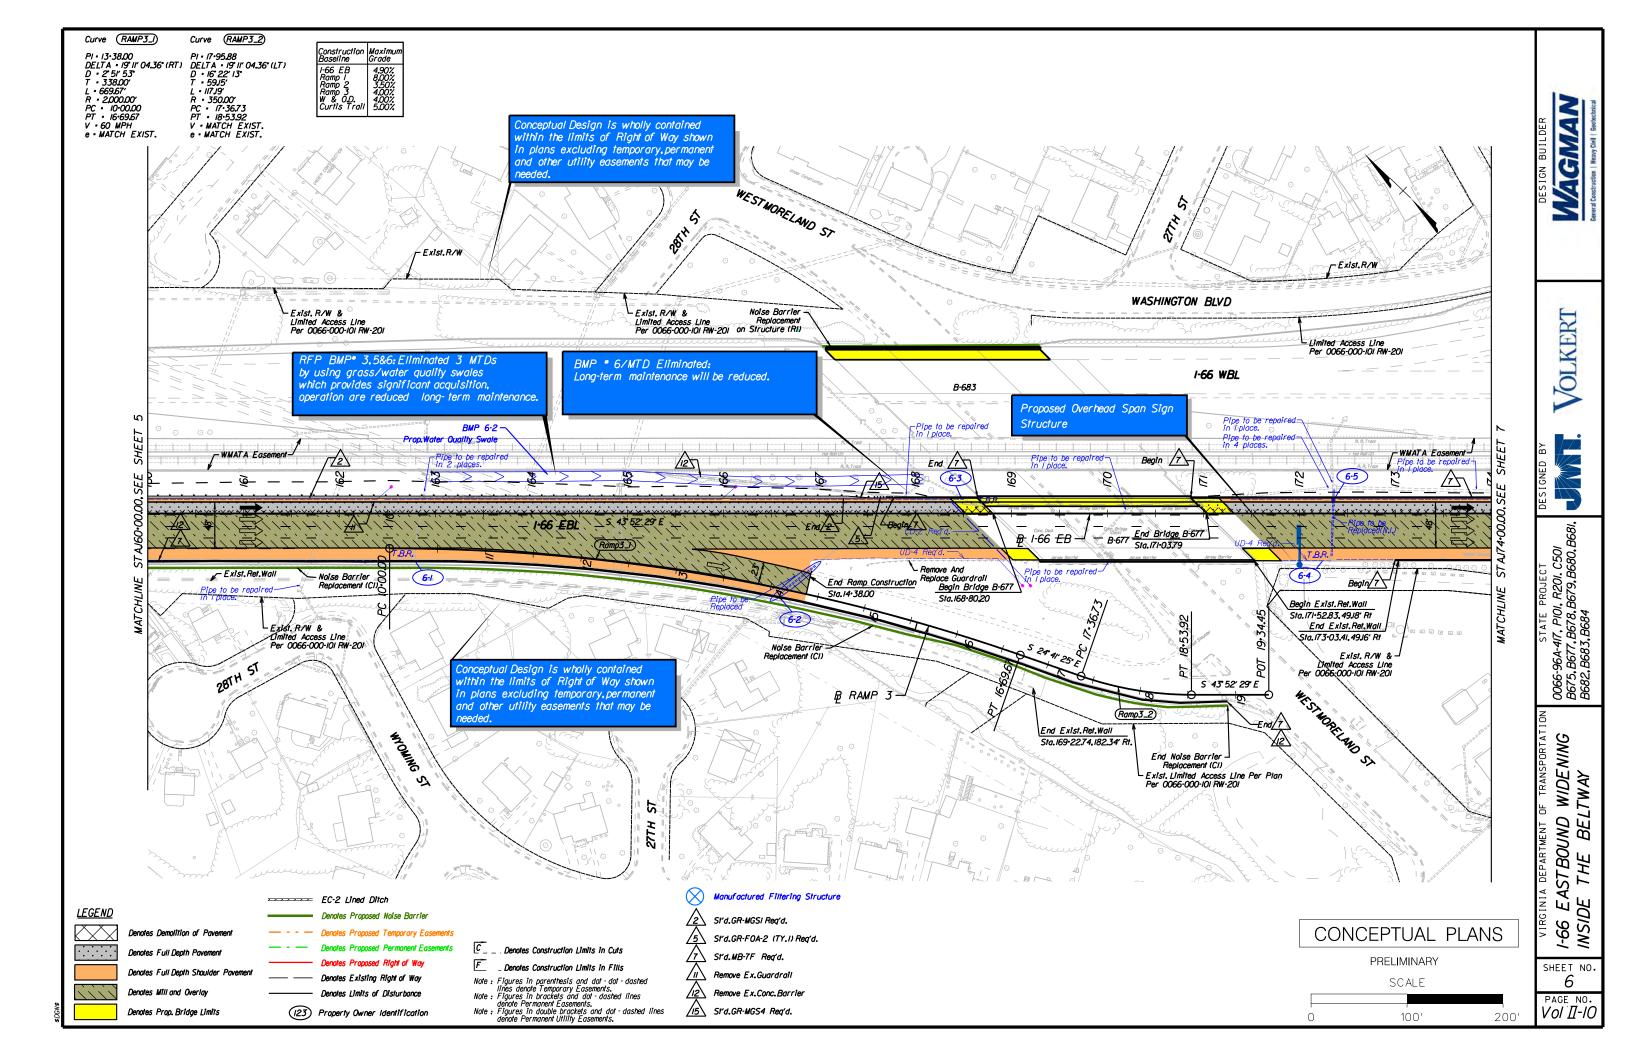

## 4.3.1 Conceptual Roadway Plans

Conceptual Roadway Plans are provided in *Volume II* of our Technical Proposal.

Design team members recently provided services to VDOT using CADAC for general Document Control and coordination of plan reviews for multiple, concurrent D-B Projects.

## 4.3.1 Conceptual Roadway Description

accommodate the additional flow from the proposed improvements. **To mitigate this risk, the Wagman Team has already performed a detailed analysis of the existing storm sewer network including culverts** – *Volume II Conceptual Plans* identify pipes needing repair or replacement.

The Wagman Team has identified where new structures are needed (*Volume II Conceptual Plans*). The proposed conveyance system will consist of pipe extensions, cross pipes and culverts. To mitigate the risk pertaining to structural adequacy, the Wagman Team has also reviewed the pipe inspection reports and videos that were included with the RFP package in detail and have identified pipes that have ratings of S4 and S5 to be repaired or replaced.

water quality swales and manufactured filtering BMPs with 50% removal efficiency. The Wagman Team's innovative SWM design eliminates the need for three (3) of the six (6) Manufactured Treatment Devices (MTDs) exceeding the RFPs conceptual design. Significant construction time savings and long-term maintenance cost savings will be realized.

The Wagman Team's innovative SWM design eliminates the need for three (3) of the six (6) Manufactured Treatment Devices (MTDs) exceeding the RFPs conceptual design.

I-66 EDA's SWM facility shall be designed in accordance with Part IIB of the VSMP Requirements. Therefore, Virginia Runoff Reduction Method (VRRM) was used for evaluating stormwater quality requirements. I-66 EDA improvement is located within Pimmit Run and the estimated post construction phosphorus reduction requirement is 1.6 lbs/yr. Therefore, a bioretention basin is proposed to satisfy water quality requirements for this portion of the project. **No additional nutrient credit purchases are required.** 