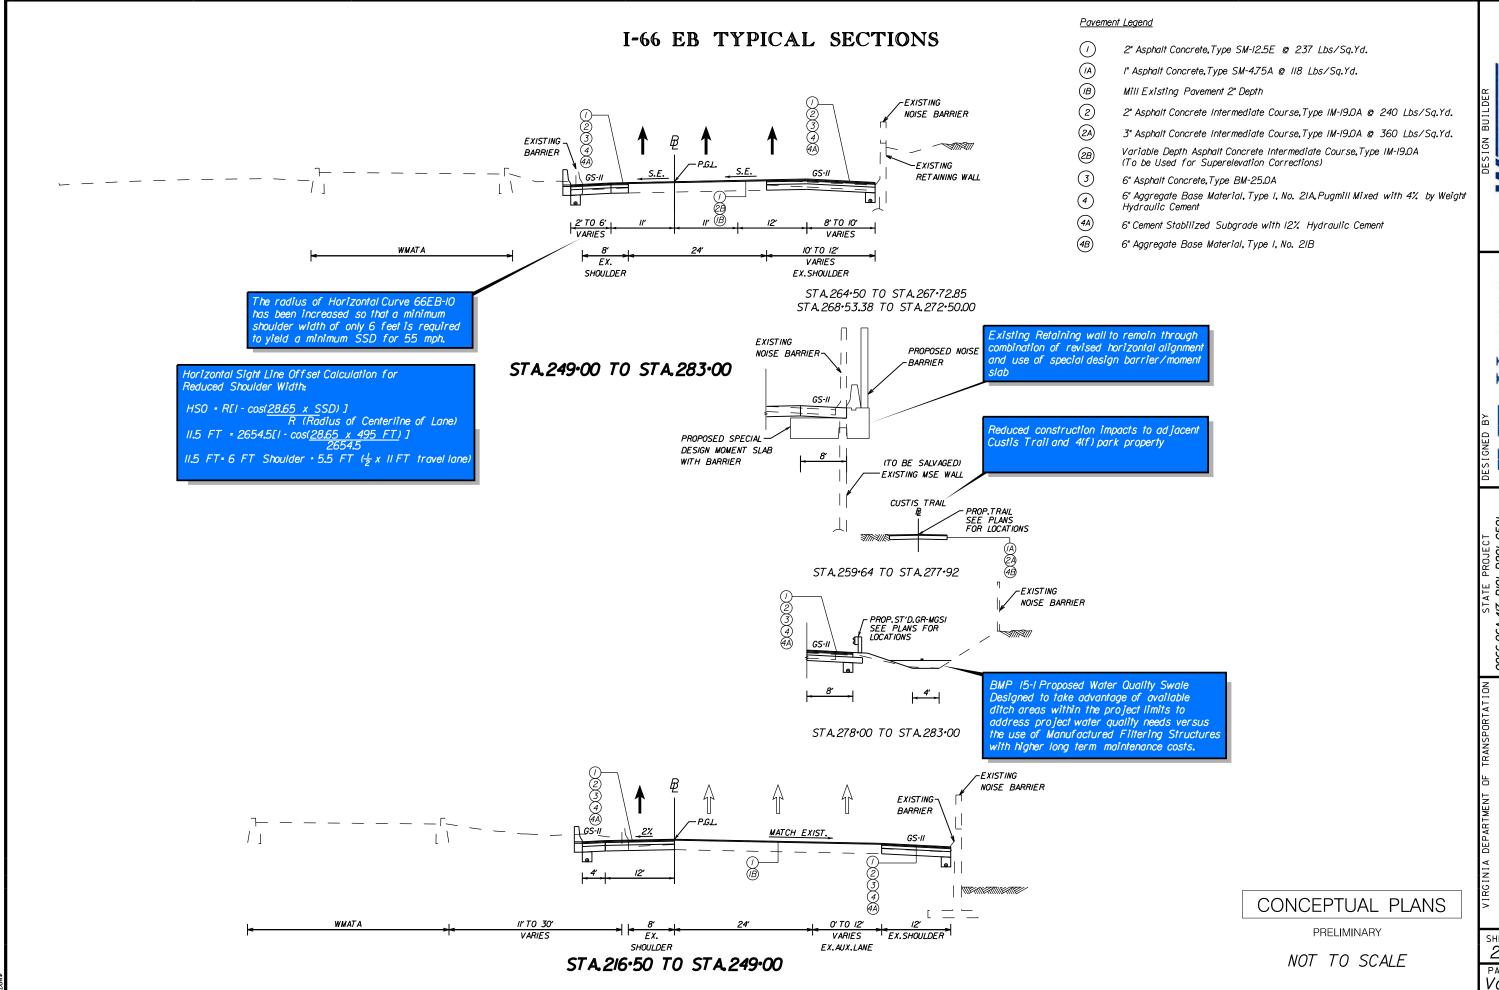

### **Horizontal Alignments (B)**

There are 16 horizontal curves along the EB alignment for I-66 within the project limits. The Wagman Team's design concept incorporates safety improvements by correcting the superelevation of the roadway to meet current AASHTO standards for 55-mph. As a result, driver comfort, drainage, and safety will all be improved throughout the project limits.

<sup>\*\*</sup>Mainline I-66 EB is designed for 55-mph superelevation.

A major advantage of our innovative design concept is the **elimination of risk of impacts related to the reconstruction of the retaining wall adjacent to the Custis Trail** near bridge B-679. The Wagman Team's concept flattens the horizontal alignment for I-66 EB from the RFP plans, thereby improving safety, while adhering to the RFP requirements for a 55-mph design speed and the required 495-feet of stopping-sight distance. The horizontal alignment shift, combined with the use of a replaced barrier/moment slab, allows for the existing retaining wall along I-66 to remain; construction impacts to the adjacent trails and 4(f) park property (Bon Air Park) are reduced; construction duration is accelerated; and construction impacts to the traveling public are reduced improving safety.

side paved shoulder. Exceptions have already been granted for reduced shoulders in certain locations.

As noted above, the horizontal alignment surrounding bridge B-679 has been flattened improving safety and allows the left (inside) paved shoulder to be reduced to 6-feet to accommodate the required 495-foot minimum sight distance required for 55-mph design speed. This combined with the use of a proposed moment slab eliminates the need to replace the existing retaining wall adjacent to Custis Trail, reducing 4(f) impacts, as depicted in *Figure 4.3.1D-1*.

Figure 4.3.1D-1: Existing retaining wall adjacent to Custis Trail.

To improve safety, our superelevation and cross-slope corrections will incorporate pavement wedging to achieve the final cross-slopes and transitions. The existing surface course will be milled and intermediate or surface mix asphalt will be used to achieve the correction, accept temporary traffic markings, and allow traffic to run on partially completed build-up pavements if required. After the cross-slope is established, a final, uniform depth, surface asphalt will be provided in the final pavement section. Minimum cross-slopes on tangents will be set at 2%.