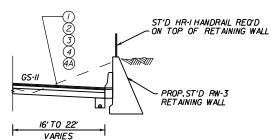

<sup>\*\*</sup>Mainline I-66 EB is designed for 55-mph superelevation.

A major advantage of our innovative design concept is the **elimination of risk of impacts related to the reconstruction of the retaining wall adjacent to the Custis Trail** near bridge B-679. The Wagman Team's concept flattens the horizontal alignment for I-66 EB from the RFP plans, thereby improving safety, while adhering to the RFP requirements for a 55-mph design speed and the required 495-feet of stopping-sight distance. The horizontal alignment shift, combined with the use of a replaced barrier/moment slab, allows for the existing retaining wall along I-66 to remain; construction impacts to the adjacent trails and 4(f) park property (Bon Air Park) are reduced; construction duration is accelerated; and construction impacts to the traveling public are reduced improving safety.

side paved shoulder. Exceptions have already been granted for reduced shoulders in certain locations.

As noted above, the horizontal alignment surrounding bridge B-679 has been flattened improving safety and allows the left (inside) paved shoulder to be reduced to 6-feet to accommodate the required 495-foot minimum sight distance required for 55-mph design speed. This combined with the use of a proposed moment slab eliminates the need to replace the existing retaining wall adjacent to Custis Trail, reducing 4(f) impacts, as depicted in *Figure 4.3.1D-1*.

Figure 4.3.1D-1: Existing retaining wall adjacent to Custis Trail.

To improve safety, our superelevation and cross-slope corrections will incorporate pavement wedging to achieve the final cross-slopes and transitions. The existing surface course will be milled and intermediate or surface mix asphalt will be used to achieve the correction, accept temporary traffic markings, and allow traffic to run on partially completed build-up pavements if required. After the cross-slope is established, a final, uniform depth, surface asphalt will be provided in the final pavement section. Minimum cross-slopes on tangents will be set at 2%.