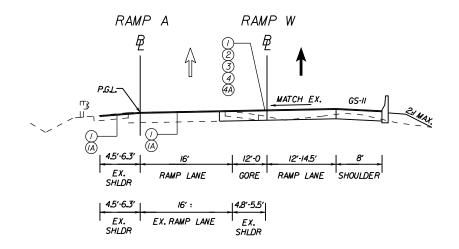

### **General Geometry (A)**

This section describes horizontal curve data and associated design speeds, number and widths of lanes and shoulders.

The I-66 EBW project includes adding a through lane along approximately four (4) miles of EB I-66 between the Dulles Connector Road (Route 267) and Fairfax Drive (Route 237). I-66 EDA adds an additional auxiliary lane to the existing I-66 EB exit ramp and constructing a new slip ramp from the I-66 EB exit ramp to the Route 7 southbound (SB) entrance flyover ramp.

The improvements to I-66 EBW include pavement build-ups and overlay of existing travel lanes to correct deficiencies in the existing superelevation cross-slopes meeting AASHTO standards for 55-mph design speed. Other work includes the demolition and replacement of existing shoulders with full-depth pavement, widening the road to accommodate an additional through-lane along I-66 EB for approximately four (4) miles. The ultimate typical section for I-66 will include three (3) 12-foot wide travel lanes EB except for the approach and area around bridge B-679 where the two leftmost travel lanes will be 11-foot wide and the rightmost travel lane will be 12-foot wide to accommodate buses. A minimum 4-foot wide paved shoulder will be provided to the left of traffic in addition to a minimum 8-foot wide paved shoulder to the right of traffic. Roadway typical sections have been provided in our *Volume II* 

**Table 4.3.1A-1:** Geometric Features

| Tubic 4.5.111 1. Geometrie                             |                                         |                                 |                          |                   |                                                 |                                 |                                   |
|--------------------------------------------------------|-----------------------------------------|---------------------------------|--------------------------|-------------------|-------------------------------------------------|---------------------------------|-----------------------------------|
| Roadway Name                                           | Roadway<br>Functional<br>Classification | Geometric<br>Design<br>Standard | Design<br>Speed<br>(mph) | Access<br>Control | Minimum<br>Lane Width<br>(feet)                 | Min/Max<br>Profile<br>Grade (%) | **Max. Rate of Superelevation (%) |
| I-66 Eastbound Lanes                                   | Urban Principal<br>Arterial             | GS-5                            | 60                       | Limited           | 12 *                                            | 0.5/6.0                         | 4.0                               |
| Off-Ramp (Exit 68) N. Westmoreland St.                 | Interchange<br>Ramp                     | GS-R                            | 40                       | Limited           | 16                                              | 0.5/6.0                         | 4.0                               |
| Off-Ramp (Exit 69) N.<br>Washington St/Lee Hwy         | Interchange<br>Ramp                     | GS-R                            | 45                       | Limited           | 16                                              | 0.5/5.0                         | 4.0                               |
| On-Ramp (Exit 70)<br>N.Sycamore St.                    | Interchange<br>Ramp                     | GS-R                            | 45                       | Limited           | 16                                              | 0.5/5.0                         | 4.0                               |
| Off-Ramp (71) Fairfax<br>Dr.                           | Interchange<br>Ramp                     | GS-R                            | 50                       | Limited           | 16                                              | 0.5/5.0                         | 4.0                               |
| On-Ramp (Ramp A)<br>Route 7 SB to I-66 EB              | Interchange<br>Ramp                     | GS-R                            | 30                       | Limited           | 16 (1-Lane<br>Segment)<br>12(2-Lane<br>Segment) | 0.5/7.0                         | 8.0                               |
| Off-Ramp (Exit 66-<br>Ramp B) Route 7                  | Interchange<br>Ramp                     | GS-R                            | 35                       | Limited           | 16 (1-Lane<br>Segment)<br>12(2-Lane<br>Segment) | 0.5/7.0                         | 8.0                               |
| Off-Ramp (Exit 66-<br>Ramp W) Garage<br>Connector Ramp | Interchange<br>Ramp                     | GS-R                            | 30                       | Limited           | 16                                              | 0.5/7.0                         | 8.0                               |

### **Typical Sections (D)**

The geometry of each roadway element is described above and typical sections for each roadway element are included in *Volume II Conceptual Plans*. I-66 EBW will include three (3) 12-foot wide travel lanes EB except for the approach and area around bridge B-679 where the two left-most travel lanes will be 11-foot wide and the right-most travel lane will be 12-foot wide for buses. A minimum 4-foot wide paved shoulder to the left of traffic and a minimum 10-foot wide paved shoulder to the right of traffic are provided. Interchange ramps will have a 16-foot wide travel lane with 4-foot wide left side paved shoulder and a 10-foot wide right

side paved shoulder. Exceptions have already been granted for reduced shoulders in certain locations.

As noted above, the horizontal alignment surrounding bridge B-679 has been flattened improving safety and allows the left (inside) paved shoulder to be reduced to 6-feet to accommodate the required 495-foot minimum sight distance required for 55-mph design speed. This combined with the use of a proposed moment slab eliminates the need to replace the existing retaining wall adjacent to Custis Trail, reducing 4(f) impacts, as depicted in *Figure 4.3.1D-1*.