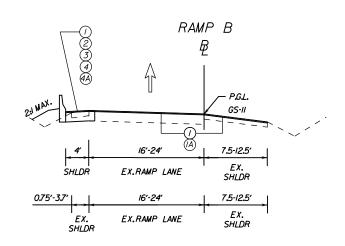

### **Typical Sections (D)**

The geometry of each roadway element is described above and typical sections for each roadway element are included in *Volume II Conceptual Plans*. I-66 EBW will include three (3) 12-foot wide travel lanes EB except for the approach and area around bridge B-679 where the two left-most travel lanes will be 11-foot wide and the right-most travel lane will be 12-foot wide for buses. A minimum 4-foot wide paved shoulder to the left of traffic and a minimum 10-foot wide paved shoulder to the right of traffic are provided. Interchange ramps will have a 16-foot wide travel lane with 4-foot wide left side paved shoulder and a 10-foot wide right

### **Design Element (Typical Sections)**

- ✓ Safety, Operations & Public Acceptance. Provides permeant (and temporary) emergency pull-off areas.
- Schedule & Construction. Maintains existing MSE wall in vicinity of B-679, eliminating full reconstruction.
- ✓ **Public Acceptance.** Minimizes 4(f) and park impacts.

side paved shoulder. Exceptions have already been granted for reduced shoulders in certain locations.

As noted above, the horizontal alignment surrounding bridge B-679 has been flattened improving safety and allows the left (inside) paved shoulder to be reduced to 6-feet to accommodate the required 495-foot minimum sight distance required for 55-mph design speed. This combined with the use of a proposed moment slab eliminates the need to replace the existing retaining wall adjacent to Custis Trail, reducing 4(f) impacts, as depicted in *Figure 4.3.1D-1*.