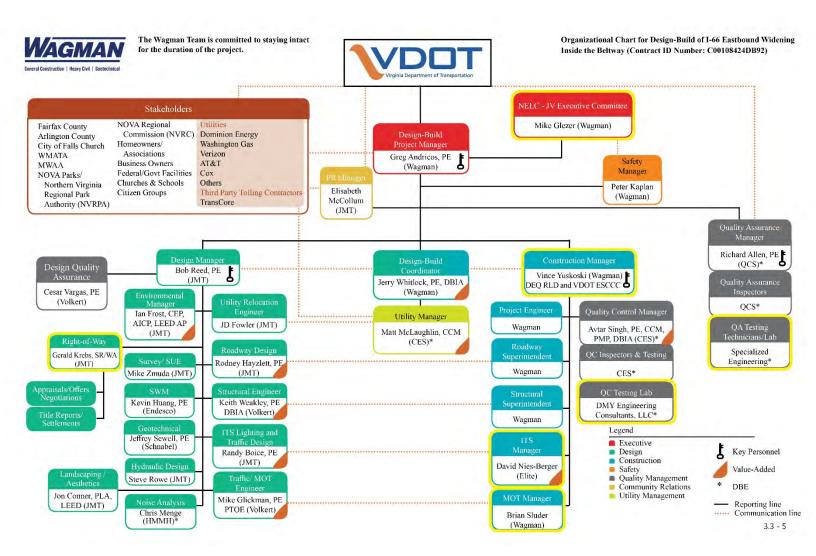

### 4.2.1 Confirmation of True and Accurate Information

We have modified the structure of our team per VDOT approval on **29 August 2017**, identifying Wagman Heavy Civil, Inc. as the D-B contractor. We have included the approval letter in the Appendix.

### 4.2.2 Organizational Chart and Revised Narrative

Our organizational chart below incorporates the structure modification above as well as personnel changes (indicated in yellow boxes below) as approved by VDOT on 6 September 2017. We have included the approval letter in the Appendix. We have identified our AMRL approved laboratories for Quality Assurance: Specialized Engineering and Quality Control: DMY Engineering Consultants, LLC, respectively. The utilities list has been updated. The functional relationships between positions and roles as described in our SOQ narrative remain unchanged, true, and accurate.