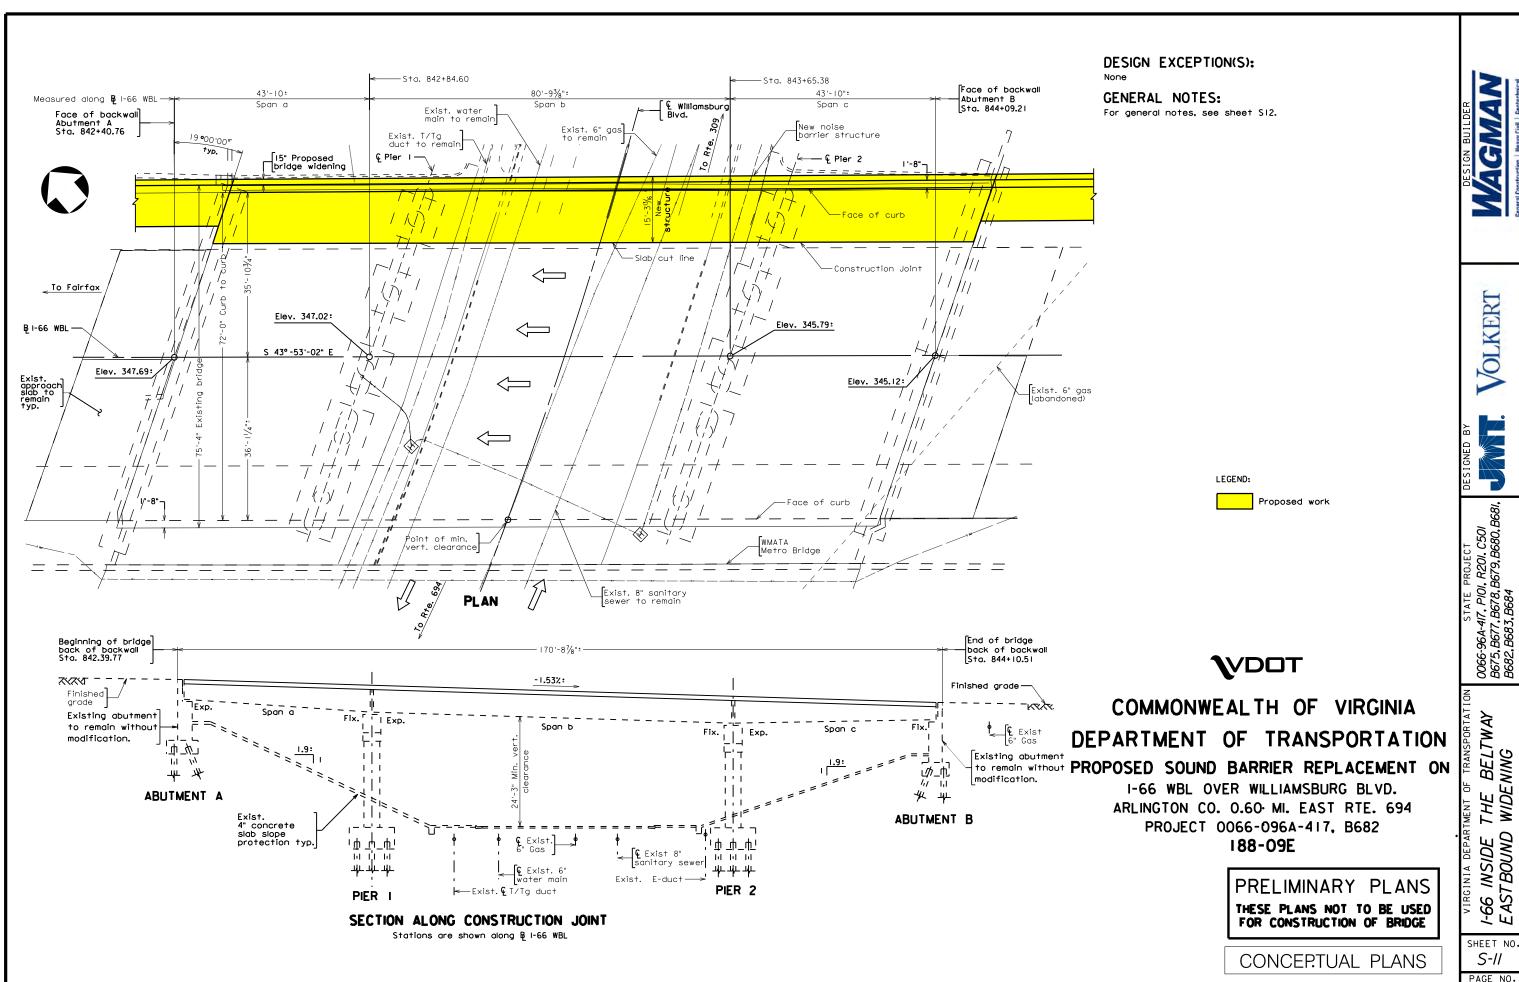

side paved shoulder. Exceptions have already been granted for reduced shoulders in certain locations.

As noted above, the horizontal alignment surrounding bridge B-679 has been flattened improving safety and allows the left (inside) paved shoulder to be reduced to 6-feet to accommodate the required 495-foot minimum sight distance required for 55-mph design speed. This combined with the use of a proposed moment slab eliminates the need to replace the existing retaining wall adjacent to Custis Trail, reducing 4(f) impacts, as depicted in *Figure 4.3.1D-1*.

Figure 4.3.1D-1: Existing retaining wall adjacent to Custis Trail.

To improve safety, our superelevation and cross-slope corrections will incorporate pavement wedging to achieve the final cross-slopes and transitions. The existing surface course will be milled and intermediate or surface mix asphalt will be used to achieve the correction, accept temporary traffic markings, and allow traffic to run on partially completed build-up pavements if required. After the cross-slope is established, a final, uniform depth, surface asphalt will be provided in the final pavement section. Minimum cross-slopes on tangents will be set at 2%.