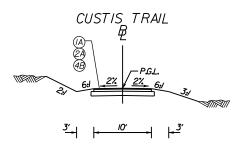

side paved shoulder. Exceptions have already been granted for reduced shoulders in certain locations.

As noted above, the horizontal alignment surrounding bridge B-679 has been flattened improving safety and allows the left (inside) paved shoulder to be reduced to 6-feet to accommodate the required 495-foot minimum sight distance required for 55-mph design speed. This combined with the use of a proposed moment slab eliminates the need to replace the existing retaining wall adjacent to Custis Trail, reducing 4(f) impacts, as depicted in *Figure 4.3.1D-1*.

Figure 4.3.1D-1: Existing retaining wall adjacent to Custis Trail.

To improve safety, our superelevation and cross-slope corrections will incorporate pavement wedging to achieve the final cross-slopes and transitions. The existing surface course will be milled and intermediate or surface mix asphalt will be used to achieve the correction, accept temporary traffic markings, and allow traffic to run on partially completed build-up pavements if required. After the cross-slope is established, a final, uniform depth, surface asphalt will be provided in the final pavement section. Minimum cross-slopes on tangents will be set at 2%.