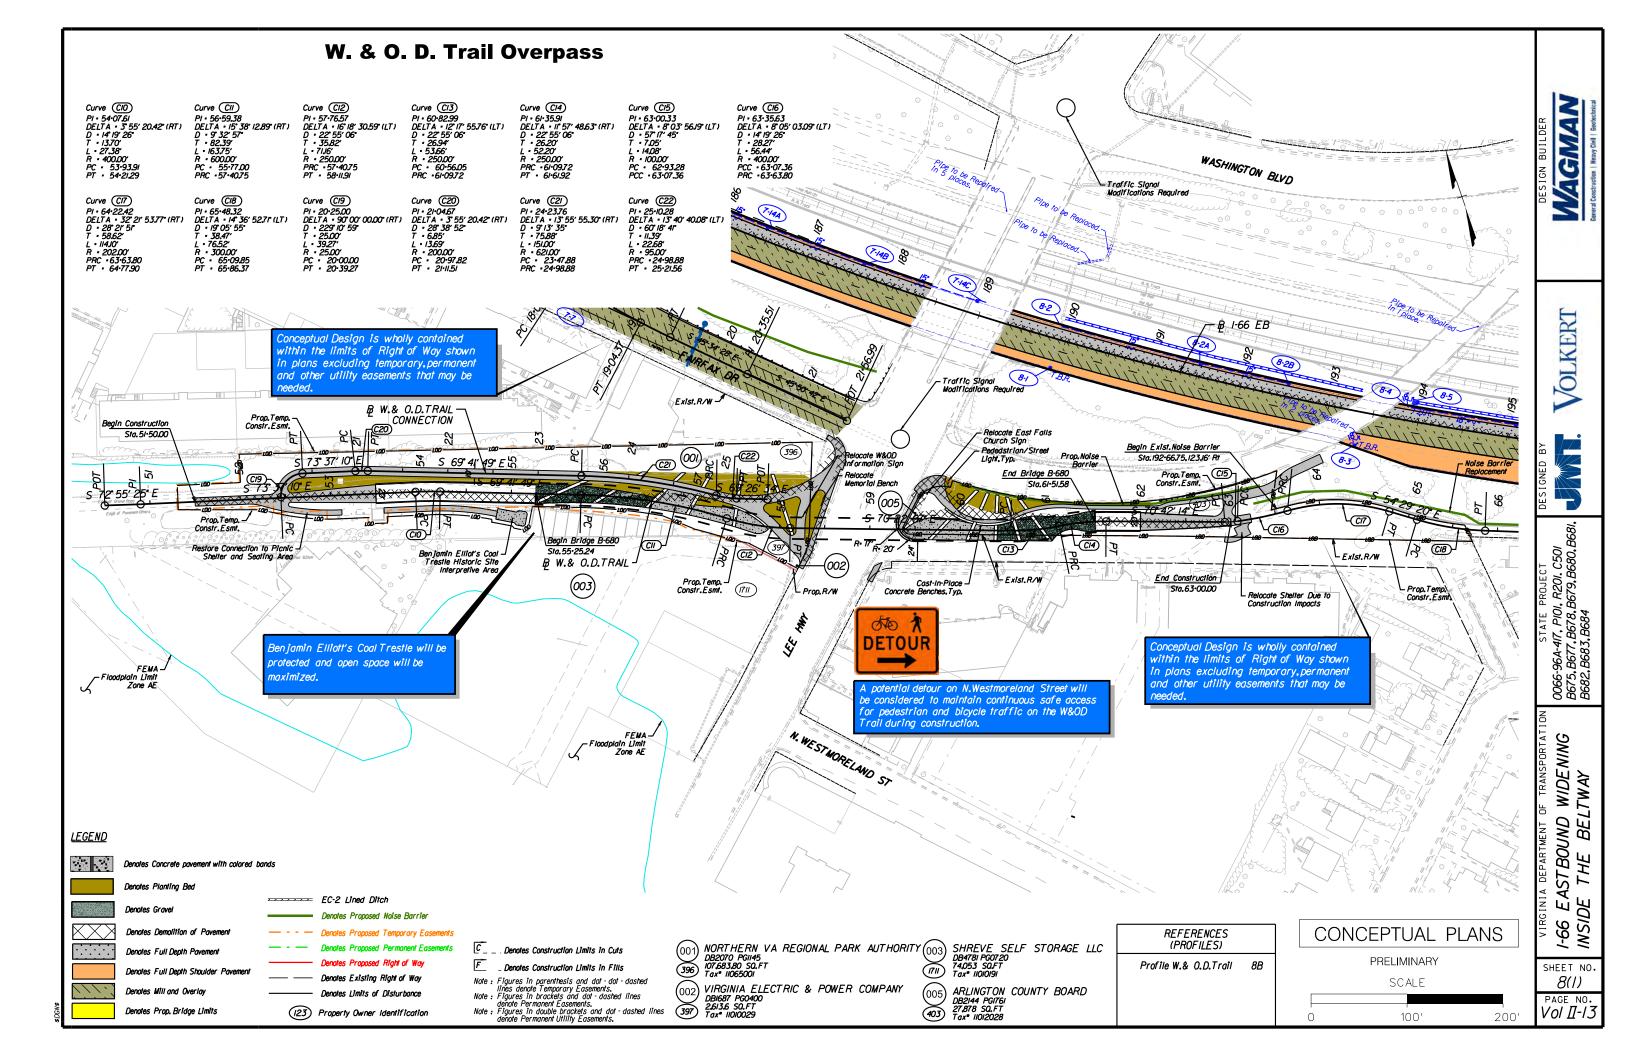

<sup>\*\*</sup>Mainline I-66 EB is designed for 55-mph superelevation.

A major advantage of our innovative design concept is the **elimination of risk of impacts related to the reconstruction of the retaining wall adjacent to the Custis Trail** near bridge B-679. The Wagman Team's concept flattens the horizontal alignment for I-66 EB from the RFP plans, thereby improving safety, while adhering to the RFP requirements for a 55-mph design speed and the required 495-feet of stopping-sight distance. The horizontal alignment shift, combined with the use of a replaced barrier/moment slab, allows for the existing retaining wall along I-66 to remain; construction impacts to the adjacent trails and 4(f) park property (Bon Air Park) are reduced; construction duration is accelerated; and construction impacts to the traveling public are reduced improving safety.

side paved shoulder. Exceptions have already been granted for reduced shoulders in certain locations.

As noted above, the horizontal alignment surrounding bridge B-679 has been flattened improving safety and allows the left (inside) paved shoulder to be reduced to 6-feet to accommodate the required 495-foot minimum sight distance required for 55-mph design speed. This combined with the use of a proposed moment slab eliminates the need to replace the existing retaining wall adjacent to Custis Trail, reducing 4(f) impacts, as depicted in *Figure 4.3.1D-1*.

Figure 4.3.1D-1: Existing retaining wall adjacent to Custis Trail.

To improve safety, our superelevation and cross-slope corrections will incorporate pavement wedging to achieve the final cross-slopes and transitions. The existing surface course will be milled and intermediate or surface mix asphalt will be used to achieve the correction, accept temporary traffic markings, and allow traffic to run on partially completed build-up pavements if required. After the cross-slope is established, a final, uniform depth, surface asphalt will be provided in the final pavement section. Minimum cross-slopes on tangents will be set at 2%.

**Emergency Pull-Off.** Permanent emergency pull-off areas are provided as identified in *Volume II Conceptual Roadway Plans* at two (2) existing and two (2) proposed locations. These areas provide refuge for stranded motorists and emergency vehicles. Unsafe parking on the shoulder will no longer be necessary for stranded motorists on mainline I-66 due to the limited access, reduced right shoulder widths and closed barrier typical section of I-66. These emergency pull-offs also serve to keep the shoulder areas clear for emergency vehicles to utilize the shoulder sections at all times.