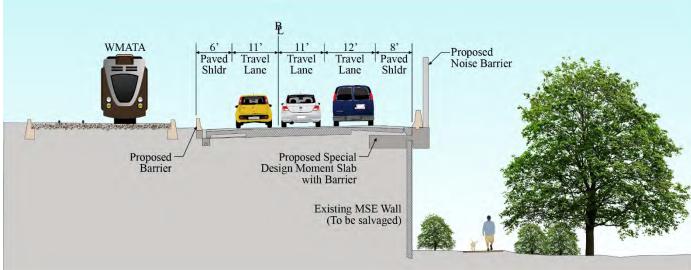

side paved shoulder. Exceptions have already been granted for reduced shoulders in certain locations.

As noted above, the horizontal alignment surrounding bridge B-679 has been flattened improving safety and allows the left (inside) paved shoulder to be reduced to 6-feet to accommodate the required 495-foot minimum sight distance required for 55-mph design speed. This combined with the use of a proposed moment slab eliminates the need to replace the existing retaining wall adjacent to Custis Trail, reducing 4(f) impacts, as depicted in *Figure 4.3.1D-1*.

Figure 4.3.1D-1: Existing retaining wall adjacent to Custis Trail.

To improve safety, our superelevation and cross-slope corrections will incorporate pavement wedging to achieve the final cross-slopes and transitions. The existing surface course will be milled and intermediate or surface mix asphalt will be used to achieve the correction, accept temporary traffic markings, and allow traffic to run on partially completed build-up pavements if required. After the cross-slope is established, a final, uniform depth, surface asphalt will be provided in the final pavement section. Minimum cross-slopes on tangents will be set at 2%.