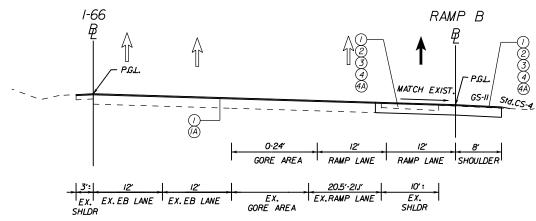

### **Typical Sections (D)**

The geometry of each roadway element is described above and typical sections for each roadway element are included in *Volume II Conceptual Plans*. I-66 EBW will include three (3) 12-foot wide travel lanes EB except for the approach and area around bridge B-679 where the two left-most travel lanes will be 11-foot wide and the right-most travel lane will be 12-foot wide for buses. A minimum 4-foot wide paved shoulder to the left of traffic and a minimum 10-foot wide paved shoulder to the right of traffic are provided. Interchange ramps will have a 16-foot wide travel lane with 4-foot wide left side paved shoulder and a 10-foot wide right

### **Design Element (Typical Sections)**

- ✓ Safety, Operations & Public Acceptance. Provides permeant (and temporary) emergency pull-off areas.
- Schedule & Construction. Maintains existing MSE wall in vicinity of B-679, eliminating full reconstruction.
- ✓ **Public Acceptance.** Minimizes 4(f) and park impacts.

side paved shoulder. Exceptions have already been granted for reduced shoulders in certain locations.

As noted above, the horizontal alignment surrounding bridge B-679 has been flattened improving safety and allows the left (inside) paved shoulder to be reduced to 6-feet to accommodate the required 495-foot minimum sight distance required for 55-mph design speed. This combined with the use of a proposed moment slab eliminates the need to replace the existing retaining wall adjacent to Custis Trail, reducing 4(f) impacts, as depicted in *Figure 4.3.1D-1*.