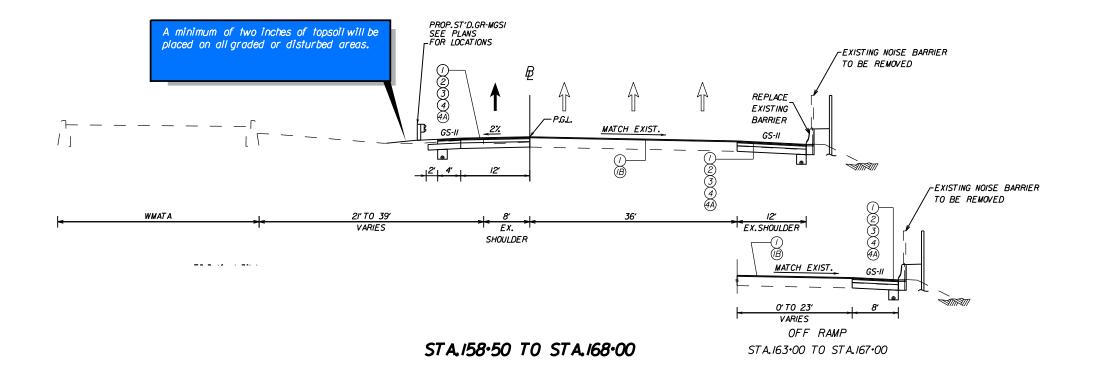

side paved shoulder. Exceptions have already been granted for reduced shoulders in certain locations.

As noted above, the horizontal alignment surrounding bridge B-679 has been flattened improving safety and allows the left (inside) paved shoulder to be reduced to 6-feet to accommodate the required 495-foot minimum sight distance required for 55-mph design speed. This combined with the use of a proposed moment slab eliminates the need to replace the existing retaining wall adjacent to Custis Trail, reducing 4(f) impacts, as depicted in *Figure 4.3.1D-1*.

Figure 4.3.1D-1: Existing retaining wall adjacent to Custis Trail.

To improve safety, our superelevation and cross-slope corrections will incorporate pavement wedging to achieve the final cross-slopes and transitions. The existing surface course will be milled and intermediate or surface mix asphalt will be used to achieve the correction, accept temporary traffic markings, and allow traffic to run on partially completed build-up pavements if required. After the cross-slope is established, a final, uniform depth, surface asphalt will be provided in the final pavement section. Minimum cross-slopes on tangents will be set at 2%.

**Emergency Pull-Off.** Permanent emergency pull-off areas are provided as identified in *Volume II Conceptual Roadway Plans* at two (2) existing and two (2) proposed locations. These areas provide refuge for stranded motorists and emergency vehicles. Unsafe parking on the shoulder will no longer be necessary for stranded motorists on mainline I-66 due to the limited access, reduced right shoulder widths and closed barrier typical section of I-66. These emergency pull-offs also serve to keep the shoulder areas clear for emergency vehicles to utilize the shoulder sections at all times.