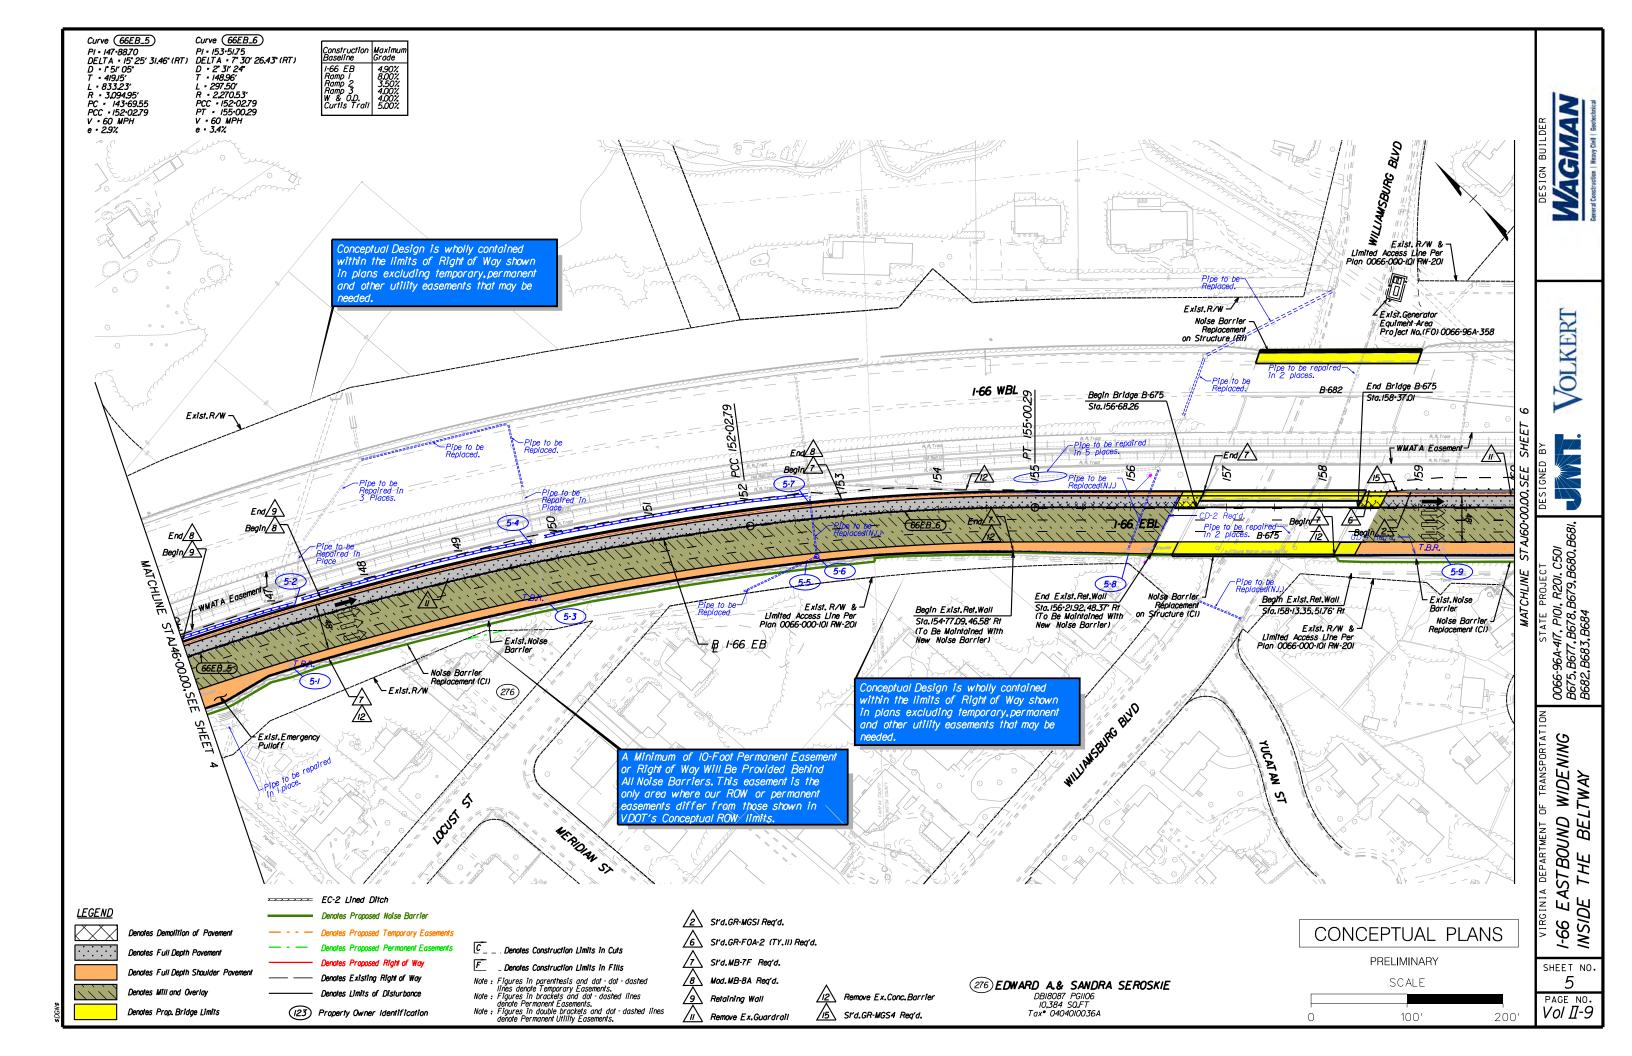

## 4.3.1 Conceptual Roadway Plans

Conceptual Roadway Plans are provided in *Volume II* of our Technical Proposal.

Design team members recently provided services to VDOT using CADAC for general Document Control and coordination of plan reviews for multiple, concurrent D-B Projects.

## 4.3.1 Conceptual Roadway Description

### **General Geometry (A)**

This section describes horizontal curve data and associated design speeds, number and widths of lanes and shoulders.

The I-66 EBW project includes adding a through lane along approximately four (4) miles of EB I-66 between the Dulles Connector Road (Route 267) and Fairfax Drive (Route 237). I-66 EDA adds an additional auxiliary lane to the existing I-66 EB exit ramp and constructing a new slip ramp from the I-66 EB exit ramp to the Route 7 southbound (SB) entrance flyover ramp.

The improvements to I-66 EBW include pavement build-ups and overlay of existing travel lanes to correct deficiencies in the existing superelevation cross-slopes meeting AASHTO standards for 55-mph design speed. Other work includes the demolition and replacement of existing shoulders with full-depth pavement, widening the road to accommodate an additional through-lane along I-66 EB for approximately four (4) miles. The ultimate typical section for I-66 will include three (3) 12-foot wide travel lanes EB except for the approach and area around bridge B-679 where the two leftmost travel lanes will be 11-foot wide and the rightmost travel lane will be 12-foot wide to accommodate buses. A minimum 4-foot wide paved shoulder will be provided to the left of traffic in addition to a minimum 8-foot wide paved shoulder to the right of traffic. Roadway typical sections have been provided in our *Volume II* 

accommodate the additional flow from the proposed improvements. **To mitigate this risk, the Wagman Team has already performed a detailed analysis of the existing storm sewer network including culverts** – *Volume II Conceptual Plans* identify pipes needing repair or replacement.

The Wagman Team has identified where new structures are needed (*Volume II Conceptual Plans*). The proposed conveyance system will consist of pipe extensions, cross pipes and culverts. To mitigate the risk pertaining to structural adequacy, the Wagman Team has also reviewed the pipe inspection reports and videos that were included with the RFP package in detail and have identified pipes that have ratings of S4 and S5 to be repaired or replaced.