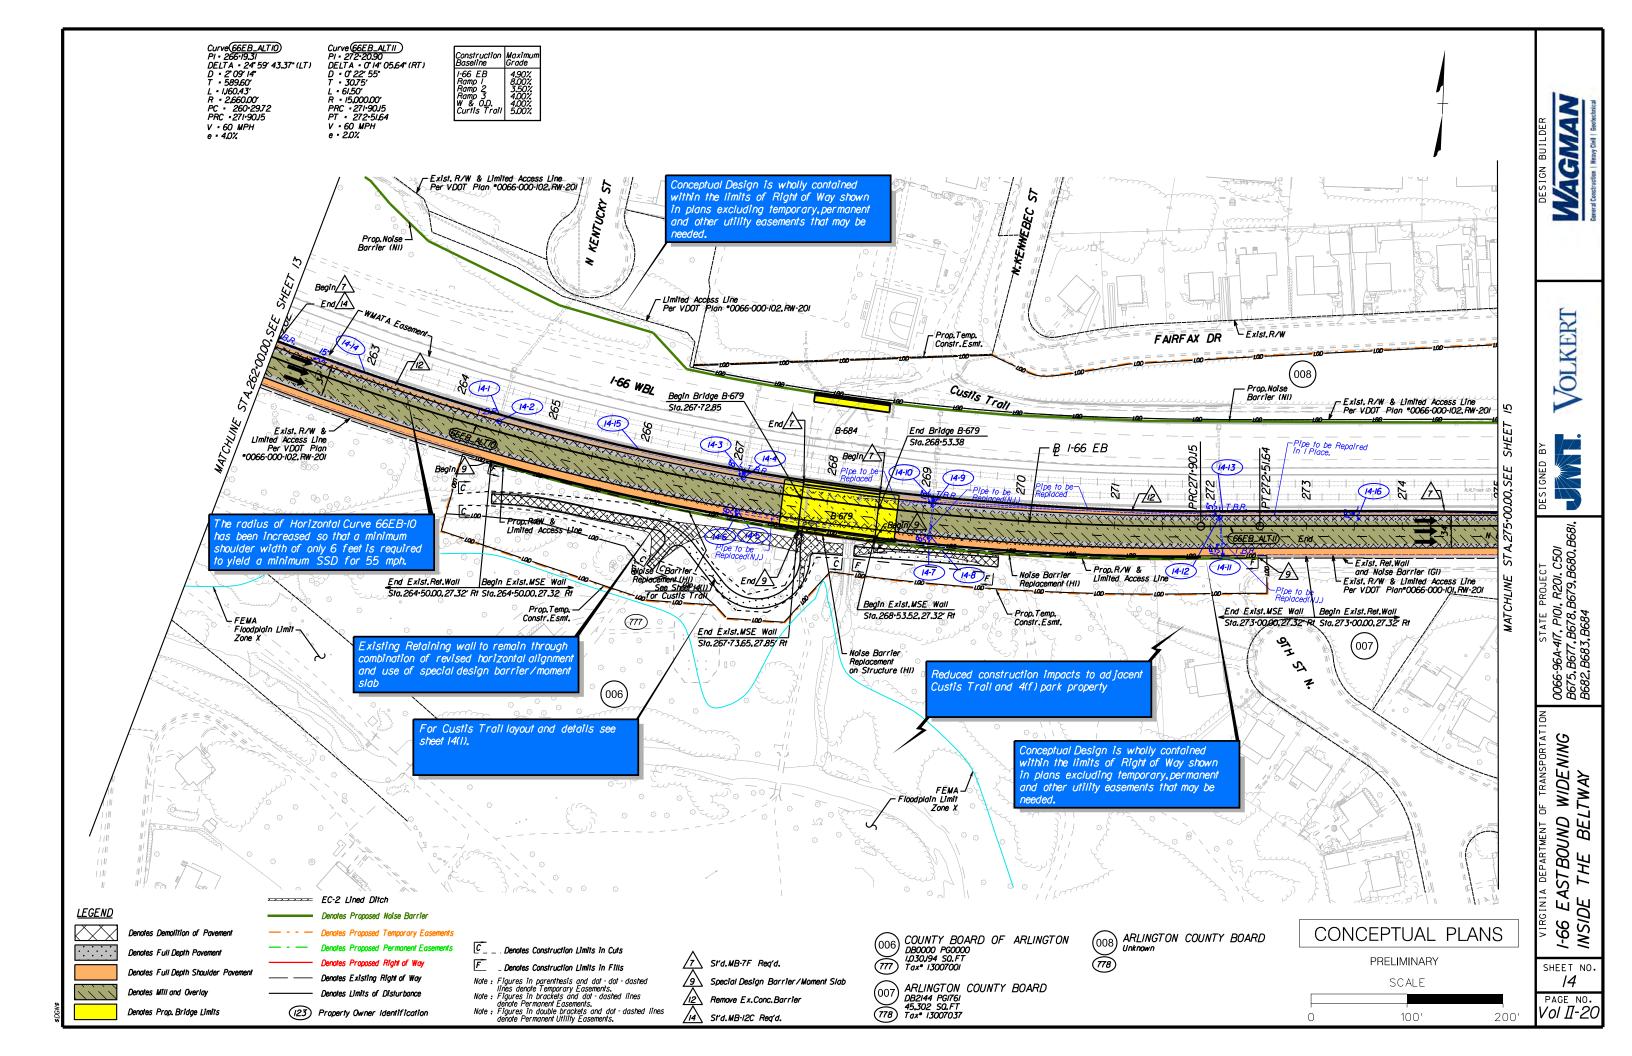

<sup>\*\*</sup>Mainline I-66 EB is designed for 55-mph superelevation.

A major advantage of our innovative design concept is the **elimination of risk of impacts related to the reconstruction of the retaining wall adjacent to the Custis Trail** near bridge B-679. The Wagman Team's concept flattens the horizontal alignment for I-66 EB from the RFP plans, thereby improving safety, while adhering to the RFP requirements for a 55-mph design speed and the required 495-feet of stopping-sight distance. The horizontal alignment shift, combined with the use of a replaced barrier/moment slab, allows for the existing retaining wall along I-66 to remain; construction impacts to the adjacent trails and 4(f) park property (Bon Air Park) are reduced; construction duration is accelerated; and construction impacts to the traveling public are reduced improving safety.

side paved shoulder. Exceptions have already been granted for reduced shoulders in certain locations.

As noted above, the horizontal alignment surrounding bridge B-679 has been flattened improving safety and allows the left (inside) paved shoulder to be reduced to 6-feet to accommodate the required 495-foot minimum sight distance required for 55-mph design speed. This combined with the use of a proposed moment slab eliminates the need to replace the existing retaining wall adjacent to Custis Trail, reducing 4(f) impacts, as depicted in *Figure 4.3.1D-1*.

Figure 4.3.1D-1: Existing retaining wall adjacent to Custis Trail.

To improve safety, our superelevation and cross-slope corrections will incorporate pavement wedging to achieve the final cross-slopes and transitions. The existing surface course will be milled and intermediate or surface mix asphalt will be used to achieve the correction, accept temporary traffic markings, and allow traffic to run on partially completed build-up pavements if required. After the cross-slope is established, a final, uniform depth, surface asphalt will be provided in the final pavement section. Minimum cross-slopes on tangents will be set at 2%.