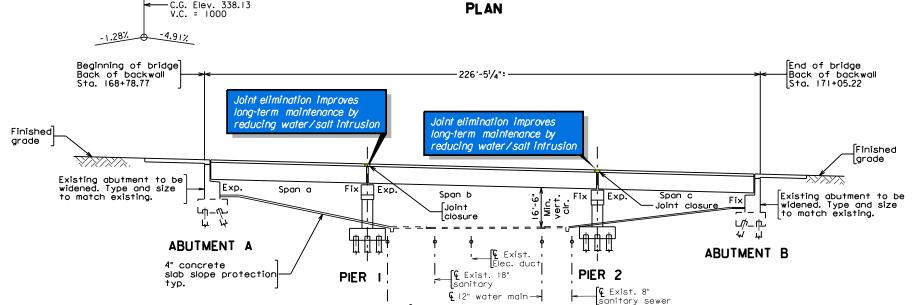

<sup>\*\*</sup>Mainline I-66 EB is designed for 55-mph superelevation.

A major advantage of our innovative design concept is the **elimination of risk of impacts related to the reconstruction of the retaining wall adjacent to the Custis Trail** near bridge B-679. The Wagman Team's concept flattens the horizontal alignment for I-66 EB from the RFP plans, thereby improving safety, while adhering to the RFP requirements for a 55-mph design speed and the required 495-feet of stopping-sight distance. The horizontal alignment shift, combined with the use of a replaced barrier/moment slab, allows for the existing retaining wall along I-66 to remain; construction impacts to the adjacent trails and 4(f) park property (Bon Air Park) are reduced; construction duration is accelerated; and construction impacts to the traveling public are reduced improving safety.

side paved shoulder. Exceptions have already been granted for reduced shoulders in certain locations.

As noted above, the horizontal alignment surrounding bridge B-679 has been flattened improving safety and allows the left (inside) paved shoulder to be reduced to 6-feet to accommodate the required 495-foot minimum sight distance required for 55-mph design speed. This combined with the use of a proposed moment slab eliminates the need to replace the existing retaining wall adjacent to Custis Trail, reducing 4(f) impacts, as depicted in *Figure 4.3.1D-1*.