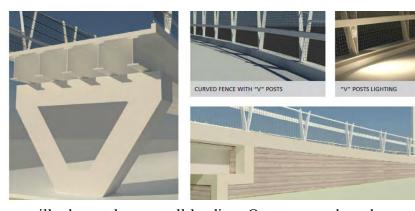

side paved shoulder. Exceptions have already been granted for reduced shoulders in certain locations.

As noted above, the horizontal alignment surrounding bridge B-679 has been flattened improving safety and allows the left (inside) paved shoulder to be reduced to 6-feet to accommodate the required 495-foot minimum sight distance required for 55-mph design speed. This combined with the use of a proposed moment slab eliminates the need to replace the existing retaining wall adjacent to Custis Trail, reducing 4(f) impacts, as depicted in *Figure 4.3.1D-1*.

Figure 4.3.1D-1: Existing retaining wall adjacent to Custis Trail.

To improve safety, our superelevation and cross-slope corrections will incorporate pavement wedging to achieve the final cross-slopes and transitions. The existing surface course will be milled and intermediate or surface mix asphalt will be used to achieve the correction, accept temporary traffic markings, and allow traffic to run on partially completed build-up pavements if required. After the cross-slope is established, a final, uniform depth, surface asphalt will be provided in the final pavement section. Minimum cross-slopes on tangents will be set at 2%.