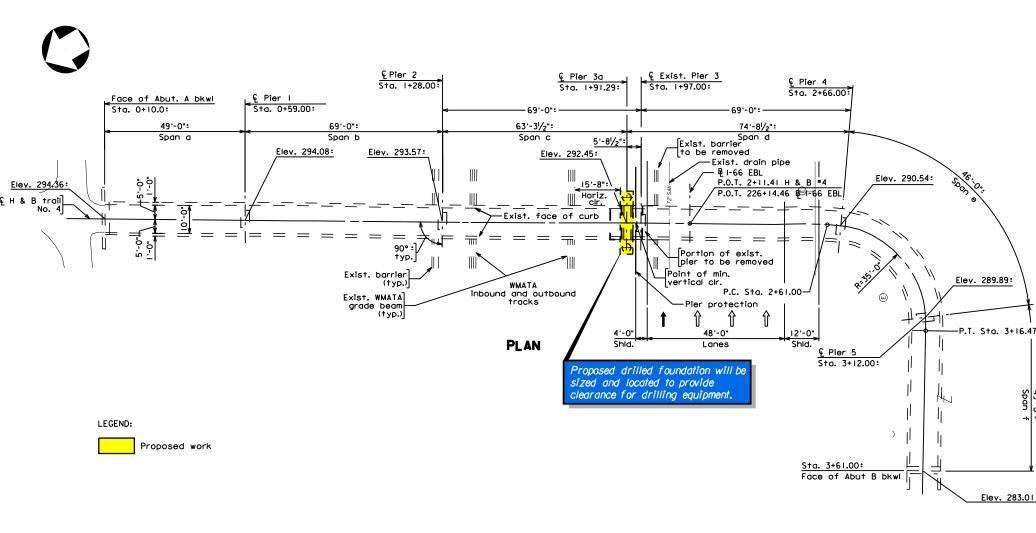

side paved shoulder. Exceptions have already been granted for reduced shoulders in certain locations.

As noted above, the horizontal alignment surrounding bridge B-679 has been flattened improving safety and allows the left (inside) paved shoulder to be reduced to 6-feet to accommodate the required 495-foot minimum sight distance required for 55-mph design speed. This combined with the use of a proposed moment slab eliminates the need to replace the existing retaining wall adjacent to Custis Trail, reducing 4(f) impacts, as depicted in *Figure 4.3.1D-1*.

Figure 4.3.1D-1: Existing retaining wall adjacent to Custis Trail.

To improve safety, our superelevation and cross-slope corrections will incorporate pavement wedging to achieve the final cross-slopes and transitions. The existing surface course will be milled and intermediate or surface mix asphalt will be used to achieve the correction, accept temporary traffic markings, and allow traffic to run on partially completed build-up pavements if required. After the cross-slope is established, a final, uniform depth, surface asphalt will be provided in the final pavement section. Minimum cross-slopes on tangents will be set at 2%.