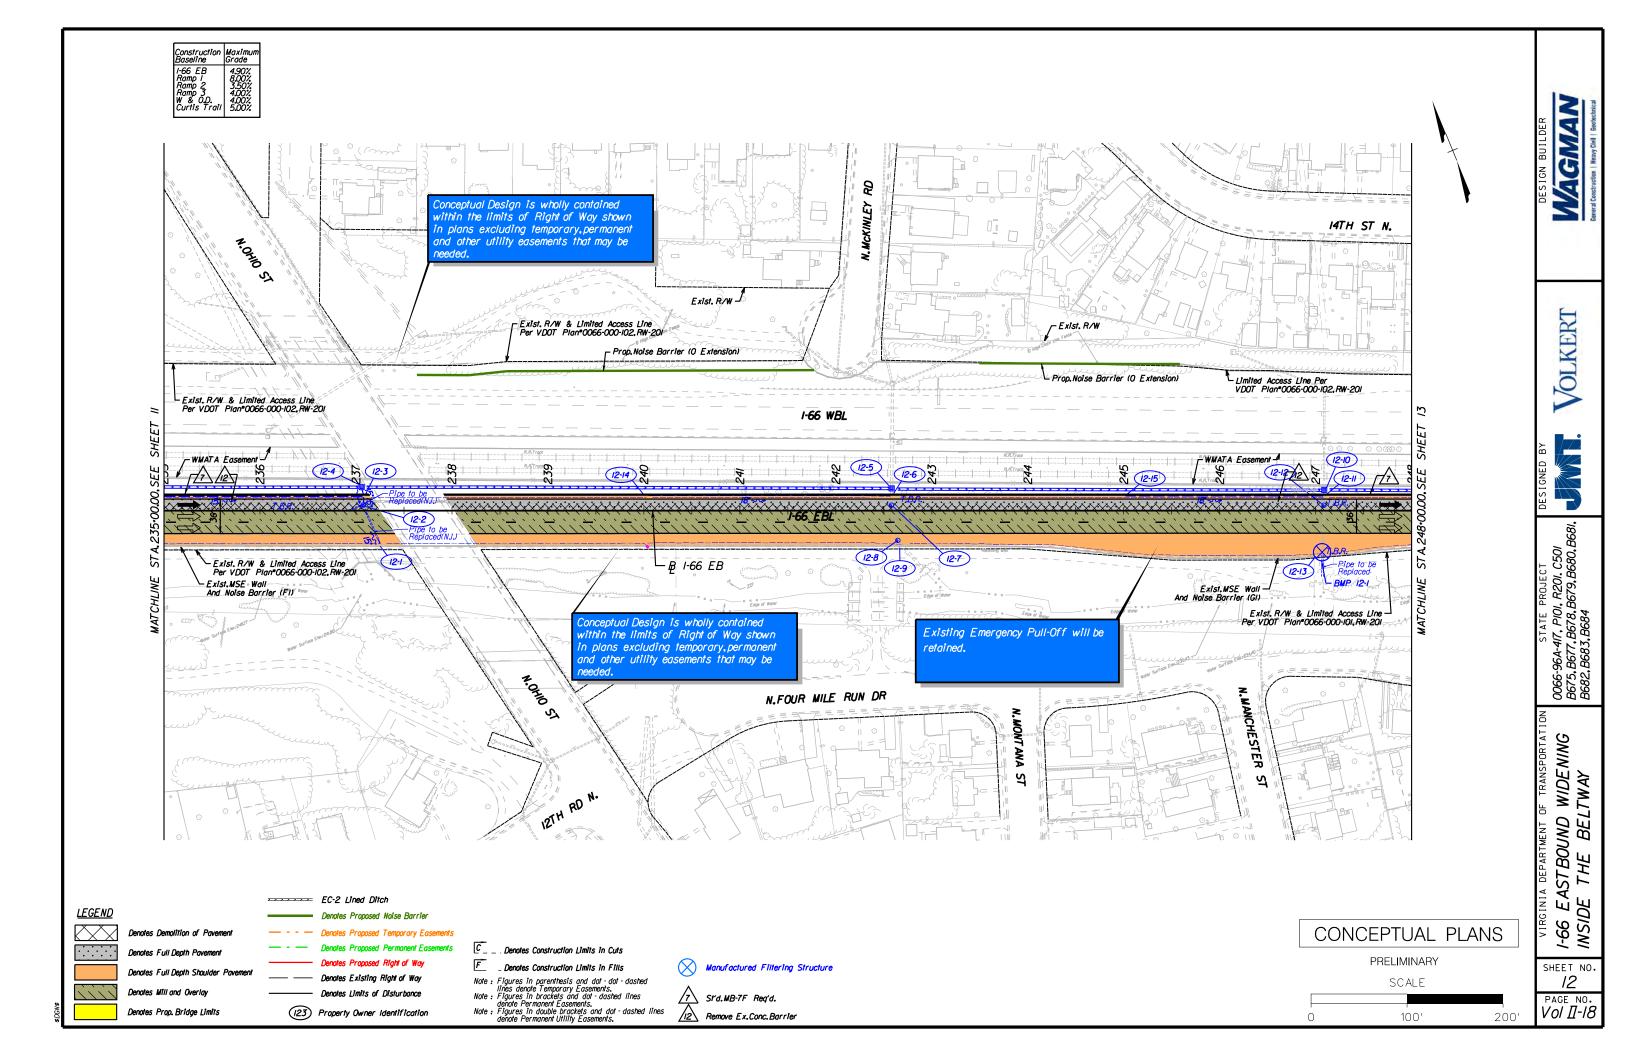

## 4.3.1 Conceptual Roadway Plans

Conceptual Roadway Plans are provided in *Volume II* of our Technical Proposal.

Design team members recently provided services to VDOT using CADAC for general Document Control and coordination of plan reviews for multiple, concurrent D-B Projects.

## 4.3.1 Conceptual Roadway Description

**Emergency Pull-Off.** Permanent emergency pull-off areas are provided as identified in *Volume II Conceptual Roadway Plans* at two (2) existing and two (2) proposed locations. These areas provide refuge for stranded motorists and emergency vehicles. Unsafe parking on the shoulder will no longer be necessary for stranded motorists on mainline I-66 due to the limited access, reduced right shoulder widths and closed barrier typical section of I-66. These emergency pull-offs also serve to keep the shoulder areas clear for emergency vehicles to utilize the shoulder sections at all times.