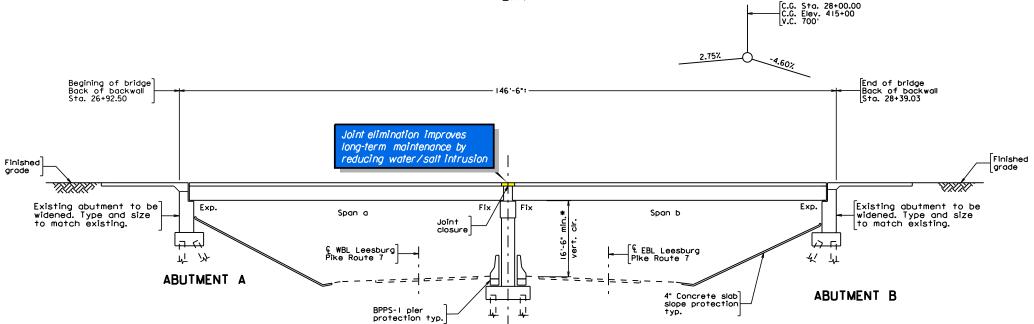

e protection shall be extended to accommodate the

After completion of concrete substructure surface repair, all areas on substructure shall receive a coat of waterproofing and pier caps shall receive a coat of epoxy Type EP-S. All other waterproofed. Abutments backwalls and top of abutments seats existing substructure (Abutments, Wingwalls, Piers) shall be coating Tex. Cote 300.

> All new deep foundations will be drilled to minimize noise, vibrations and work zone footprint.

### **\**VDOT

### COMMONWEALTH OF VIRGINIA DEPARTMENT OF TRANSPORTATION

PROPOSED BRIDGE WIDENING ON I-66 E.B.L. RAMP A OVER RTE. 7 1.8 MI. N.W. OF FALLS CHURCH PROJ. 0066-96A-493. B686 169-05B

> PRELIMINARY PLANS THESE PLANS NOT TO BE USED FOR CONSTRUCTION OF BRIDGE

CONCEPTUAL PLANS

PRELIMINARY NOT TO SCALE





SECTION ALONG CONSTRUCTION JOINT

PIER

Stations are shown along & I-66 EBL Ramp A

\*Per 2017 inspection report.

PAGE NO. 



EXISTING TRANSVERSE SECTION B686



FINAL TRANSVERSE SECTION B686

PRELIMINARY PLANS

THESE PLANS NOT TO BE USED

FOR CONSTRUCTION OF BRIDGE

LEGEND:

Existing structure removal

Proposed work



PAGE NO. 





DEVELOPED SECTION ALONG B W & OD TRAIL

#### DESIGN EXCEPTION(S):

#### **GENERAL NOTES:**

20'-0" face-to-face of curbs. Width:

Span layout: 97'-6" - 97'-6" - 90'-0" - 153'-0" - 91'-0" - 94'-0" continuous structural steel plate girder spans.

90 psf pedestrian loading with no reduction allowed.

#### Specifications:

Capacity:

\_Finished grade,

Construction: Virginia Department of Transportation Road and

Bridge Specifications, 2016.

AASHTO LRFD Guid