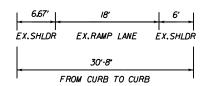

**Table 4.3.1A-1:** Geometric Features

| Tubic 4.5.111 1. Geometrie                             |                                         |                                 |                          |                   |                                                 |                                 |                                   |
|--------------------------------------------------------|-----------------------------------------|---------------------------------|--------------------------|-------------------|-------------------------------------------------|---------------------------------|-----------------------------------|
| Roadway Name                                           | Roadway<br>Functional<br>Classification | Geometric<br>Design<br>Standard | Design<br>Speed<br>(mph) | Access<br>Control | Minimum<br>Lane Width<br>(feet)                 | Min/Max<br>Profile<br>Grade (%) | **Max. Rate of Superelevation (%) |
| I-66 Eastbound Lanes                                   | Urban Principal<br>Arterial             | GS-5                            | 60                       | Limited           | 12 *                                            | 0.5/6.0                         | 4.0                               |
| Off-Ramp (Exit 68) N. Westmoreland St.                 | Interchange<br>Ramp                     | GS-R                            | 40                       | Limited           | 16                                              | 0.5/6.0                         | 4.0                               |
| Off-Ramp (Exit 69) N.<br>Washington St/Lee Hwy         | Interchange<br>Ramp                     | GS-R                            | 45                       | Limited           | 16                                              | 0.5/5.0                         | 4.0                               |
| On-Ramp (Exit 70)<br>N.Sycamore St.                    | Interchange<br>Ramp                     | GS-R                            | 45                       | Limited           | 16                                              | 0.5/5.0                         | 4.0                               |
| Off-Ramp (71) Fairfax<br>Dr.                           | Interchange<br>Ramp                     | GS-R                            | 50                       | Limited           | 16                                              | 0.5/5.0                         | 4.0                               |
| On-Ramp (Ramp A)<br>Route 7 SB to I-66 EB              | Interchange<br>Ramp                     | GS-R                            | 30                       | Limited           | 16 (1-Lane<br>Segment)<br>12(2-Lane<br>Segment) | 0.5/7.0                         | 8.0                               |
| Off-Ramp (Exit 66-<br>Ramp B) Route 7                  | Interchange<br>Ramp                     | GS-R                            | 35                       | Limited           | 16 (1-Lane<br>Segment)<br>12(2-Lane<br>Segment) | 0.5/7.0                         | 8.0                               |
| Off-Ramp (Exit 66-<br>Ramp W) Garage<br>Connector Ramp | Interchange<br>Ramp                     | GS-R                            | 30                       | Limited           | 16                                              | 0.5/7.0                         | 8.0                               |

### **Typical Sections (D)**

The geometry of each roadway element is described above and typical sections for each roadway element are included in *Volume II Conceptual Plans*. I-66 EBW will include three (3) 12-foot wide travel lanes EB except for the approach and area around bridge B-679 where the two left-most travel lanes will be 11-foot wide and the right-most travel lane will be 12-foot wide for buses. A minimum 4-foot wide paved shoulder to the left of traffic and a minimum 10-foot wide paved shoulder to the right of traffic are provided. Interchange ramps will have a 16-foot wide travel lane with 4-foot wide left side paved shoulder and a 10-foot wide right

side paved shoulder. Exceptions have already been granted for reduced shoulders in certain locations.

As noted above, the horizontal alignment surrounding bridge B-679 has been flattened improving safety and allows the left (inside) paved shoulder to be reduced to 6-feet to accommodate the required 495-foot minimum sight distance required for 55-mph design speed. This combined with the use of a proposed moment slab eliminates the need to replace the existing retaining wall adjacent to Custis Trail, reducing 4(f) impacts, as depicted in *Figure 4.3.1D-1*.