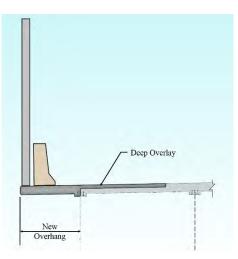

### **Schedule Improvement Elements**

- Incorporates existing MSE wall (vicinity of B-679) into new design eliminating the need to reconstruct the entire wall.
- Minimizes lane shifts at toll gantries reduce MOT requirements.
- Achieves final completion prior to Labor Day Weekend 2021.
- Partial Depth removal for overhang widening will reduce MOT requirements.
- Project is divided into segments (based on physical drainage areas and location of existing toll gantries) to maximize the benefits afforded by the "rolling" D-B process.

### **Construction Improvement Elements**

- Incorporates proven means and methods into the design through constructability reviews and task force meetings.
- Maintains existing MSE wall (vicinity of B-679) eliminating the need to reconstruct the entire
  wall.
- Hydrodemolition will be used on bridge modifications to reduce construction duration and noise.
- All new deep foundations will be drilled to minimize noise, vibration, and work zone footprint.
- Eliminates the need for full depth bridge deck removal and replacement adjacent to the overhang at 4 locations reducing the construction duration and temporary impacts to bicycle, pedestrian, and vehicular traffic beneath the bridge(s).

The improvements to I-66 EBW include pavement build-ups and overlay of existing travel lanes to correct deficiencies in the existing superelevation cross-slopes meeting AASHTO standards for 55-mph design speed. Other work includes the demolition and replacement of existing shoulders with full-depth pavement, widening the road to accommodate an additional through-lane along I-66 EB for approximately four (4) miles. The ultimate typical section for I-66 will include three (3) 12-foot wide travel lanes EB except for the approach and area around bridge B-679 where the two leftmost travel lanes will be 11-foot wide and the rightmost travel lane will be 12-foot wide to accommodate buses. A minimum 4-foot wide paved shoulder will be provided to the left of traffic in addition to a minimum 8-foot wide paved shoulder to the right of traffic. Roadway typical sections have been provided in our *Volume II* 