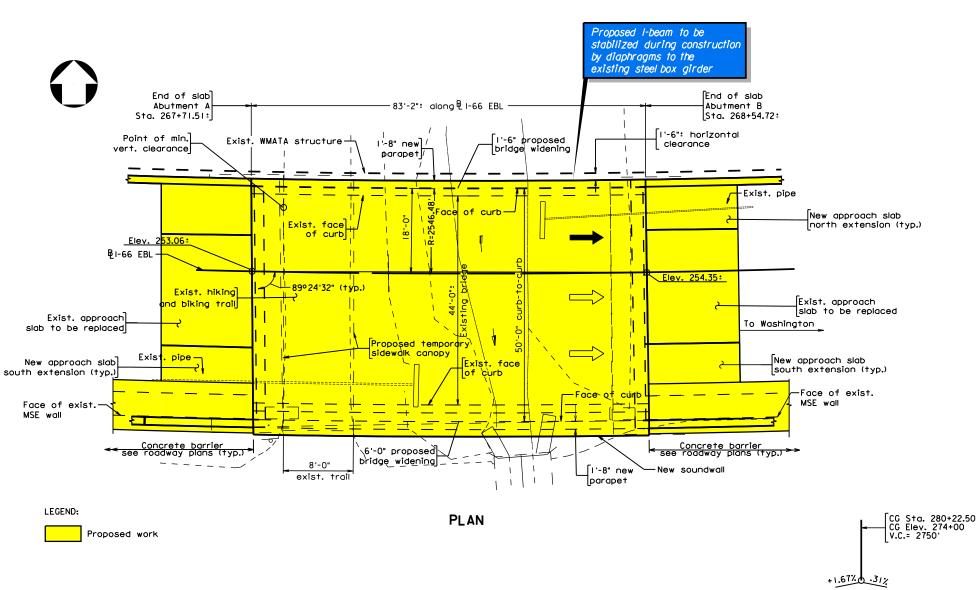

<sup>\*\*</sup>Mainline I-66 EB is designed for 55-mph superelevation.

A major advantage of our innovative design concept is the **elimination of risk of impacts related to the reconstruction of the retaining wall adjacent to the Custis Trail** near bridge B-679. The Wagman Team's concept flattens the horizontal alignment for I-66 EB from the RFP plans, thereby improving safety, while adhering to the RFP requirements for a 55-mph design speed and the required 495-feet of stopping-sight distance. The horizontal alignment shift, combined with the use of a replaced barrier/moment slab, allows for the existing retaining wall along I-66 to remain; construction impacts to the adjacent trails and 4(f) park property (Bon Air Park) are reduced; construction duration is accelerated; and construction impacts to the traveling public are reduced improving safety.

side paved shoulder. Exceptions have already been granted for reduced shoulders in certain locations.

As noted above, the horizontal alignment surrounding bridge B-679 has been flattened improving safety and allows the left (inside) paved shoulder to be reduced to 6-feet to accommodate the required 495-foot minimum sight distance required for 55-mph design speed. This combined with the use of a proposed moment slab eliminates the need to replace the existing retaining wall adjacent to Custis Trail, reducing 4(f) impacts, as depicted in *Figure 4.3.1D-1*.

Figure 4.3.1D-1: Existing retaining wall adjacent to Custis Trail.

To improve safety, our superelevation and cross-slope corrections will incorporate pavement wedging to achieve the final cross-slopes and transitions. The existing surface course will be milled and intermediate or surface mix asphalt will be used to achieve the correction, accept temporary traffic markings, and allow traffic to run on partially completed build-up pavements if required. After the cross-slope is established, a final, uniform depth, surface asphalt will be provided in the final pavement section. Minimum cross-slopes on tangents will be set at 2%.