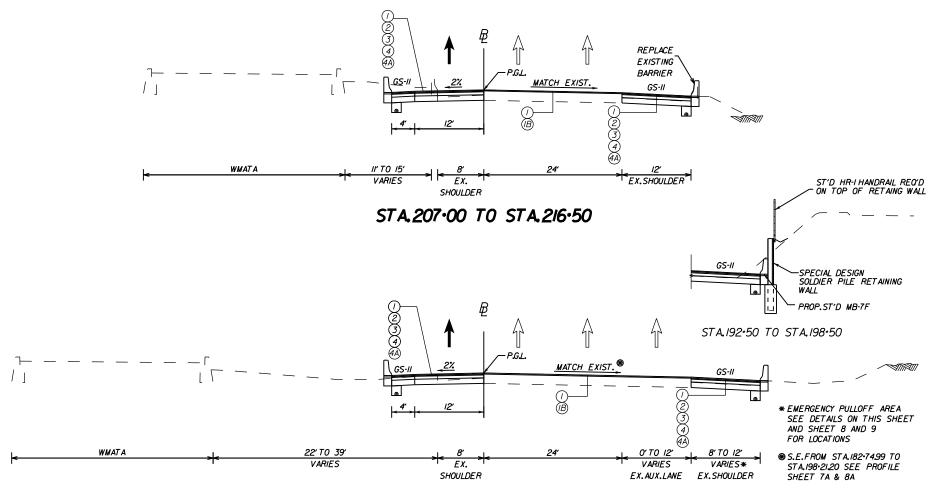

### **General Geometry (A)**

This section describes horizontal curve data and associated design speeds, number and widths of lanes and shoulders.

The I-66 EBW project includes adding a through lane along approximately four (4) miles of EB I-66 between the Dulles Connector Road (Route 267) and Fairfax Drive (Route 237). I-66 EDA adds an additional auxiliary lane to the existing I-66 EB exit ramp and constructing a new slip ramp from the I-66 EB exit ramp to the Route 7 southbound (SB) entrance flyover ramp.

The improvements to I-66 EBW include pavement build-ups and overlay of existing travel lanes to correct deficiencies in the existing superelevation cross-slopes meeting AASHTO standards for 55-mph design speed. Other work includes the demolition and replacement of existing shoulders with full-depth pavement, widening the road to accommodate an additional through-lane along I-66 EB for approximately four (4) miles. The ultimate typical section for I-66 will include three (3) 12-foot wide travel lanes EB except for the approach and area around bridge B-679 where the two leftmost travel lanes will be 11-foot wide and the rightmost travel lane will be 12-foot wide to accommodate buses. A minimum 4-foot wide paved shoulder will be provided to the left of traffic in addition to a minimum 8-foot wide paved shoulder to the right of traffic. Roadway typical sections have been provided in our *Volume II* 

**Table 4.3.1A-1:** Geometric Features

| Tubic 4.5.111 1. Geometrie                             |                                         |                                 |                          |                   |                                                 |                                 |                                   |
|--------------------------------------------------------|-----------------------------------------|---------------------------------|--------------------------|-------------------|-------------------------------------------------|---------------------------------|-----------------------------------|
| Roadway Name                                           | Roadway<br>Functional<br>Classification | Geometric<br>Design<br>Standard | Design<br>Speed<br>(mph) | Access<br>Control | Minimum<br>Lane Width<br>(feet)                 | Min/Max<br>Profile<br>Grade (%) | **Max. Rate of Superelevation (%) |
| I-66 Eastbound Lanes                                   | Urban Principal<br>Arterial             | GS-5                            | 60                       | Limited           | 12 *                                            | 0.5/6.0                         | 4.0                               |
| Off-Ramp (Exit 68) N. Westmoreland St.                 | Interchange<br>Ramp                     | GS-R                            | 40                       | Limited           | 16                                              | 0.5/6.0                         | 4.0                               |
| Off-Ramp (Exit 69) N.<br>Washington St/Lee Hwy         | Interchange<br>Ramp                     | GS-R                            | 45                       | Limited           | 16                                              | 0.5/5.0                         | 4.0                               |
| On-Ramp (Exit 70)<br>N.Sycamore St.                    | Interchange<br>Ramp                     | GS-R                            | 45                       | Limited           | 16                                              | 0.5/5.0                         | 4.0                               |
| Off-Ramp (71) Fairfax<br>Dr.                           | Interchange<br>Ramp                     | GS-R                            | 50                       | Limited           | 16                                              | 0.5/5.0                         | 4.0                               |
| On-Ramp (Ramp A)<br>Route 7 SB to I-66 EB              | Interchange<br>Ramp                     | GS-R                            | 30                       | Limited           | 16 (1-Lane<br>Segment)<br>12(2-Lane<br>Segment) | 0.5/7.0                         | 8.0                               |
| Off-Ramp (Exit 66-<br>Ramp B) Route 7                  | Interchange<br>Ramp                     | GS-R                            | 35                       | Limited           | 16 (1-Lane<br>Segment)<br>12(2-Lane<br>Segment) | 0.5/7.0                         | 8.0                               |
| Off-Ramp (Exit 66-<br>Ramp W) Garage<br>Connector Ramp | Interchange<br>Ramp                     | GS-R                            | 30                       | Limited           | 16                                              | 0.5/7.0                         | 8.0                               |

<sup>\*</sup>Lane width is reduced to 11ft for two left-most lanes of I-66 to reduce construction impacts to Bon Air Park Section 4(f) property from approx. Station 259+00 to Station 274+00.

### **Typical Sections (D)**

The geometry of each roadway element is described above and typical sections for each roadway element are included in *Volume II Conceptual Plans*. I-66 EBW will include three (3) 12-foot wide travel lanes EB except for the approach and area around bridge B-679 where the two left-most travel lanes will be 11-foot wide and the right-most travel lane will be 12-foot wide for buses. A minimum 4-foot wide paved shoulder to the left of traffic and a minimum 10-foot wide paved shoulder to the right of traffic are provided. Interchange ramps will have a 16-foot wide travel lane with 4-foot wide left side paved shoulder and a 10-foot wide right

side paved shoulder. Exceptions have already been granted for reduced shoulders in certain locations.

As noted above, the horizontal alignment surrounding bridge B-679 has been flattened improving safety and allows the left (inside) paved shoulder to be reduced to 6-feet to accommodate the required 495-foot minimum sight distance required for 55-mph design speed. This combined with the use of a proposed moment slab eliminates the need to replace the existing retaining wall adjacent to Custis Trail, reducing 4(f) impacts, as depicted in *Figure 4.3.1D-1*.

**Emergency Pull-Off.** Permanent emergency pull-off areas are provided as identified in *Volume II Conceptual Roadway Plans* at two (2) existing and two (2) proposed locations. These areas provide refuge for stranded motorists and emergency vehicles. Unsafe parking on the shoulder will no longer be necessary for stranded motorists on mainline I-66 due to the limited access, reduced right shoulder widths and closed barrier typical section of I-66. These emergency pull-offs also serve to keep the shoulder areas clear for emergency vehicles to utilize the shoulder sections at all times.