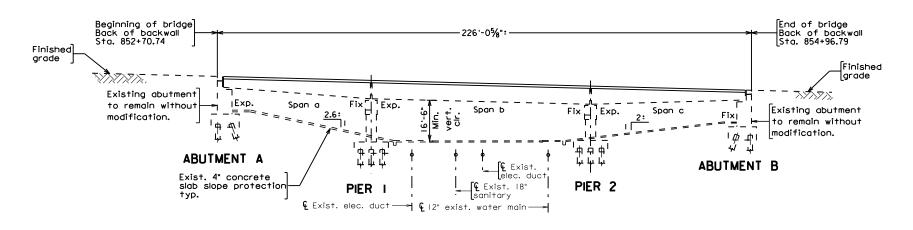

<sup>\*\*</sup>Mainline I-66 EB is designed for 55-mph superelevation.

A major advantage of our innovative design concept is the **elimination of risk of impacts related to the reconstruction of the retaining wall adjacent to the Custis Trail** near bridge B-679. The Wagman Team's concept flattens the horizontal alignment for I-66 EB from the RFP plans, thereby improving safety, while adhering to the RFP requirements for a 55-mph design speed and the required 495-feet of stopping-sight distance. The horizontal alignment shift, combined with the use of a replaced barrier/moment slab, allows for the existing retaining wall along I-66 to remain; construction impacts to the adjacent trails and 4(f) park property (Bon Air Park) are reduced; construction duration is accelerated; and construction impacts to the traveling public are reduced improving safety.

side paved shoulder. Exceptions have already been granted for reduced shoulders in certain locations.

As noted above, the horizontal alignment surrounding bridge B-679 has been flattened improving safety and allows the left (inside) paved shoulder to be reduced to 6-feet to accommodate the required 495-foot minimum sight distance required for 55-mph design speed. This combined with the use of a proposed moment slab eliminates the need to replace the existing retaining wall adjacent to Custis Trail, reducing 4(f) impacts, as depicted in *Figure 4.3.1D-1*.