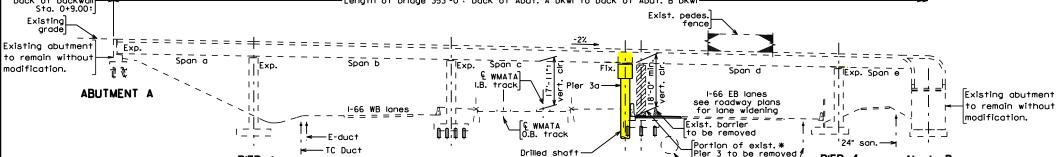

side paved shoulder. Exceptions have already been granted for reduced shoulders in certain locations.

As noted above, the horizontal alignment surrounding bridge B-679 has been flattened improving safety and allows the left (inside) paved shoulder to be reduced to 6-feet to accommodate the required 495-foot minimum sight distance required for 55-mph design speed. This combined with the use of a proposed moment slab eliminates the need to replace the existing retaining wall adjacent to Custis Trail, reducing 4(f) impacts, as depicted in *Figure 4.3.1D-1*.

Figure 4.3.1D-1: Existing retaining wall adjacent to Custis Trail.

To improve safety, our superelevation and cross-slope corrections will incorporate pavement wedging to achieve the final cross-slopes and transitions. The existing surface course will be milled and intermediate or surface mix asphalt will be used to achieve the correction, accept temporary traffic markings, and allow traffic to run on partially completed build-up pavements if required. After the cross-slope is established, a final, uniform depth, surface asphalt will be provided in the final pavement section. Minimum cross-slopes on tangents will be set at 2%.