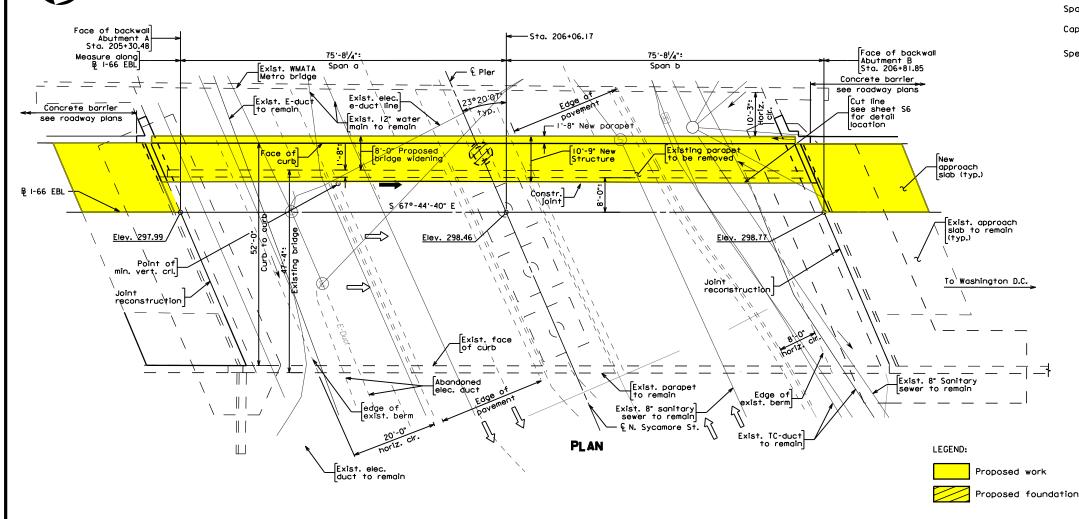

<sup>\*\*</sup>Mainline I-66 EB is designed for 55-mph superelevation.

A major advantage of our innovative design concept is the **elimination of risk of impacts related to the reconstruction of the retaining wall adjacent to the Custis Trail** near bridge B-679. The Wagman Team's concept flattens the horizontal alignment for I-66 EB from the RFP plans, thereby improving safety, while adhering to the RFP requirements for a 55-mph design speed and the required 495-feet of stopping-sight distance. The horizontal alignment shift, combined with the use of a replaced barrier/moment slab, allows for the existing retaining wall along I-66 to remain; construction impacts to the adjacent trails and 4(f) park property (Bon Air Park) are reduced; construction duration is accelerated; and construction impacts to the traveling public are reduced improving safety.

side paved shoulder. Exceptions have already been granted for reduced shoulders in certain locations.

As noted above, the horizontal alignment surrounding bridge B-679 has been flattened improving safety and allows the left (inside) paved shoulder to be reduced to 6-feet to accommodate the required 495-foot minimum sight distance required for 55-mph design speed. This combined with the use of a proposed moment slab eliminates the need to replace the existing retaining wall adjacent to Custis Trail, reducing 4(f) impacts, as depicted in *Figure 4.3.1D-1*.

Figure 4.3.1D-1: Existing retaining wall adjacent to Custis Trail.

To improve safety, our superelevation and cross-slope corrections will incorporate pavement wedging to achieve the final cross-slopes and transitions. The existing surface course will be milled and intermediate or surface mix asphalt will be used to achieve the correction, accept temporary traffic markings, and allow traffic to run on partially completed build-up pavements if required. After the cross-slope is established, a final, uniform depth, surface asphalt will be provided in the final pavement section. Minimum cross-slopes on tangents will be set at 2%.