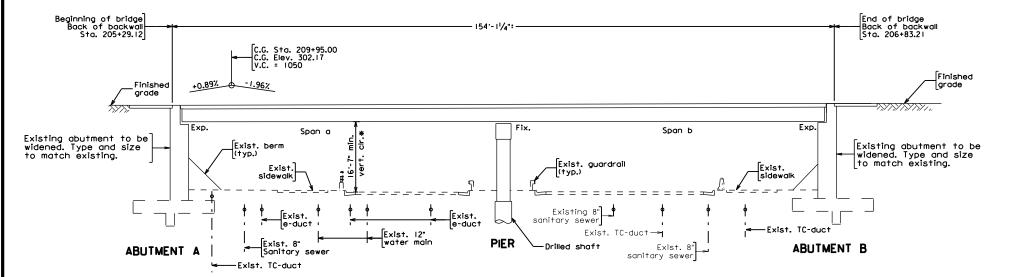

<sup>\*\*</sup>Mainline I-66 EB is designed for 55-mph superelevation.

A major advantage of our innovative design concept is the **elimination of risk of impacts related to the reconstruction of the retaining wall adjacent to the Custis Trail** near bridge B-679. The Wagman Team's concept flattens the horizontal alignment for I-66 EB from the RFP plans, thereby improving safety, while adhering to the RFP requirements for a 55-mph design speed and the required 495-feet of stopping-sight distance. The horizontal alignment shift, combined with the use of a replaced barrier/moment slab, allows for the existing retaining wall along I-66 to remain; construction impacts to the adjacent trails and 4(f) park property (Bon Air Park) are reduced; construction duration is accelerated; and construction impacts to the traveling public are reduced improving safety.

side paved shoulder. Exceptions have already been granted for reduced shoulders in certain locations.

As noted above, the horizontal alignment surrounding bridge B-679 has been flattened improving safety and allows the left (inside) paved shoulder to be reduced to 6-feet to accommodate the required 495-foot minimum sight distance required for 55-mph design speed. This combined with the use of a proposed moment slab eliminates the need to replace the existing retaining wall adjacent to Custis Trail, reducing 4(f) impacts, as depicted in *Figure 4.3.1D-1*.