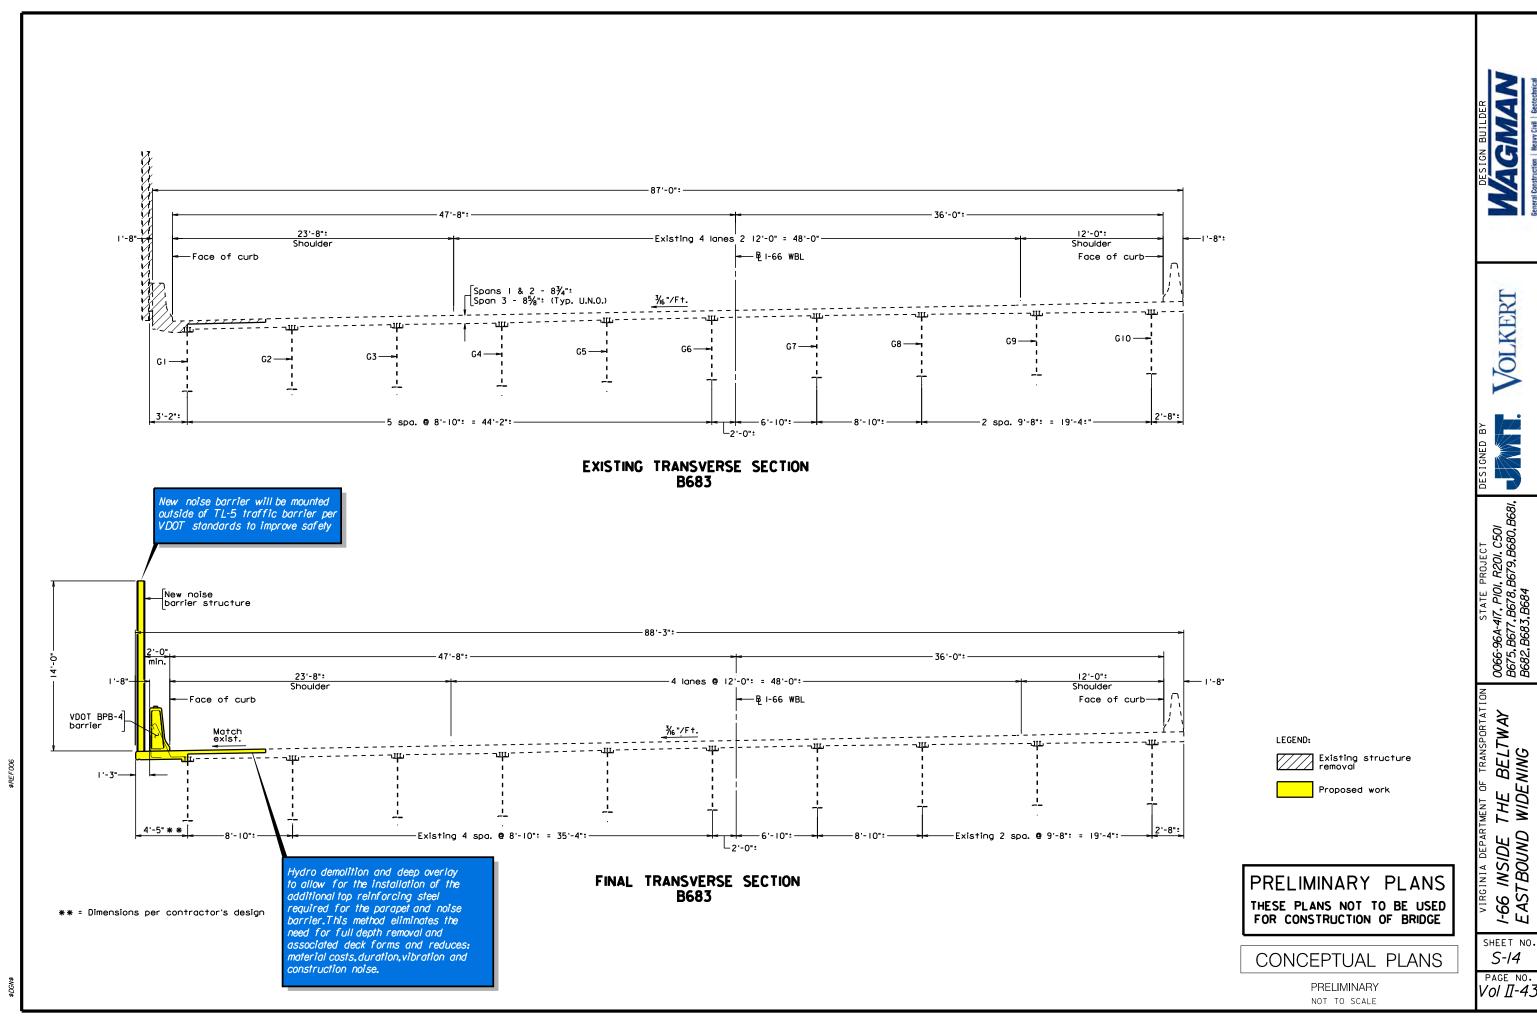

side paved shoulder. Exceptions have already been granted for reduced shoulders in certain locations.

As noted above, the horizontal alignment surrounding bridge B-679 has been flattened improving safety and allows the left (inside) paved shoulder to be reduced to 6-feet to accommodate the required 495-foot minimum sight distance required for 55-mph design speed. This combined with the use of a proposed moment slab eliminates the need to replace the existing retaining wall adjacent to Custis Trail, reducing 4(f) impacts, as depicted in *Figure 4.3.1D-1*.

Figure 4.3.1D-1: Existing retaining wall adjacent to Custis Trail.

To improve safety, our superelevation and cross-slope corrections will incorporate pavement wedging to achieve the final cross-slopes and transitions. The existing surface course will be milled and intermediate or surface mix asphalt will be used to achieve the correction, accept temporary traffic markings, and allow traffic to run on partially completed build-up pavements if required. After the cross-slope is established, a final, uniform depth, surface asphalt will be provided in the final pavement section. Minimum cross-slopes on tangents will be set at 2%.