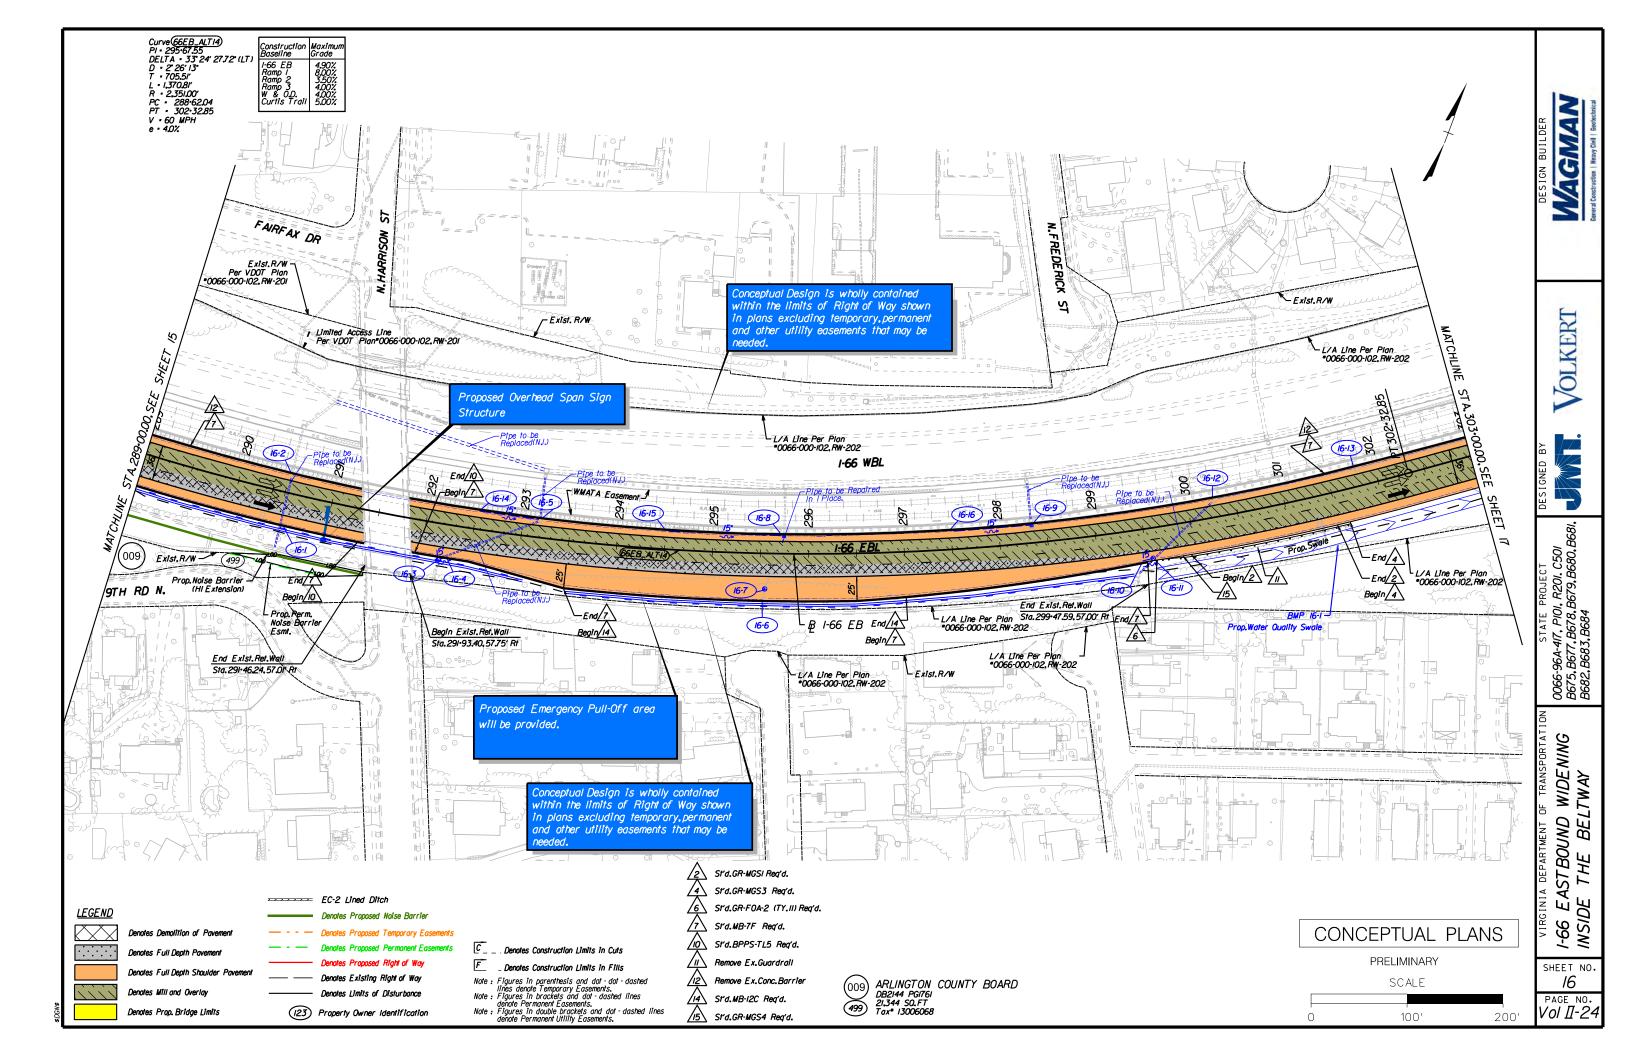

**Emergency Pull-Off.** Permanent emergency pull-off areas are provided as identified in *Volume II Conceptual Roadway Plans* at two (2) existing and two (2) proposed locations. These areas provide refuge for stranded motorists and emergency vehicles. Unsafe parking on the shoulder will no longer be necessary for stranded motorists on mainline I-66 due to the limited access, reduced right shoulder widths and closed barrier typical section of I-66. These emergency pull-offs also serve to keep the shoulder areas clear for emergency vehicles to utilize the shoulder sections at all times.

During construction, additional temporary emergency pull-off areas will be provided as required per the *Virginia Work Area Protection Manual* to promote motorist safety and a safe work zone.