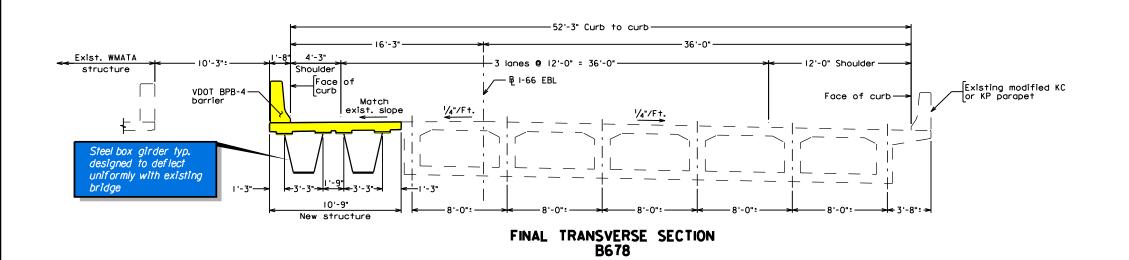

### **Typical Sections (D)**

The geometry of each roadway element is described above and typical sections for each roadway element are included in *Volume II Conceptual Plans*. I-66 EBW will include three (3) 12-foot wide travel lanes EB except for the approach and area around bridge B-679 where the two left-most travel lanes will be 11-foot wide and the right-most travel lane will be 12-foot wide for buses. A minimum 4-foot wide paved shoulder to the left of traffic and a minimum 10-foot wide paved shoulder to the right of traffic are provided. Interchange ramps will have a 16-foot wide travel lane with 4-foot wide left side paved shoulder and a 10-foot wide right

side paved shoulder. Exceptions have already been granted for reduced shoulders in certain locations.

As noted above, the horizontal alignment surrounding bridge B-679 has been flattened improving safety and allows the left (inside) paved shoulder to be reduced to 6-feet to accommodate the required 495-foot minimum sight distance required for 55-mph design speed. This combined with the use of a proposed moment slab eliminates the need to replace the existing retaining wall adjacent to Custis Trail, reducing 4(f) impacts, as depicted in *Figure 4.3.1D-1*.

**Emergency Pull-Off.** Permanent emergency pull-off areas are provided as identified in *Volume II Conceptual Roadway Plans* at two (2) existing and two (2) proposed locations. These areas provide refuge for stranded motorists and emergency vehicles. Unsafe parking on the shoulder will no longer be necessary for stranded motorists on mainline I-66 due to the limited access, reduced right shoulder widths and closed barrier typical section of I-66. These emergency pull-offs also serve to keep the shoulder areas clear for emergency vehicles to utilize the shoulder sections at all times.