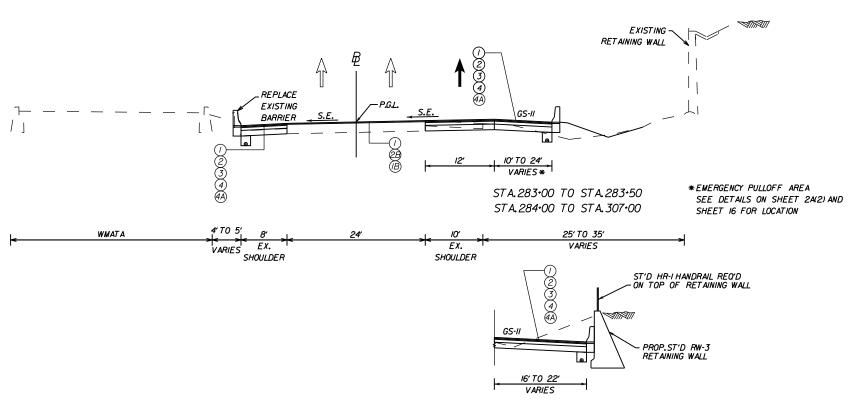

<sup>\*\*</sup>Mainline I-66 EB is designed for 55-mph superelevation.

A major advantage of our innovative design concept is the **elimination of risk of impacts related to the reconstruction of the retaining wall adjacent to the Custis Trail** near bridge B-679. The Wagman Team's concept flattens the horizontal alignment for I-66 EB from the RFP plans, thereby improving safety, while adhering to the RFP requirements for a 55-mph design speed and the required 495-feet of stopping-sight distance. The horizontal alignment shift, combined with the use of a replaced barrier/moment slab, allows for the existing retaining wall along I-66 to remain; construction impacts to the adjacent trails and 4(f) park property (Bon Air Park) are reduced; construction duration is accelerated; and construction impacts to the traveling public are reduced improving safety.

### **Typical Sections (D)**

The geometry of each roadway element is described above and typical sections for each roadway element are included in *Volume II Conceptual Plans*. I-66 EBW will include three (3) 12-foot wide travel lanes EB except for the approach and area around bridge B-679 where the two left-most travel lanes will be 11-foot wide and the right-most travel lane will be 12-foot wide for buses. A minimum 4-foot wide paved shoulder to the left of traffic and a minimum 10-foot wide paved shoulder to the right of traffic are provided. Interchange ramps will have a 16-foot wide travel lane with 4-foot wide left side paved shoulder and a 10-foot wide right

### **Design Element (Typical Sections)**

- ✓ Safety, Operations & Public Acceptance. Provides permeant (and temporary) emergency pull-off areas.
- Schedule & Construction. Maintains existing MSE wall in vicinity of B-679, eliminating full reconstruction.
- ✓ **Public Acceptance.** Minimizes 4(f) and park impacts.

side paved shoulder. Exceptions have already been granted for reduced shoulders in certain locations.

As noted above, the horizontal alignment surrounding bridge B-679 has been flattened improving safety and allows the left (inside) paved shoulder to be reduced to 6-feet to accommodate the required 495-foot minimum sight distance required for 55-mph design speed. This combined with the use of a proposed moment slab eliminates the need to replace the existing retaining wall adjacent to Custis Trail, reducing 4(f) impacts, as depicted in *Figure 4.3.1D-1*.