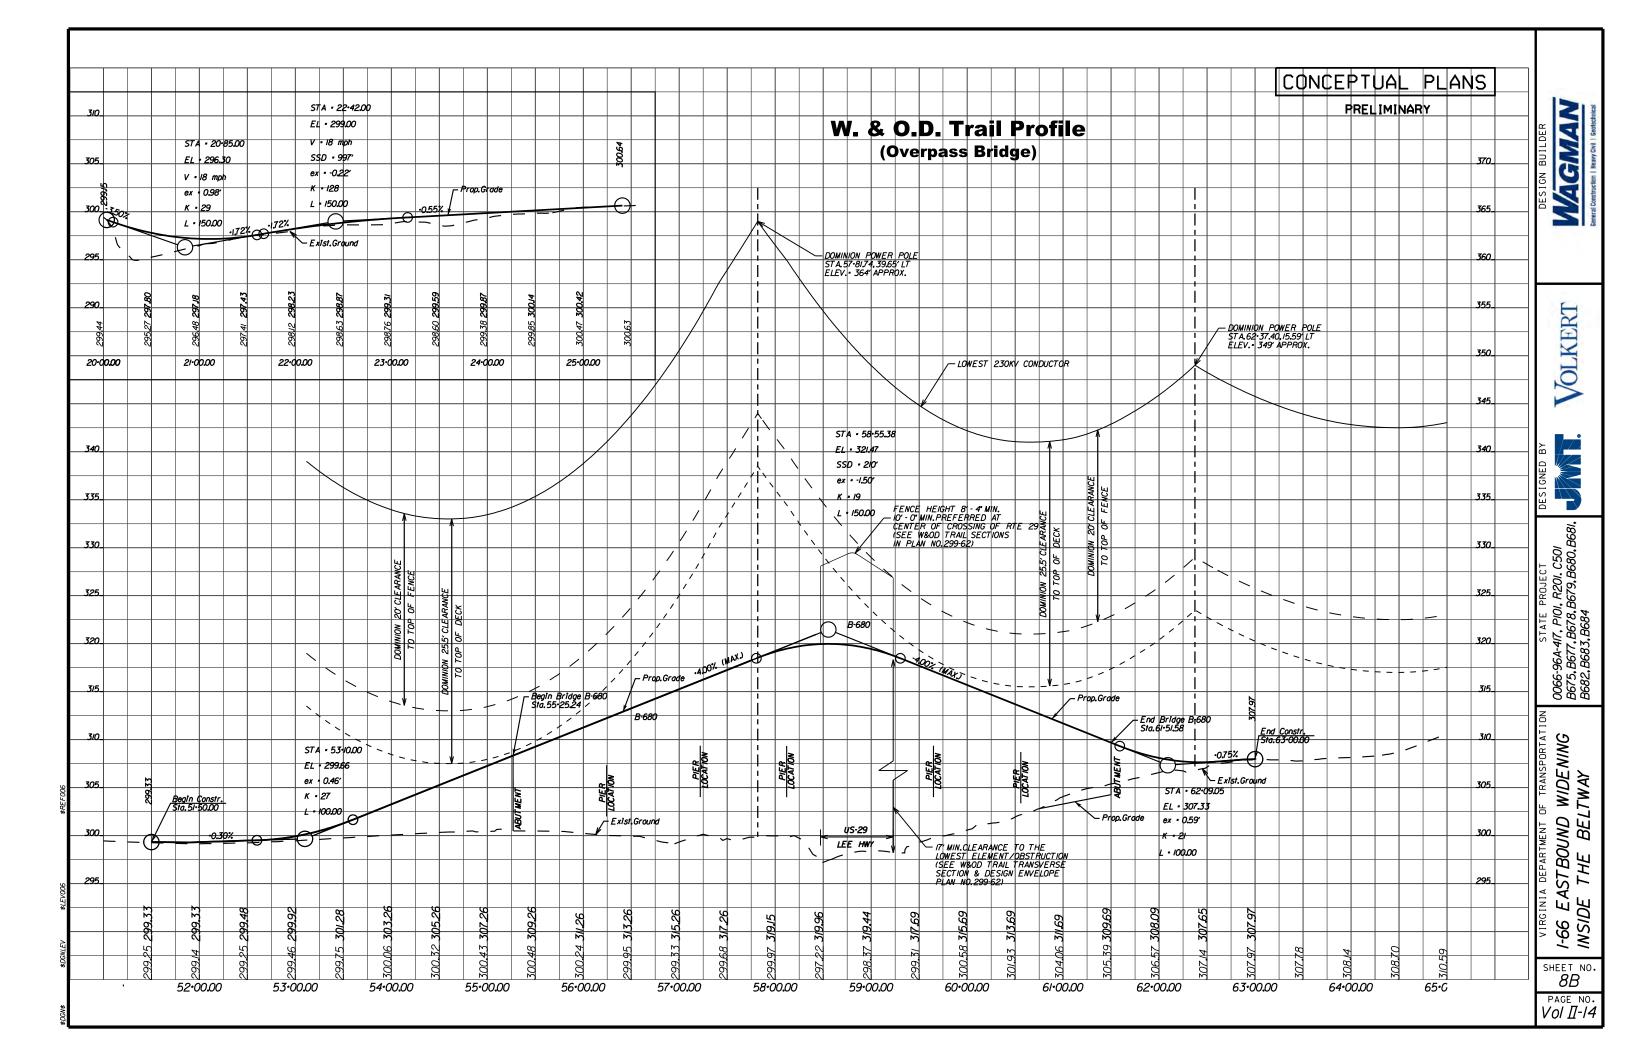

### Maximum Grade for All Segments and Connectors (C)

The I-66 EBW mainline profile will be engineered to follow the existing roadway profile and meet VDOT and AASHTO criteria. Grades will be refined to accommodate corrections to superelevation and avoid full-depth pavement removal. The Wagman Team's design satisfies the RFP requirements for 0.5% minimum grade. Our design concept does not exceed the maximum proposed vertical grades for each roadway alignment (*Table 4.3.1A-1* and *Part 2 Attachment 2.2*); **actual maximum grades** are shown in tables in *Volume II Conceptual Plans*.