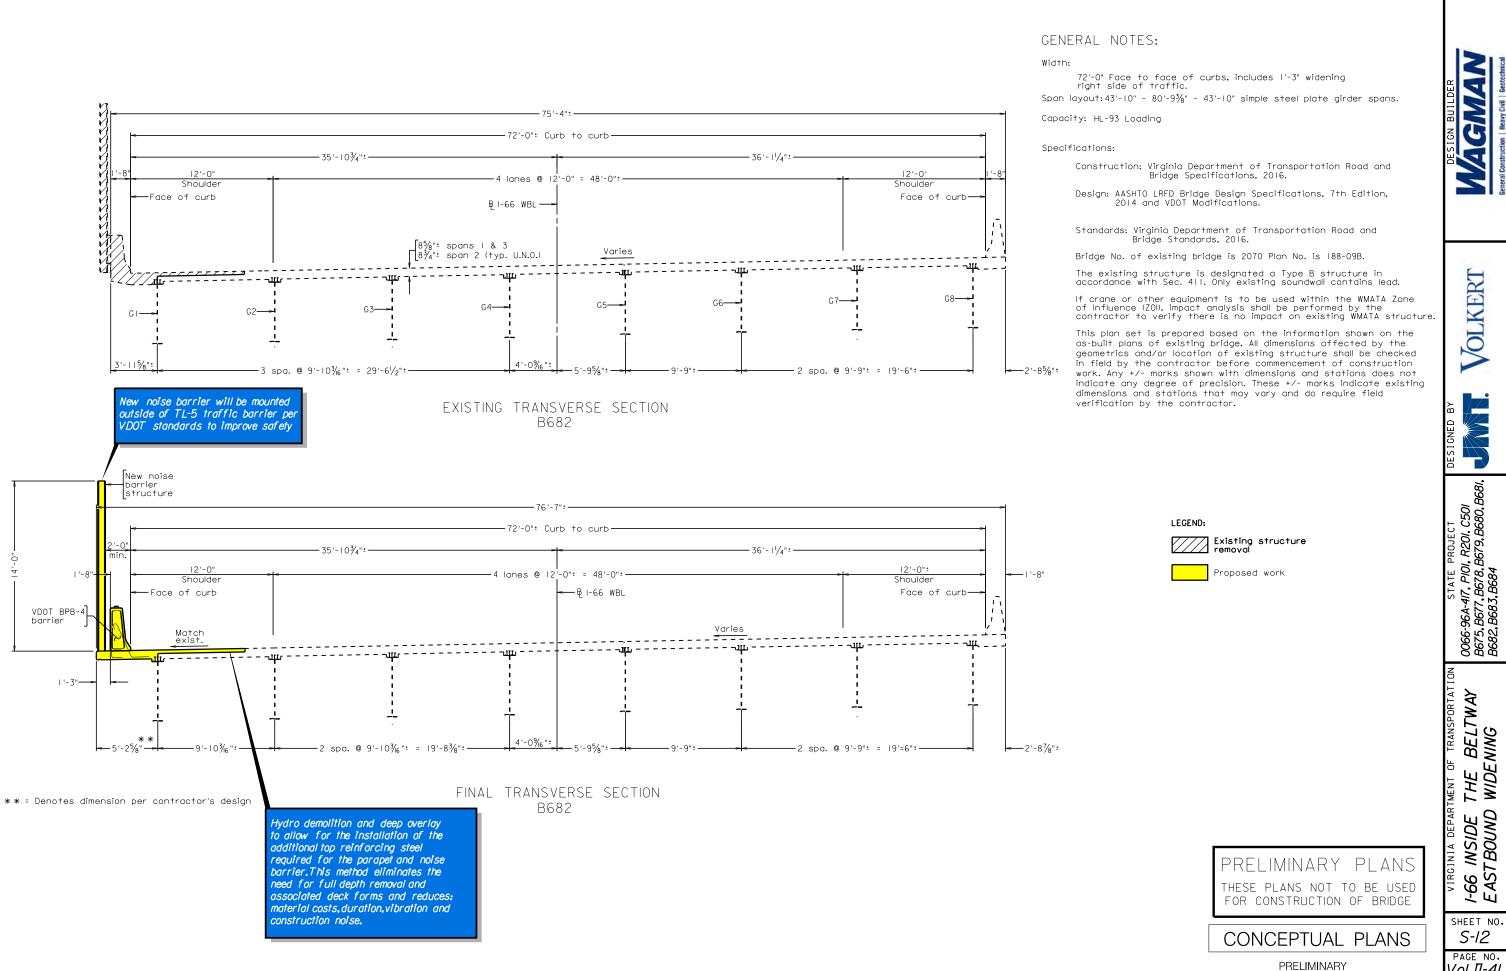

### **Typical Sections (D)**

The geometry of each roadway element is described above and typical sections for each roadway element are included in *Volume II Conceptual Plans*. I-66 EBW will include three (3) 12-foot wide travel lanes EB except for the approach and area around bridge B-679 where the two left-most travel lanes will be 11-foot wide and the right-most travel lane will be 12-foot wide for buses. A minimum 4-foot wide paved shoulder to the left of traffic and a minimum 10-foot wide paved shoulder to the right of traffic are provided. Interchange ramps will have a 16-foot wide travel lane with 4-foot wide left side paved shoulder and a 10-foot wide right

### **Design Element (Typical Sections)**

- ✓ Safety, Operations & Public Acceptance. Provides permeant (and temporary) emergency pull-off areas.
- Schedule & Construction. Maintains existing MSE wall in vicinity of B-679, eliminating full reconstruction.
- ✓ **Public Acceptance.** Minimizes 4(f) and park impacts.

side paved shoulder. Exceptions have already been granted for reduced shoulders in certain locations.

As noted above, the horizontal alignment surrounding bridge B-679 has been flattened improving safety and allows the left (inside) paved shoulder to be reduced to 6-feet to accommodate the required 495-foot minimum sight distance required for 55-mph design speed. This combined with the use of a proposed moment slab eliminates the need to replace the existing retaining wall adjacent to Custis Trail, reducing 4(f) impacts, as depicted in *Figure 4.3.1D-1*.