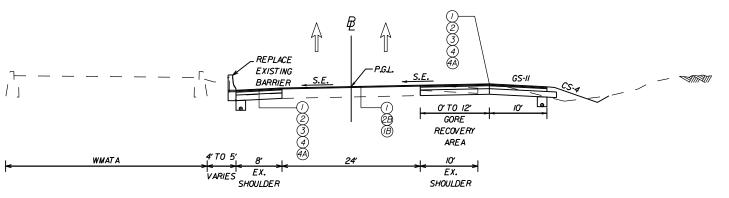

<sup>\*\*</sup>Mainline I-66 EB is designed for 55-mph superelevation.

A major advantage of our innovative design concept is the **elimination of risk of impacts related to the reconstruction of the retaining wall adjacent to the Custis Trail** near bridge B-679. The Wagman Team's concept flattens the horizontal alignment for I-66 EB from the RFP plans, thereby improving safety, while adhering to the RFP requirements for a 55-mph design speed and the required 495-feet of stopping-sight distance. The horizontal alignment shift, combined with the use of a replaced barrier/moment slab, allows for the existing retaining wall along I-66 to remain; construction impacts to the adjacent trails and 4(f) park property (Bon Air Park) are reduced; construction duration is accelerated; and construction impacts to the traveling public are reduced improving safety.

side paved shoulder. Exceptions have already been granted for reduced shoulders in certain locations.

As noted above, the horizontal alignment surrounding bridge B-679 has been flattened improving safety and allows the left (inside) paved shoulder to be reduced to 6-feet to accommodate the required 495-foot minimum sight distance required for 55-mph design speed. This combined with the use of a proposed moment slab eliminates the need to replace the existing retaining wall adjacent to Custis Trail, reducing 4(f) impacts, as depicted in *Figure 4.3.1D-1*.

Figure 4.3.1D-1: Existing retaining wall adjacent to Custis Trail.

To improve safety, our superelevation and cross-slope corrections will incorporate pavement wedging to achieve the final cross-slopes and transitions. The existing surface course will be milled and intermediate or surface mix asphalt will be used to achieve the correction, accept temporary traffic markings, and allow traffic to run on partially completed build-up pavements if required. After the cross-slope is established, a final, uniform depth, surface asphalt will be provided in the final pavement section. Minimum cross-slopes on tangents will be set at 2%.

**Emergency Pull-Off.** Permanent emergency pull-off areas are provided as identified in *Volume II Conceptual Roadway Plans* at two (2) existing and two (2) proposed locations. These areas provide refuge for stranded motorists and emergency vehicles. Unsafe parking on the shoulder will no longer be necessary for stranded motorists on mainline I-66 due to the limited access, reduced right shoulder widths and closed barrier typical section of I-66. These emergency pull-offs also serve to keep the shoulder areas clear for emergency vehicles to utilize the shoulder sections at all times.