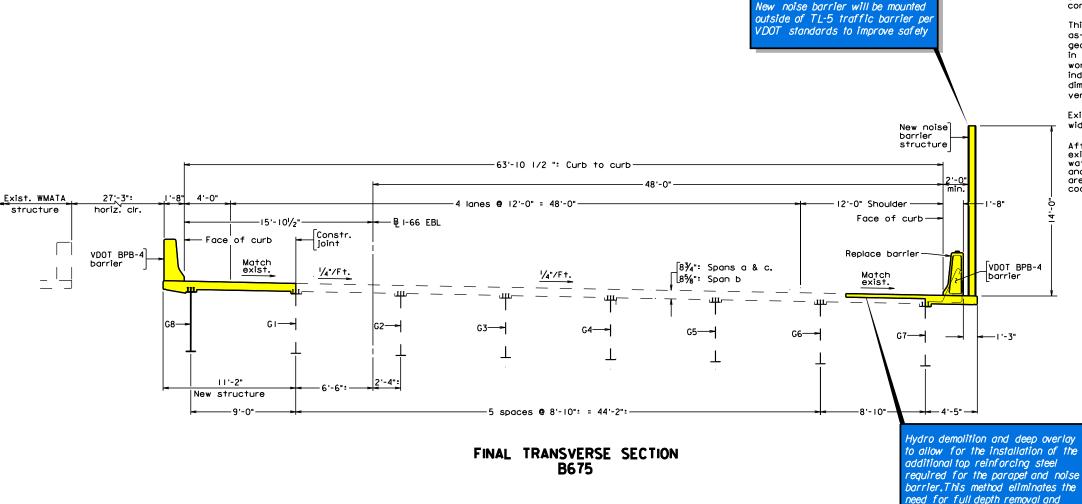

<sup>\*\*</sup>Mainline I-66 EB is designed for 55-mph superelevation.

A major advantage of our innovative design concept is the **elimination of risk of impacts related to the reconstruction of the retaining wall adjacent to the Custis Trail** near bridge B-679. The Wagman Team's concept flattens the horizontal alignment for I-66 EB from the RFP plans, thereby improving safety, while adhering to the RFP requirements for a 55-mph design speed and the required 495-feet of stopping-sight distance. The horizontal alignment shift, combined with the use of a replaced barrier/moment slab, allows for the existing retaining wall along I-66 to remain; construction impacts to the adjacent trails and 4(f) park property (Bon Air Park) are reduced; construction duration is accelerated; and construction impacts to the traveling public are reduced improving safety.

side paved shoulder. Exceptions have already been granted for reduced shoulders in certain locations.

As noted above, the horizontal alignment surrounding bridge B-679 has been flattened improving safety and allows the left (inside) paved shoulder to be reduced to 6-feet to accommodate the required 495-foot minimum sight distance required for 55-mph design speed. This combined with the use of a proposed moment slab eliminates the need to replace the existing retaining wall adjacent to Custis Trail, reducing 4(f) impacts, as depicted in *Figure 4.3.1D-1*.

Figure 4.3.1D-1: Existing retaining wall adjacent to Custis Trail.

To improve safety, our superelevation and cross-slope corrections will incorporate pavement wedging to achieve the final cross-slopes and transitions. The existing surface course will be milled and intermediate or surface mix asphalt will be used to achieve the correction, accept temporary traffic markings, and allow traffic to run on partially completed build-up pavements if required. After the cross-slope is established, a final, uniform depth, surface asphalt will be provided in the final pavement section. Minimum cross-slopes on tangents will be set at 2%.