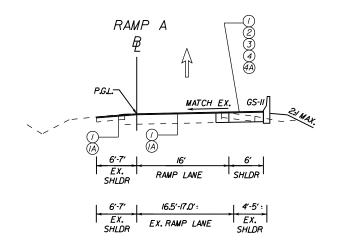

**Table 4.3.1A-1:** Geometric Features

| Tubic 4.5.111 1. Geometrie                             |                                         |                                 |                          |                   |                                                 |                                 |                                   |
|--------------------------------------------------------|-----------------------------------------|---------------------------------|--------------------------|-------------------|-------------------------------------------------|---------------------------------|-----------------------------------|
| Roadway Name                                           | Roadway<br>Functional<br>Classification | Geometric<br>Design<br>Standard | Design<br>Speed<br>(mph) | Access<br>Control | Minimum<br>Lane Width<br>(feet)                 | Min/Max<br>Profile<br>Grade (%) | **Max. Rate of Superelevation (%) |
| I-66 Eastbound Lanes                                   | Urban Principal<br>Arterial             | GS-5                            | 60                       | Limited           | 12 *                                            | 0.5/6.0                         | 4.0                               |
| Off-Ramp (Exit 68) N. Westmoreland St.                 | Interchange<br>Ramp                     | GS-R                            | 40                       | Limited           | 16                                              | 0.5/6.0                         | 4.0                               |
| Off-Ramp (Exit 69) N.<br>Washington St/Lee Hwy         | Interchange<br>Ramp                     | GS-R                            | 45                       | Limited           | 16                                              | 0.5/5.0                         | 4.0                               |
| On-Ramp (Exit 70)<br>N.Sycamore St.                    | Interchange<br>Ramp                     | GS-R                            | 45                       | Limited           | 16                                              | 0.5/5.0                         | 4.0                               |
| Off-Ramp (71) Fairfax<br>Dr.                           | Interchange<br>Ramp                     | GS-R                            | 50                       | Limited           | 16                                              | 0.5/5.0                         | 4.0                               |
| On-Ramp (Ramp A)<br>Route 7 SB to I-66 EB              | Interchange<br>Ramp                     | GS-R                            | 30                       | Limited           | 16 (1-Lane<br>Segment)<br>12(2-Lane<br>Segment) | 0.5/7.0                         | 8.0                               |
| Off-Ramp (Exit 66-<br>Ramp B) Route 7                  | Interchange<br>Ramp                     | GS-R                            | 35                       | Limited           | 16 (1-Lane<br>Segment)<br>12(2-Lane<br>Segment) | 0.5/7.0                         | 8.0                               |
| Off-Ramp (Exit 66-<br>Ramp W) Garage<br>Connector Ramp | Interchange<br>Ramp                     | GS-R                            | 30                       | Limited           | 16                                              | 0.5/7.0                         | 8.0                               |

### **Typical Sections (D)**

The geometry of each roadway element is described above and typical sections for each roadway element are included in *Volume II Conceptual Plans*. I-66 EBW will include three (3) 12-foot wide travel lanes EB except for the approach and area around bridge B-679 where the two left-most travel lanes will be 11-foot wide and the right-most travel lane will be 12-foot wide for buses. A minimum 4-foot wide paved shoulder to the left of traffic and a minimum 10-foot wide paved shoulder to the right of traffic are provided. Interchange ramps will have a 16-foot wide travel lane with 4-foot wide left side paved shoulder and a 10-foot wide right

side paved shoulder. Exceptions have already been granted for reduced shoulders in certain locations.

As noted above, the horizontal alignment surrounding bridge B-679 has been flattened improving safety and allows the left (inside) paved shoulder to be reduced to 6-feet to accommodate the required 495-foot minimum sight distance required for 55-mph design speed. This combined with the use of a proposed moment slab eliminates the need to replace the existing retaining wall adjacent to Custis Trail, reducing 4(f) impacts, as depicted in *Figure 4.3.1D-1*.