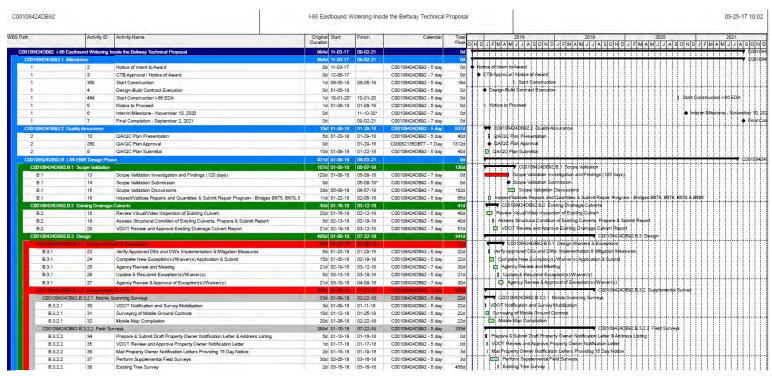

sted as necessary during these months to reflect actual progress.
- **Standard 5-Day Workweek**. This calendar is the base calendar for design activities and incorporates a standard workweek that does not include weather days.
- **Planting.** This calendar is based on the 5-day Workweek calendar and blocks out the no-planting season as defined in the RFP.

#### **Critical Path**

The Critical Path Bar Charts for the project are provided following the Project Schedule bar chart. There are two critical paths for the project. One critical path for the Interim Milestone and one critical path for Final Completion. The critical path for the Interim Milestone runs through Widening of B-675 then Segment 2 and 3 Roadway Widening. The critical path for Final Completion runs through B-686 Widening.



Figure 4.7-1: Sample portion of Schedule



#### Design

The Wagman Team will advance the design from the current RFP documents and incorporate new design elements into final design and construction documents. Design activities will include surveying, roadway design, bridge design, traffic control devices, MOT plans, signs, guardrail, pavement markings, drainage design, design of SWM facilities, geotechnical investigation including borings and analysis, materials analysis, hydraulic design and pavement design. The project will be delivered by completing roadway design in three phases of design: preliminary design (PFI Plans), ROW design (FI Plans), and final design. Structure plans will have a Stage 1 and Stage 2 submittal. Design-related activities to be performed during each phase are