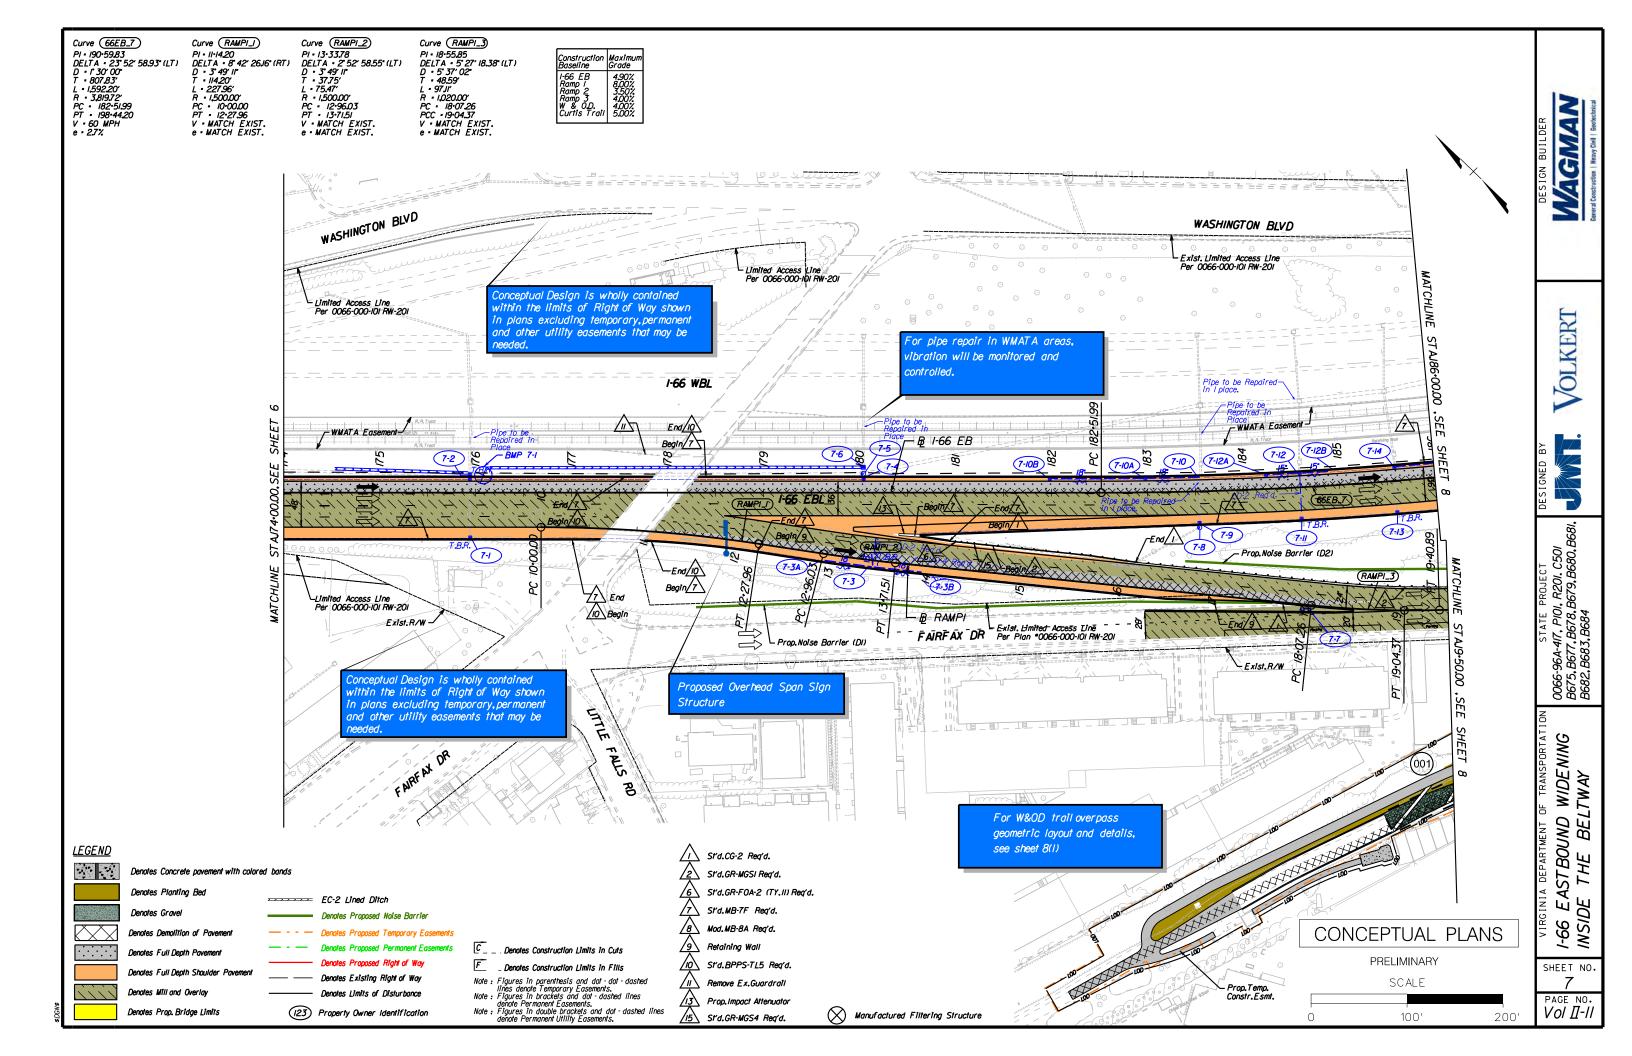

## 4.3.1 Conceptual Roadway Plans

Conceptual Roadway Plans are provided in *Volume II* of our Technical Proposal.

Design team members recently provided services to VDOT using CADAC for general Document Control and coordination of plan reviews for multiple, concurrent D-B Projects.

## 4.3.1 Conceptual Roadway Description

accommodate the additional flow from the proposed improvements. **To mitigate this risk, the Wagman Team has already performed a detailed analysis of the existing storm sewer network including culverts** – *Volume II Conceptual Plans* identify pipes needing repair or replacement.

The Wagman Team has identified where new structures are needed (*Volume II Conceptual Plans*). The proposed conveyance system will consist of pipe extensions, cross pipes and culverts. To mitigate the risk pertaining to structural adequacy, the Wagman Team has also reviewed the pipe inspection reports and videos that were included with the RFP package in detail and have identified pipes that have ratings of S4 and S5 to be repaired or replaced.