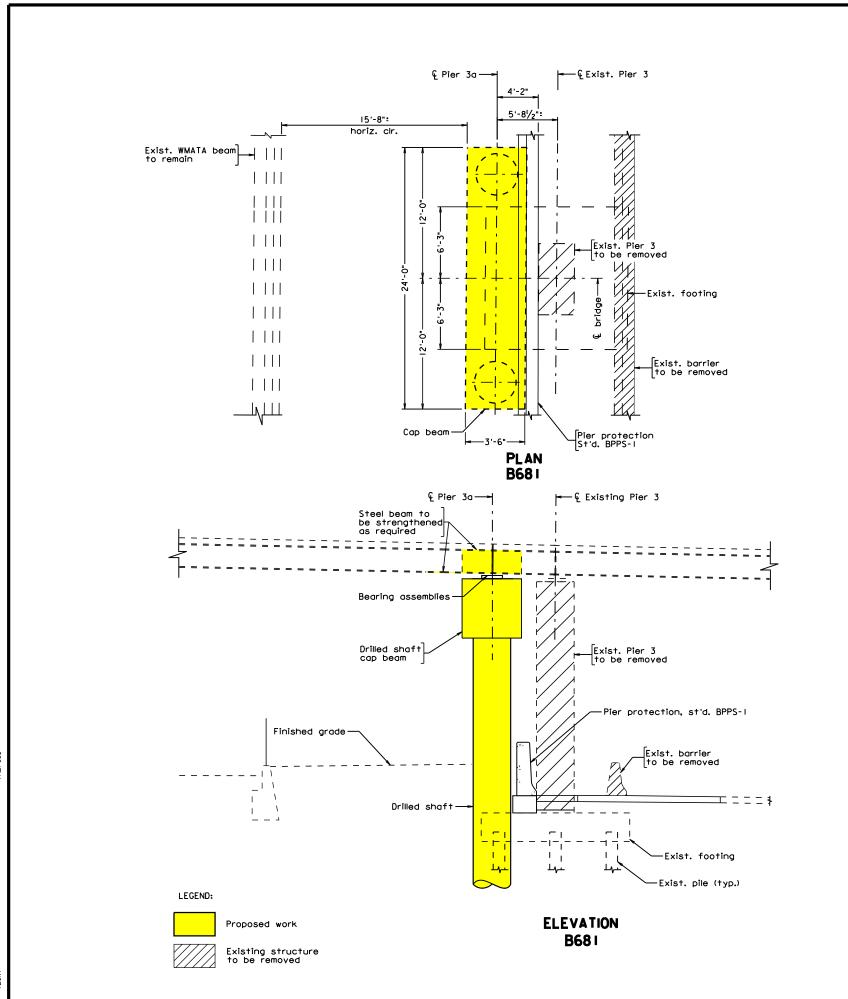

side paved shoulder. Exceptions have already been granted for reduced shoulders in certain locations.

As noted above, the horizontal alignment surrounding bridge B-679 has been flattened improving safety and allows the left (inside) paved shoulder to be reduced to 6-feet to accommodate the required 495-foot minimum sight distance required for 55-mph design speed. This combined with the use of a proposed moment slab eliminates the need to replace the existing retaining wall adjacent to Custis Trail, reducing 4(f) impacts, as depicted in *Figure 4.3.1D-1*.

Figure 4.3.1D-1: Existing retaining wall adjacent to Custis Trail.

To improve safety, our superelevation and cross-slope corrections will incorporate pavement wedging to achieve the final cross-slopes and transitions. The existing surface course will be milled and intermediate or surface mix asphalt will be used to achieve the correction, accept temporary traffic markings, and allow traffic to run on partially completed build-up pavements if required. After the cross-slope is established, a final, uniform depth, surface asphalt will be provided in the final pavement section. Minimum cross-slopes on tangents will be set at 2%.