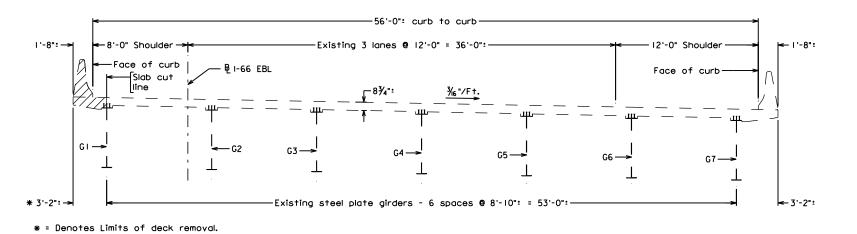

The improvements to I-66 EBW include pavement build-ups and overlay of existing travel lanes to correct deficiencies in the existing superelevation cross-slopes meeting AASHTO standards for 55-mph design speed. Other work includes the demolition and replacement of existing shoulders with full-depth pavement, widening the road to accommodate an additional through-lane along I-66 EB for approximately four (4) miles. The ultimate typical section for I-66 will include three (3) 12-foot wide travel lanes EB except for the approach and area around bridge B-679 where the two leftmost travel lanes will be 11-foot wide and the rightmost travel lane will be 12-foot wide to accommodate buses. A minimum 4-foot wide paved shoulder will be provided to the left of traffic in addition to a minimum 8-foot wide paved shoulder to the right of traffic. Roadway typical sections have been provided in our *Volume II* 

### **Typical Sections (D)**

The geometry of each roadway element is described above and typical sections for each roadway element are included in *Volume II Conceptual Plans*. I-66 EBW will include three (3) 12-foot wide travel lanes EB except for the approach and area around bridge B-679 where the two left-most travel lanes will be 11-foot wide and the right-most travel lane will be 12-foot wide for buses. A minimum 4-foot wide paved shoulder to the left of traffic and a minimum 10-foot wide paved shoulder to the right of traffic are provided. Interchange ramps will have a 16-foot wide travel lane with 4-foot wide left side paved shoulder and a 10-foot wide right

side paved shoulder. Exceptions have already been granted for reduced shoulders in certain locations.

As noted above, the horizontal alignment surrounding bridge B-679 has been flattened improving safety and allows the left (inside) paved shoulder to be reduced to 6-feet to accommodate the required 495-foot minimum sight distance required for 55-mph design speed. This combined with the use of a proposed moment slab eliminates the need to replace the existing retaining wall adjacent to Custis Trail, reducing 4(f) impacts, as depicted in *Figure 4.3.1D-1*.