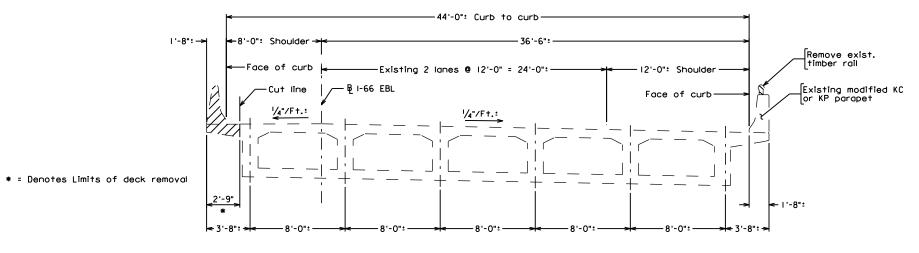

### **Typical Sections (D)**

The geometry of each roadway element is described above and typical sections for each roadway element are included in *Volume II Conceptual Plans*. I-66 EBW will include three (3) 12-foot wide travel lanes EB except for the approach and area around bridge B-679 where the two left-most travel lanes will be 11-foot wide and the right-most travel lane will be 12-foot wide for buses. A minimum 4-foot wide paved shoulder to the left of traffic and a minimum 10-foot wide paved shoulder to the right of traffic are provided. Interchange ramps will have a 16-foot wide travel lane with 4-foot wide left side paved shoulder and a 10-foot wide right

side paved shoulder. Exceptions have already been granted for reduced shoulders in certain locations.

As noted above, the horizontal alignment surrounding bridge B-679 has been flattened improving safety and allows the left (inside) paved shoulder to be reduced to 6-feet to accommodate the required 495-foot minimum sight distance required for 55-mph design speed. This combined with the use of a proposed moment slab eliminates the need to replace the existing retaining wall adjacent to Custis Trail, reducing 4(f) impacts, as depicted in *Figure 4.3.1D-1*.