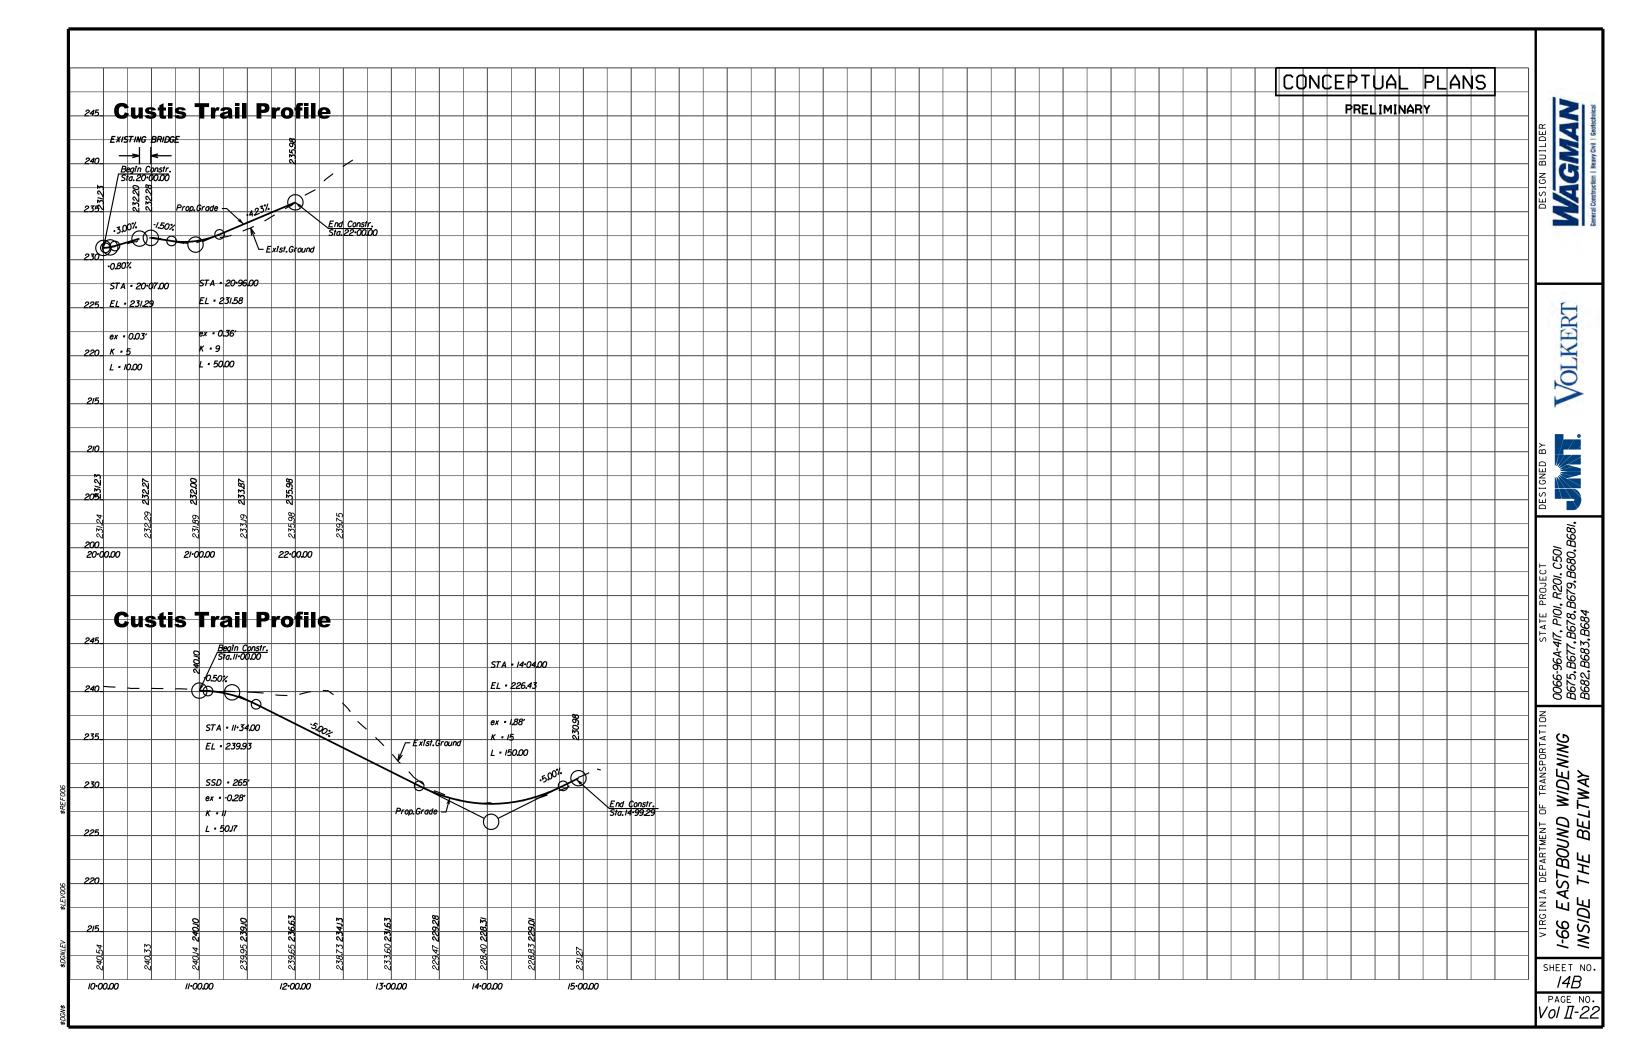

### Maximum Grade for All Segments and Connectors (C)

The I-66 EBW mainline profile will be engineered to follow the existing roadway profile and meet VDOT and AASHTO criteria. Grades will be refined to accommodate corrections to superelevation and avoid full-depth pavement removal. The Wagman Team's design satisfies the RFP requirements for 0.5% minimum grade. Our design concept does not exceed the maximum proposed vertical grades for each roadway alignment (*Table 4.3.1A-1* and *Part 2 Attachment 2.2*); **actual maximum grades** are shown in tables in *Volume II Conceptual Plans*.

### **Typical Sections (D)**

The geometry of each roadway element is described above and typical sections for each roadway element are included in *Volume II Conceptual Plans*. I-66 EBW will include three (3) 12-foot wide travel lanes EB except for the approach and area around bridge B-679 where the two left-most travel lanes will be 11-foot wide and the right-most travel lane will be 12-foot wide for buses. A minimum 4-foot wide paved shoulder to the left of traffic and a minimum 10-foot wide paved shoulder to the right of traffic are provided. Interchange ramps will have a 16-foot wide travel lane with 4-foot wide left side paved shoulder and a 10-foot wide right