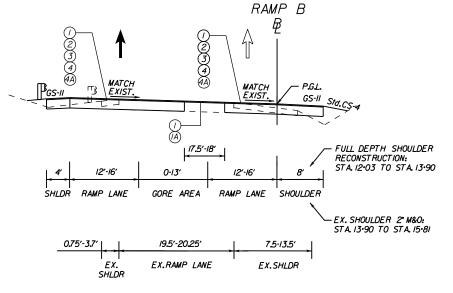

### **Typical Sections (D)**

The geometry of each roadway element is described above and typical sections for each roadway element are included in *Volume II Conceptual Plans*. I-66 EBW will include three (3) 12-foot wide travel lanes EB except for the approach and area around bridge B-679 where the two left-most travel lanes will be 11-foot wide and the right-most travel lane will be 12-foot wide for buses. A minimum 4-foot wide paved shoulder to the left of traffic and a minimum 10-foot wide paved shoulder to the right of traffic are provided. Interchange ramps will have a 16-foot wide travel lane with 4-foot wide left side paved shoulder and a 10-foot wide right

### **Design Element (Typical Sections)**

- ✓ Safety, Operations & Public Acceptance. Provides permeant (and temporary) emergency pull-off areas.
- Schedule & Construction. Maintains existing MSE wall in vicinity of B-679, eliminating full reconstruction.
- ✓ **Public Acceptance.** Minimizes 4(f) and park impacts.

side paved shoulder. Exceptions have already been granted for reduced shoulders in certain locations.

As noted above, the horizontal alignment surrounding bridge B-679 has been flattened improving safety and allows the left (inside) paved shoulder to be reduced to 6-feet to accommodate the required 495-foot minimum sight distance required for 55-mph design speed. This combined with the use of a proposed moment slab eliminates the need to replace the existing retaining wall adjacent to Custis Trail, reducing 4(f) impacts, as depicted in *Figure 4.3.1D-1*.