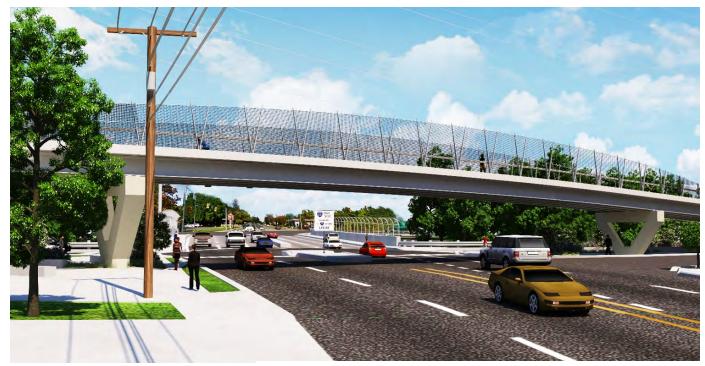

side paved shoulder. Exceptions have already been granted for reduced shoulders in certain locations.

As noted above, the horizontal alignment surrounding bridge B-679 has been flattened improving safety and allows the left (inside) paved shoulder to be reduced to 6-feet to accommodate the required 495-foot minimum sight distance required for 55-mph design speed. This combined with the use of a proposed moment slab eliminates the need to replace the existing retaining wall adjacent to Custis Trail, reducing 4(f) impacts, as depicted in *Figure 4.3.1D-1*.

Figure 4.3.1D-1: Existing retaining wall adjacent to Custis Trail.

To improve safety, our superelevation and cross-slope corrections will incorporate pavement wedging to achieve the final cross-slopes and transitions. The existing surface course will be milled and intermediate or surface mix asphalt will be used to achieve the correction, accept temporary traffic markings, and allow traffic to run on partially completed build-up pavements if required. After the cross-slope is established, a final, uniform depth, surface asphalt will be provided in the final pavement section. Minimum cross-slopes on tangents will be set at 2%.