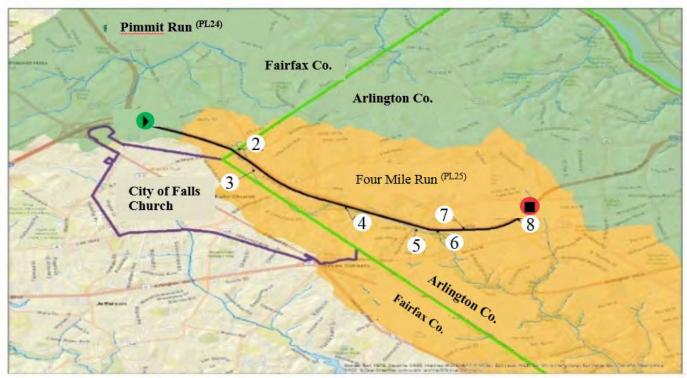

HUC boundaries within the project limits, pollutant load reduction requirements were determined independently within each HUC. The Station ranges for the HUC boundaries are shown in *Table 4.3.1E-1*.

Table 4.3.1E-1. HUC Boundaries for I-66 EBW

| <b>Watershed</b><br>(6th Order HUC) | Starting Station | End Station |
|-------------------------------------|------------------|-------------|
| Pimmit Run (PL-24)                  | 120+00           | 126+15      |
| Four Mile Run (PL-25)               | 126+15           | 312+50      |

Since seven (7) out of the eight (8) outfalls are discharging into the Four Mile Run watershed, the SWM plan must be approved by NVRC. NVRC administers the Four Mile Run Watershed Management Program to

address flood control mitigation. NVRC reviews and approves any development within the Four Mile Run watershed. NVRC has conditionally approved VDOT's RFP concept plans.

Figure 4.3.1E-1: Project outfalls within Pimmit Run and Fourmile Run Watersheds

Table 4.3.1E-3. 100 Year Flow Attenuation Analysis for Four Mile Run

| Outfall No.                 | Pre vs Post Development, 100 Year<br>Flow (Net Change) |
|-----------------------------|--------------------------------------------------------|
| 2                           | Decrease by 0.6 cfs                                    |
| 3                           | Increase by 20.57 cfs                                  |
| 4                           | No change                                              |
| 4A (Sycamore Pond Retrofit) | Decrease by 45.8 cfs                                   |
| 5                           | No change                                              |
| 6                           | No change                                              |
| 7                           | Increase by 3.12 cfs                                   |
| 8                           | No change                                              |
| Net Change                  | Decrease by 22.17 cfs                                  |