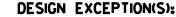

side paved shoulder. Exceptions have already been granted for reduced shoulders in certain locations.

As noted above, the horizontal alignment surrounding bridge B-679 has been flattened improving safety and allows the left (inside) paved shoulder to be reduced to 6-feet to accommodate the required 495-foot minimum sight distance required for 55-mph design speed. This combined with the use of a proposed moment slab eliminates the need to replace the existing retaining wall adjacent to Custis Trail, reducing 4(f) impacts, as depicted in *Figure 4.3.1D-1*.

Figure 4.3.1D-1: Existing retaining wall adjacent to Custis Trail.

To improve safety, our superelevation and cross-slope corrections will incorporate pavement wedging to achieve the final cross-slopes and transitions. The existing surface course will be milled and intermediate or surface mix asphalt will be used to achieve the correction, accept temporary traffic markings, and allow traffic to run on partially completed build-up pavements if required. After the cross-slope is established, a final, uniform depth, surface asphalt will be provided in the final pavement section. Minimum cross-slopes on tangents will be set at 2%.