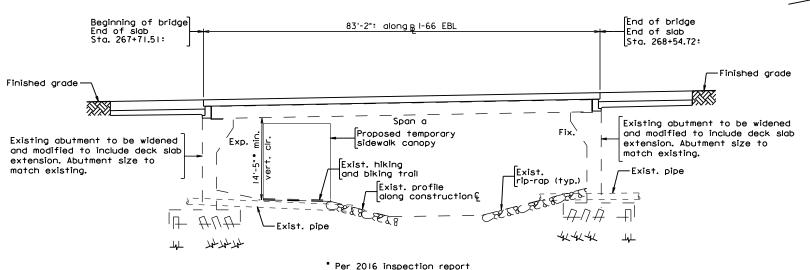

<sup>\*\*</sup>Mainline I-66 EB is designed for 55-mph superelevation.

A major advantage of our innovative design concept is the **elimination of risk of impacts related to the reconstruction of the retaining wall adjacent to the Custis Trail** near bridge B-679. The Wagman Team's concept flattens the horizontal alignment for I-66 EB from the RFP plans, thereby improving safety, while adhering to the RFP requirements for a 55-mph design speed and the required 495-feet of stopping-sight distance. The horizontal alignment shift, combined with the use of a replaced barrier/moment slab, allows for the existing retaining wall along I-66 to remain; construction impacts to the adjacent trails and 4(f) park property (Bon Air Park) are reduced; construction duration is accelerated; and construction impacts to the traveling public are reduced improving safety.

side paved shoulder. Exceptions have already been granted for reduced shoulders in certain locations.

As noted above, the horizontal alignment surrounding bridge B-679 has been flattened improving safety and allows the left (inside) paved shoulder to be reduced to 6-feet to accommodate the required 495-foot minimum sight distance required for 55-mph design speed. This combined with the use of a proposed moment slab eliminates the need to replace the existing retaining wall adjacent to Custis Trail, reducing 4(f) impacts, as depicted in *Figure 4.3.1D-1*.

Figure 4.3.1D-1: Existing retaining wall adjacent to Custis Trail.

To improve safety, our superelevation and cross-slope corrections will incorporate pavement wedging to achieve the final cross-slopes and transitions. The existing surface course will be milled and intermediate or surface mix asphalt will be used to achieve the correction, accept temporary traffic markings, and allow traffic to run on partially completed build-up pavements if required. After the cross-slope is established, a final, uniform depth, surface asphalt will be provided in the final pavement section. Minimum cross-slopes on tangents will be set at 2%.