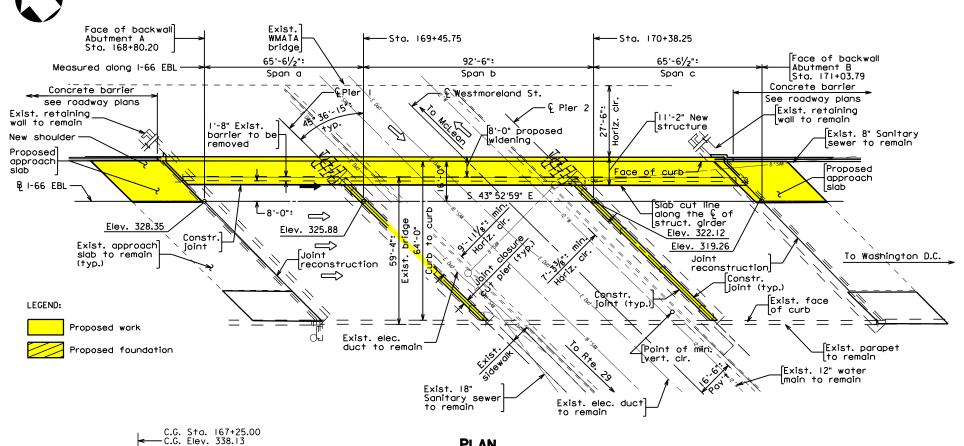

#### **Performance/Durability Improvement Elements**

- Existing drainage systems will be analyzed and upgraded to extend service life.
- Landscaping design incorporates robust low-maintenance plantings.
- Elimination of open joints reduces long term maintenance, water/salt intrusion, and corrosion.

<sup>\*\*</sup>Mainline I-66 EB is designed for 55-mph superelevation.

A major advantage of our innovative design concept is the **elimination of risk of impacts related to the reconstruction of the retaining wall adjacent to the Custis Trail** near bridge B-679. The Wagman Team's concept flattens the horizontal alignment for I-66 EB from the RFP plans, thereby improving safety, while adhering to the RFP requirements for a 55-mph design speed and the required 495-feet of stopping-sight distance. The horizontal alignment shift, combined with the use of a replaced barrier/moment slab, allows for the existing retaining wall along I-66 to remain; construction impacts to the adjacent trails and 4(f) park property (Bon Air Park) are reduced; construction duration is accelerated; and construction impacts to the traveling public are reduced improving safety.

side paved shoulder. Exceptions have already been granted for reduced shoulders in certain locations.

As noted above, the horizontal alignment surrounding bridge B-679 has been flattened improving safety and allows the left (inside) paved shoulder to be reduced to 6-feet to accommodate the required 495-foot minimum sight distance required for 55-mph design speed. This combined with the use of a proposed moment slab eliminates the need to replace the existing retaining wall adjacent to Custis Trail, reducing 4(f) impacts, as depicted in *Figure 4.3.1D-1*.