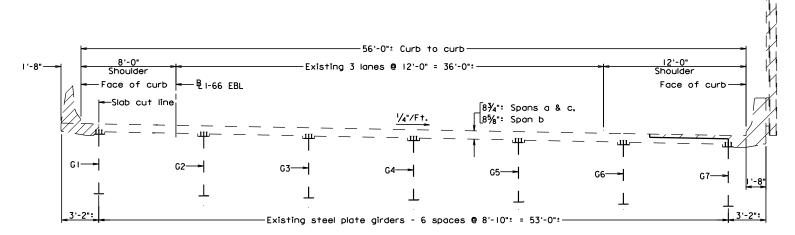

The improvements to I-66 EBW include pavement build-ups and overlay of existing travel lanes to correct deficiencies in the existing superelevation cross-slopes meeting AASHTO standards for 55-mph design speed. Other work includes the demolition and replacement of existing shoulders with full-depth pavement, widening the road to accommodate an additional through-lane along I-66 EB for approximately four (4) miles. The ultimate typical section for I-66 will include three (3) 12-foot wide travel lanes EB except for the approach and area around bridge B-679 where the two leftmost travel lanes will be 11-foot wide and the rightmost travel lane will be 12-foot wide to accommodate buses. A minimum 4-foot wide paved shoulder will be provided to the left of traffic in addition to a minimum 8-foot wide paved shoulder to the right of traffic. Roadway typical sections have been provided in our *Volume II* 

### **Typical Sections (D)**

The geometry of each roadway element is described above and typical sections for each roadway element are included in *Volume II Conceptual Plans*. I-66 EBW will include three (3) 12-foot wide travel lanes EB except for the approach and area around bridge B-679 where the two left-most travel lanes will be 11-foot wide and the right-most travel lane will be 12-foot wide for buses. A minimum 4-foot wide paved shoulder to the left of traffic and a minimum 10-foot wide paved shoulder to the right of traffic are provided. Interchange ramps will have a 16-foot wide travel lane with 4-foot wide left side paved shoulder and a 10-foot wide right