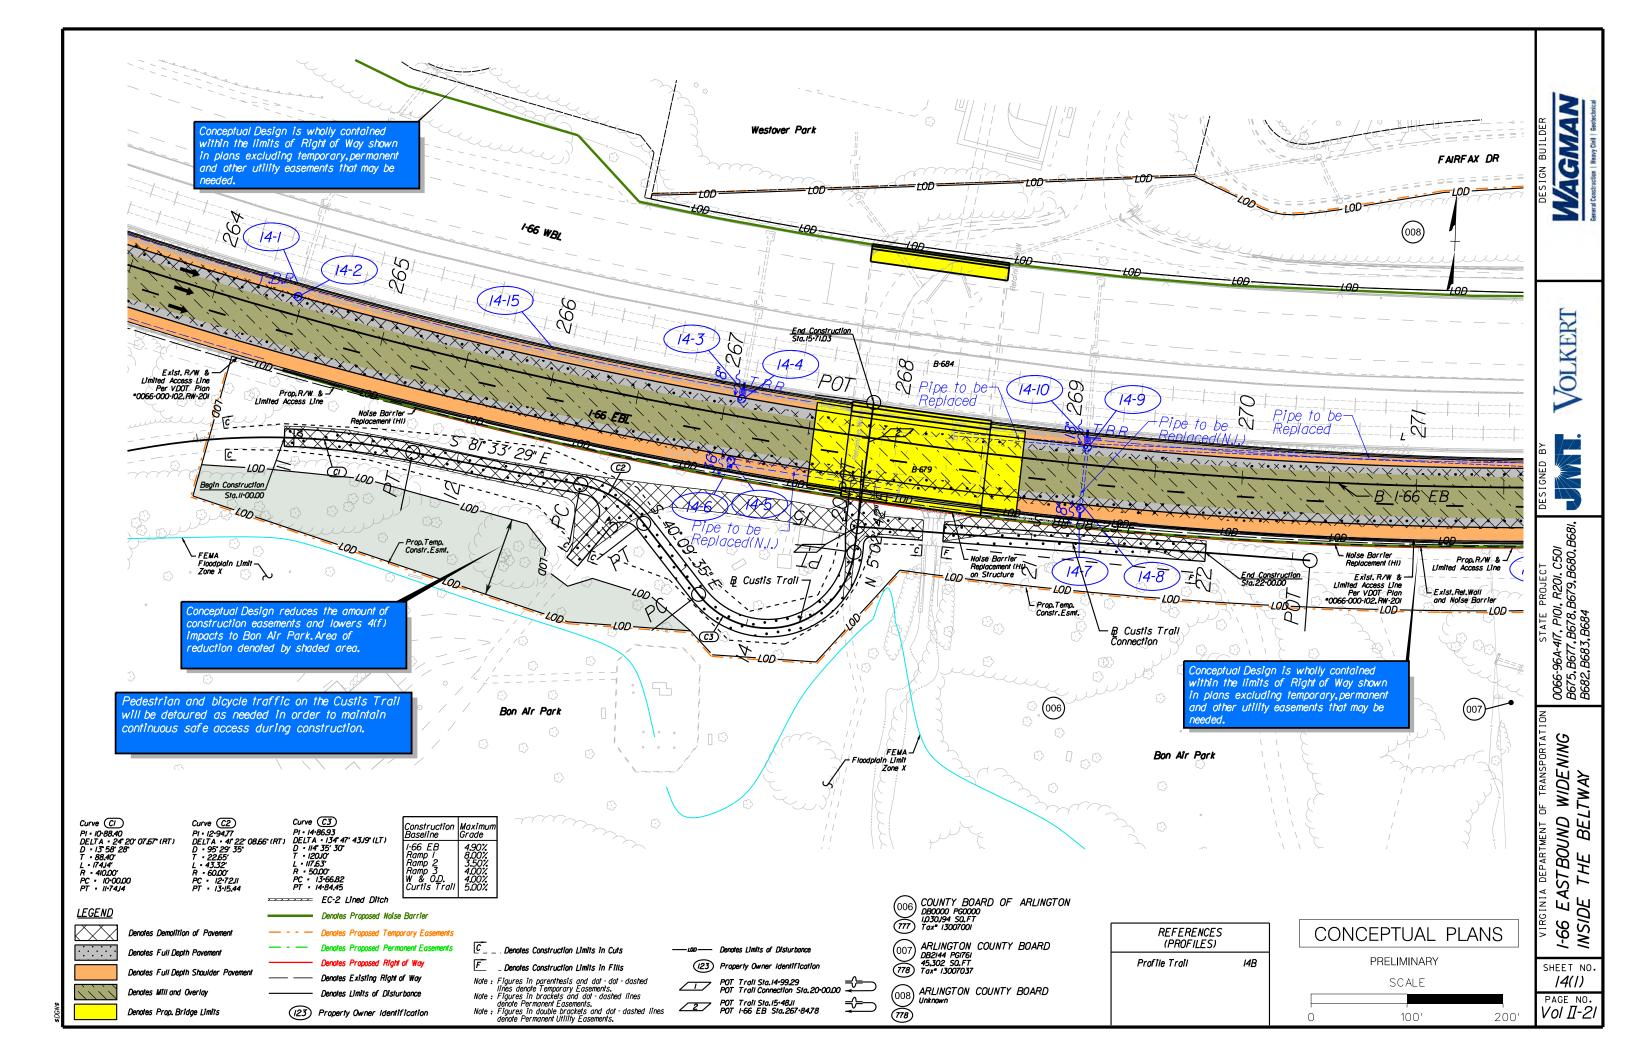

<sup>\*\*</sup>Mainline I-66 EB is designed for 55-mph superelevation.

A major advantage of our innovative design concept is the **elimination of risk of impacts related to the reconstruction of the retaining wall adjacent to the Custis Trail** near bridge B-679. The Wagman Team's concept flattens the horizontal alignment for I-66 EB from the RFP plans, thereby improving safety, while adhering to the RFP requirements for a 55-mph design speed and the required 495-feet of stopping-sight distance. The horizontal alignment shift, combined with the use of a replaced barrier/moment slab, allows for the existing retaining wall along I-66 to remain; construction impacts to the adjacent trails and 4(f) park property (Bon Air Park) are reduced; construction duration is accelerated; and construction impacts to the traveling public are reduced improving safety.

side paved shoulder. Exceptions have already been granted for reduced shoulders in certain locations.

As noted above, the horizontal alignment surrounding bridge B-679 has been flattened improving safety and allows the left (inside) paved shoulder to be reduced to 6-feet to accommodate the required 495-foot minimum sight distance required for 55-mph design speed. This combined with the use of a proposed moment slab eliminates the need to replace the existing retaining wall adjacent to Custis Trail, reducing 4(f) impacts, as depicted in *Figure 4.3.1D-1*.

Figure 4.3.1D-1: Existing retaining wall adjacent to Custis Trail.

To improve safety, our superelevation and cross-slope corrections will incorporate pavement wedging to achieve the final cross-slopes and transitions. The existing surface course will be milled and intermediate or surface mix asphalt will be used to achieve the correction, accept temporary traffic markings, and allow traffic to run on partially completed build-up pavements if required. After the cross-slope is established, a final, uniform depth, surface asphalt will be provided in the final pavement section. Minimum cross-slopes on tangents will be set at 2%.

**Emergency Pull-Off.** Permanent emergency pull-off areas are provided as identified in *Volume II Conceptual Roadway Plans* at two (2) existing and two (2) proposed locations. These areas provide refuge for stranded motorists and emergency vehicles. Unsafe parking on the shoulder will no longer be necessary for stranded motorists on mainline I-66 due to the limited access, reduced right shoulder widths and closed barrier typical section of I-66. These emergency pull-offs also serve to keep the shoulder areas clear for emergency vehicles to utilize the shoulder sections at all times.

accommodate the additional flow from the proposed improvements. **To mitigate this risk, the Wagman Team has already performed a detailed analysis of the existing storm sewer network including culverts** – *Volume II Conceptual Plans* identify pipes needing repair or replacement.

The Wagman Team has identified where new structures are needed (*Volume II Conceptual Plans*). The proposed conveyance system will consist of pipe extensions, cross pipes and culverts. To mitigate the risk pertaining to structural adequacy, the Wagman Team has also reviewed the pipe inspection reports and videos that were included with the RFP package in detail and have identified pipes that have ratings of S4 and S5 to be repaired or replaced.