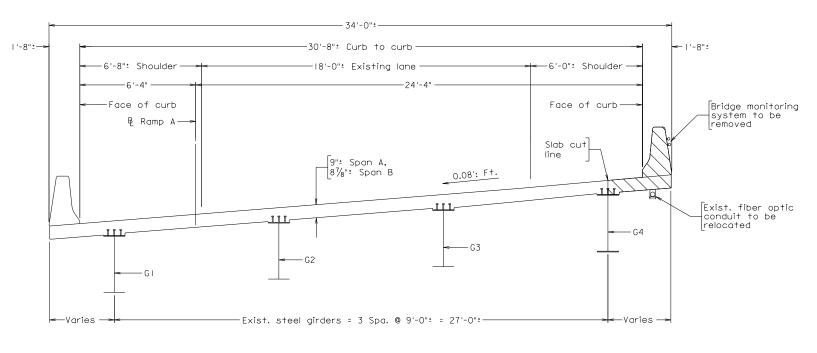

ucture shall receive a coat of waterproofing and pier caps shall receive a coat of epoxy Type EP-S. All other waterproofed. Abutments backwalls and top of abutments seats existing substructure (Abutments, Wingwalls, Piers) shall be coating Tex. Cote 300.

> All new deep foundations will be drilled to minimize noise, vibrations and work zone footprint.

### **\**VDOT

### COMMONWEALTH OF VIRGINIA DEPARTMENT OF TRANSPORTATION

PROPOSED BRIDGE WIDENING ON I-66 E.B.L. RAMP A OVER RTE. 7 1.8 MI. N.W. OF FALLS CHURCH PROJ. 0066-96A-493. B686 169-05B

> PRELIMINARY PLANS THESE PLANS NOT TO BE USED FOR CONSTRUCTION OF BRIDGE

CONCEPTUAL PLANS

PRELIMINARY NOT TO SCALE





SECTION ALONG CONSTRUCTION JOINT

PIER

Stations are shown along & I-66 EBL Ramp A

\*Per 2017 inspection report.

PAGE NO. 



EXISTING TRANSVERSE SECTION B686



FINAL TRANSVERSE SECTION B686

PRELIMINARY PLANS

THESE PLANS NOT TO BE USED

FOR CONSTRUCTION OF BRIDGE

LEGEND:

Existing structure removal

Proposed work



PAGE NO. 





DEVELOPED SECTION ALONG B W & OD TRAIL

#### DESIGN EXCEPTION(S):

#### **GENERAL NOTES:**

20'-0" face-to-face of curbs. Width:

Span layout: 97'-6" - 97'-6" - 90'-0" - 153'-0" - 91'-0" - 94'-0" continuous structural steel plate girder spans.

90 psf pedestrian loading with no reduction allowed.

#### Specifications:

Capacity:

\_Finished grade,

Construction: Virginia Department of Transportation Road and

Bridge Specifications, 2016.

AASHTO LRFD Guide Specifications for Design of Pedestrian Bridges, 2nd Edition, 2009 including interims through 2015; and VDDT Modifications. AA