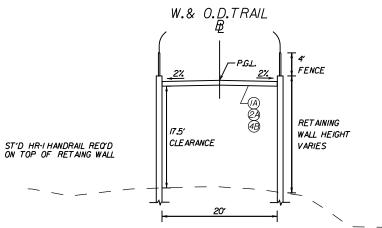

side paved shoulder. Exceptions have already been granted for reduced shoulders in certain locations.

As noted above, the horizontal alignment surrounding bridge B-679 has been flattened improving safety and allows the left (inside) paved shoulder to be reduced to 6-feet to accommodate the required 495-foot minimum sight distance required for 55-mph design speed. This combined with the use of a proposed moment slab eliminates the need to replace the existing retaining wall adjacent to Custis Trail, reducing 4(f) impacts, as depicted in *Figure 4.3.1D-1*.

Figure 4.3.1D-1: Existing retaining wall adjacent to Custis Trail.

To improve safety, our superelevation and cross-slope corrections will incorporate pavement wedging to achieve the final cross-slopes and transitions. The existing surface course will be milled and intermediate or surface mix asphalt will be used to achieve the correction, accept temporary traffic markings, and allow traffic to run on partially completed build-up pavements if required. After the cross-slope is established, a final, uniform depth, surface asphalt will be provided in the final pavement section. Minimum cross-slopes on tangents will be set at 2%.