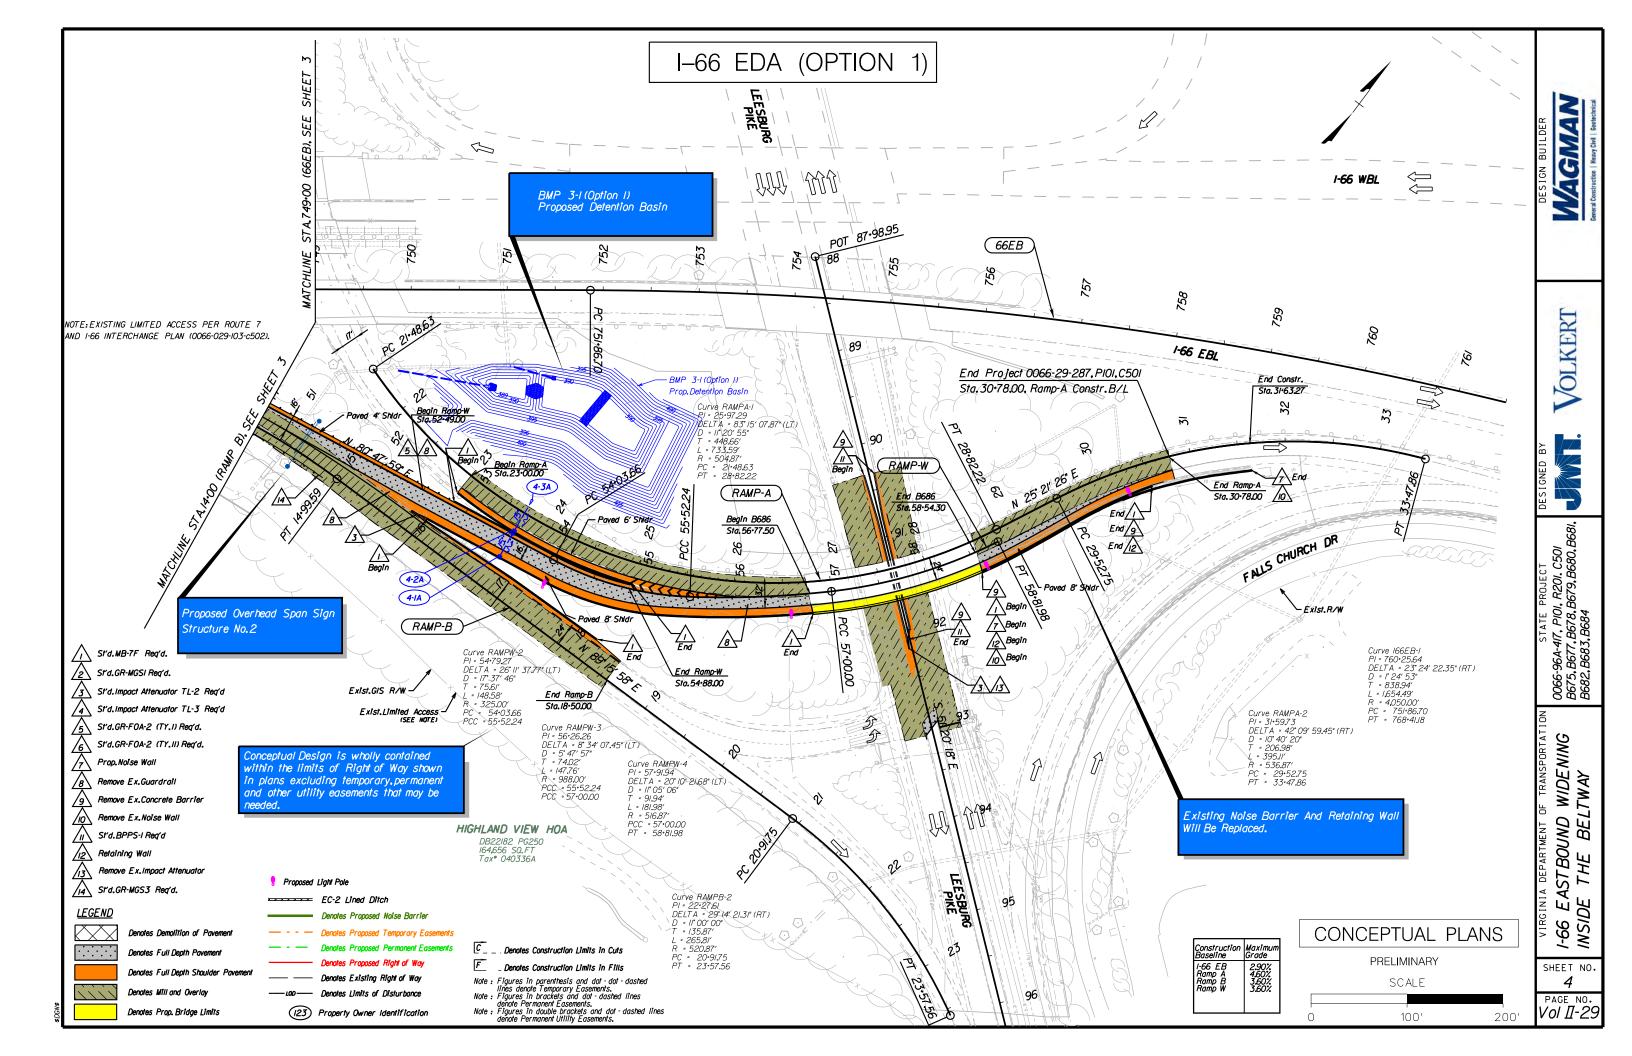

We have provided detailed explanations (highlighted) for the enhancements made to the RFP plans (*Volume II Conceptual Plans*). Our design concept, including proposed stormwater management (SWM) facilities, falls completely within the ROW limits identified in the RFP conceptual plans (with the exception of temporary and/or permanent easements as allowed by the RFP). Our design applies all standard and/or above standard elements (e.g., stopping-sight distance) eliminating the need for time consuming approval of additional design exceptions or waivers beyond those identified in the RFP.

## 4.3.1 Conceptual Roadway Plans

Conceptual Roadway Plans are provided in *Volume II* of our Technical Proposal.

Design team members recently provided services to VDOT using CADAC for general Document Control and coordination of plan reviews for multiple, concurrent D-B Projects.

<sup>\*\*</sup>Mainline I-66 EB is designed for 55-mph superelevation.

A major advantage of our innovative design concept is the **elimination of risk of impacts related to the reconstruction of the retaining wall adjacent to the Custis Trail** near bridge B-679. The Wagman Team's concept flattens the horizontal alignment for I-66 EB from the RFP plans, thereby improving safety, while adhering to the RFP requirements for a 55-mph design speed and the required 495-feet of stopping-sight distance. The horizontal alignment shift, combined with the use of a replaced barrier/moment slab, allows for the existing retaining wall along I-66 to remain; construction impacts to the adjacent trails and 4(f) park property (Bon Air Park) are reduced; construction duration is accelerated; and construction impacts to the traveling public are reduced improving safety.

side paved shoulder. Exceptions have already been granted for reduced shoulders in certain locations.

As noted above, the horizontal alignment surrounding bridge B-679 has been flattened improving safety and allows the left (inside) paved shoulder to be reduced to 6-feet to accommodate the required 495-foot minimum sight distance required for 55-mph design speed. This combined with the use of a proposed moment slab eliminates the need to replace the existing retaining wall adjacent to Custis Trail, reducing 4(f) impacts, as depicted in *Figure 4.3.1D-1*.

Figure 4.3.1D-1: Existing retaining wall adjacent to Custis Trail.

To improve safety, our superelevation and cross-slope corrections will incorporate pavement wedging to achieve the final cross-slopes and transitions. The existing surface course will be milled and intermediate or surface mix asphalt will be used to achieve the correction, accept temporary traffic markings, and allow traffic to run on partially completed build-up pavements if required. After the cross-slope is established, a final, uniform depth, surface asphalt will be provided in the final pavement section. Minimum cross-slopes on tangents will be set at 2%.