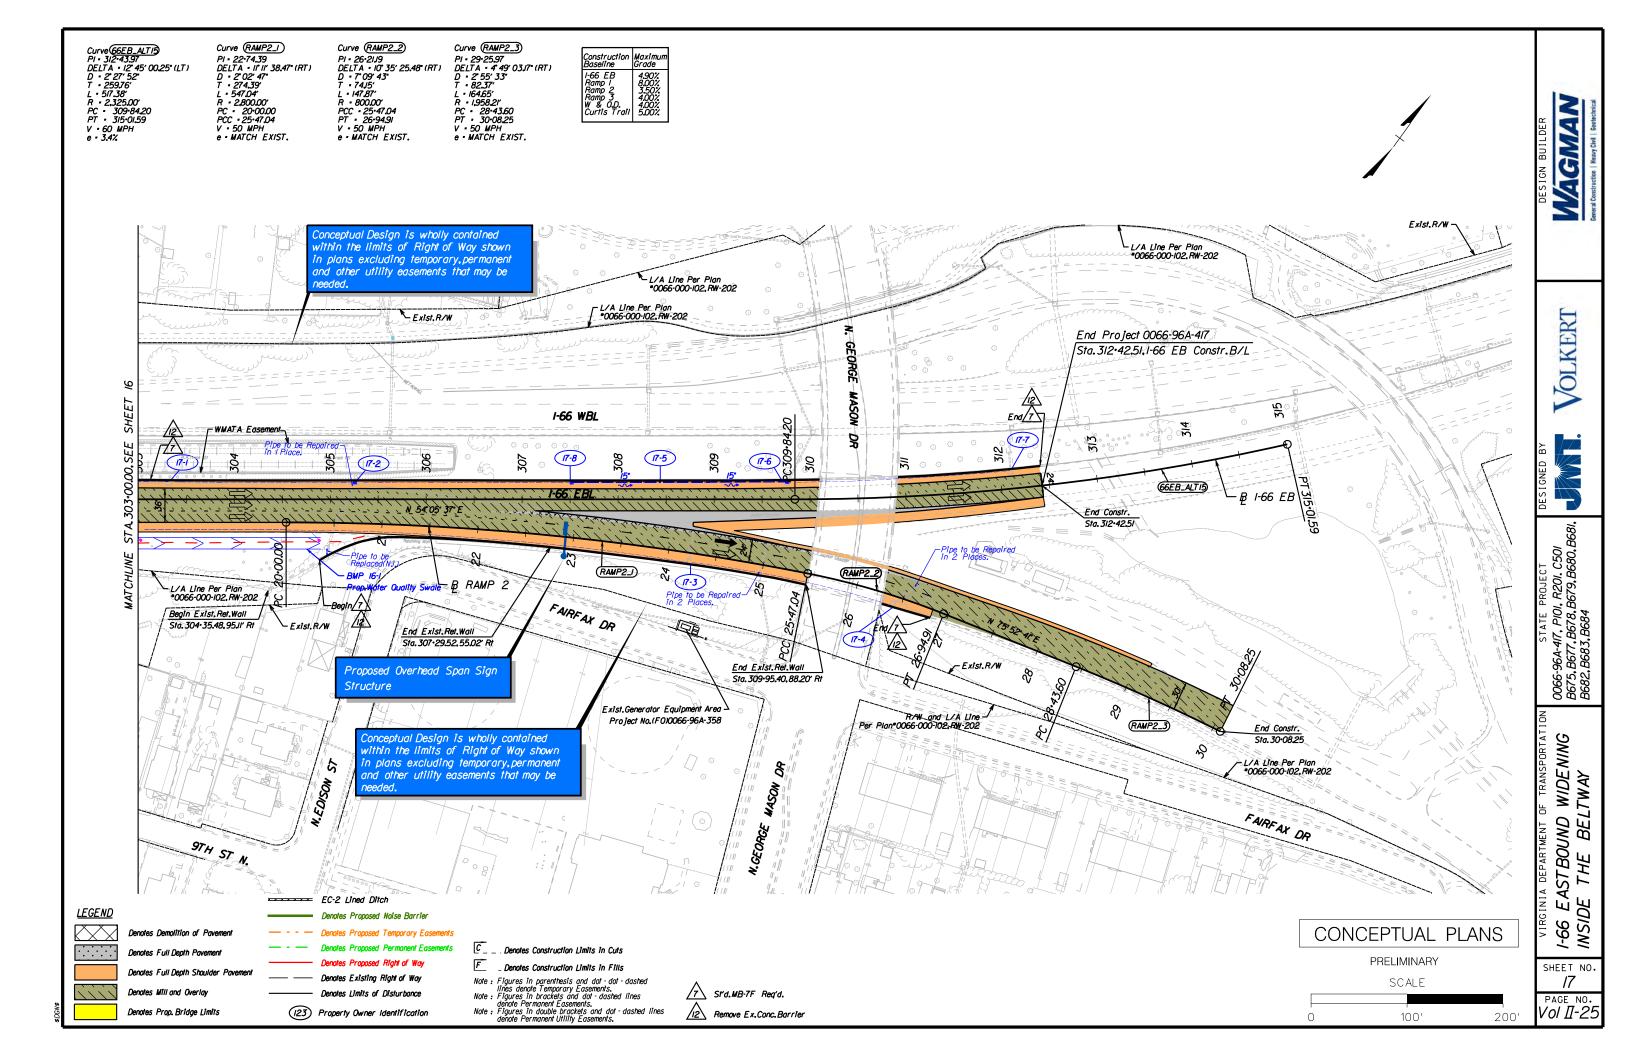

## 4.3.1 Conceptual Roadway Plans

Conceptual Roadway Plans are provided in *Volume II* of our Technical Proposal.

Design team members recently provided services to VDOT using CADAC for general Document Control and coordination of plan reviews for multiple, concurrent D-B Projects.

## 4.3.1 Conceptual Roadway Description

### **General Geometry (A)**

This section describes horizontal curve data and associated design speeds, number and widths of lanes and shoulders.

The I-66 EBW project includes adding a through lane along approximately four (4) miles of EB I-66 between the Dulles Connector Road (Route 267) and Fairfax Drive (Route 237). I-66 EDA adds an additional auxiliary lane to the existing I-66 EB exit ramp and constructing a new slip ramp from the I-66 EB exit ramp to the Route 7 southbound (SB) entrance flyover ramp.

The improvements to I-66 EBW include pavement build-ups and overlay of existing travel lanes to correct deficiencies in the existing superelevation cross-slopes meeting AASHTO standards for 55-mph design speed. Other work includes the demolition and replacement of existing shoulders with full-depth pavement, widening the road to accommodate an additional through-lane along I-66 EB for approximately four (4) miles. The ultimate typical section for I-66 will include three (3) 12-foot wide travel lanes EB except for the approach and area around bridge B-679 where the two leftmost travel lanes will be 11-foot wide and the rightmost travel lane will be 12-foot wide to accommodate buses. A minimum 4-foot wide paved shoulder will be provided to the left of traffic in addition to a minimum 8-foot wide paved shoulder to the right of traffic. Roadway typical sections have been provided in our *Volume II* 

accommodate the additional flow from the proposed improvements. **To mitigate this risk, the Wagman Team has already performed a detailed analysis of the existing storm sewer network including culverts** – *Volume II Conceptual Plans* identify pipes needing repair or replacement.

The Wagman Team has identified where new structures are needed (*Volume II Conceptual Plans*). The proposed conveyance system will consist of pipe extensions, cross pipes and culverts. To mitigate the risk pertaining to structural adequacy, the Wagman Team has also reviewed the pipe inspection reports and videos that were included with the RFP package in detail and have identified pipes that have ratings of S4 and S5 to be repaired or replaced.