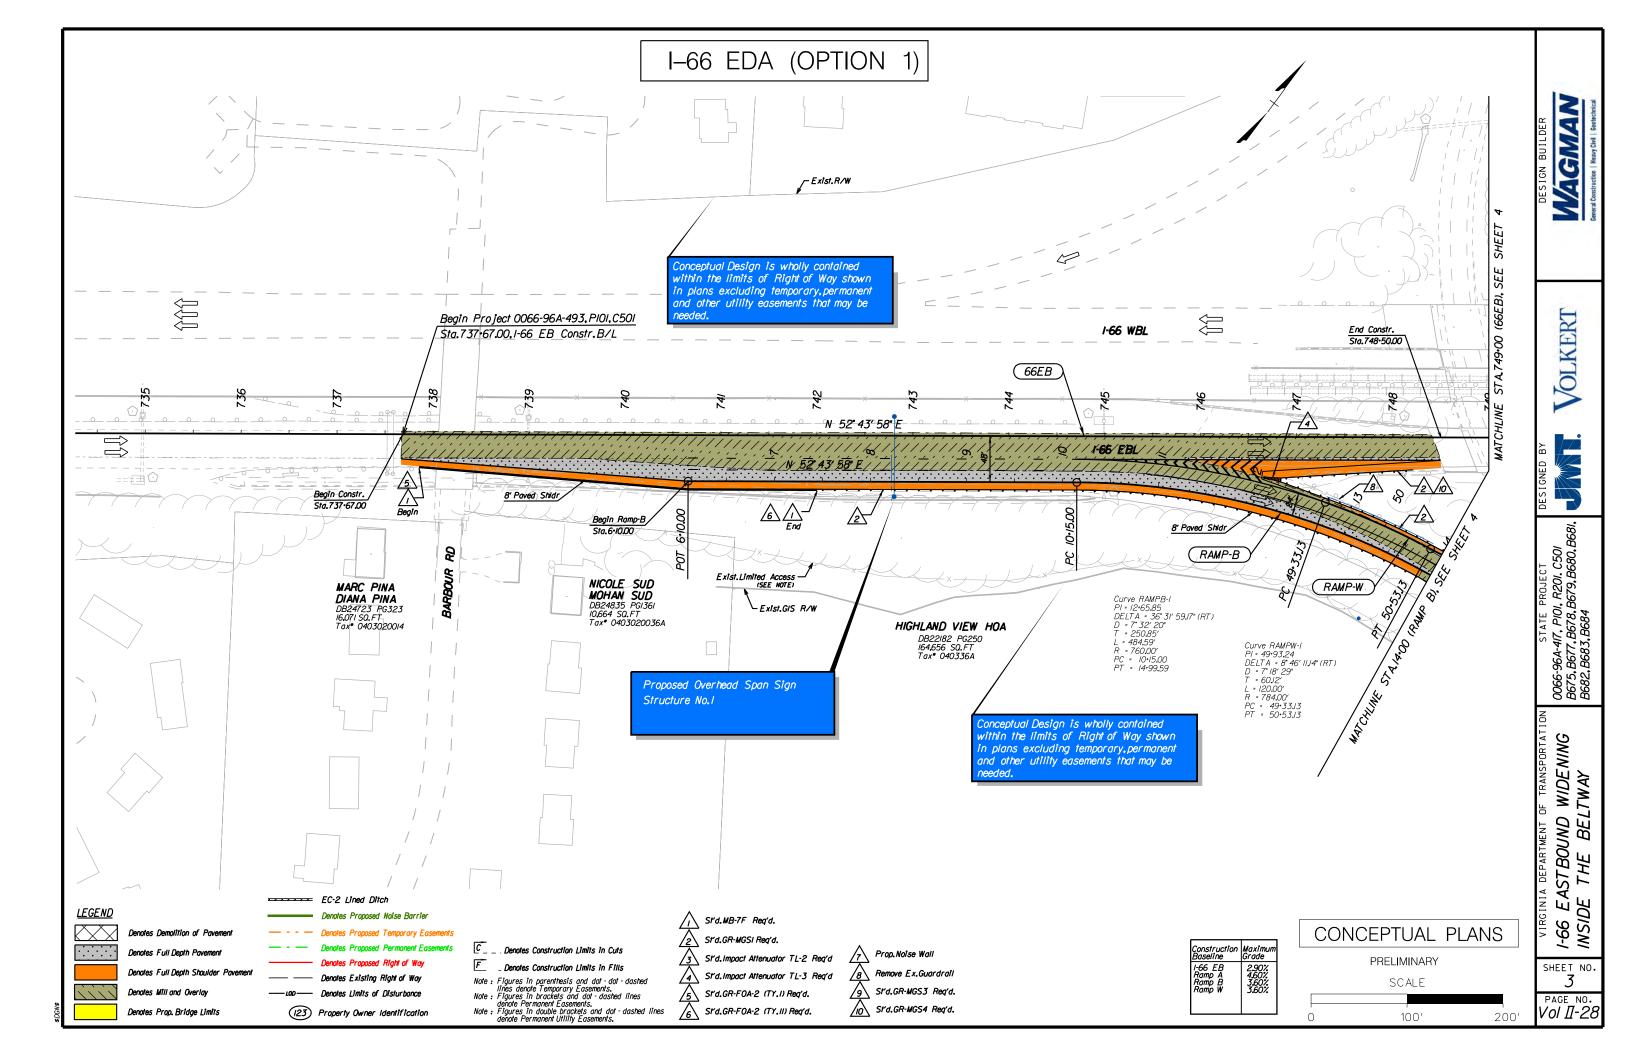

We have provided detailed explanations (highlighted) for the enhancements made to the RFP plans (*Volume II Conceptual Plans*). Our design concept, including proposed stormwater management (SWM) facilities, falls completely within the ROW limits identified in the RFP conceptual plans (with the exception of temporary and/or permanent easements as allowed by the RFP). Our design applies all standard and/or above standard elements (e.g., stopping-sight distance) eliminating the need for time consuming approval of additional design exceptions or waivers beyond those identified in the RFP.

## 4.3.1 Conceptual Roadway Plans

Conceptual Roadway Plans are provided in *Volume II* of our Technical Proposal.

Design team members recently provided services to VDOT using CADAC for general Document Control and coordination of plan reviews for multiple, concurrent D-B Projects.

<sup>\*\*</sup>Mainline I-66 EB is designed for 55-mph superelevation.

A major advantage of our innovative design concept is the **elimination of risk of impacts related to the reconstruction of the retaining wall adjacent to the Custis Trail** near bridge B-679. The Wagman Team's concept flattens the horizontal alignment for I-66 EB from the RFP plans, thereby improving safety, while adhering to the RFP requirements for a 55-mph design speed and the required 495-feet of stopping-sight distance. The horizontal alignment shift, combined with the use of a replaced barrier/moment slab, allows for the existing retaining wall along I-66 to remain; construction impacts to the adjacent trails and 4(f) park property (Bon Air Park) are reduced; construction duration is accelerated; and construction impacts to the traveling public are reduced improving safety.

side paved shoulder. Exceptions have already been granted for reduced shoulders in certain locations.

As noted above, the horizontal alignment surrounding bridge B-679 has been flattened improving safety and allows the left (inside) paved shoulder to be reduced to 6-feet to accommodate the required 495-foot minimum sight distance required for 55-mph design speed. This combined with the use of a proposed moment slab eliminates the need to replace the existing retaining wall adjacent to Custis Trail, reducing 4(f) impacts, as depicted in *Figure 4.3.1D-1*.