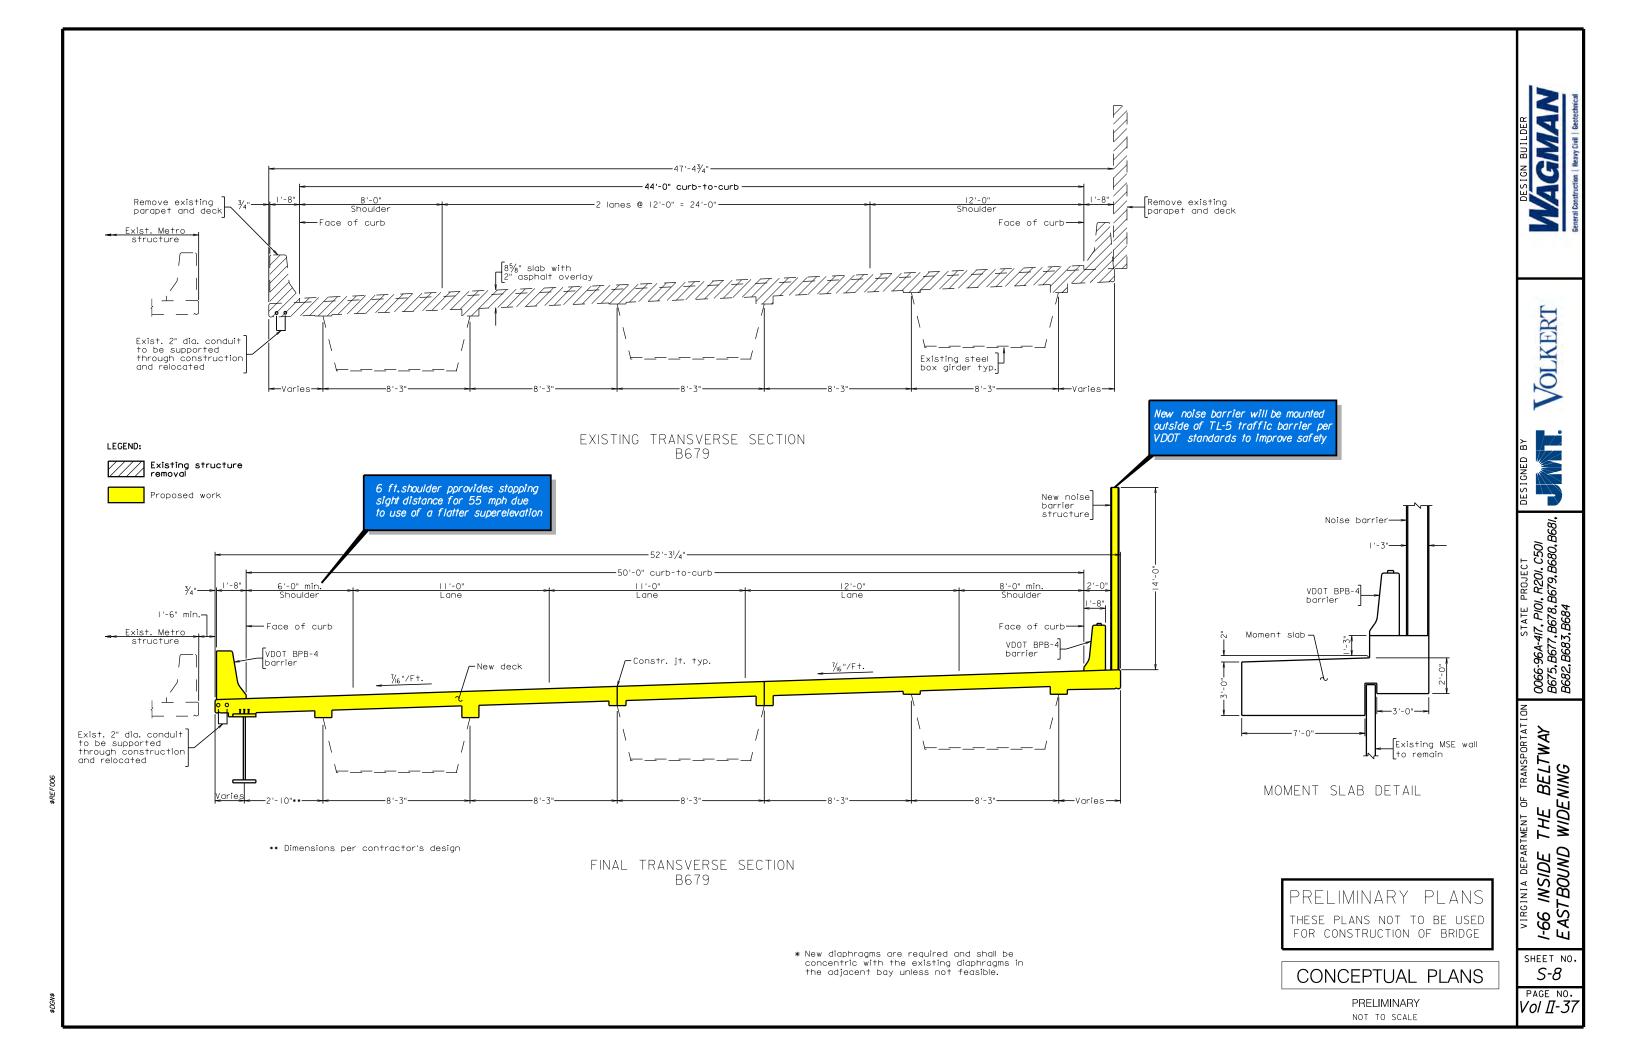

The improvements to I-66 EBW include pavement build-ups and overlay of existing travel lanes to correct deficiencies in the existing superelevation cross-slopes meeting AASHTO standards for 55-mph design speed. Other work includes the demolition and replacement of existing shoulders with full-depth pavement, widening the road to accommodate an additional through-lane along I-66 EB for approximately four (4) miles. The ultimate typical section for I-66 will include three (3) 12-foot wide travel lanes EB except for the approach and area around bridge B-679 where the two leftmost travel lanes will be 11-foot wide and the rightmost travel lane will be 12-foot wide to accommodate buses. A minimum 4-foot wide paved shoulder will be provided to the left of traffic in addition to a minimum 8-foot wide paved shoulder to the right of traffic. Roadway typical sections have been provided in our *Volume II* 

<sup>\*\*</sup>Mainline I-66 EB is designed for 55-mph superelevation.

A major advantage of our innovative design concept is the **elimination of risk of impacts related to the reconstruction of the retaining wall adjacent to the Custis Trail** near bridge B-679. The Wagman Team's concept flattens the horizontal alignment for I-66 EB from the RFP plans, thereby improving safety, while adhering to the RFP requirements for a 55-mph design speed and the required 495-feet of stopping-sight distance. The horizontal alignment shift, combined with the use of a replaced barrier/moment slab, allows for the existing retaining wall along I-66 to remain; construction impacts to the adjacent trails and 4(f) park property (Bon Air Park) are reduced; construction duration is accelerated; and construction impacts to the traveling public are reduced improving safety.

### **Typical Sections (D)**

The geometry of each roadway element is described above and typical sections for each roadway element are included in *Volume II Conceptual Plans*. I-66 EBW will include three (3) 12-foot wide travel lanes EB except for the approach and area around bridge B-679 where the two left-most travel lanes will be 11-foot wide and the right-most travel lane will be 12-foot wide for buses. A minimum 4-foot wide paved shoulder to the left of traffic and a minimum 10-foot wide paved shoulder to the right of traffic are provided. Interchange ramps will have a 16-foot wide travel lane with 4-foot wide left side paved shoulder and a 10-foot wide right

side paved shoulder. Exceptions have already been granted for reduced shoulders in certain locations.

As noted above, the horizontal alignment surrounding bridge B-679 has been flattened improving safety and allows the left (inside) paved shoulder to be reduced to 6-feet to accommodate the required 495-foot minimum sight distance required for 55-mph design speed. This combined with the use of a proposed moment slab eliminates the need to replace the existing retaining wall adjacent to Custis Trail, reducing 4(f) impacts, as depicted in *Figure 4.3.1D-1*.