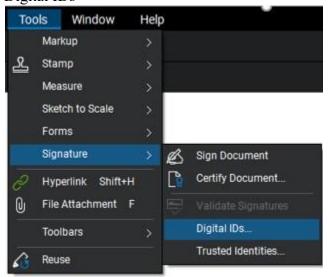

- Create a new PDF in Bluebeam Revu
- Click Tools
- Signature
- Digital IDs

- Find your certificate (Firstname Lastname)
- Select the certificate that has not expired (Organization Name should be IdenTrust and the expiration date)
- □ Click on Manage Appearances