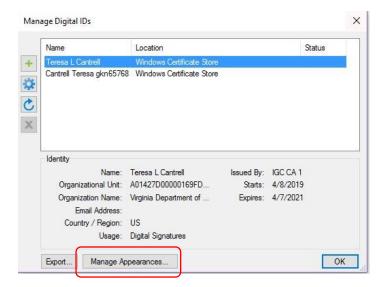

- Create a new PDF in Bluebeam Revu
- Click Tools
- Signature
- Digital IDs

- Find your certificate (Firstname Lastname)
- Select the certificate that has not expired (Organization Name should be IdenTrust and the expiration date)
- □ Click on Manage Appearances