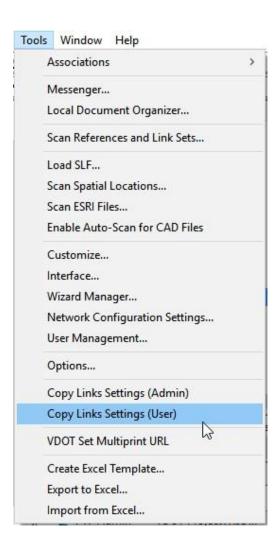

- Open ProjectWise Explorer
- Click Tools
- Scroll down and choose 'Copy Link Settings (User)