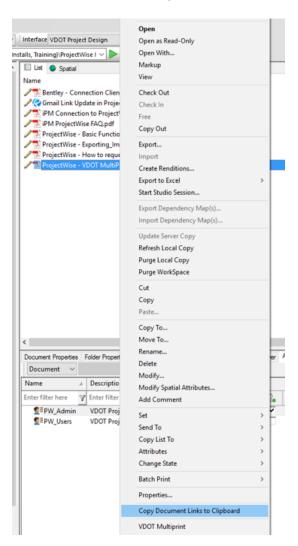

## ProjectWise – Gmail Link

ProjectWise is able to copy links to Gmail by right clicking on the file and clicking 'Copy Documents Link to Clipboard'.

If you do not have this then please let CADD Support know so that we can have this updated on your computer.