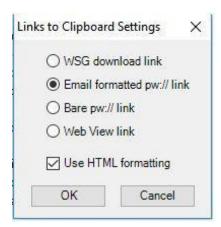

## ProjectWise - Gmail Link

Choose the email formatted pw:// link as shown below

Click OK

Those changes are now saved and you will be able to send ProjectWise links via email to users.