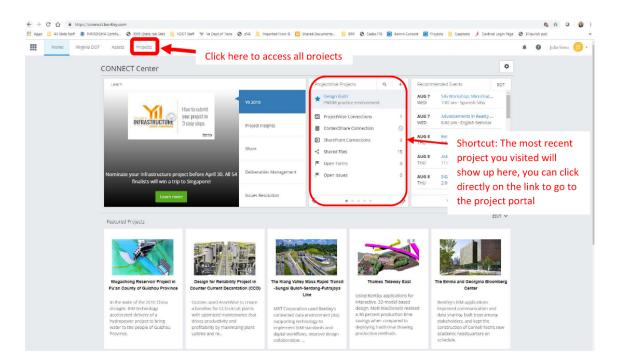

## **PWDM – Accessing the Project Portal** (Connect Center)

Once logged in, navigate to the Projects Tab

In your projects tab you can search projects, favorite projects, and view all of your projects

|                                  | et.bantley.com/SelectProject/Index#<br>EMA Certific 🔮 RMS (State Job Sto)<br>F Assets Projects | Click here to<br>access projects<br>marked as Favorite                                                                                                                                                                                                                                                                                                                                                                                                                                                                                                   | tad From 18 📆 Shared Documents 📙 | BIM 🔇 Cadar 178 👩 Admin Console 👔 | 🕽 Projects 📔 Capstane 🏓 Cardinal Legin Pr                                                                                                 | <ul> <li>€ ☆ Ø Ø i</li> <li>ge Ø Hilaunch pad **</li> <li>Ø julia Simo 5 *</li> </ul> |
|----------------------------------|------------------------------------------------------------------------------------------------|----------------------------------------------------------------------------------------------------------------------------------------------------------------------------------------------------------------------------------------------------------------------------------------------------------------------------------------------------------------------------------------------------------------------------------------------------------------------------------------------------------------------------------------------------------|----------------------------------|-----------------------------------|-------------------------------------------------------------------------------------------------------------------------------------------|---------------------------------------------------------------------------------------|
|                                  | ProjectWise Project                                                                            | is in the second s |                                  |                                   | Register a Project                                                                                                                        | l i i i i i i i i i i i i i i i i i i i                                               |
| _                                | 💼 My Projects  🚖 Fave                                                                          | rites Recent Q Search                                                                                                                                                                                                                                                                                                                                                                                                                                                                                                                                    | Click here to                    |                                   |                                                                                                                                           |                                                                                       |
| Click here to access             | 슈 Project Number                                                                               | Project Name                                                                                                                                                                                                                                                                                                                                                                                                                                                                                                                                             | search your                      | Asset Type                        | Location                                                                                                                                  |                                                                                       |
| all of your projects             | \$ 2019-0122-0043 C                                                                            | sternal West Oaks Mall                                                                                                                                                                                                                                                                                                                                                                                                                                                                                                                                   | project                          | Wastewater Collection Networks    | Daytona Beach, FL                                                                                                                         |                                                                                       |
|                                  | ★ UPC 104936                                                                                   | 0081-098-778.P101. B651. B650<br>- Replace Structures 2000 and<br>2001 on I-81 in Wythe County                                                                                                                                                                                                                                                                                                                                                                                                                                                           |                                  | Bridges                           | Bristol District - Wythe County -<br>Wytheville Residency - Rte, 81 -<br>From: 0.952 Mi. North of I-77 To:<br>0.920 Mi. South of Rte, 619 |                                                                                       |
|                                  | 🚖 PWDM Test                                                                                    | Construction Division PWDM<br>Test Project                                                                                                                                                                                                                                                                                                                                                                                                                                                                                                               |                                  | Bridges                           | Richmond Virginia                                                                                                                         |                                                                                       |
|                                  | 97555                                                                                          | 97555 I-81 BRIDGE PROJECT<br>OVER ROUTE 11 0081-086-742,<br>8659                                                                                                                                                                                                                                                                                                                                                                                                                                                                                         |                                  | Bridges                           | Bristol District - Smyth County                                                                                                           |                                                                                       |
| Click on the star                | APW19 External                                                                                 | ACCELERATE ProjectWise - San<br>Diego 2019                                                                                                                                                                                                                                                                                                                                                                                                                                                                                                               |                                  | Other                             | San Diego, CA                                                                                                                             |                                                                                       |
| to mark a project<br>as Favorite | ✿ 123456                                                                                       | Project Delivery - (Project<br>Description)                                                                                                                                                                                                                                                                                                                                                                                                                                                                                                              |                                  | Bridges                           |                                                                                                                                           |                                                                                       |
|                                  | <b>†</b> 106573                                                                                | Project Delivery - Rte. 7<br>Interchange at Battlefield Pkwy                                                                                                                                                                                                                                                                                                                                                                                                                                                                                             |                                  | Roads                             |                                                                                                                                           |                                                                                       |
|                                  | 99478                                                                                          | Project Delivery - Route 7<br>Corridor Improvements                                                                                                                                                                                                                                                                                                                                                                                                                                                                                                      |                                  | Roads                             |                                                                                                                                           |                                                                                       |
|                                  | 108424                                                                                         | Project Delivery - I-66 Inside the<br>Beltway Initiatives                                                                                                                                                                                                                                                                                                                                                                                                                                                                                                |                                  | Roads                             |                                                                                                                                           |                                                                                       |
|                                  | \$2513                                                                                         | Rte. 622 over Norfolk Southern                                                                                                                                                                                                                                                                                                                                                                                                                                                                                                                           |                                  | Bridges                           |                                                                                                                                           |                                                                                       |
| Click on the                     | Design Build                                                                                   | PWDM practice environment                                                                                                                                                                                                                                                                                                                                                                                                                                                                                                                                |                                  | Roads                             |                                                                                                                                           |                                                                                       |
|                                  | 😭 Title Sheet Signatu                                                                          | res Electronic Title Sheet Signature<br>New Process                                                                                                                                                                                                                                                                                                                                                                                                                                                                                                      |                                  | Roads                             | Central Office - Richmond Va                                                                                                              |                                                                                       |
| Project Number                   | 🚖 82513 - Civil Rights                                                                         |                                                                                                                                                                                                                                                                                                                                                                                                                                                                                                                                                          |                                  | Bridges                           |                                                                                                                                           |                                                                                       |
| to access the                    | ☆ 106689                                                                                       | Segment III                                                                                                                                                                                                                                                                                                                                                                                                                                                                                                                                              |                                  | Roads                             | Hampton Roads                                                                                                                             |                                                                                       |
| project portal                   | A unnered                                                                                      | Wales Contension Accentance                                                                                                                                                                                                                                                                                                                                                                                                                                                                                                                              |                                  | Aller                             | Distances of Maninella                                                                                                                    |                                                                                       |