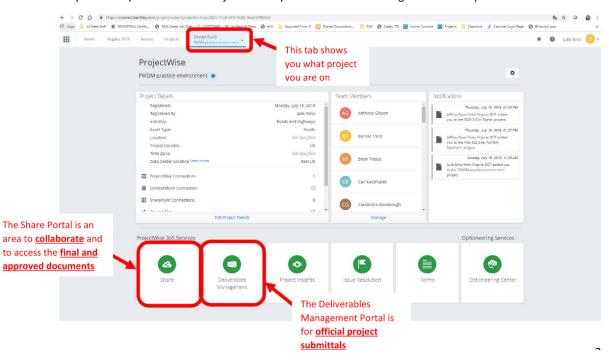

## **PWDM – Accessing the Project Portal** (Connect Center)

Once you access the Project Portal you will be able to navigate to where you need to go

Step 4. Once you access the Project Portal you will be able to navigate to where you need: