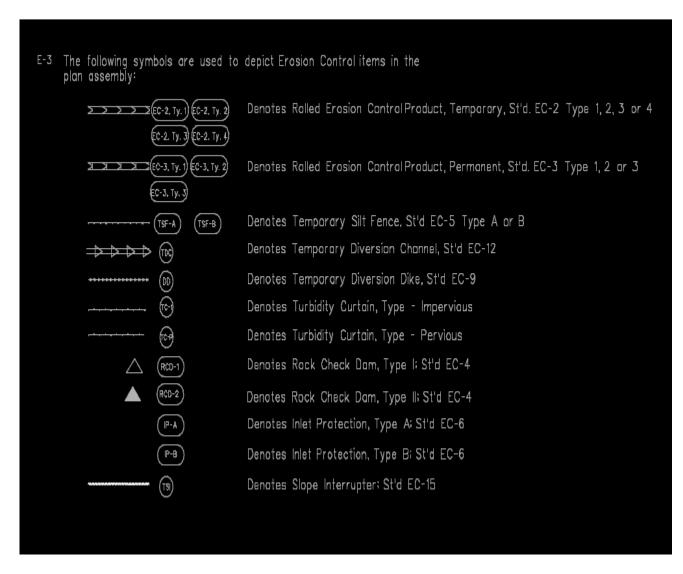

## To: VDOT Hydraulics Engineers

Based on the revisions to the Drainage Manual, R&B Specifications, and R&B Standards, the CADD cell libraries have been updated. The update consists of revising General Note E-3 to include all four types of EC-2, all three types of EC-3, both types of silt fence, and the temporary slope interrupter. The Design and Computation Manager has been updated with new line styles for all four types of EC-2, all three types of EC-3, both types of silt fence, and the temporary slope interrupter. The E&SC Summary Sheet has been updated to include all items previously mentioned and Filter Barrier has been removed. Lastly, the Plan View Labeler has been updated to include labels for all added items. I have included examples of the Updated E-3 Note and E&SC Summary.