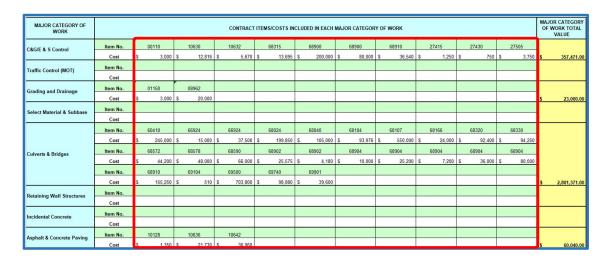

- **4.** Completing the Breakdown of Contract Items (BOCI) The Breakdown of Contract Items (BOCI) worksheet will be used to provide a breakdown of the bid items and costs associated with each Major Work Category. The following are guidelines for completing BOCI worksheet:
  - 1. Click on the Breakdown of Contract Items tab to open the Breakdown of Contract Items worksheet. Review and edit as necessary the Major Work Categories to ensure that they reflect the project Scope of Work and Contractor's approach.

2. Enter the associated Contract items and costs for each applicable Major Work Category, based on Scope of Work and Contractor's approach.

3. Additional rows are available for up to 40 items per Major Work Category (50 items for Miscellaneous Item). To unhide available hidden rows, select the Major Work Category, and then click on Format, then Hide & Unhide, and then Unhide Rows. To hide unused rows or Major Work Categories, select the rows, and then click on Format, and then Hide & Unhide, and then Hide Rows.

Review the subtotal for each Major Work Category and the Overall Total to ensure that they
match the subtotals and the Total Contract Value shown on the C13C (Baseline) tab. Adjust as
necessary.

- 5. Preparing a Baseline Progress Earnings Schedule The Baseline Progress Earnings Schedule is the Contractor's initial anticipated earnings per month, as of the Contractor's progress estimate date. The C-13C (Baseline) worksheet will be used to prepare the Baseline Progress Earnings Schedule. Complete the C-13C (Baseline) worksheet as follows:
  - 1. Click on the C-13C (Baseline) tab to prepare the Baseline Progress Earnings Schedule. Then enter the anticipated earnings by month for each Major Category of Work. (Note: If the Major Work Categories on the form does not reflect the Scope of Work or Contractor's approach, the Major Work Categories can be adjusted as needed in the Breakdown of Contract Items worksheet, as described above).