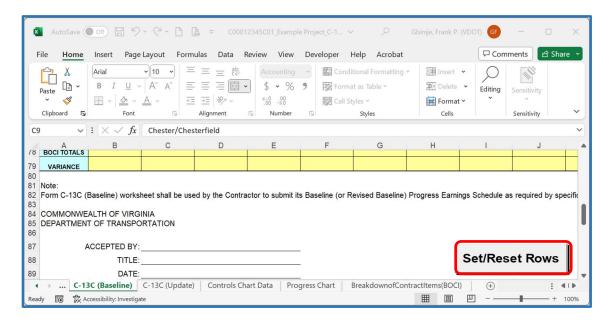

5. In the C-13C (Baseline) worksheet, also enter the required Contract NTP Date and other required time and financial information on the top right corner of the form (Cells P4 to P9).

6. In the C-13C (Baseline) worksheet, scroll down to the bottom of the spreadsheet and click on the Set/Reset Rows button to set the required number of estimate periods based on the first progress estimate date and the latest project completion date.