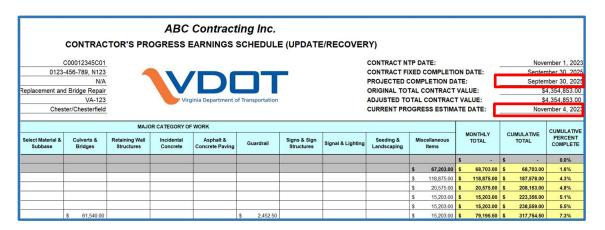

- **6. Preparing an Update Progress Earnings Schedule** The C-13C (Update) worksheet will be used to prepare the Contractor's Monthly Update Progress Earnings Schedule, as required. Complete the Progress Earnings Schedule as follows:
  - 1. Obtain the previously accepted Form C-13C, then save a copy and rename the file to indicate the submission type, number, and current data date of the update (e.g., C00012345C01\_U01\_C-13C\_4-4-23.xls).
  - 2. Click on the C-13C (Update) tab to open the Monthly Update Progress Earnings Schedule worksheet. Update the Projected Completion Date to match the current Progress Schedule. Also, update the Current Progress Estimate Date (4<sup>th</sup>, 11<sup>th</sup>, or 20<sup>th</sup>) accordingly.