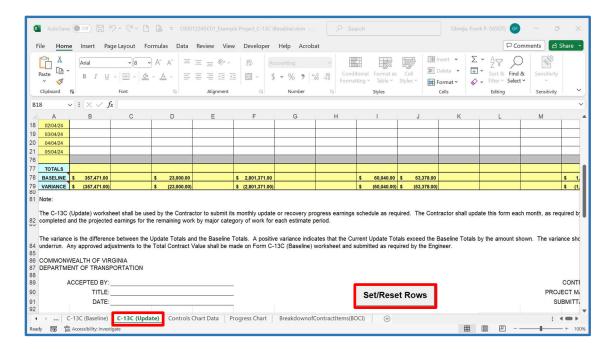

5. In the C-13C (Baseline) worksheet, also enter the required Contract NTP Date and other required time and financial information on the top right corner of the form (Cells P4 to P9).

6. In the C-13C (Baseline) worksheet, scroll down to the bottom of the spreadsheet and click on the Set/Reset Rows button to set the required number of estimate periods based on the first progress estimate date and the latest project completion date.

3. Click on the C-13C (Update) tab to open the Monthly Update Progress Earnings Schedule worksheet. Click on the Set/Reset Rows button to setup the worksheet for the required number of estimate periods.