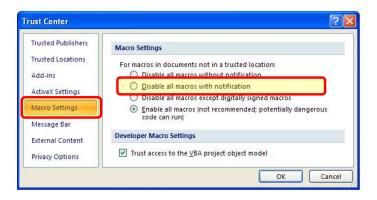

b) In the File menu, select *Options*. In the Excel Options window, select *Trust Center*; and then click on the *Trust Center Settings* button.

c) In the Trust Center window, select *Macro Settings*, and then you may select *Enable all macros*, or at a minimum, select *Disable all macros with notifications*.

d) In the Trust Center window, select *Message Bar*, and then select *Show the Message Bar in all applications when active content, such as ActiveX controls and macros, has been blocked*.

e) Click OK a couple of times to accept the settings and close the Trust Center and Excel Options dialogue boxes.