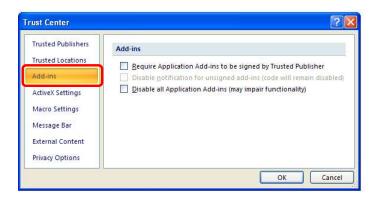

b) Click on the Trust Center link, and then click on the Trust Center Settings button.

c) Click on the Add-Ins link and ensure that the Add-ins boxes are unchecked.

d) Click on the Macro Settings link, then select the "Disable all macros with notification" option, and then click OK and OK again. (*Note:* Macro setting is a user setting that is required to allow the built-in macros to function properly. Users may elect to change the setting as desired when not using the VDOT Form C-13C).