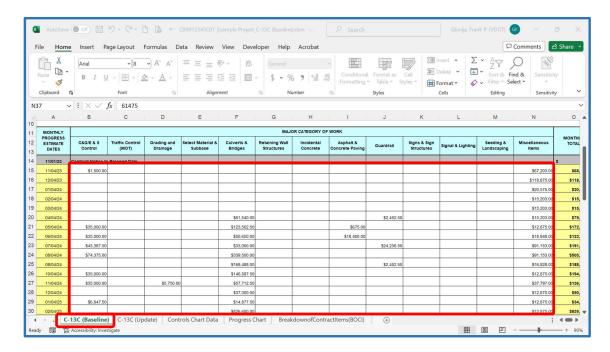

3. Enter the actual earnings for each Major Work Category for the current estimate period, including all associated items as reflected on the Monthly Progress Estimate. (Note: The Monthly Total for the current estimate date must equal the Total Earnings as shown on the current Progress Estimate, excluding any payments for stored materials and/or adjustments such as fuel, asphalt, etc.)

| MONTHLY                           | MAJOR CATEGORY OF WORK |                          |                         |                              |                       |                              |                        |                                 |              |                            |                      |                          |                        |                  | CUMULATIV           |                       |
|-----------------------------------|------------------------|--------------------------|-------------------------|------------------------------|-----------------------|------------------------------|------------------------|---------------------------------|--------------|----------------------------|----------------------|--------------------------|------------------------|------------------|---------------------|-----------------------|
| PROGRES<br>S<br>ESTIMATE<br>DATES | C&G/E & S<br>Control   | Traffic Control<br>(MOT) | Grading and<br>Drainage | Select Material<br>& Subbase | Culverts &<br>Bridges | Retaining Wall<br>Structures | Incidental<br>Concrete | Asphalt &<br>Concrete<br>Paving | Guardrail    | Signs & Sign<br>Structures | Signal &<br>Lighting | Seeding &<br>Landscaping | Miscellaneous<br>Items | MONTHLY<br>TOTAL | CUMULATIVE<br>TOTAL | E PERCENT<br>COMPLETE |
| 190923                            | Contract Notice        | to Proceed Date          |                         |                              |                       |                              |                        |                                 |              |                            |                      |                          |                        | \$ -             | \$ -                | 0.0%                  |
| 1904/23                           |                        |                          |                         |                              |                       |                              |                        |                                 |              |                            |                      |                          | \$ 50,000.00           | \$ 50,000.00     | \$ 50,000.00        | 1.1%                  |
| 12/04/23                          | \$ 1,500.00            |                          |                         |                              |                       |                              |                        |                                 |              |                            |                      |                          | \$ 136,078.00          | \$ 137,578.00    | \$ 187,578.00       | 4.3%                  |
| 01/04/24                          |                        |                          |                         |                              |                       |                              |                        |                                 |              |                            |                      |                          | \$ 20,575.00           | \$ 20,575.00     | \$ 208,153.00       | 4.8%                  |
| 02/04/24                          |                        |                          |                         |                              |                       |                              |                        |                                 |              |                            |                      |                          | \$ 15,203.00           | \$ 15,203.00     | \$ 223,356.00       | 5.1%                  |
| 03/04/24                          |                        |                          |                         |                              |                       |                              |                        |                                 |              |                            |                      |                          | \$ 15,203.00           | \$ 15,203.00     | \$ 238,559.00       | 5.5%                  |
| 04/04/24                          |                        |                          |                         |                              | \$ 61,540.00          |                              |                        |                                 | \$ 2,452.50  |                            |                      |                          | \$ 15,203.00           | \$ 79,195.50     | \$ 317,754.50       | 7.3%                  |
| 05/04/24                          | \$ 35,000.00           |                          |                         |                              | \$ 123,562.50         |                              |                        | \$ 675.00                       |              |                            |                      |                          | \$ 12,875.00           | \$ 172,112.50    | \$ 489,867.00       | 11.2%                 |
| 06/04/24                          | \$ 35,000.00           |                          |                         |                              | \$ 50,650.00          |                              |                        | \$ 18,480.00                    |              |                            |                      |                          | \$ 18,948.00           | \$ 123,078.00    | \$ 612,945.00       | 14.1%                 |
| 07/04/24                          | \$ 43,387.50           |                          |                         |                              | \$ 33,000.00          |                              |                        |                                 | \$ 24,236.50 |                            |                      |                          | \$ 91,153.00           | \$ 191,777.00    | \$ 804,722.00       | 18.5%                 |
| 08/84/24                          | \$ 74,375.00           |                          |                         |                              | \$ 339,500.00         |                              |                        |                                 |              |                            |                      |                          | \$ 91,153.00           | \$ 505,028.00    | \$ 1,309,750.00     | 30.1%                 |
| 09/84/24                          |                        |                          |                         |                              | \$ 169,488.00         |                              |                        |                                 | \$ 2,452.50  |                            |                      |                          | \$ 16,828.00           | \$ 188,768.50    | \$ 1,498,518.50     | 34.4%                 |
| 10/04/24                          | \$ 35,000.00           |                          |                         |                              | \$ 146,587.50         |                              |                        |                                 |              |                            |                      |                          | \$ 12,875.00           | \$ 194,462.50    | \$ 1,692,981.00     | 38.9%                 |
| 1904/24                           | \$ 35,000.00           |                          | \$ 5,750.00             |                              | \$ 57,712.50          |                              |                        |                                 |              |                            |                      |                          | \$ 37,797.00           | \$ 136,259.50    | \$ 1,829,240.50     | 42.0%                 |
| 12/04/24                          |                        |                          |                         |                              | \$ 37,300.00          |                              |                        |                                 |              |                            |                      |                          | \$ 12,875.00           | \$ 50,175.00     | \$ 1,879,415.50     | 43.2%                 |
| 01/04/25                          | \$ 6,847.50            |                          |                         |                              | \$ 14,877.50          |                              |                        |                                 |              |                            |                      |                          | \$ 12,875.00           | \$ 34,600.00     | \$ 1,914,015.50     | 44.0%                 |
| 02/04/25                          |                        |                          |                         |                              | \$ 826,600.00         |                              |                        |                                 |              |                            |                      |                          | \$ 12,875.00           | \$ 839,475.00    | \$ 2,753,490.50     | 63.2%                 |
| 03/04/25                          |                        |                          |                         |                              | \$ 509,088.00         |                              |                        |                                 |              |                            |                      |                          | \$ 17,865.00           | \$ 526,953.00    | \$ 3,280,443.50     | 75.3%                 |
| 04/84/25                          | \$ 35,000.00           |                          |                         |                              | \$ 332,925.00         |                              |                        |                                 |              |                            |                      |                          | \$ 67,027.50           | \$ 434,952.50    | \$ 3,715,396.00     | 85.3%                 |
| 05/04/25                          | \$ 37,875.00           |                          |                         |                              | \$ 98,540.00          |                              |                        | \$ 675.00                       |              |                            |                      |                          | \$ 90,755.00           | \$ 227,845.00    | \$ 3,943,241.00     | 90.5%                 |
| 06/04/25                          |                        |                          |                         |                              |                       |                              |                        | \$ 18,480.00                    |              |                            |                      |                          | \$ 91,153.00           | \$ 109,633.00    | \$ 4,052,874.00     | 93.1%                 |
| 07/04/25                          |                        |                          | \$ 5,750.00             |                              |                       |                              |                        |                                 | \$ 24,236.50 |                            |                      |                          | \$ 66,153.00           | \$ 96,139.50     | \$ 4,149,013.50     | 95.3%                 |
| 08/04/25                          |                        |                          | \$ 5,750.00             |                              |                       |                              |                        | \$ 21,730.00                    |              |                            |                      |                          | \$ 89,773.00           | \$ 117,253.00    | \$ 4,266,266.50     | 98.0%                 |
| 0904/25                           | \$ 18,486.00           |                          | \$ 5,750.00             |                              |                       |                              |                        |                                 |              |                            |                      |                          | \$ 61,475.00           | \$ 85,711.00     | \$ 4,351,977.50     | 99.9%                 |
| 09/30/25                          |                        |                          |                         |                              |                       |                              |                        |                                 |              |                            |                      |                          | \$ 2,875.50            | \$ 2,875,50      | \$ 4,354,853.00     | 100.0%                |
|                                   |                        |                          |                         |                              |                       |                              |                        |                                 |              |                            |                      |                          |                        |                  |                     |                       |

4. Adjust the projected earnings for each Major Work Category for the remaining progress estimate periods, as necessary. Review the current Major Work Category subtotals and variances against the Baseline subtotals. (<u>Note</u>: The current subtotal for each Major Work Category should equal the baseline subtotal unless there are projected overruns or underruns).