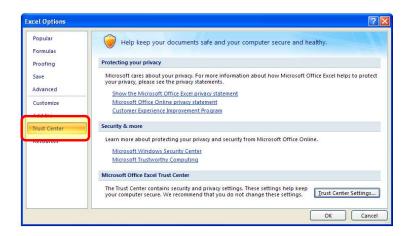

b) In the File menu, select *Options*. In the Excel Options window, select *Trust Center*; and then click on the *Trust Center Settings* button.

c) In the Trust Center window, select *Macro Settings*, and then you may select *Enable all macros*, or at a minimum, select *Disable all macros with notifications*.