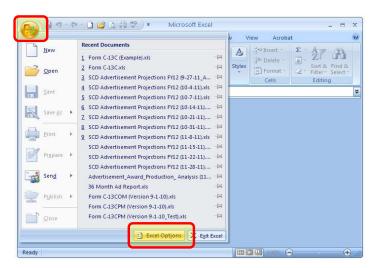

e) When opening the Form C-13C file, click on the Enable button to enable the built-in macros needed for the form to function properly.

- 3. <u>For Microsoft Excel 2016 or Later:</u> Please note that the following user settings are required prior to using the Form C-13C to ensure that the form functions properly:
  - a) Open MS Excel and click on File to display the File menu.

b) In the File menu, select *Options*. In the Excel Options window, select *Trust Center*; and then click on the *Trust Center Settings* button.

c) In the Trust Center window, select *Macro Settings*, and then you may select *Enable all macros*, or at a minimum, select *Disable all macros with notifications*.