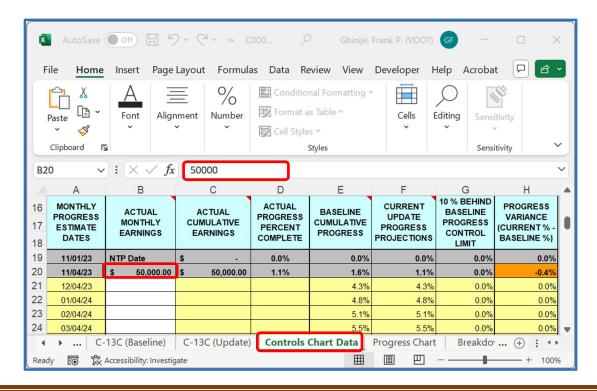

3. Click on the C-13C (Update) tab to open the Monthly Update Progress Earnings Schedule worksheet. Click on the Set/Reset Rows button to setup the worksheet for the required number of estimate periods.

3. Enter the actual earnings for each Major Work Category for the current estimate period, including all associated items as reflected on the Monthly Progress Estimate. (Note: The Monthly Total for the current estimate date must equal the Total Earnings as shown on the current Progress Estimate, excluding any payments for stored materials and/or adjustments such as fuel, asphalt, etc.)

4. Adjust the projected earnings for each Major Work Category for the remaining progress estimate periods, as necessary. Review the current Major Work Category subtotals and variances against the Baseline subtotals. (<u>Note</u>: The current subtotal for each Major Work Category should equal the baseline subtotal unless there are projected overruns or underruns).