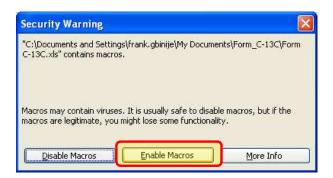

e) When opening the Form C-13C file, click on the Enable button to enable the built-in macros needed for the form to function properly.

- 3. <u>For Microsoft Excel 2016 or Later:</u> Please note that the following user settings are required prior to using the Form C-13C to ensure that the form functions properly:
  - a) Open MS Excel and click on File to display the File menu.