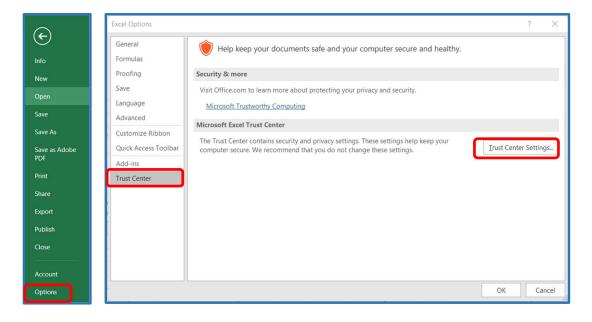

d) Click on the Analysis ToolPak and Analysis ToolPak – VBA checkboxes, and then click OK to activate additional functions needed for the form to function properly.

- 2. <u>For Microsoft Excel 2007 or 2010:</u> Please note that the following user settings are required prior to using the Form C-13C to ensure that the form functions properly:
  - a) Click on the Windows Office Button, and then click on the Excel Options button.

b) Click on the Trust Center link, and then click on the Trust Center Settings button.

c) Click on the Add-Ins link and ensure that the Add-ins boxes are unchecked.

d) Click on the Macro Settings link, then select the "Disable all macros with notification" option, and then click OK and OK again. (*Note:* Macro setting is a user setting that is required to allow the built-in macros to function properly. Users may elect to change the setting as desired when not using the VDOT Form C-13C).