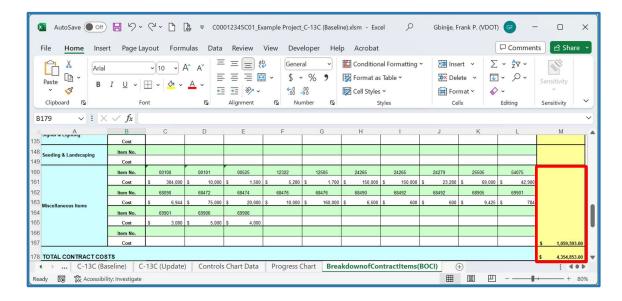

Review the subtotal for each Major Work Category and the Overall Total to ensure that they
match the subtotals and the Total Contract Value shown on the C13C (Baseline) tab. Adjust as
necessary.

- 5. Preparing a Baseline Progress Earnings Schedule The Baseline Progress Earnings Schedule is the Contractor's initial anticipated earnings per month, as of the Contractor's progress estimate date. The C-13C (Baseline) worksheet will be used to prepare the Baseline Progress Earnings Schedule. Complete the C-13C (Baseline) worksheet as follows:
  - 1. Click on the C-13C (Baseline) tab to prepare the Baseline Progress Earnings Schedule. Then enter the anticipated earnings by month for each Major Category of Work. (Note: If the Major Work Categories on the form does not reflect the Scope of Work or Contractor's approach, the Major Work Categories can be adjusted as needed in the Breakdown of Contract Items worksheet, as described above).

2. Review the Subtotals for each Major Work Category to ensure that they match the Subtotals shown on the Breakdown of Contract Items and adjust as necessary. Also, review the Overall Monthly Total and the last Cumulative Total values to ensure that they match the Total Adjusted Contract Value, adjust as necessary.