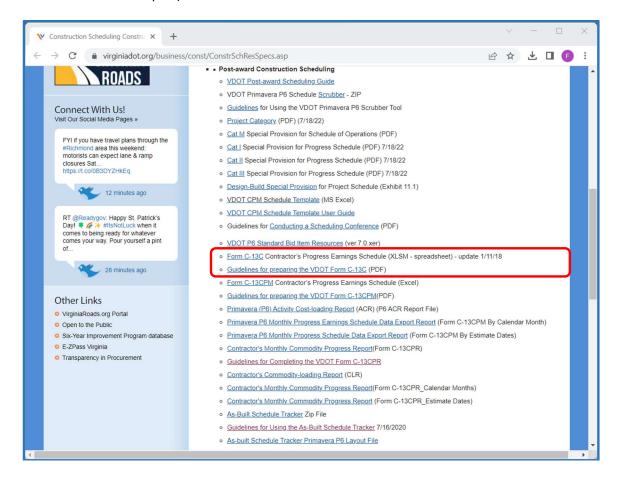

- **1. Downloading the Progress Earnings Schedule (Form C-13C) File** The following are guidelines for downloading a copy of the Form C-13C file:
  - 1. Use the following link to access the VDOT Construction Scheduling Webpage:

https://www.virginiadot.org/business/const/ConstrSchResSpecs.asp

2. Download a copy of the Form C-13C (MS Excel) file. (<u>Note</u>: For traditional Design-Bid-Build projects, download the "Estimate Dates" report. For Design-Build projects, download the "Calendar Months" report).