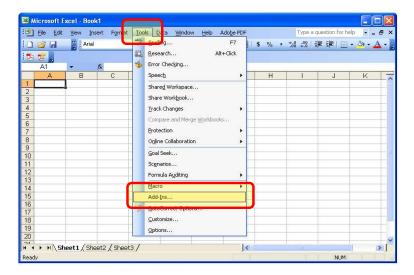

b) Then select the Medium security level, and then click OK. (*Note:* Users may elect to change the setting as desired when not using the VDOT Form C-13C).

c) Click on Tools from the main menu, and then click on Add-Ins.

d) Click on the Analysis ToolPak and Analysis ToolPak – VBA checkboxes, and then click OK to activate additional functions needed for the form to function properly.

- 2. <u>For Microsoft Excel 2007 or 2010:</u> Please note that the following user settings are required prior to using the Form C-13C to ensure that the form functions properly:
  - a) Click on the Windows Office Button, and then click on the Excel Options button.