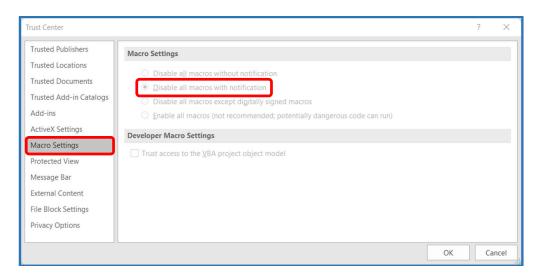

b) Click on the Trust Center link, and then click on the Trust Center Settings button.

c) Click on the Add-Ins link and ensure that the Add-ins boxes are unchecked.

d) Click on the Macro Settings link, then select the "Disable all macros with notification" option, and then click OK and OK again. (*Note:* Macro setting is a user setting that is required to allow the built-in macros to function properly. Users may elect to change the setting as desired when not using the VDOT Form C-13C).

b) In the File menu, select *Options*. In the Excel Options window, select *Trust Center*; and then click on the *Trust Center Settings* button.

c) In the Trust Center window, select *Macro Settings*, and then you may select *Enable all macros*, or at a minimum, select *Disable all macros with notifications*.