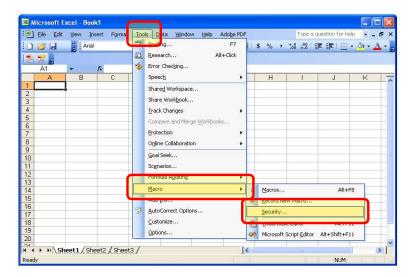

- 2. Modifying the MS Excel Software Security Settings The Form C-13C uses built-in MS Excel formulas and macros. Your software security software settings must be modified to enable macros when using the Form C-13C, if not enabled based on user settings. The following are guidelines for modifying the MS Excel software security settings:
  - 1. <u>For Microsoft Excel 2003 or Earlier:</u> Please note that the following user settings are required prior to using the Form C-13C to ensure that the form functions properly:
    - a) Click on Tools from the main menu, then Macro, and then Security.