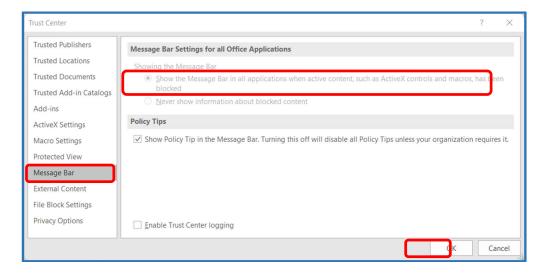

b) In the File menu, select *Options*. In the Excel Options window, select *Trust Center*; and then click on the *Trust Center Settings* button.

c) In the Trust Center window, select *Macro Settings*, and then you may select *Enable all macros*, or at a minimum, select *Disable all macros with notifications*.

d) In the Trust Center window, select *Message Bar*, and then select *Show the Message Bar in all applications when active content, such as ActiveX controls and macros, has been blocked*.

e) Click OK a couple of times to accept the settings and close the Trust Center and Excel Options dialogue boxes.