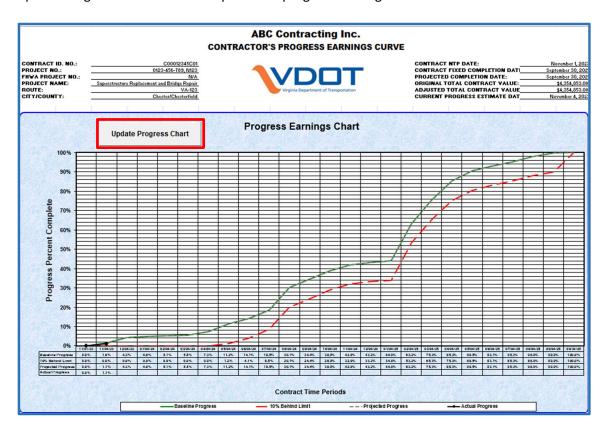

5. Click on the Progress Chart tab to open the Progress Earnings Chart worksheet. Then click on the Update Progress Chart button to update the progress earnings chart.

6. Save a copy of the file to indicate the submission type, number, and current data date of the update (e.g., C00012345C01\_BS\_C-13C\_11-1-23.xls).