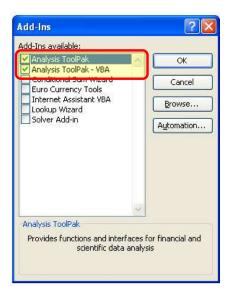

d) Click on the Analysis ToolPak and Analysis ToolPak – VBA checkboxes, and then click OK to activate additional functions needed for the form to function properly.

- 2. <u>For Microsoft Excel 2007 or 2010:</u> Please note that the following user settings are required prior to using the Form C-13C to ensure that the form functions properly:
  - a) Click on the Windows Office Button, and then click on the Excel Options button.