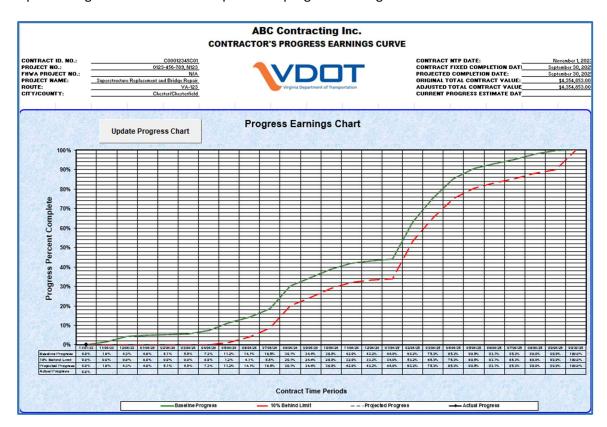

5. Click on the Progress Chart tab to open the Progress Earnings Chart worksheet. Then click on the Update Progress Chart button to update the progress earnings chart.

6. Save a copy of the file to indicate the submission type, number, and current data date of the update (e.g., C00012345C01\_BS\_C-13C\_11-1-23.xls).