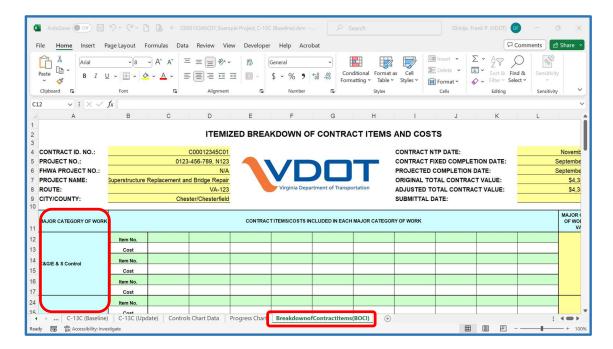

- **4.** Completing the Breakdown of Contract Items (BOCI) The Breakdown of Contract Items (BOCI) worksheet will be used to provide a breakdown of the bid items and costs associated with each Major Work Category. The following are guidelines for completing BOCI worksheet:
  - 1. Click on the Breakdown of Contract Items tab to open the Breakdown of Contract Items worksheet. Review and edit as necessary the Major Work Categories to ensure that they reflect the project Scope of Work and Contractor's approach.

2. Enter the associated Contract items and costs for each applicable Major Work Category, based on Scope of Work and Contractor's approach.

3. Additional rows are available for up to 40 items per Major Work Category (50 items for Miscellaneous Item). To unhide available hidden rows, select the Major Work Category, and then click on Format, then Hide & Unhide, and then Unhide Rows. To hide unused rows or Major Work Categories, select the rows, and then click on Format, and then Hide & Unhide, and then Hide Rows.