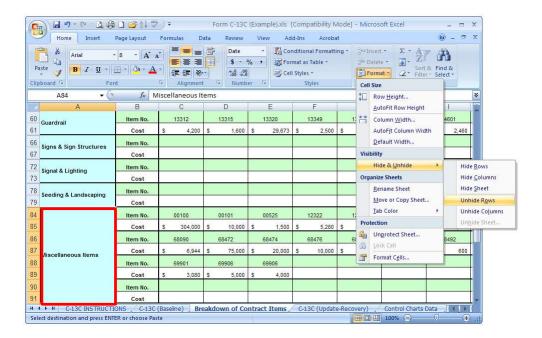

2. Enter the associated Contract items and costs for each applicable Major Work Category, based on Scope of Work and Contractor's approach.

3. Additional rows are available for up to 40 items per Major Work Category (50 items for Miscellaneous Item). To unhide available hidden rows, select the Major Work Category, and then click on Format, then Hide & Unhide, and then Unhide Rows. To hide unused rows or Major Work Categories, select the rows, and then click on Format, and then Hide & Unhide, and then Hide Rows.