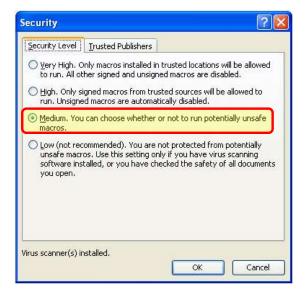

b) Then select the Medium security level, and then click OK. (*Note:* Users may elect to change the setting as desired when not using the VDOT Form C-13C).

c) Click on Tools from the main menu, and then click on Add-Ins.