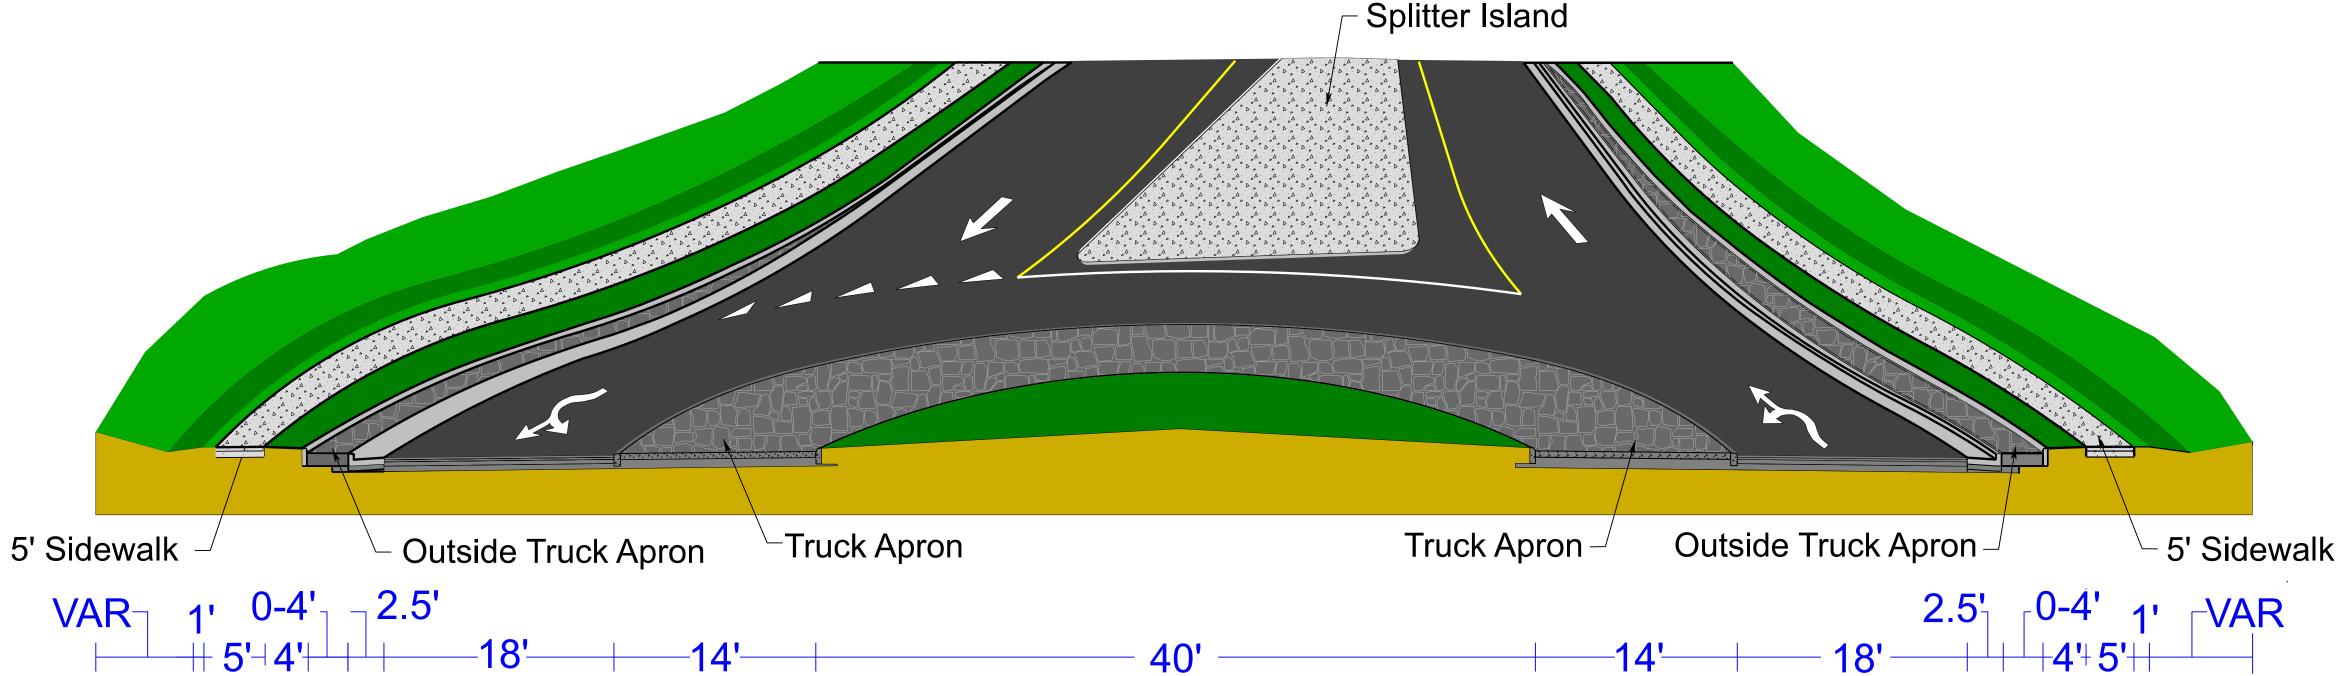

### THOMPSON DRIVE - SOUTH APPROACH



# Intersecton Thompson Road / Stanley Street **Stnaley Street - Thompson Drive Roundabout Construction**

## TYPICAL SECTIONS

#### ROUNDABOUT **STANLEY STREET APPROACH**

### THOMPSON DR. - NORTH APPROACH



Project Name - Town of Abingdon, Virginia - State Project U000-140-290, P101, R201, C501 - UPC 119442 - Federal Project STP-5102 (209) These plans are unfinished and unapproved and are not to be used for any type of construction or the acquisition of Right of Way. Additional Easements for Right of Way may be required beyond the proposed right-of-way shown on these plans. Imagery Courtesy of the Commonwealth of Virginia copyright 20223