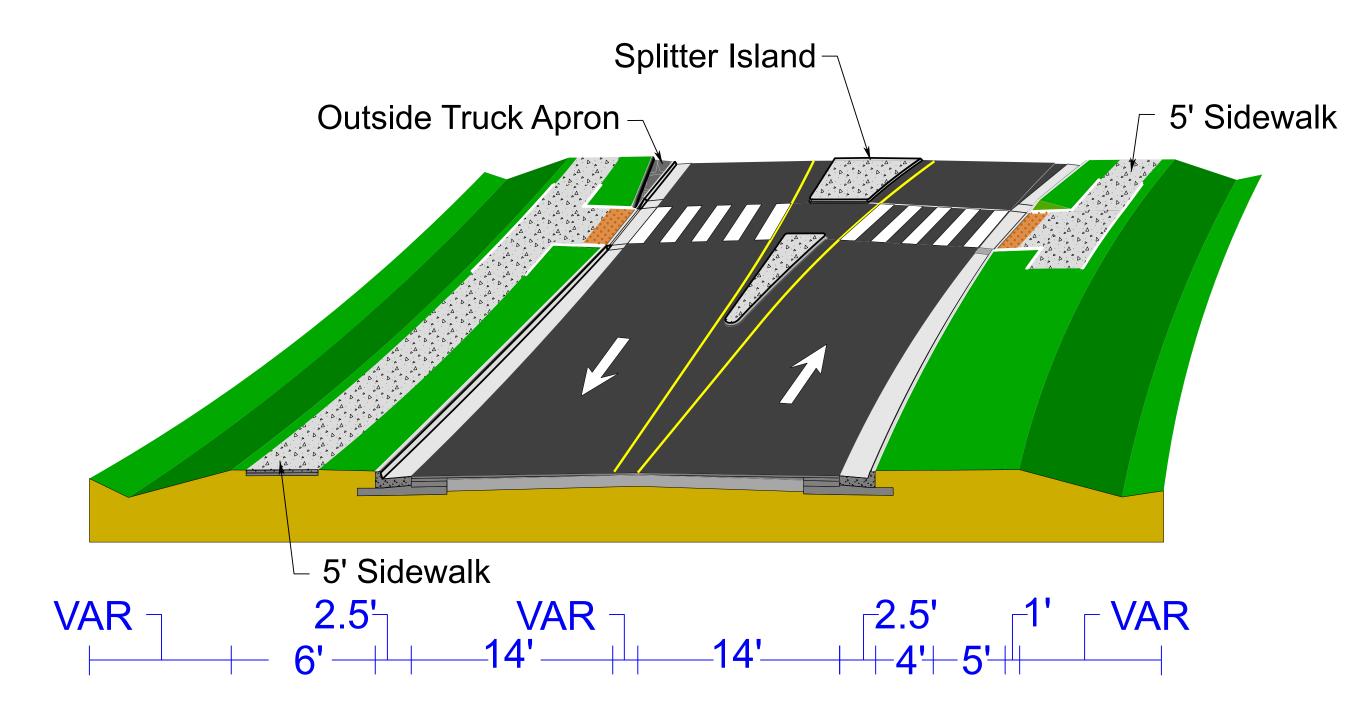

### THOMPSON DRIVE - SOUTH APPROACH



# Intersecton Thompson Road / Stanley Street **Stnaley Street - Thompson Drive Roundabout Construction**

## TYPICAL SECTIONS

#### ROUNDABOUT **STANLEY STREET APPROACH**

### THOMPSON DR. - NORTH APPROACH



Project Name - Town of Abingdon, Virginia - State Project U000-140-290, P101, R201, C501 - UPC 119442 - Federal Project STP-5102 (209) These plans are unfinished and unapproved and are not to be used for any type of construction or the acquisition of Right of Way. Additional Easements for Right of Way may be required beyond the proposed right-of-way shown on these plans. Imagery Courtesy of the Commonwealth of Virginia copyright 20223