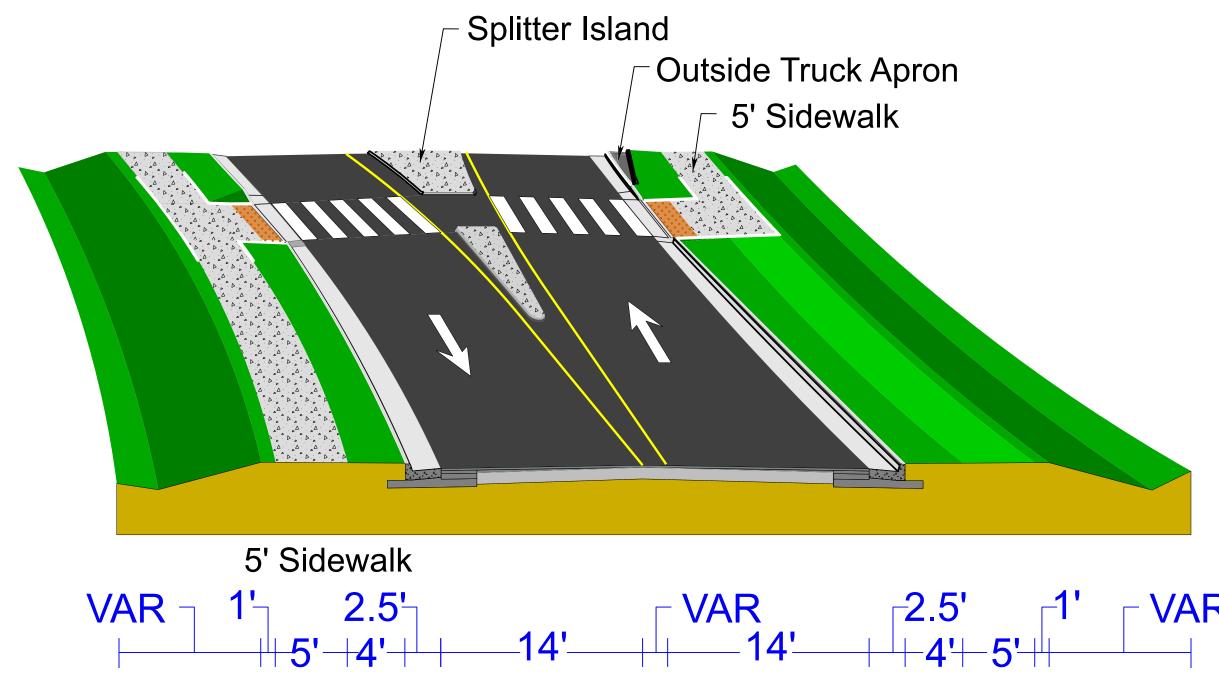

### THOMPSON DR. - NORTH APPROACH

Project Name - Town of Abingdon, Virginia - State Project U000-140-290, P101, R201, C501 - UPC 119442 - Federal Project STP-5102 (209) These plans are unfinished and unapproved and are not to be used for any type of construction or the acquisition of Right of Way. Additional Easements for Right of Way may be required beyond the proposed right-of-way shown on these plans. Imagery Courtesy of the Commonwealth of Virginia copyright 20223