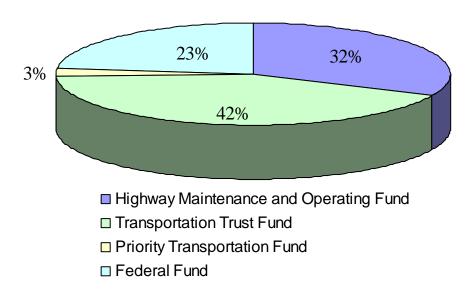

#### Commonwealth Transportation Fund Total Revenues FY 2007-2008

| Highway Maintenance and Operating Fund | \$1,537,421,528 |
|----------------------------------------|-----------------|
| Transportation Trust Fund              | 2,019,189,158   |
| Priority Transportation Fund           | 139,005,000     |
| Federal Fund                           | 1,101,708,075   |
| TOTAL                                  | \$4,797,323,761 |

The revenues are dedicated to specific funds within the CTF. The revenues for the Highway Maintenance and Operating Fund (HMOF) support highway maintenance, operations and administration. The Priority Transportation Fund (PTF) revenues are dedicated to debt service on the Federal Highway Reimbursement Anticipation Notes (FRANs) and the new Commonwealth of Virginia Transportation Capital Projects Bonds. Federal revenues are used for their defined purposes of construction or transit.

The Transportation Trust Fund revenues are distributed by formula to the Construction Fund, the Mass Transit Fund, the Airport Fund and the Port Fund. The 78.7% distributed to the Construction Fund is managed by VDOT and distributed through the related allocation formulas for construction. The 14.7% provided to the Mass Transit Fund supports transit operations, capital and special programs and are managed by the DRPT. The Airport Fund's 4.2% is provided to the Aviation Board and 2.4% to the Port Fund is managed by the Virginia Port Authority.