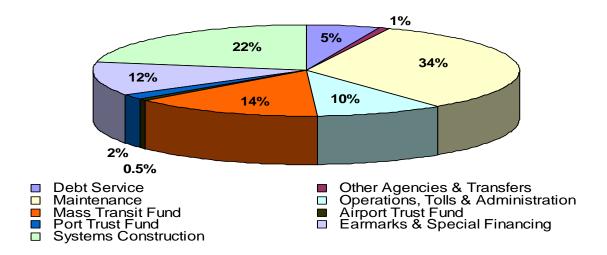

### Commonwealth Transportation Fund Total Recommended Distribution of Revenues FY 2007-2008

| Debt Service                          | \$263,431,409   |
|---------------------------------------|-----------------|
| Other Agencies & Transfers            | 45,371,007      |
| Maintenance                           | 1,583,253,995   |
| Operations, Tolls & Administration    | 470,634,809     |
| Mass Transit Fund                     | 694,164,198     |
| Airport Trust Fund                    | 21,931,307      |
| Port Trust Fund                       | 87,832,987      |
| Earmarks & Special Financing          | 583,045,421     |
| Systems Construction                  | 1,047,658,628   |
| GRAND TOTAL RECOMMENDED DISTRIBUTIONS | \$4,797,323,761 |