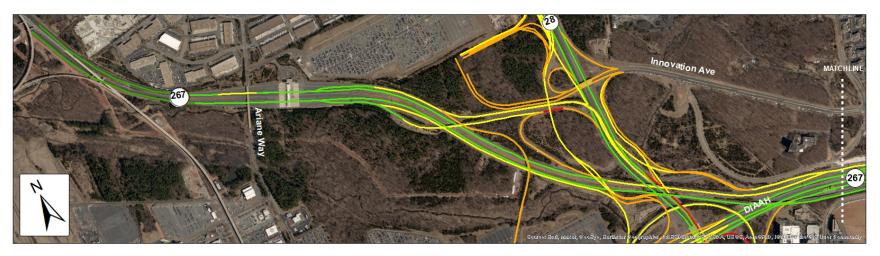

k Hour Freeway and Ramp Density – Route 28 Corridor









Route 28 Corridor
Mainline and Ramp Density
2045 Build Preferred Alternative - PM



### 2045 Build Preferred Alternative PM Peak Hour Freeway and Ramp Density – Route 267 Corridor







Route 267 Corridor
Mainline and Ramp Density
2045 Build Preferred Alternative - PM



### 2045 Build Preferred Alternative PM Peak Hour Freeway and Ramp Density – DIAAH Corridor









DIAAH Corridor Mainline and Ramp Density 2045 Build Preferred Alternative - PM



### 2045 Build Preferred Alternative PM Peak Hour Freeway and Ramp Speeds – Route 28 Corridor









Route 28 Corridor
Mainline and Ramp Speed
2045 Build Preferred Alternative - PM



### 2045 Build Preferred Alternative PM Peak Hour Freeway and Ramp Speeds – Route 267 Corridor







Route 267 Corridor
Mainline and Ramp Speed
2045 Build Preferred Alternative - PM

| Speed (mph)        |                             |          |
|--------------------|-----------------------------|----------|
| A A                | ar ar ar                    | <u> </u> |
| LO HOT DE TO HOT D | SERON SE SURPLY SECROTI FOR | i.       |

### 2045 Build Preferred Alternative PM Peak Hour Freeway and Ramp Speeds – DIAAH Corridor









DIAAH Corridor Mainline and Ramp Speed 2045 Build Preferred Alternative - PM