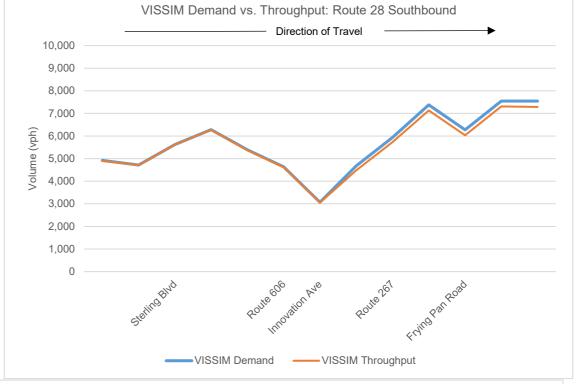

# **Freeway Segment and Ramp MOEs**

AM Peak Hour (8:00 AM - 9:00 AM)

| Facility               | Segment                                                                                                                                                                                                                                                                                                                                                                                                                                                                                                                                                                                                                                                                                                                                                                                                                                                                                                                                                                                                                                                                                                                                                                                                                                                                                                                                                                                                                                                                                                                                                                                                                                                                                                                                                                                                                                                                                                                                                                                                                                                                                                                       | Туре             | Balanced<br>Count<br>(vph) | VISSIM<br>Throughput<br>(vph) | Difference<br>(vph) | Difference<br>(%) | Average<br>Speed<br>(mph) | Average<br>Density<br>(vpmpl) |
|------------------------|-------------------------------------------------------------------------------------------------------------------------------------------------------------------------------------------------------------------------------------------------------------------------------------------------------------------------------------------------------------------------------------------------------------------------------------------------------------------------------------------------------------------------------------------------------------------------------------------------------------------------------------------------------------------------------------------------------------------------------------------------------------------------------------------------------------------------------------------------------------------------------------------------------------------------------------------------------------------------------------------------------------------------------------------------------------------------------------------------------------------------------------------------------------------------------------------------------------------------------------------------------------------------------------------------------------------------------------------------------------------------------------------------------------------------------------------------------------------------------------------------------------------------------------------------------------------------------------------------------------------------------------------------------------------------------------------------------------------------------------------------------------------------------------------------------------------------------------------------------------------------------------------------------------------------------------------------------------------------------------------------------------------------------------------------------------------------------------------------------------------------------|------------------|----------------------------|-------------------------------|---------------------|-------------------|---------------------------|-------------------------------|
|                        | Mainline south of Frying Pan Road  Mainline south of Frying Pan Road                                                                                                                                                                                                                                                                                                                                                                                                                                                                                                                                                                                                                                                                                                                                                                                                                                                                                                                                                                                                                                                                                                                                                                                                                                                                                                                                                                                                                                                                                                                                                                                                                                                                                                                                                                                                                                                                                                                                                                                                                                                          | Basic<br>Diverge | 7,530<br>7,530             | 7,441<br>7,367                | -90<br>-163         | -1%<br>-2%        | 43<br>29                  | 40.3<br>54.7                  |
|                        | Between off-ramp to Frying Pan Road and on-ramp from Frying Pan Road                                                                                                                                                                                                                                                                                                                                                                                                                                                                                                                                                                                                                                                                                                                                                                                                                                                                                                                                                                                                                                                                                                                                                                                                                                                                                                                                                                                                                                                                                                                                                                                                                                                                                                                                                                                                                                                                                                                                                                                                                                                          | Basic            | 6,025                      | 5,906                         | -119                | -2%               | 50                        | 29.3                          |
|                        | Between on-ramp from Frying Pan Road and off-ramp to Route 267 EB/Dulles Airport                                                                                                                                                                                                                                                                                                                                                                                                                                                                                                                                                                                                                                                                                                                                                                                                                                                                                                                                                                                                                                                                                                                                                                                                                                                                                                                                                                                                                                                                                                                                                                                                                                                                                                                                                                                                                                                                                                                                                                                                                                              | Weave            | 6,880                      | 6,700                         | -180                | -3%               | 54                        | 24.8                          |
|                        | Between off-ramp to Route 267 EB/Dulles Airport and off-                                                                                                                                                                                                                                                                                                                                                                                                                                                                                                                                                                                                                                                                                                                                                                                                                                                                                                                                                                                                                                                                                                                                                                                                                                                                                                                                                                                                                                                                                                                                                                                                                                                                                                                                                                                                                                                                                                                                                                                                                                                                      | Diverge          | 4,350                      | 4,288                         | -62                 | -1%               | 56                        | 24.8                          |
|                        | ramp to C-D Road  Between off-ramp to C-D Road and off-ramp to Route 267                                                                                                                                                                                                                                                                                                                                                                                                                                                                                                                                                                                                                                                                                                                                                                                                                                                                                                                                                                                                                                                                                                                                                                                                                                                                                                                                                                                                                                                                                                                                                                                                                                                                                                                                                                                                                                                                                                                                                                                                                                                      | Basic            | 4,350                      | 4,287                         | -63                 | -1%               |                           |                               |
|                        | WB  Between off-ramp to C-D Road and off-ramp to Route 267                                                                                                                                                                                                                                                                                                                                                                                                                                                                                                                                                                                                                                                                                                                                                                                                                                                                                                                                                                                                                                                                                                                                                                                                                                                                                                                                                                                                                                                                                                                                                                                                                                                                                                                                                                                                                                                                                                                                                                                                                                                                    | Diverge          | 4,350                      | 4,289                         | -61                 | -1%               | 56                        | 25.4                          |
|                        | WB  Between off-ramp to Route 267 WB and on-ramp from C-D                                                                                                                                                                                                                                                                                                                                                                                                                                                                                                                                                                                                                                                                                                                                                                                                                                                                                                                                                                                                                                                                                                                                                                                                                                                                                                                                                                                                                                                                                                                                                                                                                                                                                                                                                                                                                                                                                                                                                                                                                                                                     | Basic            | 3,920                      | 3,881                         | -39                 | -1%               | 56                        | 24.8                          |
| Northbound<br>Route 28 | Road Between on-ramp from C-D Road and on-ramp from Route                                                                                                                                                                                                                                                                                                                                                                                                                                                                                                                                                                                                                                                                                                                                                                                                                                                                                                                                                                                                                                                                                                                                                                                                                                                                                                                                                                                                                                                                                                                                                                                                                                                                                                                                                                                                                                                                                                                                                                                                                                                                     | Merge            | 4,255                      | 4,223                         | -32                 | -1%               | 56                        | 22.7                          |
| Noute 20               | 267 WB  Between on-ramp from Route 267 WB and on-ramp from                                                                                                                                                                                                                                                                                                                                                                                                                                                                                                                                                                                                                                                                                                                                                                                                                                                                                                                                                                                                                                                                                                                                                                                                                                                                                                                                                                                                                                                                                                                                                                                                                                                                                                                                                                                                                                                                                                                                                                                                                                                                    |                  |                            |                               | -47                 |                   | 56                        | 21.9                          |
|                        | Innovation Ave Between on-ramp from Innovation Ave and off-ramp Route                                                                                                                                                                                                                                                                                                                                                                                                                                                                                                                                                                                                                                                                                                                                                                                                                                                                                                                                                                                                                                                                                                                                                                                                                                                                                                                                                                                                                                                                                                                                                                                                                                                                                                                                                                                                                                                                                                                                                                                                                                                         | Merge            | 5,820                      | 5,773                         |                     | -1%               | 56                        | 24.0                          |
|                        | 606 EB / WB (Combined)  Between Off-ramp to Route 606 EB / WB (Combined) and on-                                                                                                                                                                                                                                                                                                                                                                                                                                                                                                                                                                                                                                                                                                                                                                                                                                                                                                                                                                                                                                                                                                                                                                                                                                                                                                                                                                                                                                                                                                                                                                                                                                                                                                                                                                                                                                                                                                                                                                                                                                              | Merge            | 6,515                      | 6,426                         | -89                 | -1%               | 53                        | 24.2                          |
|                        | ramp from Route 606 EB/WB (combined)  Between on-ramp from Route 606 EB / WB (Combined) and                                                                                                                                                                                                                                                                                                                                                                                                                                                                                                                                                                                                                                                                                                                                                                                                                                                                                                                                                                                                                                                                                                                                                                                                                                                                                                                                                                                                                                                                                                                                                                                                                                                                                                                                                                                                                                                                                                                                                                                                                                   | Basic            | 5,450                      | 5,368                         | -82                 | -2%               | 56                        | 24.0                          |
|                        | off-ramp to Sterling Blvd EB  Between off-ramp to Sterling Blvd EB and off-ramp to Sterling                                                                                                                                                                                                                                                                                                                                                                                                                                                                                                                                                                                                                                                                                                                                                                                                                                                                                                                                                                                                                                                                                                                                                                                                                                                                                                                                                                                                                                                                                                                                                                                                                                                                                                                                                                                                                                                                                                                                                                                                                                   | Weave            | 6,190                      | 6,084                         | -106                | -2%               | 54                        | 22.6                          |
|                        | Blvd WB  Between off-ramp to Sterling Blvd WB and on-ramp from                                                                                                                                                                                                                                                                                                                                                                                                                                                                                                                                                                                                                                                                                                                                                                                                                                                                                                                                                                                                                                                                                                                                                                                                                                                                                                                                                                                                                                                                                                                                                                                                                                                                                                                                                                                                                                                                                                                                                                                                                                                                | Diverge          | 5,400                      | 5,321                         | -79                 | -1%               | 55                        | 21.3                          |
|                        | Sterling Blvd                                                                                                                                                                                                                                                                                                                                                                                                                                                                                                                                                                                                                                                                                                                                                                                                                                                                                                                                                                                                                                                                                                                                                                                                                                                                                                                                                                                                                                                                                                                                                                                                                                                                                                                                                                                                                                                                                                                                                                                                                                                                                                                 | Basic            | 4,705                      | 4,642                         | -63                 | -1%               | 57                        | 20.2                          |
|                        | Mainline north of Sterling Blvd  Mainline north of Sterling Blvd                                                                                                                                                                                                                                                                                                                                                                                                                                                                                                                                                                                                                                                                                                                                                                                                                                                                                                                                                                                                                                                                                                                                                                                                                                                                                                                                                                                                                                                                                                                                                                                                                                                                                                                                                                                                                                                                                                                                                                                                                                                              | Basic<br>Basic   | 4,900<br>7,685             | 4,822<br>7,692                | -79<br>7            | -2%<br>0%         | 57<br>52                  | 16.9<br>29.7                  |
|                        | Between off-ramp to Sterling Blvd and on-ramp from Sterling Blvd WB                                                                                                                                                                                                                                                                                                                                                                                                                                                                                                                                                                                                                                                                                                                                                                                                                                                                                                                                                                                                                                                                                                                                                                                                                                                                                                                                                                                                                                                                                                                                                                                                                                                                                                                                                                                                                                                                                                                                                                                                                                                           | Basic            | 7,425                      | 7,493                         | 68                  | 1%                | 50                        | 37.2                          |
|                        | Between on-ramp from Sterling Blvd WB and on-ramp from Sterling Blvd EB                                                                                                                                                                                                                                                                                                                                                                                                                                                                                                                                                                                                                                                                                                                                                                                                                                                                                                                                                                                                                                                                                                                                                                                                                                                                                                                                                                                                                                                                                                                                                                                                                                                                                                                                                                                                                                                                                                                                                                                                                                                       | Basic            | 7,940                      | 8,034                         | 94                  | 1%                | 49                        | 34.0                          |
|                        | Between on-ramp from Sterling Blvd EB and off-ramp to Route 606 EB / WB (Combined)                                                                                                                                                                                                                                                                                                                                                                                                                                                                                                                                                                                                                                                                                                                                                                                                                                                                                                                                                                                                                                                                                                                                                                                                                                                                                                                                                                                                                                                                                                                                                                                                                                                                                                                                                                                                                                                                                                                                                                                                                                            | Weave            | 8,645                      | 8,759                         | 114                 | 1%                | 45                        | 37.7                          |
|                        | Between off-ramp to Route 606 EB / WB (Combined) and off-<br>ramp to Innovation Avenue                                                                                                                                                                                                                                                                                                                                                                                                                                                                                                                                                                                                                                                                                                                                                                                                                                                                                                                                                                                                                                                                                                                                                                                                                                                                                                                                                                                                                                                                                                                                                                                                                                                                                                                                                                                                                                                                                                                                                                                                                                        | Diverge          | 7,740                      | 7,878                         | 138                 | 2%                | 44                        | 40.1                          |
|                        | Between off-ramp to Innovation Avenue and off-ramp to Route 267 EB / Dulles Airport                                                                                                                                                                                                                                                                                                                                                                                                                                                                                                                                                                                                                                                                                                                                                                                                                                                                                                                                                                                                                                                                                                                                                                                                                                                                                                                                                                                                                                                                                                                                                                                                                                                                                                                                                                                                                                                                                                                                                                                                                                           | Diverge          | 6,745                      | 6,854                         | 109                 | 2%                | 41                        | 48.6                          |
| Southbound             | Between off-ramp to Route 267 EB / Dulles Airport and on-<br>ramp fron Innovation Ave / Route 606 EB and WB                                                                                                                                                                                                                                                                                                                                                                                                                                                                                                                                                                                                                                                                                                                                                                                                                                                                                                                                                                                                                                                                                                                                                                                                                                                                                                                                                                                                                                                                                                                                                                                                                                                                                                                                                                                                                                                                                                                                                                                                                   | Basic            | 3,705                      | 3,754                         | 49                  | 1%                | 71                        | 40.0                          |
| Route 28               | (Combined)  Between on-ramp from Innovation Ave / Route 606 EB and                                                                                                                                                                                                                                                                                                                                                                                                                                                                                                                                                                                                                                                                                                                                                                                                                                                                                                                                                                                                                                                                                                                                                                                                                                                                                                                                                                                                                                                                                                                                                                                                                                                                                                                                                                                                                                                                                                                                                                                                                                                            | Dasio            | 3,703                      | 0,704                         |                     | 1 70              | 56                        | 21.8                          |
|                        | WB (Combined) and on-ramp from Route 267 (Greenway EB / DTR WB)                                                                                                                                                                                                                                                                                                                                                                                                                                                                                                                                                                                                                                                                                                                                                                                                                                                                                                                                                                                                                                                                                                                                                                                                                                                                                                                                                                                                                                                                                                                                                                                                                                                                                                                                                                                                                                                                                                                                                                                                                                                               | Basic            | 5,520                      | 5,535                         | 15                  | 0%                | 54                        | 19.6                          |
|                        | Between on-ramp from Route 267 (Greenway EB / DTR WB) and on-ramp from Route 267 (DIAAH) EB                                                                                                                                                                                                                                                                                                                                                                                                                                                                                                                                                                                                                                                                                                                                                                                                                                                                                                                                                                                                                                                                                                                                                                                                                                                                                                                                                                                                                                                                                                                                                                                                                                                                                                                                                                                                                                                                                                                                                                                                                                   | Merge            | 6,985                      | 6,988                         | 3                   | 0%                | 55                        | 25.7                          |
|                        | Between on-ramp from Route 267 (DIAAH) EB and off-ramp to Frying Pan Road                                                                                                                                                                                                                                                                                                                                                                                                                                                                                                                                                                                                                                                                                                                                                                                                                                                                                                                                                                                                                                                                                                                                                                                                                                                                                                                                                                                                                                                                                                                                                                                                                                                                                                                                                                                                                                                                                                                                                                                                                                                     | Weave            | 7,655                      | 7,643                         | -12                 | 0%                | 53                        | 29.2                          |
|                        | Between off-ramp to Frying Pan Road and on-ramp from Frying Pan Road                                                                                                                                                                                                                                                                                                                                                                                                                                                                                                                                                                                                                                                                                                                                                                                                                                                                                                                                                                                                                                                                                                                                                                                                                                                                                                                                                                                                                                                                                                                                                                                                                                                                                                                                                                                                                                                                                                                                                                                                                                                          | Basic            | 6,310                      | 6,314                         | 4                   | 0%                | 55                        | 28.8                          |
|                        | Mainline south of Frying Pan Road  Mainline south of Frying Pan Road                                                                                                                                                                                                                                                                                                                                                                                                                                                                                                                                                                                                                                                                                                                                                                                                                                                                                                                                                                                                                                                                                                                                                                                                                                                                                                                                                                                                                                                                                                                                                                                                                                                                                                                                                                                                                                                                                                                                                                                                                                                          | Merge<br>Basic   | 7,065<br>7,065             | 7,071<br>7,054                | 6<br>-11            | 0%<br>0%          | 50<br>54                  | 28.0<br>32.9                  |
|                        | Mainline (Greenway) west of Dulles Greenway Toll Plaza /                                                                                                                                                                                                                                                                                                                                                                                                                                                                                                                                                                                                                                                                                                                                                                                                                                                                                                                                                                                                                                                                                                                                                                                                                                                                                                                                                                                                                                                                                                                                                                                                                                                                                                                                                                                                                                                                                                                                                                                                                                                                      | Basic            | 5,615                      | 5,581                         | -34                 | -1%               | 19                        | 95.7                          |
|                        | Greenway off-ramp to Dulles Airport and Route 28 SB  Mainline (Greenway) between off-ramp to Dulles Airport /                                                                                                                                                                                                                                                                                                                                                                                                                                                                                                                                                                                                                                                                                                                                                                                                                                                                                                                                                                                                                                                                                                                                                                                                                                                                                                                                                                                                                                                                                                                                                                                                                                                                                                                                                                                                                                                                                                                                                                                                                 | Merge            | 3,945                      | 3,903                         | -42                 | -1%               |                           |                               |
|                        | Route 28 SB and on-ramp from Route 28 SB  Mainline (Greenway) between on-ramp from Route 28 SB and                                                                                                                                                                                                                                                                                                                                                                                                                                                                                                                                                                                                                                                                                                                                                                                                                                                                                                                                                                                                                                                                                                                                                                                                                                                                                                                                                                                                                                                                                                                                                                                                                                                                                                                                                                                                                                                                                                                                                                                                                            | Basic            | 6,680                      | 6,722                         | 42                  | 1%                | 12                        | 117.5                         |
|                        | mainline from Route 28 NB / Dulles Airport  Mainline leaving Dulles Airport near Rudder Road                                                                                                                                                                                                                                                                                                                                                                                                                                                                                                                                                                                                                                                                                                                                                                                                                                                                                                                                                                                                                                                                                                                                                                                                                                                                                                                                                                                                                                                                                                                                                                                                                                                                                                                                                                                                                                                                                                                                                                                                                                  | Weave            | 2,785                      | 2,764                         | -21                 | -1%               | 16<br>46                  | 105.6<br>14.9                 |
|                        | Between off-ramp to Rudder Road/Route 267 WB and off-<br>ramp to DIAAH EB (west)                                                                                                                                                                                                                                                                                                                                                                                                                                                                                                                                                                                                                                                                                                                                                                                                                                                                                                                                                                                                                                                                                                                                                                                                                                                                                                                                                                                                                                                                                                                                                                                                                                                                                                                                                                                                                                                                                                                                                                                                                                              | Diverge          | 2,640                      | 2,622                         | -19                 | -1%               | 40                        | 21.7                          |
|                        | Between off-ramp to DIAAH EB and on-ramp from Aviation Dr                                                                                                                                                                                                                                                                                                                                                                                                                                                                                                                                                                                                                                                                                                                                                                                                                                                                                                                                                                                                                                                                                                                                                                                                                                                                                                                                                                                                                                                                                                                                                                                                                                                                                                                                                                                                                                                                                                                                                                                                                                                                     | Basic            | 1,335                      | 1,347                         | 12                  | 1%                | 44                        | 15.0                          |
|                        | Between on-ramp from Aviation Dr and off-ramp to Route 28 SB                                                                                                                                                                                                                                                                                                                                                                                                                                                                                                                                                                                                                                                                                                                                                                                                                                                                                                                                                                                                                                                                                                                                                                                                                                                                                                                                                                                                                                                                                                                                                                                                                                                                                                                                                                                                                                                                                                                                                                                                                                                                  | Weave            | 1,930                      | 1,900                         | -30                 | -2%               | 43                        | 14.9                          |
| Eastbound<br>Route 267 | Between off-ramp to Route 28 SB and off-ramp to DIAAH EB (east)                                                                                                                                                                                                                                                                                                                                                                                                                                                                                                                                                                                                                                                                                                                                                                                                                                                                                                                                                                                                                                                                                                                                                                                                                                                                                                                                                                                                                                                                                                                                                                                                                                                                                                                                                                                                                                                                                                                                                                                                                                                               | Diverge          | 1,260                      | 1,212                         | -48                 | -4%               | 43                        | 13.9                          |
|                        | Between off-ramp to DIAAH EB (east) and off-ramp to Route 28 NB                                                                                                                                                                                                                                                                                                                                                                                                                                                                                                                                                                                                                                                                                                                                                                                                                                                                                                                                                                                                                                                                                                                                                                                                                                                                                                                                                                                                                                                                                                                                                                                                                                                                                                                                                                                                                                                                                                                                                                                                                                                               | Diverge          | 705                        | 701                           | -4                  | -1%               | 44                        | 5.3                           |
|                        | Between off-ramp to Route 28 NB and on-ramp from Route 28 NB                                                                                                                                                                                                                                                                                                                                                                                                                                                                                                                                                                                                                                                                                                                                                                                                                                                                                                                                                                                                                                                                                                                                                                                                                                                                                                                                                                                                                                                                                                                                                                                                                                                                                                                                                                                                                                                                                                                                                                                                                                                                  | Basic            | 305                        | 317                           | 12                  | 4%                | 55                        | 2.8                           |
|                        | Between on-ramp from Route 28 NB and mainline from Dulles Greenway                                                                                                                                                                                                                                                                                                                                                                                                                                                                                                                                                                                                                                                                                                                                                                                                                                                                                                                                                                                                                                                                                                                                                                                                                                                                                                                                                                                                                                                                                                                                                                                                                                                                                                                                                                                                                                                                                                                                                                                                                                                            | Merge            | 1,345                      | 1,330                         | -16                 | -1%               | 57                        | 9.2                           |
|                        | Mainline between on-ramps from Dulles Greenway & Route                                                                                                                                                                                                                                                                                                                                                                                                                                                                                                                                                                                                                                                                                                                                                                                                                                                                                                                                                                                                                                                                                                                                                                                                                                                                                                                                                                                                                                                                                                                                                                                                                                                                                                                                                                                                                                                                                                                                                                                                                                                                        | Weave            | 8,025                      | 8,051                         | 26                  | 0%                | 01                        | 0.2                           |
|                        | 28/Dulles Airport/DIAAH and off-ramp to Centreville Road                                                                                                                                                                                                                                                                                                                                                                                                                                                                                                                                                                                                                                                                                                                                                                                                                                                                                                                                                                                                                                                                                                                                                                                                                                                                                                                                                                                                                                                                                                                                                                                                                                                                                                                                                                                                                                                                                                                                                                                                                                                                      | vveave           | 6,025                      | 0,001                         | 20                  | 0%                | 14                        | 94.2                          |
|                        | Between off-ramp to Centreville Road and on-ramp from Centreville Road                                                                                                                                                                                                                                                                                                                                                                                                                                                                                                                                                                                                                                                                                                                                                                                                                                                                                                                                                                                                                                                                                                                                                                                                                                                                                                                                                                                                                                                                                                                                                                                                                                                                                                                                                                                                                                                                                                                                                                                                                                                        | Basic            | 6,840                      | 6,847                         | 7                   | 0%                | 13                        | 106.1                         |
|                        | Mainline east of Centreville Road  Mainline east of Centreville Road                                                                                                                                                                                                                                                                                                                                                                                                                                                                                                                                                                                                                                                                                                                                                                                                                                                                                                                                                                                                                                                                                                                                                                                                                                                                                                                                                                                                                                                                                                                                                                                                                                                                                                                                                                                                                                                                                                                                                                                                                                                          | Merge<br>Basic   | 8,000<br>8,000             | 7,955<br>7,952                | -45<br>-48          | -1%<br>-1%        | 12<br>24                  | 111.4<br>66.6                 |
|                        | Mainline east of off-ramp to DIAAH WB  Between off-ramp to DIAAH WB and off-ramp to Centreville                                                                                                                                                                                                                                                                                                                                                                                                                                                                                                                                                                                                                                                                                                                                                                                                                                                                                                                                                                                                                                                                                                                                                                                                                                                                                                                                                                                                                                                                                                                                                                                                                                                                                                                                                                                                                                                                                                                                                                                                                               | Diverge<br>Basic | 4,460<br>4,460             | 4,399<br>4,450                | -61<br>-10          | -1%<br>0%         | 57                        | 19.2                          |
|                        | Road Between off-ramp to DIAAH WB and off-ramp to Centreville                                                                                                                                                                                                                                                                                                                                                                                                                                                                                                                                                                                                                                                                                                                                                                                                                                                                                                                                                                                                                                                                                                                                                                                                                                                                                                                                                                                                                                                                                                                                                                                                                                                                                                                                                                                                                                                                                                                                                                                                                                                                 | Diverge          | 4,460                      | 4,446                         | -14                 | 0%                | 57                        | 19.4                          |
|                        | Road Between off-ramp to Centreville Road and on-ramp from                                                                                                                                                                                                                                                                                                                                                                                                                                                                                                                                                                                                                                                                                                                                                                                                                                                                                                                                                                                                                                                                                                                                                                                                                                                                                                                                                                                                                                                                                                                                                                                                                                                                                                                                                                                                                                                                                                                                                                                                                                                                    | Basic            | 3,190                      | 3,181                         | -14<br>-9           | 0%                | 56                        | 18.6                          |
|                        | Centreville Road  Between on-ramp from Centreville Road and off-ramp to                                                                                                                                                                                                                                                                                                                                                                                                                                                                                                                                                                                                                                                                                                                                                                                                                                                                                                                                                                                                                                                                                                                                                                                                                                                                                                                                                                                                                                                                                                                                                                                                                                                                                                                                                                                                                                                                                                                                                                                                                                                       |                  |                            | -                             |                     |                   | 57                        | 13.9                          |
| Westbound<br>Route 267 | Route 28 NB  Between on-ramp from Centreville Road and off-ramp to                                                                                                                                                                                                                                                                                                                                                                                                                                                                                                                                                                                                                                                                                                                                                                                                                                                                                                                                                                                                                                                                                                                                                                                                                                                                                                                                                                                                                                                                                                                                                                                                                                                                                                                                                                                                                                                                                                                                                                                                                                                            | Merge            | 3,480                      | 3,423                         | -57                 | -2%               | 57                        | 12.1                          |
|                        | Route 28 NB  Between off-ramp to Route 28 NB and off-ramp to Route 28                                                                                                                                                                                                                                                                                                                                                                                                                                                                                                                                                                                                                                                                                                                                                                                                                                                                                                                                                                                                                                                                                                                                                                                                                                                                                                                                                                                                                                                                                                                                                                                                                                                                                                                                                                                                                                                                                                                                                                                                                                                         | Diverge          | 3,240                      | 3,214                         | -26                 | -1%               | 56                        | 11.0                          |
|                        | SB Between off-ramp to Route 28 NB and off-ramp to Route 28 Between off-ramp to Route 28 NB and off-ramp to Route 28                                                                                                                                                                                                                                                                                                                                                                                                                                                                                                                                                                                                                                                                                                                                                                                                                                                                                                                                                                                                                                                                                                                                                                                                                                                                                                                                                                                                                                                                                                                                                                                                                                                                                                                                                                                                                                                                                                                                                                                                          | Basic            | 1,265                      | 1,245                         | -20                 | -2%               | 58                        | 5.3                           |
|                        | SB  Between off-ramp to Route 28 NB and off-ramp to Route 28  Between off-ramp to Route 28 SB and Dulles Greenway Toll                                                                                                                                                                                                                                                                                                                                                                                                                                                                                                                                                                                                                                                                                                                                                                                                                                                                                                                                                                                                                                                                                                                                                                                                                                                                                                                                                                                                                                                                                                                                                                                                                                                                                                                                                                                                                                                                                                                                                                                                        | Diverge          | 1,265                      | 1,245                         | -20                 | -2%               | 58                        | 7.2                           |
|                        | Plaza                                                                                                                                                                                                                                                                                                                                                                                                                                                                                                                                                                                                                                                                                                                                                                                                                                                                                                                                                                                                                                                                                                                                                                                                                                                                                                                                                                                                                                                                                                                                                                                                                                                                                                                                                                                                                                                                                                                                                                                                                                                                                                                         | Basic            | 840                        | 827                           | -13                 | -2%               | 58<br>67                  | 6.6<br>6.5                    |
|                        | Mainline west of Dulles Greenway Toll Plaza  Mainline leaving Dulles Airport near Rudder Road  Detugation of the Post Co. T. F. (West) and an arrange of the Post Co. T. F. (West) and an arrange of the Post Co. T. F. (West) and an arrange of the Post Co. T. F. (West) and an arrange of the Post Co. T. F. (West) and an arrange of the Post Co. T. F. (West) and an arrange of the Post Co. T. F. (West) and an arrange of the Post Co. T. F. (West) and an arrange of the Post Co. T. F. (West) and an arrange of the Post Co. T. F. (West) and an arrange of the Post Co. T. F. (West) and an arrange of the Post Co. T. F. (West) and an arrange of the Post Co. T. F. (West) and an arrange of the Post Co. T. F. (West) and an arrange of the Post Co. T. F. (West) and an arrange of the Post Co. T. F. (West) and an arrange of the Post Co. T. F. (West) and an arrange of the Post Co. T. F. (West) and an arrange of the Post Co. T. F. (West) and an arrange of the Post Co. T. F. (West) and an arrange of the Post Co. T. F. (West) and an arrange of the Post Co. T. F. (West) and an arrange of the Post Co. T. F. (West) and an arrange of the Post Co. T. F. (West) and an arrange of the Post Co. T. F. (West) and a post Co. | Basic<br>Basic   | 1,335<br>365               | 1,302<br>365                  | -33<br>0            | -2%<br>0%         | 45                        | 4.0                           |
| Eastbound              | Between on-ramp from Route 267 EB (west) and on-ramp from Route 267 EB (east)                                                                                                                                                                                                                                                                                                                                                                                                                                                                                                                                                                                                                                                                                                                                                                                                                                                                                                                                                                                                                                                                                                                                                                                                                                                                                                                                                                                                                                                                                                                                                                                                                                                                                                                                                                                                                                                                                                                                                                                                                                                 | Merge            | 1,670                      | 1,672                         | 2                   | 0%                | 44                        | 16.3                          |
| DIAAH                  | Between on-ramp from Route 267 EB (east) and east end of study area                                                                                                                                                                                                                                                                                                                                                                                                                                                                                                                                                                                                                                                                                                                                                                                                                                                                                                                                                                                                                                                                                                                                                                                                                                                                                                                                                                                                                                                                                                                                                                                                                                                                                                                                                                                                                                                                                                                                                                                                                                                           | Merge            | 2,225                      | 2,238                         | 13                  | 1%                | 55                        | 15.5                          |
|                        | Between on-ramp from Route 267 EB (east) and east end of study area                                                                                                                                                                                                                                                                                                                                                                                                                                                                                                                                                                                                                                                                                                                                                                                                                                                                                                                                                                                                                                                                                                                                                                                                                                                                                                                                                                                                                                                                                                                                                                                                                                                                                                                                                                                                                                                                                                                                                                                                                                                           | Basic            | 2,225                      | 2,252                         | 27                  | 1%                | 56                        | 20.1                          |
|                        | Mainline east of on-ramp from Route 267 WB Between on-ramp from Route 267 WB near Centreville Road                                                                                                                                                                                                                                                                                                                                                                                                                                                                                                                                                                                                                                                                                                                                                                                                                                                                                                                                                                                                                                                                                                                                                                                                                                                                                                                                                                                                                                                                                                                                                                                                                                                                                                                                                                                                                                                                                                                                                                                                                            | Basic            | 1,055                      | 1,057                         | 2                   | 0%                | 58                        | 9.1                           |
|                        | and on-ramp from Route 267 WB to Dulles Airport Between on-ramp from Centreville Road and on-ramp from                                                                                                                                                                                                                                                                                                                                                                                                                                                                                                                                                                                                                                                                                                                                                                                                                                                                                                                                                                                                                                                                                                                                                                                                                                                                                                                                                                                                                                                                                                                                                                                                                                                                                                                                                                                                                                                                                                                                                                                                                        | Merge            | 1,055                      | 1,057                         | 2                   | 0%                | 58                        | 9.0                           |
| Westbound              | Route 267 WB (closed in Alt 2)  Between on-ramp from Route 267 WB to Dulles Airport                                                                                                                                                                                                                                                                                                                                                                                                                                                                                                                                                                                                                                                                                                                                                                                                                                                                                                                                                                                                                                                                                                                                                                                                                                                                                                                                                                                                                                                                                                                                                                                                                                                                                                                                                                                                                                                                                                                                                                                                                                           | Merge            | 1,055                      | 1,071                         | 16                  | 2%                | 57                        | 9.2                           |
| DIAAH                  | (closed in Alt 3) and off-ramp to Rudder Road (Rental Car<br>Return/Economy Parking)                                                                                                                                                                                                                                                                                                                                                                                                                                                                                                                                                                                                                                                                                                                                                                                                                                                                                                                                                                                                                                                                                                                                                                                                                                                                                                                                                                                                                                                                                                                                                                                                                                                                                                                                                                                                                                                                                                                                                                                                                                          | Basic            | 1,295                      | 1,304                         | 9                   | 1%                | 57                        | 7.6                           |
|                        | Between off-ramp to Rudder Road (Rental Car<br>Return/Economy Parking) and on-ramps from Route                                                                                                                                                                                                                                                                                                                                                                                                                                                                                                                                                                                                                                                                                                                                                                                                                                                                                                                                                                                                                                                                                                                                                                                                                                                                                                                                                                                                                                                                                                                                                                                                                                                                                                                                                                                                                                                                                                                                                                                                                                | Basic            | 815                        | 821                           | 6                   | 1%                |                           | 0                             |
|                        | 28/Route 267 EB  Mainline west of on-ramps from Route 28/Route 267 EB                                                                                                                                                                                                                                                                                                                                                                                                                                                                                                                                                                                                                                                                                                                                                                                                                                                                                                                                                                                                                                                                                                                                                                                                                                                                                                                                                                                                                                                                                                                                                                                                                                                                                                                                                                                                                                                                                                                                                                                                                                                         | Basic            | 2,310                      | 2,309                         | -1                  | 0%                | 39<br>41                  | 8.1<br>11.3                   |
| 1                      | Invariance west of our-tamps from Noute 20/Noute 20/ ED                                                                                                                                                                                                                                                                                                                                                                                                                                                                                                                                                                                                                                                                                                                                                                                                                                                                                                                                                                                                                                                                                                                                                                                                                                                                                                                                                                                                                                                                                                                                                                                                                                                                                                                                                                                                                                                                                                                                                                                                                                                                       | บสอเบ            | ۷,۵۱۷                      | 2,008                         | -1                  | J /0              | 7                         |                               |