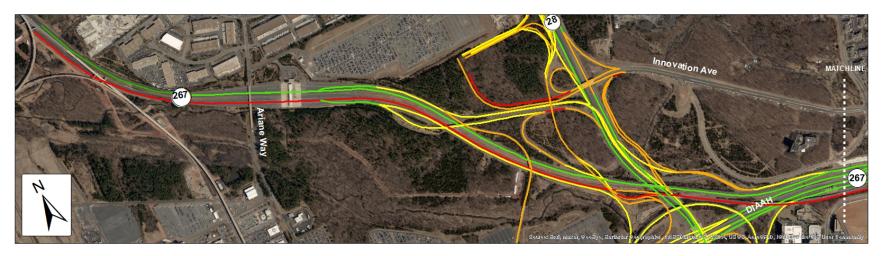

# **Freeway Segment and Ramp MOEs**

AM Peak Hour (8:00 AM - 9:00 AM)

| Facility               | Segment                                                                                                                                                                                                                                                                                                                                                                                                                                                                                                                                                                                                                                                                                                                                                                                                                                                                                                                                                                                                                                                                                                                                                                                                                                                                                                                                                                                                                                                                                                                                                                                                                                                                                                                                                                                                                                                                                                                                                                                                                                                                                                                       | Туре             | Balanced<br>Count<br>(vph) | VISSIM<br>Throughput<br>(vph) | Difference<br>(vph) | Difference<br>(%) | Average<br>Speed<br>(mph) | Average<br>Density<br>(vpmpl) |
|------------------------|-------------------------------------------------------------------------------------------------------------------------------------------------------------------------------------------------------------------------------------------------------------------------------------------------------------------------------------------------------------------------------------------------------------------------------------------------------------------------------------------------------------------------------------------------------------------------------------------------------------------------------------------------------------------------------------------------------------------------------------------------------------------------------------------------------------------------------------------------------------------------------------------------------------------------------------------------------------------------------------------------------------------------------------------------------------------------------------------------------------------------------------------------------------------------------------------------------------------------------------------------------------------------------------------------------------------------------------------------------------------------------------------------------------------------------------------------------------------------------------------------------------------------------------------------------------------------------------------------------------------------------------------------------------------------------------------------------------------------------------------------------------------------------------------------------------------------------------------------------------------------------------------------------------------------------------------------------------------------------------------------------------------------------------------------------------------------------------------------------------------------------|------------------|----------------------------|-------------------------------|---------------------|-------------------|---------------------------|-------------------------------|
|                        | Mainline south of Frying Pan Road  Mainline south of Frying Pan Road                                                                                                                                                                                                                                                                                                                                                                                                                                                                                                                                                                                                                                                                                                                                                                                                                                                                                                                                                                                                                                                                                                                                                                                                                                                                                                                                                                                                                                                                                                                                                                                                                                                                                                                                                                                                                                                                                                                                                                                                                                                          | Basic<br>Diverge | 7,530<br>7,530             | 7,441<br>7,367                | -90<br>-163         | -1%<br>-2%        | 43<br>29                  | 40.3<br>54.7                  |
|                        | Between off-ramp to Frying Pan Road and on-ramp from Frying Pan Road                                                                                                                                                                                                                                                                                                                                                                                                                                                                                                                                                                                                                                                                                                                                                                                                                                                                                                                                                                                                                                                                                                                                                                                                                                                                                                                                                                                                                                                                                                                                                                                                                                                                                                                                                                                                                                                                                                                                                                                                                                                          | Basic            | 6,025                      | 5,906                         | -119                | -2%               | 50                        | 29.3                          |
|                        | Between on-ramp from Frying Pan Road and off-ramp to Route 267 EB/Dulles Airport                                                                                                                                                                                                                                                                                                                                                                                                                                                                                                                                                                                                                                                                                                                                                                                                                                                                                                                                                                                                                                                                                                                                                                                                                                                                                                                                                                                                                                                                                                                                                                                                                                                                                                                                                                                                                                                                                                                                                                                                                                              | Weave            | 6,880                      | 6,700                         | -180                | -3%               | 54                        | 24.8                          |
|                        | Between off-ramp to Route 267 EB/Dulles Airport and off-                                                                                                                                                                                                                                                                                                                                                                                                                                                                                                                                                                                                                                                                                                                                                                                                                                                                                                                                                                                                                                                                                                                                                                                                                                                                                                                                                                                                                                                                                                                                                                                                                                                                                                                                                                                                                                                                                                                                                                                                                                                                      | Diverge          | 4,350                      | 4,288                         | -62                 | -1%               | 56                        | 24.8                          |
|                        | ramp to C-D Road  Between off-ramp to C-D Road and off-ramp to Route 267                                                                                                                                                                                                                                                                                                                                                                                                                                                                                                                                                                                                                                                                                                                                                                                                                                                                                                                                                                                                                                                                                                                                                                                                                                                                                                                                                                                                                                                                                                                                                                                                                                                                                                                                                                                                                                                                                                                                                                                                                                                      | Basic            | 4,350                      | 4,287                         | -63                 | -1%               |                           |                               |
|                        | WB  Between off-ramp to C-D Road and off-ramp to Route 267                                                                                                                                                                                                                                                                                                                                                                                                                                                                                                                                                                                                                                                                                                                                                                                                                                                                                                                                                                                                                                                                                                                                                                                                                                                                                                                                                                                                                                                                                                                                                                                                                                                                                                                                                                                                                                                                                                                                                                                                                                                                    | Diverge          | 4,350                      | 4,289                         | -61                 | -1%               | 56                        | 25.4                          |
|                        | WB  Between off-ramp to Route 267 WB and on-ramp from C-D                                                                                                                                                                                                                                                                                                                                                                                                                                                                                                                                                                                                                                                                                                                                                                                                                                                                                                                                                                                                                                                                                                                                                                                                                                                                                                                                                                                                                                                                                                                                                                                                                                                                                                                                                                                                                                                                                                                                                                                                                                                                     | Basic            | 3,920                      | 3,881                         | -39                 | -1%               | 56                        | 24.8                          |
| Northbound<br>Route 28 | Road Between on-ramp from C-D Road and on-ramp from Route                                                                                                                                                                                                                                                                                                                                                                                                                                                                                                                                                                                                                                                                                                                                                                                                                                                                                                                                                                                                                                                                                                                                                                                                                                                                                                                                                                                                                                                                                                                                                                                                                                                                                                                                                                                                                                                                                                                                                                                                                                                                     | Merge            | 4,255                      | 4,223                         | -32                 | -1%               | 56                        | 22.7                          |
| Noute 20               | 267 WB  Between on-ramp from Route 267 WB and on-ramp from                                                                                                                                                                                                                                                                                                                                                                                                                                                                                                                                                                                                                                                                                                                                                                                                                                                                                                                                                                                                                                                                                                                                                                                                                                                                                                                                                                                                                                                                                                                                                                                                                                                                                                                                                                                                                                                                                                                                                                                                                                                                    |                  |                            |                               | -47                 |                   | 56                        | 21.9                          |
|                        | Innovation Ave Between on-ramp from Innovation Ave and off-ramp Route                                                                                                                                                                                                                                                                                                                                                                                                                                                                                                                                                                                                                                                                                                                                                                                                                                                                                                                                                                                                                                                                                                                                                                                                                                                                                                                                                                                                                                                                                                                                                                                                                                                                                                                                                                                                                                                                                                                                                                                                                                                         | Merge            | 5,820                      | 5,773                         |                     | -1%               | 56                        | 24.0                          |
|                        | 606 EB / WB (Combined)  Between Off-ramp to Route 606 EB / WB (Combined) and on-                                                                                                                                                                                                                                                                                                                                                                                                                                                                                                                                                                                                                                                                                                                                                                                                                                                                                                                                                                                                                                                                                                                                                                                                                                                                                                                                                                                                                                                                                                                                                                                                                                                                                                                                                                                                                                                                                                                                                                                                                                              | Merge            | 6,515                      | 6,426                         | -89                 | -1%               | 53                        | 24.2                          |
|                        | ramp from Route 606 EB/WB (combined)  Between on-ramp from Route 606 EB / WB (Combined) and                                                                                                                                                                                                                                                                                                                                                                                                                                                                                                                                                                                                                                                                                                                                                                                                                                                                                                                                                                                                                                                                                                                                                                                                                                                                                                                                                                                                                                                                                                                                                                                                                                                                                                                                                                                                                                                                                                                                                                                                                                   | Basic            | 5,450                      | 5,368                         | -82                 | -2%               | 56                        | 24.0                          |
|                        | off-ramp to Sterling Blvd EB  Between off-ramp to Sterling Blvd EB and off-ramp to Sterling                                                                                                                                                                                                                                                                                                                                                                                                                                                                                                                                                                                                                                                                                                                                                                                                                                                                                                                                                                                                                                                                                                                                                                                                                                                                                                                                                                                                                                                                                                                                                                                                                                                                                                                                                                                                                                                                                                                                                                                                                                   | Weave            | 6,190                      | 6,084                         | -106                | -2%               | 54                        | 22.6                          |
|                        | Blvd WB  Between off-ramp to Sterling Blvd WB and on-ramp from                                                                                                                                                                                                                                                                                                                                                                                                                                                                                                                                                                                                                                                                                                                                                                                                                                                                                                                                                                                                                                                                                                                                                                                                                                                                                                                                                                                                                                                                                                                                                                                                                                                                                                                                                                                                                                                                                                                                                                                                                                                                | Diverge          | 5,400                      | 5,321                         | -79                 | -1%               | 55                        | 21.3                          |
|                        | Sterling Blvd                                                                                                                                                                                                                                                                                                                                                                                                                                                                                                                                                                                                                                                                                                                                                                                                                                                                                                                                                                                                                                                                                                                                                                                                                                                                                                                                                                                                                                                                                                                                                                                                                                                                                                                                                                                                                                                                                                                                                                                                                                                                                                                 | Basic            | 4,705                      | 4,642                         | -63                 | -1%               | 57                        | 20.2                          |
|                        | Mainline north of Sterling Blvd  Mainline north of Sterling Blvd                                                                                                                                                                                                                                                                                                                                                                                                                                                                                                                                                                                                                                                                                                                                                                                                                                                                                                                                                                                                                                                                                                                                                                                                                                                                                                                                                                                                                                                                                                                                                                                                                                                                                                                                                                                                                                                                                                                                                                                                                                                              | Basic<br>Basic   | 4,900<br>7,685             | 4,822<br>7,692                | -79<br>7            | -2%<br>0%         | 57<br>52                  | 16.9<br>29.7                  |
|                        | Between off-ramp to Sterling Blvd and on-ramp from Sterling Blvd WB                                                                                                                                                                                                                                                                                                                                                                                                                                                                                                                                                                                                                                                                                                                                                                                                                                                                                                                                                                                                                                                                                                                                                                                                                                                                                                                                                                                                                                                                                                                                                                                                                                                                                                                                                                                                                                                                                                                                                                                                                                                           | Basic            | 7,425                      | 7,493                         | 68                  | 1%                | 50                        | 37.2                          |
|                        | Between on-ramp from Sterling Blvd WB and on-ramp from Sterling Blvd EB                                                                                                                                                                                                                                                                                                                                                                                                                                                                                                                                                                                                                                                                                                                                                                                                                                                                                                                                                                                                                                                                                                                                                                                                                                                                                                                                                                                                                                                                                                                                                                                                                                                                                                                                                                                                                                                                                                                                                                                                                                                       | Basic            | 7,940                      | 8,034                         | 94                  | 1%                | 49                        | 34.0                          |
|                        | Between on-ramp from Sterling Blvd EB and off-ramp to Route 606 EB / WB (Combined)                                                                                                                                                                                                                                                                                                                                                                                                                                                                                                                                                                                                                                                                                                                                                                                                                                                                                                                                                                                                                                                                                                                                                                                                                                                                                                                                                                                                                                                                                                                                                                                                                                                                                                                                                                                                                                                                                                                                                                                                                                            | Weave            | 8,645                      | 8,759                         | 114                 | 1%                | 45                        | 37.7                          |
|                        | Between off-ramp to Route 606 EB / WB (Combined) and off-<br>ramp to Innovation Avenue                                                                                                                                                                                                                                                                                                                                                                                                                                                                                                                                                                                                                                                                                                                                                                                                                                                                                                                                                                                                                                                                                                                                                                                                                                                                                                                                                                                                                                                                                                                                                                                                                                                                                                                                                                                                                                                                                                                                                                                                                                        | Diverge          | 7,740                      | 7,878                         | 138                 | 2%                | 44                        | 40.1                          |
|                        | Between off-ramp to Innovation Avenue and off-ramp to Route 267 EB / Dulles Airport                                                                                                                                                                                                                                                                                                                                                                                                                                                                                                                                                                                                                                                                                                                                                                                                                                                                                                                                                                                                                                                                                                                                                                                                                                                                                                                                                                                                                                                                                                                                                                                                                                                                                                                                                                                                                                                                                                                                                                                                                                           | Diverge          | 6,745                      | 6,854                         | 109                 | 2%                | 41                        | 48.6                          |
| Southbound             | Between off-ramp to Route 267 EB / Dulles Airport and on-<br>ramp fron Innovation Ave / Route 606 EB and WB                                                                                                                                                                                                                                                                                                                                                                                                                                                                                                                                                                                                                                                                                                                                                                                                                                                                                                                                                                                                                                                                                                                                                                                                                                                                                                                                                                                                                                                                                                                                                                                                                                                                                                                                                                                                                                                                                                                                                                                                                   | Basic            | 3,705                      | 3,754                         | 49                  | 1%                | 71                        | 40.0                          |
| Route 28               | (Combined)  Between on-ramp from Innovation Ave / Route 606 EB and                                                                                                                                                                                                                                                                                                                                                                                                                                                                                                                                                                                                                                                                                                                                                                                                                                                                                                                                                                                                                                                                                                                                                                                                                                                                                                                                                                                                                                                                                                                                                                                                                                                                                                                                                                                                                                                                                                                                                                                                                                                            | Dasio            | 3,703                      | 0,704                         |                     | 1 70              | 56                        | 21.8                          |
|                        | WB (Combined) and on-ramp from Route 267 (Greenway EB / DTR WB)                                                                                                                                                                                                                                                                                                                                                                                                                                                                                                                                                                                                                                                                                                                                                                                                                                                                                                                                                                                                                                                                                                                                                                                                                                                                                                                                                                                                                                                                                                                                                                                                                                                                                                                                                                                                                                                                                                                                                                                                                                                               | Basic            | 5,520                      | 5,535                         | 15                  | 0%                | 54                        | 19.6                          |
|                        | Between on-ramp from Route 267 (Greenway EB / DTR WB) and on-ramp from Route 267 (DIAAH) EB                                                                                                                                                                                                                                                                                                                                                                                                                                                                                                                                                                                                                                                                                                                                                                                                                                                                                                                                                                                                                                                                                                                                                                                                                                                                                                                                                                                                                                                                                                                                                                                                                                                                                                                                                                                                                                                                                                                                                                                                                                   | Merge            | 6,985                      | 6,988                         | 3                   | 0%                | 55                        | 25.7                          |
|                        | Between on-ramp from Route 267 (DIAAH) EB and off-ramp to Frying Pan Road                                                                                                                                                                                                                                                                                                                                                                                                                                                                                                                                                                                                                                                                                                                                                                                                                                                                                                                                                                                                                                                                                                                                                                                                                                                                                                                                                                                                                                                                                                                                                                                                                                                                                                                                                                                                                                                                                                                                                                                                                                                     | Weave            | 7,655                      | 7,643                         | -12                 | 0%                | 53                        | 29.2                          |
|                        | Between off-ramp to Frying Pan Road and on-ramp from Frying Pan Road                                                                                                                                                                                                                                                                                                                                                                                                                                                                                                                                                                                                                                                                                                                                                                                                                                                                                                                                                                                                                                                                                                                                                                                                                                                                                                                                                                                                                                                                                                                                                                                                                                                                                                                                                                                                                                                                                                                                                                                                                                                          | Basic            | 6,310                      | 6,314                         | 4                   | 0%                | 55                        | 28.8                          |
|                        | Mainline south of Frying Pan Road  Mainline south of Frying Pan Road                                                                                                                                                                                                                                                                                                                                                                                                                                                                                                                                                                                                                                                                                                                                                                                                                                                                                                                                                                                                                                                                                                                                                                                                                                                                                                                                                                                                                                                                                                                                                                                                                                                                                                                                                                                                                                                                                                                                                                                                                                                          | Merge<br>Basic   | 7,065<br>7,065             | 7,071<br>7,054                | 6<br>-11            | 0%<br>0%          | 50<br>54                  | 28.0<br>32.9                  |
|                        | Mainline (Greenway) west of Dulles Greenway Toll Plaza /                                                                                                                                                                                                                                                                                                                                                                                                                                                                                                                                                                                                                                                                                                                                                                                                                                                                                                                                                                                                                                                                                                                                                                                                                                                                                                                                                                                                                                                                                                                                                                                                                                                                                                                                                                                                                                                                                                                                                                                                                                                                      | Basic            | 5,615                      | 5,581                         | -34                 | -1%               | 19                        | 95.7                          |
|                        | Greenway off-ramp to Dulles Airport and Route 28 SB  Mainline (Greenway) between off-ramp to Dulles Airport /                                                                                                                                                                                                                                                                                                                                                                                                                                                                                                                                                                                                                                                                                                                                                                                                                                                                                                                                                                                                                                                                                                                                                                                                                                                                                                                                                                                                                                                                                                                                                                                                                                                                                                                                                                                                                                                                                                                                                                                                                 | Merge            | 3,945                      | 3,903                         | -42                 | -1%               |                           |                               |
|                        | Route 28 SB and on-ramp from Route 28 SB  Mainline (Greenway) between on-ramp from Route 28 SB and                                                                                                                                                                                                                                                                                                                                                                                                                                                                                                                                                                                                                                                                                                                                                                                                                                                                                                                                                                                                                                                                                                                                                                                                                                                                                                                                                                                                                                                                                                                                                                                                                                                                                                                                                                                                                                                                                                                                                                                                                            | Basic            | 6,680                      | 6,722                         | 42                  | 1%                | 12                        | 117.5                         |
|                        | mainline from Route 28 NB / Dulles Airport  Mainline leaving Dulles Airport near Rudder Road                                                                                                                                                                                                                                                                                                                                                                                                                                                                                                                                                                                                                                                                                                                                                                                                                                                                                                                                                                                                                                                                                                                                                                                                                                                                                                                                                                                                                                                                                                                                                                                                                                                                                                                                                                                                                                                                                                                                                                                                                                  | Weave            | 2,785                      | 2,764                         | -21                 | -1%               | 16<br>46                  | 105.6<br>14.9                 |
|                        | Between off-ramp to Rudder Road/Route 267 WB and off-<br>ramp to DIAAH EB (west)                                                                                                                                                                                                                                                                                                                                                                                                                                                                                                                                                                                                                                                                                                                                                                                                                                                                                                                                                                                                                                                                                                                                                                                                                                                                                                                                                                                                                                                                                                                                                                                                                                                                                                                                                                                                                                                                                                                                                                                                                                              | Diverge          | 2,640                      | 2,622                         | -19                 | -1%               | 40                        | 21.7                          |
|                        | Between off-ramp to DIAAH EB and on-ramp from Aviation Dr                                                                                                                                                                                                                                                                                                                                                                                                                                                                                                                                                                                                                                                                                                                                                                                                                                                                                                                                                                                                                                                                                                                                                                                                                                                                                                                                                                                                                                                                                                                                                                                                                                                                                                                                                                                                                                                                                                                                                                                                                                                                     | Basic            | 1,335                      | 1,347                         | 12                  | 1%                | 44                        | 15.0                          |
|                        | Between on-ramp from Aviation Dr and off-ramp to Route 28 SB                                                                                                                                                                                                                                                                                                                                                                                                                                                                                                                                                                                                                                                                                                                                                                                                                                                                                                                                                                                                                                                                                                                                                                                                                                                                                                                                                                                                                                                                                                                                                                                                                                                                                                                                                                                                                                                                                                                                                                                                                                                                  | Weave            | 1,930                      | 1,900                         | -30                 | -2%               | 43                        | 14.9                          |
| Eastbound<br>Route 267 | Between off-ramp to Route 28 SB and off-ramp to DIAAH EB (east)                                                                                                                                                                                                                                                                                                                                                                                                                                                                                                                                                                                                                                                                                                                                                                                                                                                                                                                                                                                                                                                                                                                                                                                                                                                                                                                                                                                                                                                                                                                                                                                                                                                                                                                                                                                                                                                                                                                                                                                                                                                               | Diverge          | 1,260                      | 1,212                         | -48                 | -4%               | 43                        | 13.9                          |
|                        | Between off-ramp to DIAAH EB (east) and off-ramp to Route 28 NB                                                                                                                                                                                                                                                                                                                                                                                                                                                                                                                                                                                                                                                                                                                                                                                                                                                                                                                                                                                                                                                                                                                                                                                                                                                                                                                                                                                                                                                                                                                                                                                                                                                                                                                                                                                                                                                                                                                                                                                                                                                               | Diverge          | 705                        | 701                           | -4                  | -1%               | 44                        | 5.3                           |
|                        | Between off-ramp to Route 28 NB and on-ramp from Route 28 NB                                                                                                                                                                                                                                                                                                                                                                                                                                                                                                                                                                                                                                                                                                                                                                                                                                                                                                                                                                                                                                                                                                                                                                                                                                                                                                                                                                                                                                                                                                                                                                                                                                                                                                                                                                                                                                                                                                                                                                                                                                                                  | Basic            | 305                        | 317                           | 12                  | 4%                | 55                        | 2.8                           |
|                        | Between on-ramp from Route 28 NB and mainline from Dulles Greenway                                                                                                                                                                                                                                                                                                                                                                                                                                                                                                                                                                                                                                                                                                                                                                                                                                                                                                                                                                                                                                                                                                                                                                                                                                                                                                                                                                                                                                                                                                                                                                                                                                                                                                                                                                                                                                                                                                                                                                                                                                                            | Merge            | 1,345                      | 1,330                         | -16                 | -1%               | 57                        | 9.2                           |
|                        | Mainline between on-ramps from Dulles Greenway & Route                                                                                                                                                                                                                                                                                                                                                                                                                                                                                                                                                                                                                                                                                                                                                                                                                                                                                                                                                                                                                                                                                                                                                                                                                                                                                                                                                                                                                                                                                                                                                                                                                                                                                                                                                                                                                                                                                                                                                                                                                                                                        | Weave            | 8,025                      | 8,051                         | 26                  | 0%                | 01                        | 0.2                           |
|                        | 28/Dulles Airport/DIAAH and off-ramp to Centreville Road                                                                                                                                                                                                                                                                                                                                                                                                                                                                                                                                                                                                                                                                                                                                                                                                                                                                                                                                                                                                                                                                                                                                                                                                                                                                                                                                                                                                                                                                                                                                                                                                                                                                                                                                                                                                                                                                                                                                                                                                                                                                      | vveave           | 6,025                      | 0,001                         | 20                  | 0%                | 14                        | 94.2                          |
|                        | Between off-ramp to Centreville Road and on-ramp from Centreville Road                                                                                                                                                                                                                                                                                                                                                                                                                                                                                                                                                                                                                                                                                                                                                                                                                                                                                                                                                                                                                                                                                                                                                                                                                                                                                                                                                                                                                                                                                                                                                                                                                                                                                                                                                                                                                                                                                                                                                                                                                                                        | Basic            | 6,840                      | 6,847                         | 7                   | 0%                | 13                        | 106.1                         |
|                        | Mainline east of Centreville Road  Mainline east of Centreville Road                                                                                                                                                                                                                                                                                                                                                                                                                                                                                                                                                                                                                                                                                                                                                                                                                                                                                                                                                                                                                                                                                                                                                                                                                                                                                                                                                                                                                                                                                                                                                                                                                                                                                                                                                                                                                                                                                                                                                                                                                                                          | Merge<br>Basic   | 8,000<br>8,000             | 7,955<br>7,952                | -45<br>-48          | -1%<br>-1%        | 12<br>24                  | 111.4<br>66.6                 |
|                        | Mainline east of off-ramp to DIAAH WB  Between off-ramp to DIAAH WB and off-ramp to Centreville                                                                                                                                                                                                                                                                                                                                                                                                                                                                                                                                                                                                                                                                                                                                                                                                                                                                                                                                                                                                                                                                                                                                                                                                                                                                                                                                                                                                                                                                                                                                                                                                                                                                                                                                                                                                                                                                                                                                                                                                                               | Diverge<br>Basic | 4,460<br>4,460             | 4,399<br>4,450                | -61<br>-10          | -1%<br>0%         | 57                        | 19.2                          |
|                        | Road Between off-ramp to DIAAH WB and off-ramp to Centreville                                                                                                                                                                                                                                                                                                                                                                                                                                                                                                                                                                                                                                                                                                                                                                                                                                                                                                                                                                                                                                                                                                                                                                                                                                                                                                                                                                                                                                                                                                                                                                                                                                                                                                                                                                                                                                                                                                                                                                                                                                                                 | Diverge          | 4,460                      | 4,446                         | -14                 | 0%                | 57                        | 19.4                          |
|                        | Road Between off-ramp to Centreville Road and on-ramp from                                                                                                                                                                                                                                                                                                                                                                                                                                                                                                                                                                                                                                                                                                                                                                                                                                                                                                                                                                                                                                                                                                                                                                                                                                                                                                                                                                                                                                                                                                                                                                                                                                                                                                                                                                                                                                                                                                                                                                                                                                                                    | Basic            | 3,190                      | 3,181                         | -14<br>-9           | 0%                | 56                        | 18.6                          |
|                        | Centreville Road  Between on-ramp from Centreville Road and off-ramp to                                                                                                                                                                                                                                                                                                                                                                                                                                                                                                                                                                                                                                                                                                                                                                                                                                                                                                                                                                                                                                                                                                                                                                                                                                                                                                                                                                                                                                                                                                                                                                                                                                                                                                                                                                                                                                                                                                                                                                                                                                                       |                  |                            | -                             |                     |                   | 57                        | 13.9                          |
| Westbound<br>Route 267 | Route 28 NB  Between on-ramp from Centreville Road and off-ramp to                                                                                                                                                                                                                                                                                                                                                                                                                                                                                                                                                                                                                                                                                                                                                                                                                                                                                                                                                                                                                                                                                                                                                                                                                                                                                                                                                                                                                                                                                                                                                                                                                                                                                                                                                                                                                                                                                                                                                                                                                                                            | Merge            | 3,480                      | 3,423                         | -57                 | -2%               | 57                        | 12.1                          |
|                        | Route 28 NB  Between off-ramp to Route 28 NB and off-ramp to Route 28                                                                                                                                                                                                                                                                                                                                                                                                                                                                                                                                                                                                                                                                                                                                                                                                                                                                                                                                                                                                                                                                                                                                                                                                                                                                                                                                                                                                                                                                                                                                                                                                                                                                                                                                                                                                                                                                                                                                                                                                                                                         | Diverge          | 3,240                      | 3,214                         | -26                 | -1%               | 56                        | 11.0                          |
|                        | SB Between off-ramp to Route 28 NB and off-ramp to Route 28 Between off-ramp to Route 28 NB and off-ramp to Route 28                                                                                                                                                                                                                                                                                                                                                                                                                                                                                                                                                                                                                                                                                                                                                                                                                                                                                                                                                                                                                                                                                                                                                                                                                                                                                                                                                                                                                                                                                                                                                                                                                                                                                                                                                                                                                                                                                                                                                                                                          | Basic            | 1,265                      | 1,245                         | -20                 | -2%               | 58                        | 5.3                           |
|                        | SB  Between off-ramp to Route 28 NB and off-ramp to Route 28  Between off-ramp to Route 28 SB and Dulles Greenway Toll                                                                                                                                                                                                                                                                                                                                                                                                                                                                                                                                                                                                                                                                                                                                                                                                                                                                                                                                                                                                                                                                                                                                                                                                                                                                                                                                                                                                                                                                                                                                                                                                                                                                                                                                                                                                                                                                                                                                                                                                        | Diverge          | 1,265                      | 1,245                         | -20                 | -2%               | 58                        | 7.2                           |
|                        | Plaza                                                                                                                                                                                                                                                                                                                                                                                                                                                                                                                                                                                                                                                                                                                                                                                                                                                                                                                                                                                                                                                                                                                                                                                                                                                                                                                                                                                                                                                                                                                                                                                                                                                                                                                                                                                                                                                                                                                                                                                                                                                                                                                         | Basic            | 840                        | 827                           | -13                 | -2%               | 58<br>67                  | 6.6<br>6.5                    |
|                        | Mainline west of Dulles Greenway Toll Plaza  Mainline leaving Dulles Airport near Rudder Road  Detugation of the Post Co. T. F. (West) and an arrange of the Post Co. T. F. (West) and an arrange of the Post Co. T. F. (West) and an arrange of the Post Co. T. F. (West) and an arrange of the Post Co. T. F. (West) and an arrange of the Post Co. T. F. (West) and an arrange of the Post Co. T. F. (West) and an arrange of the Post Co. T. F. (West) and an arrange of the Post Co. T. F. (West) and an arrange of the Post Co. T. F. (West) and an arrange of the Post Co. T. F. (West) and an arrange of the Post Co. T. F. (West) and an arrange of the Post Co. T. F. (West) and an arrange of the Post Co. T. F. (West) and an arrange of the Post Co. T. F. (West) and an arrange of the Post Co. T. F. (West) and an arrange of the Post Co. T. F. (West) and an arrange of the Post Co. T. F. (West) and an arrange of the Post Co. T. F. (West) and an arrange of the Post Co. T. F. (West) and an arrange of the Post Co. T. F. (West) and an arrange of the Post Co. T. F. (West) and an arrange of the Post Co. T. F. (West) and an arrange of the Post Co. T. F. (West) and an arrange of the Post Co. T. F. (West) and a post Co. | Basic<br>Basic   | 1,335<br>365               | 1,302<br>365                  | -33<br>0            | -2%<br>0%         | 45                        | 4.0                           |
| Eastbound              | Between on-ramp from Route 267 EB (west) and on-ramp from Route 267 EB (east)                                                                                                                                                                                                                                                                                                                                                                                                                                                                                                                                                                                                                                                                                                                                                                                                                                                                                                                                                                                                                                                                                                                                                                                                                                                                                                                                                                                                                                                                                                                                                                                                                                                                                                                                                                                                                                                                                                                                                                                                                                                 | Merge            | 1,670                      | 1,672                         | 2                   | 0%                | 44                        | 16.3                          |
| DIAAH                  | Between on-ramp from Route 267 EB (east) and east end of study area                                                                                                                                                                                                                                                                                                                                                                                                                                                                                                                                                                                                                                                                                                                                                                                                                                                                                                                                                                                                                                                                                                                                                                                                                                                                                                                                                                                                                                                                                                                                                                                                                                                                                                                                                                                                                                                                                                                                                                                                                                                           | Merge            | 2,225                      | 2,238                         | 13                  | 1%                | 55                        | 15.5                          |
|                        | Between on-ramp from Route 267 EB (east) and east end of study area                                                                                                                                                                                                                                                                                                                                                                                                                                                                                                                                                                                                                                                                                                                                                                                                                                                                                                                                                                                                                                                                                                                                                                                                                                                                                                                                                                                                                                                                                                                                                                                                                                                                                                                                                                                                                                                                                                                                                                                                                                                           | Basic            | 2,225                      | 2,252                         | 27                  | 1%                | 56                        | 20.1                          |
|                        | Mainline east of on-ramp from Route 267 WB Between on-ramp from Route 267 WB near Centreville Road                                                                                                                                                                                                                                                                                                                                                                                                                                                                                                                                                                                                                                                                                                                                                                                                                                                                                                                                                                                                                                                                                                                                                                                                                                                                                                                                                                                                                                                                                                                                                                                                                                                                                                                                                                                                                                                                                                                                                                                                                            | Basic            | 1,055                      | 1,057                         | 2                   | 0%                | 58                        | 9.1                           |
|                        | and on-ramp from Route 267 WB to Dulles Airport Between on-ramp from Centreville Road and on-ramp from                                                                                                                                                                                                                                                                                                                                                                                                                                                                                                                                                                                                                                                                                                                                                                                                                                                                                                                                                                                                                                                                                                                                                                                                                                                                                                                                                                                                                                                                                                                                                                                                                                                                                                                                                                                                                                                                                                                                                                                                                        | Merge            | 1,055                      | 1,057                         | 2                   | 0%                | 58                        | 9.0                           |
| Westbound              | Route 267 WB (closed in Alt 2)  Between on-ramp from Route 267 WB to Dulles Airport                                                                                                                                                                                                                                                                                                                                                                                                                                                                                                                                                                                                                                                                                                                                                                                                                                                                                                                                                                                                                                                                                                                                                                                                                                                                                                                                                                                                                                                                                                                                                                                                                                                                                                                                                                                                                                                                                                                                                                                                                                           | Merge            | 1,055                      | 1,071                         | 16                  | 2%                | 57                        | 9.2                           |
| DIAAH                  | (closed in Alt 3) and off-ramp to Rudder Road (Rental Car<br>Return/Economy Parking)                                                                                                                                                                                                                                                                                                                                                                                                                                                                                                                                                                                                                                                                                                                                                                                                                                                                                                                                                                                                                                                                                                                                                                                                                                                                                                                                                                                                                                                                                                                                                                                                                                                                                                                                                                                                                                                                                                                                                                                                                                          | Basic            | 1,295                      | 1,304                         | 9                   | 1%                | 57                        | 7.6                           |
|                        | Between off-ramp to Rudder Road (Rental Car<br>Return/Economy Parking) and on-ramps from Route                                                                                                                                                                                                                                                                                                                                                                                                                                                                                                                                                                                                                                                                                                                                                                                                                                                                                                                                                                                                                                                                                                                                                                                                                                                                                                                                                                                                                                                                                                                                                                                                                                                                                                                                                                                                                                                                                                                                                                                                                                | Basic            | 815                        | 821                           | 6                   | 1%                |                           | 0                             |
|                        | 28/Route 267 EB  Mainline west of on-ramps from Route 28/Route 267 EB                                                                                                                                                                                                                                                                                                                                                                                                                                                                                                                                                                                                                                                                                                                                                                                                                                                                                                                                                                                                                                                                                                                                                                                                                                                                                                                                                                                                                                                                                                                                                                                                                                                                                                                                                                                                                                                                                                                                                                                                                                                         | Basic            | 2,310                      | 2,309                         | -1                  | 0%                | 39<br>41                  | 8.1<br>11.3                   |
| 1                      | Invariance west of our-tamps from Noute 20/Noute 20/ ED                                                                                                                                                                                                                                                                                                                                                                                                                                                                                                                                                                                                                                                                                                                                                                                                                                                                                                                                                                                                                                                                                                                                                                                                                                                                                                                                                                                                                                                                                                                                                                                                                                                                                                                                                                                                                                                                                                                                                                                                                                                                       | บสอเบ            | ۷,۵۱۷                      | 2,008                         | -1                  | J /0              | 7                         |                               |