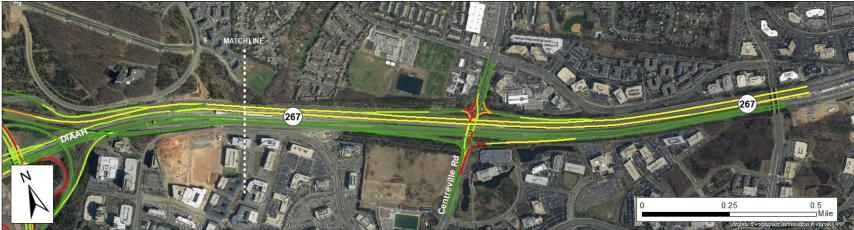

# **Freeway Segment and Ramp MOEs**

AM Peak Hour (8:00 AM - 9:00 AM)

| Facility               | Segment                                                                                                                                                                                                                                                                                                                                                                                                                                                                                                                                                                                                                                                                                                                                                                                                                                                                                                                                                                                                                                                                                                                                                                                                                                                                                                                                                                                                                                                                                                                                                                                                                                                                                                                                                                                                                                                                                                                                                                                                                                                                                                                       | Туре             | Balanced<br>Count<br>(vph) | VISSIM<br>Throughput<br>(vph) | Difference<br>(vph) | Difference<br>(%) | Average<br>Speed<br>(mph) | Average<br>Density<br>(vpmpl) |
|------------------------|-------------------------------------------------------------------------------------------------------------------------------------------------------------------------------------------------------------------------------------------------------------------------------------------------------------------------------------------------------------------------------------------------------------------------------------------------------------------------------------------------------------------------------------------------------------------------------------------------------------------------------------------------------------------------------------------------------------------------------------------------------------------------------------------------------------------------------------------------------------------------------------------------------------------------------------------------------------------------------------------------------------------------------------------------------------------------------------------------------------------------------------------------------------------------------------------------------------------------------------------------------------------------------------------------------------------------------------------------------------------------------------------------------------------------------------------------------------------------------------------------------------------------------------------------------------------------------------------------------------------------------------------------------------------------------------------------------------------------------------------------------------------------------------------------------------------------------------------------------------------------------------------------------------------------------------------------------------------------------------------------------------------------------------------------------------------------------------------------------------------------------|------------------|----------------------------|-------------------------------|---------------------|-------------------|---------------------------|-------------------------------|
|                        | Mainline south of Frying Pan Road  Mainline south of Frying Pan Road                                                                                                                                                                                                                                                                                                                                                                                                                                                                                                                                                                                                                                                                                                                                                                                                                                                                                                                                                                                                                                                                                                                                                                                                                                                                                                                                                                                                                                                                                                                                                                                                                                                                                                                                                                                                                                                                                                                                                                                                                                                          | Basic<br>Diverge | 7,530<br>7,530             | 7,441<br>7,367                | -90<br>-163         | -1%<br>-2%        | 43<br>29                  | 40.3<br>54.7                  |
|                        | Between off-ramp to Frying Pan Road and on-ramp from Frying Pan Road                                                                                                                                                                                                                                                                                                                                                                                                                                                                                                                                                                                                                                                                                                                                                                                                                                                                                                                                                                                                                                                                                                                                                                                                                                                                                                                                                                                                                                                                                                                                                                                                                                                                                                                                                                                                                                                                                                                                                                                                                                                          | Basic            | 6,025                      | 5,906                         | -119                | -2%               | 50                        | 29.3                          |
|                        | Between on-ramp from Frying Pan Road and off-ramp to Route 267 EB/Dulles Airport                                                                                                                                                                                                                                                                                                                                                                                                                                                                                                                                                                                                                                                                                                                                                                                                                                                                                                                                                                                                                                                                                                                                                                                                                                                                                                                                                                                                                                                                                                                                                                                                                                                                                                                                                                                                                                                                                                                                                                                                                                              | Weave            | 6,880                      | 6,700                         | -180                | -3%               | 54                        | 24.8                          |
|                        | Between off-ramp to Route 267 EB/Dulles Airport and off-                                                                                                                                                                                                                                                                                                                                                                                                                                                                                                                                                                                                                                                                                                                                                                                                                                                                                                                                                                                                                                                                                                                                                                                                                                                                                                                                                                                                                                                                                                                                                                                                                                                                                                                                                                                                                                                                                                                                                                                                                                                                      | Diverge          | 4,350                      | 4,288                         | -62                 | -1%               | 56                        | 24.8                          |
|                        | ramp to C-D Road  Between off-ramp to C-D Road and off-ramp to Route 267                                                                                                                                                                                                                                                                                                                                                                                                                                                                                                                                                                                                                                                                                                                                                                                                                                                                                                                                                                                                                                                                                                                                                                                                                                                                                                                                                                                                                                                                                                                                                                                                                                                                                                                                                                                                                                                                                                                                                                                                                                                      | Basic            | 4,350                      | 4,287                         | -63                 | -1%               |                           |                               |
|                        | WB  Between off-ramp to C-D Road and off-ramp to Route 267                                                                                                                                                                                                                                                                                                                                                                                                                                                                                                                                                                                                                                                                                                                                                                                                                                                                                                                                                                                                                                                                                                                                                                                                                                                                                                                                                                                                                                                                                                                                                                                                                                                                                                                                                                                                                                                                                                                                                                                                                                                                    | Diverge          | 4,350                      | 4,289                         | -61                 | -1%               | 56                        | 25.4                          |
|                        | WB  Between off-ramp to Route 267 WB and on-ramp from C-D                                                                                                                                                                                                                                                                                                                                                                                                                                                                                                                                                                                                                                                                                                                                                                                                                                                                                                                                                                                                                                                                                                                                                                                                                                                                                                                                                                                                                                                                                                                                                                                                                                                                                                                                                                                                                                                                                                                                                                                                                                                                     | Basic            | 3,920                      | 3,881                         | -39                 | -1%               | 56                        | 24.8                          |
| Northbound<br>Route 28 | Road Between on-ramp from C-D Road and on-ramp from Route                                                                                                                                                                                                                                                                                                                                                                                                                                                                                                                                                                                                                                                                                                                                                                                                                                                                                                                                                                                                                                                                                                                                                                                                                                                                                                                                                                                                                                                                                                                                                                                                                                                                                                                                                                                                                                                                                                                                                                                                                                                                     | Merge            | 4,255                      | 4,223                         | -32                 | -1%               | 56                        | 22.7                          |
| Noute 20               | 267 WB  Between on-ramp from Route 267 WB and on-ramp from                                                                                                                                                                                                                                                                                                                                                                                                                                                                                                                                                                                                                                                                                                                                                                                                                                                                                                                                                                                                                                                                                                                                                                                                                                                                                                                                                                                                                                                                                                                                                                                                                                                                                                                                                                                                                                                                                                                                                                                                                                                                    |                  |                            |                               | -47                 |                   | 56                        | 21.9                          |
|                        | Innovation Ave Between on-ramp from Innovation Ave and off-ramp Route                                                                                                                                                                                                                                                                                                                                                                                                                                                                                                                                                                                                                                                                                                                                                                                                                                                                                                                                                                                                                                                                                                                                                                                                                                                                                                                                                                                                                                                                                                                                                                                                                                                                                                                                                                                                                                                                                                                                                                                                                                                         | Merge            | 5,820                      | 5,773                         |                     | -1%               | 56                        | 24.0                          |
|                        | 606 EB / WB (Combined)  Between Off-ramp to Route 606 EB / WB (Combined) and on-                                                                                                                                                                                                                                                                                                                                                                                                                                                                                                                                                                                                                                                                                                                                                                                                                                                                                                                                                                                                                                                                                                                                                                                                                                                                                                                                                                                                                                                                                                                                                                                                                                                                                                                                                                                                                                                                                                                                                                                                                                              | Merge            | 6,515                      | 6,426                         | -89                 | -1%               | 53                        | 24.2                          |
|                        | ramp from Route 606 EB/WB (combined)  Between on-ramp from Route 606 EB / WB (Combined) and                                                                                                                                                                                                                                                                                                                                                                                                                                                                                                                                                                                                                                                                                                                                                                                                                                                                                                                                                                                                                                                                                                                                                                                                                                                                                                                                                                                                                                                                                                                                                                                                                                                                                                                                                                                                                                                                                                                                                                                                                                   | Basic            | 5,450                      | 5,368                         | -82                 | -2%               | 56                        | 24.0                          |
|                        | off-ramp to Sterling Blvd EB  Between off-ramp to Sterling Blvd EB and off-ramp to Sterling                                                                                                                                                                                                                                                                                                                                                                                                                                                                                                                                                                                                                                                                                                                                                                                                                                                                                                                                                                                                                                                                                                                                                                                                                                                                                                                                                                                                                                                                                                                                                                                                                                                                                                                                                                                                                                                                                                                                                                                                                                   | Weave            | 6,190                      | 6,084                         | -106                | -2%               | 54                        | 22.6                          |
|                        | Blvd WB  Between off-ramp to Sterling Blvd WB and on-ramp from                                                                                                                                                                                                                                                                                                                                                                                                                                                                                                                                                                                                                                                                                                                                                                                                                                                                                                                                                                                                                                                                                                                                                                                                                                                                                                                                                                                                                                                                                                                                                                                                                                                                                                                                                                                                                                                                                                                                                                                                                                                                | Diverge          | 5,400                      | 5,321                         | -79                 | -1%               | 55                        | 21.3                          |
|                        | Sterling Blvd                                                                                                                                                                                                                                                                                                                                                                                                                                                                                                                                                                                                                                                                                                                                                                                                                                                                                                                                                                                                                                                                                                                                                                                                                                                                                                                                                                                                                                                                                                                                                                                                                                                                                                                                                                                                                                                                                                                                                                                                                                                                                                                 | Basic            | 4,705                      | 4,642                         | -63                 | -1%               | 57                        | 20.2                          |
|                        | Mainline north of Sterling Blvd  Mainline north of Sterling Blvd                                                                                                                                                                                                                                                                                                                                                                                                                                                                                                                                                                                                                                                                                                                                                                                                                                                                                                                                                                                                                                                                                                                                                                                                                                                                                                                                                                                                                                                                                                                                                                                                                                                                                                                                                                                                                                                                                                                                                                                                                                                              | Basic<br>Basic   | 4,900<br>7,685             | 4,822<br>7,692                | -79<br>7            | -2%<br>0%         | 57<br>52                  | 16.9<br>29.7                  |
|                        | Between off-ramp to Sterling Blvd and on-ramp from Sterling Blvd WB                                                                                                                                                                                                                                                                                                                                                                                                                                                                                                                                                                                                                                                                                                                                                                                                                                                                                                                                                                                                                                                                                                                                                                                                                                                                                                                                                                                                                                                                                                                                                                                                                                                                                                                                                                                                                                                                                                                                                                                                                                                           | Basic            | 7,425                      | 7,493                         | 68                  | 1%                | 50                        | 37.2                          |
|                        | Between on-ramp from Sterling Blvd WB and on-ramp from Sterling Blvd EB                                                                                                                                                                                                                                                                                                                                                                                                                                                                                                                                                                                                                                                                                                                                                                                                                                                                                                                                                                                                                                                                                                                                                                                                                                                                                                                                                                                                                                                                                                                                                                                                                                                                                                                                                                                                                                                                                                                                                                                                                                                       | Basic            | 7,940                      | 8,034                         | 94                  | 1%                | 49                        | 34.0                          |
|                        | Between on-ramp from Sterling Blvd EB and off-ramp to Route 606 EB / WB (Combined)                                                                                                                                                                                                                                                                                                                                                                                                                                                                                                                                                                                                                                                                                                                                                                                                                                                                                                                                                                                                                                                                                                                                                                                                                                                                                                                                                                                                                                                                                                                                                                                                                                                                                                                                                                                                                                                                                                                                                                                                                                            | Weave            | 8,645                      | 8,759                         | 114                 | 1%                | 45                        | 37.7                          |
|                        | Between off-ramp to Route 606 EB / WB (Combined) and off-<br>ramp to Innovation Avenue                                                                                                                                                                                                                                                                                                                                                                                                                                                                                                                                                                                                                                                                                                                                                                                                                                                                                                                                                                                                                                                                                                                                                                                                                                                                                                                                                                                                                                                                                                                                                                                                                                                                                                                                                                                                                                                                                                                                                                                                                                        | Diverge          | 7,740                      | 7,878                         | 138                 | 2%                | 44                        | 40.1                          |
|                        | Between off-ramp to Innovation Avenue and off-ramp to Route 267 EB / Dulles Airport                                                                                                                                                                                                                                                                                                                                                                                                                                                                                                                                                                                                                                                                                                                                                                                                                                                                                                                                                                                                                                                                                                                                                                                                                                                                                                                                                                                                                                                                                                                                                                                                                                                                                                                                                                                                                                                                                                                                                                                                                                           | Diverge          | 6,745                      | 6,854                         | 109                 | 2%                | 41                        | 48.6                          |
| Southbound             | Between off-ramp to Route 267 EB / Dulles Airport and on-<br>ramp fron Innovation Ave / Route 606 EB and WB                                                                                                                                                                                                                                                                                                                                                                                                                                                                                                                                                                                                                                                                                                                                                                                                                                                                                                                                                                                                                                                                                                                                                                                                                                                                                                                                                                                                                                                                                                                                                                                                                                                                                                                                                                                                                                                                                                                                                                                                                   | Basic            | 3,705                      | 3,754                         | 49                  | 1%                | 71                        | 40.0                          |
| Route 28               | (Combined)  Between on-ramp from Innovation Ave / Route 606 EB and                                                                                                                                                                                                                                                                                                                                                                                                                                                                                                                                                                                                                                                                                                                                                                                                                                                                                                                                                                                                                                                                                                                                                                                                                                                                                                                                                                                                                                                                                                                                                                                                                                                                                                                                                                                                                                                                                                                                                                                                                                                            | Dasio            | 3,703                      | 0,704                         |                     | 1 70              | 56                        | 21.8                          |
|                        | WB (Combined) and on-ramp from Route 267 (Greenway EB / DTR WB)                                                                                                                                                                                                                                                                                                                                                                                                                                                                                                                                                                                                                                                                                                                                                                                                                                                                                                                                                                                                                                                                                                                                                                                                                                                                                                                                                                                                                                                                                                                                                                                                                                                                                                                                                                                                                                                                                                                                                                                                                                                               | Basic            | 5,520                      | 5,535                         | 15                  | 0%                | 54                        | 19.6                          |
|                        | Between on-ramp from Route 267 (Greenway EB / DTR WB) and on-ramp from Route 267 (DIAAH) EB                                                                                                                                                                                                                                                                                                                                                                                                                                                                                                                                                                                                                                                                                                                                                                                                                                                                                                                                                                                                                                                                                                                                                                                                                                                                                                                                                                                                                                                                                                                                                                                                                                                                                                                                                                                                                                                                                                                                                                                                                                   | Merge            | 6,985                      | 6,988                         | 3                   | 0%                | 55                        | 25.7                          |
|                        | Between on-ramp from Route 267 (DIAAH) EB and off-ramp to Frying Pan Road                                                                                                                                                                                                                                                                                                                                                                                                                                                                                                                                                                                                                                                                                                                                                                                                                                                                                                                                                                                                                                                                                                                                                                                                                                                                                                                                                                                                                                                                                                                                                                                                                                                                                                                                                                                                                                                                                                                                                                                                                                                     | Weave            | 7,655                      | 7,643                         | -12                 | 0%                | 53                        | 29.2                          |
|                        | Between off-ramp to Frying Pan Road and on-ramp from Frying Pan Road                                                                                                                                                                                                                                                                                                                                                                                                                                                                                                                                                                                                                                                                                                                                                                                                                                                                                                                                                                                                                                                                                                                                                                                                                                                                                                                                                                                                                                                                                                                                                                                                                                                                                                                                                                                                                                                                                                                                                                                                                                                          | Basic            | 6,310                      | 6,314                         | 4                   | 0%                | 55                        | 28.8                          |
|                        | Mainline south of Frying Pan Road  Mainline south of Frying Pan Road                                                                                                                                                                                                                                                                                                                                                                                                                                                                                                                                                                                                                                                                                                                                                                                                                                                                                                                                                                                                                                                                                                                                                                                                                                                                                                                                                                                                                                                                                                                                                                                                                                                                                                                                                                                                                                                                                                                                                                                                                                                          | Merge<br>Basic   | 7,065<br>7,065             | 7,071<br>7,054                | 6<br>-11            | 0%<br>0%          | 50<br>54                  | 28.0<br>32.9                  |
|                        | Mainline (Greenway) west of Dulles Greenway Toll Plaza /                                                                                                                                                                                                                                                                                                                                                                                                                                                                                                                                                                                                                                                                                                                                                                                                                                                                                                                                                                                                                                                                                                                                                                                                                                                                                                                                                                                                                                                                                                                                                                                                                                                                                                                                                                                                                                                                                                                                                                                                                                                                      | Basic            | 5,615                      | 5,581                         | -34                 | -1%               | 19                        | 95.7                          |
|                        | Greenway off-ramp to Dulles Airport and Route 28 SB  Mainline (Greenway) between off-ramp to Dulles Airport /                                                                                                                                                                                                                                                                                                                                                                                                                                                                                                                                                                                                                                                                                                                                                                                                                                                                                                                                                                                                                                                                                                                                                                                                                                                                                                                                                                                                                                                                                                                                                                                                                                                                                                                                                                                                                                                                                                                                                                                                                 | Merge            | 3,945                      | 3,903                         | -42                 | -1%               |                           |                               |
|                        | Route 28 SB and on-ramp from Route 28 SB  Mainline (Greenway) between on-ramp from Route 28 SB and                                                                                                                                                                                                                                                                                                                                                                                                                                                                                                                                                                                                                                                                                                                                                                                                                                                                                                                                                                                                                                                                                                                                                                                                                                                                                                                                                                                                                                                                                                                                                                                                                                                                                                                                                                                                                                                                                                                                                                                                                            | Basic            | 6,680                      | 6,722                         | 42                  | 1%                | 12                        | 117.5                         |
|                        | mainline from Route 28 NB / Dulles Airport  Mainline leaving Dulles Airport near Rudder Road                                                                                                                                                                                                                                                                                                                                                                                                                                                                                                                                                                                                                                                                                                                                                                                                                                                                                                                                                                                                                                                                                                                                                                                                                                                                                                                                                                                                                                                                                                                                                                                                                                                                                                                                                                                                                                                                                                                                                                                                                                  | Weave            | 2,785                      | 2,764                         | -21                 | -1%               | 16<br>46                  | 105.6<br>14.9                 |
|                        | Between off-ramp to Rudder Road/Route 267 WB and off-<br>ramp to DIAAH EB (west)                                                                                                                                                                                                                                                                                                                                                                                                                                                                                                                                                                                                                                                                                                                                                                                                                                                                                                                                                                                                                                                                                                                                                                                                                                                                                                                                                                                                                                                                                                                                                                                                                                                                                                                                                                                                                                                                                                                                                                                                                                              | Diverge          | 2,640                      | 2,622                         | -19                 | -1%               | 40                        | 21.7                          |
|                        | Between off-ramp to DIAAH EB and on-ramp from Aviation Dr                                                                                                                                                                                                                                                                                                                                                                                                                                                                                                                                                                                                                                                                                                                                                                                                                                                                                                                                                                                                                                                                                                                                                                                                                                                                                                                                                                                                                                                                                                                                                                                                                                                                                                                                                                                                                                                                                                                                                                                                                                                                     | Basic            | 1,335                      | 1,347                         | 12                  | 1%                | 44                        | 15.0                          |
|                        | Between on-ramp from Aviation Dr and off-ramp to Route 28 SB                                                                                                                                                                                                                                                                                                                                                                                                                                                                                                                                                                                                                                                                                                                                                                                                                                                                                                                                                                                                                                                                                                                                                                                                                                                                                                                                                                                                                                                                                                                                                                                                                                                                                                                                                                                                                                                                                                                                                                                                                                                                  | Weave            | 1,930                      | 1,900                         | -30                 | -2%               | 43                        | 14.9                          |
| Eastbound<br>Route 267 | Between off-ramp to Route 28 SB and off-ramp to DIAAH EB (east)                                                                                                                                                                                                                                                                                                                                                                                                                                                                                                                                                                                                                                                                                                                                                                                                                                                                                                                                                                                                                                                                                                                                                                                                                                                                                                                                                                                                                                                                                                                                                                                                                                                                                                                                                                                                                                                                                                                                                                                                                                                               | Diverge          | 1,260                      | 1,212                         | -48                 | -4%               | 43                        | 13.9                          |
|                        | Between off-ramp to DIAAH EB (east) and off-ramp to Route 28 NB                                                                                                                                                                                                                                                                                                                                                                                                                                                                                                                                                                                                                                                                                                                                                                                                                                                                                                                                                                                                                                                                                                                                                                                                                                                                                                                                                                                                                                                                                                                                                                                                                                                                                                                                                                                                                                                                                                                                                                                                                                                               | Diverge          | 705                        | 701                           | -4                  | -1%               | 44                        | 5.3                           |
|                        | Between off-ramp to Route 28 NB and on-ramp from Route 28 NB                                                                                                                                                                                                                                                                                                                                                                                                                                                                                                                                                                                                                                                                                                                                                                                                                                                                                                                                                                                                                                                                                                                                                                                                                                                                                                                                                                                                                                                                                                                                                                                                                                                                                                                                                                                                                                                                                                                                                                                                                                                                  | Basic            | 305                        | 317                           | 12                  | 4%                | 55                        | 2.8                           |
|                        | Between on-ramp from Route 28 NB and mainline from Dulles Greenway                                                                                                                                                                                                                                                                                                                                                                                                                                                                                                                                                                                                                                                                                                                                                                                                                                                                                                                                                                                                                                                                                                                                                                                                                                                                                                                                                                                                                                                                                                                                                                                                                                                                                                                                                                                                                                                                                                                                                                                                                                                            | Merge            | 1,345                      | 1,330                         | -16                 | -1%               | 57                        | 9.2                           |
|                        | Mainline between on-ramps from Dulles Greenway & Route                                                                                                                                                                                                                                                                                                                                                                                                                                                                                                                                                                                                                                                                                                                                                                                                                                                                                                                                                                                                                                                                                                                                                                                                                                                                                                                                                                                                                                                                                                                                                                                                                                                                                                                                                                                                                                                                                                                                                                                                                                                                        | Weave            | 8,025                      | 8,051                         | 26                  | 0%                | 01                        | 0.2                           |
|                        | 28/Dulles Airport/DIAAH and off-ramp to Centreville Road                                                                                                                                                                                                                                                                                                                                                                                                                                                                                                                                                                                                                                                                                                                                                                                                                                                                                                                                                                                                                                                                                                                                                                                                                                                                                                                                                                                                                                                                                                                                                                                                                                                                                                                                                                                                                                                                                                                                                                                                                                                                      | vveave           | 6,025                      | 0,001                         | 20                  | 0%                | 14                        | 94.2                          |
|                        | Between off-ramp to Centreville Road and on-ramp from Centreville Road                                                                                                                                                                                                                                                                                                                                                                                                                                                                                                                                                                                                                                                                                                                                                                                                                                                                                                                                                                                                                                                                                                                                                                                                                                                                                                                                                                                                                                                                                                                                                                                                                                                                                                                                                                                                                                                                                                                                                                                                                                                        | Basic            | 6,840                      | 6,847                         | 7                   | 0%                | 13                        | 106.1                         |
|                        | Mainline east of Centreville Road  Mainline east of Centreville Road                                                                                                                                                                                                                                                                                                                                                                                                                                                                                                                                                                                                                                                                                                                                                                                                                                                                                                                                                                                                                                                                                                                                                                                                                                                                                                                                                                                                                                                                                                                                                                                                                                                                                                                                                                                                                                                                                                                                                                                                                                                          | Merge<br>Basic   | 8,000<br>8,000             | 7,955<br>7,952                | -45<br>-48          | -1%<br>-1%        | 12<br>24                  | 111.4<br>66.6                 |
|                        | Mainline east of off-ramp to DIAAH WB  Between off-ramp to DIAAH WB and off-ramp to Centreville                                                                                                                                                                                                                                                                                                                                                                                                                                                                                                                                                                                                                                                                                                                                                                                                                                                                                                                                                                                                                                                                                                                                                                                                                                                                                                                                                                                                                                                                                                                                                                                                                                                                                                                                                                                                                                                                                                                                                                                                                               | Diverge<br>Basic | 4,460<br>4,460             | 4,399<br>4,450                | -61<br>-10          | -1%<br>0%         | 57                        | 19.2                          |
|                        | Road Between off-ramp to DIAAH WB and off-ramp to Centreville                                                                                                                                                                                                                                                                                                                                                                                                                                                                                                                                                                                                                                                                                                                                                                                                                                                                                                                                                                                                                                                                                                                                                                                                                                                                                                                                                                                                                                                                                                                                                                                                                                                                                                                                                                                                                                                                                                                                                                                                                                                                 | Diverge          | 4,460                      | 4,446                         | -14                 | 0%                | 57                        | 19.4                          |
|                        | Road Between off-ramp to Centreville Road and on-ramp from                                                                                                                                                                                                                                                                                                                                                                                                                                                                                                                                                                                                                                                                                                                                                                                                                                                                                                                                                                                                                                                                                                                                                                                                                                                                                                                                                                                                                                                                                                                                                                                                                                                                                                                                                                                                                                                                                                                                                                                                                                                                    | Basic            | 3,190                      | 3,181                         | -14<br>-9           | 0%                | 56                        | 18.6                          |
|                        | Centreville Road  Between on-ramp from Centreville Road and off-ramp to                                                                                                                                                                                                                                                                                                                                                                                                                                                                                                                                                                                                                                                                                                                                                                                                                                                                                                                                                                                                                                                                                                                                                                                                                                                                                                                                                                                                                                                                                                                                                                                                                                                                                                                                                                                                                                                                                                                                                                                                                                                       |                  |                            | -                             |                     |                   | 57                        | 13.9                          |
| Westbound<br>Route 267 | Route 28 NB  Between on-ramp from Centreville Road and off-ramp to                                                                                                                                                                                                                                                                                                                                                                                                                                                                                                                                                                                                                                                                                                                                                                                                                                                                                                                                                                                                                                                                                                                                                                                                                                                                                                                                                                                                                                                                                                                                                                                                                                                                                                                                                                                                                                                                                                                                                                                                                                                            | Merge            | 3,480                      | 3,423                         | -57                 | -2%               | 57                        | 12.1                          |
|                        | Route 28 NB  Between off-ramp to Route 28 NB and off-ramp to Route 28                                                                                                                                                                                                                                                                                                                                                                                                                                                                                                                                                                                                                                                                                                                                                                                                                                                                                                                                                                                                                                                                                                                                                                                                                                                                                                                                                                                                                                                                                                                                                                                                                                                                                                                                                                                                                                                                                                                                                                                                                                                         | Diverge          | 3,240                      | 3,214                         | -26                 | -1%               | 56                        | 11.0                          |
|                        | SB Between off-ramp to Route 28 NB and off-ramp to Route 28 Between off-ramp to Route 28 NB and off-ramp to Route 28                                                                                                                                                                                                                                                                                                                                                                                                                                                                                                                                                                                                                                                                                                                                                                                                                                                                                                                                                                                                                                                                                                                                                                                                                                                                                                                                                                                                                                                                                                                                                                                                                                                                                                                                                                                                                                                                                                                                                                                                          | Basic            | 1,265                      | 1,245                         | -20                 | -2%               | 58                        | 5.3                           |
|                        | SB  Between off-ramp to Route 28 NB and off-ramp to Route 28  Between off-ramp to Route 28 SB and Dulles Greenway Toll                                                                                                                                                                                                                                                                                                                                                                                                                                                                                                                                                                                                                                                                                                                                                                                                                                                                                                                                                                                                                                                                                                                                                                                                                                                                                                                                                                                                                                                                                                                                                                                                                                                                                                                                                                                                                                                                                                                                                                                                        | Diverge          | 1,265                      | 1,245                         | -20                 | -2%               | 58                        | 7.2                           |
|                        | Plaza                                                                                                                                                                                                                                                                                                                                                                                                                                                                                                                                                                                                                                                                                                                                                                                                                                                                                                                                                                                                                                                                                                                                                                                                                                                                                                                                                                                                                                                                                                                                                                                                                                                                                                                                                                                                                                                                                                                                                                                                                                                                                                                         | Basic            | 840                        | 827                           | -13                 | -2%               | 58<br>67                  | 6.6<br>6.5                    |
|                        | Mainline west of Dulles Greenway Toll Plaza  Mainline leaving Dulles Airport near Rudder Road  Detugation of the Post Co. T. F. (West) and an arrange of the Post Co. T. F. (West) and an arrange of the Post Co. T. F. (West) and an arrange of the Post Co. T. F. (West) and an arrange of the Post Co. T. F. (West) and an arrange of the Post Co. T. F. (West) and an arrange of the Post Co. T. F. (West) and an arrange of the Post Co. T. F. (West) and an arrange of the Post Co. T. F. (West) and an arrange of the Post Co. T. F. (West) and an arrange of the Post Co. T. F. (West) and an arrange of the Post Co. T. F. (West) and an arrange of the Post Co. T. F. (West) and an arrange of the Post Co. T. F. (West) and an arrange of the Post Co. T. F. (West) and an arrange of the Post Co. T. F. (West) and an arrange of the Post Co. T. F. (West) and an arrange of the Post Co. T. F. (West) and an arrange of the Post Co. T. F. (West) and an arrange of the Post Co. T. F. (West) and an arrange of the Post Co. T. F. (West) and an arrange of the Post Co. T. F. (West) and an arrange of the Post Co. T. F. (West) and an arrange of the Post Co. T. F. (West) and an arrange of the Post Co. T. F. (West) and a post Co. | Basic<br>Basic   | 1,335<br>365               | 1,302<br>365                  | -33<br>0            | -2%<br>0%         | 45                        | 4.0                           |
| Eastbound              | Between on-ramp from Route 267 EB (west) and on-ramp from Route 267 EB (east)                                                                                                                                                                                                                                                                                                                                                                                                                                                                                                                                                                                                                                                                                                                                                                                                                                                                                                                                                                                                                                                                                                                                                                                                                                                                                                                                                                                                                                                                                                                                                                                                                                                                                                                                                                                                                                                                                                                                                                                                                                                 | Merge            | 1,670                      | 1,672                         | 2                   | 0%                | 44                        | 16.3                          |
| DIAAH                  | Between on-ramp from Route 267 EB (east) and east end of study area                                                                                                                                                                                                                                                                                                                                                                                                                                                                                                                                                                                                                                                                                                                                                                                                                                                                                                                                                                                                                                                                                                                                                                                                                                                                                                                                                                                                                                                                                                                                                                                                                                                                                                                                                                                                                                                                                                                                                                                                                                                           | Merge            | 2,225                      | 2,238                         | 13                  | 1%                | 55                        | 15.5                          |
|                        | Between on-ramp from Route 267 EB (east) and east end of study area                                                                                                                                                                                                                                                                                                                                                                                                                                                                                                                                                                                                                                                                                                                                                                                                                                                                                                                                                                                                                                                                                                                                                                                                                                                                                                                                                                                                                                                                                                                                                                                                                                                                                                                                                                                                                                                                                                                                                                                                                                                           | Basic            | 2,225                      | 2,252                         | 27                  | 1%                | 56                        | 20.1                          |
|                        | Mainline east of on-ramp from Route 267 WB Between on-ramp from Route 267 WB near Centreville Road                                                                                                                                                                                                                                                                                                                                                                                                                                                                                                                                                                                                                                                                                                                                                                                                                                                                                                                                                                                                                                                                                                                                                                                                                                                                                                                                                                                                                                                                                                                                                                                                                                                                                                                                                                                                                                                                                                                                                                                                                            | Basic            | 1,055                      | 1,057                         | 2                   | 0%                | 58                        | 9.1                           |
|                        | and on-ramp from Route 267 WB to Dulles Airport Between on-ramp from Centreville Road and on-ramp from                                                                                                                                                                                                                                                                                                                                                                                                                                                                                                                                                                                                                                                                                                                                                                                                                                                                                                                                                                                                                                                                                                                                                                                                                                                                                                                                                                                                                                                                                                                                                                                                                                                                                                                                                                                                                                                                                                                                                                                                                        | Merge            | 1,055                      | 1,057                         | 2                   | 0%                | 58                        | 9.0                           |
| Westbound              | Route 267 WB (closed in Alt 2)  Between on-ramp from Route 267 WB to Dulles Airport                                                                                                                                                                                                                                                                                                                                                                                                                                                                                                                                                                                                                                                                                                                                                                                                                                                                                                                                                                                                                                                                                                                                                                                                                                                                                                                                                                                                                                                                                                                                                                                                                                                                                                                                                                                                                                                                                                                                                                                                                                           | Merge            | 1,055                      | 1,071                         | 16                  | 2%                | 57                        | 9.2                           |
| DIAAH                  | (closed in Alt 3) and off-ramp to Rudder Road (Rental Car<br>Return/Economy Parking)                                                                                                                                                                                                                                                                                                                                                                                                                                                                                                                                                                                                                                                                                                                                                                                                                                                                                                                                                                                                                                                                                                                                                                                                                                                                                                                                                                                                                                                                                                                                                                                                                                                                                                                                                                                                                                                                                                                                                                                                                                          | Basic            | 1,295                      | 1,304                         | 9                   | 1%                | 57                        | 7.6                           |
|                        | Between off-ramp to Rudder Road (Rental Car<br>Return/Economy Parking) and on-ramps from Route                                                                                                                                                                                                                                                                                                                                                                                                                                                                                                                                                                                                                                                                                                                                                                                                                                                                                                                                                                                                                                                                                                                                                                                                                                                                                                                                                                                                                                                                                                                                                                                                                                                                                                                                                                                                                                                                                                                                                                                                                                | Basic            | 815                        | 821                           | 6                   | 1%                |                           | 0                             |
|                        | 28/Route 267 EB  Mainline west of on-ramps from Route 28/Route 267 EB                                                                                                                                                                                                                                                                                                                                                                                                                                                                                                                                                                                                                                                                                                                                                                                                                                                                                                                                                                                                                                                                                                                                                                                                                                                                                                                                                                                                                                                                                                                                                                                                                                                                                                                                                                                                                                                                                                                                                                                                                                                         | Basic            | 2,310                      | 2,309                         | -1                  | 0%                | 39<br>41                  | 8.1<br>11.3                   |
| 1                      | Invariance west of our-tamps from Noute 20/Noute 20/ ED                                                                                                                                                                                                                                                                                                                                                                                                                                                                                                                                                                                                                                                                                                                                                                                                                                                                                                                                                                                                                                                                                                                                                                                                                                                                                                                                                                                                                                                                                                                                                                                                                                                                                                                                                                                                                                                                                                                                                                                                                                                                       | บสอเบ            | ۷,۵۱۷                      | 2,008                         | -1                  | J /0              | 7                         |                               |