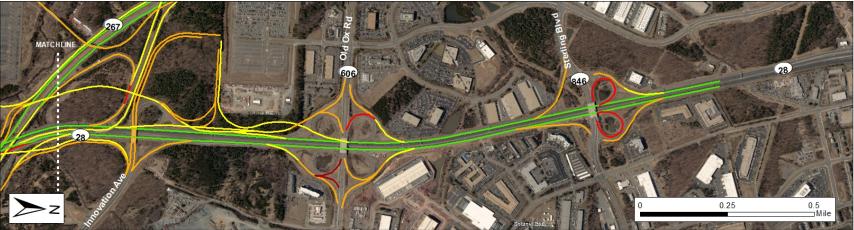

# **Freeway Segment and Ramp MOEs**

AM Peak Hour (8:00 AM - 9:00 AM)

| Facility               | Segment                                                                                                                                                                                                                                                                                                                                                                                                                                                                                                                                                                                                                                                                                                                                                                                                                                                                                                                                                                                                                                                                                                                                                                                                                                                                                                                                                                                                                                                                                                                                                                                                                                                                                                                                                                                                                                                                                                                                                                                                                                                                                                                       | Туре             | Balanced<br>Count<br>(vph) | VISSIM<br>Throughput<br>(vph) | Difference<br>(vph) | Difference<br>(%) | Average<br>Speed<br>(mph) | Average<br>Density<br>(vpmpl) |
|------------------------|-------------------------------------------------------------------------------------------------------------------------------------------------------------------------------------------------------------------------------------------------------------------------------------------------------------------------------------------------------------------------------------------------------------------------------------------------------------------------------------------------------------------------------------------------------------------------------------------------------------------------------------------------------------------------------------------------------------------------------------------------------------------------------------------------------------------------------------------------------------------------------------------------------------------------------------------------------------------------------------------------------------------------------------------------------------------------------------------------------------------------------------------------------------------------------------------------------------------------------------------------------------------------------------------------------------------------------------------------------------------------------------------------------------------------------------------------------------------------------------------------------------------------------------------------------------------------------------------------------------------------------------------------------------------------------------------------------------------------------------------------------------------------------------------------------------------------------------------------------------------------------------------------------------------------------------------------------------------------------------------------------------------------------------------------------------------------------------------------------------------------------|------------------|----------------------------|-------------------------------|---------------------|-------------------|---------------------------|-------------------------------|
|                        | Mainline south of Frying Pan Road  Mainline south of Frying Pan Road                                                                                                                                                                                                                                                                                                                                                                                                                                                                                                                                                                                                                                                                                                                                                                                                                                                                                                                                                                                                                                                                                                                                                                                                                                                                                                                                                                                                                                                                                                                                                                                                                                                                                                                                                                                                                                                                                                                                                                                                                                                          | Basic<br>Diverge | 7,530<br>7,530             | 7,441<br>7,367                | -90<br>-163         | -1%<br>-2%        | 43<br>29                  | 40.3<br>54.7                  |
|                        | Between off-ramp to Frying Pan Road and on-ramp from Frying Pan Road                                                                                                                                                                                                                                                                                                                                                                                                                                                                                                                                                                                                                                                                                                                                                                                                                                                                                                                                                                                                                                                                                                                                                                                                                                                                                                                                                                                                                                                                                                                                                                                                                                                                                                                                                                                                                                                                                                                                                                                                                                                          | Basic            | 6,025                      | 5,906                         | -119                | -2%               | 50                        | 29.3                          |
|                        | Between on-ramp from Frying Pan Road and off-ramp to Route 267 EB/Dulles Airport                                                                                                                                                                                                                                                                                                                                                                                                                                                                                                                                                                                                                                                                                                                                                                                                                                                                                                                                                                                                                                                                                                                                                                                                                                                                                                                                                                                                                                                                                                                                                                                                                                                                                                                                                                                                                                                                                                                                                                                                                                              | Weave            | 6,880                      | 6,700                         | -180                | -3%               | 54                        | 24.8                          |
|                        | Between off-ramp to Route 267 EB/Dulles Airport and off-                                                                                                                                                                                                                                                                                                                                                                                                                                                                                                                                                                                                                                                                                                                                                                                                                                                                                                                                                                                                                                                                                                                                                                                                                                                                                                                                                                                                                                                                                                                                                                                                                                                                                                                                                                                                                                                                                                                                                                                                                                                                      | Diverge          | 4,350                      | 4,288                         | -62                 | -1%               | 56                        | 24.8                          |
|                        | ramp to C-D Road  Between off-ramp to C-D Road and off-ramp to Route 267                                                                                                                                                                                                                                                                                                                                                                                                                                                                                                                                                                                                                                                                                                                                                                                                                                                                                                                                                                                                                                                                                                                                                                                                                                                                                                                                                                                                                                                                                                                                                                                                                                                                                                                                                                                                                                                                                                                                                                                                                                                      | Basic            | 4,350                      | 4,287                         | -63                 | -1%               |                           |                               |
|                        | WB  Between off-ramp to C-D Road and off-ramp to Route 267                                                                                                                                                                                                                                                                                                                                                                                                                                                                                                                                                                                                                                                                                                                                                                                                                                                                                                                                                                                                                                                                                                                                                                                                                                                                                                                                                                                                                                                                                                                                                                                                                                                                                                                                                                                                                                                                                                                                                                                                                                                                    | Diverge          | 4,350                      | 4,289                         | -61                 | -1%               | 56                        | 25.4                          |
|                        | WB  Between off-ramp to Route 267 WB and on-ramp from C-D                                                                                                                                                                                                                                                                                                                                                                                                                                                                                                                                                                                                                                                                                                                                                                                                                                                                                                                                                                                                                                                                                                                                                                                                                                                                                                                                                                                                                                                                                                                                                                                                                                                                                                                                                                                                                                                                                                                                                                                                                                                                     | Basic            | 3,920                      | 3,881                         | -39                 | -1%               | 56                        | 24.8                          |
| Northbound<br>Route 28 | Road Between on-ramp from C-D Road and on-ramp from Route                                                                                                                                                                                                                                                                                                                                                                                                                                                                                                                                                                                                                                                                                                                                                                                                                                                                                                                                                                                                                                                                                                                                                                                                                                                                                                                                                                                                                                                                                                                                                                                                                                                                                                                                                                                                                                                                                                                                                                                                                                                                     | Merge            | 4,255                      | 4,223                         | -32                 | -1%               | 56                        | 22.7                          |
| Noute 20               | 267 WB  Between on-ramp from Route 267 WB and on-ramp from                                                                                                                                                                                                                                                                                                                                                                                                                                                                                                                                                                                                                                                                                                                                                                                                                                                                                                                                                                                                                                                                                                                                                                                                                                                                                                                                                                                                                                                                                                                                                                                                                                                                                                                                                                                                                                                                                                                                                                                                                                                                    |                  |                            |                               | -47                 |                   | 56                        | 21.9                          |
|                        | Innovation Ave Between on-ramp from Innovation Ave and off-ramp Route                                                                                                                                                                                                                                                                                                                                                                                                                                                                                                                                                                                                                                                                                                                                                                                                                                                                                                                                                                                                                                                                                                                                                                                                                                                                                                                                                                                                                                                                                                                                                                                                                                                                                                                                                                                                                                                                                                                                                                                                                                                         | Merge            | 5,820                      | 5,773                         |                     | -1%               | 56                        | 24.0                          |
|                        | 606 EB / WB (Combined)  Between Off-ramp to Route 606 EB / WB (Combined) and on-                                                                                                                                                                                                                                                                                                                                                                                                                                                                                                                                                                                                                                                                                                                                                                                                                                                                                                                                                                                                                                                                                                                                                                                                                                                                                                                                                                                                                                                                                                                                                                                                                                                                                                                                                                                                                                                                                                                                                                                                                                              | Merge            | 6,515                      | 6,426                         | -89                 | -1%               | 53                        | 24.2                          |
|                        | ramp from Route 606 EB/WB (combined)  Between on-ramp from Route 606 EB / WB (Combined) and                                                                                                                                                                                                                                                                                                                                                                                                                                                                                                                                                                                                                                                                                                                                                                                                                                                                                                                                                                                                                                                                                                                                                                                                                                                                                                                                                                                                                                                                                                                                                                                                                                                                                                                                                                                                                                                                                                                                                                                                                                   | Basic            | 5,450                      | 5,368                         | -82                 | -2%               | 56                        | 24.0                          |
|                        | off-ramp to Sterling Blvd EB  Between off-ramp to Sterling Blvd EB and off-ramp to Sterling                                                                                                                                                                                                                                                                                                                                                                                                                                                                                                                                                                                                                                                                                                                                                                                                                                                                                                                                                                                                                                                                                                                                                                                                                                                                                                                                                                                                                                                                                                                                                                                                                                                                                                                                                                                                                                                                                                                                                                                                                                   | Weave            | 6,190                      | 6,084                         | -106                | -2%               | 54                        | 22.6                          |
|                        | Blvd WB  Between off-ramp to Sterling Blvd WB and on-ramp from                                                                                                                                                                                                                                                                                                                                                                                                                                                                                                                                                                                                                                                                                                                                                                                                                                                                                                                                                                                                                                                                                                                                                                                                                                                                                                                                                                                                                                                                                                                                                                                                                                                                                                                                                                                                                                                                                                                                                                                                                                                                | Diverge          | 5,400                      | 5,321                         | -79                 | -1%               | 55                        | 21.3                          |
|                        | Sterling Blvd                                                                                                                                                                                                                                                                                                                                                                                                                                                                                                                                                                                                                                                                                                                                                                                                                                                                                                                                                                                                                                                                                                                                                                                                                                                                                                                                                                                                                                                                                                                                                                                                                                                                                                                                                                                                                                                                                                                                                                                                                                                                                                                 | Basic            | 4,705                      | 4,642                         | -63                 | -1%               | 57                        | 20.2                          |
|                        | Mainline north of Sterling Blvd  Mainline north of Sterling Blvd                                                                                                                                                                                                                                                                                                                                                                                                                                                                                                                                                                                                                                                                                                                                                                                                                                                                                                                                                                                                                                                                                                                                                                                                                                                                                                                                                                                                                                                                                                                                                                                                                                                                                                                                                                                                                                                                                                                                                                                                                                                              | Basic<br>Basic   | 4,900<br>7,685             | 4,822<br>7,692                | -79<br>7            | -2%<br>0%         | 57<br>52                  | 16.9<br>29.7                  |
|                        | Between off-ramp to Sterling Blvd and on-ramp from Sterling Blvd WB                                                                                                                                                                                                                                                                                                                                                                                                                                                                                                                                                                                                                                                                                                                                                                                                                                                                                                                                                                                                                                                                                                                                                                                                                                                                                                                                                                                                                                                                                                                                                                                                                                                                                                                                                                                                                                                                                                                                                                                                                                                           | Basic            | 7,425                      | 7,493                         | 68                  | 1%                | 50                        | 37.2                          |
|                        | Between on-ramp from Sterling Blvd WB and on-ramp from Sterling Blvd EB                                                                                                                                                                                                                                                                                                                                                                                                                                                                                                                                                                                                                                                                                                                                                                                                                                                                                                                                                                                                                                                                                                                                                                                                                                                                                                                                                                                                                                                                                                                                                                                                                                                                                                                                                                                                                                                                                                                                                                                                                                                       | Basic            | 7,940                      | 8,034                         | 94                  | 1%                | 49                        | 34.0                          |
|                        | Between on-ramp from Sterling Blvd EB and off-ramp to Route 606 EB / WB (Combined)                                                                                                                                                                                                                                                                                                                                                                                                                                                                                                                                                                                                                                                                                                                                                                                                                                                                                                                                                                                                                                                                                                                                                                                                                                                                                                                                                                                                                                                                                                                                                                                                                                                                                                                                                                                                                                                                                                                                                                                                                                            | Weave            | 8,645                      | 8,759                         | 114                 | 1%                | 45                        | 37.7                          |
|                        | Between off-ramp to Route 606 EB / WB (Combined) and off-<br>ramp to Innovation Avenue                                                                                                                                                                                                                                                                                                                                                                                                                                                                                                                                                                                                                                                                                                                                                                                                                                                                                                                                                                                                                                                                                                                                                                                                                                                                                                                                                                                                                                                                                                                                                                                                                                                                                                                                                                                                                                                                                                                                                                                                                                        | Diverge          | 7,740                      | 7,878                         | 138                 | 2%                | 44                        | 40.1                          |
|                        | Between off-ramp to Innovation Avenue and off-ramp to Route 267 EB / Dulles Airport                                                                                                                                                                                                                                                                                                                                                                                                                                                                                                                                                                                                                                                                                                                                                                                                                                                                                                                                                                                                                                                                                                                                                                                                                                                                                                                                                                                                                                                                                                                                                                                                                                                                                                                                                                                                                                                                                                                                                                                                                                           | Diverge          | 6,745                      | 6,854                         | 109                 | 2%                | 41                        | 48.6                          |
| Southbound             | Between off-ramp to Route 267 EB / Dulles Airport and on-<br>ramp fron Innovation Ave / Route 606 EB and WB                                                                                                                                                                                                                                                                                                                                                                                                                                                                                                                                                                                                                                                                                                                                                                                                                                                                                                                                                                                                                                                                                                                                                                                                                                                                                                                                                                                                                                                                                                                                                                                                                                                                                                                                                                                                                                                                                                                                                                                                                   | Basic            | 3,705                      | 3,754                         | 49                  | 1%                | 71                        | 40.0                          |
| Route 28               | (Combined)  Between on-ramp from Innovation Ave / Route 606 EB and                                                                                                                                                                                                                                                                                                                                                                                                                                                                                                                                                                                                                                                                                                                                                                                                                                                                                                                                                                                                                                                                                                                                                                                                                                                                                                                                                                                                                                                                                                                                                                                                                                                                                                                                                                                                                                                                                                                                                                                                                                                            | Dasio            | 3,703                      | 0,704                         |                     | 1 70              | 56                        | 21.8                          |
|                        | WB (Combined) and on-ramp from Route 267 (Greenway EB / DTR WB)                                                                                                                                                                                                                                                                                                                                                                                                                                                                                                                                                                                                                                                                                                                                                                                                                                                                                                                                                                                                                                                                                                                                                                                                                                                                                                                                                                                                                                                                                                                                                                                                                                                                                                                                                                                                                                                                                                                                                                                                                                                               | Basic            | 5,520                      | 5,535                         | 15                  | 0%                | 54                        | 19.6                          |
|                        | Between on-ramp from Route 267 (Greenway EB / DTR WB) and on-ramp from Route 267 (DIAAH) EB                                                                                                                                                                                                                                                                                                                                                                                                                                                                                                                                                                                                                                                                                                                                                                                                                                                                                                                                                                                                                                                                                                                                                                                                                                                                                                                                                                                                                                                                                                                                                                                                                                                                                                                                                                                                                                                                                                                                                                                                                                   | Merge            | 6,985                      | 6,988                         | 3                   | 0%                | 55                        | 25.7                          |
|                        | Between on-ramp from Route 267 (DIAAH) EB and off-ramp to Frying Pan Road                                                                                                                                                                                                                                                                                                                                                                                                                                                                                                                                                                                                                                                                                                                                                                                                                                                                                                                                                                                                                                                                                                                                                                                                                                                                                                                                                                                                                                                                                                                                                                                                                                                                                                                                                                                                                                                                                                                                                                                                                                                     | Weave            | 7,655                      | 7,643                         | -12                 | 0%                | 53                        | 29.2                          |
|                        | Between off-ramp to Frying Pan Road and on-ramp from Frying Pan Road                                                                                                                                                                                                                                                                                                                                                                                                                                                                                                                                                                                                                                                                                                                                                                                                                                                                                                                                                                                                                                                                                                                                                                                                                                                                                                                                                                                                                                                                                                                                                                                                                                                                                                                                                                                                                                                                                                                                                                                                                                                          | Basic            | 6,310                      | 6,314                         | 4                   | 0%                | 55                        | 28.8                          |
|                        | Mainline south of Frying Pan Road  Mainline south of Frying Pan Road                                                                                                                                                                                                                                                                                                                                                                                                                                                                                                                                                                                                                                                                                                                                                                                                                                                                                                                                                                                                                                                                                                                                                                                                                                                                                                                                                                                                                                                                                                                                                                                                                                                                                                                                                                                                                                                                                                                                                                                                                                                          | Merge<br>Basic   | 7,065<br>7,065             | 7,071<br>7,054                | 6<br>-11            | 0%<br>0%          | 50<br>54                  | 28.0<br>32.9                  |
|                        | Mainline (Greenway) west of Dulles Greenway Toll Plaza /                                                                                                                                                                                                                                                                                                                                                                                                                                                                                                                                                                                                                                                                                                                                                                                                                                                                                                                                                                                                                                                                                                                                                                                                                                                                                                                                                                                                                                                                                                                                                                                                                                                                                                                                                                                                                                                                                                                                                                                                                                                                      | Basic            | 5,615                      | 5,581                         | -34                 | -1%               | 19                        | 95.7                          |
|                        | Greenway off-ramp to Dulles Airport and Route 28 SB  Mainline (Greenway) between off-ramp to Dulles Airport /                                                                                                                                                                                                                                                                                                                                                                                                                                                                                                                                                                                                                                                                                                                                                                                                                                                                                                                                                                                                                                                                                                                                                                                                                                                                                                                                                                                                                                                                                                                                                                                                                                                                                                                                                                                                                                                                                                                                                                                                                 | Merge            | 3,945                      | 3,903                         | -42                 | -1%               |                           |                               |
|                        | Route 28 SB and on-ramp from Route 28 SB  Mainline (Greenway) between on-ramp from Route 28 SB and                                                                                                                                                                                                                                                                                                                                                                                                                                                                                                                                                                                                                                                                                                                                                                                                                                                                                                                                                                                                                                                                                                                                                                                                                                                                                                                                                                                                                                                                                                                                                                                                                                                                                                                                                                                                                                                                                                                                                                                                                            | Basic            | 6,680                      | 6,722                         | 42                  | 1%                | 12                        | 117.5                         |
|                        | mainline from Route 28 NB / Dulles Airport  Mainline leaving Dulles Airport near Rudder Road                                                                                                                                                                                                                                                                                                                                                                                                                                                                                                                                                                                                                                                                                                                                                                                                                                                                                                                                                                                                                                                                                                                                                                                                                                                                                                                                                                                                                                                                                                                                                                                                                                                                                                                                                                                                                                                                                                                                                                                                                                  | Weave            | 2,785                      | 2,764                         | -21                 | -1%               | 16<br>46                  | 105.6<br>14.9                 |
|                        | Between off-ramp to Rudder Road/Route 267 WB and off-<br>ramp to DIAAH EB (west)                                                                                                                                                                                                                                                                                                                                                                                                                                                                                                                                                                                                                                                                                                                                                                                                                                                                                                                                                                                                                                                                                                                                                                                                                                                                                                                                                                                                                                                                                                                                                                                                                                                                                                                                                                                                                                                                                                                                                                                                                                              | Diverge          | 2,640                      | 2,622                         | -19                 | -1%               | 40                        | 21.7                          |
|                        | Between off-ramp to DIAAH EB and on-ramp from Aviation Dr                                                                                                                                                                                                                                                                                                                                                                                                                                                                                                                                                                                                                                                                                                                                                                                                                                                                                                                                                                                                                                                                                                                                                                                                                                                                                                                                                                                                                                                                                                                                                                                                                                                                                                                                                                                                                                                                                                                                                                                                                                                                     | Basic            | 1,335                      | 1,347                         | 12                  | 1%                | 44                        | 15.0                          |
|                        | Between on-ramp from Aviation Dr and off-ramp to Route 28 SB                                                                                                                                                                                                                                                                                                                                                                                                                                                                                                                                                                                                                                                                                                                                                                                                                                                                                                                                                                                                                                                                                                                                                                                                                                                                                                                                                                                                                                                                                                                                                                                                                                                                                                                                                                                                                                                                                                                                                                                                                                                                  | Weave            | 1,930                      | 1,900                         | -30                 | -2%               | 43                        | 14.9                          |
| Eastbound<br>Route 267 | Between off-ramp to Route 28 SB and off-ramp to DIAAH EB (east)                                                                                                                                                                                                                                                                                                                                                                                                                                                                                                                                                                                                                                                                                                                                                                                                                                                                                                                                                                                                                                                                                                                                                                                                                                                                                                                                                                                                                                                                                                                                                                                                                                                                                                                                                                                                                                                                                                                                                                                                                                                               | Diverge          | 1,260                      | 1,212                         | -48                 | -4%               | 43                        | 13.9                          |
|                        | Between off-ramp to DIAAH EB (east) and off-ramp to Route 28 NB                                                                                                                                                                                                                                                                                                                                                                                                                                                                                                                                                                                                                                                                                                                                                                                                                                                                                                                                                                                                                                                                                                                                                                                                                                                                                                                                                                                                                                                                                                                                                                                                                                                                                                                                                                                                                                                                                                                                                                                                                                                               | Diverge          | 705                        | 701                           | -4                  | -1%               | 44                        | 5.3                           |
|                        | Between off-ramp to Route 28 NB and on-ramp from Route 28 NB                                                                                                                                                                                                                                                                                                                                                                                                                                                                                                                                                                                                                                                                                                                                                                                                                                                                                                                                                                                                                                                                                                                                                                                                                                                                                                                                                                                                                                                                                                                                                                                                                                                                                                                                                                                                                                                                                                                                                                                                                                                                  | Basic            | 305                        | 317                           | 12                  | 4%                | 55                        | 2.8                           |
|                        | Between on-ramp from Route 28 NB and mainline from Dulles Greenway                                                                                                                                                                                                                                                                                                                                                                                                                                                                                                                                                                                                                                                                                                                                                                                                                                                                                                                                                                                                                                                                                                                                                                                                                                                                                                                                                                                                                                                                                                                                                                                                                                                                                                                                                                                                                                                                                                                                                                                                                                                            | Merge            | 1,345                      | 1,330                         | -16                 | -1%               | 57                        | 9.2                           |
|                        | Mainline between on-ramps from Dulles Greenway & Route                                                                                                                                                                                                                                                                                                                                                                                                                                                                                                                                                                                                                                                                                                                                                                                                                                                                                                                                                                                                                                                                                                                                                                                                                                                                                                                                                                                                                                                                                                                                                                                                                                                                                                                                                                                                                                                                                                                                                                                                                                                                        | Weave            | 8,025                      | 8,051                         | 26                  | 0%                | 01                        | 0.2                           |
|                        | 28/Dulles Airport/DIAAH and off-ramp to Centreville Road                                                                                                                                                                                                                                                                                                                                                                                                                                                                                                                                                                                                                                                                                                                                                                                                                                                                                                                                                                                                                                                                                                                                                                                                                                                                                                                                                                                                                                                                                                                                                                                                                                                                                                                                                                                                                                                                                                                                                                                                                                                                      | vveave           | 6,025                      | 0,001                         | 20                  | 0%                | 14                        | 94.2                          |
|                        | Between off-ramp to Centreville Road and on-ramp from Centreville Road                                                                                                                                                                                                                                                                                                                                                                                                                                                                                                                                                                                                                                                                                                                                                                                                                                                                                                                                                                                                                                                                                                                                                                                                                                                                                                                                                                                                                                                                                                                                                                                                                                                                                                                                                                                                                                                                                                                                                                                                                                                        | Basic            | 6,840                      | 6,847                         | 7                   | 0%                | 13                        | 106.1                         |
|                        | Mainline east of Centreville Road  Mainline east of Centreville Road                                                                                                                                                                                                                                                                                                                                                                                                                                                                                                                                                                                                                                                                                                                                                                                                                                                                                                                                                                                                                                                                                                                                                                                                                                                                                                                                                                                                                                                                                                                                                                                                                                                                                                                                                                                                                                                                                                                                                                                                                                                          | Merge<br>Basic   | 8,000<br>8,000             | 7,955<br>7,952                | -45<br>-48          | -1%<br>-1%        | 12<br>24                  | 111.4<br>66.6                 |
|                        | Mainline east of off-ramp to DIAAH WB  Between off-ramp to DIAAH WB and off-ramp to Centreville                                                                                                                                                                                                                                                                                                                                                                                                                                                                                                                                                                                                                                                                                                                                                                                                                                                                                                                                                                                                                                                                                                                                                                                                                                                                                                                                                                                                                                                                                                                                                                                                                                                                                                                                                                                                                                                                                                                                                                                                                               | Diverge<br>Basic | 4,460<br>4,460             | 4,399<br>4,450                | -61<br>-10          | -1%<br>0%         | 57                        | 19.2                          |
|                        | Road Between off-ramp to DIAAH WB and off-ramp to Centreville                                                                                                                                                                                                                                                                                                                                                                                                                                                                                                                                                                                                                                                                                                                                                                                                                                                                                                                                                                                                                                                                                                                                                                                                                                                                                                                                                                                                                                                                                                                                                                                                                                                                                                                                                                                                                                                                                                                                                                                                                                                                 | Diverge          | 4,460                      | 4,446                         | -14                 | 0%                | 57                        | 19.4                          |
|                        | Road Between off-ramp to Centreville Road and on-ramp from                                                                                                                                                                                                                                                                                                                                                                                                                                                                                                                                                                                                                                                                                                                                                                                                                                                                                                                                                                                                                                                                                                                                                                                                                                                                                                                                                                                                                                                                                                                                                                                                                                                                                                                                                                                                                                                                                                                                                                                                                                                                    | Basic            | 3,190                      | 3,181                         | -14<br>-9           | 0%                | 56                        | 18.6                          |
|                        | Centreville Road  Between on-ramp from Centreville Road and off-ramp to                                                                                                                                                                                                                                                                                                                                                                                                                                                                                                                                                                                                                                                                                                                                                                                                                                                                                                                                                                                                                                                                                                                                                                                                                                                                                                                                                                                                                                                                                                                                                                                                                                                                                                                                                                                                                                                                                                                                                                                                                                                       |                  |                            | -                             |                     |                   | 57                        | 13.9                          |
| Westbound<br>Route 267 | Route 28 NB  Between on-ramp from Centreville Road and off-ramp to                                                                                                                                                                                                                                                                                                                                                                                                                                                                                                                                                                                                                                                                                                                                                                                                                                                                                                                                                                                                                                                                                                                                                                                                                                                                                                                                                                                                                                                                                                                                                                                                                                                                                                                                                                                                                                                                                                                                                                                                                                                            | Merge            | 3,480                      | 3,423                         | -57                 | -2%               | 57                        | 12.1                          |
|                        | Route 28 NB  Between off-ramp to Route 28 NB and off-ramp to Route 28                                                                                                                                                                                                                                                                                                                                                                                                                                                                                                                                                                                                                                                                                                                                                                                                                                                                                                                                                                                                                                                                                                                                                                                                                                                                                                                                                                                                                                                                                                                                                                                                                                                                                                                                                                                                                                                                                                                                                                                                                                                         | Diverge          | 3,240                      | 3,214                         | -26                 | -1%               | 56                        | 11.0                          |
|                        | SB Between off-ramp to Route 28 NB and off-ramp to Route 28 Between off-ramp to Route 28 NB and off-ramp to Route 28                                                                                                                                                                                                                                                                                                                                                                                                                                                                                                                                                                                                                                                                                                                                                                                                                                                                                                                                                                                                                                                                                                                                                                                                                                                                                                                                                                                                                                                                                                                                                                                                                                                                                                                                                                                                                                                                                                                                                                                                          | Basic            | 1,265                      | 1,245                         | -20                 | -2%               | 58                        | 5.3                           |
|                        | SB  Between off-ramp to Route 28 NB and off-ramp to Route 28  Between off-ramp to Route 28 SB and Dulles Greenway Toll                                                                                                                                                                                                                                                                                                                                                                                                                                                                                                                                                                                                                                                                                                                                                                                                                                                                                                                                                                                                                                                                                                                                                                                                                                                                                                                                                                                                                                                                                                                                                                                                                                                                                                                                                                                                                                                                                                                                                                                                        | Diverge          | 1,265                      | 1,245                         | -20                 | -2%               | 58                        | 7.2                           |
|                        | Plaza                                                                                                                                                                                                                                                                                                                                                                                                                                                                                                                                                                                                                                                                                                                                                                                                                                                                                                                                                                                                                                                                                                                                                                                                                                                                                                                                                                                                                                                                                                                                                                                                                                                                                                                                                                                                                                                                                                                                                                                                                                                                                                                         | Basic            | 840                        | 827                           | -13                 | -2%               | 58<br>67                  | 6.6<br>6.5                    |
|                        | Mainline west of Dulles Greenway Toll Plaza  Mainline leaving Dulles Airport near Rudder Road  Detugation of the Post Co. T. F. (West) and an arrange of the Post Co. T. F. (West) and an arrange of the Post Co. T. F. (West) and an arrange of the Post Co. T. F. (West) and an arrange of the Post Co. T. F. (West) and an arrange of the Post Co. T. F. (West) and an arrange of the Post Co. T. F. (West) and an arrange of the Post Co. T. F. (West) and an arrange of the Post Co. T. F. (West) and an arrange of the Post Co. T. F. (West) and an arrange of the Post Co. T. F. (West) and an arrange of the Post Co. T. F. (West) and an arrange of the Post Co. T. F. (West) and an arrange of the Post Co. T. F. (West) and an arrange of the Post Co. T. F. (West) and an arrange of the Post Co. T. F. (West) and an arrange of the Post Co. T. F. (West) and an arrange of the Post Co. T. F. (West) and an arrange of the Post Co. T. F. (West) and an arrange of the Post Co. T. F. (West) and an arrange of the Post Co. T. F. (West) and an arrange of the Post Co. T. F. (West) and an arrange of the Post Co. T. F. (West) and an arrange of the Post Co. T. F. (West) and an arrange of the Post Co. T. F. (West) and a post Co. | Basic<br>Basic   | 1,335<br>365               | 1,302<br>365                  | -33<br>0            | -2%<br>0%         | 45                        | 4.0                           |
| Eastbound              | Between on-ramp from Route 267 EB (west) and on-ramp from Route 267 EB (east)                                                                                                                                                                                                                                                                                                                                                                                                                                                                                                                                                                                                                                                                                                                                                                                                                                                                                                                                                                                                                                                                                                                                                                                                                                                                                                                                                                                                                                                                                                                                                                                                                                                                                                                                                                                                                                                                                                                                                                                                                                                 | Merge            | 1,670                      | 1,672                         | 2                   | 0%                | 44                        | 16.3                          |
| DIAAH                  | Between on-ramp from Route 267 EB (east) and east end of study area                                                                                                                                                                                                                                                                                                                                                                                                                                                                                                                                                                                                                                                                                                                                                                                                                                                                                                                                                                                                                                                                                                                                                                                                                                                                                                                                                                                                                                                                                                                                                                                                                                                                                                                                                                                                                                                                                                                                                                                                                                                           | Merge            | 2,225                      | 2,238                         | 13                  | 1%                | 55                        | 15.5                          |
|                        | Between on-ramp from Route 267 EB (east) and east end of study area                                                                                                                                                                                                                                                                                                                                                                                                                                                                                                                                                                                                                                                                                                                                                                                                                                                                                                                                                                                                                                                                                                                                                                                                                                                                                                                                                                                                                                                                                                                                                                                                                                                                                                                                                                                                                                                                                                                                                                                                                                                           | Basic            | 2,225                      | 2,252                         | 27                  | 1%                | 56                        | 20.1                          |
|                        | Mainline east of on-ramp from Route 267 WB Between on-ramp from Route 267 WB near Centreville Road                                                                                                                                                                                                                                                                                                                                                                                                                                                                                                                                                                                                                                                                                                                                                                                                                                                                                                                                                                                                                                                                                                                                                                                                                                                                                                                                                                                                                                                                                                                                                                                                                                                                                                                                                                                                                                                                                                                                                                                                                            | Basic            | 1,055                      | 1,057                         | 2                   | 0%                | 58                        | 9.1                           |
|                        | and on-ramp from Route 267 WB to Dulles Airport Between on-ramp from Centreville Road and on-ramp from                                                                                                                                                                                                                                                                                                                                                                                                                                                                                                                                                                                                                                                                                                                                                                                                                                                                                                                                                                                                                                                                                                                                                                                                                                                                                                                                                                                                                                                                                                                                                                                                                                                                                                                                                                                                                                                                                                                                                                                                                        | Merge            | 1,055                      | 1,057                         | 2                   | 0%                | 58                        | 9.0                           |
| Westbound              | Route 267 WB (closed in Alt 2)  Between on-ramp from Route 267 WB to Dulles Airport                                                                                                                                                                                                                                                                                                                                                                                                                                                                                                                                                                                                                                                                                                                                                                                                                                                                                                                                                                                                                                                                                                                                                                                                                                                                                                                                                                                                                                                                                                                                                                                                                                                                                                                                                                                                                                                                                                                                                                                                                                           | Merge            | 1,055                      | 1,071                         | 16                  | 2%                | 57                        | 9.2                           |
| DIAAH                  | (closed in Alt 3) and off-ramp to Rudder Road (Rental Car<br>Return/Economy Parking)                                                                                                                                                                                                                                                                                                                                                                                                                                                                                                                                                                                                                                                                                                                                                                                                                                                                                                                                                                                                                                                                                                                                                                                                                                                                                                                                                                                                                                                                                                                                                                                                                                                                                                                                                                                                                                                                                                                                                                                                                                          | Basic            | 1,295                      | 1,304                         | 9                   | 1%                | 57                        | 7.6                           |
|                        | Between off-ramp to Rudder Road (Rental Car<br>Return/Economy Parking) and on-ramps from Route                                                                                                                                                                                                                                                                                                                                                                                                                                                                                                                                                                                                                                                                                                                                                                                                                                                                                                                                                                                                                                                                                                                                                                                                                                                                                                                                                                                                                                                                                                                                                                                                                                                                                                                                                                                                                                                                                                                                                                                                                                | Basic            | 815                        | 821                           | 6                   | 1%                |                           | 0                             |
|                        | 28/Route 267 EB  Mainline west of on-ramps from Route 28/Route 267 EB                                                                                                                                                                                                                                                                                                                                                                                                                                                                                                                                                                                                                                                                                                                                                                                                                                                                                                                                                                                                                                                                                                                                                                                                                                                                                                                                                                                                                                                                                                                                                                                                                                                                                                                                                                                                                                                                                                                                                                                                                                                         | Basic            | 2,310                      | 2,309                         | -1                  | 0%                | 39<br>41                  | 8.1<br>11.3                   |
| 1                      | Invariance west of our-tamps from Noute 20/Noute 20/ ED                                                                                                                                                                                                                                                                                                                                                                                                                                                                                                                                                                                                                                                                                                                                                                                                                                                                                                                                                                                                                                                                                                                                                                                                                                                                                                                                                                                                                                                                                                                                                                                                                                                                                                                                                                                                                                                                                                                                                                                                                                                                       | บสอเบ            | ۷,۵۱۷                      | 2,008                         | -1                  | J /0              | 7                         |                               |