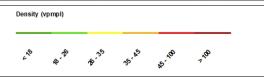

# **Freeway Segment and Ramp MOEs**

AM Peak Hour (8:00 AM - 9:00 AM)

| Facility               | Segment                                                                                                                                                                                                                                                                                                                                                                                                                                                                                                                                                                                                                                                                                                                                                                                                                                                                                                                                                                                                                                                                                                                                                                                                                                                                                                                                                                                                                                                                                                                                                                                                                                                                                                                                                                                                                                                                                                                                                                                                                                                                                                                       | Туре             | Balanced<br>Count<br>(vph) | VISSIM<br>Throughput<br>(vph) | Difference<br>(vph) | Difference<br>(%) | Average<br>Speed<br>(mph) | Average<br>Density<br>(vpmpl) |
|------------------------|-------------------------------------------------------------------------------------------------------------------------------------------------------------------------------------------------------------------------------------------------------------------------------------------------------------------------------------------------------------------------------------------------------------------------------------------------------------------------------------------------------------------------------------------------------------------------------------------------------------------------------------------------------------------------------------------------------------------------------------------------------------------------------------------------------------------------------------------------------------------------------------------------------------------------------------------------------------------------------------------------------------------------------------------------------------------------------------------------------------------------------------------------------------------------------------------------------------------------------------------------------------------------------------------------------------------------------------------------------------------------------------------------------------------------------------------------------------------------------------------------------------------------------------------------------------------------------------------------------------------------------------------------------------------------------------------------------------------------------------------------------------------------------------------------------------------------------------------------------------------------------------------------------------------------------------------------------------------------------------------------------------------------------------------------------------------------------------------------------------------------------|------------------|----------------------------|-------------------------------|---------------------|-------------------|---------------------------|-------------------------------|
|                        | Mainline south of Frying Pan Road  Mainline south of Frying Pan Road                                                                                                                                                                                                                                                                                                                                                                                                                                                                                                                                                                                                                                                                                                                                                                                                                                                                                                                                                                                                                                                                                                                                                                                                                                                                                                                                                                                                                                                                                                                                                                                                                                                                                                                                                                                                                                                                                                                                                                                                                                                          | Basic<br>Diverge | 7,530<br>7,530             | 7,441<br>7,367                | -90<br>-163         | -1%<br>-2%        | 43<br>29                  | 40.3<br>54.7                  |
|                        | Between off-ramp to Frying Pan Road and on-ramp from Frying Pan Road                                                                                                                                                                                                                                                                                                                                                                                                                                                                                                                                                                                                                                                                                                                                                                                                                                                                                                                                                                                                                                                                                                                                                                                                                                                                                                                                                                                                                                                                                                                                                                                                                                                                                                                                                                                                                                                                                                                                                                                                                                                          | Basic            | 6,025                      | 5,906                         | -119                | -2%               | 50                        | 29.3                          |
|                        | Between on-ramp from Frying Pan Road and off-ramp to Route 267 EB/Dulles Airport                                                                                                                                                                                                                                                                                                                                                                                                                                                                                                                                                                                                                                                                                                                                                                                                                                                                                                                                                                                                                                                                                                                                                                                                                                                                                                                                                                                                                                                                                                                                                                                                                                                                                                                                                                                                                                                                                                                                                                                                                                              | Weave            | 6,880                      | 6,700                         | -180                | -3%               | 54                        | 24.8                          |
|                        | Between off-ramp to Route 267 EB/Dulles Airport and off-                                                                                                                                                                                                                                                                                                                                                                                                                                                                                                                                                                                                                                                                                                                                                                                                                                                                                                                                                                                                                                                                                                                                                                                                                                                                                                                                                                                                                                                                                                                                                                                                                                                                                                                                                                                                                                                                                                                                                                                                                                                                      | Diverge          | 4,350                      | 4,288                         | -62                 | -1%               | 56                        | 24.8                          |
|                        | ramp to C-D Road  Between off-ramp to C-D Road and off-ramp to Route 267                                                                                                                                                                                                                                                                                                                                                                                                                                                                                                                                                                                                                                                                                                                                                                                                                                                                                                                                                                                                                                                                                                                                                                                                                                                                                                                                                                                                                                                                                                                                                                                                                                                                                                                                                                                                                                                                                                                                                                                                                                                      | Basic            | 4,350                      | 4,287                         | -63                 | -1%               |                           |                               |
|                        | WB  Between off-ramp to C-D Road and off-ramp to Route 267                                                                                                                                                                                                                                                                                                                                                                                                                                                                                                                                                                                                                                                                                                                                                                                                                                                                                                                                                                                                                                                                                                                                                                                                                                                                                                                                                                                                                                                                                                                                                                                                                                                                                                                                                                                                                                                                                                                                                                                                                                                                    | Diverge          | 4,350                      | 4,289                         | -61                 | -1%               | 56                        | 25.4                          |
|                        | WB  Between off-ramp to Route 267 WB and on-ramp from C-D                                                                                                                                                                                                                                                                                                                                                                                                                                                                                                                                                                                                                                                                                                                                                                                                                                                                                                                                                                                                                                                                                                                                                                                                                                                                                                                                                                                                                                                                                                                                                                                                                                                                                                                                                                                                                                                                                                                                                                                                                                                                     | Basic            | 3,920                      | 3,881                         | -39                 | -1%               | 56                        | 24.8                          |
| Northbound<br>Route 28 | Road Between on-ramp from C-D Road and on-ramp from Route                                                                                                                                                                                                                                                                                                                                                                                                                                                                                                                                                                                                                                                                                                                                                                                                                                                                                                                                                                                                                                                                                                                                                                                                                                                                                                                                                                                                                                                                                                                                                                                                                                                                                                                                                                                                                                                                                                                                                                                                                                                                     | Merge            | 4,255                      | 4,223                         | -32                 | -1%               | 56                        | 22.7                          |
| Noute 20               | 267 WB  Between on-ramp from Route 267 WB and on-ramp from                                                                                                                                                                                                                                                                                                                                                                                                                                                                                                                                                                                                                                                                                                                                                                                                                                                                                                                                                                                                                                                                                                                                                                                                                                                                                                                                                                                                                                                                                                                                                                                                                                                                                                                                                                                                                                                                                                                                                                                                                                                                    |                  |                            |                               | -47                 |                   | 56                        | 21.9                          |
|                        | Innovation Ave Between on-ramp from Innovation Ave and off-ramp Route                                                                                                                                                                                                                                                                                                                                                                                                                                                                                                                                                                                                                                                                                                                                                                                                                                                                                                                                                                                                                                                                                                                                                                                                                                                                                                                                                                                                                                                                                                                                                                                                                                                                                                                                                                                                                                                                                                                                                                                                                                                         | Merge            | 5,820                      | 5,773                         |                     | -1%               | 56                        | 24.0                          |
|                        | 606 EB / WB (Combined)  Between Off-ramp to Route 606 EB / WB (Combined) and on-                                                                                                                                                                                                                                                                                                                                                                                                                                                                                                                                                                                                                                                                                                                                                                                                                                                                                                                                                                                                                                                                                                                                                                                                                                                                                                                                                                                                                                                                                                                                                                                                                                                                                                                                                                                                                                                                                                                                                                                                                                              | Merge            | 6,515                      | 6,426                         | -89                 | -1%               | 53                        | 24.2                          |
|                        | ramp from Route 606 EB/WB (combined)  Between on-ramp from Route 606 EB / WB (Combined) and                                                                                                                                                                                                                                                                                                                                                                                                                                                                                                                                                                                                                                                                                                                                                                                                                                                                                                                                                                                                                                                                                                                                                                                                                                                                                                                                                                                                                                                                                                                                                                                                                                                                                                                                                                                                                                                                                                                                                                                                                                   | Basic            | 5,450                      | 5,368                         | -82                 | -2%               | 56                        | 24.0                          |
|                        | off-ramp to Sterling Blvd EB  Between off-ramp to Sterling Blvd EB and off-ramp to Sterling                                                                                                                                                                                                                                                                                                                                                                                                                                                                                                                                                                                                                                                                                                                                                                                                                                                                                                                                                                                                                                                                                                                                                                                                                                                                                                                                                                                                                                                                                                                                                                                                                                                                                                                                                                                                                                                                                                                                                                                                                                   | Weave            | 6,190                      | 6,084                         | -106                | -2%               | 54                        | 22.6                          |
|                        | Blvd WB  Between off-ramp to Sterling Blvd WB and on-ramp from                                                                                                                                                                                                                                                                                                                                                                                                                                                                                                                                                                                                                                                                                                                                                                                                                                                                                                                                                                                                                                                                                                                                                                                                                                                                                                                                                                                                                                                                                                                                                                                                                                                                                                                                                                                                                                                                                                                                                                                                                                                                | Diverge          | 5,400                      | 5,321                         | -79                 | -1%               | 55                        | 21.3                          |
|                        | Sterling Blvd                                                                                                                                                                                                                                                                                                                                                                                                                                                                                                                                                                                                                                                                                                                                                                                                                                                                                                                                                                                                                                                                                                                                                                                                                                                                                                                                                                                                                                                                                                                                                                                                                                                                                                                                                                                                                                                                                                                                                                                                                                                                                                                 | Basic            | 4,705                      | 4,642                         | -63                 | -1%               | 57                        | 20.2                          |
|                        | Mainline north of Sterling Blvd  Mainline north of Sterling Blvd                                                                                                                                                                                                                                                                                                                                                                                                                                                                                                                                                                                                                                                                                                                                                                                                                                                                                                                                                                                                                                                                                                                                                                                                                                                                                                                                                                                                                                                                                                                                                                                                                                                                                                                                                                                                                                                                                                                                                                                                                                                              | Basic<br>Basic   | 4,900<br>7,685             | 4,822<br>7,692                | -79<br>7            | -2%<br>0%         | 57<br>52                  | 16.9<br>29.7                  |
|                        | Between off-ramp to Sterling Blvd and on-ramp from Sterling Blvd WB                                                                                                                                                                                                                                                                                                                                                                                                                                                                                                                                                                                                                                                                                                                                                                                                                                                                                                                                                                                                                                                                                                                                                                                                                                                                                                                                                                                                                                                                                                                                                                                                                                                                                                                                                                                                                                                                                                                                                                                                                                                           | Basic            | 7,425                      | 7,493                         | 68                  | 1%                | 50                        | 37.2                          |
|                        | Between on-ramp from Sterling Blvd WB and on-ramp from Sterling Blvd EB                                                                                                                                                                                                                                                                                                                                                                                                                                                                                                                                                                                                                                                                                                                                                                                                                                                                                                                                                                                                                                                                                                                                                                                                                                                                                                                                                                                                                                                                                                                                                                                                                                                                                                                                                                                                                                                                                                                                                                                                                                                       | Basic            | 7,940                      | 8,034                         | 94                  | 1%                | 49                        | 34.0                          |
|                        | Between on-ramp from Sterling Blvd EB and off-ramp to Route 606 EB / WB (Combined)                                                                                                                                                                                                                                                                                                                                                                                                                                                                                                                                                                                                                                                                                                                                                                                                                                                                                                                                                                                                                                                                                                                                                                                                                                                                                                                                                                                                                                                                                                                                                                                                                                                                                                                                                                                                                                                                                                                                                                                                                                            | Weave            | 8,645                      | 8,759                         | 114                 | 1%                | 45                        | 37.7                          |
|                        | Between off-ramp to Route 606 EB / WB (Combined) and off-<br>ramp to Innovation Avenue                                                                                                                                                                                                                                                                                                                                                                                                                                                                                                                                                                                                                                                                                                                                                                                                                                                                                                                                                                                                                                                                                                                                                                                                                                                                                                                                                                                                                                                                                                                                                                                                                                                                                                                                                                                                                                                                                                                                                                                                                                        | Diverge          | 7,740                      | 7,878                         | 138                 | 2%                | 44                        | 40.1                          |
|                        | Between off-ramp to Innovation Avenue and off-ramp to Route 267 EB / Dulles Airport                                                                                                                                                                                                                                                                                                                                                                                                                                                                                                                                                                                                                                                                                                                                                                                                                                                                                                                                                                                                                                                                                                                                                                                                                                                                                                                                                                                                                                                                                                                                                                                                                                                                                                                                                                                                                                                                                                                                                                                                                                           | Diverge          | 6,745                      | 6,854                         | 109                 | 2%                | 41                        | 48.6                          |
| Southbound             | Between off-ramp to Route 267 EB / Dulles Airport and on-<br>ramp fron Innovation Ave / Route 606 EB and WB                                                                                                                                                                                                                                                                                                                                                                                                                                                                                                                                                                                                                                                                                                                                                                                                                                                                                                                                                                                                                                                                                                                                                                                                                                                                                                                                                                                                                                                                                                                                                                                                                                                                                                                                                                                                                                                                                                                                                                                                                   | Basic            | 3,705                      | 3,754                         | 49                  | 1%                | 71                        | 40.0                          |
| Route 28               | (Combined)  Between on-ramp from Innovation Ave / Route 606 EB and                                                                                                                                                                                                                                                                                                                                                                                                                                                                                                                                                                                                                                                                                                                                                                                                                                                                                                                                                                                                                                                                                                                                                                                                                                                                                                                                                                                                                                                                                                                                                                                                                                                                                                                                                                                                                                                                                                                                                                                                                                                            | Dasio            | 3,703                      | 0,704                         |                     | 1 70              | 56                        | 21.8                          |
|                        | WB (Combined) and on-ramp from Route 267 (Greenway EB / DTR WB)                                                                                                                                                                                                                                                                                                                                                                                                                                                                                                                                                                                                                                                                                                                                                                                                                                                                                                                                                                                                                                                                                                                                                                                                                                                                                                                                                                                                                                                                                                                                                                                                                                                                                                                                                                                                                                                                                                                                                                                                                                                               | Basic            | 5,520                      | 5,535                         | 15                  | 0%                | 54                        | 19.6                          |
|                        | Between on-ramp from Route 267 (Greenway EB / DTR WB) and on-ramp from Route 267 (DIAAH) EB                                                                                                                                                                                                                                                                                                                                                                                                                                                                                                                                                                                                                                                                                                                                                                                                                                                                                                                                                                                                                                                                                                                                                                                                                                                                                                                                                                                                                                                                                                                                                                                                                                                                                                                                                                                                                                                                                                                                                                                                                                   | Merge            | 6,985                      | 6,988                         | 3                   | 0%                | 55                        | 25.7                          |
|                        | Between on-ramp from Route 267 (DIAAH) EB and off-ramp to Frying Pan Road                                                                                                                                                                                                                                                                                                                                                                                                                                                                                                                                                                                                                                                                                                                                                                                                                                                                                                                                                                                                                                                                                                                                                                                                                                                                                                                                                                                                                                                                                                                                                                                                                                                                                                                                                                                                                                                                                                                                                                                                                                                     | Weave            | 7,655                      | 7,643                         | -12                 | 0%                | 53                        | 29.2                          |
|                        | Between off-ramp to Frying Pan Road and on-ramp from Frying Pan Road                                                                                                                                                                                                                                                                                                                                                                                                                                                                                                                                                                                                                                                                                                                                                                                                                                                                                                                                                                                                                                                                                                                                                                                                                                                                                                                                                                                                                                                                                                                                                                                                                                                                                                                                                                                                                                                                                                                                                                                                                                                          | Basic            | 6,310                      | 6,314                         | 4                   | 0%                | 55                        | 28.8                          |
|                        | Mainline south of Frying Pan Road  Mainline south of Frying Pan Road                                                                                                                                                                                                                                                                                                                                                                                                                                                                                                                                                                                                                                                                                                                                                                                                                                                                                                                                                                                                                                                                                                                                                                                                                                                                                                                                                                                                                                                                                                                                                                                                                                                                                                                                                                                                                                                                                                                                                                                                                                                          | Merge<br>Basic   | 7,065<br>7,065             | 7,071<br>7,054                | 6<br>-11            | 0%<br>0%          | 50<br>54                  | 28.0<br>32.9                  |
|                        | Mainline (Greenway) west of Dulles Greenway Toll Plaza /                                                                                                                                                                                                                                                                                                                                                                                                                                                                                                                                                                                                                                                                                                                                                                                                                                                                                                                                                                                                                                                                                                                                                                                                                                                                                                                                                                                                                                                                                                                                                                                                                                                                                                                                                                                                                                                                                                                                                                                                                                                                      | Basic            | 5,615                      | 5,581                         | -34                 | -1%               | 19                        | 95.7                          |
|                        | Greenway off-ramp to Dulles Airport and Route 28 SB  Mainline (Greenway) between off-ramp to Dulles Airport /                                                                                                                                                                                                                                                                                                                                                                                                                                                                                                                                                                                                                                                                                                                                                                                                                                                                                                                                                                                                                                                                                                                                                                                                                                                                                                                                                                                                                                                                                                                                                                                                                                                                                                                                                                                                                                                                                                                                                                                                                 | Merge            | 3,945                      | 3,903                         | -42                 | -1%               |                           |                               |
|                        | Route 28 SB and on-ramp from Route 28 SB  Mainline (Greenway) between on-ramp from Route 28 SB and                                                                                                                                                                                                                                                                                                                                                                                                                                                                                                                                                                                                                                                                                                                                                                                                                                                                                                                                                                                                                                                                                                                                                                                                                                                                                                                                                                                                                                                                                                                                                                                                                                                                                                                                                                                                                                                                                                                                                                                                                            | Basic            | 6,680                      | 6,722                         | 42                  | 1%                | 12                        | 117.5                         |
|                        | mainline from Route 28 NB / Dulles Airport  Mainline leaving Dulles Airport near Rudder Road                                                                                                                                                                                                                                                                                                                                                                                                                                                                                                                                                                                                                                                                                                                                                                                                                                                                                                                                                                                                                                                                                                                                                                                                                                                                                                                                                                                                                                                                                                                                                                                                                                                                                                                                                                                                                                                                                                                                                                                                                                  | Weave            | 2,785                      | 2,764                         | -21                 | -1%               | 16<br>46                  | 105.6<br>14.9                 |
|                        | Between off-ramp to Rudder Road/Route 267 WB and off-<br>ramp to DIAAH EB (west)                                                                                                                                                                                                                                                                                                                                                                                                                                                                                                                                                                                                                                                                                                                                                                                                                                                                                                                                                                                                                                                                                                                                                                                                                                                                                                                                                                                                                                                                                                                                                                                                                                                                                                                                                                                                                                                                                                                                                                                                                                              | Diverge          | 2,640                      | 2,622                         | -19                 | -1%               | 40                        | 21.7                          |
|                        | Between off-ramp to DIAAH EB and on-ramp from Aviation Dr                                                                                                                                                                                                                                                                                                                                                                                                                                                                                                                                                                                                                                                                                                                                                                                                                                                                                                                                                                                                                                                                                                                                                                                                                                                                                                                                                                                                                                                                                                                                                                                                                                                                                                                                                                                                                                                                                                                                                                                                                                                                     | Basic            | 1,335                      | 1,347                         | 12                  | 1%                | 44                        | 15.0                          |
|                        | Between on-ramp from Aviation Dr and off-ramp to Route 28 SB                                                                                                                                                                                                                                                                                                                                                                                                                                                                                                                                                                                                                                                                                                                                                                                                                                                                                                                                                                                                                                                                                                                                                                                                                                                                                                                                                                                                                                                                                                                                                                                                                                                                                                                                                                                                                                                                                                                                                                                                                                                                  | Weave            | 1,930                      | 1,900                         | -30                 | -2%               | 43                        | 14.9                          |
| Eastbound<br>Route 267 | Between off-ramp to Route 28 SB and off-ramp to DIAAH EB (east)                                                                                                                                                                                                                                                                                                                                                                                                                                                                                                                                                                                                                                                                                                                                                                                                                                                                                                                                                                                                                                                                                                                                                                                                                                                                                                                                                                                                                                                                                                                                                                                                                                                                                                                                                                                                                                                                                                                                                                                                                                                               | Diverge          | 1,260                      | 1,212                         | -48                 | -4%               | 43                        | 13.9                          |
|                        | Between off-ramp to DIAAH EB (east) and off-ramp to Route 28 NB                                                                                                                                                                                                                                                                                                                                                                                                                                                                                                                                                                                                                                                                                                                                                                                                                                                                                                                                                                                                                                                                                                                                                                                                                                                                                                                                                                                                                                                                                                                                                                                                                                                                                                                                                                                                                                                                                                                                                                                                                                                               | Diverge          | 705                        | 701                           | -4                  | -1%               | 44                        | 5.3                           |
|                        | Between off-ramp to Route 28 NB and on-ramp from Route 28 NB                                                                                                                                                                                                                                                                                                                                                                                                                                                                                                                                                                                                                                                                                                                                                                                                                                                                                                                                                                                                                                                                                                                                                                                                                                                                                                                                                                                                                                                                                                                                                                                                                                                                                                                                                                                                                                                                                                                                                                                                                                                                  | Basic            | 305                        | 317                           | 12                  | 4%                | 55                        | 2.8                           |
|                        | Between on-ramp from Route 28 NB and mainline from Dulles Greenway                                                                                                                                                                                                                                                                                                                                                                                                                                                                                                                                                                                                                                                                                                                                                                                                                                                                                                                                                                                                                                                                                                                                                                                                                                                                                                                                                                                                                                                                                                                                                                                                                                                                                                                                                                                                                                                                                                                                                                                                                                                            | Merge            | 1,345                      | 1,330                         | -16                 | -1%               | 57                        | 9.2                           |
|                        | Mainline between on-ramps from Dulles Greenway & Route                                                                                                                                                                                                                                                                                                                                                                                                                                                                                                                                                                                                                                                                                                                                                                                                                                                                                                                                                                                                                                                                                                                                                                                                                                                                                                                                                                                                                                                                                                                                                                                                                                                                                                                                                                                                                                                                                                                                                                                                                                                                        | Weave            | 8,025                      | 8,051                         | 26                  | 0%                | 01                        | 0.2                           |
|                        | 28/Dulles Airport/DIAAH and off-ramp to Centreville Road                                                                                                                                                                                                                                                                                                                                                                                                                                                                                                                                                                                                                                                                                                                                                                                                                                                                                                                                                                                                                                                                                                                                                                                                                                                                                                                                                                                                                                                                                                                                                                                                                                                                                                                                                                                                                                                                                                                                                                                                                                                                      | vveave           | 6,025                      | 0,001                         | 20                  | 0%                | 14                        | 94.2                          |
|                        | Between off-ramp to Centreville Road and on-ramp from Centreville Road                                                                                                                                                                                                                                                                                                                                                                                                                                                                                                                                                                                                                                                                                                                                                                                                                                                                                                                                                                                                                                                                                                                                                                                                                                                                                                                                                                                                                                                                                                                                                                                                                                                                                                                                                                                                                                                                                                                                                                                                                                                        | Basic            | 6,840                      | 6,847                         | 7                   | 0%                | 13                        | 106.1                         |
|                        | Mainline east of Centreville Road  Mainline east of Centreville Road                                                                                                                                                                                                                                                                                                                                                                                                                                                                                                                                                                                                                                                                                                                                                                                                                                                                                                                                                                                                                                                                                                                                                                                                                                                                                                                                                                                                                                                                                                                                                                                                                                                                                                                                                                                                                                                                                                                                                                                                                                                          | Merge<br>Basic   | 8,000<br>8,000             | 7,955<br>7,952                | -45<br>-48          | -1%<br>-1%        | 12<br>24                  | 111.4<br>66.6                 |
|                        | Mainline east of off-ramp to DIAAH WB  Between off-ramp to DIAAH WB and off-ramp to Centreville                                                                                                                                                                                                                                                                                                                                                                                                                                                                                                                                                                                                                                                                                                                                                                                                                                                                                                                                                                                                                                                                                                                                                                                                                                                                                                                                                                                                                                                                                                                                                                                                                                                                                                                                                                                                                                                                                                                                                                                                                               | Diverge<br>Basic | 4,460<br>4,460             | 4,399<br>4,450                | -61<br>-10          | -1%<br>0%         | 57                        | 19.2                          |
|                        | Road Between off-ramp to DIAAH WB and off-ramp to Centreville                                                                                                                                                                                                                                                                                                                                                                                                                                                                                                                                                                                                                                                                                                                                                                                                                                                                                                                                                                                                                                                                                                                                                                                                                                                                                                                                                                                                                                                                                                                                                                                                                                                                                                                                                                                                                                                                                                                                                                                                                                                                 | Diverge          | 4,460                      | 4,446                         | -14                 | 0%                | 57                        | 19.4                          |
|                        | Road Between off-ramp to Centreville Road and on-ramp from                                                                                                                                                                                                                                                                                                                                                                                                                                                                                                                                                                                                                                                                                                                                                                                                                                                                                                                                                                                                                                                                                                                                                                                                                                                                                                                                                                                                                                                                                                                                                                                                                                                                                                                                                                                                                                                                                                                                                                                                                                                                    | Basic            | 3,190                      | 3,181                         | -14<br>-9           | 0%                | 56                        | 18.6                          |
|                        | Centreville Road  Between on-ramp from Centreville Road and off-ramp to                                                                                                                                                                                                                                                                                                                                                                                                                                                                                                                                                                                                                                                                                                                                                                                                                                                                                                                                                                                                                                                                                                                                                                                                                                                                                                                                                                                                                                                                                                                                                                                                                                                                                                                                                                                                                                                                                                                                                                                                                                                       |                  |                            | -                             |                     |                   | 57                        | 13.9                          |
| Westbound<br>Route 267 | Route 28 NB  Between on-ramp from Centreville Road and off-ramp to                                                                                                                                                                                                                                                                                                                                                                                                                                                                                                                                                                                                                                                                                                                                                                                                                                                                                                                                                                                                                                                                                                                                                                                                                                                                                                                                                                                                                                                                                                                                                                                                                                                                                                                                                                                                                                                                                                                                                                                                                                                            | Merge            | 3,480                      | 3,423                         | -57                 | -2%               | 57                        | 12.1                          |
|                        | Route 28 NB  Between off-ramp to Route 28 NB and off-ramp to Route 28                                                                                                                                                                                                                                                                                                                                                                                                                                                                                                                                                                                                                                                                                                                                                                                                                                                                                                                                                                                                                                                                                                                                                                                                                                                                                                                                                                                                                                                                                                                                                                                                                                                                                                                                                                                                                                                                                                                                                                                                                                                         | Diverge          | 3,240                      | 3,214                         | -26                 | -1%               | 56                        | 11.0                          |
|                        | SB Between off-ramp to Route 28 NB and off-ramp to Route 28 Between off-ramp to Route 28 NB and off-ramp to Route 28                                                                                                                                                                                                                                                                                                                                                                                                                                                                                                                                                                                                                                                                                                                                                                                                                                                                                                                                                                                                                                                                                                                                                                                                                                                                                                                                                                                                                                                                                                                                                                                                                                                                                                                                                                                                                                                                                                                                                                                                          | Basic            | 1,265                      | 1,245                         | -20                 | -2%               | 58                        | 5.3                           |
|                        | SB  Between off-ramp to Route 28 NB and off-ramp to Route 28  Between off-ramp to Route 28 SB and Dulles Greenway Toll                                                                                                                                                                                                                                                                                                                                                                                                                                                                                                                                                                                                                                                                                                                                                                                                                                                                                                                                                                                                                                                                                                                                                                                                                                                                                                                                                                                                                                                                                                                                                                                                                                                                                                                                                                                                                                                                                                                                                                                                        | Diverge          | 1,265                      | 1,245                         | -20                 | -2%               | 58                        | 7.2                           |
|                        | Plaza                                                                                                                                                                                                                                                                                                                                                                                                                                                                                                                                                                                                                                                                                                                                                                                                                                                                                                                                                                                                                                                                                                                                                                                                                                                                                                                                                                                                                                                                                                                                                                                                                                                                                                                                                                                                                                                                                                                                                                                                                                                                                                                         | Basic            | 840                        | 827                           | -13                 | -2%               | 58<br>67                  | 6.6<br>6.5                    |
|                        | Mainline west of Dulles Greenway Toll Plaza  Mainline leaving Dulles Airport near Rudder Road  Detugation of the Post Co. T. F. (West) and an arrange of the Post Co. T. F. (West) and an arrange of the Post Co. T. F. (West) and an arrange of the Post Co. T. F. (West) and an arrange of the Post Co. T. F. (West) and an arrange of the Post Co. T. F. (West) and an arrange of the Post Co. T. F. (West) and an arrange of the Post Co. T. F. (West) and an arrange of the Post Co. T. F. (West) and an arrange of the Post Co. T. F. (West) and an arrange of the Post Co. T. F. (West) and an arrange of the Post Co. T. F. (West) and an arrange of the Post Co. T. F. (West) and an arrange of the Post Co. T. F. (West) and an arrange of the Post Co. T. F. (West) and an arrange of the Post Co. T. F. (West) and an arrange of the Post Co. T. F. (West) and an arrange of the Post Co. T. F. (West) and an arrange of the Post Co. T. F. (West) and an arrange of the Post Co. T. F. (West) and an arrange of the Post Co. T. F. (West) and an arrange of the Post Co. T. F. (West) and an arrange of the Post Co. T. F. (West) and an arrange of the Post Co. T. F. (West) and an arrange of the Post Co. T. F. (West) and a post Co. | Basic<br>Basic   | 1,335<br>365               | 1,302<br>365                  | -33<br>0            | -2%<br>0%         | 45                        | 4.0                           |
| Eastbound              | Between on-ramp from Route 267 EB (west) and on-ramp from Route 267 EB (east)                                                                                                                                                                                                                                                                                                                                                                                                                                                                                                                                                                                                                                                                                                                                                                                                                                                                                                                                                                                                                                                                                                                                                                                                                                                                                                                                                                                                                                                                                                                                                                                                                                                                                                                                                                                                                                                                                                                                                                                                                                                 | Merge            | 1,670                      | 1,672                         | 2                   | 0%                | 44                        | 16.3                          |
| DIAAH                  | Between on-ramp from Route 267 EB (east) and east end of study area                                                                                                                                                                                                                                                                                                                                                                                                                                                                                                                                                                                                                                                                                                                                                                                                                                                                                                                                                                                                                                                                                                                                                                                                                                                                                                                                                                                                                                                                                                                                                                                                                                                                                                                                                                                                                                                                                                                                                                                                                                                           | Merge            | 2,225                      | 2,238                         | 13                  | 1%                | 55                        | 15.5                          |
|                        | Between on-ramp from Route 267 EB (east) and east end of study area                                                                                                                                                                                                                                                                                                                                                                                                                                                                                                                                                                                                                                                                                                                                                                                                                                                                                                                                                                                                                                                                                                                                                                                                                                                                                                                                                                                                                                                                                                                                                                                                                                                                                                                                                                                                                                                                                                                                                                                                                                                           | Basic            | 2,225                      | 2,252                         | 27                  | 1%                | 56                        | 20.1                          |
|                        | Mainline east of on-ramp from Route 267 WB Between on-ramp from Route 267 WB near Centreville Road                                                                                                                                                                                                                                                                                                                                                                                                                                                                                                                                                                                                                                                                                                                                                                                                                                                                                                                                                                                                                                                                                                                                                                                                                                                                                                                                                                                                                                                                                                                                                                                                                                                                                                                                                                                                                                                                                                                                                                                                                            | Basic            | 1,055                      | 1,057                         | 2                   | 0%                | 58                        | 9.1                           |
|                        | and on-ramp from Route 267 WB to Dulles Airport Between on-ramp from Centreville Road and on-ramp from                                                                                                                                                                                                                                                                                                                                                                                                                                                                                                                                                                                                                                                                                                                                                                                                                                                                                                                                                                                                                                                                                                                                                                                                                                                                                                                                                                                                                                                                                                                                                                                                                                                                                                                                                                                                                                                                                                                                                                                                                        | Merge            | 1,055                      | 1,057                         | 2                   | 0%                | 58                        | 9.0                           |
| Westbound              | Route 267 WB (closed in Alt 2)  Between on-ramp from Route 267 WB to Dulles Airport                                                                                                                                                                                                                                                                                                                                                                                                                                                                                                                                                                                                                                                                                                                                                                                                                                                                                                                                                                                                                                                                                                                                                                                                                                                                                                                                                                                                                                                                                                                                                                                                                                                                                                                                                                                                                                                                                                                                                                                                                                           | Merge            | 1,055                      | 1,071                         | 16                  | 2%                | 57                        | 9.2                           |
| DIAAH                  | (closed in Alt 3) and off-ramp to Rudder Road (Rental Car<br>Return/Economy Parking)                                                                                                                                                                                                                                                                                                                                                                                                                                                                                                                                                                                                                                                                                                                                                                                                                                                                                                                                                                                                                                                                                                                                                                                                                                                                                                                                                                                                                                                                                                                                                                                                                                                                                                                                                                                                                                                                                                                                                                                                                                          | Basic            | 1,295                      | 1,304                         | 9                   | 1%                | 57                        | 7.6                           |
|                        | Between off-ramp to Rudder Road (Rental Car<br>Return/Economy Parking) and on-ramps from Route                                                                                                                                                                                                                                                                                                                                                                                                                                                                                                                                                                                                                                                                                                                                                                                                                                                                                                                                                                                                                                                                                                                                                                                                                                                                                                                                                                                                                                                                                                                                                                                                                                                                                                                                                                                                                                                                                                                                                                                                                                | Basic            | 815                        | 821                           | 6                   | 1%                |                           | 0                             |
|                        | 28/Route 267 EB  Mainline west of on-ramps from Route 28/Route 267 EB                                                                                                                                                                                                                                                                                                                                                                                                                                                                                                                                                                                                                                                                                                                                                                                                                                                                                                                                                                                                                                                                                                                                                                                                                                                                                                                                                                                                                                                                                                                                                                                                                                                                                                                                                                                                                                                                                                                                                                                                                                                         | Basic            | 2,310                      | 2,309                         | -1                  | 0%                | 39<br>41                  | 8.1<br>11.3                   |
| 1                      | Invariance west of our-tamps from Noute 20/Noute 20/ ED                                                                                                                                                                                                                                                                                                                                                                                                                                                                                                                                                                                                                                                                                                                                                                                                                                                                                                                                                                                                                                                                                                                                                                                                                                                                                                                                                                                                                                                                                                                                                                                                                                                                                                                                                                                                                                                                                                                                                                                                                                                                       | บสอเบ            | ۷,۵۱۷                      | 2,008                         | -1                  | J /0              | 7                         |                               |