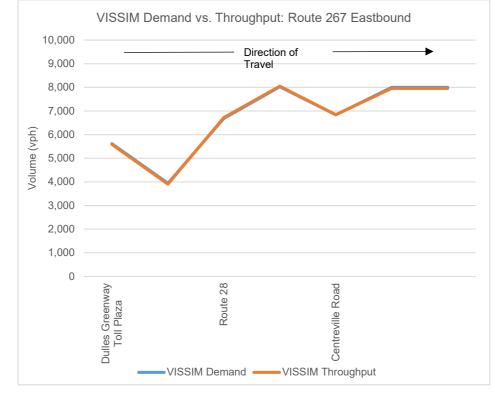

# **Freeway Segment and Ramp MOEs**

AM Peak Hour (8:00 AM - 9:00 AM)

| Facility               | Segment                                                                                                                                                                                                                                                                                                                                                                                                                                                                                                                                                                                                                                                                                                                                                                                                                                                                                                                                                                                                                                                                                                                                                                                                                                                                                                                                                                                                                                                                                                                                                                                                                                                                                                                                                                                                                                                                                                                                                                                                                                                                                                                       | Туре             | Balanced<br>Count<br>(vph) | VISSIM<br>Throughput<br>(vph) | Difference<br>(vph) | Difference<br>(%) | Average<br>Speed<br>(mph) | Average<br>Density<br>(vpmpl) |
|------------------------|-------------------------------------------------------------------------------------------------------------------------------------------------------------------------------------------------------------------------------------------------------------------------------------------------------------------------------------------------------------------------------------------------------------------------------------------------------------------------------------------------------------------------------------------------------------------------------------------------------------------------------------------------------------------------------------------------------------------------------------------------------------------------------------------------------------------------------------------------------------------------------------------------------------------------------------------------------------------------------------------------------------------------------------------------------------------------------------------------------------------------------------------------------------------------------------------------------------------------------------------------------------------------------------------------------------------------------------------------------------------------------------------------------------------------------------------------------------------------------------------------------------------------------------------------------------------------------------------------------------------------------------------------------------------------------------------------------------------------------------------------------------------------------------------------------------------------------------------------------------------------------------------------------------------------------------------------------------------------------------------------------------------------------------------------------------------------------------------------------------------------------|------------------|----------------------------|-------------------------------|---------------------|-------------------|---------------------------|-------------------------------|
|                        | Mainline south of Frying Pan Road  Mainline south of Frying Pan Road                                                                                                                                                                                                                                                                                                                                                                                                                                                                                                                                                                                                                                                                                                                                                                                                                                                                                                                                                                                                                                                                                                                                                                                                                                                                                                                                                                                                                                                                                                                                                                                                                                                                                                                                                                                                                                                                                                                                                                                                                                                          | Basic<br>Diverge | 7,530<br>7,530             | 7,441<br>7,367                | -90<br>-163         | -1%<br>-2%        | 43<br>29                  | 40.3<br>54.7                  |
|                        | Between off-ramp to Frying Pan Road and on-ramp from Frying Pan Road                                                                                                                                                                                                                                                                                                                                                                                                                                                                                                                                                                                                                                                                                                                                                                                                                                                                                                                                                                                                                                                                                                                                                                                                                                                                                                                                                                                                                                                                                                                                                                                                                                                                                                                                                                                                                                                                                                                                                                                                                                                          | Basic            | 6,025                      | 5,906                         | -119                | -2%               | 50                        | 29.3                          |
|                        | Between on-ramp from Frying Pan Road and off-ramp to Route 267 EB/Dulles Airport                                                                                                                                                                                                                                                                                                                                                                                                                                                                                                                                                                                                                                                                                                                                                                                                                                                                                                                                                                                                                                                                                                                                                                                                                                                                                                                                                                                                                                                                                                                                                                                                                                                                                                                                                                                                                                                                                                                                                                                                                                              | Weave            | 6,880                      | 6,700                         | -180                | -3%               | 54                        | 24.8                          |
|                        | Between off-ramp to Route 267 EB/Dulles Airport and off-                                                                                                                                                                                                                                                                                                                                                                                                                                                                                                                                                                                                                                                                                                                                                                                                                                                                                                                                                                                                                                                                                                                                                                                                                                                                                                                                                                                                                                                                                                                                                                                                                                                                                                                                                                                                                                                                                                                                                                                                                                                                      | Diverge          | 4,350                      | 4,288                         | -62                 | -1%               | 56                        | 24.8                          |
|                        | ramp to C-D Road  Between off-ramp to C-D Road and off-ramp to Route 267                                                                                                                                                                                                                                                                                                                                                                                                                                                                                                                                                                                                                                                                                                                                                                                                                                                                                                                                                                                                                                                                                                                                                                                                                                                                                                                                                                                                                                                                                                                                                                                                                                                                                                                                                                                                                                                                                                                                                                                                                                                      | Basic            | 4,350                      | 4,287                         | -63                 | -1%               |                           |                               |
|                        | WB  Between off-ramp to C-D Road and off-ramp to Route 267                                                                                                                                                                                                                                                                                                                                                                                                                                                                                                                                                                                                                                                                                                                                                                                                                                                                                                                                                                                                                                                                                                                                                                                                                                                                                                                                                                                                                                                                                                                                                                                                                                                                                                                                                                                                                                                                                                                                                                                                                                                                    | Diverge          | 4,350                      | 4,289                         | -61                 | -1%               | 56                        | 25.4                          |
|                        | WB  Between off-ramp to Route 267 WB and on-ramp from C-D                                                                                                                                                                                                                                                                                                                                                                                                                                                                                                                                                                                                                                                                                                                                                                                                                                                                                                                                                                                                                                                                                                                                                                                                                                                                                                                                                                                                                                                                                                                                                                                                                                                                                                                                                                                                                                                                                                                                                                                                                                                                     | Basic            | 3,920                      | 3,881                         | -39                 | -1%               | 56                        | 24.8                          |
| Northbound<br>Route 28 | Road Between on-ramp from C-D Road and on-ramp from Route                                                                                                                                                                                                                                                                                                                                                                                                                                                                                                                                                                                                                                                                                                                                                                                                                                                                                                                                                                                                                                                                                                                                                                                                                                                                                                                                                                                                                                                                                                                                                                                                                                                                                                                                                                                                                                                                                                                                                                                                                                                                     | Merge            | 4,255                      | 4,223                         | -32                 | -1%               | 56                        | 22.7                          |
| Noute 20               | 267 WB  Between on-ramp from Route 267 WB and on-ramp from                                                                                                                                                                                                                                                                                                                                                                                                                                                                                                                                                                                                                                                                                                                                                                                                                                                                                                                                                                                                                                                                                                                                                                                                                                                                                                                                                                                                                                                                                                                                                                                                                                                                                                                                                                                                                                                                                                                                                                                                                                                                    |                  |                            |                               | -47                 |                   | 56                        | 21.9                          |
|                        | Innovation Ave Between on-ramp from Innovation Ave and off-ramp Route                                                                                                                                                                                                                                                                                                                                                                                                                                                                                                                                                                                                                                                                                                                                                                                                                                                                                                                                                                                                                                                                                                                                                                                                                                                                                                                                                                                                                                                                                                                                                                                                                                                                                                                                                                                                                                                                                                                                                                                                                                                         | Merge            | 5,820                      | 5,773                         |                     | -1%               | 56                        | 24.0                          |
|                        | 606 EB / WB (Combined)  Between Off-ramp to Route 606 EB / WB (Combined) and on-                                                                                                                                                                                                                                                                                                                                                                                                                                                                                                                                                                                                                                                                                                                                                                                                                                                                                                                                                                                                                                                                                                                                                                                                                                                                                                                                                                                                                                                                                                                                                                                                                                                                                                                                                                                                                                                                                                                                                                                                                                              | Merge            | 6,515                      | 6,426                         | -89                 | -1%               | 53                        | 24.2                          |
|                        | ramp from Route 606 EB/WB (combined)  Between on-ramp from Route 606 EB / WB (Combined) and                                                                                                                                                                                                                                                                                                                                                                                                                                                                                                                                                                                                                                                                                                                                                                                                                                                                                                                                                                                                                                                                                                                                                                                                                                                                                                                                                                                                                                                                                                                                                                                                                                                                                                                                                                                                                                                                                                                                                                                                                                   | Basic            | 5,450                      | 5,368                         | -82                 | -2%               | 56                        | 24.0                          |
|                        | off-ramp to Sterling Blvd EB  Between off-ramp to Sterling Blvd EB and off-ramp to Sterling                                                                                                                                                                                                                                                                                                                                                                                                                                                                                                                                                                                                                                                                                                                                                                                                                                                                                                                                                                                                                                                                                                                                                                                                                                                                                                                                                                                                                                                                                                                                                                                                                                                                                                                                                                                                                                                                                                                                                                                                                                   | Weave            | 6,190                      | 6,084                         | -106                | -2%               | 54                        | 22.6                          |
|                        | Blvd WB  Between off-ramp to Sterling Blvd WB and on-ramp from                                                                                                                                                                                                                                                                                                                                                                                                                                                                                                                                                                                                                                                                                                                                                                                                                                                                                                                                                                                                                                                                                                                                                                                                                                                                                                                                                                                                                                                                                                                                                                                                                                                                                                                                                                                                                                                                                                                                                                                                                                                                | Diverge          | 5,400                      | 5,321                         | -79                 | -1%               | 55                        | 21.3                          |
|                        | Sterling Blvd                                                                                                                                                                                                                                                                                                                                                                                                                                                                                                                                                                                                                                                                                                                                                                                                                                                                                                                                                                                                                                                                                                                                                                                                                                                                                                                                                                                                                                                                                                                                                                                                                                                                                                                                                                                                                                                                                                                                                                                                                                                                                                                 | Basic            | 4,705                      | 4,642                         | -63                 | -1%               | 57                        | 20.2                          |
|                        | Mainline north of Sterling Blvd  Mainline north of Sterling Blvd                                                                                                                                                                                                                                                                                                                                                                                                                                                                                                                                                                                                                                                                                                                                                                                                                                                                                                                                                                                                                                                                                                                                                                                                                                                                                                                                                                                                                                                                                                                                                                                                                                                                                                                                                                                                                                                                                                                                                                                                                                                              | Basic<br>Basic   | 4,900<br>7,685             | 4,822<br>7,692                | -79<br>7            | -2%<br>0%         | 57<br>52                  | 16.9<br>29.7                  |
|                        | Between off-ramp to Sterling Blvd and on-ramp from Sterling Blvd WB                                                                                                                                                                                                                                                                                                                                                                                                                                                                                                                                                                                                                                                                                                                                                                                                                                                                                                                                                                                                                                                                                                                                                                                                                                                                                                                                                                                                                                                                                                                                                                                                                                                                                                                                                                                                                                                                                                                                                                                                                                                           | Basic            | 7,425                      | 7,493                         | 68                  | 1%                | 50                        | 37.2                          |
|                        | Between on-ramp from Sterling Blvd WB and on-ramp from Sterling Blvd EB                                                                                                                                                                                                                                                                                                                                                                                                                                                                                                                                                                                                                                                                                                                                                                                                                                                                                                                                                                                                                                                                                                                                                                                                                                                                                                                                                                                                                                                                                                                                                                                                                                                                                                                                                                                                                                                                                                                                                                                                                                                       | Basic            | 7,940                      | 8,034                         | 94                  | 1%                | 49                        | 34.0                          |
|                        | Between on-ramp from Sterling Blvd EB and off-ramp to Route 606 EB / WB (Combined)                                                                                                                                                                                                                                                                                                                                                                                                                                                                                                                                                                                                                                                                                                                                                                                                                                                                                                                                                                                                                                                                                                                                                                                                                                                                                                                                                                                                                                                                                                                                                                                                                                                                                                                                                                                                                                                                                                                                                                                                                                            | Weave            | 8,645                      | 8,759                         | 114                 | 1%                | 45                        | 37.7                          |
|                        | Between off-ramp to Route 606 EB / WB (Combined) and off-<br>ramp to Innovation Avenue                                                                                                                                                                                                                                                                                                                                                                                                                                                                                                                                                                                                                                                                                                                                                                                                                                                                                                                                                                                                                                                                                                                                                                                                                                                                                                                                                                                                                                                                                                                                                                                                                                                                                                                                                                                                                                                                                                                                                                                                                                        | Diverge          | 7,740                      | 7,878                         | 138                 | 2%                | 44                        | 40.1                          |
|                        | Between off-ramp to Innovation Avenue and off-ramp to Route 267 EB / Dulles Airport                                                                                                                                                                                                                                                                                                                                                                                                                                                                                                                                                                                                                                                                                                                                                                                                                                                                                                                                                                                                                                                                                                                                                                                                                                                                                                                                                                                                                                                                                                                                                                                                                                                                                                                                                                                                                                                                                                                                                                                                                                           | Diverge          | 6,745                      | 6,854                         | 109                 | 2%                | 41                        | 48.6                          |
| Southbound             | Between off-ramp to Route 267 EB / Dulles Airport and on-<br>ramp fron Innovation Ave / Route 606 EB and WB                                                                                                                                                                                                                                                                                                                                                                                                                                                                                                                                                                                                                                                                                                                                                                                                                                                                                                                                                                                                                                                                                                                                                                                                                                                                                                                                                                                                                                                                                                                                                                                                                                                                                                                                                                                                                                                                                                                                                                                                                   | Basic            | 3,705                      | 3,754                         | 49                  | 1%                | 71                        | 40.0                          |
| Route 28               | (Combined)  Between on-ramp from Innovation Ave / Route 606 EB and                                                                                                                                                                                                                                                                                                                                                                                                                                                                                                                                                                                                                                                                                                                                                                                                                                                                                                                                                                                                                                                                                                                                                                                                                                                                                                                                                                                                                                                                                                                                                                                                                                                                                                                                                                                                                                                                                                                                                                                                                                                            | Dasio            | 3,703                      | 0,704                         |                     | 1 70              | 56                        | 21.8                          |
|                        | WB (Combined) and on-ramp from Route 267 (Greenway EB / DTR WB)                                                                                                                                                                                                                                                                                                                                                                                                                                                                                                                                                                                                                                                                                                                                                                                                                                                                                                                                                                                                                                                                                                                                                                                                                                                                                                                                                                                                                                                                                                                                                                                                                                                                                                                                                                                                                                                                                                                                                                                                                                                               | Basic            | 5,520                      | 5,535                         | 15                  | 0%                | 54                        | 19.6                          |
|                        | Between on-ramp from Route 267 (Greenway EB / DTR WB) and on-ramp from Route 267 (DIAAH) EB                                                                                                                                                                                                                                                                                                                                                                                                                                                                                                                                                                                                                                                                                                                                                                                                                                                                                                                                                                                                                                                                                                                                                                                                                                                                                                                                                                                                                                                                                                                                                                                                                                                                                                                                                                                                                                                                                                                                                                                                                                   | Merge            | 6,985                      | 6,988                         | 3                   | 0%                | 55                        | 25.7                          |
|                        | Between on-ramp from Route 267 (DIAAH) EB and off-ramp to Frying Pan Road                                                                                                                                                                                                                                                                                                                                                                                                                                                                                                                                                                                                                                                                                                                                                                                                                                                                                                                                                                                                                                                                                                                                                                                                                                                                                                                                                                                                                                                                                                                                                                                                                                                                                                                                                                                                                                                                                                                                                                                                                                                     | Weave            | 7,655                      | 7,643                         | -12                 | 0%                | 53                        | 29.2                          |
|                        | Between off-ramp to Frying Pan Road and on-ramp from Frying Pan Road                                                                                                                                                                                                                                                                                                                                                                                                                                                                                                                                                                                                                                                                                                                                                                                                                                                                                                                                                                                                                                                                                                                                                                                                                                                                                                                                                                                                                                                                                                                                                                                                                                                                                                                                                                                                                                                                                                                                                                                                                                                          | Basic            | 6,310                      | 6,314                         | 4                   | 0%                | 55                        | 28.8                          |
|                        | Mainline south of Frying Pan Road  Mainline south of Frying Pan Road                                                                                                                                                                                                                                                                                                                                                                                                                                                                                                                                                                                                                                                                                                                                                                                                                                                                                                                                                                                                                                                                                                                                                                                                                                                                                                                                                                                                                                                                                                                                                                                                                                                                                                                                                                                                                                                                                                                                                                                                                                                          | Merge<br>Basic   | 7,065<br>7,065             | 7,071<br>7,054                | 6<br>-11            | 0%<br>0%          | 50<br>54                  | 28.0<br>32.9                  |
|                        | Mainline (Greenway) west of Dulles Greenway Toll Plaza /                                                                                                                                                                                                                                                                                                                                                                                                                                                                                                                                                                                                                                                                                                                                                                                                                                                                                                                                                                                                                                                                                                                                                                                                                                                                                                                                                                                                                                                                                                                                                                                                                                                                                                                                                                                                                                                                                                                                                                                                                                                                      | Basic            | 5,615                      | 5,581                         | -34                 | -1%               | 19                        | 95.7                          |
|                        | Greenway off-ramp to Dulles Airport and Route 28 SB  Mainline (Greenway) between off-ramp to Dulles Airport /                                                                                                                                                                                                                                                                                                                                                                                                                                                                                                                                                                                                                                                                                                                                                                                                                                                                                                                                                                                                                                                                                                                                                                                                                                                                                                                                                                                                                                                                                                                                                                                                                                                                                                                                                                                                                                                                                                                                                                                                                 | Merge            | 3,945                      | 3,903                         | -42                 | -1%               |                           |                               |
|                        | Route 28 SB and on-ramp from Route 28 SB  Mainline (Greenway) between on-ramp from Route 28 SB and                                                                                                                                                                                                                                                                                                                                                                                                                                                                                                                                                                                                                                                                                                                                                                                                                                                                                                                                                                                                                                                                                                                                                                                                                                                                                                                                                                                                                                                                                                                                                                                                                                                                                                                                                                                                                                                                                                                                                                                                                            | Basic            | 6,680                      | 6,722                         | 42                  | 1%                | 12                        | 117.5                         |
|                        | mainline from Route 28 NB / Dulles Airport  Mainline leaving Dulles Airport near Rudder Road                                                                                                                                                                                                                                                                                                                                                                                                                                                                                                                                                                                                                                                                                                                                                                                                                                                                                                                                                                                                                                                                                                                                                                                                                                                                                                                                                                                                                                                                                                                                                                                                                                                                                                                                                                                                                                                                                                                                                                                                                                  | Weave            | 2,785                      | 2,764                         | -21                 | -1%               | 16<br>46                  | 105.6<br>14.9                 |
|                        | Between off-ramp to Rudder Road/Route 267 WB and off-<br>ramp to DIAAH EB (west)                                                                                                                                                                                                                                                                                                                                                                                                                                                                                                                                                                                                                                                                                                                                                                                                                                                                                                                                                                                                                                                                                                                                                                                                                                                                                                                                                                                                                                                                                                                                                                                                                                                                                                                                                                                                                                                                                                                                                                                                                                              | Diverge          | 2,640                      | 2,622                         | -19                 | -1%               | 40                        | 21.7                          |
|                        | Between off-ramp to DIAAH EB and on-ramp from Aviation Dr                                                                                                                                                                                                                                                                                                                                                                                                                                                                                                                                                                                                                                                                                                                                                                                                                                                                                                                                                                                                                                                                                                                                                                                                                                                                                                                                                                                                                                                                                                                                                                                                                                                                                                                                                                                                                                                                                                                                                                                                                                                                     | Basic            | 1,335                      | 1,347                         | 12                  | 1%                | 44                        | 15.0                          |
|                        | Between on-ramp from Aviation Dr and off-ramp to Route 28 SB                                                                                                                                                                                                                                                                                                                                                                                                                                                                                                                                                                                                                                                                                                                                                                                                                                                                                                                                                                                                                                                                                                                                                                                                                                                                                                                                                                                                                                                                                                                                                                                                                                                                                                                                                                                                                                                                                                                                                                                                                                                                  | Weave            | 1,930                      | 1,900                         | -30                 | -2%               | 43                        | 14.9                          |
| Eastbound<br>Route 267 | Between off-ramp to Route 28 SB and off-ramp to DIAAH EB (east)                                                                                                                                                                                                                                                                                                                                                                                                                                                                                                                                                                                                                                                                                                                                                                                                                                                                                                                                                                                                                                                                                                                                                                                                                                                                                                                                                                                                                                                                                                                                                                                                                                                                                                                                                                                                                                                                                                                                                                                                                                                               | Diverge          | 1,260                      | 1,212                         | -48                 | -4%               | 43                        | 13.9                          |
|                        | Between off-ramp to DIAAH EB (east) and off-ramp to Route 28 NB                                                                                                                                                                                                                                                                                                                                                                                                                                                                                                                                                                                                                                                                                                                                                                                                                                                                                                                                                                                                                                                                                                                                                                                                                                                                                                                                                                                                                                                                                                                                                                                                                                                                                                                                                                                                                                                                                                                                                                                                                                                               | Diverge          | 705                        | 701                           | -4                  | -1%               | 44                        | 5.3                           |
|                        | Between off-ramp to Route 28 NB and on-ramp from Route 28 NB                                                                                                                                                                                                                                                                                                                                                                                                                                                                                                                                                                                                                                                                                                                                                                                                                                                                                                                                                                                                                                                                                                                                                                                                                                                                                                                                                                                                                                                                                                                                                                                                                                                                                                                                                                                                                                                                                                                                                                                                                                                                  | Basic            | 305                        | 317                           | 12                  | 4%                | 55                        | 2.8                           |
|                        | Between on-ramp from Route 28 NB and mainline from Dulles Greenway                                                                                                                                                                                                                                                                                                                                                                                                                                                                                                                                                                                                                                                                                                                                                                                                                                                                                                                                                                                                                                                                                                                                                                                                                                                                                                                                                                                                                                                                                                                                                                                                                                                                                                                                                                                                                                                                                                                                                                                                                                                            | Merge            | 1,345                      | 1,330                         | -16                 | -1%               | 57                        | 9.2                           |
|                        | Mainline between on-ramps from Dulles Greenway & Route                                                                                                                                                                                                                                                                                                                                                                                                                                                                                                                                                                                                                                                                                                                                                                                                                                                                                                                                                                                                                                                                                                                                                                                                                                                                                                                                                                                                                                                                                                                                                                                                                                                                                                                                                                                                                                                                                                                                                                                                                                                                        | Weave            | 8,025                      | 8,051                         | 26                  | 0%                | 01                        | 0.2                           |
|                        | 28/Dulles Airport/DIAAH and off-ramp to Centreville Road                                                                                                                                                                                                                                                                                                                                                                                                                                                                                                                                                                                                                                                                                                                                                                                                                                                                                                                                                                                                                                                                                                                                                                                                                                                                                                                                                                                                                                                                                                                                                                                                                                                                                                                                                                                                                                                                                                                                                                                                                                                                      | vveave           | 6,025                      | 0,001                         | 20                  | 0%                | 14                        | 94.2                          |
|                        | Between off-ramp to Centreville Road and on-ramp from Centreville Road                                                                                                                                                                                                                                                                                                                                                                                                                                                                                                                                                                                                                                                                                                                                                                                                                                                                                                                                                                                                                                                                                                                                                                                                                                                                                                                                                                                                                                                                                                                                                                                                                                                                                                                                                                                                                                                                                                                                                                                                                                                        | Basic            | 6,840                      | 6,847                         | 7                   | 0%                | 13                        | 106.1                         |
|                        | Mainline east of Centreville Road  Mainline east of Centreville Road                                                                                                                                                                                                                                                                                                                                                                                                                                                                                                                                                                                                                                                                                                                                                                                                                                                                                                                                                                                                                                                                                                                                                                                                                                                                                                                                                                                                                                                                                                                                                                                                                                                                                                                                                                                                                                                                                                                                                                                                                                                          | Merge<br>Basic   | 8,000<br>8,000             | 7,955<br>7,952                | -45<br>-48          | -1%<br>-1%        | 12<br>24                  | 111.4<br>66.6                 |
|                        | Mainline east of off-ramp to DIAAH WB  Between off-ramp to DIAAH WB and off-ramp to Centreville                                                                                                                                                                                                                                                                                                                                                                                                                                                                                                                                                                                                                                                                                                                                                                                                                                                                                                                                                                                                                                                                                                                                                                                                                                                                                                                                                                                                                                                                                                                                                                                                                                                                                                                                                                                                                                                                                                                                                                                                                               | Diverge<br>Basic | 4,460<br>4,460             | 4,399<br>4,450                | -61<br>-10          | -1%<br>0%         | 57                        | 19.2                          |
|                        | Road Between off-ramp to DIAAH WB and off-ramp to Centreville                                                                                                                                                                                                                                                                                                                                                                                                                                                                                                                                                                                                                                                                                                                                                                                                                                                                                                                                                                                                                                                                                                                                                                                                                                                                                                                                                                                                                                                                                                                                                                                                                                                                                                                                                                                                                                                                                                                                                                                                                                                                 | Diverge          | 4,460                      | 4,446                         | -14                 | 0%                | 57                        | 19.4                          |
|                        | Road Between off-ramp to Centreville Road and on-ramp from                                                                                                                                                                                                                                                                                                                                                                                                                                                                                                                                                                                                                                                                                                                                                                                                                                                                                                                                                                                                                                                                                                                                                                                                                                                                                                                                                                                                                                                                                                                                                                                                                                                                                                                                                                                                                                                                                                                                                                                                                                                                    | Basic            | 3,190                      | 3,181                         | -14<br>-9           | 0%                | 56                        | 18.6                          |
|                        | Centreville Road  Between on-ramp from Centreville Road and off-ramp to                                                                                                                                                                                                                                                                                                                                                                                                                                                                                                                                                                                                                                                                                                                                                                                                                                                                                                                                                                                                                                                                                                                                                                                                                                                                                                                                                                                                                                                                                                                                                                                                                                                                                                                                                                                                                                                                                                                                                                                                                                                       |                  |                            | -                             |                     |                   | 57                        | 13.9                          |
| Westbound<br>Route 267 | Route 28 NB  Between on-ramp from Centreville Road and off-ramp to                                                                                                                                                                                                                                                                                                                                                                                                                                                                                                                                                                                                                                                                                                                                                                                                                                                                                                                                                                                                                                                                                                                                                                                                                                                                                                                                                                                                                                                                                                                                                                                                                                                                                                                                                                                                                                                                                                                                                                                                                                                            | Merge            | 3,480                      | 3,423                         | -57                 | -2%               | 57                        | 12.1                          |
|                        | Route 28 NB  Between off-ramp to Route 28 NB and off-ramp to Route 28                                                                                                                                                                                                                                                                                                                                                                                                                                                                                                                                                                                                                                                                                                                                                                                                                                                                                                                                                                                                                                                                                                                                                                                                                                                                                                                                                                                                                                                                                                                                                                                                                                                                                                                                                                                                                                                                                                                                                                                                                                                         | Diverge          | 3,240                      | 3,214                         | -26                 | -1%               | 56                        | 11.0                          |
|                        | SB Between off-ramp to Route 28 NB and off-ramp to Route 28 Between off-ramp to Route 28 NB and off-ramp to Route 28                                                                                                                                                                                                                                                                                                                                                                                                                                                                                                                                                                                                                                                                                                                                                                                                                                                                                                                                                                                                                                                                                                                                                                                                                                                                                                                                                                                                                                                                                                                                                                                                                                                                                                                                                                                                                                                                                                                                                                                                          | Basic            | 1,265                      | 1,245                         | -20                 | -2%               | 58                        | 5.3                           |
|                        | SB  Between off-ramp to Route 28 NB and off-ramp to Route 28  Between off-ramp to Route 28 SB and Dulles Greenway Toll                                                                                                                                                                                                                                                                                                                                                                                                                                                                                                                                                                                                                                                                                                                                                                                                                                                                                                                                                                                                                                                                                                                                                                                                                                                                                                                                                                                                                                                                                                                                                                                                                                                                                                                                                                                                                                                                                                                                                                                                        | Diverge          | 1,265                      | 1,245                         | -20                 | -2%               | 58                        | 7.2                           |
|                        | Plaza                                                                                                                                                                                                                                                                                                                                                                                                                                                                                                                                                                                                                                                                                                                                                                                                                                                                                                                                                                                                                                                                                                                                                                                                                                                                                                                                                                                                                                                                                                                                                                                                                                                                                                                                                                                                                                                                                                                                                                                                                                                                                                                         | Basic            | 840                        | 827                           | -13                 | -2%               | 58<br>67                  | 6.6<br>6.5                    |
|                        | Mainline west of Dulles Greenway Toll Plaza  Mainline leaving Dulles Airport near Rudder Road  Detugation of the Post Co. T. F. (West) and an arrange of the Post Co. T. F. (West) and an arrange of the Post Co. T. F. (West) and an arrange of the Post Co. T. F. (West) and an arrange of the Post Co. T. F. (West) and an arrange of the Post Co. T. F. (West) and an arrange of the Post Co. T. F. (West) and an arrange of the Post Co. T. F. (West) and an arrange of the Post Co. T. F. (West) and an arrange of the Post Co. T. F. (West) and an arrange of the Post Co. T. F. (West) and an arrange of the Post Co. T. F. (West) and an arrange of the Post Co. T. F. (West) and an arrange of the Post Co. T. F. (West) and an arrange of the Post Co. T. F. (West) and an arrange of the Post Co. T. F. (West) and an arrange of the Post Co. T. F. (West) and an arrange of the Post Co. T. F. (West) and an arrange of the Post Co. T. F. (West) and an arrange of the Post Co. T. F. (West) and an arrange of the Post Co. T. F. (West) and an arrange of the Post Co. T. F. (West) and an arrange of the Post Co. T. F. (West) and an arrange of the Post Co. T. F. (West) and an arrange of the Post Co. T. F. (West) and a post Co. | Basic<br>Basic   | 1,335<br>365               | 1,302<br>365                  | -33<br>0            | -2%<br>0%         | 45                        | 4.0                           |
| Eastbound              | Between on-ramp from Route 267 EB (west) and on-ramp from Route 267 EB (east)                                                                                                                                                                                                                                                                                                                                                                                                                                                                                                                                                                                                                                                                                                                                                                                                                                                                                                                                                                                                                                                                                                                                                                                                                                                                                                                                                                                                                                                                                                                                                                                                                                                                                                                                                                                                                                                                                                                                                                                                                                                 | Merge            | 1,670                      | 1,672                         | 2                   | 0%                | 44                        | 16.3                          |
| DIAAH                  | Between on-ramp from Route 267 EB (east) and east end of study area                                                                                                                                                                                                                                                                                                                                                                                                                                                                                                                                                                                                                                                                                                                                                                                                                                                                                                                                                                                                                                                                                                                                                                                                                                                                                                                                                                                                                                                                                                                                                                                                                                                                                                                                                                                                                                                                                                                                                                                                                                                           | Merge            | 2,225                      | 2,238                         | 13                  | 1%                | 55                        | 15.5                          |
|                        | Between on-ramp from Route 267 EB (east) and east end of study area                                                                                                                                                                                                                                                                                                                                                                                                                                                                                                                                                                                                                                                                                                                                                                                                                                                                                                                                                                                                                                                                                                                                                                                                                                                                                                                                                                                                                                                                                                                                                                                                                                                                                                                                                                                                                                                                                                                                                                                                                                                           | Basic            | 2,225                      | 2,252                         | 27                  | 1%                | 56                        | 20.1                          |
|                        | Mainline east of on-ramp from Route 267 WB Between on-ramp from Route 267 WB near Centreville Road                                                                                                                                                                                                                                                                                                                                                                                                                                                                                                                                                                                                                                                                                                                                                                                                                                                                                                                                                                                                                                                                                                                                                                                                                                                                                                                                                                                                                                                                                                                                                                                                                                                                                                                                                                                                                                                                                                                                                                                                                            | Basic            | 1,055                      | 1,057                         | 2                   | 0%                | 58                        | 9.1                           |
|                        | and on-ramp from Route 267 WB to Dulles Airport Between on-ramp from Centreville Road and on-ramp from                                                                                                                                                                                                                                                                                                                                                                                                                                                                                                                                                                                                                                                                                                                                                                                                                                                                                                                                                                                                                                                                                                                                                                                                                                                                                                                                                                                                                                                                                                                                                                                                                                                                                                                                                                                                                                                                                                                                                                                                                        | Merge            | 1,055                      | 1,057                         | 2                   | 0%                | 58                        | 9.0                           |
| Westbound              | Route 267 WB (closed in Alt 2)  Between on-ramp from Route 267 WB to Dulles Airport                                                                                                                                                                                                                                                                                                                                                                                                                                                                                                                                                                                                                                                                                                                                                                                                                                                                                                                                                                                                                                                                                                                                                                                                                                                                                                                                                                                                                                                                                                                                                                                                                                                                                                                                                                                                                                                                                                                                                                                                                                           | Merge            | 1,055                      | 1,071                         | 16                  | 2%                | 57                        | 9.2                           |
| DIAAH                  | (closed in Alt 3) and off-ramp to Rudder Road (Rental Car<br>Return/Economy Parking)                                                                                                                                                                                                                                                                                                                                                                                                                                                                                                                                                                                                                                                                                                                                                                                                                                                                                                                                                                                                                                                                                                                                                                                                                                                                                                                                                                                                                                                                                                                                                                                                                                                                                                                                                                                                                                                                                                                                                                                                                                          | Basic            | 1,295                      | 1,304                         | 9                   | 1%                | 57                        | 7.6                           |
|                        | Between off-ramp to Rudder Road (Rental Car<br>Return/Economy Parking) and on-ramps from Route                                                                                                                                                                                                                                                                                                                                                                                                                                                                                                                                                                                                                                                                                                                                                                                                                                                                                                                                                                                                                                                                                                                                                                                                                                                                                                                                                                                                                                                                                                                                                                                                                                                                                                                                                                                                                                                                                                                                                                                                                                | Basic            | 815                        | 821                           | 6                   | 1%                |                           | 0                             |
|                        | 28/Route 267 EB  Mainline west of on-ramps from Route 28/Route 267 EB                                                                                                                                                                                                                                                                                                                                                                                                                                                                                                                                                                                                                                                                                                                                                                                                                                                                                                                                                                                                                                                                                                                                                                                                                                                                                                                                                                                                                                                                                                                                                                                                                                                                                                                                                                                                                                                                                                                                                                                                                                                         | Basic            | 2,310                      | 2,309                         | -1                  | 0%                | 39<br>41                  | 8.1<br>11.3                   |
| 1                      | Invariance west of our-tamps from Noute 20/Noute 20/ ED                                                                                                                                                                                                                                                                                                                                                                                                                                                                                                                                                                                                                                                                                                                                                                                                                                                                                                                                                                                                                                                                                                                                                                                                                                                                                                                                                                                                                                                                                                                                                                                                                                                                                                                                                                                                                                                                                                                                                                                                                                                                       | บสอเบ            | ۷,۵۱۷                      | 2,008                         | -1                  | J /0              | 7                         |                               |