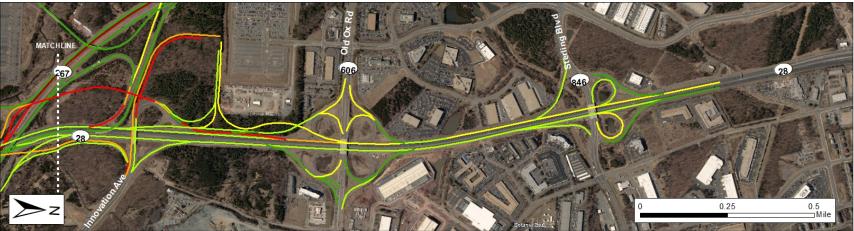

# **Freeway Segment and Ramp MOEs**

AM Peak Hour (8:00 AM - 9:00 AM)

| Facility               | Segment                                                                                                                                                                                                                                                                                                                                                                                                                                                                                                                                                                                                                                                                                                                                                                                                                                                                                                                                                                                                                                                                                                                                                                                                                                                                                                                                                                                                                                                                                                                                                                                                                                                                                                                                                                                                                                                                                                                                                                                                                                                                                                                       | Туре             | Balanced<br>Count<br>(vph) | VISSIM<br>Throughput<br>(vph) | Difference<br>(vph) | Difference<br>(%) | Average<br>Speed<br>(mph) | Average<br>Density<br>(vpmpl) |
|------------------------|-------------------------------------------------------------------------------------------------------------------------------------------------------------------------------------------------------------------------------------------------------------------------------------------------------------------------------------------------------------------------------------------------------------------------------------------------------------------------------------------------------------------------------------------------------------------------------------------------------------------------------------------------------------------------------------------------------------------------------------------------------------------------------------------------------------------------------------------------------------------------------------------------------------------------------------------------------------------------------------------------------------------------------------------------------------------------------------------------------------------------------------------------------------------------------------------------------------------------------------------------------------------------------------------------------------------------------------------------------------------------------------------------------------------------------------------------------------------------------------------------------------------------------------------------------------------------------------------------------------------------------------------------------------------------------------------------------------------------------------------------------------------------------------------------------------------------------------------------------------------------------------------------------------------------------------------------------------------------------------------------------------------------------------------------------------------------------------------------------------------------------|------------------|----------------------------|-------------------------------|---------------------|-------------------|---------------------------|-------------------------------|
|                        | Mainline south of Frying Pan Road  Mainline south of Frying Pan Road                                                                                                                                                                                                                                                                                                                                                                                                                                                                                                                                                                                                                                                                                                                                                                                                                                                                                                                                                                                                                                                                                                                                                                                                                                                                                                                                                                                                                                                                                                                                                                                                                                                                                                                                                                                                                                                                                                                                                                                                                                                          | Basic<br>Diverge | 7,530<br>7,530             | 7,441<br>7,367                | -90<br>-163         | -1%<br>-2%        | 43<br>29                  | 40.3<br>54.7                  |
|                        | Between off-ramp to Frying Pan Road and on-ramp from Frying Pan Road                                                                                                                                                                                                                                                                                                                                                                                                                                                                                                                                                                                                                                                                                                                                                                                                                                                                                                                                                                                                                                                                                                                                                                                                                                                                                                                                                                                                                                                                                                                                                                                                                                                                                                                                                                                                                                                                                                                                                                                                                                                          | Basic            | 6,025                      | 5,906                         | -119                | -2%               | 50                        | 29.3                          |
|                        | Between on-ramp from Frying Pan Road and off-ramp to Route 267 EB/Dulles Airport                                                                                                                                                                                                                                                                                                                                                                                                                                                                                                                                                                                                                                                                                                                                                                                                                                                                                                                                                                                                                                                                                                                                                                                                                                                                                                                                                                                                                                                                                                                                                                                                                                                                                                                                                                                                                                                                                                                                                                                                                                              | Weave            | 6,880                      | 6,700                         | -180                | -3%               | 54                        | 24.8                          |
|                        | Between off-ramp to Route 267 EB/Dulles Airport and off-                                                                                                                                                                                                                                                                                                                                                                                                                                                                                                                                                                                                                                                                                                                                                                                                                                                                                                                                                                                                                                                                                                                                                                                                                                                                                                                                                                                                                                                                                                                                                                                                                                                                                                                                                                                                                                                                                                                                                                                                                                                                      | Diverge          | 4,350                      | 4,288                         | -62                 | -1%               | 56                        | 24.8                          |
|                        | ramp to C-D Road  Between off-ramp to C-D Road and off-ramp to Route 267                                                                                                                                                                                                                                                                                                                                                                                                                                                                                                                                                                                                                                                                                                                                                                                                                                                                                                                                                                                                                                                                                                                                                                                                                                                                                                                                                                                                                                                                                                                                                                                                                                                                                                                                                                                                                                                                                                                                                                                                                                                      | Basic            | 4,350                      | 4,287                         | -63                 | -1%               |                           |                               |
|                        | WB  Between off-ramp to C-D Road and off-ramp to Route 267                                                                                                                                                                                                                                                                                                                                                                                                                                                                                                                                                                                                                                                                                                                                                                                                                                                                                                                                                                                                                                                                                                                                                                                                                                                                                                                                                                                                                                                                                                                                                                                                                                                                                                                                                                                                                                                                                                                                                                                                                                                                    | Diverge          | 4,350                      | 4,289                         | -61                 | -1%               | 56                        | 25.4                          |
|                        | WB  Between off-ramp to Route 267 WB and on-ramp from C-D                                                                                                                                                                                                                                                                                                                                                                                                                                                                                                                                                                                                                                                                                                                                                                                                                                                                                                                                                                                                                                                                                                                                                                                                                                                                                                                                                                                                                                                                                                                                                                                                                                                                                                                                                                                                                                                                                                                                                                                                                                                                     | Basic            | 3,920                      | 3,881                         | -39                 | -1%               | 56                        | 24.8                          |
| Northbound<br>Route 28 | Road Between on-ramp from C-D Road and on-ramp from Route                                                                                                                                                                                                                                                                                                                                                                                                                                                                                                                                                                                                                                                                                                                                                                                                                                                                                                                                                                                                                                                                                                                                                                                                                                                                                                                                                                                                                                                                                                                                                                                                                                                                                                                                                                                                                                                                                                                                                                                                                                                                     | Merge            | 4,255                      | 4,223                         | -32                 | -1%               | 56                        | 22.7                          |
| Noute 20               | 267 WB  Between on-ramp from Route 267 WB and on-ramp from                                                                                                                                                                                                                                                                                                                                                                                                                                                                                                                                                                                                                                                                                                                                                                                                                                                                                                                                                                                                                                                                                                                                                                                                                                                                                                                                                                                                                                                                                                                                                                                                                                                                                                                                                                                                                                                                                                                                                                                                                                                                    |                  |                            |                               | -47                 |                   | 56                        | 21.9                          |
|                        | Innovation Ave Between on-ramp from Innovation Ave and off-ramp Route                                                                                                                                                                                                                                                                                                                                                                                                                                                                                                                                                                                                                                                                                                                                                                                                                                                                                                                                                                                                                                                                                                                                                                                                                                                                                                                                                                                                                                                                                                                                                                                                                                                                                                                                                                                                                                                                                                                                                                                                                                                         | Merge            | 5,820                      | 5,773                         |                     | -1%               | 56                        | 24.0                          |
|                        | 606 EB / WB (Combined)  Between Off-ramp to Route 606 EB / WB (Combined) and on-                                                                                                                                                                                                                                                                                                                                                                                                                                                                                                                                                                                                                                                                                                                                                                                                                                                                                                                                                                                                                                                                                                                                                                                                                                                                                                                                                                                                                                                                                                                                                                                                                                                                                                                                                                                                                                                                                                                                                                                                                                              | Merge            | 6,515                      | 6,426                         | -89                 | -1%               | 53                        | 24.2                          |
|                        | ramp from Route 606 EB/WB (combined)  Between on-ramp from Route 606 EB / WB (Combined) and                                                                                                                                                                                                                                                                                                                                                                                                                                                                                                                                                                                                                                                                                                                                                                                                                                                                                                                                                                                                                                                                                                                                                                                                                                                                                                                                                                                                                                                                                                                                                                                                                                                                                                                                                                                                                                                                                                                                                                                                                                   | Basic            | 5,450                      | 5,368                         | -82                 | -2%               | 56                        | 24.0                          |
|                        | off-ramp to Sterling Blvd EB  Between off-ramp to Sterling Blvd EB and off-ramp to Sterling                                                                                                                                                                                                                                                                                                                                                                                                                                                                                                                                                                                                                                                                                                                                                                                                                                                                                                                                                                                                                                                                                                                                                                                                                                                                                                                                                                                                                                                                                                                                                                                                                                                                                                                                                                                                                                                                                                                                                                                                                                   | Weave            | 6,190                      | 6,084                         | -106                | -2%               | 54                        | 22.6                          |
|                        | Blvd WB  Between off-ramp to Sterling Blvd WB and on-ramp from                                                                                                                                                                                                                                                                                                                                                                                                                                                                                                                                                                                                                                                                                                                                                                                                                                                                                                                                                                                                                                                                                                                                                                                                                                                                                                                                                                                                                                                                                                                                                                                                                                                                                                                                                                                                                                                                                                                                                                                                                                                                | Diverge          | 5,400                      | 5,321                         | -79                 | -1%               | 55                        | 21.3                          |
|                        | Sterling Blvd                                                                                                                                                                                                                                                                                                                                                                                                                                                                                                                                                                                                                                                                                                                                                                                                                                                                                                                                                                                                                                                                                                                                                                                                                                                                                                                                                                                                                                                                                                                                                                                                                                                                                                                                                                                                                                                                                                                                                                                                                                                                                                                 | Basic            | 4,705                      | 4,642                         | -63                 | -1%               | 57                        | 20.2                          |
|                        | Mainline north of Sterling Blvd  Mainline north of Sterling Blvd                                                                                                                                                                                                                                                                                                                                                                                                                                                                                                                                                                                                                                                                                                                                                                                                                                                                                                                                                                                                                                                                                                                                                                                                                                                                                                                                                                                                                                                                                                                                                                                                                                                                                                                                                                                                                                                                                                                                                                                                                                                              | Basic<br>Basic   | 4,900<br>7,685             | 4,822<br>7,692                | -79<br>7            | -2%<br>0%         | 57<br>52                  | 16.9<br>29.7                  |
|                        | Between off-ramp to Sterling Blvd and on-ramp from Sterling Blvd WB                                                                                                                                                                                                                                                                                                                                                                                                                                                                                                                                                                                                                                                                                                                                                                                                                                                                                                                                                                                                                                                                                                                                                                                                                                                                                                                                                                                                                                                                                                                                                                                                                                                                                                                                                                                                                                                                                                                                                                                                                                                           | Basic            | 7,425                      | 7,493                         | 68                  | 1%                | 50                        | 37.2                          |
|                        | Between on-ramp from Sterling Blvd WB and on-ramp from Sterling Blvd EB                                                                                                                                                                                                                                                                                                                                                                                                                                                                                                                                                                                                                                                                                                                                                                                                                                                                                                                                                                                                                                                                                                                                                                                                                                                                                                                                                                                                                                                                                                                                                                                                                                                                                                                                                                                                                                                                                                                                                                                                                                                       | Basic            | 7,940                      | 8,034                         | 94                  | 1%                | 49                        | 34.0                          |
|                        | Between on-ramp from Sterling Blvd EB and off-ramp to Route 606 EB / WB (Combined)                                                                                                                                                                                                                                                                                                                                                                                                                                                                                                                                                                                                                                                                                                                                                                                                                                                                                                                                                                                                                                                                                                                                                                                                                                                                                                                                                                                                                                                                                                                                                                                                                                                                                                                                                                                                                                                                                                                                                                                                                                            | Weave            | 8,645                      | 8,759                         | 114                 | 1%                | 45                        | 37.7                          |
|                        | Between off-ramp to Route 606 EB / WB (Combined) and off-<br>ramp to Innovation Avenue                                                                                                                                                                                                                                                                                                                                                                                                                                                                                                                                                                                                                                                                                                                                                                                                                                                                                                                                                                                                                                                                                                                                                                                                                                                                                                                                                                                                                                                                                                                                                                                                                                                                                                                                                                                                                                                                                                                                                                                                                                        | Diverge          | 7,740                      | 7,878                         | 138                 | 2%                | 44                        | 40.1                          |
|                        | Between off-ramp to Innovation Avenue and off-ramp to Route 267 EB / Dulles Airport                                                                                                                                                                                                                                                                                                                                                                                                                                                                                                                                                                                                                                                                                                                                                                                                                                                                                                                                                                                                                                                                                                                                                                                                                                                                                                                                                                                                                                                                                                                                                                                                                                                                                                                                                                                                                                                                                                                                                                                                                                           | Diverge          | 6,745                      | 6,854                         | 109                 | 2%                | 41                        | 48.6                          |
| Southbound             | Between off-ramp to Route 267 EB / Dulles Airport and on-<br>ramp fron Innovation Ave / Route 606 EB and WB                                                                                                                                                                                                                                                                                                                                                                                                                                                                                                                                                                                                                                                                                                                                                                                                                                                                                                                                                                                                                                                                                                                                                                                                                                                                                                                                                                                                                                                                                                                                                                                                                                                                                                                                                                                                                                                                                                                                                                                                                   | Basic            | 3,705                      | 3,754                         | 49                  | 1%                | 71                        | 40.0                          |
| Route 28               | (Combined)  Between on-ramp from Innovation Ave / Route 606 EB and                                                                                                                                                                                                                                                                                                                                                                                                                                                                                                                                                                                                                                                                                                                                                                                                                                                                                                                                                                                                                                                                                                                                                                                                                                                                                                                                                                                                                                                                                                                                                                                                                                                                                                                                                                                                                                                                                                                                                                                                                                                            | Dasio            | 3,703                      | 0,704                         |                     | 1 70              | 56                        | 21.8                          |
|                        | WB (Combined) and on-ramp from Route 267 (Greenway EB / DTR WB)                                                                                                                                                                                                                                                                                                                                                                                                                                                                                                                                                                                                                                                                                                                                                                                                                                                                                                                                                                                                                                                                                                                                                                                                                                                                                                                                                                                                                                                                                                                                                                                                                                                                                                                                                                                                                                                                                                                                                                                                                                                               | Basic            | 5,520                      | 5,535                         | 15                  | 0%                | 54                        | 19.6                          |
|                        | Between on-ramp from Route 267 (Greenway EB / DTR WB) and on-ramp from Route 267 (DIAAH) EB                                                                                                                                                                                                                                                                                                                                                                                                                                                                                                                                                                                                                                                                                                                                                                                                                                                                                                                                                                                                                                                                                                                                                                                                                                                                                                                                                                                                                                                                                                                                                                                                                                                                                                                                                                                                                                                                                                                                                                                                                                   | Merge            | 6,985                      | 6,988                         | 3                   | 0%                | 55                        | 25.7                          |
|                        | Between on-ramp from Route 267 (DIAAH) EB and off-ramp to Frying Pan Road                                                                                                                                                                                                                                                                                                                                                                                                                                                                                                                                                                                                                                                                                                                                                                                                                                                                                                                                                                                                                                                                                                                                                                                                                                                                                                                                                                                                                                                                                                                                                                                                                                                                                                                                                                                                                                                                                                                                                                                                                                                     | Weave            | 7,655                      | 7,643                         | -12                 | 0%                | 53                        | 29.2                          |
|                        | Between off-ramp to Frying Pan Road and on-ramp from Frying Pan Road                                                                                                                                                                                                                                                                                                                                                                                                                                                                                                                                                                                                                                                                                                                                                                                                                                                                                                                                                                                                                                                                                                                                                                                                                                                                                                                                                                                                                                                                                                                                                                                                                                                                                                                                                                                                                                                                                                                                                                                                                                                          | Basic            | 6,310                      | 6,314                         | 4                   | 0%                | 55                        | 28.8                          |
|                        | Mainline south of Frying Pan Road  Mainline south of Frying Pan Road                                                                                                                                                                                                                                                                                                                                                                                                                                                                                                                                                                                                                                                                                                                                                                                                                                                                                                                                                                                                                                                                                                                                                                                                                                                                                                                                                                                                                                                                                                                                                                                                                                                                                                                                                                                                                                                                                                                                                                                                                                                          | Merge<br>Basic   | 7,065<br>7,065             | 7,071<br>7,054                | 6<br>-11            | 0%<br>0%          | 50<br>54                  | 28.0<br>32.9                  |
|                        | Mainline (Greenway) west of Dulles Greenway Toll Plaza /                                                                                                                                                                                                                                                                                                                                                                                                                                                                                                                                                                                                                                                                                                                                                                                                                                                                                                                                                                                                                                                                                                                                                                                                                                                                                                                                                                                                                                                                                                                                                                                                                                                                                                                                                                                                                                                                                                                                                                                                                                                                      | Basic            | 5,615                      | 5,581                         | -34                 | -1%               | 19                        | 95.7                          |
|                        | Greenway off-ramp to Dulles Airport and Route 28 SB  Mainline (Greenway) between off-ramp to Dulles Airport /                                                                                                                                                                                                                                                                                                                                                                                                                                                                                                                                                                                                                                                                                                                                                                                                                                                                                                                                                                                                                                                                                                                                                                                                                                                                                                                                                                                                                                                                                                                                                                                                                                                                                                                                                                                                                                                                                                                                                                                                                 | Merge            | 3,945                      | 3,903                         | -42                 | -1%               |                           |                               |
|                        | Route 28 SB and on-ramp from Route 28 SB  Mainline (Greenway) between on-ramp from Route 28 SB and                                                                                                                                                                                                                                                                                                                                                                                                                                                                                                                                                                                                                                                                                                                                                                                                                                                                                                                                                                                                                                                                                                                                                                                                                                                                                                                                                                                                                                                                                                                                                                                                                                                                                                                                                                                                                                                                                                                                                                                                                            | Basic            | 6,680                      | 6,722                         | 42                  | 1%                | 12                        | 117.5                         |
|                        | mainline from Route 28 NB / Dulles Airport  Mainline leaving Dulles Airport near Rudder Road                                                                                                                                                                                                                                                                                                                                                                                                                                                                                                                                                                                                                                                                                                                                                                                                                                                                                                                                                                                                                                                                                                                                                                                                                                                                                                                                                                                                                                                                                                                                                                                                                                                                                                                                                                                                                                                                                                                                                                                                                                  | Weave            | 2,785                      | 2,764                         | -21                 | -1%               | 16<br>46                  | 105.6<br>14.9                 |
|                        | Between off-ramp to Rudder Road/Route 267 WB and off-<br>ramp to DIAAH EB (west)                                                                                                                                                                                                                                                                                                                                                                                                                                                                                                                                                                                                                                                                                                                                                                                                                                                                                                                                                                                                                                                                                                                                                                                                                                                                                                                                                                                                                                                                                                                                                                                                                                                                                                                                                                                                                                                                                                                                                                                                                                              | Diverge          | 2,640                      | 2,622                         | -19                 | -1%               | 40                        | 21.7                          |
|                        | Between off-ramp to DIAAH EB and on-ramp from Aviation Dr                                                                                                                                                                                                                                                                                                                                                                                                                                                                                                                                                                                                                                                                                                                                                                                                                                                                                                                                                                                                                                                                                                                                                                                                                                                                                                                                                                                                                                                                                                                                                                                                                                                                                                                                                                                                                                                                                                                                                                                                                                                                     | Basic            | 1,335                      | 1,347                         | 12                  | 1%                | 44                        | 15.0                          |
|                        | Between on-ramp from Aviation Dr and off-ramp to Route 28 SB                                                                                                                                                                                                                                                                                                                                                                                                                                                                                                                                                                                                                                                                                                                                                                                                                                                                                                                                                                                                                                                                                                                                                                                                                                                                                                                                                                                                                                                                                                                                                                                                                                                                                                                                                                                                                                                                                                                                                                                                                                                                  | Weave            | 1,930                      | 1,900                         | -30                 | -2%               | 43                        | 14.9                          |
| Eastbound<br>Route 267 | Between off-ramp to Route 28 SB and off-ramp to DIAAH EB (east)                                                                                                                                                                                                                                                                                                                                                                                                                                                                                                                                                                                                                                                                                                                                                                                                                                                                                                                                                                                                                                                                                                                                                                                                                                                                                                                                                                                                                                                                                                                                                                                                                                                                                                                                                                                                                                                                                                                                                                                                                                                               | Diverge          | 1,260                      | 1,212                         | -48                 | -4%               | 43                        | 13.9                          |
|                        | Between off-ramp to DIAAH EB (east) and off-ramp to Route 28 NB                                                                                                                                                                                                                                                                                                                                                                                                                                                                                                                                                                                                                                                                                                                                                                                                                                                                                                                                                                                                                                                                                                                                                                                                                                                                                                                                                                                                                                                                                                                                                                                                                                                                                                                                                                                                                                                                                                                                                                                                                                                               | Diverge          | 705                        | 701                           | -4                  | -1%               | 44                        | 5.3                           |
|                        | Between off-ramp to Route 28 NB and on-ramp from Route 28 NB                                                                                                                                                                                                                                                                                                                                                                                                                                                                                                                                                                                                                                                                                                                                                                                                                                                                                                                                                                                                                                                                                                                                                                                                                                                                                                                                                                                                                                                                                                                                                                                                                                                                                                                                                                                                                                                                                                                                                                                                                                                                  | Basic            | 305                        | 317                           | 12                  | 4%                | 55                        | 2.8                           |
|                        | Between on-ramp from Route 28 NB and mainline from Dulles Greenway                                                                                                                                                                                                                                                                                                                                                                                                                                                                                                                                                                                                                                                                                                                                                                                                                                                                                                                                                                                                                                                                                                                                                                                                                                                                                                                                                                                                                                                                                                                                                                                                                                                                                                                                                                                                                                                                                                                                                                                                                                                            | Merge            | 1,345                      | 1,330                         | -16                 | -1%               | 57                        | 9.2                           |
|                        | Mainline between on-ramps from Dulles Greenway & Route                                                                                                                                                                                                                                                                                                                                                                                                                                                                                                                                                                                                                                                                                                                                                                                                                                                                                                                                                                                                                                                                                                                                                                                                                                                                                                                                                                                                                                                                                                                                                                                                                                                                                                                                                                                                                                                                                                                                                                                                                                                                        | Weave            | 8,025                      | 8,051                         | 26                  | 0%                | 01                        | 0.2                           |
|                        | 28/Dulles Airport/DIAAH and off-ramp to Centreville Road                                                                                                                                                                                                                                                                                                                                                                                                                                                                                                                                                                                                                                                                                                                                                                                                                                                                                                                                                                                                                                                                                                                                                                                                                                                                                                                                                                                                                                                                                                                                                                                                                                                                                                                                                                                                                                                                                                                                                                                                                                                                      | vveave           | 6,025                      | 0,001                         | 20                  | 0%                | 14                        | 94.2                          |
|                        | Between off-ramp to Centreville Road and on-ramp from Centreville Road                                                                                                                                                                                                                                                                                                                                                                                                                                                                                                                                                                                                                                                                                                                                                                                                                                                                                                                                                                                                                                                                                                                                                                                                                                                                                                                                                                                                                                                                                                                                                                                                                                                                                                                                                                                                                                                                                                                                                                                                                                                        | Basic            | 6,840                      | 6,847                         | 7                   | 0%                | 13                        | 106.1                         |
|                        | Mainline east of Centreville Road  Mainline east of Centreville Road                                                                                                                                                                                                                                                                                                                                                                                                                                                                                                                                                                                                                                                                                                                                                                                                                                                                                                                                                                                                                                                                                                                                                                                                                                                                                                                                                                                                                                                                                                                                                                                                                                                                                                                                                                                                                                                                                                                                                                                                                                                          | Merge<br>Basic   | 8,000<br>8,000             | 7,955<br>7,952                | -45<br>-48          | -1%<br>-1%        | 12<br>24                  | 111.4<br>66.6                 |
|                        | Mainline east of off-ramp to DIAAH WB  Between off-ramp to DIAAH WB and off-ramp to Centreville                                                                                                                                                                                                                                                                                                                                                                                                                                                                                                                                                                                                                                                                                                                                                                                                                                                                                                                                                                                                                                                                                                                                                                                                                                                                                                                                                                                                                                                                                                                                                                                                                                                                                                                                                                                                                                                                                                                                                                                                                               | Diverge<br>Basic | 4,460<br>4,460             | 4,399<br>4,450                | -61<br>-10          | -1%<br>0%         | 57                        | 19.2                          |
|                        | Road Between off-ramp to DIAAH WB and off-ramp to Centreville                                                                                                                                                                                                                                                                                                                                                                                                                                                                                                                                                                                                                                                                                                                                                                                                                                                                                                                                                                                                                                                                                                                                                                                                                                                                                                                                                                                                                                                                                                                                                                                                                                                                                                                                                                                                                                                                                                                                                                                                                                                                 | Diverge          | 4,460                      | 4,446                         | -14                 | 0%                | 57                        | 19.4                          |
|                        | Road Between off-ramp to Centreville Road and on-ramp from                                                                                                                                                                                                                                                                                                                                                                                                                                                                                                                                                                                                                                                                                                                                                                                                                                                                                                                                                                                                                                                                                                                                                                                                                                                                                                                                                                                                                                                                                                                                                                                                                                                                                                                                                                                                                                                                                                                                                                                                                                                                    | Basic            | 3,190                      | 3,181                         | -14<br>-9           | 0%                | 56                        | 18.6                          |
|                        | Centreville Road  Between on-ramp from Centreville Road and off-ramp to                                                                                                                                                                                                                                                                                                                                                                                                                                                                                                                                                                                                                                                                                                                                                                                                                                                                                                                                                                                                                                                                                                                                                                                                                                                                                                                                                                                                                                                                                                                                                                                                                                                                                                                                                                                                                                                                                                                                                                                                                                                       |                  |                            | -                             |                     |                   | 57                        | 13.9                          |
| Westbound<br>Route 267 | Route 28 NB  Between on-ramp from Centreville Road and off-ramp to                                                                                                                                                                                                                                                                                                                                                                                                                                                                                                                                                                                                                                                                                                                                                                                                                                                                                                                                                                                                                                                                                                                                                                                                                                                                                                                                                                                                                                                                                                                                                                                                                                                                                                                                                                                                                                                                                                                                                                                                                                                            | Merge            | 3,480                      | 3,423                         | -57                 | -2%               | 57                        | 12.1                          |
|                        | Route 28 NB  Between off-ramp to Route 28 NB and off-ramp to Route 28                                                                                                                                                                                                                                                                                                                                                                                                                                                                                                                                                                                                                                                                                                                                                                                                                                                                                                                                                                                                                                                                                                                                                                                                                                                                                                                                                                                                                                                                                                                                                                                                                                                                                                                                                                                                                                                                                                                                                                                                                                                         | Diverge          | 3,240                      | 3,214                         | -26                 | -1%               | 56                        | 11.0                          |
|                        | SB Between off-ramp to Route 28 NB and off-ramp to Route 28 Between off-ramp to Route 28 NB and off-ramp to Route 28                                                                                                                                                                                                                                                                                                                                                                                                                                                                                                                                                                                                                                                                                                                                                                                                                                                                                                                                                                                                                                                                                                                                                                                                                                                                                                                                                                                                                                                                                                                                                                                                                                                                                                                                                                                                                                                                                                                                                                                                          | Basic            | 1,265                      | 1,245                         | -20                 | -2%               | 58                        | 5.3                           |
|                        | SB  Between off-ramp to Route 28 NB and off-ramp to Route 28  Between off-ramp to Route 28 SB and Dulles Greenway Toll                                                                                                                                                                                                                                                                                                                                                                                                                                                                                                                                                                                                                                                                                                                                                                                                                                                                                                                                                                                                                                                                                                                                                                                                                                                                                                                                                                                                                                                                                                                                                                                                                                                                                                                                                                                                                                                                                                                                                                                                        | Diverge          | 1,265                      | 1,245                         | -20                 | -2%               | 58                        | 7.2                           |
|                        | Plaza                                                                                                                                                                                                                                                                                                                                                                                                                                                                                                                                                                                                                                                                                                                                                                                                                                                                                                                                                                                                                                                                                                                                                                                                                                                                                                                                                                                                                                                                                                                                                                                                                                                                                                                                                                                                                                                                                                                                                                                                                                                                                                                         | Basic            | 840                        | 827                           | -13                 | -2%               | 58<br>67                  | 6.6<br>6.5                    |
|                        | Mainline west of Dulles Greenway Toll Plaza  Mainline leaving Dulles Airport near Rudder Road  Detugation of the Post Co. T. F. (West) and an arrange of the Post Co. T. F. (West) and an arrange of the Post Co. T. F. (West) and an arrange of the Post Co. T. F. (West) and an arrange of the Post Co. T. F. (West) and an arrange of the Post Co. T. F. (West) and an arrange of the Post Co. T. F. (West) and an arrange of the Post Co. T. F. (West) and an arrange of the Post Co. T. F. (West) and an arrange of the Post Co. T. F. (West) and an arrange of the Post Co. T. F. (West) and an arrange of the Post Co. T. F. (West) and an arrange of the Post Co. T. F. (West) and an arrange of the Post Co. T. F. (West) and an arrange of the Post Co. T. F. (West) and an arrange of the Post Co. T. F. (West) and an arrange of the Post Co. T. F. (West) and an arrange of the Post Co. T. F. (West) and an arrange of the Post Co. T. F. (West) and an arrange of the Post Co. T. F. (West) and an arrange of the Post Co. T. F. (West) and an arrange of the Post Co. T. F. (West) and an arrange of the Post Co. T. F. (West) and an arrange of the Post Co. T. F. (West) and an arrange of the Post Co. T. F. (West) and a post Co. | Basic<br>Basic   | 1,335<br>365               | 1,302<br>365                  | -33<br>0            | -2%<br>0%         | 45                        | 4.0                           |
| Eastbound              | Between on-ramp from Route 267 EB (west) and on-ramp from Route 267 EB (east)                                                                                                                                                                                                                                                                                                                                                                                                                                                                                                                                                                                                                                                                                                                                                                                                                                                                                                                                                                                                                                                                                                                                                                                                                                                                                                                                                                                                                                                                                                                                                                                                                                                                                                                                                                                                                                                                                                                                                                                                                                                 | Merge            | 1,670                      | 1,672                         | 2                   | 0%                | 44                        | 16.3                          |
| DIAAH                  | Between on-ramp from Route 267 EB (east) and east end of study area                                                                                                                                                                                                                                                                                                                                                                                                                                                                                                                                                                                                                                                                                                                                                                                                                                                                                                                                                                                                                                                                                                                                                                                                                                                                                                                                                                                                                                                                                                                                                                                                                                                                                                                                                                                                                                                                                                                                                                                                                                                           | Merge            | 2,225                      | 2,238                         | 13                  | 1%                | 55                        | 15.5                          |
|                        | Between on-ramp from Route 267 EB (east) and east end of study area                                                                                                                                                                                                                                                                                                                                                                                                                                                                                                                                                                                                                                                                                                                                                                                                                                                                                                                                                                                                                                                                                                                                                                                                                                                                                                                                                                                                                                                                                                                                                                                                                                                                                                                                                                                                                                                                                                                                                                                                                                                           | Basic            | 2,225                      | 2,252                         | 27                  | 1%                | 56                        | 20.1                          |
|                        | Mainline east of on-ramp from Route 267 WB Between on-ramp from Route 267 WB near Centreville Road                                                                                                                                                                                                                                                                                                                                                                                                                                                                                                                                                                                                                                                                                                                                                                                                                                                                                                                                                                                                                                                                                                                                                                                                                                                                                                                                                                                                                                                                                                                                                                                                                                                                                                                                                                                                                                                                                                                                                                                                                            | Basic            | 1,055                      | 1,057                         | 2                   | 0%                | 58                        | 9.1                           |
|                        | and on-ramp from Route 267 WB to Dulles Airport Between on-ramp from Centreville Road and on-ramp from                                                                                                                                                                                                                                                                                                                                                                                                                                                                                                                                                                                                                                                                                                                                                                                                                                                                                                                                                                                                                                                                                                                                                                                                                                                                                                                                                                                                                                                                                                                                                                                                                                                                                                                                                                                                                                                                                                                                                                                                                        | Merge            | 1,055                      | 1,057                         | 2                   | 0%                | 58                        | 9.0                           |
| Westbound              | Route 267 WB (closed in Alt 2)  Between on-ramp from Route 267 WB to Dulles Airport                                                                                                                                                                                                                                                                                                                                                                                                                                                                                                                                                                                                                                                                                                                                                                                                                                                                                                                                                                                                                                                                                                                                                                                                                                                                                                                                                                                                                                                                                                                                                                                                                                                                                                                                                                                                                                                                                                                                                                                                                                           | Merge            | 1,055                      | 1,071                         | 16                  | 2%                | 57                        | 9.2                           |
| DIAAH                  | (closed in Alt 3) and off-ramp to Rudder Road (Rental Car<br>Return/Economy Parking)                                                                                                                                                                                                                                                                                                                                                                                                                                                                                                                                                                                                                                                                                                                                                                                                                                                                                                                                                                                                                                                                                                                                                                                                                                                                                                                                                                                                                                                                                                                                                                                                                                                                                                                                                                                                                                                                                                                                                                                                                                          | Basic            | 1,295                      | 1,304                         | 9                   | 1%                | 57                        | 7.6                           |
|                        | Between off-ramp to Rudder Road (Rental Car<br>Return/Economy Parking) and on-ramps from Route                                                                                                                                                                                                                                                                                                                                                                                                                                                                                                                                                                                                                                                                                                                                                                                                                                                                                                                                                                                                                                                                                                                                                                                                                                                                                                                                                                                                                                                                                                                                                                                                                                                                                                                                                                                                                                                                                                                                                                                                                                | Basic            | 815                        | 821                           | 6                   | 1%                |                           | 0                             |
|                        | 28/Route 267 EB  Mainline west of on-ramps from Route 28/Route 267 EB                                                                                                                                                                                                                                                                                                                                                                                                                                                                                                                                                                                                                                                                                                                                                                                                                                                                                                                                                                                                                                                                                                                                                                                                                                                                                                                                                                                                                                                                                                                                                                                                                                                                                                                                                                                                                                                                                                                                                                                                                                                         | Basic            | 2,310                      | 2,309                         | -1                  | 0%                | 39<br>41                  | 8.1<br>11.3                   |
| 1                      | Invariance west of our-tamps from Noute 20/Noute 20/ ED                                                                                                                                                                                                                                                                                                                                                                                                                                                                                                                                                                                                                                                                                                                                                                                                                                                                                                                                                                                                                                                                                                                                                                                                                                                                                                                                                                                                                                                                                                                                                                                                                                                                                                                                                                                                                                                                                                                                                                                                                                                                       | บสอเบ            | ۷,۵۱۷                      | 2,008                         | -1                  | J /0              | 7                         |                               |