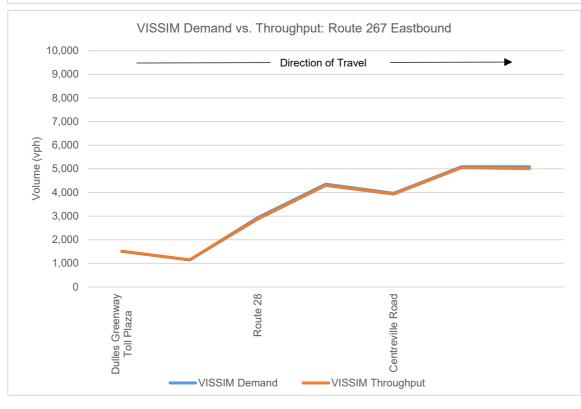

# **Freeway Segment and Ramp MOEs**

AM Peak Hour (8:00 AM - 9:00 AM)

| Facility               | Segment                                                                                                                                                                                                                                                                                                                                                                                                                                                                                                                                                                                                                                                                                                                                                                                                                                                                                                                                                                                                                                                                                                                                                                                                                                                                                                                                                                                                                                                                                                                                                                                                                                                                                                                                                                                                                                                                                                                                                                                                                                                                                                                       | Туре             | Balanced<br>Count<br>(vph) | VISSIM<br>Throughput<br>(vph) | Difference<br>(vph) | Difference<br>(%) | Average<br>Speed<br>(mph) | Average<br>Density<br>(vpmpl) |
|------------------------|-------------------------------------------------------------------------------------------------------------------------------------------------------------------------------------------------------------------------------------------------------------------------------------------------------------------------------------------------------------------------------------------------------------------------------------------------------------------------------------------------------------------------------------------------------------------------------------------------------------------------------------------------------------------------------------------------------------------------------------------------------------------------------------------------------------------------------------------------------------------------------------------------------------------------------------------------------------------------------------------------------------------------------------------------------------------------------------------------------------------------------------------------------------------------------------------------------------------------------------------------------------------------------------------------------------------------------------------------------------------------------------------------------------------------------------------------------------------------------------------------------------------------------------------------------------------------------------------------------------------------------------------------------------------------------------------------------------------------------------------------------------------------------------------------------------------------------------------------------------------------------------------------------------------------------------------------------------------------------------------------------------------------------------------------------------------------------------------------------------------------------|------------------|----------------------------|-------------------------------|---------------------|-------------------|---------------------------|-------------------------------|
|                        | Mainline south of Frying Pan Road  Mainline south of Frying Pan Road                                                                                                                                                                                                                                                                                                                                                                                                                                                                                                                                                                                                                                                                                                                                                                                                                                                                                                                                                                                                                                                                                                                                                                                                                                                                                                                                                                                                                                                                                                                                                                                                                                                                                                                                                                                                                                                                                                                                                                                                                                                          | Basic<br>Diverge | 7,530<br>7,530             | 7,441<br>7,367                | -90<br>-163         | -1%<br>-2%        | 43<br>29                  | 40.3<br>54.7                  |
|                        | Between off-ramp to Frying Pan Road and on-ramp from Frying Pan Road                                                                                                                                                                                                                                                                                                                                                                                                                                                                                                                                                                                                                                                                                                                                                                                                                                                                                                                                                                                                                                                                                                                                                                                                                                                                                                                                                                                                                                                                                                                                                                                                                                                                                                                                                                                                                                                                                                                                                                                                                                                          | Basic            | 6,025                      | 5,906                         | -119                | -2%               | 50                        | 29.3                          |
|                        | Between on-ramp from Frying Pan Road and off-ramp to Route 267 EB/Dulles Airport                                                                                                                                                                                                                                                                                                                                                                                                                                                                                                                                                                                                                                                                                                                                                                                                                                                                                                                                                                                                                                                                                                                                                                                                                                                                                                                                                                                                                                                                                                                                                                                                                                                                                                                                                                                                                                                                                                                                                                                                                                              | Weave            | 6,880                      | 6,700                         | -180                | -3%               | 54                        | 24.8                          |
|                        | Between off-ramp to Route 267 EB/Dulles Airport and off-                                                                                                                                                                                                                                                                                                                                                                                                                                                                                                                                                                                                                                                                                                                                                                                                                                                                                                                                                                                                                                                                                                                                                                                                                                                                                                                                                                                                                                                                                                                                                                                                                                                                                                                                                                                                                                                                                                                                                                                                                                                                      | Diverge          | 4,350                      | 4,288                         | -62                 | -1%               | 56                        | 24.8                          |
|                        | ramp to C-D Road  Between off-ramp to C-D Road and off-ramp to Route 267                                                                                                                                                                                                                                                                                                                                                                                                                                                                                                                                                                                                                                                                                                                                                                                                                                                                                                                                                                                                                                                                                                                                                                                                                                                                                                                                                                                                                                                                                                                                                                                                                                                                                                                                                                                                                                                                                                                                                                                                                                                      | Basic            | 4,350                      | 4,287                         | -63                 | -1%               |                           |                               |
|                        | WB  Between off-ramp to C-D Road and off-ramp to Route 267                                                                                                                                                                                                                                                                                                                                                                                                                                                                                                                                                                                                                                                                                                                                                                                                                                                                                                                                                                                                                                                                                                                                                                                                                                                                                                                                                                                                                                                                                                                                                                                                                                                                                                                                                                                                                                                                                                                                                                                                                                                                    | Diverge          | 4,350                      | 4,289                         | -61                 | -1%               | 56                        | 25.4                          |
|                        | WB  Between off-ramp to Route 267 WB and on-ramp from C-D                                                                                                                                                                                                                                                                                                                                                                                                                                                                                                                                                                                                                                                                                                                                                                                                                                                                                                                                                                                                                                                                                                                                                                                                                                                                                                                                                                                                                                                                                                                                                                                                                                                                                                                                                                                                                                                                                                                                                                                                                                                                     | Basic            | 3,920                      | 3,881                         | -39                 | -1%               | 56                        | 24.8                          |
| Northbound<br>Route 28 | Road Between on-ramp from C-D Road and on-ramp from Route                                                                                                                                                                                                                                                                                                                                                                                                                                                                                                                                                                                                                                                                                                                                                                                                                                                                                                                                                                                                                                                                                                                                                                                                                                                                                                                                                                                                                                                                                                                                                                                                                                                                                                                                                                                                                                                                                                                                                                                                                                                                     | Merge            | 4,255                      | 4,223                         | -32                 | -1%               | 56                        | 22.7                          |
| Noute 20               | 267 WB  Between on-ramp from Route 267 WB and on-ramp from                                                                                                                                                                                                                                                                                                                                                                                                                                                                                                                                                                                                                                                                                                                                                                                                                                                                                                                                                                                                                                                                                                                                                                                                                                                                                                                                                                                                                                                                                                                                                                                                                                                                                                                                                                                                                                                                                                                                                                                                                                                                    |                  |                            |                               | -47                 |                   | 56                        | 21.9                          |
|                        | Innovation Ave Between on-ramp from Innovation Ave and off-ramp Route                                                                                                                                                                                                                                                                                                                                                                                                                                                                                                                                                                                                                                                                                                                                                                                                                                                                                                                                                                                                                                                                                                                                                                                                                                                                                                                                                                                                                                                                                                                                                                                                                                                                                                                                                                                                                                                                                                                                                                                                                                                         | Merge            | 5,820                      | 5,773                         |                     | -1%               | 56                        | 24.0                          |
|                        | 606 EB / WB (Combined)  Between Off-ramp to Route 606 EB / WB (Combined) and on-                                                                                                                                                                                                                                                                                                                                                                                                                                                                                                                                                                                                                                                                                                                                                                                                                                                                                                                                                                                                                                                                                                                                                                                                                                                                                                                                                                                                                                                                                                                                                                                                                                                                                                                                                                                                                                                                                                                                                                                                                                              | Merge            | 6,515                      | 6,426                         | -89                 | -1%               | 53                        | 24.2                          |
|                        | ramp from Route 606 EB/WB (combined)  Between on-ramp from Route 606 EB / WB (Combined) and                                                                                                                                                                                                                                                                                                                                                                                                                                                                                                                                                                                                                                                                                                                                                                                                                                                                                                                                                                                                                                                                                                                                                                                                                                                                                                                                                                                                                                                                                                                                                                                                                                                                                                                                                                                                                                                                                                                                                                                                                                   | Basic            | 5,450                      | 5,368                         | -82                 | -2%               | 56                        | 24.0                          |
|                        | off-ramp to Sterling Blvd EB  Between off-ramp to Sterling Blvd EB and off-ramp to Sterling                                                                                                                                                                                                                                                                                                                                                                                                                                                                                                                                                                                                                                                                                                                                                                                                                                                                                                                                                                                                                                                                                                                                                                                                                                                                                                                                                                                                                                                                                                                                                                                                                                                                                                                                                                                                                                                                                                                                                                                                                                   | Weave            | 6,190                      | 6,084                         | -106                | -2%               | 54                        | 22.6                          |
|                        | Blvd WB  Between off-ramp to Sterling Blvd WB and on-ramp from                                                                                                                                                                                                                                                                                                                                                                                                                                                                                                                                                                                                                                                                                                                                                                                                                                                                                                                                                                                                                                                                                                                                                                                                                                                                                                                                                                                                                                                                                                                                                                                                                                                                                                                                                                                                                                                                                                                                                                                                                                                                | Diverge          | 5,400                      | 5,321                         | -79                 | -1%               | 55                        | 21.3                          |
|                        | Sterling Blvd                                                                                                                                                                                                                                                                                                                                                                                                                                                                                                                                                                                                                                                                                                                                                                                                                                                                                                                                                                                                                                                                                                                                                                                                                                                                                                                                                                                                                                                                                                                                                                                                                                                                                                                                                                                                                                                                                                                                                                                                                                                                                                                 | Basic            | 4,705                      | 4,642                         | -63                 | -1%               | 57                        | 20.2                          |
|                        | Mainline north of Sterling Blvd  Mainline north of Sterling Blvd                                                                                                                                                                                                                                                                                                                                                                                                                                                                                                                                                                                                                                                                                                                                                                                                                                                                                                                                                                                                                                                                                                                                                                                                                                                                                                                                                                                                                                                                                                                                                                                                                                                                                                                                                                                                                                                                                                                                                                                                                                                              | Basic<br>Basic   | 4,900<br>7,685             | 4,822<br>7,692                | -79<br>7            | -2%<br>0%         | 57<br>52                  | 16.9<br>29.7                  |
|                        | Between off-ramp to Sterling Blvd and on-ramp from Sterling Blvd WB                                                                                                                                                                                                                                                                                                                                                                                                                                                                                                                                                                                                                                                                                                                                                                                                                                                                                                                                                                                                                                                                                                                                                                                                                                                                                                                                                                                                                                                                                                                                                                                                                                                                                                                                                                                                                                                                                                                                                                                                                                                           | Basic            | 7,425                      | 7,493                         | 68                  | 1%                | 50                        | 37.2                          |
|                        | Between on-ramp from Sterling Blvd WB and on-ramp from Sterling Blvd EB                                                                                                                                                                                                                                                                                                                                                                                                                                                                                                                                                                                                                                                                                                                                                                                                                                                                                                                                                                                                                                                                                                                                                                                                                                                                                                                                                                                                                                                                                                                                                                                                                                                                                                                                                                                                                                                                                                                                                                                                                                                       | Basic            | 7,940                      | 8,034                         | 94                  | 1%                | 49                        | 34.0                          |
|                        | Between on-ramp from Sterling Blvd EB and off-ramp to Route 606 EB / WB (Combined)                                                                                                                                                                                                                                                                                                                                                                                                                                                                                                                                                                                                                                                                                                                                                                                                                                                                                                                                                                                                                                                                                                                                                                                                                                                                                                                                                                                                                                                                                                                                                                                                                                                                                                                                                                                                                                                                                                                                                                                                                                            | Weave            | 8,645                      | 8,759                         | 114                 | 1%                | 45                        | 37.7                          |
|                        | Between off-ramp to Route 606 EB / WB (Combined) and off-<br>ramp to Innovation Avenue                                                                                                                                                                                                                                                                                                                                                                                                                                                                                                                                                                                                                                                                                                                                                                                                                                                                                                                                                                                                                                                                                                                                                                                                                                                                                                                                                                                                                                                                                                                                                                                                                                                                                                                                                                                                                                                                                                                                                                                                                                        | Diverge          | 7,740                      | 7,878                         | 138                 | 2%                | 44                        | 40.1                          |
|                        | Between off-ramp to Innovation Avenue and off-ramp to Route 267 EB / Dulles Airport                                                                                                                                                                                                                                                                                                                                                                                                                                                                                                                                                                                                                                                                                                                                                                                                                                                                                                                                                                                                                                                                                                                                                                                                                                                                                                                                                                                                                                                                                                                                                                                                                                                                                                                                                                                                                                                                                                                                                                                                                                           | Diverge          | 6,745                      | 6,854                         | 109                 | 2%                | 41                        | 48.6                          |
| Southbound             | Between off-ramp to Route 267 EB / Dulles Airport and on-<br>ramp fron Innovation Ave / Route 606 EB and WB                                                                                                                                                                                                                                                                                                                                                                                                                                                                                                                                                                                                                                                                                                                                                                                                                                                                                                                                                                                                                                                                                                                                                                                                                                                                                                                                                                                                                                                                                                                                                                                                                                                                                                                                                                                                                                                                                                                                                                                                                   | Basic            | 3,705                      | 3,754                         | 49                  | 1%                | 71                        | 40.0                          |
| Route 28               | (Combined)  Between on-ramp from Innovation Ave / Route 606 EB and                                                                                                                                                                                                                                                                                                                                                                                                                                                                                                                                                                                                                                                                                                                                                                                                                                                                                                                                                                                                                                                                                                                                                                                                                                                                                                                                                                                                                                                                                                                                                                                                                                                                                                                                                                                                                                                                                                                                                                                                                                                            | Dasio            | 3,703                      | 0,704                         |                     | 1 70              | 56                        | 21.8                          |
|                        | WB (Combined) and on-ramp from Route 267 (Greenway EB / DTR WB)                                                                                                                                                                                                                                                                                                                                                                                                                                                                                                                                                                                                                                                                                                                                                                                                                                                                                                                                                                                                                                                                                                                                                                                                                                                                                                                                                                                                                                                                                                                                                                                                                                                                                                                                                                                                                                                                                                                                                                                                                                                               | Basic            | 5,520                      | 5,535                         | 15                  | 0%                | 54                        | 19.6                          |
|                        | Between on-ramp from Route 267 (Greenway EB / DTR WB) and on-ramp from Route 267 (DIAAH) EB                                                                                                                                                                                                                                                                                                                                                                                                                                                                                                                                                                                                                                                                                                                                                                                                                                                                                                                                                                                                                                                                                                                                                                                                                                                                                                                                                                                                                                                                                                                                                                                                                                                                                                                                                                                                                                                                                                                                                                                                                                   | Merge            | 6,985                      | 6,988                         | 3                   | 0%                | 55                        | 25.7                          |
|                        | Between on-ramp from Route 267 (DIAAH) EB and off-ramp to Frying Pan Road                                                                                                                                                                                                                                                                                                                                                                                                                                                                                                                                                                                                                                                                                                                                                                                                                                                                                                                                                                                                                                                                                                                                                                                                                                                                                                                                                                                                                                                                                                                                                                                                                                                                                                                                                                                                                                                                                                                                                                                                                                                     | Weave            | 7,655                      | 7,643                         | -12                 | 0%                | 53                        | 29.2                          |
|                        | Between off-ramp to Frying Pan Road and on-ramp from Frying Pan Road                                                                                                                                                                                                                                                                                                                                                                                                                                                                                                                                                                                                                                                                                                                                                                                                                                                                                                                                                                                                                                                                                                                                                                                                                                                                                                                                                                                                                                                                                                                                                                                                                                                                                                                                                                                                                                                                                                                                                                                                                                                          | Basic            | 6,310                      | 6,314                         | 4                   | 0%                | 55                        | 28.8                          |
|                        | Mainline south of Frying Pan Road  Mainline south of Frying Pan Road                                                                                                                                                                                                                                                                                                                                                                                                                                                                                                                                                                                                                                                                                                                                                                                                                                                                                                                                                                                                                                                                                                                                                                                                                                                                                                                                                                                                                                                                                                                                                                                                                                                                                                                                                                                                                                                                                                                                                                                                                                                          | Merge<br>Basic   | 7,065<br>7,065             | 7,071<br>7,054                | 6<br>-11            | 0%<br>0%          | 50<br>54                  | 28.0<br>32.9                  |
|                        | Mainline (Greenway) west of Dulles Greenway Toll Plaza /                                                                                                                                                                                                                                                                                                                                                                                                                                                                                                                                                                                                                                                                                                                                                                                                                                                                                                                                                                                                                                                                                                                                                                                                                                                                                                                                                                                                                                                                                                                                                                                                                                                                                                                                                                                                                                                                                                                                                                                                                                                                      | Basic            | 5,615                      | 5,581                         | -34                 | -1%               | 19                        | 95.7                          |
|                        | Greenway off-ramp to Dulles Airport and Route 28 SB  Mainline (Greenway) between off-ramp to Dulles Airport /                                                                                                                                                                                                                                                                                                                                                                                                                                                                                                                                                                                                                                                                                                                                                                                                                                                                                                                                                                                                                                                                                                                                                                                                                                                                                                                                                                                                                                                                                                                                                                                                                                                                                                                                                                                                                                                                                                                                                                                                                 | Merge            | 3,945                      | 3,903                         | -42                 | -1%               |                           |                               |
|                        | Route 28 SB and on-ramp from Route 28 SB  Mainline (Greenway) between on-ramp from Route 28 SB and                                                                                                                                                                                                                                                                                                                                                                                                                                                                                                                                                                                                                                                                                                                                                                                                                                                                                                                                                                                                                                                                                                                                                                                                                                                                                                                                                                                                                                                                                                                                                                                                                                                                                                                                                                                                                                                                                                                                                                                                                            | Basic            | 6,680                      | 6,722                         | 42                  | 1%                | 12                        | 117.5                         |
|                        | mainline from Route 28 NB / Dulles Airport  Mainline leaving Dulles Airport near Rudder Road                                                                                                                                                                                                                                                                                                                                                                                                                                                                                                                                                                                                                                                                                                                                                                                                                                                                                                                                                                                                                                                                                                                                                                                                                                                                                                                                                                                                                                                                                                                                                                                                                                                                                                                                                                                                                                                                                                                                                                                                                                  | Weave            | 2,785                      | 2,764                         | -21                 | -1%               | 16<br>46                  | 105.6<br>14.9                 |
|                        | Between off-ramp to Rudder Road/Route 267 WB and off-<br>ramp to DIAAH EB (west)                                                                                                                                                                                                                                                                                                                                                                                                                                                                                                                                                                                                                                                                                                                                                                                                                                                                                                                                                                                                                                                                                                                                                                                                                                                                                                                                                                                                                                                                                                                                                                                                                                                                                                                                                                                                                                                                                                                                                                                                                                              | Diverge          | 2,640                      | 2,622                         | -19                 | -1%               | 40                        | 21.7                          |
|                        | Between off-ramp to DIAAH EB and on-ramp from Aviation Dr                                                                                                                                                                                                                                                                                                                                                                                                                                                                                                                                                                                                                                                                                                                                                                                                                                                                                                                                                                                                                                                                                                                                                                                                                                                                                                                                                                                                                                                                                                                                                                                                                                                                                                                                                                                                                                                                                                                                                                                                                                                                     | Basic            | 1,335                      | 1,347                         | 12                  | 1%                | 44                        | 15.0                          |
|                        | Between on-ramp from Aviation Dr and off-ramp to Route 28 SB                                                                                                                                                                                                                                                                                                                                                                                                                                                                                                                                                                                                                                                                                                                                                                                                                                                                                                                                                                                                                                                                                                                                                                                                                                                                                                                                                                                                                                                                                                                                                                                                                                                                                                                                                                                                                                                                                                                                                                                                                                                                  | Weave            | 1,930                      | 1,900                         | -30                 | -2%               | 43                        | 14.9                          |
| Eastbound<br>Route 267 | Between off-ramp to Route 28 SB and off-ramp to DIAAH EB (east)                                                                                                                                                                                                                                                                                                                                                                                                                                                                                                                                                                                                                                                                                                                                                                                                                                                                                                                                                                                                                                                                                                                                                                                                                                                                                                                                                                                                                                                                                                                                                                                                                                                                                                                                                                                                                                                                                                                                                                                                                                                               | Diverge          | 1,260                      | 1,212                         | -48                 | -4%               | 43                        | 13.9                          |
|                        | Between off-ramp to DIAAH EB (east) and off-ramp to Route 28 NB                                                                                                                                                                                                                                                                                                                                                                                                                                                                                                                                                                                                                                                                                                                                                                                                                                                                                                                                                                                                                                                                                                                                                                                                                                                                                                                                                                                                                                                                                                                                                                                                                                                                                                                                                                                                                                                                                                                                                                                                                                                               | Diverge          | 705                        | 701                           | -4                  | -1%               | 44                        | 5.3                           |
|                        | Between off-ramp to Route 28 NB and on-ramp from Route 28 NB                                                                                                                                                                                                                                                                                                                                                                                                                                                                                                                                                                                                                                                                                                                                                                                                                                                                                                                                                                                                                                                                                                                                                                                                                                                                                                                                                                                                                                                                                                                                                                                                                                                                                                                                                                                                                                                                                                                                                                                                                                                                  | Basic            | 305                        | 317                           | 12                  | 4%                | 55                        | 2.8                           |
|                        | Between on-ramp from Route 28 NB and mainline from Dulles Greenway                                                                                                                                                                                                                                                                                                                                                                                                                                                                                                                                                                                                                                                                                                                                                                                                                                                                                                                                                                                                                                                                                                                                                                                                                                                                                                                                                                                                                                                                                                                                                                                                                                                                                                                                                                                                                                                                                                                                                                                                                                                            | Merge            | 1,345                      | 1,330                         | -16                 | -1%               | 57                        | 9.2                           |
|                        | Mainline between on-ramps from Dulles Greenway & Route                                                                                                                                                                                                                                                                                                                                                                                                                                                                                                                                                                                                                                                                                                                                                                                                                                                                                                                                                                                                                                                                                                                                                                                                                                                                                                                                                                                                                                                                                                                                                                                                                                                                                                                                                                                                                                                                                                                                                                                                                                                                        | Weave            | 8,025                      | 8,051                         | 26                  | 0%                | 01                        | 0.2                           |
|                        | 28/Dulles Airport/DIAAH and off-ramp to Centreville Road                                                                                                                                                                                                                                                                                                                                                                                                                                                                                                                                                                                                                                                                                                                                                                                                                                                                                                                                                                                                                                                                                                                                                                                                                                                                                                                                                                                                                                                                                                                                                                                                                                                                                                                                                                                                                                                                                                                                                                                                                                                                      | vveave           | 6,025                      | 0,001                         | 20                  | 0%                | 14                        | 94.2                          |
|                        | Between off-ramp to Centreville Road and on-ramp from Centreville Road                                                                                                                                                                                                                                                                                                                                                                                                                                                                                                                                                                                                                                                                                                                                                                                                                                                                                                                                                                                                                                                                                                                                                                                                                                                                                                                                                                                                                                                                                                                                                                                                                                                                                                                                                                                                                                                                                                                                                                                                                                                        | Basic            | 6,840                      | 6,847                         | 7                   | 0%                | 13                        | 106.1                         |
|                        | Mainline east of Centreville Road  Mainline east of Centreville Road                                                                                                                                                                                                                                                                                                                                                                                                                                                                                                                                                                                                                                                                                                                                                                                                                                                                                                                                                                                                                                                                                                                                                                                                                                                                                                                                                                                                                                                                                                                                                                                                                                                                                                                                                                                                                                                                                                                                                                                                                                                          | Merge<br>Basic   | 8,000<br>8,000             | 7,955<br>7,952                | -45<br>-48          | -1%<br>-1%        | 12<br>24                  | 111.4<br>66.6                 |
|                        | Mainline east of off-ramp to DIAAH WB  Between off-ramp to DIAAH WB and off-ramp to Centreville                                                                                                                                                                                                                                                                                                                                                                                                                                                                                                                                                                                                                                                                                                                                                                                                                                                                                                                                                                                                                                                                                                                                                                                                                                                                                                                                                                                                                                                                                                                                                                                                                                                                                                                                                                                                                                                                                                                                                                                                                               | Diverge<br>Basic | 4,460<br>4,460             | 4,399<br>4,450                | -61<br>-10          | -1%<br>0%         | 57                        | 19.2                          |
|                        | Road Between off-ramp to DIAAH WB and off-ramp to Centreville                                                                                                                                                                                                                                                                                                                                                                                                                                                                                                                                                                                                                                                                                                                                                                                                                                                                                                                                                                                                                                                                                                                                                                                                                                                                                                                                                                                                                                                                                                                                                                                                                                                                                                                                                                                                                                                                                                                                                                                                                                                                 | Diverge          | 4,460                      | 4,446                         | -14                 | 0%                | 57                        | 19.4                          |
|                        | Road Between off-ramp to Centreville Road and on-ramp from                                                                                                                                                                                                                                                                                                                                                                                                                                                                                                                                                                                                                                                                                                                                                                                                                                                                                                                                                                                                                                                                                                                                                                                                                                                                                                                                                                                                                                                                                                                                                                                                                                                                                                                                                                                                                                                                                                                                                                                                                                                                    | Basic            | 3,190                      | 3,181                         | -14<br>-9           | 0%                | 56                        | 18.6                          |
|                        | Centreville Road  Between on-ramp from Centreville Road and off-ramp to                                                                                                                                                                                                                                                                                                                                                                                                                                                                                                                                                                                                                                                                                                                                                                                                                                                                                                                                                                                                                                                                                                                                                                                                                                                                                                                                                                                                                                                                                                                                                                                                                                                                                                                                                                                                                                                                                                                                                                                                                                                       |                  |                            | -                             |                     |                   | 57                        | 13.9                          |
| Westbound<br>Route 267 | Route 28 NB  Between on-ramp from Centreville Road and off-ramp to                                                                                                                                                                                                                                                                                                                                                                                                                                                                                                                                                                                                                                                                                                                                                                                                                                                                                                                                                                                                                                                                                                                                                                                                                                                                                                                                                                                                                                                                                                                                                                                                                                                                                                                                                                                                                                                                                                                                                                                                                                                            | Merge            | 3,480                      | 3,423                         | -57                 | -2%               | 57                        | 12.1                          |
|                        | Route 28 NB  Between off-ramp to Route 28 NB and off-ramp to Route 28                                                                                                                                                                                                                                                                                                                                                                                                                                                                                                                                                                                                                                                                                                                                                                                                                                                                                                                                                                                                                                                                                                                                                                                                                                                                                                                                                                                                                                                                                                                                                                                                                                                                                                                                                                                                                                                                                                                                                                                                                                                         | Diverge          | 3,240                      | 3,214                         | -26                 | -1%               | 56                        | 11.0                          |
|                        | SB Between off-ramp to Route 28 NB and off-ramp to Route 28 Between off-ramp to Route 28 NB and off-ramp to Route 28                                                                                                                                                                                                                                                                                                                                                                                                                                                                                                                                                                                                                                                                                                                                                                                                                                                                                                                                                                                                                                                                                                                                                                                                                                                                                                                                                                                                                                                                                                                                                                                                                                                                                                                                                                                                                                                                                                                                                                                                          | Basic            | 1,265                      | 1,245                         | -20                 | -2%               | 58                        | 5.3                           |
|                        | SB  Between off-ramp to Route 28 NB and off-ramp to Route 28  Between off-ramp to Route 28 SB and Dulles Greenway Toll                                                                                                                                                                                                                                                                                                                                                                                                                                                                                                                                                                                                                                                                                                                                                                                                                                                                                                                                                                                                                                                                                                                                                                                                                                                                                                                                                                                                                                                                                                                                                                                                                                                                                                                                                                                                                                                                                                                                                                                                        | Diverge          | 1,265                      | 1,245                         | -20                 | -2%               | 58                        | 7.2                           |
|                        | Plaza                                                                                                                                                                                                                                                                                                                                                                                                                                                                                                                                                                                                                                                                                                                                                                                                                                                                                                                                                                                                                                                                                                                                                                                                                                                                                                                                                                                                                                                                                                                                                                                                                                                                                                                                                                                                                                                                                                                                                                                                                                                                                                                         | Basic            | 840                        | 827                           | -13                 | -2%               | 58<br>67                  | 6.6<br>6.5                    |
|                        | Mainline west of Dulles Greenway Toll Plaza  Mainline leaving Dulles Airport near Rudder Road  Detugation of the Post Co. T. F. (West) and an arrange of the Post Co. T. F. (West) and an arrange of the Post Co. T. F. (West) and an arrange of the Post Co. T. F. (West) and an arrange of the Post Co. T. F. (West) and an arrange of the Post Co. T. F. (West) and an arrange of the Post Co. T. F. (West) and an arrange of the Post Co. T. F. (West) and an arrange of the Post Co. T. F. (West) and an arrange of the Post Co. T. F. (West) and an arrange of the Post Co. T. F. (West) and an arrange of the Post Co. T. F. (West) and an arrange of the Post Co. T. F. (West) and an arrange of the Post Co. T. F. (West) and an arrange of the Post Co. T. F. (West) and an arrange of the Post Co. T. F. (West) and an arrange of the Post Co. T. F. (West) and an arrange of the Post Co. T. F. (West) and an arrange of the Post Co. T. F. (West) and an arrange of the Post Co. T. F. (West) and an arrange of the Post Co. T. F. (West) and an arrange of the Post Co. T. F. (West) and an arrange of the Post Co. T. F. (West) and an arrange of the Post Co. T. F. (West) and an arrange of the Post Co. T. F. (West) and a post Co. | Basic<br>Basic   | 1,335<br>365               | 1,302<br>365                  | -33<br>0            | -2%<br>0%         | 45                        | 4.0                           |
| Eastbound              | Between on-ramp from Route 267 EB (west) and on-ramp from Route 267 EB (east)                                                                                                                                                                                                                                                                                                                                                                                                                                                                                                                                                                                                                                                                                                                                                                                                                                                                                                                                                                                                                                                                                                                                                                                                                                                                                                                                                                                                                                                                                                                                                                                                                                                                                                                                                                                                                                                                                                                                                                                                                                                 | Merge            | 1,670                      | 1,672                         | 2                   | 0%                | 44                        | 16.3                          |
| DIAAH                  | Between on-ramp from Route 267 EB (east) and east end of study area                                                                                                                                                                                                                                                                                                                                                                                                                                                                                                                                                                                                                                                                                                                                                                                                                                                                                                                                                                                                                                                                                                                                                                                                                                                                                                                                                                                                                                                                                                                                                                                                                                                                                                                                                                                                                                                                                                                                                                                                                                                           | Merge            | 2,225                      | 2,238                         | 13                  | 1%                | 55                        | 15.5                          |
|                        | Between on-ramp from Route 267 EB (east) and east end of study area                                                                                                                                                                                                                                                                                                                                                                                                                                                                                                                                                                                                                                                                                                                                                                                                                                                                                                                                                                                                                                                                                                                                                                                                                                                                                                                                                                                                                                                                                                                                                                                                                                                                                                                                                                                                                                                                                                                                                                                                                                                           | Basic            | 2,225                      | 2,252                         | 27                  | 1%                | 56                        | 20.1                          |
|                        | Mainline east of on-ramp from Route 267 WB Between on-ramp from Route 267 WB near Centreville Road                                                                                                                                                                                                                                                                                                                                                                                                                                                                                                                                                                                                                                                                                                                                                                                                                                                                                                                                                                                                                                                                                                                                                                                                                                                                                                                                                                                                                                                                                                                                                                                                                                                                                                                                                                                                                                                                                                                                                                                                                            | Basic            | 1,055                      | 1,057                         | 2                   | 0%                | 58                        | 9.1                           |
|                        | and on-ramp from Route 267 WB to Dulles Airport Between on-ramp from Centreville Road and on-ramp from                                                                                                                                                                                                                                                                                                                                                                                                                                                                                                                                                                                                                                                                                                                                                                                                                                                                                                                                                                                                                                                                                                                                                                                                                                                                                                                                                                                                                                                                                                                                                                                                                                                                                                                                                                                                                                                                                                                                                                                                                        | Merge            | 1,055                      | 1,057                         | 2                   | 0%                | 58                        | 9.0                           |
| Westbound              | Route 267 WB (closed in Alt 2)  Between on-ramp from Route 267 WB to Dulles Airport                                                                                                                                                                                                                                                                                                                                                                                                                                                                                                                                                                                                                                                                                                                                                                                                                                                                                                                                                                                                                                                                                                                                                                                                                                                                                                                                                                                                                                                                                                                                                                                                                                                                                                                                                                                                                                                                                                                                                                                                                                           | Merge            | 1,055                      | 1,071                         | 16                  | 2%                | 57                        | 9.2                           |
| DIAAH                  | (closed in Alt 3) and off-ramp to Rudder Road (Rental Car<br>Return/Economy Parking)                                                                                                                                                                                                                                                                                                                                                                                                                                                                                                                                                                                                                                                                                                                                                                                                                                                                                                                                                                                                                                                                                                                                                                                                                                                                                                                                                                                                                                                                                                                                                                                                                                                                                                                                                                                                                                                                                                                                                                                                                                          | Basic            | 1,295                      | 1,304                         | 9                   | 1%                | 57                        | 7.6                           |
|                        | Between off-ramp to Rudder Road (Rental Car<br>Return/Economy Parking) and on-ramps from Route                                                                                                                                                                                                                                                                                                                                                                                                                                                                                                                                                                                                                                                                                                                                                                                                                                                                                                                                                                                                                                                                                                                                                                                                                                                                                                                                                                                                                                                                                                                                                                                                                                                                                                                                                                                                                                                                                                                                                                                                                                | Basic            | 815                        | 821                           | 6                   | 1%                |                           | 0                             |
|                        | 28/Route 267 EB  Mainline west of on-ramps from Route 28/Route 267 EB                                                                                                                                                                                                                                                                                                                                                                                                                                                                                                                                                                                                                                                                                                                                                                                                                                                                                                                                                                                                                                                                                                                                                                                                                                                                                                                                                                                                                                                                                                                                                                                                                                                                                                                                                                                                                                                                                                                                                                                                                                                         | Basic            | 2,310                      | 2,309                         | -1                  | 0%                | 39<br>41                  | 8.1<br>11.3                   |
| 1                      | Invariance west of our-tamps from Noute 20/Noute 20/ ED                                                                                                                                                                                                                                                                                                                                                                                                                                                                                                                                                                                                                                                                                                                                                                                                                                                                                                                                                                                                                                                                                                                                                                                                                                                                                                                                                                                                                                                                                                                                                                                                                                                                                                                                                                                                                                                                                                                                                                                                                                                                       | บสอเบ            | ۷,۵۱۷                      | 2,008                         | -1                  | J /0              | 7                         |                               |