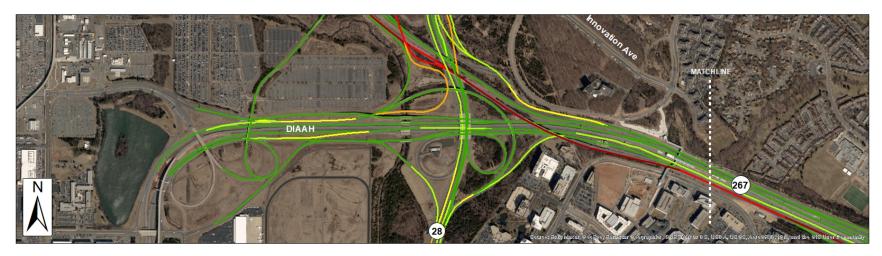

|                       |                     |   |
|    | 1                                                   |          | -1                            |                 |                       |                     |                               |                 |                       |                     |   |

### 2045 Build Preferred Alternative AM Peak Hour Freeway and Ramp Density – Route 28 Corridor









Route 28 Corridor
Mainline and Ramp Density
2045 Build Preferred Alternative - AM



### 2045 Build Preferred Alternative AM Peak Hour Freeway and Ramp Density – Route 267 Corridor







Route 267 Corridor
Mainline and Ramp Density
2045 Build Preferred Alternative - AM



### 2045 Build Preferred Alternative AM Peak Hour Freeway and Ramp Density – DIAAH Corridor









DIAAH Corridor Mainline and Ramp Density 2045 Build Preferred Alternative - AM



### 2045 Build Preferred Alternative AM Peak Hour Freeway and Ramp Speeds – Route 28 Corridor









Route 28 Corridor
Mainline and Ramp Speed
2045 Build Preferred Alternative - AM



### 2045 Build Preferred Alternative AM Peak Hour Freeway and Ramp Speeds – Route 267 Corridor







Route 267 Corridor
Mainline and Ramp Speed
2045 Build Preferred Alternative - AM

| Speed (mph)                                          |  |
|------------------------------------------------------|--|
| Landy & Study B. Study St. Study St. Study St. Study |  |
| Lauren & Study & Steel St. Study & Study St. Study   |  |

### 2045 Build Preferred Alternative AM Peak Hour Freeway and Ramp Speeds – DIAAH Corridor