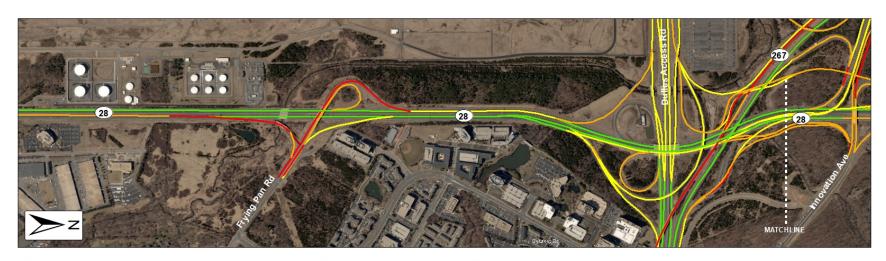

# **Freeway Segment and Ramp MOEs**

AM Peak Hour (8:00 AM - 9:00 AM)

| Facility               | Segment                                                                                                                                                                                                                                                                                                                                                                                                                                                                                                                                                                                                                                                                                                                                                                                                                                                                                                                                                                                                                                                                                                                                                                                                                                                                                                                                                                                                                                                                                                                                                                                                                                                                                                                                                                                                                                                                                                                                                                                                                                                                                                                       | Туре             | Balanced<br>Count<br>(vph) | VISSIM<br>Throughput<br>(vph) | Difference<br>(vph) | Difference<br>(%) | Average<br>Speed<br>(mph) | Average<br>Density<br>(vpmpl) |
|------------------------|-------------------------------------------------------------------------------------------------------------------------------------------------------------------------------------------------------------------------------------------------------------------------------------------------------------------------------------------------------------------------------------------------------------------------------------------------------------------------------------------------------------------------------------------------------------------------------------------------------------------------------------------------------------------------------------------------------------------------------------------------------------------------------------------------------------------------------------------------------------------------------------------------------------------------------------------------------------------------------------------------------------------------------------------------------------------------------------------------------------------------------------------------------------------------------------------------------------------------------------------------------------------------------------------------------------------------------------------------------------------------------------------------------------------------------------------------------------------------------------------------------------------------------------------------------------------------------------------------------------------------------------------------------------------------------------------------------------------------------------------------------------------------------------------------------------------------------------------------------------------------------------------------------------------------------------------------------------------------------------------------------------------------------------------------------------------------------------------------------------------------------|------------------|----------------------------|-------------------------------|---------------------|-------------------|---------------------------|-------------------------------|
|                        | Mainline south of Frying Pan Road  Mainline south of Frying Pan Road                                                                                                                                                                                                                                                                                                                                                                                                                                                                                                                                                                                                                                                                                                                                                                                                                                                                                                                                                                                                                                                                                                                                                                                                                                                                                                                                                                                                                                                                                                                                                                                                                                                                                                                                                                                                                                                                                                                                                                                                                                                          | Basic<br>Diverge | 7,530<br>7,530             | 7,441<br>7,367                | -90<br>-163         | -1%<br>-2%        | 43<br>29                  | 40.3<br>54.7                  |
|                        | Between off-ramp to Frying Pan Road and on-ramp from Frying Pan Road                                                                                                                                                                                                                                                                                                                                                                                                                                                                                                                                                                                                                                                                                                                                                                                                                                                                                                                                                                                                                                                                                                                                                                                                                                                                                                                                                                                                                                                                                                                                                                                                                                                                                                                                                                                                                                                                                                                                                                                                                                                          | Basic            | 6,025                      | 5,906                         | -119                | -2%               | 50                        | 29.3                          |
|                        | Between on-ramp from Frying Pan Road and off-ramp to Route 267 EB/Dulles Airport                                                                                                                                                                                                                                                                                                                                                                                                                                                                                                                                                                                                                                                                                                                                                                                                                                                                                                                                                                                                                                                                                                                                                                                                                                                                                                                                                                                                                                                                                                                                                                                                                                                                                                                                                                                                                                                                                                                                                                                                                                              | Weave            | 6,880                      | 6,700                         | -180                | -3%               | 54                        | 24.8                          |
|                        | Between off-ramp to Route 267 EB/Dulles Airport and off-                                                                                                                                                                                                                                                                                                                                                                                                                                                                                                                                                                                                                                                                                                                                                                                                                                                                                                                                                                                                                                                                                                                                                                                                                                                                                                                                                                                                                                                                                                                                                                                                                                                                                                                                                                                                                                                                                                                                                                                                                                                                      | Diverge          | 4,350                      | 4,288                         | -62                 | -1%               | 56                        | 24.8                          |
|                        | ramp to C-D Road  Between off-ramp to C-D Road and off-ramp to Route 267                                                                                                                                                                                                                                                                                                                                                                                                                                                                                                                                                                                                                                                                                                                                                                                                                                                                                                                                                                                                                                                                                                                                                                                                                                                                                                                                                                                                                                                                                                                                                                                                                                                                                                                                                                                                                                                                                                                                                                                                                                                      | Basic            | 4,350                      | 4,287                         | -63                 | -1%               |                           |                               |
|                        | WB  Between off-ramp to C-D Road and off-ramp to Route 267                                                                                                                                                                                                                                                                                                                                                                                                                                                                                                                                                                                                                                                                                                                                                                                                                                                                                                                                                                                                                                                                                                                                                                                                                                                                                                                                                                                                                                                                                                                                                                                                                                                                                                                                                                                                                                                                                                                                                                                                                                                                    | Diverge          | 4,350                      | 4,289                         | -61                 | -1%               | 56                        | 25.4                          |
|                        | WB  Between off-ramp to Route 267 WB and on-ramp from C-D                                                                                                                                                                                                                                                                                                                                                                                                                                                                                                                                                                                                                                                                                                                                                                                                                                                                                                                                                                                                                                                                                                                                                                                                                                                                                                                                                                                                                                                                                                                                                                                                                                                                                                                                                                                                                                                                                                                                                                                                                                                                     | Basic            | 3,920                      | 3,881                         | -39                 | -1%               | 56                        | 24.8                          |
| Northbound<br>Route 28 | Road Between on-ramp from C-D Road and on-ramp from Route                                                                                                                                                                                                                                                                                                                                                                                                                                                                                                                                                                                                                                                                                                                                                                                                                                                                                                                                                                                                                                                                                                                                                                                                                                                                                                                                                                                                                                                                                                                                                                                                                                                                                                                                                                                                                                                                                                                                                                                                                                                                     | Merge            | 4,255                      | 4,223                         | -32                 | -1%               | 56                        | 22.7                          |
| Noute 20               | 267 WB  Between on-ramp from Route 267 WB and on-ramp from                                                                                                                                                                                                                                                                                                                                                                                                                                                                                                                                                                                                                                                                                                                                                                                                                                                                                                                                                                                                                                                                                                                                                                                                                                                                                                                                                                                                                                                                                                                                                                                                                                                                                                                                                                                                                                                                                                                                                                                                                                                                    |                  |                            |                               | -47                 |                   | 56                        | 21.9                          |
|                        | Innovation Ave Between on-ramp from Innovation Ave and off-ramp Route                                                                                                                                                                                                                                                                                                                                                                                                                                                                                                                                                                                                                                                                                                                                                                                                                                                                                                                                                                                                                                                                                                                                                                                                                                                                                                                                                                                                                                                                                                                                                                                                                                                                                                                                                                                                                                                                                                                                                                                                                                                         | Merge            | 5,820                      | 5,773                         |                     | -1%               | 56                        | 24.0                          |
|                        | 606 EB / WB (Combined)  Between Off-ramp to Route 606 EB / WB (Combined) and on-                                                                                                                                                                                                                                                                                                                                                                                                                                                                                                                                                                                                                                                                                                                                                                                                                                                                                                                                                                                                                                                                                                                                                                                                                                                                                                                                                                                                                                                                                                                                                                                                                                                                                                                                                                                                                                                                                                                                                                                                                                              | Merge            | 6,515                      | 6,426                         | -89                 | -1%               | 53                        | 24.2                          |
|                        | ramp from Route 606 EB/WB (combined)  Between on-ramp from Route 606 EB / WB (Combined) and                                                                                                                                                                                                                                                                                                                                                                                                                                                                                                                                                                                                                                                                                                                                                                                                                                                                                                                                                                                                                                                                                                                                                                                                                                                                                                                                                                                                                                                                                                                                                                                                                                                                                                                                                                                                                                                                                                                                                                                                                                   | Basic            | 5,450                      | 5,368                         | -82                 | -2%               | 56                        | 24.0                          |
|                        | off-ramp to Sterling Blvd EB  Between off-ramp to Sterling Blvd EB and off-ramp to Sterling                                                                                                                                                                                                                                                                                                                                                                                                                                                                                                                                                                                                                                                                                                                                                                                                                                                                                                                                                                                                                                                                                                                                                                                                                                                                                                                                                                                                                                                                                                                                                                                                                                                                                                                                                                                                                                                                                                                                                                                                                                   | Weave            | 6,190                      | 6,084                         | -106                | -2%               | 54                        | 22.6                          |
|                        | Blvd WB  Between off-ramp to Sterling Blvd WB and on-ramp from                                                                                                                                                                                                                                                                                                                                                                                                                                                                                                                                                                                                                                                                                                                                                                                                                                                                                                                                                                                                                                                                                                                                                                                                                                                                                                                                                                                                                                                                                                                                                                                                                                                                                                                                                                                                                                                                                                                                                                                                                                                                | Diverge          | 5,400                      | 5,321                         | -79                 | -1%               | 55                        | 21.3                          |
|                        | Sterling Blvd                                                                                                                                                                                                                                                                                                                                                                                                                                                                                                                                                                                                                                                                                                                                                                                                                                                                                                                                                                                                                                                                                                                                                                                                                                                                                                                                                                                                                                                                                                                                                                                                                                                                                                                                                                                                                                                                                                                                                                                                                                                                                                                 | Basic            | 4,705                      | 4,642                         | -63                 | -1%               | 57                        | 20.2                          |
|                        | Mainline north of Sterling Blvd  Mainline north of Sterling Blvd                                                                                                                                                                                                                                                                                                                                                                                                                                                                                                                                                                                                                                                                                                                                                                                                                                                                                                                                                                                                                                                                                                                                                                                                                                                                                                                                                                                                                                                                                                                                                                                                                                                                                                                                                                                                                                                                                                                                                                                                                                                              | Basic<br>Basic   | 4,900<br>7,685             | 4,822<br>7,692                | -79<br>7            | -2%<br>0%         | 57<br>52                  | 16.9<br>29.7                  |
|                        | Between off-ramp to Sterling Blvd and on-ramp from Sterling Blvd WB                                                                                                                                                                                                                                                                                                                                                                                                                                                                                                                                                                                                                                                                                                                                                                                                                                                                                                                                                                                                                                                                                                                                                                                                                                                                                                                                                                                                                                                                                                                                                                                                                                                                                                                                                                                                                                                                                                                                                                                                                                                           | Basic            | 7,425                      | 7,493                         | 68                  | 1%                | 50                        | 37.2                          |
|                        | Between on-ramp from Sterling Blvd WB and on-ramp from Sterling Blvd EB                                                                                                                                                                                                                                                                                                                                                                                                                                                                                                                                                                                                                                                                                                                                                                                                                                                                                                                                                                                                                                                                                                                                                                                                                                                                                                                                                                                                                                                                                                                                                                                                                                                                                                                                                                                                                                                                                                                                                                                                                                                       | Basic            | 7,940                      | 8,034                         | 94                  | 1%                | 49                        | 34.0                          |
|                        | Between on-ramp from Sterling Blvd EB and off-ramp to Route 606 EB / WB (Combined)                                                                                                                                                                                                                                                                                                                                                                                                                                                                                                                                                                                                                                                                                                                                                                                                                                                                                                                                                                                                                                                                                                                                                                                                                                                                                                                                                                                                                                                                                                                                                                                                                                                                                                                                                                                                                                                                                                                                                                                                                                            | Weave            | 8,645                      | 8,759                         | 114                 | 1%                | 45                        | 37.7                          |
|                        | Between off-ramp to Route 606 EB / WB (Combined) and off-<br>ramp to Innovation Avenue                                                                                                                                                                                                                                                                                                                                                                                                                                                                                                                                                                                                                                                                                                                                                                                                                                                                                                                                                                                                                                                                                                                                                                                                                                                                                                                                                                                                                                                                                                                                                                                                                                                                                                                                                                                                                                                                                                                                                                                                                                        | Diverge          | 7,740                      | 7,878                         | 138                 | 2%                | 44                        | 40.1                          |
|                        | Between off-ramp to Innovation Avenue and off-ramp to Route 267 EB / Dulles Airport                                                                                                                                                                                                                                                                                                                                                                                                                                                                                                                                                                                                                                                                                                                                                                                                                                                                                                                                                                                                                                                                                                                                                                                                                                                                                                                                                                                                                                                                                                                                                                                                                                                                                                                                                                                                                                                                                                                                                                                                                                           | Diverge          | 6,745                      | 6,854                         | 109                 | 2%                | 41                        | 48.6                          |
| Southbound             | Between off-ramp to Route 267 EB / Dulles Airport and on-<br>ramp fron Innovation Ave / Route 606 EB and WB                                                                                                                                                                                                                                                                                                                                                                                                                                                                                                                                                                                                                                                                                                                                                                                                                                                                                                                                                                                                                                                                                                                                                                                                                                                                                                                                                                                                                                                                                                                                                                                                                                                                                                                                                                                                                                                                                                                                                                                                                   | Basic            | 3,705                      | 3,754                         | 49                  | 1%                | 71                        | 40.0                          |
| Route 28               | (Combined)  Between on-ramp from Innovation Ave / Route 606 EB and                                                                                                                                                                                                                                                                                                                                                                                                                                                                                                                                                                                                                                                                                                                                                                                                                                                                                                                                                                                                                                                                                                                                                                                                                                                                                                                                                                                                                                                                                                                                                                                                                                                                                                                                                                                                                                                                                                                                                                                                                                                            | Dasio            | 3,703                      | 0,704                         |                     | 1 70              | 56                        | 21.8                          |
|                        | WB (Combined) and on-ramp from Route 267 (Greenway EB / DTR WB)                                                                                                                                                                                                                                                                                                                                                                                                                                                                                                                                                                                                                                                                                                                                                                                                                                                                                                                                                                                                                                                                                                                                                                                                                                                                                                                                                                                                                                                                                                                                                                                                                                                                                                                                                                                                                                                                                                                                                                                                                                                               | Basic            | 5,520                      | 5,535                         | 15                  | 0%                | 54                        | 19.6                          |
|                        | Between on-ramp from Route 267 (Greenway EB / DTR WB) and on-ramp from Route 267 (DIAAH) EB                                                                                                                                                                                                                                                                                                                                                                                                                                                                                                                                                                                                                                                                                                                                                                                                                                                                                                                                                                                                                                                                                                                                                                                                                                                                                                                                                                                                                                                                                                                                                                                                                                                                                                                                                                                                                                                                                                                                                                                                                                   | Merge            | 6,985                      | 6,988                         | 3                   | 0%                | 55                        | 25.7                          |
|                        | Between on-ramp from Route 267 (DIAAH) EB and off-ramp to Frying Pan Road                                                                                                                                                                                                                                                                                                                                                                                                                                                                                                                                                                                                                                                                                                                                                                                                                                                                                                                                                                                                                                                                                                                                                                                                                                                                                                                                                                                                                                                                                                                                                                                                                                                                                                                                                                                                                                                                                                                                                                                                                                                     | Weave            | 7,655                      | 7,643                         | -12                 | 0%                | 53                        | 29.2                          |
|                        | Between off-ramp to Frying Pan Road and on-ramp from Frying Pan Road                                                                                                                                                                                                                                                                                                                                                                                                                                                                                                                                                                                                                                                                                                                                                                                                                                                                                                                                                                                                                                                                                                                                                                                                                                                                                                                                                                                                                                                                                                                                                                                                                                                                                                                                                                                                                                                                                                                                                                                                                                                          | Basic            | 6,310                      | 6,314                         | 4                   | 0%                | 55                        | 28.8                          |
|                        | Mainline south of Frying Pan Road  Mainline south of Frying Pan Road                                                                                                                                                                                                                                                                                                                                                                                                                                                                                                                                                                                                                                                                                                                                                                                                                                                                                                                                                                                                                                                                                                                                                                                                                                                                                                                                                                                                                                                                                                                                                                                                                                                                                                                                                                                                                                                                                                                                                                                                                                                          | Merge<br>Basic   | 7,065<br>7,065             | 7,071<br>7,054                | 6<br>-11            | 0%<br>0%          | 50<br>54                  | 28.0<br>32.9                  |
|                        | Mainline (Greenway) west of Dulles Greenway Toll Plaza /                                                                                                                                                                                                                                                                                                                                                                                                                                                                                                                                                                                                                                                                                                                                                                                                                                                                                                                                                                                                                                                                                                                                                                                                                                                                                                                                                                                                                                                                                                                                                                                                                                                                                                                                                                                                                                                                                                                                                                                                                                                                      | Basic            | 5,615                      | 5,581                         | -34                 | -1%               | 19                        | 95.7                          |
|                        | Greenway off-ramp to Dulles Airport and Route 28 SB  Mainline (Greenway) between off-ramp to Dulles Airport /                                                                                                                                                                                                                                                                                                                                                                                                                                                                                                                                                                                                                                                                                                                                                                                                                                                                                                                                                                                                                                                                                                                                                                                                                                                                                                                                                                                                                                                                                                                                                                                                                                                                                                                                                                                                                                                                                                                                                                                                                 | Merge            | 3,945                      | 3,903                         | -42                 | -1%               |                           |                               |
|                        | Route 28 SB and on-ramp from Route 28 SB  Mainline (Greenway) between on-ramp from Route 28 SB and                                                                                                                                                                                                                                                                                                                                                                                                                                                                                                                                                                                                                                                                                                                                                                                                                                                                                                                                                                                                                                                                                                                                                                                                                                                                                                                                                                                                                                                                                                                                                                                                                                                                                                                                                                                                                                                                                                                                                                                                                            | Basic            | 6,680                      | 6,722                         | 42                  | 1%                | 12                        | 117.5                         |
|                        | mainline from Route 28 NB / Dulles Airport  Mainline leaving Dulles Airport near Rudder Road                                                                                                                                                                                                                                                                                                                                                                                                                                                                                                                                                                                                                                                                                                                                                                                                                                                                                                                                                                                                                                                                                                                                                                                                                                                                                                                                                                                                                                                                                                                                                                                                                                                                                                                                                                                                                                                                                                                                                                                                                                  | Weave            | 2,785                      | 2,764                         | -21                 | -1%               | 16<br>46                  | 105.6<br>14.9                 |
|                        | Between off-ramp to Rudder Road/Route 267 WB and off-<br>ramp to DIAAH EB (west)                                                                                                                                                                                                                                                                                                                                                                                                                                                                                                                                                                                                                                                                                                                                                                                                                                                                                                                                                                                                                                                                                                                                                                                                                                                                                                                                                                                                                                                                                                                                                                                                                                                                                                                                                                                                                                                                                                                                                                                                                                              | Diverge          | 2,640                      | 2,622                         | -19                 | -1%               | 40                        | 21.7                          |
|                        | Between off-ramp to DIAAH EB and on-ramp from Aviation Dr                                                                                                                                                                                                                                                                                                                                                                                                                                                                                                                                                                                                                                                                                                                                                                                                                                                                                                                                                                                                                                                                                                                                                                                                                                                                                                                                                                                                                                                                                                                                                                                                                                                                                                                                                                                                                                                                                                                                                                                                                                                                     | Basic            | 1,335                      | 1,347                         | 12                  | 1%                | 44                        | 15.0                          |
|                        | Between on-ramp from Aviation Dr and off-ramp to Route 28 SB                                                                                                                                                                                                                                                                                                                                                                                                                                                                                                                                                                                                                                                                                                                                                                                                                                                                                                                                                                                                                                                                                                                                                                                                                                                                                                                                                                                                                                                                                                                                                                                                                                                                                                                                                                                                                                                                                                                                                                                                                                                                  | Weave            | 1,930                      | 1,900                         | -30                 | -2%               | 43                        | 14.9                          |
| Eastbound<br>Route 267 | Between off-ramp to Route 28 SB and off-ramp to DIAAH EB (east)                                                                                                                                                                                                                                                                                                                                                                                                                                                                                                                                                                                                                                                                                                                                                                                                                                                                                                                                                                                                                                                                                                                                                                                                                                                                                                                                                                                                                                                                                                                                                                                                                                                                                                                                                                                                                                                                                                                                                                                                                                                               | Diverge          | 1,260                      | 1,212                         | -48                 | -4%               | 43                        | 13.9                          |
|                        | Between off-ramp to DIAAH EB (east) and off-ramp to Route 28 NB                                                                                                                                                                                                                                                                                                                                                                                                                                                                                                                                                                                                                                                                                                                                                                                                                                                                                                                                                                                                                                                                                                                                                                                                                                                                                                                                                                                                                                                                                                                                                                                                                                                                                                                                                                                                                                                                                                                                                                                                                                                               | Diverge          | 705                        | 701                           | -4                  | -1%               | 44                        | 5.3                           |
|                        | Between off-ramp to Route 28 NB and on-ramp from Route 28 NB                                                                                                                                                                                                                                                                                                                                                                                                                                                                                                                                                                                                                                                                                                                                                                                                                                                                                                                                                                                                                                                                                                                                                                                                                                                                                                                                                                                                                                                                                                                                                                                                                                                                                                                                                                                                                                                                                                                                                                                                                                                                  | Basic            | 305                        | 317                           | 12                  | 4%                | 55                        | 2.8                           |
|                        | Between on-ramp from Route 28 NB and mainline from Dulles Greenway                                                                                                                                                                                                                                                                                                                                                                                                                                                                                                                                                                                                                                                                                                                                                                                                                                                                                                                                                                                                                                                                                                                                                                                                                                                                                                                                                                                                                                                                                                                                                                                                                                                                                                                                                                                                                                                                                                                                                                                                                                                            | Merge            | 1,345                      | 1,330                         | -16                 | -1%               | 57                        | 9.2                           |
|                        | Mainline between on-ramps from Dulles Greenway & Route                                                                                                                                                                                                                                                                                                                                                                                                                                                                                                                                                                                                                                                                                                                                                                                                                                                                                                                                                                                                                                                                                                                                                                                                                                                                                                                                                                                                                                                                                                                                                                                                                                                                                                                                                                                                                                                                                                                                                                                                                                                                        | Weave            | 8,025                      | 8,051                         | 26                  | 0%                | 01                        | 0.2                           |
|                        | 28/Dulles Airport/DIAAH and off-ramp to Centreville Road                                                                                                                                                                                                                                                                                                                                                                                                                                                                                                                                                                                                                                                                                                                                                                                                                                                                                                                                                                                                                                                                                                                                                                                                                                                                                                                                                                                                                                                                                                                                                                                                                                                                                                                                                                                                                                                                                                                                                                                                                                                                      | vveave           | 6,025                      | 0,001                         | 20                  | 0%                | 14                        | 94.2                          |
|                        | Between off-ramp to Centreville Road and on-ramp from Centreville Road                                                                                                                                                                                                                                                                                                                                                                                                                                                                                                                                                                                                                                                                                                                                                                                                                                                                                                                                                                                                                                                                                                                                                                                                                                                                                                                                                                                                                                                                                                                                                                                                                                                                                                                                                                                                                                                                                                                                                                                                                                                        | Basic            | 6,840                      | 6,847                         | 7                   | 0%                | 13                        | 106.1                         |
|                        | Mainline east of Centreville Road  Mainline east of Centreville Road                                                                                                                                                                                                                                                                                                                                                                                                                                                                                                                                                                                                                                                                                                                                                                                                                                                                                                                                                                                                                                                                                                                                                                                                                                                                                                                                                                                                                                                                                                                                                                                                                                                                                                                                                                                                                                                                                                                                                                                                                                                          | Merge<br>Basic   | 8,000<br>8,000             | 7,955<br>7,952                | -45<br>-48          | -1%<br>-1%        | 12<br>24                  | 111.4<br>66.6                 |
|                        | Mainline east of off-ramp to DIAAH WB  Between off-ramp to DIAAH WB and off-ramp to Centreville                                                                                                                                                                                                                                                                                                                                                                                                                                                                                                                                                                                                                                                                                                                                                                                                                                                                                                                                                                                                                                                                                                                                                                                                                                                                                                                                                                                                                                                                                                                                                                                                                                                                                                                                                                                                                                                                                                                                                                                                                               | Diverge<br>Basic | 4,460<br>4,460             | 4,399<br>4,450                | -61<br>-10          | -1%<br>0%         | 57                        | 19.2                          |
|                        | Road Between off-ramp to DIAAH WB and off-ramp to Centreville                                                                                                                                                                                                                                                                                                                                                                                                                                                                                                                                                                                                                                                                                                                                                                                                                                                                                                                                                                                                                                                                                                                                                                                                                                                                                                                                                                                                                                                                                                                                                                                                                                                                                                                                                                                                                                                                                                                                                                                                                                                                 | Diverge          | 4,460                      | 4,446                         | -14                 | 0%                | 57                        | 19.4                          |
|                        | Road Between off-ramp to Centreville Road and on-ramp from                                                                                                                                                                                                                                                                                                                                                                                                                                                                                                                                                                                                                                                                                                                                                                                                                                                                                                                                                                                                                                                                                                                                                                                                                                                                                                                                                                                                                                                                                                                                                                                                                                                                                                                                                                                                                                                                                                                                                                                                                                                                    | Basic            | 3,190                      | 3,181                         | -14<br>-9           | 0%                | 56                        | 18.6                          |
|                        | Centreville Road  Between on-ramp from Centreville Road and off-ramp to                                                                                                                                                                                                                                                                                                                                                                                                                                                                                                                                                                                                                                                                                                                                                                                                                                                                                                                                                                                                                                                                                                                                                                                                                                                                                                                                                                                                                                                                                                                                                                                                                                                                                                                                                                                                                                                                                                                                                                                                                                                       |                  |                            | -                             |                     |                   | 57                        | 13.9                          |
| Westbound<br>Route 267 | Route 28 NB  Between on-ramp from Centreville Road and off-ramp to                                                                                                                                                                                                                                                                                                                                                                                                                                                                                                                                                                                                                                                                                                                                                                                                                                                                                                                                                                                                                                                                                                                                                                                                                                                                                                                                                                                                                                                                                                                                                                                                                                                                                                                                                                                                                                                                                                                                                                                                                                                            | Merge            | 3,480                      | 3,423                         | -57                 | -2%               | 57                        | 12.1                          |
|                        | Route 28 NB  Between off-ramp to Route 28 NB and off-ramp to Route 28                                                                                                                                                                                                                                                                                                                                                                                                                                                                                                                                                                                                                                                                                                                                                                                                                                                                                                                                                                                                                                                                                                                                                                                                                                                                                                                                                                                                                                                                                                                                                                                                                                                                                                                                                                                                                                                                                                                                                                                                                                                         | Diverge          | 3,240                      | 3,214                         | -26                 | -1%               | 56                        | 11.0                          |
|                        | SB Between off-ramp to Route 28 NB and off-ramp to Route 28 Between off-ramp to Route 28 NB and off-ramp to Route 28                                                                                                                                                                                                                                                                                                                                                                                                                                                                                                                                                                                                                                                                                                                                                                                                                                                                                                                                                                                                                                                                                                                                                                                                                                                                                                                                                                                                                                                                                                                                                                                                                                                                                                                                                                                                                                                                                                                                                                                                          | Basic            | 1,265                      | 1,245                         | -20                 | -2%               | 58                        | 5.3                           |
|                        | SB  Between off-ramp to Route 28 NB and off-ramp to Route 28  Between off-ramp to Route 28 SB and Dulles Greenway Toll                                                                                                                                                                                                                                                                                                                                                                                                                                                                                                                                                                                                                                                                                                                                                                                                                                                                                                                                                                                                                                                                                                                                                                                                                                                                                                                                                                                                                                                                                                                                                                                                                                                                                                                                                                                                                                                                                                                                                                                                        | Diverge          | 1,265                      | 1,245                         | -20                 | -2%               | 58                        | 7.2                           |
|                        | Plaza                                                                                                                                                                                                                                                                                                                                                                                                                                                                                                                                                                                                                                                                                                                                                                                                                                                                                                                                                                                                                                                                                                                                                                                                                                                                                                                                                                                                                                                                                                                                                                                                                                                                                                                                                                                                                                                                                                                                                                                                                                                                                                                         | Basic            | 840                        | 827                           | -13                 | -2%               | 58<br>67                  | 6.6<br>6.5                    |
|                        | Mainline west of Dulles Greenway Toll Plaza  Mainline leaving Dulles Airport near Rudder Road  Detugation of the Post Co. T. F. (West) and an arrange of the Post Co. T. F. (West) and an arrange of the Post Co. T. F. (West) and an arrange of the Post Co. T. F. (West) and an arrange of the Post Co. T. F. (West) and an arrange of the Post Co. T. F. (West) and an arrange of the Post Co. T. F. (West) and an arrange of the Post Co. T. F. (West) and an arrange of the Post Co. T. F. (West) and an arrange of the Post Co. T. F. (West) and an arrange of the Post Co. T. F. (West) and an arrange of the Post Co. T. F. (West) and an arrange of the Post Co. T. F. (West) and an arrange of the Post Co. T. F. (West) and an arrange of the Post Co. T. F. (West) and an arrange of the Post Co. T. F. (West) and an arrange of the Post Co. T. F. (West) and an arrange of the Post Co. T. F. (West) and an arrange of the Post Co. T. F. (West) and an arrange of the Post Co. T. F. (West) and an arrange of the Post Co. T. F. (West) and an arrange of the Post Co. T. F. (West) and an arrange of the Post Co. T. F. (West) and an arrange of the Post Co. T. F. (West) and an arrange of the Post Co. T. F. (West) and a post Co. | Basic<br>Basic   | 1,335<br>365               | 1,302<br>365                  | -33<br>0            | -2%<br>0%         | 45                        | 4.0                           |
| Eastbound              | Between on-ramp from Route 267 EB (west) and on-ramp from Route 267 EB (east)                                                                                                                                                                                                                                                                                                                                                                                                                                                                                                                                                                                                                                                                                                                                                                                                                                                                                                                                                                                                                                                                                                                                                                                                                                                                                                                                                                                                                                                                                                                                                                                                                                                                                                                                                                                                                                                                                                                                                                                                                                                 | Merge            | 1,670                      | 1,672                         | 2                   | 0%                | 44                        | 16.3                          |
| DIAAH                  | Between on-ramp from Route 267 EB (east) and east end of study area                                                                                                                                                                                                                                                                                                                                                                                                                                                                                                                                                                                                                                                                                                                                                                                                                                                                                                                                                                                                                                                                                                                                                                                                                                                                                                                                                                                                                                                                                                                                                                                                                                                                                                                                                                                                                                                                                                                                                                                                                                                           | Merge            | 2,225                      | 2,238                         | 13                  | 1%                | 55                        | 15.5                          |
|                        | Between on-ramp from Route 267 EB (east) and east end of study area                                                                                                                                                                                                                                                                                                                                                                                                                                                                                                                                                                                                                                                                                                                                                                                                                                                                                                                                                                                                                                                                                                                                                                                                                                                                                                                                                                                                                                                                                                                                                                                                                                                                                                                                                                                                                                                                                                                                                                                                                                                           | Basic            | 2,225                      | 2,252                         | 27                  | 1%                | 56                        | 20.1                          |
|                        | Mainline east of on-ramp from Route 267 WB Between on-ramp from Route 267 WB near Centreville Road                                                                                                                                                                                                                                                                                                                                                                                                                                                                                                                                                                                                                                                                                                                                                                                                                                                                                                                                                                                                                                                                                                                                                                                                                                                                                                                                                                                                                                                                                                                                                                                                                                                                                                                                                                                                                                                                                                                                                                                                                            | Basic            | 1,055                      | 1,057                         | 2                   | 0%                | 58                        | 9.1                           |
|                        | and on-ramp from Route 267 WB to Dulles Airport Between on-ramp from Centreville Road and on-ramp from                                                                                                                                                                                                                                                                                                                                                                                                                                                                                                                                                                                                                                                                                                                                                                                                                                                                                                                                                                                                                                                                                                                                                                                                                                                                                                                                                                                                                                                                                                                                                                                                                                                                                                                                                                                                                                                                                                                                                                                                                        | Merge            | 1,055                      | 1,057                         | 2                   | 0%                | 58                        | 9.0                           |
| Westbound              | Route 267 WB (closed in Alt 2)  Between on-ramp from Route 267 WB to Dulles Airport                                                                                                                                                                                                                                                                                                                                                                                                                                                                                                                                                                                                                                                                                                                                                                                                                                                                                                                                                                                                                                                                                                                                                                                                                                                                                                                                                                                                                                                                                                                                                                                                                                                                                                                                                                                                                                                                                                                                                                                                                                           | Merge            | 1,055                      | 1,071                         | 16                  | 2%                | 57                        | 9.2                           |
| DIAAH                  | (closed in Alt 3) and off-ramp to Rudder Road (Rental Car<br>Return/Economy Parking)                                                                                                                                                                                                                                                                                                                                                                                                                                                                                                                                                                                                                                                                                                                                                                                                                                                                                                                                                                                                                                                                                                                                                                                                                                                                                                                                                                                                                                                                                                                                                                                                                                                                                                                                                                                                                                                                                                                                                                                                                                          | Basic            | 1,295                      | 1,304                         | 9                   | 1%                | 57                        | 7.6                           |
|                        | Between off-ramp to Rudder Road (Rental Car<br>Return/Economy Parking) and on-ramps from Route                                                                                                                                                                                                                                                                                                                                                                                                                                                                                                                                                                                                                                                                                                                                                                                                                                                                                                                                                                                                                                                                                                                                                                                                                                                                                                                                                                                                                                                                                                                                                                                                                                                                                                                                                                                                                                                                                                                                                                                                                                | Basic            | 815                        | 821                           | 6                   | 1%                |                           | 0                             |
|                        | 28/Route 267 EB  Mainline west of on-ramps from Route 28/Route 267 EB                                                                                                                                                                                                                                                                                                                                                                                                                                                                                                                                                                                                                                                                                                                                                                                                                                                                                                                                                                                                                                                                                                                                                                                                                                                                                                                                                                                                                                                                                                                                                                                                                                                                                                                                                                                                                                                                                                                                                                                                                                                         | Basic            | 2,310                      | 2,309                         | -1                  | 0%                | 39<br>41                  | 8.1<br>11.3                   |
| 1                      | Invariance west of our-tamps from Noute 20/Noute 20/ ED                                                                                                                                                                                                                                                                                                                                                                                                                                                                                                                                                                                                                                                                                                                                                                                                                                                                                                                                                                                                                                                                                                                                                                                                                                                                                                                                                                                                                                                                                                                                                                                                                                                                                                                                                                                                                                                                                                                                                                                                                                                                       | บสอเบ            | ۷,۵۱۷                      | 2,008                         | -1                  | J /0              | 7                         |                               |