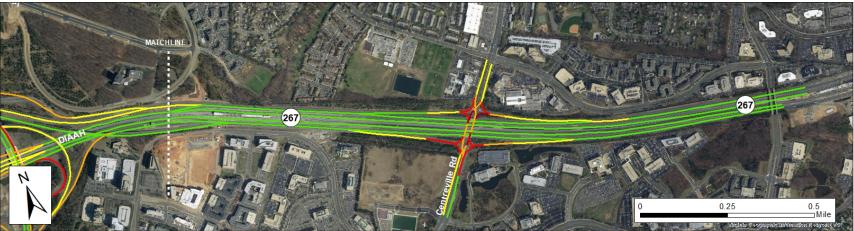

Hour Freeway and Ramp Density – Route 28 Corridor









Route 28 Corridor
Mainline and Ramp Density
2045 Build Preferred Alternative - PM



### 2045 Build Preferred Alternative PM Peak Hour Freeway and Ramp Density – Route 267 Corridor







Route 267 Corridor
Mainline and Ramp Density
2045 Build Preferred Alternative - PM



### 2045 Build Preferred Alternative PM Peak Hour Freeway and Ramp Density – DIAAH Corridor









DIAAH Corridor Mainline and Ramp Density 2045 Build Preferred Alternative - PM



### 2045 Build Preferred Alternative PM Peak Hour Freeway and Ramp Speeds – Route 28 Corridor









Route 28 Corridor
Mainline and Ramp Speed
2045 Build Preferred Alternative - PM



### 2045 Build Preferred Alternative PM Peak Hour Freeway and Ramp Speeds – Route 267 Corridor







Route 267 Corridor
Mainline and Ramp Speed
2045 Build Preferred Alternative - PM

| Speed (mph)        |                             |          |
|--------------------|-----------------------------|----------|
| A A                | ar ar ar                    | <u> </u> |
| LO HOT DE TO HOT D | SERON SE SURPLY SECROTI FOR | i.       |

### 2045 Build Preferred Alternative PM Peak Hour Freeway and Ramp Speeds – DIAAH Corridor









DIAAH Corridor Mainline and Ramp Speed 2045 Build Preferred Alternative - PM