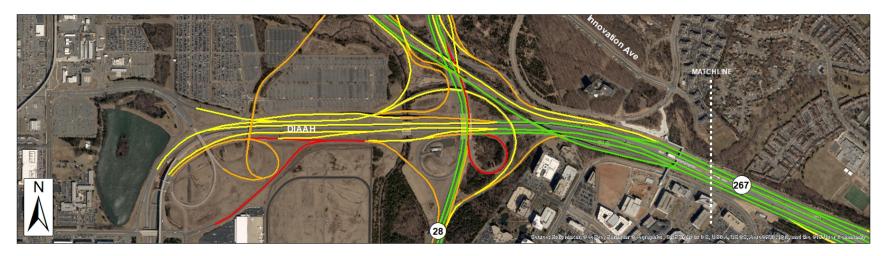

IAAH Corridor Mainline and Ramp Density 2045 Build Preferred Alternative - PM



### 2045 Build Preferred Alternative PM Peak Hour Freeway and Ramp Speeds – Route 28 Corridor









Route 28 Corridor
Mainline and Ramp Speed
2045 Build Preferred Alternative - PM



### 2045 Build Preferred Alternative PM Peak Hour Freeway and Ramp Speeds – Route 267 Corridor







Route 267 Corridor
Mainline and Ramp Speed
2045 Build Preferred Alternative - PM

| Speed (mph)        |                             |          |
|--------------------|-----------------------------|----------|
| A A                | ar ar ar                    | <u> </u> |
| LO HOT DE TO HOT D | SERON SE SURPLY SECROTI FOR | i.       |

### 2045 Build Preferred Alternative PM Peak Hour Freeway and Ramp Speeds – DIAAH Corridor









DIAAH Corridor Mainline and Ramp Speed 2045 Build Preferred Alternative - PM