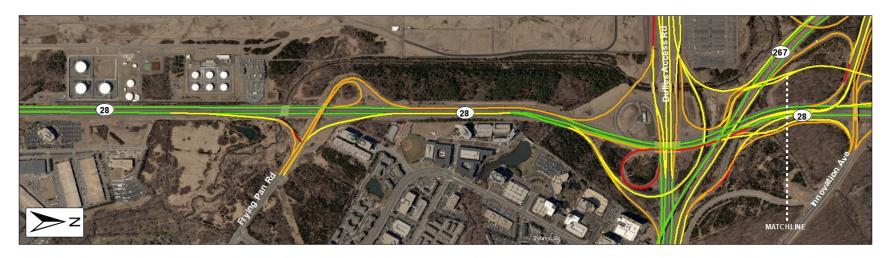

# **Freeway Segment and Ramp MOEs**

AM Peak Hour (8:00 AM - 9:00 AM)

| Facility               | Segment                                                                                                                                                                                                                                                                                                                                                                                                                                                                                                                                                                                                                                                                                                                                                                                                                                                                                                                                                                                                                                                                                                                                                                                                                                                                                                                                                                                                                                                                                                                                                                                                                                                                                                                                                                                                                                                                                                                                                                                                                                                                                                                       | Туре             | Balanced<br>Count<br>(vph) | VISSIM<br>Throughput<br>(vph) | Difference<br>(vph) | Difference<br>(%) | Average<br>Speed<br>(mph) | Average<br>Density<br>(vpmpl) |
|------------------------|-------------------------------------------------------------------------------------------------------------------------------------------------------------------------------------------------------------------------------------------------------------------------------------------------------------------------------------------------------------------------------------------------------------------------------------------------------------------------------------------------------------------------------------------------------------------------------------------------------------------------------------------------------------------------------------------------------------------------------------------------------------------------------------------------------------------------------------------------------------------------------------------------------------------------------------------------------------------------------------------------------------------------------------------------------------------------------------------------------------------------------------------------------------------------------------------------------------------------------------------------------------------------------------------------------------------------------------------------------------------------------------------------------------------------------------------------------------------------------------------------------------------------------------------------------------------------------------------------------------------------------------------------------------------------------------------------------------------------------------------------------------------------------------------------------------------------------------------------------------------------------------------------------------------------------------------------------------------------------------------------------------------------------------------------------------------------------------------------------------------------------|------------------|----------------------------|-------------------------------|---------------------|-------------------|---------------------------|-------------------------------|
|                        | Mainline south of Frying Pan Road  Mainline south of Frying Pan Road                                                                                                                                                                                                                                                                                                                                                                                                                                                                                                                                                                                                                                                                                                                                                                                                                                                                                                                                                                                                                                                                                                                                                                                                                                                                                                                                                                                                                                                                                                                                                                                                                                                                                                                                                                                                                                                                                                                                                                                                                                                          | Basic<br>Diverge | 7,530<br>7,530             | 7,441<br>7,367                | -90<br>-163         | -1%<br>-2%        | 43<br>29                  | 40.3<br>54.7                  |
|                        | Between off-ramp to Frying Pan Road and on-ramp from Frying Pan Road                                                                                                                                                                                                                                                                                                                                                                                                                                                                                                                                                                                                                                                                                                                                                                                                                                                                                                                                                                                                                                                                                                                                                                                                                                                                                                                                                                                                                                                                                                                                                                                                                                                                                                                                                                                                                                                                                                                                                                                                                                                          | Basic            | 6,025                      | 5,906                         | -119                | -2%               | 50                        | 29.3                          |
|                        | Between on-ramp from Frying Pan Road and off-ramp to Route 267 EB/Dulles Airport                                                                                                                                                                                                                                                                                                                                                                                                                                                                                                                                                                                                                                                                                                                                                                                                                                                                                                                                                                                                                                                                                                                                                                                                                                                                                                                                                                                                                                                                                                                                                                                                                                                                                                                                                                                                                                                                                                                                                                                                                                              | Weave            | 6,880                      | 6,700                         | -180                | -3%               | 54                        | 24.8                          |
|                        | Between off-ramp to Route 267 EB/Dulles Airport and off-                                                                                                                                                                                                                                                                                                                                                                                                                                                                                                                                                                                                                                                                                                                                                                                                                                                                                                                                                                                                                                                                                                                                                                                                                                                                                                                                                                                                                                                                                                                                                                                                                                                                                                                                                                                                                                                                                                                                                                                                                                                                      | Diverge          | 4,350                      | 4,288                         | -62                 | -1%               | 56                        | 24.8                          |
|                        | ramp to C-D Road  Between off-ramp to C-D Road and off-ramp to Route 267                                                                                                                                                                                                                                                                                                                                                                                                                                                                                                                                                                                                                                                                                                                                                                                                                                                                                                                                                                                                                                                                                                                                                                                                                                                                                                                                                                                                                                                                                                                                                                                                                                                                                                                                                                                                                                                                                                                                                                                                                                                      | Basic            | 4,350                      | 4,287                         | -63                 | -1%               |                           |                               |
|                        | WB  Between off-ramp to C-D Road and off-ramp to Route 267                                                                                                                                                                                                                                                                                                                                                                                                                                                                                                                                                                                                                                                                                                                                                                                                                                                                                                                                                                                                                                                                                                                                                                                                                                                                                                                                                                                                                                                                                                                                                                                                                                                                                                                                                                                                                                                                                                                                                                                                                                                                    | Diverge          | 4,350                      | 4,289                         | -61                 | -1%               | 56                        | 25.4                          |
|                        | WB  Between off-ramp to Route 267 WB and on-ramp from C-D                                                                                                                                                                                                                                                                                                                                                                                                                                                                                                                                                                                                                                                                                                                                                                                                                                                                                                                                                                                                                                                                                                                                                                                                                                                                                                                                                                                                                                                                                                                                                                                                                                                                                                                                                                                                                                                                                                                                                                                                                                                                     | Basic            | 3,920                      | 3,881                         | -39                 | -1%               | 56                        | 24.8                          |
| Northbound<br>Route 28 | Road Between on-ramp from C-D Road and on-ramp from Route                                                                                                                                                                                                                                                                                                                                                                                                                                                                                                                                                                                                                                                                                                                                                                                                                                                                                                                                                                                                                                                                                                                                                                                                                                                                                                                                                                                                                                                                                                                                                                                                                                                                                                                                                                                                                                                                                                                                                                                                                                                                     | Merge            | 4,255                      | 4,223                         | -32                 | -1%               | 56                        | 22.7                          |
| Noute 20               | 267 WB  Between on-ramp from Route 267 WB and on-ramp from                                                                                                                                                                                                                                                                                                                                                                                                                                                                                                                                                                                                                                                                                                                                                                                                                                                                                                                                                                                                                                                                                                                                                                                                                                                                                                                                                                                                                                                                                                                                                                                                                                                                                                                                                                                                                                                                                                                                                                                                                                                                    |                  |                            |                               | -47                 |                   | 56                        | 21.9                          |
|                        | Innovation Ave Between on-ramp from Innovation Ave and off-ramp Route                                                                                                                                                                                                                                                                                                                                                                                                                                                                                                                                                                                                                                                                                                                                                                                                                                                                                                                                                                                                                                                                                                                                                                                                                                                                                                                                                                                                                                                                                                                                                                                                                                                                                                                                                                                                                                                                                                                                                                                                                                                         | Merge            | 5,820                      | 5,773                         |                     | -1%               | 56                        | 24.0                          |
|                        | 606 EB / WB (Combined)  Between Off-ramp to Route 606 EB / WB (Combined) and on-                                                                                                                                                                                                                                                                                                                                                                                                                                                                                                                                                                                                                                                                                                                                                                                                                                                                                                                                                                                                                                                                                                                                                                                                                                                                                                                                                                                                                                                                                                                                                                                                                                                                                                                                                                                                                                                                                                                                                                                                                                              | Merge            | 6,515                      | 6,426                         | -89                 | -1%               | 53                        | 24.2                          |
|                        | ramp from Route 606 EB/WB (combined)  Between on-ramp from Route 606 EB / WB (Combined) and                                                                                                                                                                                                                                                                                                                                                                                                                                                                                                                                                                                                                                                                                                                                                                                                                                                                                                                                                                                                                                                                                                                                                                                                                                                                                                                                                                                                                                                                                                                                                                                                                                                                                                                                                                                                                                                                                                                                                                                                                                   | Basic            | 5,450                      | 5,368                         | -82                 | -2%               | 56                        | 24.0                          |
|                        | off-ramp to Sterling Blvd EB  Between off-ramp to Sterling Blvd EB and off-ramp to Sterling                                                                                                                                                                                                                                                                                                                                                                                                                                                                                                                                                                                                                                                                                                                                                                                                                                                                                                                                                                                                                                                                                                                                                                                                                                                                                                                                                                                                                                                                                                                                                                                                                                                                                                                                                                                                                                                                                                                                                                                                                                   | Weave            | 6,190                      | 6,084                         | -106                | -2%               | 54                        | 22.6                          |
|                        | Blvd WB  Between off-ramp to Sterling Blvd WB and on-ramp from                                                                                                                                                                                                                                                                                                                                                                                                                                                                                                                                                                                                                                                                                                                                                                                                                                                                                                                                                                                                                                                                                                                                                                                                                                                                                                                                                                                                                                                                                                                                                                                                                                                                                                                                                                                                                                                                                                                                                                                                                                                                | Diverge          | 5,400                      | 5,321                         | -79                 | -1%               | 55                        | 21.3                          |
|                        | Sterling Blvd                                                                                                                                                                                                                                                                                                                                                                                                                                                                                                                                                                                                                                                                                                                                                                                                                                                                                                                                                                                                                                                                                                                                                                                                                                                                                                                                                                                                                                                                                                                                                                                                                                                                                                                                                                                                                                                                                                                                                                                                                                                                                                                 | Basic            | 4,705                      | 4,642                         | -63                 | -1%               | 57                        | 20.2                          |
|                        | Mainline north of Sterling Blvd  Mainline north of Sterling Blvd                                                                                                                                                                                                                                                                                                                                                                                                                                                                                                                                                                                                                                                                                                                                                                                                                                                                                                                                                                                                                                                                                                                                                                                                                                                                                                                                                                                                                                                                                                                                                                                                                                                                                                                                                                                                                                                                                                                                                                                                                                                              | Basic<br>Basic   | 4,900<br>7,685             | 4,822<br>7,692                | -79<br>7            | -2%<br>0%         | 57<br>52                  | 16.9<br>29.7                  |
|                        | Between off-ramp to Sterling Blvd and on-ramp from Sterling Blvd WB                                                                                                                                                                                                                                                                                                                                                                                                                                                                                                                                                                                                                                                                                                                                                                                                                                                                                                                                                                                                                                                                                                                                                                                                                                                                                                                                                                                                                                                                                                                                                                                                                                                                                                                                                                                                                                                                                                                                                                                                                                                           | Basic            | 7,425                      | 7,493                         | 68                  | 1%                | 50                        | 37.2                          |
|                        | Between on-ramp from Sterling Blvd WB and on-ramp from Sterling Blvd EB                                                                                                                                                                                                                                                                                                                                                                                                                                                                                                                                                                                                                                                                                                                                                                                                                                                                                                                                                                                                                                                                                                                                                                                                                                                                                                                                                                                                                                                                                                                                                                                                                                                                                                                                                                                                                                                                                                                                                                                                                                                       | Basic            | 7,940                      | 8,034                         | 94                  | 1%                | 49                        | 34.0                          |
|                        | Between on-ramp from Sterling Blvd EB and off-ramp to Route 606 EB / WB (Combined)                                                                                                                                                                                                                                                                                                                                                                                                                                                                                                                                                                                                                                                                                                                                                                                                                                                                                                                                                                                                                                                                                                                                                                                                                                                                                                                                                                                                                                                                                                                                                                                                                                                                                                                                                                                                                                                                                                                                                                                                                                            | Weave            | 8,645                      | 8,759                         | 114                 | 1%                | 45                        | 37.7                          |
|                        | Between off-ramp to Route 606 EB / WB (Combined) and off-<br>ramp to Innovation Avenue                                                                                                                                                                                                                                                                                                                                                                                                                                                                                                                                                                                                                                                                                                                                                                                                                                                                                                                                                                                                                                                                                                                                                                                                                                                                                                                                                                                                                                                                                                                                                                                                                                                                                                                                                                                                                                                                                                                                                                                                                                        | Diverge          | 7,740                      | 7,878                         | 138                 | 2%                | 44                        | 40.1                          |
|                        | Between off-ramp to Innovation Avenue and off-ramp to Route 267 EB / Dulles Airport                                                                                                                                                                                                                                                                                                                                                                                                                                                                                                                                                                                                                                                                                                                                                                                                                                                                                                                                                                                                                                                                                                                                                                                                                                                                                                                                                                                                                                                                                                                                                                                                                                                                                                                                                                                                                                                                                                                                                                                                                                           | Diverge          | 6,745                      | 6,854                         | 109                 | 2%                | 41                        | 48.6                          |
| Southbound             | Between off-ramp to Route 267 EB / Dulles Airport and on-<br>ramp fron Innovation Ave / Route 606 EB and WB                                                                                                                                                                                                                                                                                                                                                                                                                                                                                                                                                                                                                                                                                                                                                                                                                                                                                                                                                                                                                                                                                                                                                                                                                                                                                                                                                                                                                                                                                                                                                                                                                                                                                                                                                                                                                                                                                                                                                                                                                   | Basic            | 3,705                      | 3,754                         | 49                  | 1%                | 71                        | 40.0                          |
| Route 28               | (Combined)  Between on-ramp from Innovation Ave / Route 606 EB and                                                                                                                                                                                                                                                                                                                                                                                                                                                                                                                                                                                                                                                                                                                                                                                                                                                                                                                                                                                                                                                                                                                                                                                                                                                                                                                                                                                                                                                                                                                                                                                                                                                                                                                                                                                                                                                                                                                                                                                                                                                            | Dasio            | 3,703                      | 0,704                         |                     | 1 70              | 56                        | 21.8                          |
|                        | WB (Combined) and on-ramp from Route 267 (Greenway EB / DTR WB)                                                                                                                                                                                                                                                                                                                                                                                                                                                                                                                                                                                                                                                                                                                                                                                                                                                                                                                                                                                                                                                                                                                                                                                                                                                                                                                                                                                                                                                                                                                                                                                                                                                                                                                                                                                                                                                                                                                                                                                                                                                               | Basic            | 5,520                      | 5,535                         | 15                  | 0%                | 54                        | 19.6                          |
|                        | Between on-ramp from Route 267 (Greenway EB / DTR WB) and on-ramp from Route 267 (DIAAH) EB                                                                                                                                                                                                                                                                                                                                                                                                                                                                                                                                                                                                                                                                                                                                                                                                                                                                                                                                                                                                                                                                                                                                                                                                                                                                                                                                                                                                                                                                                                                                                                                                                                                                                                                                                                                                                                                                                                                                                                                                                                   | Merge            | 6,985                      | 6,988                         | 3                   | 0%                | 55                        | 25.7                          |
|                        | Between on-ramp from Route 267 (DIAAH) EB and off-ramp to Frying Pan Road                                                                                                                                                                                                                                                                                                                                                                                                                                                                                                                                                                                                                                                                                                                                                                                                                                                                                                                                                                                                                                                                                                                                                                                                                                                                                                                                                                                                                                                                                                                                                                                                                                                                                                                                                                                                                                                                                                                                                                                                                                                     | Weave            | 7,655                      | 7,643                         | -12                 | 0%                | 53                        | 29.2                          |
|                        | Between off-ramp to Frying Pan Road and on-ramp from Frying Pan Road                                                                                                                                                                                                                                                                                                                                                                                                                                                                                                                                                                                                                                                                                                                                                                                                                                                                                                                                                                                                                                                                                                                                                                                                                                                                                                                                                                                                                                                                                                                                                                                                                                                                                                                                                                                                                                                                                                                                                                                                                                                          | Basic            | 6,310                      | 6,314                         | 4                   | 0%                | 55                        | 28.8                          |
|                        | Mainline south of Frying Pan Road  Mainline south of Frying Pan Road                                                                                                                                                                                                                                                                                                                                                                                                                                                                                                                                                                                                                                                                                                                                                                                                                                                                                                                                                                                                                                                                                                                                                                                                                                                                                                                                                                                                                                                                                                                                                                                                                                                                                                                                                                                                                                                                                                                                                                                                                                                          | Merge<br>Basic   | 7,065<br>7,065             | 7,071<br>7,054                | 6<br>-11            | 0%<br>0%          | 50<br>54                  | 28.0<br>32.9                  |
|                        | Mainline (Greenway) west of Dulles Greenway Toll Plaza /                                                                                                                                                                                                                                                                                                                                                                                                                                                                                                                                                                                                                                                                                                                                                                                                                                                                                                                                                                                                                                                                                                                                                                                                                                                                                                                                                                                                                                                                                                                                                                                                                                                                                                                                                                                                                                                                                                                                                                                                                                                                      | Basic            | 5,615                      | 5,581                         | -34                 | -1%               | 19                        | 95.7                          |
|                        | Greenway off-ramp to Dulles Airport and Route 28 SB  Mainline (Greenway) between off-ramp to Dulles Airport /                                                                                                                                                                                                                                                                                                                                                                                                                                                                                                                                                                                                                                                                                                                                                                                                                                                                                                                                                                                                                                                                                                                                                                                                                                                                                                                                                                                                                                                                                                                                                                                                                                                                                                                                                                                                                                                                                                                                                                                                                 | Merge            | 3,945                      | 3,903                         | -42                 | -1%               |                           |                               |
|                        | Route 28 SB and on-ramp from Route 28 SB  Mainline (Greenway) between on-ramp from Route 28 SB and                                                                                                                                                                                                                                                                                                                                                                                                                                                                                                                                                                                                                                                                                                                                                                                                                                                                                                                                                                                                                                                                                                                                                                                                                                                                                                                                                                                                                                                                                                                                                                                                                                                                                                                                                                                                                                                                                                                                                                                                                            | Basic            | 6,680                      | 6,722                         | 42                  | 1%                | 12                        | 117.5                         |
|                        | mainline from Route 28 NB / Dulles Airport  Mainline leaving Dulles Airport near Rudder Road                                                                                                                                                                                                                                                                                                                                                                                                                                                                                                                                                                                                                                                                                                                                                                                                                                                                                                                                                                                                                                                                                                                                                                                                                                                                                                                                                                                                                                                                                                                                                                                                                                                                                                                                                                                                                                                                                                                                                                                                                                  | Weave            | 2,785                      | 2,764                         | -21                 | -1%               | 16<br>46                  | 105.6<br>14.9                 |
|                        | Between off-ramp to Rudder Road/Route 267 WB and off-<br>ramp to DIAAH EB (west)                                                                                                                                                                                                                                                                                                                                                                                                                                                                                                                                                                                                                                                                                                                                                                                                                                                                                                                                                                                                                                                                                                                                                                                                                                                                                                                                                                                                                                                                                                                                                                                                                                                                                                                                                                                                                                                                                                                                                                                                                                              | Diverge          | 2,640                      | 2,622                         | -19                 | -1%               | 40                        | 21.7                          |
|                        | Between off-ramp to DIAAH EB and on-ramp from Aviation Dr                                                                                                                                                                                                                                                                                                                                                                                                                                                                                                                                                                                                                                                                                                                                                                                                                                                                                                                                                                                                                                                                                                                                                                                                                                                                                                                                                                                                                                                                                                                                                                                                                                                                                                                                                                                                                                                                                                                                                                                                                                                                     | Basic            | 1,335                      | 1,347                         | 12                  | 1%                | 44                        | 15.0                          |
|                        | Between on-ramp from Aviation Dr and off-ramp to Route 28 SB                                                                                                                                                                                                                                                                                                                                                                                                                                                                                                                                                                                                                                                                                                                                                                                                                                                                                                                                                                                                                                                                                                                                                                                                                                                                                                                                                                                                                                                                                                                                                                                                                                                                                                                                                                                                                                                                                                                                                                                                                                                                  | Weave            | 1,930                      | 1,900                         | -30                 | -2%               | 43                        | 14.9                          |
| Eastbound<br>Route 267 | Between off-ramp to Route 28 SB and off-ramp to DIAAH EB (east)                                                                                                                                                                                                                                                                                                                                                                                                                                                                                                                                                                                                                                                                                                                                                                                                                                                                                                                                                                                                                                                                                                                                                                                                                                                                                                                                                                                                                                                                                                                                                                                                                                                                                                                                                                                                                                                                                                                                                                                                                                                               | Diverge          | 1,260                      | 1,212                         | -48                 | -4%               | 43                        | 13.9                          |
|                        | Between off-ramp to DIAAH EB (east) and off-ramp to Route 28 NB                                                                                                                                                                                                                                                                                                                                                                                                                                                                                                                                                                                                                                                                                                                                                                                                                                                                                                                                                                                                                                                                                                                                                                                                                                                                                                                                                                                                                                                                                                                                                                                                                                                                                                                                                                                                                                                                                                                                                                                                                                                               | Diverge          | 705                        | 701                           | -4                  | -1%               | 44                        | 5.3                           |
|                        | Between off-ramp to Route 28 NB and on-ramp from Route 28 NB                                                                                                                                                                                                                                                                                                                                                                                                                                                                                                                                                                                                                                                                                                                                                                                                                                                                                                                                                                                                                                                                                                                                                                                                                                                                                                                                                                                                                                                                                                                                                                                                                                                                                                                                                                                                                                                                                                                                                                                                                                                                  | Basic            | 305                        | 317                           | 12                  | 4%                | 55                        | 2.8                           |
|                        | Between on-ramp from Route 28 NB and mainline from Dulles Greenway                                                                                                                                                                                                                                                                                                                                                                                                                                                                                                                                                                                                                                                                                                                                                                                                                                                                                                                                                                                                                                                                                                                                                                                                                                                                                                                                                                                                                                                                                                                                                                                                                                                                                                                                                                                                                                                                                                                                                                                                                                                            | Merge            | 1,345                      | 1,330                         | -16                 | -1%               | 57                        | 9.2                           |
|                        | Mainline between on-ramps from Dulles Greenway & Route                                                                                                                                                                                                                                                                                                                                                                                                                                                                                                                                                                                                                                                                                                                                                                                                                                                                                                                                                                                                                                                                                                                                                                                                                                                                                                                                                                                                                                                                                                                                                                                                                                                                                                                                                                                                                                                                                                                                                                                                                                                                        | Weave            | 8,025                      | 8,051                         | 26                  | 0%                | 01                        | 0.2                           |
|                        | 28/Dulles Airport/DIAAH and off-ramp to Centreville Road                                                                                                                                                                                                                                                                                                                                                                                                                                                                                                                                                                                                                                                                                                                                                                                                                                                                                                                                                                                                                                                                                                                                                                                                                                                                                                                                                                                                                                                                                                                                                                                                                                                                                                                                                                                                                                                                                                                                                                                                                                                                      | vveave           | 6,025                      | 0,001                         | 20                  | 0%                | 14                        | 94.2                          |
|                        | Between off-ramp to Centreville Road and on-ramp from Centreville Road                                                                                                                                                                                                                                                                                                                                                                                                                                                                                                                                                                                                                                                                                                                                                                                                                                                                                                                                                                                                                                                                                                                                                                                                                                                                                                                                                                                                                                                                                                                                                                                                                                                                                                                                                                                                                                                                                                                                                                                                                                                        | Basic            | 6,840                      | 6,847                         | 7                   | 0%                | 13                        | 106.1                         |
|                        | Mainline east of Centreville Road  Mainline east of Centreville Road                                                                                                                                                                                                                                                                                                                                                                                                                                                                                                                                                                                                                                                                                                                                                                                                                                                                                                                                                                                                                                                                                                                                                                                                                                                                                                                                                                                                                                                                                                                                                                                                                                                                                                                                                                                                                                                                                                                                                                                                                                                          | Merge<br>Basic   | 8,000<br>8,000             | 7,955<br>7,952                | -45<br>-48          | -1%<br>-1%        | 12<br>24                  | 111.4<br>66.6                 |
|                        | Mainline east of off-ramp to DIAAH WB  Between off-ramp to DIAAH WB and off-ramp to Centreville                                                                                                                                                                                                                                                                                                                                                                                                                                                                                                                                                                                                                                                                                                                                                                                                                                                                                                                                                                                                                                                                                                                                                                                                                                                                                                                                                                                                                                                                                                                                                                                                                                                                                                                                                                                                                                                                                                                                                                                                                               | Diverge<br>Basic | 4,460<br>4,460             | 4,399<br>4,450                | -61<br>-10          | -1%<br>0%         | 57                        | 19.2                          |
|                        | Road Between off-ramp to DIAAH WB and off-ramp to Centreville                                                                                                                                                                                                                                                                                                                                                                                                                                                                                                                                                                                                                                                                                                                                                                                                                                                                                                                                                                                                                                                                                                                                                                                                                                                                                                                                                                                                                                                                                                                                                                                                                                                                                                                                                                                                                                                                                                                                                                                                                                                                 | Diverge          | 4,460                      | 4,446                         | -14                 | 0%                | 57                        | 19.4                          |
|                        | Road Between off-ramp to Centreville Road and on-ramp from                                                                                                                                                                                                                                                                                                                                                                                                                                                                                                                                                                                                                                                                                                                                                                                                                                                                                                                                                                                                                                                                                                                                                                                                                                                                                                                                                                                                                                                                                                                                                                                                                                                                                                                                                                                                                                                                                                                                                                                                                                                                    | Basic            | 3,190                      | 3,181                         | -14<br>-9           | 0%                | 56                        | 18.6                          |
|                        | Centreville Road  Between on-ramp from Centreville Road and off-ramp to                                                                                                                                                                                                                                                                                                                                                                                                                                                                                                                                                                                                                                                                                                                                                                                                                                                                                                                                                                                                                                                                                                                                                                                                                                                                                                                                                                                                                                                                                                                                                                                                                                                                                                                                                                                                                                                                                                                                                                                                                                                       |                  |                            | -                             |                     |                   | 57                        | 13.9                          |
| Westbound<br>Route 267 | Route 28 NB  Between on-ramp from Centreville Road and off-ramp to                                                                                                                                                                                                                                                                                                                                                                                                                                                                                                                                                                                                                                                                                                                                                                                                                                                                                                                                                                                                                                                                                                                                                                                                                                                                                                                                                                                                                                                                                                                                                                                                                                                                                                                                                                                                                                                                                                                                                                                                                                                            | Merge            | 3,480                      | 3,423                         | -57                 | -2%               | 57                        | 12.1                          |
|                        | Route 28 NB  Between off-ramp to Route 28 NB and off-ramp to Route 28                                                                                                                                                                                                                                                                                                                                                                                                                                                                                                                                                                                                                                                                                                                                                                                                                                                                                                                                                                                                                                                                                                                                                                                                                                                                                                                                                                                                                                                                                                                                                                                                                                                                                                                                                                                                                                                                                                                                                                                                                                                         | Diverge          | 3,240                      | 3,214                         | -26                 | -1%               | 56                        | 11.0                          |
|                        | SB Between off-ramp to Route 28 NB and off-ramp to Route 28 Between off-ramp to Route 28 NB and off-ramp to Route 28                                                                                                                                                                                                                                                                                                                                                                                                                                                                                                                                                                                                                                                                                                                                                                                                                                                                                                                                                                                                                                                                                                                                                                                                                                                                                                                                                                                                                                                                                                                                                                                                                                                                                                                                                                                                                                                                                                                                                                                                          | Basic            | 1,265                      | 1,245                         | -20                 | -2%               | 58                        | 5.3                           |
|                        | SB  Between off-ramp to Route 28 NB and off-ramp to Route 28  Between off-ramp to Route 28 SB and Dulles Greenway Toll                                                                                                                                                                                                                                                                                                                                                                                                                                                                                                                                                                                                                                                                                                                                                                                                                                                                                                                                                                                                                                                                                                                                                                                                                                                                                                                                                                                                                                                                                                                                                                                                                                                                                                                                                                                                                                                                                                                                                                                                        | Diverge          | 1,265                      | 1,245                         | -20                 | -2%               | 58                        | 7.2                           |
|                        | Plaza                                                                                                                                                                                                                                                                                                                                                                                                                                                                                                                                                                                                                                                                                                                                                                                                                                                                                                                                                                                                                                                                                                                                                                                                                                                                                                                                                                                                                                                                                                                                                                                                                                                                                                                                                                                                                                                                                                                                                                                                                                                                                                                         | Basic            | 840                        | 827                           | -13                 | -2%               | 58<br>67                  | 6.6<br>6.5                    |
|                        | Mainline west of Dulles Greenway Toll Plaza  Mainline leaving Dulles Airport near Rudder Road  Detugation of the Post Co. T. F. (West) and an arrange of the Post Co. T. F. (West) and an arrange of the Post Co. T. F. (West) and an arrange of the Post Co. T. F. (West) and an arrange of the Post Co. T. F. (West) and an arrange of the Post Co. T. F. (West) and an arrange of the Post Co. T. F. (West) and an arrange of the Post Co. T. F. (West) and an arrange of the Post Co. T. F. (West) and an arrange of the Post Co. T. F. (West) and an arrange of the Post Co. T. F. (West) and an arrange of the Post Co. T. F. (West) and an arrange of the Post Co. T. F. (West) and an arrange of the Post Co. T. F. (West) and an arrange of the Post Co. T. F. (West) and an arrange of the Post Co. T. F. (West) and an arrange of the Post Co. T. F. (West) and an arrange of the Post Co. T. F. (West) and an arrange of the Post Co. T. F. (West) and an arrange of the Post Co. T. F. (West) and an arrange of the Post Co. T. F. (West) and an arrange of the Post Co. T. F. (West) and an arrange of the Post Co. T. F. (West) and an arrange of the Post Co. T. F. (West) and an arrange of the Post Co. T. F. (West) and a post Co. | Basic<br>Basic   | 1,335<br>365               | 1,302<br>365                  | -33<br>0            | -2%<br>0%         | 45                        | 4.0                           |
| Eastbound              | Between on-ramp from Route 267 EB (west) and on-ramp from Route 267 EB (east)                                                                                                                                                                                                                                                                                                                                                                                                                                                                                                                                                                                                                                                                                                                                                                                                                                                                                                                                                                                                                                                                                                                                                                                                                                                                                                                                                                                                                                                                                                                                                                                                                                                                                                                                                                                                                                                                                                                                                                                                                                                 | Merge            | 1,670                      | 1,672                         | 2                   | 0%                | 44                        | 16.3                          |
| DIAAH                  | Between on-ramp from Route 267 EB (east) and east end of study area                                                                                                                                                                                                                                                                                                                                                                                                                                                                                                                                                                                                                                                                                                                                                                                                                                                                                                                                                                                                                                                                                                                                                                                                                                                                                                                                                                                                                                                                                                                                                                                                                                                                                                                                                                                                                                                                                                                                                                                                                                                           | Merge            | 2,225                      | 2,238                         | 13                  | 1%                | 55                        | 15.5                          |
|                        | Between on-ramp from Route 267 EB (east) and east end of study area                                                                                                                                                                                                                                                                                                                                                                                                                                                                                                                                                                                                                                                                                                                                                                                                                                                                                                                                                                                                                                                                                                                                                                                                                                                                                                                                                                                                                                                                                                                                                                                                                                                                                                                                                                                                                                                                                                                                                                                                                                                           | Basic            | 2,225                      | 2,252                         | 27                  | 1%                | 56                        | 20.1                          |
|                        | Mainline east of on-ramp from Route 267 WB Between on-ramp from Route 267 WB near Centreville Road                                                                                                                                                                                                                                                                                                                                                                                                                                                                                                                                                                                                                                                                                                                                                                                                                                                                                                                                                                                                                                                                                                                                                                                                                                                                                                                                                                                                                                                                                                                                                                                                                                                                                                                                                                                                                                                                                                                                                                                                                            | Basic            | 1,055                      | 1,057                         | 2                   | 0%                | 58                        | 9.1                           |
|                        | and on-ramp from Route 267 WB to Dulles Airport Between on-ramp from Centreville Road and on-ramp from                                                                                                                                                                                                                                                                                                                                                                                                                                                                                                                                                                                                                                                                                                                                                                                                                                                                                                                                                                                                                                                                                                                                                                                                                                                                                                                                                                                                                                                                                                                                                                                                                                                                                                                                                                                                                                                                                                                                                                                                                        | Merge            | 1,055                      | 1,057                         | 2                   | 0%                | 58                        | 9.0                           |
| Westbound              | Route 267 WB (closed in Alt 2)  Between on-ramp from Route 267 WB to Dulles Airport                                                                                                                                                                                                                                                                                                                                                                                                                                                                                                                                                                                                                                                                                                                                                                                                                                                                                                                                                                                                                                                                                                                                                                                                                                                                                                                                                                                                                                                                                                                                                                                                                                                                                                                                                                                                                                                                                                                                                                                                                                           | Merge            | 1,055                      | 1,071                         | 16                  | 2%                | 57                        | 9.2                           |
| DIAAH                  | (closed in Alt 3) and off-ramp to Rudder Road (Rental Car<br>Return/Economy Parking)                                                                                                                                                                                                                                                                                                                                                                                                                                                                                                                                                                                                                                                                                                                                                                                                                                                                                                                                                                                                                                                                                                                                                                                                                                                                                                                                                                                                                                                                                                                                                                                                                                                                                                                                                                                                                                                                                                                                                                                                                                          | Basic            | 1,295                      | 1,304                         | 9                   | 1%                | 57                        | 7.6                           |
|                        | Between off-ramp to Rudder Road (Rental Car<br>Return/Economy Parking) and on-ramps from Route                                                                                                                                                                                                                                                                                                                                                                                                                                                                                                                                                                                                                                                                                                                                                                                                                                                                                                                                                                                                                                                                                                                                                                                                                                                                                                                                                                                                                                                                                                                                                                                                                                                                                                                                                                                                                                                                                                                                                                                                                                | Basic            | 815                        | 821                           | 6                   | 1%                |                           | 0                             |
|                        | 28/Route 267 EB  Mainline west of on-ramps from Route 28/Route 267 EB                                                                                                                                                                                                                                                                                                                                                                                                                                                                                                                                                                                                                                                                                                                                                                                                                                                                                                                                                                                                                                                                                                                                                                                                                                                                                                                                                                                                                                                                                                                                                                                                                                                                                                                                                                                                                                                                                                                                                                                                                                                         | Basic            | 2,310                      | 2,309                         | -1                  | 0%                | 39<br>41                  | 8.1<br>11.3                   |
| 1                      | Invariance west of our-tamps from Noute 20/Noute 20/ ED                                                                                                                                                                                                                                                                                                                                                                                                                                                                                                                                                                                                                                                                                                                                                                                                                                                                                                                                                                                                                                                                                                                                                                                                                                                                                                                                                                                                                                                                                                                                                                                                                                                                                                                                                                                                                                                                                                                                                                                                                                                                       | บสอเบ            | ۷,۵۱۷                      | 2,008                         | -1                  | J /0              | 7                         |                               |