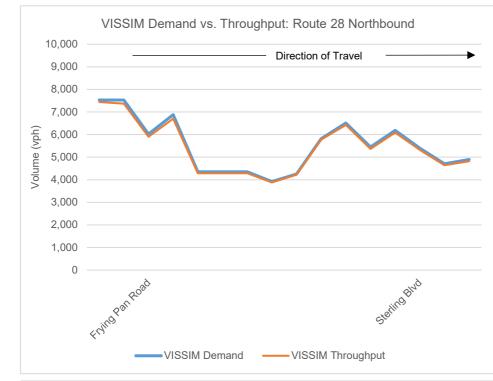

# **Freeway Segment and Ramp MOEs**

AM Peak Hour (8:00 AM - 9:00 AM)

| Facility               | Segment                                                                                                                                                                                                                                                                                                                                                                                                                                                                                                                                                                                                                                                                                                                                                                                                                                                                                                                                                                                                                                                                                                                                                                                                                                                                                                                                                                                                                                                                                                                                                                                                                                                                                                                                                                                                                                                                                                                                                                                                                                                                                                                       | Туре             | Balanced<br>Count<br>(vph) | VISSIM<br>Throughput<br>(vph) | Difference<br>(vph) | Difference<br>(%) | Average<br>Speed<br>(mph) | Average<br>Density<br>(vpmpl) |
|------------------------|-------------------------------------------------------------------------------------------------------------------------------------------------------------------------------------------------------------------------------------------------------------------------------------------------------------------------------------------------------------------------------------------------------------------------------------------------------------------------------------------------------------------------------------------------------------------------------------------------------------------------------------------------------------------------------------------------------------------------------------------------------------------------------------------------------------------------------------------------------------------------------------------------------------------------------------------------------------------------------------------------------------------------------------------------------------------------------------------------------------------------------------------------------------------------------------------------------------------------------------------------------------------------------------------------------------------------------------------------------------------------------------------------------------------------------------------------------------------------------------------------------------------------------------------------------------------------------------------------------------------------------------------------------------------------------------------------------------------------------------------------------------------------------------------------------------------------------------------------------------------------------------------------------------------------------------------------------------------------------------------------------------------------------------------------------------------------------------------------------------------------------|------------------|----------------------------|-------------------------------|---------------------|-------------------|---------------------------|-------------------------------|
|                        | Mainline south of Frying Pan Road  Mainline south of Frying Pan Road                                                                                                                                                                                                                                                                                                                                                                                                                                                                                                                                                                                                                                                                                                                                                                                                                                                                                                                                                                                                                                                                                                                                                                                                                                                                                                                                                                                                                                                                                                                                                                                                                                                                                                                                                                                                                                                                                                                                                                                                                                                          | Basic<br>Diverge | 7,530<br>7,530             | 7,441<br>7,367                | -90<br>-163         | -1%<br>-2%        | 43<br>29                  | 40.3<br>54.7                  |
|                        | Between off-ramp to Frying Pan Road and on-ramp from Frying Pan Road                                                                                                                                                                                                                                                                                                                                                                                                                                                                                                                                                                                                                                                                                                                                                                                                                                                                                                                                                                                                                                                                                                                                                                                                                                                                                                                                                                                                                                                                                                                                                                                                                                                                                                                                                                                                                                                                                                                                                                                                                                                          | Basic            | 6,025                      | 5,906                         | -119                | -2%               | 50                        | 29.3                          |
|                        | Between on-ramp from Frying Pan Road and off-ramp to Route 267 EB/Dulles Airport                                                                                                                                                                                                                                                                                                                                                                                                                                                                                                                                                                                                                                                                                                                                                                                                                                                                                                                                                                                                                                                                                                                                                                                                                                                                                                                                                                                                                                                                                                                                                                                                                                                                                                                                                                                                                                                                                                                                                                                                                                              | Weave            | 6,880                      | 6,700                         | -180                | -3%               | 54                        | 24.8                          |
|                        | Between off-ramp to Route 267 EB/Dulles Airport and off-                                                                                                                                                                                                                                                                                                                                                                                                                                                                                                                                                                                                                                                                                                                                                                                                                                                                                                                                                                                                                                                                                                                                                                                                                                                                                                                                                                                                                                                                                                                                                                                                                                                                                                                                                                                                                                                                                                                                                                                                                                                                      | Diverge          | 4,350                      | 4,288                         | -62                 | -1%               | 56                        | 24.8                          |
|                        | ramp to C-D Road  Between off-ramp to C-D Road and off-ramp to Route 267                                                                                                                                                                                                                                                                                                                                                                                                                                                                                                                                                                                                                                                                                                                                                                                                                                                                                                                                                                                                                                                                                                                                                                                                                                                                                                                                                                                                                                                                                                                                                                                                                                                                                                                                                                                                                                                                                                                                                                                                                                                      | Basic            | 4,350                      | 4,287                         | -63                 | -1%               |                           |                               |
|                        | WB  Between off-ramp to C-D Road and off-ramp to Route 267                                                                                                                                                                                                                                                                                                                                                                                                                                                                                                                                                                                                                                                                                                                                                                                                                                                                                                                                                                                                                                                                                                                                                                                                                                                                                                                                                                                                                                                                                                                                                                                                                                                                                                                                                                                                                                                                                                                                                                                                                                                                    | Diverge          | 4,350                      | 4,289                         | -61                 | -1%               | 56                        | 25.4                          |
|                        | WB  Between off-ramp to Route 267 WB and on-ramp from C-D                                                                                                                                                                                                                                                                                                                                                                                                                                                                                                                                                                                                                                                                                                                                                                                                                                                                                                                                                                                                                                                                                                                                                                                                                                                                                                                                                                                                                                                                                                                                                                                                                                                                                                                                                                                                                                                                                                                                                                                                                                                                     | Basic            | 3,920                      | 3,881                         | -39                 | -1%               | 56                        | 24.8                          |
| Northbound<br>Route 28 | Road Between on-ramp from C-D Road and on-ramp from Route                                                                                                                                                                                                                                                                                                                                                                                                                                                                                                                                                                                                                                                                                                                                                                                                                                                                                                                                                                                                                                                                                                                                                                                                                                                                                                                                                                                                                                                                                                                                                                                                                                                                                                                                                                                                                                                                                                                                                                                                                                                                     | Merge            | 4,255                      | 4,223                         | -32                 | -1%               | 56                        | 22.7                          |
| Noute 20               | 267 WB  Between on-ramp from Route 267 WB and on-ramp from                                                                                                                                                                                                                                                                                                                                                                                                                                                                                                                                                                                                                                                                                                                                                                                                                                                                                                                                                                                                                                                                                                                                                                                                                                                                                                                                                                                                                                                                                                                                                                                                                                                                                                                                                                                                                                                                                                                                                                                                                                                                    |                  |                            |                               | -47                 |                   | 56                        | 21.9                          |
|                        | Innovation Ave Between on-ramp from Innovation Ave and off-ramp Route                                                                                                                                                                                                                                                                                                                                                                                                                                                                                                                                                                                                                                                                                                                                                                                                                                                                                                                                                                                                                                                                                                                                                                                                                                                                                                                                                                                                                                                                                                                                                                                                                                                                                                                                                                                                                                                                                                                                                                                                                                                         | Merge            | 5,820                      | 5,773                         |                     | -1%               | 56                        | 24.0                          |
|                        | 606 EB / WB (Combined)  Between Off-ramp to Route 606 EB / WB (Combined) and on-                                                                                                                                                                                                                                                                                                                                                                                                                                                                                                                                                                                                                                                                                                                                                                                                                                                                                                                                                                                                                                                                                                                                                                                                                                                                                                                                                                                                                                                                                                                                                                                                                                                                                                                                                                                                                                                                                                                                                                                                                                              | Merge            | 6,515                      | 6,426                         | -89                 | -1%               | 53                        | 24.2                          |
|                        | ramp from Route 606 EB/WB (combined)  Between on-ramp from Route 606 EB / WB (Combined) and                                                                                                                                                                                                                                                                                                                                                                                                                                                                                                                                                                                                                                                                                                                                                                                                                                                                                                                                                                                                                                                                                                                                                                                                                                                                                                                                                                                                                                                                                                                                                                                                                                                                                                                                                                                                                                                                                                                                                                                                                                   | Basic            | 5,450                      | 5,368                         | -82                 | -2%               | 56                        | 24.0                          |
|                        | off-ramp to Sterling Blvd EB  Between off-ramp to Sterling Blvd EB and off-ramp to Sterling                                                                                                                                                                                                                                                                                                                                                                                                                                                                                                                                                                                                                                                                                                                                                                                                                                                                                                                                                                                                                                                                                                                                                                                                                                                                                                                                                                                                                                                                                                                                                                                                                                                                                                                                                                                                                                                                                                                                                                                                                                   | Weave            | 6,190                      | 6,084                         | -106                | -2%               | 54                        | 22.6                          |
|                        | Blvd WB  Between off-ramp to Sterling Blvd WB and on-ramp from                                                                                                                                                                                                                                                                                                                                                                                                                                                                                                                                                                                                                                                                                                                                                                                                                                                                                                                                                                                                                                                                                                                                                                                                                                                                                                                                                                                                                                                                                                                                                                                                                                                                                                                                                                                                                                                                                                                                                                                                                                                                | Diverge          | 5,400                      | 5,321                         | -79                 | -1%               | 55                        | 21.3                          |
|                        | Sterling Blvd                                                                                                                                                                                                                                                                                                                                                                                                                                                                                                                                                                                                                                                                                                                                                                                                                                                                                                                                                                                                                                                                                                                                                                                                                                                                                                                                                                                                                                                                                                                                                                                                                                                                                                                                                                                                                                                                                                                                                                                                                                                                                                                 | Basic            | 4,705                      | 4,642                         | -63                 | -1%               | 57                        | 20.2                          |
|                        | Mainline north of Sterling Blvd  Mainline north of Sterling Blvd                                                                                                                                                                                                                                                                                                                                                                                                                                                                                                                                                                                                                                                                                                                                                                                                                                                                                                                                                                                                                                                                                                                                                                                                                                                                                                                                                                                                                                                                                                                                                                                                                                                                                                                                                                                                                                                                                                                                                                                                                                                              | Basic<br>Basic   | 4,900<br>7,685             | 4,822<br>7,692                | -79<br>7            | -2%<br>0%         | 57<br>52                  | 16.9<br>29.7                  |
|                        | Between off-ramp to Sterling Blvd and on-ramp from Sterling Blvd WB                                                                                                                                                                                                                                                                                                                                                                                                                                                                                                                                                                                                                                                                                                                                                                                                                                                                                                                                                                                                                                                                                                                                                                                                                                                                                                                                                                                                                                                                                                                                                                                                                                                                                                                                                                                                                                                                                                                                                                                                                                                           | Basic            | 7,425                      | 7,493                         | 68                  | 1%                | 50                        | 37.2                          |
|                        | Between on-ramp from Sterling Blvd WB and on-ramp from Sterling Blvd EB                                                                                                                                                                                                                                                                                                                                                                                                                                                                                                                                                                                                                                                                                                                                                                                                                                                                                                                                                                                                                                                                                                                                                                                                                                                                                                                                                                                                                                                                                                                                                                                                                                                                                                                                                                                                                                                                                                                                                                                                                                                       | Basic            | 7,940                      | 8,034                         | 94                  | 1%                | 49                        | 34.0                          |
|                        | Between on-ramp from Sterling Blvd EB and off-ramp to Route 606 EB / WB (Combined)                                                                                                                                                                                                                                                                                                                                                                                                                                                                                                                                                                                                                                                                                                                                                                                                                                                                                                                                                                                                                                                                                                                                                                                                                                                                                                                                                                                                                                                                                                                                                                                                                                                                                                                                                                                                                                                                                                                                                                                                                                            | Weave            | 8,645                      | 8,759                         | 114                 | 1%                | 45                        | 37.7                          |
|                        | Between off-ramp to Route 606 EB / WB (Combined) and off-<br>ramp to Innovation Avenue                                                                                                                                                                                                                                                                                                                                                                                                                                                                                                                                                                                                                                                                                                                                                                                                                                                                                                                                                                                                                                                                                                                                                                                                                                                                                                                                                                                                                                                                                                                                                                                                                                                                                                                                                                                                                                                                                                                                                                                                                                        | Diverge          | 7,740                      | 7,878                         | 138                 | 2%                | 44                        | 40.1                          |
|                        | Between off-ramp to Innovation Avenue and off-ramp to Route 267 EB / Dulles Airport                                                                                                                                                                                                                                                                                                                                                                                                                                                                                                                                                                                                                                                                                                                                                                                                                                                                                                                                                                                                                                                                                                                                                                                                                                                                                                                                                                                                                                                                                                                                                                                                                                                                                                                                                                                                                                                                                                                                                                                                                                           | Diverge          | 6,745                      | 6,854                         | 109                 | 2%                | 41                        | 48.6                          |
| Southbound             | Between off-ramp to Route 267 EB / Dulles Airport and on-<br>ramp fron Innovation Ave / Route 606 EB and WB                                                                                                                                                                                                                                                                                                                                                                                                                                                                                                                                                                                                                                                                                                                                                                                                                                                                                                                                                                                                                                                                                                                                                                                                                                                                                                                                                                                                                                                                                                                                                                                                                                                                                                                                                                                                                                                                                                                                                                                                                   | Basic            | 3,705                      | 3,754                         | 49                  | 1%                | 71                        | 40.0                          |
| Route 28               | (Combined)  Between on-ramp from Innovation Ave / Route 606 EB and                                                                                                                                                                                                                                                                                                                                                                                                                                                                                                                                                                                                                                                                                                                                                                                                                                                                                                                                                                                                                                                                                                                                                                                                                                                                                                                                                                                                                                                                                                                                                                                                                                                                                                                                                                                                                                                                                                                                                                                                                                                            | Dasio            | 3,703                      | 0,704                         |                     | 1 70              | 56                        | 21.8                          |
|                        | WB (Combined) and on-ramp from Route 267 (Greenway EB / DTR WB)                                                                                                                                                                                                                                                                                                                                                                                                                                                                                                                                                                                                                                                                                                                                                                                                                                                                                                                                                                                                                                                                                                                                                                                                                                                                                                                                                                                                                                                                                                                                                                                                                                                                                                                                                                                                                                                                                                                                                                                                                                                               | Basic            | 5,520                      | 5,535                         | 15                  | 0%                | 54                        | 19.6                          |
|                        | Between on-ramp from Route 267 (Greenway EB / DTR WB) and on-ramp from Route 267 (DIAAH) EB                                                                                                                                                                                                                                                                                                                                                                                                                                                                                                                                                                                                                                                                                                                                                                                                                                                                                                                                                                                                                                                                                                                                                                                                                                                                                                                                                                                                                                                                                                                                                                                                                                                                                                                                                                                                                                                                                                                                                                                                                                   | Merge            | 6,985                      | 6,988                         | 3                   | 0%                | 55                        | 25.7                          |
|                        | Between on-ramp from Route 267 (DIAAH) EB and off-ramp to Frying Pan Road                                                                                                                                                                                                                                                                                                                                                                                                                                                                                                                                                                                                                                                                                                                                                                                                                                                                                                                                                                                                                                                                                                                                                                                                                                                                                                                                                                                                                                                                                                                                                                                                                                                                                                                                                                                                                                                                                                                                                                                                                                                     | Weave            | 7,655                      | 7,643                         | -12                 | 0%                | 53                        | 29.2                          |
|                        | Between off-ramp to Frying Pan Road and on-ramp from Frying Pan Road                                                                                                                                                                                                                                                                                                                                                                                                                                                                                                                                                                                                                                                                                                                                                                                                                                                                                                                                                                                                                                                                                                                                                                                                                                                                                                                                                                                                                                                                                                                                                                                                                                                                                                                                                                                                                                                                                                                                                                                                                                                          | Basic            | 6,310                      | 6,314                         | 4                   | 0%                | 55                        | 28.8                          |
|                        | Mainline south of Frying Pan Road  Mainline south of Frying Pan Road                                                                                                                                                                                                                                                                                                                                                                                                                                                                                                                                                                                                                                                                                                                                                                                                                                                                                                                                                                                                                                                                                                                                                                                                                                                                                                                                                                                                                                                                                                                                                                                                                                                                                                                                                                                                                                                                                                                                                                                                                                                          | Merge<br>Basic   | 7,065<br>7,065             | 7,071<br>7,054                | 6<br>-11            | 0%<br>0%          | 50<br>54                  | 28.0<br>32.9                  |
|                        | Mainline (Greenway) west of Dulles Greenway Toll Plaza /                                                                                                                                                                                                                                                                                                                                                                                                                                                                                                                                                                                                                                                                                                                                                                                                                                                                                                                                                                                                                                                                                                                                                                                                                                                                                                                                                                                                                                                                                                                                                                                                                                                                                                                                                                                                                                                                                                                                                                                                                                                                      | Basic            | 5,615                      | 5,581                         | -34                 | -1%               | 19                        | 95.7                          |
|                        | Greenway off-ramp to Dulles Airport and Route 28 SB  Mainline (Greenway) between off-ramp to Dulles Airport /                                                                                                                                                                                                                                                                                                                                                                                                                                                                                                                                                                                                                                                                                                                                                                                                                                                                                                                                                                                                                                                                                                                                                                                                                                                                                                                                                                                                                                                                                                                                                                                                                                                                                                                                                                                                                                                                                                                                                                                                                 | Merge            | 3,945                      | 3,903                         | -42                 | -1%               |                           |                               |
|                        | Route 28 SB and on-ramp from Route 28 SB  Mainline (Greenway) between on-ramp from Route 28 SB and                                                                                                                                                                                                                                                                                                                                                                                                                                                                                                                                                                                                                                                                                                                                                                                                                                                                                                                                                                                                                                                                                                                                                                                                                                                                                                                                                                                                                                                                                                                                                                                                                                                                                                                                                                                                                                                                                                                                                                                                                            | Basic            | 6,680                      | 6,722                         | 42                  | 1%                | 12                        | 117.5                         |
|                        | mainline from Route 28 NB / Dulles Airport  Mainline leaving Dulles Airport near Rudder Road                                                                                                                                                                                                                                                                                                                                                                                                                                                                                                                                                                                                                                                                                                                                                                                                                                                                                                                                                                                                                                                                                                                                                                                                                                                                                                                                                                                                                                                                                                                                                                                                                                                                                                                                                                                                                                                                                                                                                                                                                                  | Weave            | 2,785                      | 2,764                         | -21                 | -1%               | 16<br>46                  | 105.6<br>14.9                 |
|                        | Between off-ramp to Rudder Road/Route 267 WB and off-<br>ramp to DIAAH EB (west)                                                                                                                                                                                                                                                                                                                                                                                                                                                                                                                                                                                                                                                                                                                                                                                                                                                                                                                                                                                                                                                                                                                                                                                                                                                                                                                                                                                                                                                                                                                                                                                                                                                                                                                                                                                                                                                                                                                                                                                                                                              | Diverge          | 2,640                      | 2,622                         | -19                 | -1%               | 40                        | 21.7                          |
|                        | Between off-ramp to DIAAH EB and on-ramp from Aviation Dr                                                                                                                                                                                                                                                                                                                                                                                                                                                                                                                                                                                                                                                                                                                                                                                                                                                                                                                                                                                                                                                                                                                                                                                                                                                                                                                                                                                                                                                                                                                                                                                                                                                                                                                                                                                                                                                                                                                                                                                                                                                                     | Basic            | 1,335                      | 1,347                         | 12                  | 1%                | 44                        | 15.0                          |
|                        | Between on-ramp from Aviation Dr and off-ramp to Route 28 SB                                                                                                                                                                                                                                                                                                                                                                                                                                                                                                                                                                                                                                                                                                                                                                                                                                                                                                                                                                                                                                                                                                                                                                                                                                                                                                                                                                                                                                                                                                                                                                                                                                                                                                                                                                                                                                                                                                                                                                                                                                                                  | Weave            | 1,930                      | 1,900                         | -30                 | -2%               | 43                        | 14.9                          |
| Eastbound<br>Route 267 | Between off-ramp to Route 28 SB and off-ramp to DIAAH EB (east)                                                                                                                                                                                                                                                                                                                                                                                                                                                                                                                                                                                                                                                                                                                                                                                                                                                                                                                                                                                                                                                                                                                                                                                                                                                                                                                                                                                                                                                                                                                                                                                                                                                                                                                                                                                                                                                                                                                                                                                                                                                               | Diverge          | 1,260                      | 1,212                         | -48                 | -4%               | 43                        | 13.9                          |
|                        | Between off-ramp to DIAAH EB (east) and off-ramp to Route 28 NB                                                                                                                                                                                                                                                                                                                                                                                                                                                                                                                                                                                                                                                                                                                                                                                                                                                                                                                                                                                                                                                                                                                                                                                                                                                                                                                                                                                                                                                                                                                                                                                                                                                                                                                                                                                                                                                                                                                                                                                                                                                               | Diverge          | 705                        | 701                           | -4                  | -1%               | 44                        | 5.3                           |
|                        | Between off-ramp to Route 28 NB and on-ramp from Route 28 NB                                                                                                                                                                                                                                                                                                                                                                                                                                                                                                                                                                                                                                                                                                                                                                                                                                                                                                                                                                                                                                                                                                                                                                                                                                                                                                                                                                                                                                                                                                                                                                                                                                                                                                                                                                                                                                                                                                                                                                                                                                                                  | Basic            | 305                        | 317                           | 12                  | 4%                | 55                        | 2.8                           |
|                        | Between on-ramp from Route 28 NB and mainline from Dulles Greenway                                                                                                                                                                                                                                                                                                                                                                                                                                                                                                                                                                                                                                                                                                                                                                                                                                                                                                                                                                                                                                                                                                                                                                                                                                                                                                                                                                                                                                                                                                                                                                                                                                                                                                                                                                                                                                                                                                                                                                                                                                                            | Merge            | 1,345                      | 1,330                         | -16                 | -1%               | 57                        | 9.2                           |
|                        | Mainline between on-ramps from Dulles Greenway & Route                                                                                                                                                                                                                                                                                                                                                                                                                                                                                                                                                                                                                                                                                                                                                                                                                                                                                                                                                                                                                                                                                                                                                                                                                                                                                                                                                                                                                                                                                                                                                                                                                                                                                                                                                                                                                                                                                                                                                                                                                                                                        | Weave            | 8,025                      | 8,051                         | 26                  | 0%                | 01                        | 0.2                           |
|                        | 28/Dulles Airport/DIAAH and off-ramp to Centreville Road                                                                                                                                                                                                                                                                                                                                                                                                                                                                                                                                                                                                                                                                                                                                                                                                                                                                                                                                                                                                                                                                                                                                                                                                                                                                                                                                                                                                                                                                                                                                                                                                                                                                                                                                                                                                                                                                                                                                                                                                                                                                      | vveave           | 6,025                      | 0,001                         | 20                  | 0%                | 14                        | 94.2                          |
|                        | Between off-ramp to Centreville Road and on-ramp from Centreville Road                                                                                                                                                                                                                                                                                                                                                                                                                                                                                                                                                                                                                                                                                                                                                                                                                                                                                                                                                                                                                                                                                                                                                                                                                                                                                                                                                                                                                                                                                                                                                                                                                                                                                                                                                                                                                                                                                                                                                                                                                                                        | Basic            | 6,840                      | 6,847                         | 7                   | 0%                | 13                        | 106.1                         |
|                        | Mainline east of Centreville Road  Mainline east of Centreville Road                                                                                                                                                                                                                                                                                                                                                                                                                                                                                                                                                                                                                                                                                                                                                                                                                                                                                                                                                                                                                                                                                                                                                                                                                                                                                                                                                                                                                                                                                                                                                                                                                                                                                                                                                                                                                                                                                                                                                                                                                                                          | Merge<br>Basic   | 8,000<br>8,000             | 7,955<br>7,952                | -45<br>-48          | -1%<br>-1%        | 12<br>24                  | 111.4<br>66.6                 |
|                        | Mainline east of off-ramp to DIAAH WB  Between off-ramp to DIAAH WB and off-ramp to Centreville                                                                                                                                                                                                                                                                                                                                                                                                                                                                                                                                                                                                                                                                                                                                                                                                                                                                                                                                                                                                                                                                                                                                                                                                                                                                                                                                                                                                                                                                                                                                                                                                                                                                                                                                                                                                                                                                                                                                                                                                                               | Diverge<br>Basic | 4,460<br>4,460             | 4,399<br>4,450                | -61<br>-10          | -1%<br>0%         | 57                        | 19.2                          |
|                        | Road Between off-ramp to DIAAH WB and off-ramp to Centreville                                                                                                                                                                                                                                                                                                                                                                                                                                                                                                                                                                                                                                                                                                                                                                                                                                                                                                                                                                                                                                                                                                                                                                                                                                                                                                                                                                                                                                                                                                                                                                                                                                                                                                                                                                                                                                                                                                                                                                                                                                                                 | Diverge          | 4,460                      | 4,446                         | -14                 | 0%                | 57                        | 19.4                          |
|                        | Road Between off-ramp to Centreville Road and on-ramp from                                                                                                                                                                                                                                                                                                                                                                                                                                                                                                                                                                                                                                                                                                                                                                                                                                                                                                                                                                                                                                                                                                                                                                                                                                                                                                                                                                                                                                                                                                                                                                                                                                                                                                                                                                                                                                                                                                                                                                                                                                                                    | Basic            | 3,190                      | 3,181                         | -14<br>-9           | 0%                | 56                        | 18.6                          |
|                        | Centreville Road  Between on-ramp from Centreville Road and off-ramp to                                                                                                                                                                                                                                                                                                                                                                                                                                                                                                                                                                                                                                                                                                                                                                                                                                                                                                                                                                                                                                                                                                                                                                                                                                                                                                                                                                                                                                                                                                                                                                                                                                                                                                                                                                                                                                                                                                                                                                                                                                                       |                  |                            | -                             |                     |                   | 57                        | 13.9                          |
| Westbound<br>Route 267 | Route 28 NB  Between on-ramp from Centreville Road and off-ramp to                                                                                                                                                                                                                                                                                                                                                                                                                                                                                                                                                                                                                                                                                                                                                                                                                                                                                                                                                                                                                                                                                                                                                                                                                                                                                                                                                                                                                                                                                                                                                                                                                                                                                                                                                                                                                                                                                                                                                                                                                                                            | Merge            | 3,480                      | 3,423                         | -57                 | -2%               | 57                        | 12.1                          |
|                        | Route 28 NB  Between off-ramp to Route 28 NB and off-ramp to Route 28                                                                                                                                                                                                                                                                                                                                                                                                                                                                                                                                                                                                                                                                                                                                                                                                                                                                                                                                                                                                                                                                                                                                                                                                                                                                                                                                                                                                                                                                                                                                                                                                                                                                                                                                                                                                                                                                                                                                                                                                                                                         | Diverge          | 3,240                      | 3,214                         | -26                 | -1%               | 56                        | 11.0                          |
|                        | SB Between off-ramp to Route 28 NB and off-ramp to Route 28 Between off-ramp to Route 28 NB and off-ramp to Route 28                                                                                                                                                                                                                                                                                                                                                                                                                                                                                                                                                                                                                                                                                                                                                                                                                                                                                                                                                                                                                                                                                                                                                                                                                                                                                                                                                                                                                                                                                                                                                                                                                                                                                                                                                                                                                                                                                                                                                                                                          | Basic            | 1,265                      | 1,245                         | -20                 | -2%               | 58                        | 5.3                           |
|                        | SB  Between off-ramp to Route 28 NB and off-ramp to Route 28  Between off-ramp to Route 28 SB and Dulles Greenway Toll                                                                                                                                                                                                                                                                                                                                                                                                                                                                                                                                                                                                                                                                                                                                                                                                                                                                                                                                                                                                                                                                                                                                                                                                                                                                                                                                                                                                                                                                                                                                                                                                                                                                                                                                                                                                                                                                                                                                                                                                        | Diverge          | 1,265                      | 1,245                         | -20                 | -2%               | 58                        | 7.2                           |
|                        | Plaza                                                                                                                                                                                                                                                                                                                                                                                                                                                                                                                                                                                                                                                                                                                                                                                                                                                                                                                                                                                                                                                                                                                                                                                                                                                                                                                                                                                                                                                                                                                                                                                                                                                                                                                                                                                                                                                                                                                                                                                                                                                                                                                         | Basic            | 840                        | 827                           | -13                 | -2%               | 58<br>67                  | 6.6<br>6.5                    |
|                        | Mainline west of Dulles Greenway Toll Plaza  Mainline leaving Dulles Airport near Rudder Road  Detugation of the Post Co. T. F. (West) and an arrange of the Post Co. T. F. (West) and an arrange of the Post Co. T. F. (West) and an arrange of the Post Co. T. F. (West) and an arrange of the Post Co. T. F. (West) and an arrange of the Post Co. T. F. (West) and an arrange of the Post Co. T. F. (West) and an arrange of the Post Co. T. F. (West) and an arrange of the Post Co. T. F. (West) and an arrange of the Post Co. T. F. (West) and an arrange of the Post Co. T. F. (West) and an arrange of the Post Co. T. F. (West) and an arrange of the Post Co. T. F. (West) and an arrange of the Post Co. T. F. (West) and an arrange of the Post Co. T. F. (West) and an arrange of the Post Co. T. F. (West) and an arrange of the Post Co. T. F. (West) and an arrange of the Post Co. T. F. (West) and an arrange of the Post Co. T. F. (West) and an arrange of the Post Co. T. F. (West) and an arrange of the Post Co. T. F. (West) and an arrange of the Post Co. T. F. (West) and an arrange of the Post Co. T. F. (West) and an arrange of the Post Co. T. F. (West) and an arrange of the Post Co. T. F. (West) and a post Co. | Basic<br>Basic   | 1,335<br>365               | 1,302<br>365                  | -33<br>0            | -2%<br>0%         | 45                        | 4.0                           |
| Eastbound              | Between on-ramp from Route 267 EB (west) and on-ramp from Route 267 EB (east)                                                                                                                                                                                                                                                                                                                                                                                                                                                                                                                                                                                                                                                                                                                                                                                                                                                                                                                                                                                                                                                                                                                                                                                                                                                                                                                                                                                                                                                                                                                                                                                                                                                                                                                                                                                                                                                                                                                                                                                                                                                 | Merge            | 1,670                      | 1,672                         | 2                   | 0%                | 44                        | 16.3                          |
| DIAAH                  | Between on-ramp from Route 267 EB (east) and east end of study area                                                                                                                                                                                                                                                                                                                                                                                                                                                                                                                                                                                                                                                                                                                                                                                                                                                                                                                                                                                                                                                                                                                                                                                                                                                                                                                                                                                                                                                                                                                                                                                                                                                                                                                                                                                                                                                                                                                                                                                                                                                           | Merge            | 2,225                      | 2,238                         | 13                  | 1%                | 55                        | 15.5                          |
|                        | Between on-ramp from Route 267 EB (east) and east end of study area                                                                                                                                                                                                                                                                                                                                                                                                                                                                                                                                                                                                                                                                                                                                                                                                                                                                                                                                                                                                                                                                                                                                                                                                                                                                                                                                                                                                                                                                                                                                                                                                                                                                                                                                                                                                                                                                                                                                                                                                                                                           | Basic            | 2,225                      | 2,252                         | 27                  | 1%                | 56                        | 20.1                          |
|                        | Mainline east of on-ramp from Route 267 WB Between on-ramp from Route 267 WB near Centreville Road                                                                                                                                                                                                                                                                                                                                                                                                                                                                                                                                                                                                                                                                                                                                                                                                                                                                                                                                                                                                                                                                                                                                                                                                                                                                                                                                                                                                                                                                                                                                                                                                                                                                                                                                                                                                                                                                                                                                                                                                                            | Basic            | 1,055                      | 1,057                         | 2                   | 0%                | 58                        | 9.1                           |
|                        | and on-ramp from Route 267 WB to Dulles Airport Between on-ramp from Centreville Road and on-ramp from                                                                                                                                                                                                                                                                                                                                                                                                                                                                                                                                                                                                                                                                                                                                                                                                                                                                                                                                                                                                                                                                                                                                                                                                                                                                                                                                                                                                                                                                                                                                                                                                                                                                                                                                                                                                                                                                                                                                                                                                                        | Merge            | 1,055                      | 1,057                         | 2                   | 0%                | 58                        | 9.0                           |
| Westbound              | Route 267 WB (closed in Alt 2)  Between on-ramp from Route 267 WB to Dulles Airport                                                                                                                                                                                                                                                                                                                                                                                                                                                                                                                                                                                                                                                                                                                                                                                                                                                                                                                                                                                                                                                                                                                                                                                                                                                                                                                                                                                                                                                                                                                                                                                                                                                                                                                                                                                                                                                                                                                                                                                                                                           | Merge            | 1,055                      | 1,071                         | 16                  | 2%                | 57                        | 9.2                           |
| DIAAH                  | (closed in Alt 3) and off-ramp to Rudder Road (Rental Car<br>Return/Economy Parking)                                                                                                                                                                                                                                                                                                                                                                                                                                                                                                                                                                                                                                                                                                                                                                                                                                                                                                                                                                                                                                                                                                                                                                                                                                                                                                                                                                                                                                                                                                                                                                                                                                                                                                                                                                                                                                                                                                                                                                                                                                          | Basic            | 1,295                      | 1,304                         | 9                   | 1%                | 57                        | 7.6                           |
|                        | Between off-ramp to Rudder Road (Rental Car<br>Return/Economy Parking) and on-ramps from Route                                                                                                                                                                                                                                                                                                                                                                                                                                                                                                                                                                                                                                                                                                                                                                                                                                                                                                                                                                                                                                                                                                                                                                                                                                                                                                                                                                                                                                                                                                                                                                                                                                                                                                                                                                                                                                                                                                                                                                                                                                | Basic            | 815                        | 821                           | 6                   | 1%                |                           | 0                             |
|                        | 28/Route 267 EB  Mainline west of on-ramps from Route 28/Route 267 EB                                                                                                                                                                                                                                                                                                                                                                                                                                                                                                                                                                                                                                                                                                                                                                                                                                                                                                                                                                                                                                                                                                                                                                                                                                                                                                                                                                                                                                                                                                                                                                                                                                                                                                                                                                                                                                                                                                                                                                                                                                                         | Basic            | 2,310                      | 2,309                         | -1                  | 0%                | 39<br>41                  | 8.1<br>11.3                   |
| 1                      | Invariance west of our-tamps from Noute 20/Noute 20/ ED                                                                                                                                                                                                                                                                                                                                                                                                                                                                                                                                                                                                                                                                                                                                                                                                                                                                                                                                                                                                                                                                                                                                                                                                                                                                                                                                                                                                                                                                                                                                                                                                                                                                                                                                                                                                                                                                                                                                                                                                                                                                       | บสอเบ            | ۷,۵۱۷                      | 2,008                         | -1                  | J /0              | 7                         |                               |