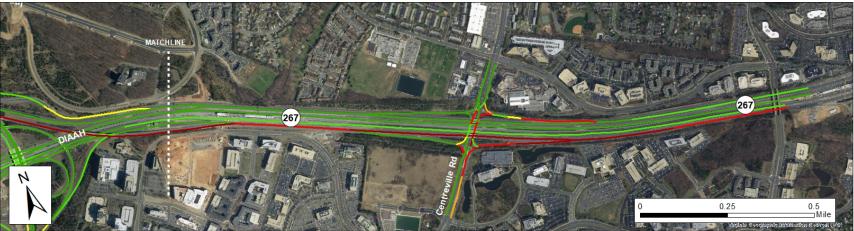

| WB       | 27.2                          | C               |                       |                     | -                             | -               |                       |                     |   |
|    | 1                                                   |          | -1                            |                 |                       |                     |                               |                 |                       |                     |   |

### 2045 Build Preferred Alternative AM Peak Hour Freeway and Ramp Density – Route 28 Corridor









Route 28 Corridor
Mainline and Ramp Density
2045 Build Preferred Alternative - AM



### 2045 Build Preferred Alternative AM Peak Hour Freeway and Ramp Density – Route 267 Corridor







Route 267 Corridor
Mainline and Ramp Density
2045 Build Preferred Alternative - AM



### 2045 Build Preferred Alternative AM Peak Hour Freeway and Ramp Density – DIAAH Corridor









DIAAH Corridor Mainline and Ramp Density 2045 Build Preferred Alternative - AM



### 2045 Build Preferred Alternative AM Peak Hour Freeway and Ramp Speeds – Route 28 Corridor









Route 28 Corridor
Mainline and Ramp Speed
2045 Build Preferred Alternative - AM



### 2045 Build Preferred Alternative AM Peak Hour Freeway and Ramp Speeds – Route 267 Corridor







Route 267 Corridor
Mainline and Ramp Speed
2045 Build Preferred Alternative - AM

| Speed (mph)                                          |  |
|------------------------------------------------------|--|
| Landy & Study B. Study St. Study St