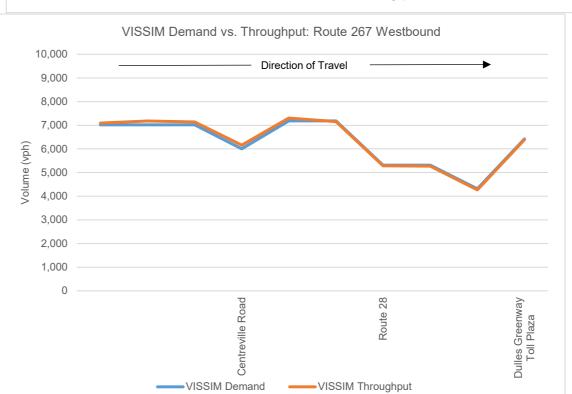

# **Freeway Segment and Ramp MOEs**

AM Peak Hour (8:00 AM - 9:00 AM)

| Facility               | Segment                                                                                                                                                                                                                                                                                                                                                                                                                                                                                                                                                                                                                                                                                                                                                                                                                                                                                                                                                                                                                                                                                                                                                                                                                                                                                                                                                                                                                                                                                                                                                                                                                                                                                                                                                                                                                                                                                                                                                                                                                                                                                                                       | Туре             | Balanced<br>Count<br>(vph) | VISSIM<br>Throughput<br>(vph) | Difference<br>(vph) | Difference<br>(%) | Average<br>Speed<br>(mph) | Average<br>Density<br>(vpmpl) |
|------------------------|-------------------------------------------------------------------------------------------------------------------------------------------------------------------------------------------------------------------------------------------------------------------------------------------------------------------------------------------------------------------------------------------------------------------------------------------------------------------------------------------------------------------------------------------------------------------------------------------------------------------------------------------------------------------------------------------------------------------------------------------------------------------------------------------------------------------------------------------------------------------------------------------------------------------------------------------------------------------------------------------------------------------------------------------------------------------------------------------------------------------------------------------------------------------------------------------------------------------------------------------------------------------------------------------------------------------------------------------------------------------------------------------------------------------------------------------------------------------------------------------------------------------------------------------------------------------------------------------------------------------------------------------------------------------------------------------------------------------------------------------------------------------------------------------------------------------------------------------------------------------------------------------------------------------------------------------------------------------------------------------------------------------------------------------------------------------------------------------------------------------------------|------------------|----------------------------|-------------------------------|---------------------|-------------------|---------------------------|-------------------------------|
|                        | Mainline south of Frying Pan Road  Mainline south of Frying Pan Road                                                                                                                                                                                                                                                                                                                                                                                                                                                                                                                                                                                                                                                                                                                                                                                                                                                                                                                                                                                                                                                                                                                                                                                                                                                                                                                                                                                                                                                                                                                                                                                                                                                                                                                                                                                                                                                                                                                                                                                                                                                          | Basic<br>Diverge | 7,530<br>7,530             | 7,441<br>7,367                | -90<br>-163         | -1%<br>-2%        | 43<br>29                  | 40.3<br>54.7                  |
|                        | Between off-ramp to Frying Pan Road and on-ramp from Frying Pan Road                                                                                                                                                                                                                                                                                                                                                                                                                                                                                                                                                                                                                                                                                                                                                                                                                                                                                                                                                                                                                                                                                                                                                                                                                                                                                                                                                                                                                                                                                                                                                                                                                                                                                                                                                                                                                                                                                                                                                                                                                                                          | Basic            | 6,025                      | 5,906                         | -119                | -2%               | 50                        | 29.3                          |
|                        | Between on-ramp from Frying Pan Road and off-ramp to Route 267 EB/Dulles Airport                                                                                                                                                                                                                                                                                                                                                                                                                                                                                                                                                                                                                                                                                                                                                                                                                                                                                                                                                                                                                                                                                                                                                                                                                                                                                                                                                                                                                                                                                                                                                                                                                                                                                                                                                                                                                                                                                                                                                                                                                                              | Weave            | 6,880                      | 6,700                         | -180                | -3%               | 54                        | 24.8                          |
|                        | Between off-ramp to Route 267 EB/Dulles Airport and off-                                                                                                                                                                                                                                                                                                                                                                                                                                                                                                                                                                                                                                                                                                                                                                                                                                                                                                                                                                                                                                                                                                                                                                                                                                                                                                                                                                                                                                                                                                                                                                                                                                                                                                                                                                                                                                                                                                                                                                                                                                                                      | Diverge          | 4,350                      | 4,288                         | -62                 | -1%               | 56                        | 24.8                          |
|                        | ramp to C-D Road  Between off-ramp to C-D Road and off-ramp to Route 267                                                                                                                                                                                                                                                                                                                                                                                                                                                                                                                                                                                                                                                                                                                                                                                                                                                                                                                                                                                                                                                                                                                                                                                                                                                                                                                                                                                                                                                                                                                                                                                                                                                                                                                                                                                                                                                                                                                                                                                                                                                      | Basic            | 4,350                      | 4,287                         | -63                 | -1%               |                           |                               |
|                        | WB  Between off-ramp to C-D Road and off-ramp to Route 267                                                                                                                                                                                                                                                                                                                                                                                                                                                                                                                                                                                                                                                                                                                                                                                                                                                                                                                                                                                                                                                                                                                                                                                                                                                                                                                                                                                                                                                                                                                                                                                                                                                                                                                                                                                                                                                                                                                                                                                                                                                                    | Diverge          | 4,350                      | 4,289                         | -61                 | -1%               | 56                        | 25.4                          |
|                        | WB  Between off-ramp to Route 267 WB and on-ramp from C-D                                                                                                                                                                                                                                                                                                                                                                                                                                                                                                                                                                                                                                                                                                                                                                                                                                                                                                                                                                                                                                                                                                                                                                                                                                                                                                                                                                                                                                                                                                                                                                                                                                                                                                                                                                                                                                                                                                                                                                                                                                                                     | Basic            | 3,920                      | 3,881                         | -39                 | -1%               | 56                        | 24.8                          |
| Northbound<br>Route 28 | Road Between on-ramp from C-D Road and on-ramp from Route                                                                                                                                                                                                                                                                                                                                                                                                                                                                                                                                                                                                                                                                                                                                                                                                                                                                                                                                                                                                                                                                                                                                                                                                                                                                                                                                                                                                                                                                                                                                                                                                                                                                                                                                                                                                                                                                                                                                                                                                                                                                     | Merge            | 4,255                      | 4,223                         | -32                 | -1%               | 56                        | 22.7                          |
| Noute 20               | 267 WB  Between on-ramp from Route 267 WB and on-ramp from                                                                                                                                                                                                                                                                                                                                                                                                                                                                                                                                                                                                                                                                                                                                                                                                                                                                                                                                                                                                                                                                                                                                                                                                                                                                                                                                                                                                                                                                                                                                                                                                                                                                                                                                                                                                                                                                                                                                                                                                                                                                    |                  |                            |                               | -47                 |                   | 56                        | 21.9                          |
|                        | Innovation Ave Between on-ramp from Innovation Ave and off-ramp Route                                                                                                                                                                                                                                                                                                                                                                                                                                                                                                                                                                                                                                                                                                                                                                                                                                                                                                                                                                                                                                                                                                                                                                                                                                                                                                                                                                                                                                                                                                                                                                                                                                                                                                                                                                                                                                                                                                                                                                                                                                                         | Merge            | 5,820                      | 5,773                         |                     | -1%               | 56                        | 24.0                          |
|                        | 606 EB / WB (Combined)  Between Off-ramp to Route 606 EB / WB (Combined) and on-                                                                                                                                                                                                                                                                                                                                                                                                                                                                                                                                                                                                                                                                                                                                                                                                                                                                                                                                                                                                                                                                                                                                                                                                                                                                                                                                                                                                                                                                                                                                                                                                                                                                                                                                                                                                                                                                                                                                                                                                                                              | Merge            | 6,515                      | 6,426                         | -89                 | -1%               | 53                        | 24.2                          |
|                        | ramp from Route 606 EB/WB (combined)  Between on-ramp from Route 606 EB / WB (Combined) and                                                                                                                                                                                                                                                                                                                                                                                                                                                                                                                                                                                                                                                                                                                                                                                                                                                                                                                                                                                                                                                                                                                                                                                                                                                                                                                                                                                                                                                                                                                                                                                                                                                                                                                                                                                                                                                                                                                                                                                                                                   | Basic            | 5,450                      | 5,368                         | -82                 | -2%               | 56                        | 24.0                          |
|                        | off-ramp to Sterling Blvd EB  Between off-ramp to Sterling Blvd EB and off-ramp to Sterling                                                                                                                                                                                                                                                                                                                                                                                                                                                                                                                                                                                                                                                                                                                                                                                                                                                                                                                                                                                                                                                                                                                                                                                                                                                                                                                                                                                                                                                                                                                                                                                                                                                                                                                                                                                                                                                                                                                                                                                                                                   | Weave            | 6,190                      | 6,084                         | -106                | -2%               | 54                        | 22.6                          |
|                        | Blvd WB  Between off-ramp to Sterling Blvd WB and on-ramp from                                                                                                                                                                                                                                                                                                                                                                                                                                                                                                                                                                                                                                                                                                                                                                                                                                                                                                                                                                                                                                                                                                                                                                                                                                                                                                                                                                                                                                                                                                                                                                                                                                                                                                                                                                                                                                                                                                                                                                                                                                                                | Diverge          | 5,400                      | 5,321                         | -79                 | -1%               | 55                        | 21.3                          |
|                        | Sterling Blvd                                                                                                                                                                                                                                                                                                                                                                                                                                                                                                                                                                                                                                                                                                                                                                                                                                                                                                                                                                                                                                                                                                                                                                                                                                                                                                                                                                                                                                                                                                                                                                                                                                                                                                                                                                                                                                                                                                                                                                                                                                                                                                                 | Basic            | 4,705                      | 4,642                         | -63                 | -1%               | 57                        | 20.2                          |
|                        | Mainline north of Sterling Blvd  Mainline north of Sterling Blvd                                                                                                                                                                                                                                                                                                                                                                                                                                                                                                                                                                                                                                                                                                                                                                                                                                                                                                                                                                                                                                                                                                                                                                                                                                                                                                                                                                                                                                                                                                                                                                                                                                                                                                                                                                                                                                                                                                                                                                                                                                                              | Basic<br>Basic   | 4,900<br>7,685             | 4,822<br>7,692                | -79<br>7            | -2%<br>0%         | 57<br>52                  | 16.9<br>29.7                  |
|                        | Between off-ramp to Sterling Blvd and on-ramp from Sterling Blvd WB                                                                                                                                                                                                                                                                                                                                                                                                                                                                                                                                                                                                                                                                                                                                                                                                                                                                                                                                                                                                                                                                                                                                                                                                                                                                                                                                                                                                                                                                                                                                                                                                                                                                                                                                                                                                                                                                                                                                                                                                                                                           | Basic            | 7,425                      | 7,493                         | 68                  | 1%                | 50                        | 37.2                          |
|                        | Between on-ramp from Sterling Blvd WB and on-ramp from Sterling Blvd EB                                                                                                                                                                                                                                                                                                                                                                                                                                                                                                                                                                                                                                                                                                                                                                                                                                                                                                                                                                                                                                                                                                                                                                                                                                                                                                                                                                                                                                                                                                                                                                                                                                                                                                                                                                                                                                                                                                                                                                                                                                                       | Basic            | 7,940                      | 8,034                         | 94                  | 1%                | 49                        | 34.0                          |
|                        | Between on-ramp from Sterling Blvd EB and off-ramp to Route 606 EB / WB (Combined)                                                                                                                                                                                                                                                                                                                                                                                                                                                                                                                                                                                                                                                                                                                                                                                                                                                                                                                                                                                                                                                                                                                                                                                                                                                                                                                                                                                                                                                                                                                                                                                                                                                                                                                                                                                                                                                                                                                                                                                                                                            | Weave            | 8,645                      | 8,759                         | 114                 | 1%                | 45                        | 37.7                          |
|                        | Between off-ramp to Route 606 EB / WB (Combined) and off-<br>ramp to Innovation Avenue                                                                                                                                                                                                                                                                                                                                                                                                                                                                                                                                                                                                                                                                                                                                                                                                                                                                                                                                                                                                                                                                                                                                                                                                                                                                                                                                                                                                                                                                                                                                                                                                                                                                                                                                                                                                                                                                                                                                                                                                                                        | Diverge          | 7,740                      | 7,878                         | 138                 | 2%                | 44                        | 40.1                          |
|                        | Between off-ramp to Innovation Avenue and off-ramp to Route 267 EB / Dulles Airport                                                                                                                                                                                                                                                                                                                                                                                                                                                                                                                                                                                                                                                                                                                                                                                                                                                                                                                                                                                                                                                                                                                                                                                                                                                                                                                                                                                                                                                                                                                                                                                                                                                                                                                                                                                                                                                                                                                                                                                                                                           | Diverge          | 6,745                      | 6,854                         | 109                 | 2%                | 41                        | 48.6                          |
| Southbound             | Between off-ramp to Route 267 EB / Dulles Airport and on-<br>ramp fron Innovation Ave / Route 606 EB and WB                                                                                                                                                                                                                                                                                                                                                                                                                                                                                                                                                                                                                                                                                                                                                                                                                                                                                                                                                                                                                                                                                                                                                                                                                                                                                                                                                                                                                                                                                                                                                                                                                                                                                                                                                                                                                                                                                                                                                                                                                   | Basic            | 3,705                      | 3,754                         | 49                  | 1%                | 71                        | 40.0                          |
| Route 28               | (Combined)  Between on-ramp from Innovation Ave / Route 606 EB and                                                                                                                                                                                                                                                                                                                                                                                                                                                                                                                                                                                                                                                                                                                                                                                                                                                                                                                                                                                                                                                                                                                                                                                                                                                                                                                                                                                                                                                                                                                                                                                                                                                                                                                                                                                                                                                                                                                                                                                                                                                            | Dasio            | 3,703                      | 0,704                         |                     | 1 70              | 56                        | 21.8                          |
|                        | WB (Combined) and on-ramp from Route 267 (Greenway EB / DTR WB)                                                                                                                                                                                                                                                                                                                                                                                                                                                                                                                                                                                                                                                                                                                                                                                                                                                                                                                                                                                                                                                                                                                                                                                                                                                                                                                                                                                                                                                                                                                                                                                                                                                                                                                                                                                                                                                                                                                                                                                                                                                               | Basic            | 5,520                      | 5,535                         | 15                  | 0%                | 54                        | 19.6                          |
|                        | Between on-ramp from Route 267 (Greenway EB / DTR WB) and on-ramp from Route 267 (DIAAH) EB                                                                                                                                                                                                                                                                                                                                                                                                                                                                                                                                                                                                                                                                                                                                                                                                                                                                                                                                                                                                                                                                                                                                                                                                                                                                                                                                                                                                                                                                                                                                                                                                                                                                                                                                                                                                                                                                                                                                                                                                                                   | Merge            | 6,985                      | 6,988                         | 3                   | 0%                | 55                        | 25.7                          |
|                        | Between on-ramp from Route 267 (DIAAH) EB and off-ramp to Frying Pan Road                                                                                                                                                                                                                                                                                                                                                                                                                                                                                                                                                                                                                                                                                                                                                                                                                                                                                                                                                                                                                                                                                                                                                                                                                                                                                                                                                                                                                                                                                                                                                                                                                                                                                                                                                                                                                                                                                                                                                                                                                                                     | Weave            | 7,655                      | 7,643                         | -12                 | 0%                | 53                        | 29.2                          |
|                        | Between off-ramp to Frying Pan Road and on-ramp from Frying Pan Road                                                                                                                                                                                                                                                                                                                                                                                                                                                                                                                                                                                                                                                                                                                                                                                                                                                                                                                                                                                                                                                                                                                                                                                                                                                                                                                                                                                                                                                                                                                                                                                                                                                                                                                                                                                                                                                                                                                                                                                                                                                          | Basic            | 6,310                      | 6,314                         | 4                   | 0%                | 55                        | 28.8                          |
|                        | Mainline south of Frying Pan Road  Mainline south of Frying Pan Road                                                                                                                                                                                                                                                                                                                                                                                                                                                                                                                                                                                                                                                                                                                                                                                                                                                                                                                                                                                                                                                                                                                                                                                                                                                                                                                                                                                                                                                                                                                                                                                                                                                                                                                                                                                                                                                                                                                                                                                                                                                          | Merge<br>Basic   | 7,065<br>7,065             | 7,071<br>7,054                | 6<br>-11            | 0%<br>0%          | 50<br>54                  | 28.0<br>32.9                  |
|                        | Mainline (Greenway) west of Dulles Greenway Toll Plaza /                                                                                                                                                                                                                                                                                                                                                                                                                                                                                                                                                                                                                                                                                                                                                                                                                                                                                                                                                                                                                                                                                                                                                                                                                                                                                                                                                                                                                                                                                                                                                                                                                                                                                                                                                                                                                                                                                                                                                                                                                                                                      | Basic            | 5,615                      | 5,581                         | -34                 | -1%               | 19                        | 95.7                          |
|                        | Greenway off-ramp to Dulles Airport and Route 28 SB  Mainline (Greenway) between off-ramp to Dulles Airport /                                                                                                                                                                                                                                                                                                                                                                                                                                                                                                                                                                                                                                                                                                                                                                                                                                                                                                                                                                                                                                                                                                                                                                                                                                                                                                                                                                                                                                                                                                                                                                                                                                                                                                                                                                                                                                                                                                                                                                                                                 | Merge            | 3,945                      | 3,903                         | -42                 | -1%               |                           |                               |
|                        | Route 28 SB and on-ramp from Route 28 SB  Mainline (Greenway) between on-ramp from Route 28 SB and                                                                                                                                                                                                                                                                                                                                                                                                                                                                                                                                                                                                                                                                                                                                                                                                                                                                                                                                                                                                                                                                                                                                                                                                                                                                                                                                                                                                                                                                                                                                                                                                                                                                                                                                                                                                                                                                                                                                                                                                                            | Basic            | 6,680                      | 6,722                         | 42                  | 1%                | 12                        | 117.5                         |
|                        | mainline from Route 28 NB / Dulles Airport  Mainline leaving Dulles Airport near Rudder Road                                                                                                                                                                                                                                                                                                                                                                                                                                                                                                                                                                                                                                                                                                                                                                                                                                                                                                                                                                                                                                                                                                                                                                                                                                                                                                                                                                                                                                                                                                                                                                                                                                                                                                                                                                                                                                                                                                                                                                                                                                  | Weave            | 2,785                      | 2,764                         | -21                 | -1%               | 16<br>46                  | 105.6<br>14.9                 |
|                        | Between off-ramp to Rudder Road/Route 267 WB and off-<br>ramp to DIAAH EB (west)                                                                                                                                                                                                                                                                                                                                                                                                                                                                                                                                                                                                                                                                                                                                                                                                                                                                                                                                                                                                                                                                                                                                                                                                                                                                                                                                                                                                                                                                                                                                                                                                                                                                                                                                                                                                                                                                                                                                                                                                                                              | Diverge          | 2,640                      | 2,622                         | -19                 | -1%               | 40                        | 21.7                          |
|                        | Between off-ramp to DIAAH EB and on-ramp from Aviation Dr                                                                                                                                                                                                                                                                                                                                                                                                                                                                                                                                                                                                                                                                                                                                                                                                                                                                                                                                                                                                                                                                                                                                                                                                                                                                                                                                                                                                                                                                                                                                                                                                                                                                                                                                                                                                                                                                                                                                                                                                                                                                     | Basic            | 1,335                      | 1,347                         | 12                  | 1%                | 44                        | 15.0                          |
|                        | Between on-ramp from Aviation Dr and off-ramp to Route 28 SB                                                                                                                                                                                                                                                                                                                                                                                                                                                                                                                                                                                                                                                                                                                                                                                                                                                                                                                                                                                                                                                                                                                                                                                                                                                                                                                                                                                                                                                                                                                                                                                                                                                                                                                                                                                                                                                                                                                                                                                                                                                                  | Weave            | 1,930                      | 1,900                         | -30                 | -2%               | 43                        | 14.9                          |
| Eastbound<br>Route 267 | Between off-ramp to Route 28 SB and off-ramp to DIAAH EB (east)                                                                                                                                                                                                                                                                                                                                                                                                                                                                                                                                                                                                                                                                                                                                                                                                                                                                                                                                                                                                                                                                                                                                                                                                                                                                                                                                                                                                                                                                                                                                                                                                                                                                                                                                                                                                                                                                                                                                                                                                                                                               | Diverge          | 1,260                      | 1,212                         | -48                 | -4%               | 43                        | 13.9                          |
|                        | Between off-ramp to DIAAH EB (east) and off-ramp to Route 28 NB                                                                                                                                                                                                                                                                                                                                                                                                                                                                                                                                                                                                                                                                                                                                                                                                                                                                                                                                                                                                                                                                                                                                                                                                                                                                                                                                                                                                                                                                                                                                                                                                                                                                                                                                                                                                                                                                                                                                                                                                                                                               | Diverge          | 705                        | 701                           | -4                  | -1%               | 44                        | 5.3                           |
|                        | Between off-ramp to Route 28 NB and on-ramp from Route 28 NB                                                                                                                                                                                                                                                                                                                                                                                                                                                                                                                                                                                                                                                                                                                                                                                                                                                                                                                                                                                                                                                                                                                                                                                                                                                                                                                                                                                                                                                                                                                                                                                                                                                                                                                                                                                                                                                                                                                                                                                                                                                                  | Basic            | 305                        | 317                           | 12                  | 4%                | 55                        | 2.8                           |
|                        | Between on-ramp from Route 28 NB and mainline from Dulles Greenway                                                                                                                                                                                                                                                                                                                                                                                                                                                                                                                                                                                                                                                                                                                                                                                                                                                                                                                                                                                                                                                                                                                                                                                                                                                                                                                                                                                                                                                                                                                                                                                                                                                                                                                                                                                                                                                                                                                                                                                                                                                            | Merge            | 1,345                      | 1,330                         | -16                 | -1%               | 57                        | 9.2                           |
|                        | Mainline between on-ramps from Dulles Greenway & Route                                                                                                                                                                                                                                                                                                                                                                                                                                                                                                                                                                                                                                                                                                                                                                                                                                                                                                                                                                                                                                                                                                                                                                                                                                                                                                                                                                                                                                                                                                                                                                                                                                                                                                                                                                                                                                                                                                                                                                                                                                                                        | Weave            | 8,025                      | 8,051                         | 26                  | 0%                | 01                        | 0.2                           |
|                        | 28/Dulles Airport/DIAAH and off-ramp to Centreville Road                                                                                                                                                                                                                                                                                                                                                                                                                                                                                                                                                                                                                                                                                                                                                                                                                                                                                                                                                                                                                                                                                                                                                                                                                                                                                                                                                                                                                                                                                                                                                                                                                                                                                                                                                                                                                                                                                                                                                                                                                                                                      | vveave           | 6,025                      | 0,001                         | 20                  | 0%                | 14                        | 94.2                          |
|                        | Between off-ramp to Centreville Road and on-ramp from Centreville Road                                                                                                                                                                                                                                                                                                                                                                                                                                                                                                                                                                                                                                                                                                                                                                                                                                                                                                                                                                                                                                                                                                                                                                                                                                                                                                                                                                                                                                                                                                                                                                                                                                                                                                                                                                                                                                                                                                                                                                                                                                                        | Basic            | 6,840                      | 6,847                         | 7                   | 0%                | 13                        | 106.1                         |
|                        | Mainline east of Centreville Road  Mainline east of Centreville Road                                                                                                                                                                                                                                                                                                                                                                                                                                                                                                                                                                                                                                                                                                                                                                                                                                                                                                                                                                                                                                                                                                                                                                                                                                                                                                                                                                                                                                                                                                                                                                                                                                                                                                                                                                                                                                                                                                                                                                                                                                                          | Merge<br>Basic   | 8,000<br>8,000             | 7,955<br>7,952                | -45<br>-48          | -1%<br>-1%        | 12<br>24                  | 111.4<br>66.6                 |
|                        | Mainline east of off-ramp to DIAAH WB  Between off-ramp to DIAAH WB and off-ramp to Centreville                                                                                                                                                                                                                                                                                                                                                                                                                                                                                                                                                                                                                                                                                                                                                                                                                                                                                                                                                                                                                                                                                                                                                                                                                                                                                                                                                                                                                                                                                                                                                                                                                                                                                                                                                                                                                                                                                                                                                                                                                               | Diverge<br>Basic | 4,460<br>4,460             | 4,399<br>4,450                | -61<br>-10          | -1%<br>0%         | 57                        | 19.2                          |
|                        | Road Between off-ramp to DIAAH WB and off-ramp to Centreville                                                                                                                                                                                                                                                                                                                                                                                                                                                                                                                                                                                                                                                                                                                                                                                                                                                                                                                                                                                                                                                                                                                                                                                                                                                                                                                                                                                                                                                                                                                                                                                                                                                                                                                                                                                                                                                                                                                                                                                                                                                                 | Diverge          | 4,460                      | 4,446                         | -14                 | 0%                | 57                        | 19.4                          |
|                        | Road Between off-ramp to Centreville Road and on-ramp from                                                                                                                                                                                                                                                                                                                                                                                                                                                                                                                                                                                                                                                                                                                                                                                                                                                                                                                                                                                                                                                                                                                                                                                                                                                                                                                                                                                                                                                                                                                                                                                                                                                                                                                                                                                                                                                                                                                                                                                                                                                                    | Basic            | 3,190                      | 3,181                         | -14<br>-9           | 0%                | 56                        | 18.6                          |
|                        | Centreville Road  Between on-ramp from Centreville Road and off-ramp to                                                                                                                                                                                                                                                                                                                                                                                                                                                                                                                                                                                                                                                                                                                                                                                                                                                                                                                                                                                                                                                                                                                                                                                                                                                                                                                                                                                                                                                                                                                                                                                                                                                                                                                                                                                                                                                                                                                                                                                                                                                       |                  |                            | -                             |                     |                   | 57                        | 13.9                          |
| Westbound<br>Route 267 | Route 28 NB  Between on-ramp from Centreville Road and off-ramp to                                                                                                                                                                                                                                                                                                                                                                                                                                                                                                                                                                                                                                                                                                                                                                                                                                                                                                                                                                                                                                                                                                                                                                                                                                                                                                                                                                                                                                                                                                                                                                                                                                                                                                                                                                                                                                                                                                                                                                                                                                                            | Merge            | 3,480                      | 3,423                         | -57                 | -2%               | 57                        | 12.1                          |
|                        | Route 28 NB  Between off-ramp to Route 28 NB and off-ramp to Route 28                                                                                                                                                                                                                                                                                                                                                                                                                                                                                                                                                                                                                                                                                                                                                                                                                                                                                                                                                                                                                                                                                                                                                                                                                                                                                                                                                                                                                                                                                                                                                                                                                                                                                                                                                                                                                                                                                                                                                                                                                                                         | Diverge          | 3,240                      | 3,214                         | -26                 | -1%               | 56                        | 11.0                          |
|                        | SB Between off-ramp to Route 28 NB and off-ramp to Route 28 Between off-ramp to Route 28 NB and off-ramp to Route 28                                                                                                                                                                                                                                                                                                                                                                                                                                                                                                                                                                                                                                                                                                                                                                                                                                                                                                                                                                                                                                                                                                                                                                                                                                                                                                                                                                                                                                                                                                                                                                                                                                                                                                                                                                                                                                                                                                                                                                                                          | Basic            | 1,265                      | 1,245                         | -20                 | -2%               | 58                        | 5.3                           |
|                        | SB  Between off-ramp to Route 28 NB and off-ramp to Route 28  Between off-ramp to Route 28 SB and Dulles Greenway Toll                                                                                                                                                                                                                                                                                                                                                                                                                                                                                                                                                                                                                                                                                                                                                                                                                                                                                                                                                                                                                                                                                                                                                                                                                                                                                                                                                                                                                                                                                                                                                                                                                                                                                                                                                                                                                                                                                                                                                                                                        | Diverge          | 1,265                      | 1,245                         | -20                 | -2%               | 58                        | 7.2                           |
|                        | Plaza                                                                                                                                                                                                                                                                                                                                                                                                                                                                                                                                                                                                                                                                                                                                                                                                                                                                                                                                                                                                                                                                                                                                                                                                                                                                                                                                                                                                                                                                                                                                                                                                                                                                                                                                                                                                                                                                                                                                                                                                                                                                                                                         | Basic            | 840                        | 827                           | -13                 | -2%               | 58<br>67                  | 6.6<br>6.5                    |
|                        | Mainline west of Dulles Greenway Toll Plaza  Mainline leaving Dulles Airport near Rudder Road  Detugation of the Post Co. T. F. (West) and an arrange of the Post Co. T. F. (West) and an arrange of the Post Co. T. F. (West) and an arrange of the Post Co. T. F. (West) and an arrange of the Post Co. T. F. (West) and an arrange of the Post Co. T. F. (West) and an arrange of the Post Co. T. F. (West) and an arrange of the Post Co. T. F. (West) and an arrange of the Post Co. T. F. (West) and an arrange of the Post Co. T. F. (West) and an arrange of the Post Co. T. F. (West) and an arrange of the Post Co. T. F. (West) and an arrange of the Post Co. T. F. (West) and an arrange of the Post Co. T. F. (West) and an arrange of the Post Co. T. F. (West) and an arrange of the Post Co. T. F. (West) and an arrange of the Post Co. T. F. (West) and an arrange of the Post Co. T. F. (West) and an arrange of the Post Co. T. F. (West) and an arrange of the Post Co. T. F. (West) and an arrange of the Post Co. T. F. (West) and an arrange of the Post Co. T. F. (West) and an arrange of the Post Co. T. F. (West) and an arrange of the Post Co. T. F. (West) and an arrange of the Post Co. T. F. (West) and a post Co. | Basic<br>Basic   | 1,335<br>365               | 1,302<br>365                  | -33<br>0            | -2%<br>0%         | 45                        | 4.0                           |
| Eastbound              | Between on-ramp from Route 267 EB (west) and on-ramp from Route 267 EB (east)                                                                                                                                                                                                                                                                                                                                                                                                                                                                                                                                                                                                                                                                                                                                                                                                                                                                                                                                                                                                                                                                                                                                                                                                                                                                                                                                                                                                                                                                                                                                                                                                                                                                                                                                                                                                                                                                                                                                                                                                                                                 | Merge            | 1,670                      | 1,672                         | 2                   | 0%                | 44                        | 16.3                          |
| DIAAH                  | Between on-ramp from Route 267 EB (east) and east end of study area                                                                                                                                                                                                                                                                                                                                                                                                                                                                                                                                                                                                                                                                                                                                                                                                                                                                                                                                                                                                                                                                                                                                                                                                                                                                                                                                                                                                                                                                                                                                                                                                                                                                                                                                                                                                                                                                                                                                                                                                                                                           | Merge            | 2,225                      | 2,238                         | 13                  | 1%                | 55                        | 15.5                          |
|                        | Between on-ramp from Route 267 EB (east) and east end of study area                                                                                                                                                                                                                                                                                                                                                                                                                                                                                                                                                                                                                                                                                                                                                                                                                                                                                                                                                                                                                                                                                                                                                                                                                                                                                                                                                                                                                                                                                                                                                                                                                                                                                                                                                                                                                                                                                                                                                                                                                                                           | Basic            | 2,225                      | 2,252                         | 27                  | 1%                | 56                        | 20.1                          |
|                        | Mainline east of on-ramp from Route 267 WB Between on-ramp from Route 267 WB near Centreville Road                                                                                                                                                                                                                                                                                                                                                                                                                                                                                                                                                                                                                                                                                                                                                                                                                                                                                                                                                                                                                                                                                                                                                                                                                                                                                                                                                                                                                                                                                                                                                                                                                                                                                                                                                                                                                                                                                                                                                                                                                            | Basic            | 1,055                      | 1,057                         | 2                   | 0%                | 58                        | 9.1                           |
|                        | and on-ramp from Route 267 WB to Dulles Airport Between on-ramp from Centreville Road and on-ramp from                                                                                                                                                                                                                                                                                                                                                                                                                                                                                                                                                                                                                                                                                                                                                                                                                                                                                                                                                                                                                                                                                                                                                                                                                                                                                                                                                                                                                                                                                                                                                                                                                                                                                                                                                                                                                                                                                                                                                                                                                        | Merge            | 1,055                      | 1,057                         | 2                   | 0%                | 58                        | 9.0                           |
| Westbound              | Route 267 WB (closed in Alt 2)  Between on-ramp from Route 267 WB to Dulles Airport                                                                                                                                                                                                                                                                                                                                                                                                                                                                                                                                                                                                                                                                                                                                                                                                                                                                                                                                                                                                                                                                                                                                                                                                                                                                                                                                                                                                                                                                                                                                                                                                                                                                                                                                                                                                                                                                                                                                                                                                                                           | Merge            | 1,055                      | 1,071                         | 16                  | 2%                | 57                        | 9.2                           |
| DIAAH                  | (closed in Alt 3) and off-ramp to Rudder Road (Rental Car<br>Return/Economy Parking)                                                                                                                                                                                                                                                                                                                                                                                                                                                                                                                                                                                                                                                                                                                                                                                                                                                                                                                                                                                                                                                                                                                                                                                                                                                                                                                                                                                                                                                                                                                                                                                                                                                                                                                                                                                                                                                                                                                                                                                                                                          | Basic            | 1,295                      | 1,304                         | 9                   | 1%                | 57                        | 7.6                           |
|                        | Between off-ramp to Rudder Road (Rental Car<br>Return/Economy Parking) and on-ramps from Route                                                                                                                                                                                                                                                                                                                                                                                                                                                                                                                                                                                                                                                                                                                                                                                                                                                                                                                                                                                                                                                                                                                                                                                                                                                                                                                                                                                                                                                                                                                                                                                                                                                                                                                                                                                                                                                                                                                                                                                                                                | Basic            | 815                        | 821                           | 6                   | 1%                |                           | 0                             |
|                        | 28/Route 267 EB  Mainline west of on-ramps from Route 28/Route 267 EB                                                                                                                                                                                                                                                                                                                                                                                                                                                                                                                                                                                                                                                                                                                                                                                                                                                                                                                                                                                                                                                                                                                                                                                                                                                                                                                                                                                                                                                                                                                                                                                                                                                                                                                                                                                                                                                                                                                                                                                                                                                         | Basic            | 2,310                      | 2,309                         | -1                  | 0%                | 39<br>41                  | 8.1<br>11.3                   |
| 1                      | Invariance west of our-tamps from Noute 20/Noute 20/ ED                                                                                                                                                                                                                                                                                                                                                                                                                                                                                                                                                                                                                                                                                                                                                                                                                                                                                                                                                                                                                                                                                                                                                                                                                                                                                                                                                                                                                                                                                                                                                                                                                                                                                                                                                                                                                                                                                                                                                                                                                                                                       | บสอเบ            | ۷,۵۱۷                      | 2,008                         | -1                  | J /0              | 7                         |                               |