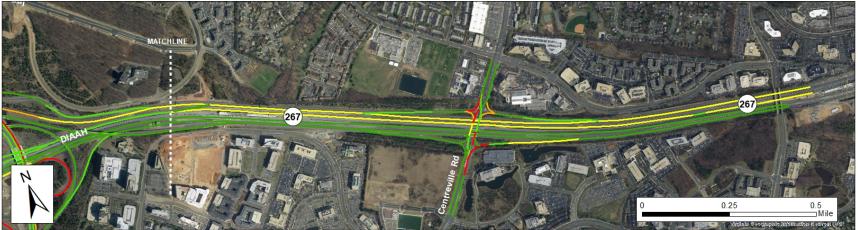

# **Freeway Segment and Ramp MOEs**

AM Peak Hour (8:00 AM - 9:00 AM)

| Facility               | Segment                                                                                                                                                                                                                                                                                                                                                                                                                                                                                                                                                                                                                                                                                                                                                                                                                                                                                                                                                                                                                                                                                                                                                                                                                                                                                                                                                                                                                                                                                                                                                                                                                                                                                                                                                                                                                                                                                                                                                                                                                                                                                                                       | Туре             | Balanced<br>Count<br>(vph) | VISSIM<br>Throughput<br>(vph) | Difference<br>(vph) | Difference<br>(%) | Average<br>Speed<br>(mph) | Average<br>Density<br>(vpmpl) |
|------------------------|-------------------------------------------------------------------------------------------------------------------------------------------------------------------------------------------------------------------------------------------------------------------------------------------------------------------------------------------------------------------------------------------------------------------------------------------------------------------------------------------------------------------------------------------------------------------------------------------------------------------------------------------------------------------------------------------------------------------------------------------------------------------------------------------------------------------------------------------------------------------------------------------------------------------------------------------------------------------------------------------------------------------------------------------------------------------------------------------------------------------------------------------------------------------------------------------------------------------------------------------------------------------------------------------------------------------------------------------------------------------------------------------------------------------------------------------------------------------------------------------------------------------------------------------------------------------------------------------------------------------------------------------------------------------------------------------------------------------------------------------------------------------------------------------------------------------------------------------------------------------------------------------------------------------------------------------------------------------------------------------------------------------------------------------------------------------------------------------------------------------------------|------------------|----------------------------|-------------------------------|---------------------|-------------------|---------------------------|-------------------------------|
|                        | Mainline south of Frying Pan Road  Mainline south of Frying Pan Road                                                                                                                                                                                                                                                                                                                                                                                                                                                                                                                                                                                                                                                                                                                                                                                                                                                                                                                                                                                                                                                                                                                                                                                                                                                                                                                                                                                                                                                                                                                                                                                                                                                                                                                                                                                                                                                                                                                                                                                                                                                          | Basic<br>Diverge | 7,530<br>7,530             | 7,441<br>7,367                | -90<br>-163         | -1%<br>-2%        | 43<br>29                  | 40.3<br>54.7                  |
|                        | Between off-ramp to Frying Pan Road and on-ramp from Frying Pan Road                                                                                                                                                                                                                                                                                                                                                                                                                                                                                                                                                                                                                                                                                                                                                                                                                                                                                                                                                                                                                                                                                                                                                                                                                                                                                                                                                                                                                                                                                                                                                                                                                                                                                                                                                                                                                                                                                                                                                                                                                                                          | Basic            | 6,025                      | 5,906                         | -119                | -2%               | 50                        | 29.3                          |
|                        | Between on-ramp from Frying Pan Road and off-ramp to Route 267 EB/Dulles Airport                                                                                                                                                                                                                                                                                                                                                                                                                                                                                                                                                                                                                                                                                                                                                                                                                                                                                                                                                                                                                                                                                                                                                                                                                                                                                                                                                                                                                                                                                                                                                                                                                                                                                                                                                                                                                                                                                                                                                                                                                                              | Weave            | 6,880                      | 6,700                         | -180                | -3%               | 54                        | 24.8                          |
|                        | Between off-ramp to Route 267 EB/Dulles Airport and off-                                                                                                                                                                                                                                                                                                                                                                                                                                                                                                                                                                                                                                                                                                                                                                                                                                                                                                                                                                                                                                                                                                                                                                                                                                                                                                                                                                                                                                                                                                                                                                                                                                                                                                                                                                                                                                                                                                                                                                                                                                                                      | Diverge          | 4,350                      | 4,288                         | -62                 | -1%               | 56                        | 24.8                          |
|                        | ramp to C-D Road  Between off-ramp to C-D Road and off-ramp to Route 267                                                                                                                                                                                                                                                                                                                                                                                                                                                                                                                                                                                                                                                                                                                                                                                                                                                                                                                                                                                                                                                                                                                                                                                                                                                                                                                                                                                                                                                                                                                                                                                                                                                                                                                                                                                                                                                                                                                                                                                                                                                      | Basic            | 4,350                      | 4,287                         | -63                 | -1%               |                           |                               |
|                        | WB  Between off-ramp to C-D Road and off-ramp to Route 267                                                                                                                                                                                                                                                                                                                                                                                                                                                                                                                                                                                                                                                                                                                                                                                                                                                                                                                                                                                                                                                                                                                                                                                                                                                                                                                                                                                                                                                                                                                                                                                                                                                                                                                                                                                                                                                                                                                                                                                                                                                                    | Diverge          | 4,350                      | 4,289                         | -61                 | -1%               | 56                        | 25.4                          |
|                        | WB  Between off-ramp to Route 267 WB and on-ramp from C-D                                                                                                                                                                                                                                                                                                                                                                                                                                                                                                                                                                                                                                                                                                                                                                                                                                                                                                                                                                                                                                                                                                                                                                                                                                                                                                                                                                                                                                                                                                                                                                                                                                                                                                                                                                                                                                                                                                                                                                                                                                                                     | Basic            | 3,920                      | 3,881                         | -39                 | -1%               | 56                        | 24.8                          |
| Northbound<br>Route 28 | Road Between on-ramp from C-D Road and on-ramp from Route                                                                                                                                                                                                                                                                                                                                                                                                                                                                                                                                                                                                                                                                                                                                                                                                                                                                                                                                                                                                                                                                                                                                                                                                                                                                                                                                                                                                                                                                                                                                                                                                                                                                                                                                                                                                                                                                                                                                                                                                                                                                     | Merge            | 4,255                      | 4,223                         | -32                 | -1%               | 56                        | 22.7                          |
| Noute 20               | 267 WB  Between on-ramp from Route 267 WB and on-ramp from                                                                                                                                                                                                                                                                                                                                                                                                                                                                                                                                                                                                                                                                                                                                                                                                                                                                                                                                                                                                                                                                                                                                                                                                                                                                                                                                                                                                                                                                                                                                                                                                                                                                                                                                                                                                                                                                                                                                                                                                                                                                    |                  |                            |                               | -47                 |                   | 56                        | 21.9                          |
|                        | Innovation Ave Between on-ramp from Innovation Ave and off-ramp Route                                                                                                                                                                                                                                                                                                                                                                                                                                                                                                                                                                                                                                                                                                                                                                                                                                                                                                                                                                                                                                                                                                                                                                                                                                                                                                                                                                                                                                                                                                                                                                                                                                                                                                                                                                                                                                                                                                                                                                                                                                                         | Merge            | 5,820                      | 5,773                         |                     | -1%               | 56                        | 24.0                          |
|                        | 606 EB / WB (Combined)  Between Off-ramp to Route 606 EB / WB (Combined) and on-                                                                                                                                                                                                                                                                                                                                                                                                                                                                                                                                                                                                                                                                                                                                                                                                                                                                                                                                                                                                                                                                                                                                                                                                                                                                                                                                                                                                                                                                                                                                                                                                                                                                                                                                                                                                                                                                                                                                                                                                                                              | Merge            | 6,515                      | 6,426                         | -89                 | -1%               | 53                        | 24.2                          |
|                        | ramp from Route 606 EB/WB (combined)  Between on-ramp from Route 606 EB / WB (Combined) and                                                                                                                                                                                                                                                                                                                                                                                                                                                                                                                                                                                                                                                                                                                                                                                                                                                                                                                                                                                                                                                                                                                                                                                                                                                                                                                                                                                                                                                                                                                                                                                                                                                                                                                                                                                                                                                                                                                                                                                                                                   | Basic            | 5,450                      | 5,368                         | -82                 | -2%               | 56                        | 24.0                          |
|                        | off-ramp to Sterling Blvd EB  Between off-ramp to Sterling Blvd EB and off-ramp to Sterling                                                                                                                                                                                                                                                                                                                                                                                                                                                                                                                                                                                                                                                                                                                                                                                                                                                                                                                                                                                                                                                                                                                                                                                                                                                                                                                                                                                                                                                                                                                                                                                                                                                                                                                                                                                                                                                                                                                                                                                                                                   | Weave            | 6,190                      | 6,084                         | -106                | -2%               | 54                        | 22.6                          |
|                        | Blvd WB  Between off-ramp to Sterling Blvd WB and on-ramp from                                                                                                                                                                                                                                                                                                                                                                                                                                                                                                                                                                                                                                                                                                                                                                                                                                                                                                                                                                                                                                                                                                                                                                                                                                                                                                                                                                                                                                                                                                                                                                                                                                                                                                                                                                                                                                                                                                                                                                                                                                                                | Diverge          | 5,400                      | 5,321                         | -79                 | -1%               | 55                        | 21.3                          |
|                        | Sterling Blvd                                                                                                                                                                                                                                                                                                                                                                                                                                                                                                                                                                                                                                                                                                                                                                                                                                                                                                                                                                                                                                                                                                                                                                                                                                                                                                                                                                                                                                                                                                                                                                                                                                                                                                                                                                                                                                                                                                                                                                                                                                                                                                                 | Basic            | 4,705                      | 4,642                         | -63                 | -1%               | 57                        | 20.2                          |
|                        | Mainline north of Sterling Blvd  Mainline north of Sterling Blvd                                                                                                                                                                                                                                                                                                                                                                                                                                                                                                                                                                                                                                                                                                                                                                                                                                                                                                                                                                                                                                                                                                                                                                                                                                                                                                                                                                                                                                                                                                                                                                                                                                                                                                                                                                                                                                                                                                                                                                                                                                                              | Basic<br>Basic   | 4,900<br>7,685             | 4,822<br>7,692                | -79<br>7            | -2%<br>0%         | 57<br>52                  | 16.9<br>29.7                  |
|                        | Between off-ramp to Sterling Blvd and on-ramp from Sterling Blvd WB                                                                                                                                                                                                                                                                                                                                                                                                                                                                                                                                                                                                                                                                                                                                                                                                                                                                                                                                                                                                                                                                                                                                                                                                                                                                                                                                                                                                                                                                                                                                                                                                                                                                                                                                                                                                                                                                                                                                                                                                                                                           | Basic            | 7,425                      | 7,493                         | 68                  | 1%                | 50                        | 37.2                          |
|                        | Between on-ramp from Sterling Blvd WB and on-ramp from Sterling Blvd EB                                                                                                                                                                                                                                                                                                                                                                                                                                                                                                                                                                                                                                                                                                                                                                                                                                                                                                                                                                                                                                                                                                                                                                                                                                                                                                                                                                                                                                                                                                                                                                                                                                                                                                                                                                                                                                                                                                                                                                                                                                                       | Basic            | 7,940                      | 8,034                         | 94                  | 1%                | 49                        | 34.0                          |
|                        | Between on-ramp from Sterling Blvd EB and off-ramp to Route 606 EB / WB (Combined)                                                                                                                                                                                                                                                                                                                                                                                                                                                                                                                                                                                                                                                                                                                                                                                                                                                                                                                                                                                                                                                                                                                                                                                                                                                                                                                                                                                                                                                                                                                                                                                                                                                                                                                                                                                                                                                                                                                                                                                                                                            | Weave            | 8,645                      | 8,759                         | 114                 | 1%                | 45                        | 37.7                          |
|                        | Between off-ramp to Route 606 EB / WB (Combined) and off-<br>ramp to Innovation Avenue                                                                                                                                                                                                                                                                                                                                                                                                                                                                                                                                                                                                                                                                                                                                                                                                                                                                                                                                                                                                                                                                                                                                                                                                                                                                                                                                                                                                                                                                                                                                                                                                                                                                                                                                                                                                                                                                                                                                                                                                                                        | Diverge          | 7,740                      | 7,878                         | 138                 | 2%                | 44                        | 40.1                          |
|                        | Between off-ramp to Innovation Avenue and off-ramp to Route 267 EB / Dulles Airport                                                                                                                                                                                                                                                                                                                                                                                                                                                                                                                                                                                                                                                                                                                                                                                                                                                                                                                                                                                                                                                                                                                                                                                                                                                                                                                                                                                                                                                                                                                                                                                                                                                                                                                                                                                                                                                                                                                                                                                                                                           | Diverge          | 6,745                      | 6,854                         | 109                 | 2%                | 41                        | 48.6                          |
| Southbound             | Between off-ramp to Route 267 EB / Dulles Airport and on-<br>ramp fron Innovation Ave / Route 606 EB and WB                                                                                                                                                                                                                                                                                                                                                                                                                                                                                                                                                                                                                                                                                                                                                                                                                                                                                                                                                                                                                                                                                                                                                                                                                                                                                                                                                                                                                                                                                                                                                                                                                                                                                                                                                                                                                                                                                                                                                                                                                   | Basic            | 3,705                      | 3,754                         | 49                  | 1%                | 71                        | 40.0                          |
| Route 28               | (Combined)  Between on-ramp from Innovation Ave / Route 606 EB and                                                                                                                                                                                                                                                                                                                                                                                                                                                                                                                                                                                                                                                                                                                                                                                                                                                                                                                                                                                                                                                                                                                                                                                                                                                                                                                                                                                                                                                                                                                                                                                                                                                                                                                                                                                                                                                                                                                                                                                                                                                            | Dasio            | 3,703                      | 0,704                         |                     | 1 70              | 56                        | 21.8                          |
|                        | WB (Combined) and on-ramp from Route 267 (Greenway EB / DTR WB)                                                                                                                                                                                                                                                                                                                                                                                                                                                                                                                                                                                                                                                                                                                                                                                                                                                                                                                                                                                                                                                                                                                                                                                                                                                                                                                                                                                                                                                                                                                                                                                                                                                                                                                                                                                                                                                                                                                                                                                                                                                               | Basic            | 5,520                      | 5,535                         | 15                  | 0%                | 54                        | 19.6                          |
|                        | Between on-ramp from Route 267 (Greenway EB / DTR WB) and on-ramp from Route 267 (DIAAH) EB                                                                                                                                                                                                                                                                                                                                                                                                                                                                                                                                                                                                                                                                                                                                                                                                                                                                                                                                                                                                                                                                                                                                                                                                                                                                                                                                                                                                                                                                                                                                                                                                                                                                                                                                                                                                                                                                                                                                                                                                                                   | Merge            | 6,985                      | 6,988                         | 3                   | 0%                | 55                        | 25.7                          |
|                        | Between on-ramp from Route 267 (DIAAH) EB and off-ramp to Frying Pan Road                                                                                                                                                                                                                                                                                                                                                                                                                                                                                                                                                                                                                                                                                                                                                                                                                                                                                                                                                                                                                                                                                                                                                                                                                                                                                                                                                                                                                                                                                                                                                                                                                                                                                                                                                                                                                                                                                                                                                                                                                                                     | Weave            | 7,655                      | 7,643                         | -12                 | 0%                | 53                        | 29.2                          |
|                        | Between off-ramp to Frying Pan Road and on-ramp from Frying Pan Road                                                                                                                                                                                                                                                                                                                                                                                                                                                                                                                                                                                                                                                                                                                                                                                                                                                                                                                                                                                                                                                                                                                                                                                                                                                                                                                                                                                                                                                                                                                                                                                                                                                                                                                                                                                                                                                                                                                                                                                                                                                          | Basic            | 6,310                      | 6,314                         | 4                   | 0%                | 55                        | 28.8                          |
|                        | Mainline south of Frying Pan Road  Mainline south of Frying Pan Road                                                                                                                                                                                                                                                                                                                                                                                                                                                                                                                                                                                                                                                                                                                                                                                                                                                                                                                                                                                                                                                                                                                                                                                                                                                                                                                                                                                                                                                                                                                                                                                                                                                                                                                                                                                                                                                                                                                                                                                                                                                          | Merge<br>Basic   | 7,065<br>7,065             | 7,071<br>7,054                | 6<br>-11            | 0%<br>0%          | 50<br>54                  | 28.0<br>32.9                  |
|                        | Mainline (Greenway) west of Dulles Greenway Toll Plaza /                                                                                                                                                                                                                                                                                                                                                                                                                                                                                                                                                                                                                                                                                                                                                                                                                                                                                                                                                                                                                                                                                                                                                                                                                                                                                                                                                                                                                                                                                                                                                                                                                                                                                                                                                                                                                                                                                                                                                                                                                                                                      | Basic            | 5,615                      | 5,581                         | -34                 | -1%               | 19                        | 95.7                          |
|                        | Greenway off-ramp to Dulles Airport and Route 28 SB  Mainline (Greenway) between off-ramp to Dulles Airport /                                                                                                                                                                                                                                                                                                                                                                                                                                                                                                                                                                                                                                                                                                                                                                                                                                                                                                                                                                                                                                                                                                                                                                                                                                                                                                                                                                                                                                                                                                                                                                                                                                                                                                                                                                                                                                                                                                                                                                                                                 | Merge            | 3,945                      | 3,903                         | -42                 | -1%               |                           |                               |
|                        | Route 28 SB and on-ramp from Route 28 SB  Mainline (Greenway) between on-ramp from Route 28 SB and                                                                                                                                                                                                                                                                                                                                                                                                                                                                                                                                                                                                                                                                                                                                                                                                                                                                                                                                                                                                                                                                                                                                                                                                                                                                                                                                                                                                                                                                                                                                                                                                                                                                                                                                                                                                                                                                                                                                                                                                                            | Basic            | 6,680                      | 6,722                         | 42                  | 1%                | 12                        | 117.5                         |
|                        | mainline from Route 28 NB / Dulles Airport  Mainline leaving Dulles Airport near Rudder Road                                                                                                                                                                                                                                                                                                                                                                                                                                                                                                                                                                                                                                                                                                                                                                                                                                                                                                                                                                                                                                                                                                                                                                                                                                                                                                                                                                                                                                                                                                                                                                                                                                                                                                                                                                                                                                                                                                                                                                                                                                  | Weave            | 2,785                      | 2,764                         | -21                 | -1%               | 16<br>46                  | 105.6<br>14.9                 |
|                        | Between off-ramp to Rudder Road/Route 267 WB and off-<br>ramp to DIAAH EB (west)                                                                                                                                                                                                                                                                                                                                                                                                                                                                                                                                                                                                                                                                                                                                                                                                                                                                                                                                                                                                                                                                                                                                                                                                                                                                                                                                                                                                                                                                                                                                                                                                                                                                                                                                                                                                                                                                                                                                                                                                                                              | Diverge          | 2,640                      | 2,622                         | -19                 | -1%               | 40                        | 21.7                          |
|                        | Between off-ramp to DIAAH EB and on-ramp from Aviation Dr                                                                                                                                                                                                                                                                                                                                                                                                                                                                                                                                                                                                                                                                                                                                                                                                                                                                                                                                                                                                                                                                                                                                                                                                                                                                                                                                                                                                                                                                                                                                                                                                                                                                                                                                                                                                                                                                                                                                                                                                                                                                     | Basic            | 1,335                      | 1,347                         | 12                  | 1%                | 44                        | 15.0                          |
|                        | Between on-ramp from Aviation Dr and off-ramp to Route 28 SB                                                                                                                                                                                                                                                                                                                                                                                                                                                                                                                                                                                                                                                                                                                                                                                                                                                                                                                                                                                                                                                                                                                                                                                                                                                                                                                                                                                                                                                                                                                                                                                                                                                                                                                                                                                                                                                                                                                                                                                                                                                                  | Weave            | 1,930                      | 1,900                         | -30                 | -2%               | 43                        | 14.9                          |
| Eastbound<br>Route 267 | Between off-ramp to Route 28 SB and off-ramp to DIAAH EB (east)                                                                                                                                                                                                                                                                                                                                                                                                                                                                                                                                                                                                                                                                                                                                                                                                                                                                                                                                                                                                                                                                                                                                                                                                                                                                                                                                                                                                                                                                                                                                                                                                                                                                                                                                                                                                                                                                                                                                                                                                                                                               | Diverge          | 1,260                      | 1,212                         | -48                 | -4%               | 43                        | 13.9                          |
|                        | Between off-ramp to DIAAH EB (east) and off-ramp to Route 28 NB                                                                                                                                                                                                                                                                                                                                                                                                                                                                                                                                                                                                                                                                                                                                                                                                                                                                                                                                                                                                                                                                                                                                                                                                                                                                                                                                                                                                                                                                                                                                                                                                                                                                                                                                                                                                                                                                                                                                                                                                                                                               | Diverge          | 705                        | 701                           | -4                  | -1%               | 44                        | 5.3                           |
|                        | Between off-ramp to Route 28 NB and on-ramp from Route 28 NB                                                                                                                                                                                                                                                                                                                                                                                                                                                                                                                                                                                                                                                                                                                                                                                                                                                                                                                                                                                                                                                                                                                                                                                                                                                                                                                                                                                                                                                                                                                                                                                                                                                                                                                                                                                                                                                                                                                                                                                                                                                                  | Basic            | 305                        | 317                           | 12                  | 4%                | 55                        | 2.8                           |
|                        | Between on-ramp from Route 28 NB and mainline from Dulles Greenway                                                                                                                                                                                                                                                                                                                                                                                                                                                                                                                                                                                                                                                                                                                                                                                                                                                                                                                                                                                                                                                                                                                                                                                                                                                                                                                                                                                                                                                                                                                                                                                                                                                                                                                                                                                                                                                                                                                                                                                                                                                            | Merge            | 1,345                      | 1,330                         | -16                 | -1%               | 57                        | 9.2                           |
|                        | Mainline between on-ramps from Dulles Greenway & Route                                                                                                                                                                                                                                                                                                                                                                                                                                                                                                                                                                                                                                                                                                                                                                                                                                                                                                                                                                                                                                                                                                                                                                                                                                                                                                                                                                                                                                                                                                                                                                                                                                                                                                                                                                                                                                                                                                                                                                                                                                                                        | Weave            | 8,025                      | 8,051                         | 26                  | 0%                | 01                        | 0.2                           |
|                        | 28/Dulles Airport/DIAAH and off-ramp to Centreville Road                                                                                                                                                                                                                                                                                                                                                                                                                                                                                                                                                                                                                                                                                                                                                                                                                                                                                                                                                                                                                                                                                                                                                                                                                                                                                                                                                                                                                                                                                                                                                                                                                                                                                                                                                                                                                                                                                                                                                                                                                                                                      | vveave           | 6,025                      | 0,001                         | 20                  | 0%                | 14                        | 94.2                          |
|                        | Between off-ramp to Centreville Road and on-ramp from Centreville Road                                                                                                                                                                                                                                                                                                                                                                                                                                                                                                                                                                                                                                                                                                                                                                                                                                                                                                                                                                                                                                                                                                                                                                                                                                                                                                                                                                                                                                                                                                                                                                                                                                                                                                                                                                                                                                                                                                                                                                                                                                                        | Basic            | 6,840                      | 6,847                         | 7                   | 0%                | 13                        | 106.1                         |
|                        | Mainline east of Centreville Road  Mainline east of Centreville Road                                                                                                                                                                                                                                                                                                                                                                                                                                                                                                                                                                                                                                                                                                                                                                                                                                                                                                                                                                                                                                                                                                                                                                                                                                                                                                                                                                                                                                                                                                                                                                                                                                                                                                                                                                                                                                                                                                                                                                                                                                                          | Merge<br>Basic   | 8,000<br>8,000             | 7,955<br>7,952                | -45<br>-48          | -1%<br>-1%        | 12<br>24                  | 111.4<br>66.6                 |
|                        | Mainline east of off-ramp to DIAAH WB  Between off-ramp to DIAAH WB and off-ramp to Centreville                                                                                                                                                                                                                                                                                                                                                                                                                                                                                                                                                                                                                                                                                                                                                                                                                                                                                                                                                                                                                                                                                                                                                                                                                                                                                                                                                                                                                                                                                                                                                                                                                                                                                                                                                                                                                                                                                                                                                                                                                               | Diverge<br>Basic | 4,460<br>4,460             | 4,399<br>4,450                | -61<br>-10          | -1%<br>0%         | 57                        | 19.2                          |
|                        | Road Between off-ramp to DIAAH WB and off-ramp to Centreville                                                                                                                                                                                                                                                                                                                                                                                                                                                                                                                                                                                                                                                                                                                                                                                                                                                                                                                                                                                                                                                                                                                                                                                                                                                                                                                                                                                                                                                                                                                                                                                                                                                                                                                                                                                                                                                                                                                                                                                                                                                                 | Diverge          | 4,460                      | 4,446                         | -14                 | 0%                | 57                        | 19.4                          |
|                        | Road Between off-ramp to Centreville Road and on-ramp from                                                                                                                                                                                                                                                                                                                                                                                                                                                                                                                                                                                                                                                                                                                                                                                                                                                                                                                                                                                                                                                                                                                                                                                                                                                                                                                                                                                                                                                                                                                                                                                                                                                                                                                                                                                                                                                                                                                                                                                                                                                                    | Basic            | 3,190                      | 3,181                         | -14<br>-9           | 0%                | 56                        | 18.6                          |
|                        | Centreville Road  Between on-ramp from Centreville Road and off-ramp to                                                                                                                                                                                                                                                                                                                                                                                                                                                                                                                                                                                                                                                                                                                                                                                                                                                                                                                                                                                                                                                                                                                                                                                                                                                                                                                                                                                                                                                                                                                                                                                                                                                                                                                                                                                                                                                                                                                                                                                                                                                       |                  |                            | -                             |                     |                   | 57                        | 13.9                          |
| Westbound<br>Route 267 | Route 28 NB  Between on-ramp from Centreville Road and off-ramp to                                                                                                                                                                                                                                                                                                                                                                                                                                                                                                                                                                                                                                                                                                                                                                                                                                                                                                                                                                                                                                                                                                                                                                                                                                                                                                                                                                                                                                                                                                                                                                                                                                                                                                                                                                                                                                                                                                                                                                                                                                                            | Merge            | 3,480                      | 3,423                         | -57                 | -2%               | 57                        | 12.1                          |
|                        | Route 28 NB  Between off-ramp to Route 28 NB and off-ramp to Route 28                                                                                                                                                                                                                                                                                                                                                                                                                                                                                                                                                                                                                                                                                                                                                                                                                                                                                                                                                                                                                                                                                                                                                                                                                                                                                                                                                                                                                                                                                                                                                                                                                                                                                                                                                                                                                                                                                                                                                                                                                                                         | Diverge          | 3,240                      | 3,214                         | -26                 | -1%               | 56                        | 11.0                          |
|                        | SB Between off-ramp to Route 28 NB and off-ramp to Route 28 Between off-ramp to Route 28 NB and off-ramp to Route 28                                                                                                                                                                                                                                                                                                                                                                                                                                                                                                                                                                                                                                                                                                                                                                                                                                                                                                                                                                                                                                                                                                                                                                                                                                                                                                                                                                                                                                                                                                                                                                                                                                                                                                                                                                                                                                                                                                                                                                                                          | Basic            | 1,265                      | 1,245                         | -20                 | -2%               | 58                        | 5.3                           |
|                        | SB  Between off-ramp to Route 28 NB and off-ramp to Route 28  Between off-ramp to Route 28 SB and Dulles Greenway Toll                                                                                                                                                                                                                                                                                                                                                                                                                                                                                                                                                                                                                                                                                                                                                                                                                                                                                                                                                                                                                                                                                                                                                                                                                                                                                                                                                                                                                                                                                                                                                                                                                                                                                                                                                                                                                                                                                                                                                                                                        | Diverge          | 1,265                      | 1,245                         | -20                 | -2%               | 58                        | 7.2                           |
|                        | Plaza                                                                                                                                                                                                                                                                                                                                                                                                                                                                                                                                                                                                                                                                                                                                                                                                                                                                                                                                                                                                                                                                                                                                                                                                                                                                                                                                                                                                                                                                                                                                                                                                                                                                                                                                                                                                                                                                                                                                                                                                                                                                                                                         | Basic            | 840                        | 827                           | -13                 | -2%               | 58<br>67                  | 6.6<br>6.5                    |
|                        | Mainline west of Dulles Greenway Toll Plaza  Mainline leaving Dulles Airport near Rudder Road  Detugation of the Post Co. T. F. (West) and an arrange of the Post Co. T. F. (West) and an arrange of the Post Co. T. F. (West) and an arrange of the Post Co. T. F. (West) and an arrange of the Post Co. T. F. (West) and an arrange of the Post Co. T. F. (West) and an arrange of the Post Co. T. F. (West) and an arrange of the Post Co. T. F. (West) and an arrange of the Post Co. T. F. (West) and an arrange of the Post Co. T. F. (West) and an arrange of the Post Co. T. F. (West) and an arrange of the Post Co. T. F. (West) and an arrange of the Post Co. T. F. (West) and an arrange of the Post Co. T. F. (West) and an arrange of the Post Co. T. F. (West) and an arrange of the Post Co. T. F. (West) and an arrange of the Post Co. T. F. (West) and an arrange of the Post Co. T. F. (West) and an arrange of the Post Co. T. F. (West) and an arrange of the Post Co. T. F. (West) and an arrange of the Post Co. T. F. (West) and an arrange of the Post Co. T. F. (West) and an arrange of the Post Co. T. F. (West) and an arrange of the Post Co. T. F. (West) and an arrange of the Post Co. T. F. (West) and a post Co. | Basic<br>Basic   | 1,335<br>365               | 1,302<br>365                  | -33<br>0            | -2%<br>0%         | 45                        | 4.0                           |
| Eastbound              | Between on-ramp from Route 267 EB (west) and on-ramp from Route 267 EB (east)                                                                                                                                                                                                                                                                                                                                                                                                                                                                                                                                                                                                                                                                                                                                                                                                                                                                                                                                                                                                                                                                                                                                                                                                                                                                                                                                                                                                                                                                                                                                                                                                                                                                                                                                                                                                                                                                                                                                                                                                                                                 | Merge            | 1,670                      | 1,672                         | 2                   | 0%                | 44                        | 16.3                          |
| DIAAH                  | Between on-ramp from Route 267 EB (east) and east end of study area                                                                                                                                                                                                                                                                                                                                                                                                                                                                                                                                                                                                                                                                                                                                                                                                                                                                                                                                                                                                                                                                                                                                                                                                                                                                                                                                                                                                                                                                                                                                                                                                                                                                                                                                                                                                                                                                                                                                                                                                                                                           | Merge            | 2,225                      | 2,238                         | 13                  | 1%                | 55                        | 15.5                          |
|                        | Between on-ramp from Route 267 EB (east) and east end of study area                                                                                                                                                                                                                                                                                                                                                                                                                                                                                                                                                                                                                                                                                                                                                                                                                                                                                                                                                                                                                                                                                                                                                                                                                                                                                                                                                                                                                                                                                                                                                                                                                                                                                                                                                                                                                                                                                                                                                                                                                                                           | Basic            | 2,225                      | 2,252                         | 27                  | 1%                | 56                        | 20.1                          |
|                        | Mainline east of on-ramp from Route 267 WB Between on-ramp from Route 267 WB near Centreville Road                                                                                                                                                                                                                                                                                                                                                                                                                                                                                                                                                                                                                                                                                                                                                                                                                                                                                                                                                                                                                                                                                                                                                                                                                                                                                                                                                                                                                                                                                                                                                                                                                                                                                                                                                                                                                                                                                                                                                                                                                            | Basic            | 1,055                      | 1,057                         | 2                   | 0%                | 58                        | 9.1                           |
|                        | and on-ramp from Route 267 WB to Dulles Airport Between on-ramp from Centreville Road and on-ramp from                                                                                                                                                                                                                                                                                                                                                                                                                                                                                                                                                                                                                                                                                                                                                                                                                                                                                                                                                                                                                                                                                                                                                                                                                                                                                                                                                                                                                                                                                                                                                                                                                                                                                                                                                                                                                                                                                                                                                                                                                        | Merge            | 1,055                      | 1,057                         | 2                   | 0%                | 58                        | 9.0                           |
| Westbound              | Route 267 WB (closed in Alt 2)  Between on-ramp from Route 267 WB to Dulles Airport                                                                                                                                                                                                                                                                                                                                                                                                                                                                                                                                                                                                                                                                                                                                                                                                                                                                                                                                                                                                                                                                                                                                                                                                                                                                                                                                                                                                                                                                                                                                                                                                                                                                                                                                                                                                                                                                                                                                                                                                                                           | Merge            | 1,055                      | 1,071                         | 16                  | 2%                | 57                        | 9.2                           |
| DIAAH                  | (closed in Alt 3) and off-ramp to Rudder Road (Rental Car<br>Return/Economy Parking)                                                                                                                                                                                                                                                                                                                                                                                                                                                                                                                                                                                                                                                                                                                                                                                                                                                                                                                                                                                                                                                                                                                                                                                                                                                                                                                                                                                                                                                                                                                                                                                                                                                                                                                                                                                                                                                                                                                                                                                                                                          | Basic            | 1,295                      | 1,304                         | 9                   | 1%                | 57                        | 7.6                           |
|                        | Between off-ramp to Rudder Road (Rental Car<br>Return/Economy Parking) and on-ramps from Route                                                                                                                                                                                                                                                                                                                                                                                                                                                                                                                                                                                                                                                                                                                                                                                                                                                                                                                                                                                                                                                                                                                                                                                                                                                                                                                                                                                                                                                                                                                                                                                                                                                                                                                                                                                                                                                                                                                                                                                                                                | Basic            | 815                        | 821                           | 6                   | 1%                |                           | 0                             |
|                        | 28/Route 267 EB  Mainline west of on-ramps from Route 28/Route 267 EB                                                                                                                                                                                                                                                                                                                                                                                                                                                                                                                                                                                                                                                                                                                                                                                                                                                                                                                                                                                                                                                                                                                                                                                                                                                                                                                                                                                                                                                                                                                                                                                                                                                                                                                                                                                                                                                                                                                                                                                                                                                         | Basic            | 2,310                      | 2,309                         | -1                  | 0%                | 39<br>41                  | 8.1<br>11.3                   |
| 1                      | Invariance west of our-tamps from Noute 20/Noute 20/ ED                                                                                                                                                                                                                                                                                                                                                                                                                                                                                                                                                                                                                                                                                                                                                                                                                                                                                                                                                                                                                                                                                                                                                                                                                                                                                                                                                                                                                                                                                                                                                                                                                                                                                                                                                                                                                                                                                                                                                                                                                                                                       | บสอเบ            | ۷,۵۱۷                      | 2,008                         | -1                  | J /0              | 7                         |                               |