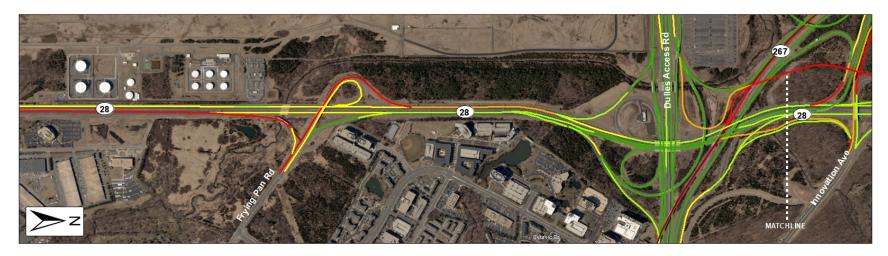

# **Freeway Segment and Ramp MOEs**

AM Peak Hour (8:00 AM - 9:00 AM)

| Facility               | Segment                                                                                                                                                                                                                                                                                                                                                                                                                                                                                                                                                                                                                                                                                                                                                                                                                                                                                                                                                                                                                                                                                                                                                                                                                                                                                                                                                                                                                                                                                                                                                                                                                                                                                                                                                                                                                                                                                                                                                                                                                                                                                                                       | Туре             | Balanced<br>Count<br>(vph) | VISSIM<br>Throughput<br>(vph) | Difference<br>(vph) | Difference<br>(%) | Average<br>Speed<br>(mph) | Average<br>Density<br>(vpmpl) |
|------------------------|-------------------------------------------------------------------------------------------------------------------------------------------------------------------------------------------------------------------------------------------------------------------------------------------------------------------------------------------------------------------------------------------------------------------------------------------------------------------------------------------------------------------------------------------------------------------------------------------------------------------------------------------------------------------------------------------------------------------------------------------------------------------------------------------------------------------------------------------------------------------------------------------------------------------------------------------------------------------------------------------------------------------------------------------------------------------------------------------------------------------------------------------------------------------------------------------------------------------------------------------------------------------------------------------------------------------------------------------------------------------------------------------------------------------------------------------------------------------------------------------------------------------------------------------------------------------------------------------------------------------------------------------------------------------------------------------------------------------------------------------------------------------------------------------------------------------------------------------------------------------------------------------------------------------------------------------------------------------------------------------------------------------------------------------------------------------------------------------------------------------------------|------------------|----------------------------|-------------------------------|---------------------|-------------------|---------------------------|-------------------------------|
|                        | Mainline south of Frying Pan Road  Mainline south of Frying Pan Road                                                                                                                                                                                                                                                                                                                                                                                                                                                                                                                                                                                                                                                                                                                                                                                                                                                                                                                                                                                                                                                                                                                                                                                                                                                                                                                                                                                                                                                                                                                                                                                                                                                                                                                                                                                                                                                                                                                                                                                                                                                          | Basic<br>Diverge | 7,530<br>7,530             | 7,441<br>7,367                | -90<br>-163         | -1%<br>-2%        | 43<br>29                  | 40.3<br>54.7                  |
|                        | Between off-ramp to Frying Pan Road and on-ramp from Frying Pan Road                                                                                                                                                                                                                                                                                                                                                                                                                                                                                                                                                                                                                                                                                                                                                                                                                                                                                                                                                                                                                                                                                                                                                                                                                                                                                                                                                                                                                                                                                                                                                                                                                                                                                                                                                                                                                                                                                                                                                                                                                                                          | Basic            | 6,025                      | 5,906                         | -119                | -2%               | 50                        | 29.3                          |
|                        | Between on-ramp from Frying Pan Road and off-ramp to Route 267 EB/Dulles Airport                                                                                                                                                                                                                                                                                                                                                                                                                                                                                                                                                                                                                                                                                                                                                                                                                                                                                                                                                                                                                                                                                                                                                                                                                                                                                                                                                                                                                                                                                                                                                                                                                                                                                                                                                                                                                                                                                                                                                                                                                                              | Weave            | 6,880                      | 6,700                         | -180                | -3%               | 54                        | 24.8                          |
|                        | Between off-ramp to Route 267 EB/Dulles Airport and off-                                                                                                                                                                                                                                                                                                                                                                                                                                                                                                                                                                                                                                                                                                                                                                                                                                                                                                                                                                                                                                                                                                                                                                                                                                                                                                                                                                                                                                                                                                                                                                                                                                                                                                                                                                                                                                                                                                                                                                                                                                                                      | Diverge          | 4,350                      | 4,288                         | -62                 | -1%               | 56                        | 24.8                          |
|                        | ramp to C-D Road  Between off-ramp to C-D Road and off-ramp to Route 267                                                                                                                                                                                                                                                                                                                                                                                                                                                                                                                                                                                                                                                                                                                                                                                                                                                                                                                                                                                                                                                                                                                                                                                                                                                                                                                                                                                                                                                                                                                                                                                                                                                                                                                                                                                                                                                                                                                                                                                                                                                      | Basic            | 4,350                      | 4,287                         | -63                 | -1%               |                           |                               |
|                        | WB  Between off-ramp to C-D Road and off-ramp to Route 267                                                                                                                                                                                                                                                                                                                                                                                                                                                                                                                                                                                                                                                                                                                                                                                                                                                                                                                                                                                                                                                                                                                                                                                                                                                                                                                                                                                                                                                                                                                                                                                                                                                                                                                                                                                                                                                                                                                                                                                                                                                                    | Diverge          | 4,350                      | 4,289                         | -61                 | -1%               | 56                        | 25.4                          |
|                        | WB  Between off-ramp to Route 267 WB and on-ramp from C-D                                                                                                                                                                                                                                                                                                                                                                                                                                                                                                                                                                                                                                                                                                                                                                                                                                                                                                                                                                                                                                                                                                                                                                                                                                                                                                                                                                                                                                                                                                                                                                                                                                                                                                                                                                                                                                                                                                                                                                                                                                                                     | Basic            | 3,920                      | 3,881                         | -39                 | -1%               | 56                        | 24.8                          |
| Northbound<br>Route 28 | Road Between on-ramp from C-D Road and on-ramp from Route                                                                                                                                                                                                                                                                                                                                                                                                                                                                                                                                                                                                                                                                                                                                                                                                                                                                                                                                                                                                                                                                                                                                                                                                                                                                                                                                                                                                                                                                                                                                                                                                                                                                                                                                                                                                                                                                                                                                                                                                                                                                     | Merge            | 4,255                      | 4,223                         | -32                 | -1%               | 56                        | 22.7                          |
| Noute 20               | 267 WB  Between on-ramp from Route 267 WB and on-ramp from                                                                                                                                                                                                                                                                                                                                                                                                                                                                                                                                                                                                                                                                                                                                                                                                                                                                                                                                                                                                                                                                                                                                                                                                                                                                                                                                                                                                                                                                                                                                                                                                                                                                                                                                                                                                                                                                                                                                                                                                                                                                    |                  |                            |                               | -47                 |                   | 56                        | 21.9                          |
|                        | Innovation Ave Between on-ramp from Innovation Ave and off-ramp Route                                                                                                                                                                                                                                                                                                                                                                                                                                                                                                                                                                                                                                                                                                                                                                                                                                                                                                                                                                                                                                                                                                                                                                                                                                                                                                                                                                                                                                                                                                                                                                                                                                                                                                                                                                                                                                                                                                                                                                                                                                                         | Merge            | 5,820                      | 5,773                         |                     | -1%               | 56                        | 24.0                          |
|                        | 606 EB / WB (Combined)  Between Off-ramp to Route 606 EB / WB (Combined) and on-                                                                                                                                                                                                                                                                                                                                                                                                                                                                                                                                                                                                                                                                                                                                                                                                                                                                                                                                                                                                                                                                                                                                                                                                                                                                                                                                                                                                                                                                                                                                                                                                                                                                                                                                                                                                                                                                                                                                                                                                                                              | Merge            | 6,515                      | 6,426                         | -89                 | -1%               | 53                        | 24.2                          |
|                        | ramp from Route 606 EB/WB (combined)  Between on-ramp from Route 606 EB / WB (Combined) and                                                                                                                                                                                                                                                                                                                                                                                                                                                                                                                                                                                                                                                                                                                                                                                                                                                                                                                                                                                                                                                                                                                                                                                                                                                                                                                                                                                                                                                                                                                                                                                                                                                                                                                                                                                                                                                                                                                                                                                                                                   | Basic            | 5,450                      | 5,368                         | -82                 | -2%               | 56                        | 24.0                          |
|                        | off-ramp to Sterling Blvd EB  Between off-ramp to Sterling Blvd EB and off-ramp to Sterling                                                                                                                                                                                                                                                                                                                                                                                                                                                                                                                                                                                                                                                                                                                                                                                                                                                                                                                                                                                                                                                                                                                                                                                                                                                                                                                                                                                                                                                                                                                                                                                                                                                                                                                                                                                                                                                                                                                                                                                                                                   | Weave            | 6,190                      | 6,084                         | -106                | -2%               | 54                        | 22.6                          |
|                        | Blvd WB  Between off-ramp to Sterling Blvd WB and on-ramp from                                                                                                                                                                                                                                                                                                                                                                                                                                                                                                                                                                                                                                                                                                                                                                                                                                                                                                                                                                                                                                                                                                                                                                                                                                                                                                                                                                                                                                                                                                                                                                                                                                                                                                                                                                                                                                                                                                                                                                                                                                                                | Diverge          | 5,400                      | 5,321                         | -79                 | -1%               | 55                        | 21.3                          |
|                        | Sterling Blvd                                                                                                                                                                                                                                                                                                                                                                                                                                                                                                                                                                                                                                                                                                                                                                                                                                                                                                                                                                                                                                                                                                                                                                                                                                                                                                                                                                                                                                                                                                                                                                                                                                                                                                                                                                                                                                                                                                                                                                                                                                                                                                                 | Basic            | 4,705                      | 4,642                         | -63                 | -1%               | 57                        | 20.2                          |
|                        | Mainline north of Sterling Blvd  Mainline north of Sterling Blvd                                                                                                                                                                                                                                                                                                                                                                                                                                                                                                                                                                                                                                                                                                                                                                                                                                                                                                                                                                                                                                                                                                                                                                                                                                                                                                                                                                                                                                                                                                                                                                                                                                                                                                                                                                                                                                                                                                                                                                                                                                                              | Basic<br>Basic   | 4,900<br>7,685             | 4,822<br>7,692                | -79<br>7            | -2%<br>0%         | 57<br>52                  | 16.9<br>29.7                  |
|                        | Between off-ramp to Sterling Blvd and on-ramp from Sterling Blvd WB                                                                                                                                                                                                                                                                                                                                                                                                                                                                                                                                                                                                                                                                                                                                                                                                                                                                                                                                                                                                                                                                                                                                                                                                                                                                                                                                                                                                                                                                                                                                                                                                                                                                                                                                                                                                                                                                                                                                                                                                                                                           | Basic            | 7,425                      | 7,493                         | 68                  | 1%                | 50                        | 37.2                          |
|                        | Between on-ramp from Sterling Blvd WB and on-ramp from Sterling Blvd EB                                                                                                                                                                                                                                                                                                                                                                                                                                                                                                                                                                                                                                                                                                                                                                                                                                                                                                                                                                                                                                                                                                                                                                                                                                                                                                                                                                                                                                                                                                                                                                                                                                                                                                                                                                                                                                                                                                                                                                                                                                                       | Basic            | 7,940                      | 8,034                         | 94                  | 1%                | 49                        | 34.0                          |
|                        | Between on-ramp from Sterling Blvd EB and off-ramp to Route 606 EB / WB (Combined)                                                                                                                                                                                                                                                                                                                                                                                                                                                                                                                                                                                                                                                                                                                                                                                                                                                                                                                                                                                                                                                                                                                                                                                                                                                                                                                                                                                                                                                                                                                                                                                                                                                                                                                                                                                                                                                                                                                                                                                                                                            | Weave            | 8,645                      | 8,759                         | 114                 | 1%                | 45                        | 37.7                          |
|                        | Between off-ramp to Route 606 EB / WB (Combined) and off-<br>ramp to Innovation Avenue                                                                                                                                                                                                                                                                                                                                                                                                                                                                                                                                                                                                                                                                                                                                                                                                                                                                                                                                                                                                                                                                                                                                                                                                                                                                                                                                                                                                                                                                                                                                                                                                                                                                                                                                                                                                                                                                                                                                                                                                                                        | Diverge          | 7,740                      | 7,878                         | 138                 | 2%                | 44                        | 40.1                          |
|                        | Between off-ramp to Innovation Avenue and off-ramp to Route 267 EB / Dulles Airport                                                                                                                                                                                                                                                                                                                                                                                                                                                                                                                                                                                                                                                                                                                                                                                                                                                                                                                                                                                                                                                                                                                                                                                                                                                                                                                                                                                                                                                                                                                                                                                                                                                                                                                                                                                                                                                                                                                                                                                                                                           | Diverge          | 6,745                      | 6,854                         | 109                 | 2%                | 41                        | 48.6                          |
| Southbound             | Between off-ramp to Route 267 EB / Dulles Airport and on-<br>ramp fron Innovation Ave / Route 606 EB and WB                                                                                                                                                                                                                                                                                                                                                                                                                                                                                                                                                                                                                                                                                                                                                                                                                                                                                                                                                                                                                                                                                                                                                                                                                                                                                                                                                                                                                                                                                                                                                                                                                                                                                                                                                                                                                                                                                                                                                                                                                   | Basic            | 3,705                      | 3,754                         | 49                  | 1%                | 71                        | 40.0                          |
| Route 28               | (Combined)  Between on-ramp from Innovation Ave / Route 606 EB and                                                                                                                                                                                                                                                                                                                                                                                                                                                                                                                                                                                                                                                                                                                                                                                                                                                                                                                                                                                                                                                                                                                                                                                                                                                                                                                                                                                                                                                                                                                                                                                                                                                                                                                                                                                                                                                                                                                                                                                                                                                            | Dasio            | 3,703                      | 0,704                         |                     | 1 70              | 56                        | 21.8                          |
|                        | WB (Combined) and on-ramp from Route 267 (Greenway EB / DTR WB)                                                                                                                                                                                                                                                                                                                                                                                                                                                                                                                                                                                                                                                                                                                                                                                                                                                                                                                                                                                                                                                                                                                                                                                                                                                                                                                                                                                                                                                                                                                                                                                                                                                                                                                                                                                                                                                                                                                                                                                                                                                               | Basic            | 5,520                      | 5,535                         | 15                  | 0%                | 54                        | 19.6                          |
|                        | Between on-ramp from Route 267 (Greenway EB / DTR WB) and on-ramp from Route 267 (DIAAH) EB                                                                                                                                                                                                                                                                                                                                                                                                                                                                                                                                                                                                                                                                                                                                                                                                                                                                                                                                                                                                                                                                                                                                                                                                                                                                                                                                                                                                                                                                                                                                                                                                                                                                                                                                                                                                                                                                                                                                                                                                                                   | Merge            | 6,985                      | 6,988                         | 3                   | 0%                | 55                        | 25.7                          |
|                        | Between on-ramp from Route 267 (DIAAH) EB and off-ramp to Frying Pan Road                                                                                                                                                                                                                                                                                                                                                                                                                                                                                                                                                                                                                                                                                                                                                                                                                                                                                                                                                                                                                                                                                                                                                                                                                                                                                                                                                                                                                                                                                                                                                                                                                                                                                                                                                                                                                                                                                                                                                                                                                                                     | Weave            | 7,655                      | 7,643                         | -12                 | 0%                | 53                        | 29.2                          |
|                        | Between off-ramp to Frying Pan Road and on-ramp from Frying Pan Road                                                                                                                                                                                                                                                                                                                                                                                                                                                                                                                                                                                                                                                                                                                                                                                                                                                                                                                                                                                                                                                                                                                                                                                                                                                                                                                                                                                                                                                                                                                                                                                                                                                                                                                                                                                                                                                                                                                                                                                                                                                          | Basic            | 6,310                      | 6,314                         | 4                   | 0%                | 55                        | 28.8                          |
|                        | Mainline south of Frying Pan Road  Mainline south of Frying Pan Road                                                                                                                                                                                                                                                                                                                                                                                                                                                                                                                                                                                                                                                                                                                                                                                                                                                                                                                                                                                                                                                                                                                                                                                                                                                                                                                                                                                                                                                                                                                                                                                                                                                                                                                                                                                                                                                                                                                                                                                                                                                          | Merge<br>Basic   | 7,065<br>7,065             | 7,071<br>7,054                | 6<br>-11            | 0%<br>0%          | 50<br>54                  | 28.0<br>32.9                  |
|                        | Mainline (Greenway) west of Dulles Greenway Toll Plaza /                                                                                                                                                                                                                                                                                                                                                                                                                                                                                                                                                                                                                                                                                                                                                                                                                                                                                                                                                                                                                                                                                                                                                                                                                                                                                                                                                                                                                                                                                                                                                                                                                                                                                                                                                                                                                                                                                                                                                                                                                                                                      | Basic            | 5,615                      | 5,581                         | -34                 | -1%               | 19                        | 95.7                          |
|                        | Greenway off-ramp to Dulles Airport and Route 28 SB  Mainline (Greenway) between off-ramp to Dulles Airport /                                                                                                                                                                                                                                                                                                                                                                                                                                                                                                                                                                                                                                                                                                                                                                                                                                                                                                                                                                                                                                                                                                                                                                                                                                                                                                                                                                                                                                                                                                                                                                                                                                                                                                                                                                                                                                                                                                                                                                                                                 | Merge            | 3,945                      | 3,903                         | -42                 | -1%               |                           |                               |
|                        | Route 28 SB and on-ramp from Route 28 SB  Mainline (Greenway) between on-ramp from Route 28 SB and                                                                                                                                                                                                                                                                                                                                                                                                                                                                                                                                                                                                                                                                                                                                                                                                                                                                                                                                                                                                                                                                                                                                                                                                                                                                                                                                                                                                                                                                                                                                                                                                                                                                                                                                                                                                                                                                                                                                                                                                                            | Basic            | 6,680                      | 6,722                         | 42                  | 1%                | 12                        | 117.5                         |
|                        | mainline from Route 28 NB / Dulles Airport  Mainline leaving Dulles Airport near Rudder Road                                                                                                                                                                                                                                                                                                                                                                                                                                                                                                                                                                                                                                                                                                                                                                                                                                                                                                                                                                                                                                                                                                                                                                                                                                                                                                                                                                                                                                                                                                                                                                                                                                                                                                                                                                                                                                                                                                                                                                                                                                  | Weave            | 2,785                      | 2,764                         | -21                 | -1%               | 16<br>46                  | 105.6<br>14.9                 |
|                        | Between off-ramp to Rudder Road/Route 267 WB and off-<br>ramp to DIAAH EB (west)                                                                                                                                                                                                                                                                                                                                                                                                                                                                                                                                                                                                                                                                                                                                                                                                                                                                                                                                                                                                                                                                                                                                                                                                                                                                                                                                                                                                                                                                                                                                                                                                                                                                                                                                                                                                                                                                                                                                                                                                                                              | Diverge          | 2,640                      | 2,622                         | -19                 | -1%               | 40                        | 21.7                          |
|                        | Between off-ramp to DIAAH EB and on-ramp from Aviation Dr                                                                                                                                                                                                                                                                                                                                                                                                                                                                                                                                                                                                                                                                                                                                                                                                                                                                                                                                                                                                                                                                                                                                                                                                                                                                                                                                                                                                                                                                                                                                                                                                                                                                                                                                                                                                                                                                                                                                                                                                                                                                     | Basic            | 1,335                      | 1,347                         | 12                  | 1%                | 44                        | 15.0                          |
|                        | Between on-ramp from Aviation Dr and off-ramp to Route 28 SB                                                                                                                                                                                                                                                                                                                                                                                                                                                                                                                                                                                                                                                                                                                                                                                                                                                                                                                                                                                                                                                                                                                                                                                                                                                                                                                                                                                                                                                                                                                                                                                                                                                                                                                                                                                                                                                                                                                                                                                                                                                                  | Weave            | 1,930                      | 1,900                         | -30                 | -2%               | 43                        | 14.9                          |
| Eastbound<br>Route 267 | Between off-ramp to Route 28 SB and off-ramp to DIAAH EB (east)                                                                                                                                                                                                                                                                                                                                                                                                                                                                                                                                                                                                                                                                                                                                                                                                                                                                                                                                                                                                                                                                                                                                                                                                                                                                                                                                                                                                                                                                                                                                                                                                                                                                                                                                                                                                                                                                                                                                                                                                                                                               | Diverge          | 1,260                      | 1,212                         | -48                 | -4%               | 43                        | 13.9                          |
|                        | Between off-ramp to DIAAH EB (east) and off-ramp to Route 28 NB                                                                                                                                                                                                                                                                                                                                                                                                                                                                                                                                                                                                                                                                                                                                                                                                                                                                                                                                                                                                                                                                                                                                                                                                                                                                                                                                                                                                                                                                                                                                                                                                                                                                                                                                                                                                                                                                                                                                                                                                                                                               | Diverge          | 705                        | 701                           | -4                  | -1%               | 44                        | 5.3                           |
|                        | Between off-ramp to Route 28 NB and on-ramp from Route 28 NB                                                                                                                                                                                                                                                                                                                                                                                                                                                                                                                                                                                                                                                                                                                                                                                                                                                                                                                                                                                                                                                                                                                                                                                                                                                                                                                                                                                                                                                                                                                                                                                                                                                                                                                                                                                                                                                                                                                                                                                                                                                                  | Basic            | 305                        | 317                           | 12                  | 4%                | 55                        | 2.8                           |
|                        | Between on-ramp from Route 28 NB and mainline from Dulles Greenway                                                                                                                                                                                                                                                                                                                                                                                                                                                                                                                                                                                                                                                                                                                                                                                                                                                                                                                                                                                                                                                                                                                                                                                                                                                                                                                                                                                                                                                                                                                                                                                                                                                                                                                                                                                                                                                                                                                                                                                                                                                            | Merge            | 1,345                      | 1,330                         | -16                 | -1%               | 57                        | 9.2                           |
|                        | Mainline between on-ramps from Dulles Greenway & Route                                                                                                                                                                                                                                                                                                                                                                                                                                                                                                                                                                                                                                                                                                                                                                                                                                                                                                                                                                                                                                                                                                                                                                                                                                                                                                                                                                                                                                                                                                                                                                                                                                                                                                                                                                                                                                                                                                                                                                                                                                                                        | Weave            | 8,025                      | 8,051                         | 26                  | 0%                | 01                        | 0.2                           |
|                        | 28/Dulles Airport/DIAAH and off-ramp to Centreville Road                                                                                                                                                                                                                                                                                                                                                                                                                                                                                                                                                                                                                                                                                                                                                                                                                                                                                                                                                                                                                                                                                                                                                                                                                                                                                                                                                                                                                                                                                                                                                                                                                                                                                                                                                                                                                                                                                                                                                                                                                                                                      | vveave           | 6,025                      | 0,001                         | 20                  | 0%                | 14                        | 94.2                          |
|                        | Between off-ramp to Centreville Road and on-ramp from Centreville Road                                                                                                                                                                                                                                                                                                                                                                                                                                                                                                                                                                                                                                                                                                                                                                                                                                                                                                                                                                                                                                                                                                                                                                                                                                                                                                                                                                                                                                                                                                                                                                                                                                                                                                                                                                                                                                                                                                                                                                                                                                                        | Basic            | 6,840                      | 6,847                         | 7                   | 0%                | 13                        | 106.1                         |
|                        | Mainline east of Centreville Road  Mainline east of Centreville Road                                                                                                                                                                                                                                                                                                                                                                                                                                                                                                                                                                                                                                                                                                                                                                                                                                                                                                                                                                                                                                                                                                                                                                                                                                                                                                                                                                                                                                                                                                                                                                                                                                                                                                                                                                                                                                                                                                                                                                                                                                                          | Merge<br>Basic   | 8,000<br>8,000             | 7,955<br>7,952                | -45<br>-48          | -1%<br>-1%        | 12<br>24                  | 111.4<br>66.6                 |
|                        | Mainline east of off-ramp to DIAAH WB  Between off-ramp to DIAAH WB and off-ramp to Centreville                                                                                                                                                                                                                                                                                                                                                                                                                                                                                                                                                                                                                                                                                                                                                                                                                                                                                                                                                                                                                                                                                                                                                                                                                                                                                                                                                                                                                                                                                                                                                                                                                                                                                                                                                                                                                                                                                                                                                                                                                               | Diverge<br>Basic | 4,460<br>4,460             | 4,399<br>4,450                | -61<br>-10          | -1%<br>0%         | 57                        | 19.2                          |
|                        | Road Between off-ramp to DIAAH WB and off-ramp to Centreville                                                                                                                                                                                                                                                                                                                                                                                                                                                                                                                                                                                                                                                                                                                                                                                                                                                                                                                                                                                                                                                                                                                                                                                                                                                                                                                                                                                                                                                                                                                                                                                                                                                                                                                                                                                                                                                                                                                                                                                                                                                                 | Diverge          | 4,460                      | 4,446                         | -14                 | 0%                | 57                        | 19.4                          |
|                        | Road Between off-ramp to Centreville Road and on-ramp from                                                                                                                                                                                                                                                                                                                                                                                                                                                                                                                                                                                                                                                                                                                                                                                                                                                                                                                                                                                                                                                                                                                                                                                                                                                                                                                                                                                                                                                                                                                                                                                                                                                                                                                                                                                                                                                                                                                                                                                                                                                                    | Basic            | 3,190                      | 3,181                         | -14<br>-9           | 0%                | 56                        | 18.6                          |
|                        | Centreville Road  Between on-ramp from Centreville Road and off-ramp to                                                                                                                                                                                                                                                                                                                                                                                                                                                                                                                                                                                                                                                                                                                                                                                                                                                                                                                                                                                                                                                                                                                                                                                                                                                                                                                                                                                                                                                                                                                                                                                                                                                                                                                                                                                                                                                                                                                                                                                                                                                       |                  |                            | -                             |                     |                   | 57                        | 13.9                          |
| Westbound<br>Route 267 | Route 28 NB  Between on-ramp from Centreville Road and off-ramp to                                                                                                                                                                                                                                                                                                                                                                                                                                                                                                                                                                                                                                                                                                                                                                                                                                                                                                                                                                                                                                                                                                                                                                                                                                                                                                                                                                                                                                                                                                                                                                                                                                                                                                                                                                                                                                                                                                                                                                                                                                                            | Merge            | 3,480                      | 3,423                         | -57                 | -2%               | 57                        | 12.1                          |
|                        | Route 28 NB  Between off-ramp to Route 28 NB and off-ramp to Route 28                                                                                                                                                                                                                                                                                                                                                                                                                                                                                                                                                                                                                                                                                                                                                                                                                                                                                                                                                                                                                                                                                                                                                                                                                                                                                                                                                                                                                                                                                                                                                                                                                                                                                                                                                                                                                                                                                                                                                                                                                                                         | Diverge          | 3,240                      | 3,214                         | -26                 | -1%               | 56                        | 11.0                          |
|                        | SB Between off-ramp to Route 28 NB and off-ramp to Route 28 Between off-ramp to Route 28 NB and off-ramp to Route 28                                                                                                                                                                                                                                                                                                                                                                                                                                                                                                                                                                                                                                                                                                                                                                                                                                                                                                                                                                                                                                                                                                                                                                                                                                                                                                                                                                                                                                                                                                                                                                                                                                                                                                                                                                                                                                                                                                                                                                                                          | Basic            | 1,265                      | 1,245                         | -20                 | -2%               | 58                        | 5.3                           |
|                        | SB  Between off-ramp to Route 28 NB and off-ramp to Route 28  Between off-ramp to Route 28 SB and Dulles Greenway Toll                                                                                                                                                                                                                                                                                                                                                                                                                                                                                                                                                                                                                                                                                                                                                                                                                                                                                                                                                                                                                                                                                                                                                                                                                                                                                                                                                                                                                                                                                                                                                                                                                                                                                                                                                                                                                                                                                                                                                                                                        | Diverge          | 1,265                      | 1,245                         | -20                 | -2%               | 58                        | 7.2                           |
|                        | Plaza                                                                                                                                                                                                                                                                                                                                                                                                                                                                                                                                                                                                                                                                                                                                                                                                                                                                                                                                                                                                                                                                                                                                                                                                                                                                                                                                                                                                                                                                                                                                                                                                                                                                                                                                                                                                                                                                                                                                                                                                                                                                                                                         | Basic            | 840                        | 827                           | -13                 | -2%               | 58<br>67                  | 6.6<br>6.5                    |
|                        | Mainline west of Dulles Greenway Toll Plaza  Mainline leaving Dulles Airport near Rudder Road  Detugation of the Post Co. T. F. (West) and an arrange of the Post Co. T. F. (West) and an arrange of the Post Co. T. F. (West) and an arrange of the Post Co. T. F. (West) and an arrange of the Post Co. T. F. (West) and an arrange of the Post Co. T. F. (West) and an arrange of the Post Co. T. F. (West) and an arrange of the Post Co. T. F. (West) and an arrange of the Post Co. T. F. (West) and an arrange of the Post Co. T. F. (West) and an arrange of the Post Co. T. F. (West) and an arrange of the Post Co. T. F. (West) and an arrange of the Post Co. T. F. (West) and an arrange of the Post Co. T. F. (West) and an arrange of the Post Co. T. F. (West) and an arrange of the Post Co. T. F. (West) and an arrange of the Post Co. T. F. (West) and an arrange of the Post Co. T. F. (West) and an arrange of the Post Co. T. F. (West) and an arrange of the Post Co. T. F. (West) and an arrange of the Post Co. T. F. (West) and an arrange of the Post Co. T. F. (West) and an arrange of the Post Co. T. F. (West) and an arrange of the Post Co. T. F. (West) and an arrange of the Post Co. T. F. (West) and a post Co. | Basic<br>Basic   | 1,335<br>365               | 1,302<br>365                  | -33<br>0            | -2%<br>0%         | 45                        | 4.0                           |
| Eastbound              | Between on-ramp from Route 267 EB (west) and on-ramp from Route 267 EB (east)                                                                                                                                                                                                                                                                                                                                                                                                                                                                                                                                                                                                                                                                                                                                                                                                                                                                                                                                                                                                                                                                                                                                                                                                                                                                                                                                                                                                                                                                                                                                                                                                                                                                                                                                                                                                                                                                                                                                                                                                                                                 | Merge            | 1,670                      | 1,672                         | 2                   | 0%                | 44                        | 16.3                          |
| DIAAH                  | Between on-ramp from Route 267 EB (east) and east end of study area                                                                                                                                                                                                                                                                                                                                                                                                                                                                                                                                                                                                                                                                                                                                                                                                                                                                                                                                                                                                                                                                                                                                                                                                                                                                                                                                                                                                                                                                                                                                                                                                                                                                                                                                                                                                                                                                                                                                                                                                                                                           | Merge            | 2,225                      | 2,238                         | 13                  | 1%                | 55                        | 15.5                          |
|                        | Between on-ramp from Route 267 EB (east) and east end of study area                                                                                                                                                                                                                                                                                                                                                                                                                                                                                                                                                                                                                                                                                                                                                                                                                                                                                                                                                                                                                                                                                                                                                                                                                                                                                                                                                                                                                                                                                                                                                                                                                                                                                                                                                                                                                                                                                                                                                                                                                                                           | Basic            | 2,225                      | 2,252                         | 27                  | 1%                | 56                        | 20.1                          |
|                        | Mainline east of on-ramp from Route 267 WB Between on-ramp from Route 267 WB near Centreville Road                                                                                                                                                                                                                                                                                                                                                                                                                                                                                                                                                                                                                                                                                                                                                                                                                                                                                                                                                                                                                                                                                                                                                                                                                                                                                                                                                                                                                                                                                                                                                                                                                                                                                                                                                                                                                                                                                                                                                                                                                            | Basic            | 1,055                      | 1,057                         | 2                   | 0%                | 58                        | 9.1                           |
|                        | and on-ramp from Route 267 WB to Dulles Airport Between on-ramp from Centreville Road and on-ramp from                                                                                                                                                                                                                                                                                                                                                                                                                                                                                                                                                                                                                                                                                                                                                                                                                                                                                                                                                                                                                                                                                                                                                                                                                                                                                                                                                                                                                                                                                                                                                                                                                                                                                                                                                                                                                                                                                                                                                                                                                        | Merge            | 1,055                      | 1,057                         | 2                   | 0%                | 58                        | 9.0                           |
| Westbound              | Route 267 WB (closed in Alt 2)  Between on-ramp from Route 267 WB to Dulles Airport                                                                                                                                                                                                                                                                                                                                                                                                                                                                                                                                                                                                                                                                                                                                                                                                                                                                                                                                                                                                                                                                                                                                                                                                                                                                                                                                                                                                                                                                                                                                                                                                                                                                                                                                                                                                                                                                                                                                                                                                                                           | Merge            | 1,055                      | 1,071                         | 16                  | 2%                | 57                        | 9.2                           |
| DIAAH                  | (closed in Alt 3) and off-ramp to Rudder Road (Rental Car<br>Return/Economy Parking)                                                                                                                                                                                                                                                                                                                                                                                                                                                                                                                                                                                                                                                                                                                                                                                                                                                                                                                                                                                                                                                                                                                                                                                                                                                                                                                                                                                                                                                                                                                                                                                                                                                                                                                                                                                                                                                                                                                                                                                                                                          | Basic            | 1,295                      | 1,304                         | 9                   | 1%                | 57                        | 7.6                           |
|                        | Between off-ramp to Rudder Road (Rental Car<br>Return/Economy Parking) and on-ramps from Route                                                                                                                                                                                                                                                                                                                                                                                                                                                                                                                                                                                                                                                                                                                                                                                                                                                                                                                                                                                                                                                                                                                                                                                                                                                                                                                                                                                                                                                                                                                                                                                                                                                                                                                                                                                                                                                                                                                                                                                                                                | Basic            | 815                        | 821                           | 6                   | 1%                |                           | 0                             |
|                        | 28/Route 267 EB  Mainline west of on-ramps from Route 28/Route 267 EB                                                                                                                                                                                                                                                                                                                                                                                                                                                                                                                                                                                                                                                                                                                                                                                                                                                                                                                                                                                                                                                                                                                                                                                                                                                                                                                                                                                                                                                                                                                                                                                                                                                                                                                                                                                                                                                                                                                                                                                                                                                         | Basic            | 2,310                      | 2,309                         | -1                  | 0%                | 39<br>41                  | 8.1<br>11.3                   |
| 1                      | Invariance west of our-tamps from Noute 20/Noute 20/ ED                                                                                                                                                                                                                                                                                                                                                                                                                                                                                                                                                                                                                                                                                                                                                                                                                                                                                                                                                                                                                                                                                                                                                                                                                                                                                                                                                                                                                                                                                                                                                                                                                                                                                                                                                                                                                                                                                                                                                                                                                                                                       | บสอเบ            | ۷,۵۱۷                      | 2,008                         | -1                  | J /0              | 7                         |                               |