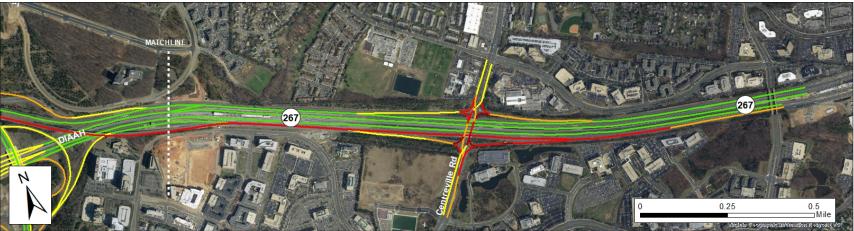

# **Freeway Segment and Ramp MOEs**

AM Peak Hour (8:00 AM - 9:00 AM)

| Facility               | Segment                                                                                                                                                                                                                                                                                                                                                                                                                                                                                                                                                                                                                                                                                                                                                                                                                                                                                                                                                                                                                                                                                                                                                                                                                                                                                                                                                                                                                                                                                                                                                                                                                                                                                                                                                                                                                                                                                                                                                                                                                                                                                                                       | Туре             | Balanced<br>Count<br>(vph) | VISSIM<br>Throughput<br>(vph) | Difference<br>(vph) | Difference<br>(%) | Average<br>Speed<br>(mph) | Average<br>Density<br>(vpmpl) |
|------------------------|-------------------------------------------------------------------------------------------------------------------------------------------------------------------------------------------------------------------------------------------------------------------------------------------------------------------------------------------------------------------------------------------------------------------------------------------------------------------------------------------------------------------------------------------------------------------------------------------------------------------------------------------------------------------------------------------------------------------------------------------------------------------------------------------------------------------------------------------------------------------------------------------------------------------------------------------------------------------------------------------------------------------------------------------------------------------------------------------------------------------------------------------------------------------------------------------------------------------------------------------------------------------------------------------------------------------------------------------------------------------------------------------------------------------------------------------------------------------------------------------------------------------------------------------------------------------------------------------------------------------------------------------------------------------------------------------------------------------------------------------------------------------------------------------------------------------------------------------------------------------------------------------------------------------------------------------------------------------------------------------------------------------------------------------------------------------------------------------------------------------------------|------------------|----------------------------|-------------------------------|---------------------|-------------------|---------------------------|-------------------------------|
|                        | Mainline south of Frying Pan Road  Mainline south of Frying Pan Road                                                                                                                                                                                                                                                                                                                                                                                                                                                                                                                                                                                                                                                                                                                                                                                                                                                                                                                                                                                                                                                                                                                                                                                                                                                                                                                                                                                                                                                                                                                                                                                                                                                                                                                                                                                                                                                                                                                                                                                                                                                          | Basic<br>Diverge | 7,530<br>7,530             | 7,441<br>7,367                | -90<br>-163         | -1%<br>-2%        | 43<br>29                  | 40.3<br>54.7                  |
|                        | Between off-ramp to Frying Pan Road and on-ramp from Frying Pan Road                                                                                                                                                                                                                                                                                                                                                                                                                                                                                                                                                                                                                                                                                                                                                                                                                                                                                                                                                                                                                                                                                                                                                                                                                                                                                                                                                                                                                                                                                                                                                                                                                                                                                                                                                                                                                                                                                                                                                                                                                                                          | Basic            | 6,025                      | 5,906                         | -119                | -2%               | 50                        | 29.3                          |
|                        | Between on-ramp from Frying Pan Road and off-ramp to Route 267 EB/Dulles Airport                                                                                                                                                                                                                                                                                                                                                                                                                                                                                                                                                                                                                                                                                                                                                                                                                                                                                                                                                                                                                                                                                                                                                                                                                                                                                                                                                                                                                                                                                                                                                                                                                                                                                                                                                                                                                                                                                                                                                                                                                                              | Weave            | 6,880                      | 6,700                         | -180                | -3%               | 54                        | 24.8                          |
|                        | Between off-ramp to Route 267 EB/Dulles Airport and off-                                                                                                                                                                                                                                                                                                                                                                                                                                                                                                                                                                                                                                                                                                                                                                                                                                                                                                                                                                                                                                                                                                                                                                                                                                                                                                                                                                                                                                                                                                                                                                                                                                                                                                                                                                                                                                                                                                                                                                                                                                                                      | Diverge          | 4,350                      | 4,288                         | -62                 | -1%               | 56                        | 24.8                          |
|                        | ramp to C-D Road  Between off-ramp to C-D Road and off-ramp to Route 267                                                                                                                                                                                                                                                                                                                                                                                                                                                                                                                                                                                                                                                                                                                                                                                                                                                                                                                                                                                                                                                                                                                                                                                                                                                                                                                                                                                                                                                                                                                                                                                                                                                                                                                                                                                                                                                                                                                                                                                                                                                      | Basic            | 4,350                      | 4,287                         | -63                 | -1%               |                           |                               |
|                        | WB  Between off-ramp to C-D Road and off-ramp to Route 267                                                                                                                                                                                                                                                                                                                                                                                                                                                                                                                                                                                                                                                                                                                                                                                                                                                                                                                                                                                                                                                                                                                                                                                                                                                                                                                                                                                                                                                                                                                                                                                                                                                                                                                                                                                                                                                                                                                                                                                                                                                                    | Diverge          | 4,350                      | 4,289                         | -61                 | -1%               | 56                        | 25.4                          |
|                        | WB  Between off-ramp to Route 267 WB and on-ramp from C-D                                                                                                                                                                                                                                                                                                                                                                                                                                                                                                                                                                                                                                                                                                                                                                                                                                                                                                                                                                                                                                                                                                                                                                                                                                                                                                                                                                                                                                                                                                                                                                                                                                                                                                                                                                                                                                                                                                                                                                                                                                                                     | Basic            | 3,920                      | 3,881                         | -39                 | -1%               | 56                        | 24.8                          |
| Northbound<br>Route 28 | Road Between on-ramp from C-D Road and on-ramp from Route                                                                                                                                                                                                                                                                                                                                                                                                                                                                                                                                                                                                                                                                                                                                                                                                                                                                                                                                                                                                                                                                                                                                                                                                                                                                                                                                                                                                                                                                                                                                                                                                                                                                                                                                                                                                                                                                                                                                                                                                                                                                     | Merge            | 4,255                      | 4,223                         | -32                 | -1%               | 56                        | 22.7                          |
| Noute 20               | 267 WB  Between on-ramp from Route 267 WB and on-ramp from                                                                                                                                                                                                                                                                                                                                                                                                                                                                                                                                                                                                                                                                                                                                                                                                                                                                                                                                                                                                                                                                                                                                                                                                                                                                                                                                                                                                                                                                                                                                                                                                                                                                                                                                                                                                                                                                                                                                                                                                                                                                    |                  |                            |                               | -47                 |                   | 56                        | 21.9                          |
|                        | Innovation Ave Between on-ramp from Innovation Ave and off-ramp Route                                                                                                                                                                                                                                                                                                                                                                                                                                                                                                                                                                                                                                                                                                                                                                                                                                                                                                                                                                                                                                                                                                                                                                                                                                                                                                                                                                                                                                                                                                                                                                                                                                                                                                                                                                                                                                                                                                                                                                                                                                                         | Merge            | 5,820                      | 5,773                         |                     | -1%               | 56                        | 24.0                          |
|                        | 606 EB / WB (Combined)  Between Off-ramp to Route 606 EB / WB (Combined) and on-                                                                                                                                                                                                                                                                                                                                                                                                                                                                                                                                                                                                                                                                                                                                                                                                                                                                                                                                                                                                                                                                                                                                                                                                                                                                                                                                                                                                                                                                                                                                                                                                                                                                                                                                                                                                                                                                                                                                                                                                                                              | Merge            | 6,515                      | 6,426                         | -89                 | -1%               | 53                        | 24.2                          |
|                        | ramp from Route 606 EB/WB (combined)  Between on-ramp from Route 606 EB / WB (Combined) and                                                                                                                                                                                                                                                                                                                                                                                                                                                                                                                                                                                                                                                                                                                                                                                                                                                                                                                                                                                                                                                                                                                                                                                                                                                                                                                                                                                                                                                                                                                                                                                                                                                                                                                                                                                                                                                                                                                                                                                                                                   | Basic            | 5,450                      | 5,368                         | -82                 | -2%               | 56                        | 24.0                          |
|                        | off-ramp to Sterling Blvd EB  Between off-ramp to Sterling Blvd EB and off-ramp to Sterling                                                                                                                                                                                                                                                                                                                                                                                                                                                                                                                                                                                                                                                                                                                                                                                                                                                                                                                                                                                                                                                                                                                                                                                                                                                                                                                                                                                                                                                                                                                                                                                                                                                                                                                                                                                                                                                                                                                                                                                                                                   | Weave            | 6,190                      | 6,084                         | -106                | -2%               | 54                        | 22.6                          |
|                        | Blvd WB  Between off-ramp to Sterling Blvd WB and on-ramp from                                                                                                                                                                                                                                                                                                                                                                                                                                                                                                                                                                                                                                                                                                                                                                                                                                                                                                                                                                                                                                                                                                                                                                                                                                                                                                                                                                                                                                                                                                                                                                                                                                                                                                                                                                                                                                                                                                                                                                                                                                                                | Diverge          | 5,400                      | 5,321                         | -79                 | -1%               | 55                        | 21.3                          |
|                        | Sterling Blvd                                                                                                                                                                                                                                                                                                                                                                                                                                                                                                                                                                                                                                                                                                                                                                                                                                                                                                                                                                                                                                                                                                                                                                                                                                                                                                                                                                                                                                                                                                                                                                                                                                                                                                                                                                                                                                                                                                                                                                                                                                                                                                                 | Basic            | 4,705                      | 4,642                         | -63                 | -1%               | 57                        | 20.2                          |
|                        | Mainline north of Sterling Blvd  Mainline north of Sterling Blvd                                                                                                                                                                                                                                                                                                                                                                                                                                                                                                                                                                                                                                                                                                                                                                                                                                                                                                                                                                                                                                                                                                                                                                                                                                                                                                                                                                                                                                                                                                                                                                                                                                                                                                                                                                                                                                                                                                                                                                                                                                                              | Basic<br>Basic   | 4,900<br>7,685             | 4,822<br>7,692                | -79<br>7            | -2%<br>0%         | 57<br>52                  | 16.9<br>29.7                  |
|                        | Between off-ramp to Sterling Blvd and on-ramp from Sterling Blvd WB                                                                                                                                                                                                                                                                                                                                                                                                                                                                                                                                                                                                                                                                                                                                                                                                                                                                                                                                                                                                                                                                                                                                                                                                                                                                                                                                                                                                                                                                                                                                                                                                                                                                                                                                                                                                                                                                                                                                                                                                                                                           | Basic            | 7,425                      | 7,493                         | 68                  | 1%                | 50                        | 37.2                          |
|                        | Between on-ramp from Sterling Blvd WB and on-ramp from Sterling Blvd EB                                                                                                                                                                                                                                                                                                                                                                                                                                                                                                                                                                                                                                                                                                                                                                                                                                                                                                                                                                                                                                                                                                                                                                                                                                                                                                                                                                                                                                                                                                                                                                                                                                                                                                                                                                                                                                                                                                                                                                                                                                                       | Basic            | 7,940                      | 8,034                         | 94                  | 1%                | 49                        | 34.0                          |
|                        | Between on-ramp from Sterling Blvd EB and off-ramp to Route 606 EB / WB (Combined)                                                                                                                                                                                                                                                                                                                                                                                                                                                                                                                                                                                                                                                                                                                                                                                                                                                                                                                                                                                                                                                                                                                                                                                                                                                                                                                                                                                                                                                                                                                                                                                                                                                                                                                                                                                                                                                                                                                                                                                                                                            | Weave            | 8,645                      | 8,759                         | 114                 | 1%                | 45                        | 37.7                          |
|                        | Between off-ramp to Route 606 EB / WB (Combined) and off-<br>ramp to Innovation Avenue                                                                                                                                                                                                                                                                                                                                                                                                                                                                                                                                                                                                                                                                                                                                                                                                                                                                                                                                                                                                                                                                                                                                                                                                                                                                                                                                                                                                                                                                                                                                                                                                                                                                                                                                                                                                                                                                                                                                                                                                                                        | Diverge          | 7,740                      | 7,878                         | 138                 | 2%                | 44                        | 40.1                          |
|                        | Between off-ramp to Innovation Avenue and off-ramp to Route 267 EB / Dulles Airport                                                                                                                                                                                                                                                                                                                                                                                                                                                                                                                                                                                                                                                                                                                                                                                                                                                                                                                                                                                                                                                                                                                                                                                                                                                                                                                                                                                                                                                                                                                                                                                                                                                                                                                                                                                                                                                                                                                                                                                                                                           | Diverge          | 6,745                      | 6,854                         | 109                 | 2%                | 41                        | 48.6                          |
| Southbound             | Between off-ramp to Route 267 EB / Dulles Airport and on-<br>ramp fron Innovation Ave / Route 606 EB and WB                                                                                                                                                                                                                                                                                                                                                                                                                                                                                                                                                                                                                                                                                                                                                                                                                                                                                                                                                                                                                                                                                                                                                                                                                                                                                                                                                                                                                                                                                                                                                                                                                                                                                                                                                                                                                                                                                                                                                                                                                   | Basic            | 3,705                      | 3,754                         | 49                  | 1%                | 71                        | 40.0                          |
| Route 28               | (Combined)  Between on-ramp from Innovation Ave / Route 606 EB and                                                                                                                                                                                                                                                                                                                                                                                                                                                                                                                                                                                                                                                                                                                                                                                                                                                                                                                                                                                                                                                                                                                                                                                                                                                                                                                                                                                                                                                                                                                                                                                                                                                                                                                                                                                                                                                                                                                                                                                                                                                            | Dasio            | 3,703                      | 0,704                         |                     | 1 70              | 56                        | 21.8                          |
|                        | WB (Combined) and on-ramp from Route 267 (Greenway EB / DTR WB)                                                                                                                                                                                                                                                                                                                                                                                                                                                                                                                                                                                                                                                                                                                                                                                                                                                                                                                                                                                                                                                                                                                                                                                                                                                                                                                                                                                                                                                                                                                                                                                                                                                                                                                                                                                                                                                                                                                                                                                                                                                               | Basic            | 5,520                      | 5,535                         | 15                  | 0%                | 54                        | 19.6                          |
|                        | Between on-ramp from Route 267 (Greenway EB / DTR WB) and on-ramp from Route 267 (DIAAH) EB                                                                                                                                                                                                                                                                                                                                                                                                                                                                                                                                                                                                                                                                                                                                                                                                                                                                                                                                                                                                                                                                                                                                                                                                                                                                                                                                                                                                                                                                                                                                                                                                                                                                                                                                                                                                                                                                                                                                                                                                                                   | Merge            | 6,985                      | 6,988                         | 3                   | 0%                | 55                        | 25.7                          |
|                        | Between on-ramp from Route 267 (DIAAH) EB and off-ramp to Frying Pan Road                                                                                                                                                                                                                                                                                                                                                                                                                                                                                                                                                                                                                                                                                                                                                                                                                                                                                                                                                                                                                                                                                                                                                                                                                                                                                                                                                                                                                                                                                                                                                                                                                                                                                                                                                                                                                                                                                                                                                                                                                                                     | Weave            | 7,655                      | 7,643                         | -12                 | 0%                | 53                        | 29.2                          |
|                        | Between off-ramp to Frying Pan Road and on-ramp from Frying Pan Road                                                                                                                                                                                                                                                                                                                                                                                                                                                                                                                                                                                                                                                                                                                                                                                                                                                                                                                                                                                                                                                                                                                                                                                                                                                                                                                                                                                                                                                                                                                                                                                                                                                                                                                                                                                                                                                                                                                                                                                                                                                          | Basic            | 6,310                      | 6,314                         | 4                   | 0%                | 55                        | 28.8                          |
|                        | Mainline south of Frying Pan Road  Mainline south of Frying Pan Road                                                                                                                                                                                                                                                                                                                                                                                                                                                                                                                                                                                                                                                                                                                                                                                                                                                                                                                                                                                                                                                                                                                                                                                                                                                                                                                                                                                                                                                                                                                                                                                                                                                                                                                                                                                                                                                                                                                                                                                                                                                          | Merge<br>Basic   | 7,065<br>7,065             | 7,071<br>7,054                | 6<br>-11            | 0%<br>0%          | 50<br>54                  | 28.0<br>32.9                  |
|                        | Mainline (Greenway) west of Dulles Greenway Toll Plaza /                                                                                                                                                                                                                                                                                                                                                                                                                                                                                                                                                                                                                                                                                                                                                                                                                                                                                                                                                                                                                                                                                                                                                                                                                                                                                                                                                                                                                                                                                                                                                                                                                                                                                                                                                                                                                                                                                                                                                                                                                                                                      | Basic            | 5,615                      | 5,581                         | -34                 | -1%               | 19                        | 95.7                          |
|                        | Greenway off-ramp to Dulles Airport and Route 28 SB  Mainline (Greenway) between off-ramp to Dulles Airport /                                                                                                                                                                                                                                                                                                                                                                                                                                                                                                                                                                                                                                                                                                                                                                                                                                                                                                                                                                                                                                                                                                                                                                                                                                                                                                                                                                                                                                                                                                                                                                                                                                                                                                                                                                                                                                                                                                                                                                                                                 | Merge            | 3,945                      | 3,903                         | -42                 | -1%               |                           |                               |
|                        | Route 28 SB and on-ramp from Route 28 SB  Mainline (Greenway) between on-ramp from Route 28 SB and                                                                                                                                                                                                                                                                                                                                                                                                                                                                                                                                                                                                                                                                                                                                                                                                                                                                                                                                                                                                                                                                                                                                                                                                                                                                                                                                                                                                                                                                                                                                                                                                                                                                                                                                                                                                                                                                                                                                                                                                                            | Basic            | 6,680                      | 6,722                         | 42                  | 1%                | 12                        | 117.5                         |
|                        | mainline from Route 28 NB / Dulles Airport  Mainline leaving Dulles Airport near Rudder Road                                                                                                                                                                                                                                                                                                                                                                                                                                                                                                                                                                                                                                                                                                                                                                                                                                                                                                                                                                                                                                                                                                                                                                                                                                                                                                                                                                                                                                                                                                                                                                                                                                                                                                                                                                                                                                                                                                                                                                                                                                  | Weave            | 2,785                      | 2,764                         | -21                 | -1%               | 16<br>46                  | 105.6<br>14.9                 |
|                        | Between off-ramp to Rudder Road/Route 267 WB and off-<br>ramp to DIAAH EB (west)                                                                                                                                                                                                                                                                                                                                                                                                                                                                                                                                                                                                                                                                                                                                                                                                                                                                                                                                                                                                                                                                                                                                                                                                                                                                                                                                                                                                                                                                                                                                                                                                                                                                                                                                                                                                                                                                                                                                                                                                                                              | Diverge          | 2,640                      | 2,622                         | -19                 | -1%               | 40                        | 21.7                          |
|                        | Between off-ramp to DIAAH EB and on-ramp from Aviation Dr                                                                                                                                                                                                                                                                                                                                                                                                                                                                                                                                                                                                                                                                                                                                                                                                                                                                                                                                                                                                                                                                                                                                                                                                                                                                                                                                                                                                                                                                                                                                                                                                                                                                                                                                                                                                                                                                                                                                                                                                                                                                     | Basic            | 1,335                      | 1,347                         | 12                  | 1%                | 44                        | 15.0                          |
|                        | Between on-ramp from Aviation Dr and off-ramp to Route 28 SB                                                                                                                                                                                                                                                                                                                                                                                                                                                                                                                                                                                                                                                                                                                                                                                                                                                                                                                                                                                                                                                                                                                                                                                                                                                                                                                                                                                                                                                                                                                                                                                                                                                                                                                                                                                                                                                                                                                                                                                                                                                                  | Weave            | 1,930                      | 1,900                         | -30                 | -2%               | 43                        | 14.9                          |
| Eastbound<br>Route 267 | Between off-ramp to Route 28 SB and off-ramp to DIAAH EB (east)                                                                                                                                                                                                                                                                                                                                                                                                                                                                                                                                                                                                                                                                                                                                                                                                                                                                                                                                                                                                                                                                                                                                                                                                                                                                                                                                                                                                                                                                                                                                                                                                                                                                                                                                                                                                                                                                                                                                                                                                                                                               | Diverge          | 1,260                      | 1,212                         | -48                 | -4%               | 43                        | 13.9                          |
|                        | Between off-ramp to DIAAH EB (east) and off-ramp to Route 28 NB                                                                                                                                                                                                                                                                                                                                                                                                                                                                                                                                                                                                                                                                                                                                                                                                                                                                                                                                                                                                                                                                                                                                                                                                                                                                                                                                                                                                                                                                                                                                                                                                                                                                                                                                                                                                                                                                                                                                                                                                                                                               | Diverge          | 705                        | 701                           | -4                  | -1%               | 44                        | 5.3                           |
|                        | Between off-ramp to Route 28 NB and on-ramp from Route 28 NB                                                                                                                                                                                                                                                                                                                                                                                                                                                                                                                                                                                                                                                                                                                                                                                                                                                                                                                                                                                                                                                                                                                                                                                                                                                                                                                                                                                                                                                                                                                                                                                                                                                                                                                                                                                                                                                                                                                                                                                                                                                                  | Basic            | 305                        | 317                           | 12                  | 4%                | 55                        | 2.8                           |
|                        | Between on-ramp from Route 28 NB and mainline from Dulles Greenway                                                                                                                                                                                                                                                                                                                                                                                                                                                                                                                                                                                                                                                                                                                                                                                                                                                                                                                                                                                                                                                                                                                                                                                                                                                                                                                                                                                                                                                                                                                                                                                                                                                                                                                                                                                                                                                                                                                                                                                                                                                            | Merge            | 1,345                      | 1,330                         | -16                 | -1%               | 57                        | 9.2                           |
|                        | Mainline between on-ramps from Dulles Greenway & Route                                                                                                                                                                                                                                                                                                                                                                                                                                                                                                                                                                                                                                                                                                                                                                                                                                                                                                                                                                                                                                                                                                                                                                                                                                                                                                                                                                                                                                                                                                                                                                                                                                                                                                                                                                                                                                                                                                                                                                                                                                                                        | Weave            | 8,025                      | 8,051                         | 26                  | 0%                | 01                        | 0.2                           |
|                        | 28/Dulles Airport/DIAAH and off-ramp to Centreville Road                                                                                                                                                                                                                                                                                                                                                                                                                                                                                                                                                                                                                                                                                                                                                                                                                                                                                                                                                                                                                                                                                                                                                                                                                                                                                                                                                                                                                                                                                                                                                                                                                                                                                                                                                                                                                                                                                                                                                                                                                                                                      | vveave           | 6,025                      | 0,001                         | 20                  | 0%                | 14                        | 94.2                          |
|                        | Between off-ramp to Centreville Road and on-ramp from Centreville Road                                                                                                                                                                                                                                                                                                                                                                                                                                                                                                                                                                                                                                                                                                                                                                                                                                                                                                                                                                                                                                                                                                                                                                                                                                                                                                                                                                                                                                                                                                                                                                                                                                                                                                                                                                                                                                                                                                                                                                                                                                                        | Basic            | 6,840                      | 6,847                         | 7                   | 0%                | 13                        | 106.1                         |
|                        | Mainline east of Centreville Road  Mainline east of Centreville Road                                                                                                                                                                                                                                                                                                                                                                                                                                                                                                                                                                                                                                                                                                                                                                                                                                                                                                                                                                                                                                                                                                                                                                                                                                                                                                                                                                                                                                                                                                                                                                                                                                                                                                                                                                                                                                                                                                                                                                                                                                                          | Merge<br>Basic   | 8,000<br>8,000             | 7,955<br>7,952                | -45<br>-48          | -1%<br>-1%        | 12<br>24                  | 111.4<br>66.6                 |
|                        | Mainline east of off-ramp to DIAAH WB  Between off-ramp to DIAAH WB and off-ramp to Centreville                                                                                                                                                                                                                                                                                                                                                                                                                                                                                                                                                                                                                                                                                                                                                                                                                                                                                                                                                                                                                                                                                                                                                                                                                                                                                                                                                                                                                                                                                                                                                                                                                                                                                                                                                                                                                                                                                                                                                                                                                               | Diverge<br>Basic | 4,460<br>4,460             | 4,399<br>4,450                | -61<br>-10          | -1%<br>0%         | 57                        | 19.2                          |
|                        | Road Between off-ramp to DIAAH WB and off-ramp to Centreville                                                                                                                                                                                                                                                                                                                                                                                                                                                                                                                                                                                                                                                                                                                                                                                                                                                                                                                                                                                                                                                                                                                                                                                                                                                                                                                                                                                                                                                                                                                                                                                                                                                                                                                                                                                                                                                                                                                                                                                                                                                                 | Diverge          | 4,460                      | 4,446                         | -14                 | 0%                | 57                        | 19.4                          |
|                        | Road Between off-ramp to Centreville Road and on-ramp from                                                                                                                                                                                                                                                                                                                                                                                                                                                                                                                                                                                                                                                                                                                                                                                                                                                                                                                                                                                                                                                                                                                                                                                                                                                                                                                                                                                                                                                                                                                                                                                                                                                                                                                                                                                                                                                                                                                                                                                                                                                                    | Basic            | 3,190                      | 3,181                         | -14<br>-9           | 0%                | 56                        | 18.6                          |
|                        | Centreville Road  Between on-ramp from Centreville Road and off-ramp to                                                                                                                                                                                                                                                                                                                                                                                                                                                                                                                                                                                                                                                                                                                                                                                                                                                                                                                                                                                                                                                                                                                                                                                                                                                                                                                                                                                                                                                                                                                                                                                                                                                                                                                                                                                                                                                                                                                                                                                                                                                       |                  |                            | -                             |                     |                   | 57                        | 13.9                          |
| Westbound<br>Route 267 | Route 28 NB  Between on-ramp from Centreville Road and off-ramp to                                                                                                                                                                                                                                                                                                                                                                                                                                                                                                                                                                                                                                                                                                                                                                                                                                                                                                                                                                                                                                                                                                                                                                                                                                                                                                                                                                                                                                                                                                                                                                                                                                                                                                                                                                                                                                                                                                                                                                                                                                                            | Merge            | 3,480                      | 3,423                         | -57                 | -2%               | 57                        | 12.1                          |
|                        | Route 28 NB  Between off-ramp to Route 28 NB and off-ramp to Route 28                                                                                                                                                                                                                                                                                                                                                                                                                                                                                                                                                                                                                                                                                                                                                                                                                                                                                                                                                                                                                                                                                                                                                                                                                                                                                                                                                                                                                                                                                                                                                                                                                                                                                                                                                                                                                                                                                                                                                                                                                                                         | Diverge          | 3,240                      | 3,214                         | -26                 | -1%               | 56                        | 11.0                          |
|                        | SB Between off-ramp to Route 28 NB and off-ramp to Route 28 Between off-ramp to Route 28 NB and off-ramp to Route 28                                                                                                                                                                                                                                                                                                                                                                                                                                                                                                                                                                                                                                                                                                                                                                                                                                                                                                                                                                                                                                                                                                                                                                                                                                                                                                                                                                                                                                                                                                                                                                                                                                                                                                                                                                                                                                                                                                                                                                                                          | Basic            | 1,265                      | 1,245                         | -20                 | -2%               | 58                        | 5.3                           |
|                        | SB  Between off-ramp to Route 28 NB and off-ramp to Route 28  Between off-ramp to Route 28 SB and Dulles Greenway Toll                                                                                                                                                                                                                                                                                                                                                                                                                                                                                                                                                                                                                                                                                                                                                                                                                                                                                                                                                                                                                                                                                                                                                                                                                                                                                                                                                                                                                                                                                                                                                                                                                                                                                                                                                                                                                                                                                                                                                                                                        | Diverge          | 1,265                      | 1,245                         | -20                 | -2%               | 58                        | 7.2                           |
|                        | Plaza                                                                                                                                                                                                                                                                                                                                                                                                                                                                                                                                                                                                                                                                                                                                                                                                                                                                                                                                                                                                                                                                                                                                                                                                                                                                                                                                                                                                                                                                                                                                                                                                                                                                                                                                                                                                                                                                                                                                                                                                                                                                                                                         | Basic            | 840                        | 827                           | -13                 | -2%               | 58<br>67                  | 6.6<br>6.5                    |
|                        | Mainline west of Dulles Greenway Toll Plaza  Mainline leaving Dulles Airport near Rudder Road  Detugation of the Post Co. T. F. (West) and an arrange of the Post Co. T. F. (West) and an arrange of the Post Co. T. F. (West) and an arrange of the Post Co. T. F. (West) and an arrange of the Post Co. T. F. (West) and an arrange of the Post Co. T. F. (West) and an arrange of the Post Co. T. F. (West) and an arrange of the Post Co. T. F. (West) and an arrange of the Post Co. T. F. (West) and an arrange of the Post Co. T. F. (West) and an arrange of the Post Co. T. F. (West) and an arrange of the Post Co. T. F. (West) and an arrange of the Post Co. T. F. (West) and an arrange of the Post Co. T. F. (West) and an arrange of the Post Co. T. F. (West) and an arrange of the Post Co. T. F. (West) and an arrange of the Post Co. T. F. (West) and an arrange of the Post Co. T. F. (West) and an arrange of the Post Co. T. F. (West) and an arrange of the Post Co. T. F. (West) and an arrange of the Post Co. T. F. (West) and an arrange of the Post Co. T. F. (West) and an arrange of the Post Co. T. F. (West) and an arrange of the Post Co. T. F. (West) and an arrange of the Post Co. T. F. (West) and a post Co. | Basic<br>Basic   | 1,335<br>365               | 1,302<br>365                  | -33<br>0            | -2%<br>0%         | 45                        | 4.0                           |
| Eastbound              | Between on-ramp from Route 267 EB (west) and on-ramp from Route 267 EB (east)                                                                                                                                                                                                                                                                                                                                                                                                                                                                                                                                                                                                                                                                                                                                                                                                                                                                                                                                                                                                                                                                                                                                                                                                                                                                                                                                                                                                                                                                                                                                                                                                                                                                                                                                                                                                                                                                                                                                                                                                                                                 | Merge            | 1,670                      | 1,672                         | 2                   | 0%                | 44                        | 16.3                          |
| DIAAH                  | Between on-ramp from Route 267 EB (east) and east end of study area                                                                                                                                                                                                                                                                                                                                                                                                                                                                                                                                                                                                                                                                                                                                                                                                                                                                                                                                                                                                                                                                                                                                                                                                                                                                                                                                                                                                                                                                                                                                                                                                                                                                                                                                                                                                                                                                                                                                                                                                                                                           | Merge            | 2,225                      | 2,238                         | 13                  | 1%                | 55                        | 15.5                          |
|                        | Between on-ramp from Route 267 EB (east) and east end of study area                                                                                                                                                                                                                                                                                                                                                                                                                                                                                                                                                                                                                                                                                                                                                                                                                                                                                                                                                                                                                                                                                                                                                                                                                                                                                                                                                                                                                                                                                                                                                                                                                                                                                                                                                                                                                                                                                                                                                                                                                                                           | Basic            | 2,225                      | 2,252                         | 27                  | 1%                | 56                        | 20.1                          |
|                        | Mainline east of on-ramp from Route 267 WB Between on-ramp from Route 267 WB near Centreville Road                                                                                                                                                                                                                                                                                                                                                                                                                                                                                                                                                                                                                                                                                                                                                                                                                                                                                                                                                                                                                                                                                                                                                                                                                                                                                                                                                                                                                                                                                                                                                                                                                                                                                                                                                                                                                                                                                                                                                                                                                            | Basic            | 1,055                      | 1,057                         | 2                   | 0%                | 58                        | 9.1                           |
|                        | and on-ramp from Route 267 WB to Dulles Airport Between on-ramp from Centreville Road and on-ramp from                                                                                                                                                                                                                                                                                                                                                                                                                                                                                                                                                                                                                                                                                                                                                                                                                                                                                                                                                                                                                                                                                                                                                                                                                                                                                                                                                                                                                                                                                                                                                                                                                                                                                                                                                                                                                                                                                                                                                                                                                        | Merge            | 1,055                      | 1,057                         | 2                   | 0%                | 58                        | 9.0                           |
| Westbound              | Route 267 WB (closed in Alt 2)  Between on-ramp from Route 267 WB to Dulles Airport                                                                                                                                                                                                                                                                                                                                                                                                                                                                                                                                                                                                                                                                                                                                                                                                                                                                                                                                                                                                                                                                                                                                                                                                                                                                                                                                                                                                                                                                                                                                                                                                                                                                                                                                                                                                                                                                                                                                                                                                                                           | Merge            | 1,055                      | 1,071                         | 16                  | 2%                | 57                        | 9.2                           |
| DIAAH                  | (closed in Alt 3) and off-ramp to Rudder Road (Rental Car<br>Return/Economy Parking)                                                                                                                                                                                                                                                                                                                                                                                                                                                                                                                                                                                                                                                                                                                                                                                                                                                                                                                                                                                                                                                                                                                                                                                                                                                                                                                                                                                                                                                                                                                                                                                                                                                                                                                                                                                                                                                                                                                                                                                                                                          | Basic            | 1,295                      | 1,304                         | 9                   | 1%                | 57                        | 7.6                           |
|                        | Between off-ramp to Rudder Road (Rental Car<br>Return/Economy Parking) and on-ramps from Route                                                                                                                                                                                                                                                                                                                                                                                                                                                                                                                                                                                                                                                                                                                                                                                                                                                                                                                                                                                                                                                                                                                                                                                                                                                                                                                                                                                                                                                                                                                                                                                                                                                                                                                                                                                                                                                                                                                                                                                                                                | Basic            | 815                        | 821                           | 6                   | 1%                |                           | 0                             |
|                        | 28/Route 267 EB  Mainline west of on-ramps from Route 28/Route 267 EB                                                                                                                                                                                                                                                                                                                                                                                                                                                                                                                                                                                                                                                                                                                                                                                                                                                                                                                                                                                                                                                                                                                                                                                                                                                                                                                                                                                                                                                                                                                                                                                                                                                                                                                                                                                                                                                                                                                                                                                                                                                         | Basic            | 2,310                      | 2,309                         | -1                  | 0%                | 39<br>41                  | 8.1<br>11.3                   |
| 1                      | Invariance west of our-tamps from Noute 20/Noute 20/ ED                                                                                                                                                                                                                                                                                                                                                                                                                                                                                                                                                                                                                                                                                                                                                                                                                                                                                                                                                                                                                                                                                                                                                                                                                                                                                                                                                                                                                                                                                                                                                                                                                                                                                                                                                                                                                                                                                                                                                                                                                                                                       | บสอเบ            | ۷,۵۱۷                      | 2,008                         | -1                  | J /0              | 7                         |                               |