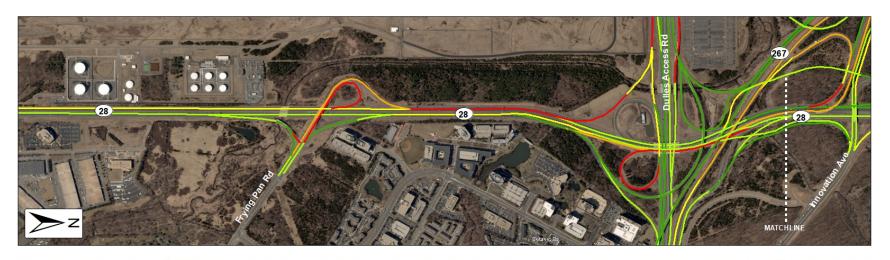

# **Freeway Segment and Ramp MOEs**

AM Peak Hour (8:00 AM - 9:00 AM)

| Facility               | Segment                                                                                                                                                                                                                                                                                                                                                                                                                                                                                                                                                                                                                                                                                                                                                                                                                                                                                                                                                                                                                                                                                                                                                                                                                                                                                                                                                                                                                                                                                                                                                                                                                                                                                                                                                                                                                                                                                                                                                                                                                                                                                                                       | Туре             | Balanced<br>Count<br>(vph) | VISSIM<br>Throughput<br>(vph) | Difference<br>(vph) | Difference<br>(%) | Average<br>Speed<br>(mph) | Average<br>Density<br>(vpmpl) |
|------------------------|-------------------------------------------------------------------------------------------------------------------------------------------------------------------------------------------------------------------------------------------------------------------------------------------------------------------------------------------------------------------------------------------------------------------------------------------------------------------------------------------------------------------------------------------------------------------------------------------------------------------------------------------------------------------------------------------------------------------------------------------------------------------------------------------------------------------------------------------------------------------------------------------------------------------------------------------------------------------------------------------------------------------------------------------------------------------------------------------------------------------------------------------------------------------------------------------------------------------------------------------------------------------------------------------------------------------------------------------------------------------------------------------------------------------------------------------------------------------------------------------------------------------------------------------------------------------------------------------------------------------------------------------------------------------------------------------------------------------------------------------------------------------------------------------------------------------------------------------------------------------------------------------------------------------------------------------------------------------------------------------------------------------------------------------------------------------------------------------------------------------------------|------------------|----------------------------|-------------------------------|---------------------|-------------------|---------------------------|-------------------------------|
|                        | Mainline south of Frying Pan Road  Mainline south of Frying Pan Road                                                                                                                                                                                                                                                                                                                                                                                                                                                                                                                                                                                                                                                                                                                                                                                                                                                                                                                                                                                                                                                                                                                                                                                                                                                                                                                                                                                                                                                                                                                                                                                                                                                                                                                                                                                                                                                                                                                                                                                                                                                          | Basic<br>Diverge | 7,530<br>7,530             | 7,441<br>7,367                | -90<br>-163         | -1%<br>-2%        | 43<br>29                  | 40.3<br>54.7                  |
|                        | Between off-ramp to Frying Pan Road and on-ramp from Frying Pan Road                                                                                                                                                                                                                                                                                                                                                                                                                                                                                                                                                                                                                                                                                                                                                                                                                                                                                                                                                                                                                                                                                                                                                                                                                                                                                                                                                                                                                                                                                                                                                                                                                                                                                                                                                                                                                                                                                                                                                                                                                                                          | Basic            | 6,025                      | 5,906                         | -119                | -2%               | 50                        | 29.3                          |
|                        | Between on-ramp from Frying Pan Road and off-ramp to Route 267 EB/Dulles Airport                                                                                                                                                                                                                                                                                                                                                                                                                                                                                                                                                                                                                                                                                                                                                                                                                                                                                                                                                                                                                                                                                                                                                                                                                                                                                                                                                                                                                                                                                                                                                                                                                                                                                                                                                                                                                                                                                                                                                                                                                                              | Weave            | 6,880                      | 6,700                         | -180                | -3%               | 54                        | 24.8                          |
|                        | Between off-ramp to Route 267 EB/Dulles Airport and off-                                                                                                                                                                                                                                                                                                                                                                                                                                                                                                                                                                                                                                                                                                                                                                                                                                                                                                                                                                                                                                                                                                                                                                                                                                                                                                                                                                                                                                                                                                                                                                                                                                                                                                                                                                                                                                                                                                                                                                                                                                                                      | Diverge          | 4,350                      | 4,288                         | -62                 | -1%               | 56                        | 24.8                          |
|                        | ramp to C-D Road  Between off-ramp to C-D Road and off-ramp to Route 267                                                                                                                                                                                                                                                                                                                                                                                                                                                                                                                                                                                                                                                                                                                                                                                                                                                                                                                                                                                                                                                                                                                                                                                                                                                                                                                                                                                                                                                                                                                                                                                                                                                                                                                                                                                                                                                                                                                                                                                                                                                      | Basic            | 4,350                      | 4,287                         | -63                 | -1%               |                           |                               |
|                        | WB  Between off-ramp to C-D Road and off-ramp to Route 267                                                                                                                                                                                                                                                                                                                                                                                                                                                                                                                                                                                                                                                                                                                                                                                                                                                                                                                                                                                                                                                                                                                                                                                                                                                                                                                                                                                                                                                                                                                                                                                                                                                                                                                                                                                                                                                                                                                                                                                                                                                                    | Diverge          | 4,350                      | 4,289                         | -61                 | -1%               | 56                        | 25.4                          |
|                        | WB  Between off-ramp to Route 267 WB and on-ramp from C-D                                                                                                                                                                                                                                                                                                                                                                                                                                                                                                                                                                                                                                                                                                                                                                                                                                                                                                                                                                                                                                                                                                                                                                                                                                                                                                                                                                                                                                                                                                                                                                                                                                                                                                                                                                                                                                                                                                                                                                                                                                                                     | Basic            | 3,920                      | 3,881                         | -39                 | -1%               | 56                        | 24.8                          |
| Northbound<br>Route 28 | Road Between on-ramp from C-D Road and on-ramp from Route                                                                                                                                                                                                                                                                                                                                                                                                                                                                                                                                                                                                                                                                                                                                                                                                                                                                                                                                                                                                                                                                                                                                                                                                                                                                                                                                                                                                                                                                                                                                                                                                                                                                                                                                                                                                                                                                                                                                                                                                                                                                     | Merge            | 4,255                      | 4,223                         | -32                 | -1%               | 56                        | 22.7                          |
| Noute 20               | 267 WB  Between on-ramp from Route 267 WB and on-ramp from                                                                                                                                                                                                                                                                                                                                                                                                                                                                                                                                                                                                                                                                                                                                                                                                                                                                                                                                                                                                                                                                                                                                                                                                                                                                                                                                                                                                                                                                                                                                                                                                                                                                                                                                                                                                                                                                                                                                                                                                                                                                    |                  |                            |                               | -47                 |                   | 56                        | 21.9                          |
|                        | Innovation Ave Between on-ramp from Innovation Ave and off-ramp Route                                                                                                                                                                                                                                                                                                                                                                                                                                                                                                                                                                                                                                                                                                                                                                                                                                                                                                                                                                                                                                                                                                                                                                                                                                                                                                                                                                                                                                                                                                                                                                                                                                                                                                                                                                                                                                                                                                                                                                                                                                                         | Merge            | 5,820                      | 5,773                         |                     | -1%               | 56                        | 24.0                          |
|                        | 606 EB / WB (Combined)  Between Off-ramp to Route 606 EB / WB (Combined) and on-                                                                                                                                                                                                                                                                                                                                                                                                                                                                                                                                                                                                                                                                                                                                                                                                                                                                                                                                                                                                                                                                                                                                                                                                                                                                                                                                                                                                                                                                                                                                                                                                                                                                                                                                                                                                                                                                                                                                                                                                                                              | Merge            | 6,515                      | 6,426                         | -89                 | -1%               | 53                        | 24.2                          |
|                        | ramp from Route 606 EB/WB (combined)  Between on-ramp from Route 606 EB / WB (Combined) and                                                                                                                                                                                                                                                                                                                                                                                                                                                                                                                                                                                                                                                                                                                                                                                                                                                                                                                                                                                                                                                                                                                                                                                                                                                                                                                                                                                                                                                                                                                                                                                                                                                                                                                                                                                                                                                                                                                                                                                                                                   | Basic            | 5,450                      | 5,368                         | -82                 | -2%               | 56                        | 24.0                          |
|                        | off-ramp to Sterling Blvd EB  Between off-ramp to Sterling Blvd EB and off-ramp to Sterling                                                                                                                                                                                                                                                                                                                                                                                                                                                                                                                                                                                                                                                                                                                                                                                                                                                                                                                                                                                                                                                                                                                                                                                                                                                                                                                                                                                                                                                                                                                                                                                                                                                                                                                                                                                                                                                                                                                                                                                                                                   | Weave            | 6,190                      | 6,084                         | -106                | -2%               | 54                        | 22.6                          |
|                        | Blvd WB  Between off-ramp to Sterling Blvd WB and on-ramp from                                                                                                                                                                                                                                                                                                                                                                                                                                                                                                                                                                                                                                                                                                                                                                                                                                                                                                                                                                                                                                                                                                                                                                                                                                                                                                                                                                                                                                                                                                                                                                                                                                                                                                                                                                                                                                                                                                                                                                                                                                                                | Diverge          | 5,400                      | 5,321                         | -79                 | -1%               | 55                        | 21.3                          |
|                        | Sterling Blvd                                                                                                                                                                                                                                                                                                                                                                                                                                                                                                                                                                                                                                                                                                                                                                                                                                                                                                                                                                                                                                                                                                                                                                                                                                                                                                                                                                                                                                                                                                                                                                                                                                                                                                                                                                                                                                                                                                                                                                                                                                                                                                                 | Basic            | 4,705                      | 4,642                         | -63                 | -1%               | 57                        | 20.2                          |
|                        | Mainline north of Sterling Blvd  Mainline north of Sterling Blvd                                                                                                                                                                                                                                                                                                                                                                                                                                                                                                                                                                                                                                                                                                                                                                                                                                                                                                                                                                                                                                                                                                                                                                                                                                                                                                                                                                                                                                                                                                                                                                                                                                                                                                                                                                                                                                                                                                                                                                                                                                                              | Basic<br>Basic   | 4,900<br>7,685             | 4,822<br>7,692                | -79<br>7            | -2%<br>0%         | 57<br>52                  | 16.9<br>29.7                  |
|                        | Between off-ramp to Sterling Blvd and on-ramp from Sterling Blvd WB                                                                                                                                                                                                                                                                                                                                                                                                                                                                                                                                                                                                                                                                                                                                                                                                                                                                                                                                                                                                                                                                                                                                                                                                                                                                                                                                                                                                                                                                                                                                                                                                                                                                                                                                                                                                                                                                                                                                                                                                                                                           | Basic            | 7,425                      | 7,493                         | 68                  | 1%                | 50                        | 37.2                          |
|                        | Between on-ramp from Sterling Blvd WB and on-ramp from Sterling Blvd EB                                                                                                                                                                                                                                                                                                                                                                                                                                                                                                                                                                                                                                                                                                                                                                                                                                                                                                                                                                                                                                                                                                                                                                                                                                                                                                                                                                                                                                                                                                                                                                                                                                                                                                                                                                                                                                                                                                                                                                                                                                                       | Basic            | 7,940                      | 8,034                         | 94                  | 1%                | 49                        | 34.0                          |
|                        | Between on-ramp from Sterling Blvd EB and off-ramp to Route 606 EB / WB (Combined)                                                                                                                                                                                                                                                                                                                                                                                                                                                                                                                                                                                                                                                                                                                                                                                                                                                                                                                                                                                                                                                                                                                                                                                                                                                                                                                                                                                                                                                                                                                                                                                                                                                                                                                                                                                                                                                                                                                                                                                                                                            | Weave            | 8,645                      | 8,759                         | 114                 | 1%                | 45                        | 37.7                          |
|                        | Between off-ramp to Route 606 EB / WB (Combined) and off-<br>ramp to Innovation Avenue                                                                                                                                                                                                                                                                                                                                                                                                                                                                                                                                                                                                                                                                                                                                                                                                                                                                                                                                                                                                                                                                                                                                                                                                                                                                                                                                                                                                                                                                                                                                                                                                                                                                                                                                                                                                                                                                                                                                                                                                                                        | Diverge          | 7,740                      | 7,878                         | 138                 | 2%                | 44                        | 40.1                          |
|                        | Between off-ramp to Innovation Avenue and off-ramp to Route 267 EB / Dulles Airport                                                                                                                                                                                                                                                                                                                                                                                                                                                                                                                                                                                                                                                                                                                                                                                                                                                                                                                                                                                                                                                                                                                                                                                                                                                                                                                                                                                                                                                                                                                                                                                                                                                                                                                                                                                                                                                                                                                                                                                                                                           | Diverge          | 6,745                      | 6,854                         | 109                 | 2%                | 41                        | 48.6                          |
| Southbound             | Between off-ramp to Route 267 EB / Dulles Airport and on-<br>ramp fron Innovation Ave / Route 606 EB and WB                                                                                                                                                                                                                                                                                                                                                                                                                                                                                                                                                                                                                                                                                                                                                                                                                                                                                                                                                                                                                                                                                                                                                                                                                                                                                                                                                                                                                                                                                                                                                                                                                                                                                                                                                                                                                                                                                                                                                                                                                   | Basic            | 3,705                      | 3,754                         | 49                  | 1%                | 71                        | 40.0                          |
| Route 28               | (Combined)  Between on-ramp from Innovation Ave / Route 606 EB and                                                                                                                                                                                                                                                                                                                                                                                                                                                                                                                                                                                                                                                                                                                                                                                                                                                                                                                                                                                                                                                                                                                                                                                                                                                                                                                                                                                                                                                                                                                                                                                                                                                                                                                                                                                                                                                                                                                                                                                                                                                            | Dasio            | 3,703                      | 0,704                         |                     | 1 70              | 56                        | 21.8                          |
|                        | WB (Combined) and on-ramp from Route 267 (Greenway EB / DTR WB)                                                                                                                                                                                                                                                                                                                                                                                                                                                                                                                                                                                                                                                                                                                                                                                                                                                                                                                                                                                                                                                                                                                                                                                                                                                                                                                                                                                                                                                                                                                                                                                                                                                                                                                                                                                                                                                                                                                                                                                                                                                               | Basic            | 5,520                      | 5,535                         | 15                  | 0%                | 54                        | 19.6                          |
|                        | Between on-ramp from Route 267 (Greenway EB / DTR WB) and on-ramp from Route 267 (DIAAH) EB                                                                                                                                                                                                                                                                                                                                                                                                                                                                                                                                                                                                                                                                                                                                                                                                                                                                                                                                                                                                                                                                                                                                                                                                                                                                                                                                                                                                                                                                                                                                                                                                                                                                                                                                                                                                                                                                                                                                                                                                                                   | Merge            | 6,985                      | 6,988                         | 3                   | 0%                | 55                        | 25.7                          |
|                        | Between on-ramp from Route 267 (DIAAH) EB and off-ramp to Frying Pan Road                                                                                                                                                                                                                                                                                                                                                                                                                                                                                                                                                                                                                                                                                                                                                                                                                                                                                                                                                                                                                                                                                                                                                                                                                                                                                                                                                                                                                                                                                                                                                                                                                                                                                                                                                                                                                                                                                                                                                                                                                                                     | Weave            | 7,655                      | 7,643                         | -12                 | 0%                | 53                        | 29.2                          |
|                        | Between off-ramp to Frying Pan Road and on-ramp from Frying Pan Road                                                                                                                                                                                                                                                                                                                                                                                                                                                                                                                                                                                                                                                                                                                                                                                                                                                                                                                                                                                                                                                                                                                                                                                                                                                                                                                                                                                                                                                                                                                                                                                                                                                                                                                                                                                                                                                                                                                                                                                                                                                          | Basic            | 6,310                      | 6,314                         | 4                   | 0%                | 55                        | 28.8                          |
|                        | Mainline south of Frying Pan Road  Mainline south of Frying Pan Road                                                                                                                                                                                                                                                                                                                                                                                                                                                                                                                                                                                                                                                                                                                                                                                                                                                                                                                                                                                                                                                                                                                                                                                                                                                                                                                                                                                                                                                                                                                                                                                                                                                                                                                                                                                                                                                                                                                                                                                                                                                          | Merge<br>Basic   | 7,065<br>7,065             | 7,071<br>7,054                | 6<br>-11            | 0%<br>0%          | 50<br>54                  | 28.0<br>32.9                  |
|                        | Mainline (Greenway) west of Dulles Greenway Toll Plaza /                                                                                                                                                                                                                                                                                                                                                                                                                                                                                                                                                                                                                                                                                                                                                                                                                                                                                                                                                                                                                                                                                                                                                                                                                                                                                                                                                                                                                                                                                                                                                                                                                                                                                                                                                                                                                                                                                                                                                                                                                                                                      | Basic            | 5,615                      | 5,581                         | -34                 | -1%               | 19                        | 95.7                          |
|                        | Greenway off-ramp to Dulles Airport and Route 28 SB  Mainline (Greenway) between off-ramp to Dulles Airport /                                                                                                                                                                                                                                                                                                                                                                                                                                                                                                                                                                                                                                                                                                                                                                                                                                                                                                                                                                                                                                                                                                                                                                                                                                                                                                                                                                                                                                                                                                                                                                                                                                                                                                                                                                                                                                                                                                                                                                                                                 | Merge            | 3,945                      | 3,903                         | -42                 | -1%               |                           |                               |
|                        | Route 28 SB and on-ramp from Route 28 SB  Mainline (Greenway) between on-ramp from Route 28 SB and                                                                                                                                                                                                                                                                                                                                                                                                                                                                                                                                                                                                                                                                                                                                                                                                                                                                                                                                                                                                                                                                                                                                                                                                                                                                                                                                                                                                                                                                                                                                                                                                                                                                                                                                                                                                                                                                                                                                                                                                                            | Basic            | 6,680                      | 6,722                         | 42                  | 1%                | 12                        | 117.5                         |
|                        | mainline from Route 28 NB / Dulles Airport  Mainline leaving Dulles Airport near Rudder Road                                                                                                                                                                                                                                                                                                                                                                                                                                                                                                                                                                                                                                                                                                                                                                                                                                                                                                                                                                                                                                                                                                                                                                                                                                                                                                                                                                                                                                                                                                                                                                                                                                                                                                                                                                                                                                                                                                                                                                                                                                  | Weave            | 2,785                      | 2,764                         | -21                 | -1%               | 16<br>46                  | 105.6<br>14.9                 |
|                        | Between off-ramp to Rudder Road/Route 267 WB and off-<br>ramp to DIAAH EB (west)                                                                                                                                                                                                                                                                                                                                                                                                                                                                                                                                                                                                                                                                                                                                                                                                                                                                                                                                                                                                                                                                                                                                                                                                                                                                                                                                                                                                                                                                                                                                                                                                                                                                                                                                                                                                                                                                                                                                                                                                                                              | Diverge          | 2,640                      | 2,622                         | -19                 | -1%               | 40                        | 21.7                          |
|                        | Between off-ramp to DIAAH EB and on-ramp from Aviation Dr                                                                                                                                                                                                                                                                                                                                                                                                                                                                                                                                                                                                                                                                                                                                                                                                                                                                                                                                                                                                                                                                                                                                                                                                                                                                                                                                                                                                                                                                                                                                                                                                                                                                                                                                                                                                                                                                                                                                                                                                                                                                     | Basic            | 1,335                      | 1,347                         | 12                  | 1%                | 44                        | 15.0                          |
|                        | Between on-ramp from Aviation Dr and off-ramp to Route 28 SB                                                                                                                                                                                                                                                                                                                                                                                                                                                                                                                                                                                                                                                                                                                                                                                                                                                                                                                                                                                                                                                                                                                                                                                                                                                                                                                                                                                                                                                                                                                                                                                                                                                                                                                                                                                                                                                                                                                                                                                                                                                                  | Weave            | 1,930                      | 1,900                         | -30                 | -2%               | 43                        | 14.9                          |
| Eastbound<br>Route 267 | Between off-ramp to Route 28 SB and off-ramp to DIAAH EB (east)                                                                                                                                                                                                                                                                                                                                                                                                                                                                                                                                                                                                                                                                                                                                                                                                                                                                                                                                                                                                                                                                                                                                                                                                                                                                                                                                                                                                                                                                                                                                                                                                                                                                                                                                                                                                                                                                                                                                                                                                                                                               | Diverge          | 1,260                      | 1,212                         | -48                 | -4%               | 43                        | 13.9                          |
|                        | Between off-ramp to DIAAH EB (east) and off-ramp to Route 28 NB                                                                                                                                                                                                                                                                                                                                                                                                                                                                                                                                                                                                                                                                                                                                                                                                                                                                                                                                                                                                                                                                                                                                                                                                                                                                                                                                                                                                                                                                                                                                                                                                                                                                                                                                                                                                                                                                                                                                                                                                                                                               | Diverge          | 705                        | 701                           | -4                  | -1%               | 44                        | 5.3                           |
|                        | Between off-ramp to Route 28 NB and on-ramp from Route 28 NB                                                                                                                                                                                                                                                                                                                                                                                                                                                                                                                                                                                                                                                                                                                                                                                                                                                                                                                                                                                                                                                                                                                                                                                                                                                                                                                                                                                                                                                                                                                                                                                                                                                                                                                                                                                                                                                                                                                                                                                                                                                                  | Basic            | 305                        | 317                           | 12                  | 4%                | 55                        | 2.8                           |
|                        | Between on-ramp from Route 28 NB and mainline from Dulles Greenway                                                                                                                                                                                                                                                                                                                                                                                                                                                                                                                                                                                                                                                                                                                                                                                                                                                                                                                                                                                                                                                                                                                                                                                                                                                                                                                                                                                                                                                                                                                                                                                                                                                                                                                                                                                                                                                                                                                                                                                                                                                            | Merge            | 1,345                      | 1,330                         | -16                 | -1%               | 57                        | 9.2                           |
|                        | Mainline between on-ramps from Dulles Greenway & Route                                                                                                                                                                                                                                                                                                                                                                                                                                                                                                                                                                                                                                                                                                                                                                                                                                                                                                                                                                                                                                                                                                                                                                                                                                                                                                                                                                                                                                                                                                                                                                                                                                                                                                                                                                                                                                                                                                                                                                                                                                                                        | Weave            | 8,025                      | 8,051                         | 26                  | 0%                | 01                        | 0.2                           |
|                        | 28/Dulles Airport/DIAAH and off-ramp to Centreville Road                                                                                                                                                                                                                                                                                                                                                                                                                                                                                                                                                                                                                                                                                                                                                                                                                                                                                                                                                                                                                                                                                                                                                                                                                                                                                                                                                                                                                                                                                                                                                                                                                                                                                                                                                                                                                                                                                                                                                                                                                                                                      | vveave           | 6,025                      | 0,001                         | 20                  | 0%                | 14                        | 94.2                          |
|                        | Between off-ramp to Centreville Road and on-ramp from Centreville Road                                                                                                                                                                                                                                                                                                                                                                                                                                                                                                                                                                                                                                                                                                                                                                                                                                                                                                                                                                                                                                                                                                                                                                                                                                                                                                                                                                                                                                                                                                                                                                                                                                                                                                                                                                                                                                                                                                                                                                                                                                                        | Basic            | 6,840                      | 6,847                         | 7                   | 0%                | 13                        | 106.1                         |
|                        | Mainline east of Centreville Road  Mainline east of Centreville Road                                                                                                                                                                                                                                                                                                                                                                                                                                                                                                                                                                                                                                                                                                                                                                                                                                                                                                                                                                                                                                                                                                                                                                                                                                                                                                                                                                                                                                                                                                                                                                                                                                                                                                                                                                                                                                                                                                                                                                                                                                                          | Merge<br>Basic   | 8,000<br>8,000             | 7,955<br>7,952                | -45<br>-48          | -1%<br>-1%        | 12<br>24                  | 111.4<br>66.6                 |
|                        | Mainline east of off-ramp to DIAAH WB  Between off-ramp to DIAAH WB and off-ramp to Centreville                                                                                                                                                                                                                                                                                                                                                                                                                                                                                                                                                                                                                                                                                                                                                                                                                                                                                                                                                                                                                                                                                                                                                                                                                                                                                                                                                                                                                                                                                                                                                                                                                                                                                                                                                                                                                                                                                                                                                                                                                               | Diverge<br>Basic | 4,460<br>4,460             | 4,399<br>4,450                | -61<br>-10          | -1%<br>0%         | 57                        | 19.2                          |
|                        | Road Between off-ramp to DIAAH WB and off-ramp to Centreville                                                                                                                                                                                                                                                                                                                                                                                                                                                                                                                                                                                                                                                                                                                                                                                                                                                                                                                                                                                                                                                                                                                                                                                                                                                                                                                                                                                                                                                                                                                                                                                                                                                                                                                                                                                                                                                                                                                                                                                                                                                                 | Diverge          | 4,460                      | 4,446                         | -14                 | 0%                | 57                        | 19.4                          |
|                        | Road Between off-ramp to Centreville Road and on-ramp from                                                                                                                                                                                                                                                                                                                                                                                                                                                                                                                                                                                                                                                                                                                                                                                                                                                                                                                                                                                                                                                                                                                                                                                                                                                                                                                                                                                                                                                                                                                                                                                                                                                                                                                                                                                                                                                                                                                                                                                                                                                                    | Basic            | 3,190                      | 3,181                         | -14<br>-9           | 0%                | 56                        | 18.6                          |
|                        | Centreville Road  Between on-ramp from Centreville Road and off-ramp to                                                                                                                                                                                                                                                                                                                                                                                                                                                                                                                                                                                                                                                                                                                                                                                                                                                                                                                                                                                                                                                                                                                                                                                                                                                                                                                                                                                                                                                                                                                                                                                                                                                                                                                                                                                                                                                                                                                                                                                                                                                       |                  |                            | -                             |                     |                   | 57                        | 13.9                          |
| Westbound<br>Route 267 | Route 28 NB  Between on-ramp from Centreville Road and off-ramp to                                                                                                                                                                                                                                                                                                                                                                                                                                                                                                                                                                                                                                                                                                                                                                                                                                                                                                                                                                                                                                                                                                                                                                                                                                                                                                                                                                                                                                                                                                                                                                                                                                                                                                                                                                                                                                                                                                                                                                                                                                                            | Merge            | 3,480                      | 3,423                         | -57                 | -2%               | 57                        | 12.1                          |
|                        | Route 28 NB  Between off-ramp to Route 28 NB and off-ramp to Route 28                                                                                                                                                                                                                                                                                                                                                                                                                                                                                                                                                                                                                                                                                                                                                                                                                                                                                                                                                                                                                                                                                                                                                                                                                                                                                                                                                                                                                                                                                                                                                                                                                                                                                                                                                                                                                                                                                                                                                                                                                                                         | Diverge          | 3,240                      | 3,214                         | -26                 | -1%               | 56                        | 11.0                          |
|                        | SB Between off-ramp to Route 28 NB and off-ramp to Route 28 Between off-ramp to Route 28 NB and off-ramp to Route 28                                                                                                                                                                                                                                                                                                                                                                                                                                                                                                                                                                                                                                                                                                                                                                                                                                                                                                                                                                                                                                                                                                                                                                                                                                                                                                                                                                                                                                                                                                                                                                                                                                                                                                                                                                                                                                                                                                                                                                                                          | Basic            | 1,265                      | 1,245                         | -20                 | -2%               | 58                        | 5.3                           |
|                        | SB  Between off-ramp to Route 28 NB and off-ramp to Route 28  Between off-ramp to Route 28 SB and Dulles Greenway Toll                                                                                                                                                                                                                                                                                                                                                                                                                                                                                                                                                                                                                                                                                                                                                                                                                                                                                                                                                                                                                                                                                                                                                                                                                                                                                                                                                                                                                                                                                                                                                                                                                                                                                                                                                                                                                                                                                                                                                                                                        | Diverge          | 1,265                      | 1,245                         | -20                 | -2%               | 58                        | 7.2                           |
|                        | Plaza                                                                                                                                                                                                                                                                                                                                                                                                                                                                                                                                                                                                                                                                                                                                                                                                                                                                                                                                                                                                                                                                                                                                                                                                                                                                                                                                                                                                                                                                                                                                                                                                                                                                                                                                                                                                                                                                                                                                                                                                                                                                                                                         | Basic            | 840                        | 827                           | -13                 | -2%               | 58<br>67                  | 6.6<br>6.5                    |
|                        | Mainline west of Dulles Greenway Toll Plaza  Mainline leaving Dulles Airport near Rudder Road  Detugation of the Post Co. T. F. (West) and an arrange of the Post Co. T. F. (West) and an arrange of the Post Co. T. F. (West) and an arrange of the Post Co. T. F. (West) and an arrange of the Post Co. T. F. (West) and an arrange of the Post Co. T. F. (West) and an arrange of the Post Co. T. F. (West) and an arrange of the Post Co. T. F. (West) and an arrange of the Post Co. T. F. (West) and an arrange of the Post Co. T. F. (West) and an arrange of the Post Co. T. F. (West) and an arrange of the Post Co. T. F. (West) and an arrange of the Post Co. T. F. (West) and an arrange of the Post Co. T. F. (West) and an arrange of the Post Co. T. F. (West) and an arrange of the Post Co. T. F. (West) and an arrange of the Post Co. T. F. (West) and an arrange of the Post Co. T. F. (West) and an arrange of the Post Co. T. F. (West) and an arrange of the Post Co. T. F. (West) and an arrange of the Post Co. T. F. (West) and an arrange of the Post Co. T. F. (West) and an arrange of the Post Co. T. F. (West) and an arrange of the Post Co. T. F. (West) and an arrange of the Post Co. T. F. (West) and a post Co. | Basic<br>Basic   | 1,335<br>365               | 1,302<br>365                  | -33<br>0            | -2%<br>0%         | 45                        | 4.0                           |
| Eastbound              | Between on-ramp from Route 267 EB (west) and on-ramp from Route 267 EB (east)                                                                                                                                                                                                                                                                                                                                                                                                                                                                                                                                                                                                                                                                                                                                                                                                                                                                                                                                                                                                                                                                                                                                                                                                                                                                                                                                                                                                                                                                                                                                                                                                                                                                                                                                                                                                                                                                                                                                                                                                                                                 | Merge            | 1,670                      | 1,672                         | 2                   | 0%                | 44                        | 16.3                          |
| DIAAH                  | Between on-ramp from Route 267 EB (east) and east end of study area                                                                                                                                                                                                                                                                                                                                                                                                                                                                                                                                                                                                                                                                                                                                                                                                                                                                                                                                                                                                                                                                                                                                                                                                                                                                                                                                                                                                                                                                                                                                                                                                                                                                                                                                                                                                                                                                                                                                                                                                                                                           | Merge            | 2,225                      | 2,238                         | 13                  | 1%                | 55                        | 15.5                          |
|                        | Between on-ramp from Route 267 EB (east) and east end of study area                                                                                                                                                                                                                                                                                                                                                                                                                                                                                                                                                                                                                                                                                                                                                                                                                                                                                                                                                                                                                                                                                                                                                                                                                                                                                                                                                                                                                                                                                                                                                                                                                                                                                                                                                                                                                                                                                                                                                                                                                                                           | Basic            | 2,225                      | 2,252                         | 27                  | 1%                | 56                        | 20.1                          |
|                        | Mainline east of on-ramp from Route 267 WB Between on-ramp from Route 267 WB near Centreville Road                                                                                                                                                                                                                                                                                                                                                                                                                                                                                                                                                                                                                                                                                                                                                                                                                                                                                                                                                                                                                                                                                                                                                                                                                                                                                                                                                                                                                                                                                                                                                                                                                                                                                                                                                                                                                                                                                                                                                                                                                            | Basic            | 1,055                      | 1,057                         | 2                   | 0%                | 58                        | 9.1                           |
|                        | and on-ramp from Route 267 WB to Dulles Airport Between on-ramp from Centreville Road and on-ramp from                                                                                                                                                                                                                                                                                                                                                                                                                                                                                                                                                                                                                                                                                                                                                                                                                                                                                                                                                                                                                                                                                                                                                                                                                                                                                                                                                                                                                                                                                                                                                                                                                                                                                                                                                                                                                                                                                                                                                                                                                        | Merge            | 1,055                      | 1,057                         | 2                   | 0%                | 58                        | 9.0                           |
| Westbound              | Route 267 WB (closed in Alt 2)  Between on-ramp from Route 267 WB to Dulles Airport                                                                                                                                                                                                                                                                                                                                                                                                                                                                                                                                                                                                                                                                                                                                                                                                                                                                                                                                                                                                                                                                                                                                                                                                                                                                                                                                                                                                                                                                                                                                                                                                                                                                                                                                                                                                                                                                                                                                                                                                                                           | Merge            | 1,055                      | 1,071                         | 16                  | 2%                | 57                        | 9.2                           |
| DIAAH                  | (closed in Alt 3) and off-ramp to Rudder Road (Rental Car<br>Return/Economy Parking)                                                                                                                                                                                                                                                                                                                                                                                                                                                                                                                                                                                                                                                                                                                                                                                                                                                                                                                                                                                                                                                                                                                                                                                                                                                                                                                                                                                                                                                                                                                                                                                                                                                                                                                                                                                                                                                                                                                                                                                                                                          | Basic            | 1,295                      | 1,304                         | 9                   | 1%                | 57                        | 7.6                           |
|                        | Between off-ramp to Rudder Road (Rental Car<br>Return/Economy Parking) and on-ramps from Route                                                                                                                                                                                                                                                                                                                                                                                                                                                                                                                                                                                                                                                                                                                                                                                                                                                                                                                                                                                                                                                                                                                                                                                                                                                                                                                                                                                                                                                                                                                                                                                                                                                                                                                                                                                                                                                                                                                                                                                                                                | Basic            | 815                        | 821                           | 6                   | 1%                |                           | 0                             |
|                        | 28/Route 267 EB  Mainline west of on-ramps from Route 28/Route 267 EB                                                                                                                                                                                                                                                                                                                                                                                                                                                                                                                                                                                                                                                                                                                                                                                                                                                                                                                                                                                                                                                                                                                                                                                                                                                                                                                                                                                                                                                                                                                                                                                                                                                                                                                                                                                                                                                                                                                                                                                                                                                         | Basic            | 2,310                      | 2,309                         | -1                  | 0%                | 39<br>41                  | 8.1<br>11.3                   |
| 1                      | Invariance west of our-tamps from Noute 20/Noute 20/ ED                                                                                                                                                                                                                                                                                                                                                                                                                                                                                                                                                                                                                                                                                                                                                                                                                                                                                                                                                                                                                                                                                                                                                                                                                                                                                                                                                                                                                                                                                                                                                                                                                                                                                                                                                                                                                                                                                                                                                                                                                                                                       | บสอเบ            | ۷,۵۱۷                      | 2,008                         | -1                  | J /0              | 7                         |                               |