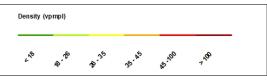

# **Freeway Segment and Ramp MOEs**

AM Peak Hour (8:00 AM - 9:00 AM)

| Facility               | Segment                                                                                                                                                                                                                                                                                                                                                                                                                                                                                                                                                                                                                                                                                                                                                                                                                                                                                                                                                                                                                                                                                                                                                                                                                                                                                                                                                                                                                                                                                                                                                                                                                                                                                                                                                                                                                                                                                                                                                                                                                                                                                                                       | Туре             | Balanced<br>Count<br>(vph) | VISSIM<br>Throughput<br>(vph) | Difference<br>(vph) | Difference<br>(%) | Average<br>Speed<br>(mph) | Average<br>Density<br>(vpmpl) |
|------------------------|-------------------------------------------------------------------------------------------------------------------------------------------------------------------------------------------------------------------------------------------------------------------------------------------------------------------------------------------------------------------------------------------------------------------------------------------------------------------------------------------------------------------------------------------------------------------------------------------------------------------------------------------------------------------------------------------------------------------------------------------------------------------------------------------------------------------------------------------------------------------------------------------------------------------------------------------------------------------------------------------------------------------------------------------------------------------------------------------------------------------------------------------------------------------------------------------------------------------------------------------------------------------------------------------------------------------------------------------------------------------------------------------------------------------------------------------------------------------------------------------------------------------------------------------------------------------------------------------------------------------------------------------------------------------------------------------------------------------------------------------------------------------------------------------------------------------------------------------------------------------------------------------------------------------------------------------------------------------------------------------------------------------------------------------------------------------------------------------------------------------------------|------------------|----------------------------|-------------------------------|---------------------|-------------------|---------------------------|-------------------------------|
|                        | Mainline south of Frying Pan Road  Mainline south of Frying Pan Road                                                                                                                                                                                                                                                                                                                                                                                                                                                                                                                                                                                                                                                                                                                                                                                                                                                                                                                                                                                                                                                                                                                                                                                                                                                                                                                                                                                                                                                                                                                                                                                                                                                                                                                                                                                                                                                                                                                                                                                                                                                          | Basic<br>Diverge | 7,530<br>7,530             | 7,441<br>7,367                | -90<br>-163         | -1%<br>-2%        | 43<br>29                  | 40.3<br>54.7                  |
|                        | Between off-ramp to Frying Pan Road and on-ramp from Frying Pan Road                                                                                                                                                                                                                                                                                                                                                                                                                                                                                                                                                                                                                                                                                                                                                                                                                                                                                                                                                                                                                                                                                                                                                                                                                                                                                                                                                                                                                                                                                                                                                                                                                                                                                                                                                                                                                                                                                                                                                                                                                                                          | Basic            | 6,025                      | 5,906                         | -119                | -2%               | 50                        | 29.3                          |
|                        | Between on-ramp from Frying Pan Road and off-ramp to Route 267 EB/Dulles Airport                                                                                                                                                                                                                                                                                                                                                                                                                                                                                                                                                                                                                                                                                                                                                                                                                                                                                                                                                                                                                                                                                                                                                                                                                                                                                                                                                                                                                                                                                                                                                                                                                                                                                                                                                                                                                                                                                                                                                                                                                                              | Weave            | 6,880                      | 6,700                         | -180                | -3%               | 54                        | 24.8                          |
|                        | Between off-ramp to Route 267 EB/Dulles Airport and off-                                                                                                                                                                                                                                                                                                                                                                                                                                                                                                                                                                                                                                                                                                                                                                                                                                                                                                                                                                                                                                                                                                                                                                                                                                                                                                                                                                                                                                                                                                                                                                                                                                                                                                                                                                                                                                                                                                                                                                                                                                                                      | Diverge          | 4,350                      | 4,288                         | -62                 | -1%               | 56                        | 24.8                          |
|                        | ramp to C-D Road  Between off-ramp to C-D Road and off-ramp to Route 267                                                                                                                                                                                                                                                                                                                                                                                                                                                                                                                                                                                                                                                                                                                                                                                                                                                                                                                                                                                                                                                                                                                                                                                                                                                                                                                                                                                                                                                                                                                                                                                                                                                                                                                                                                                                                                                                                                                                                                                                                                                      | Basic            | 4,350                      | 4,287                         | -63                 | -1%               |                           |                               |
|                        | WB  Between off-ramp to C-D Road and off-ramp to Route 267                                                                                                                                                                                                                                                                                                                                                                                                                                                                                                                                                                                                                                                                                                                                                                                                                                                                                                                                                                                                                                                                                                                                                                                                                                                                                                                                                                                                                                                                                                                                                                                                                                                                                                                                                                                                                                                                                                                                                                                                                                                                    | Diverge          | 4,350                      | 4,289                         | -61                 | -1%               | 56                        | 25.4                          |
|                        | WB  Between off-ramp to Route 267 WB and on-ramp from C-D                                                                                                                                                                                                                                                                                                                                                                                                                                                                                                                                                                                                                                                                                                                                                                                                                                                                                                                                                                                                                                                                                                                                                                                                                                                                                                                                                                                                                                                                                                                                                                                                                                                                                                                                                                                                                                                                                                                                                                                                                                                                     | Basic            | 3,920                      | 3,881                         | -39                 | -1%               | 56                        | 24.8                          |
| Northbound<br>Route 28 | Road Between on-ramp from C-D Road and on-ramp from Route                                                                                                                                                                                                                                                                                                                                                                                                                                                                                                                                                                                                                                                                                                                                                                                                                                                                                                                                                                                                                                                                                                                                                                                                                                                                                                                                                                                                                                                                                                                                                                                                                                                                                                                                                                                                                                                                                                                                                                                                                                                                     | Merge            | 4,255                      | 4,223                         | -32                 | -1%               | 56                        | 22.7                          |
| Noute 20               | 267 WB  Between on-ramp from Route 267 WB and on-ramp from                                                                                                                                                                                                                                                                                                                                                                                                                                                                                                                                                                                                                                                                                                                                                                                                                                                                                                                                                                                                                                                                                                                                                                                                                                                                                                                                                                                                                                                                                                                                                                                                                                                                                                                                                                                                                                                                                                                                                                                                                                                                    |                  |                            |                               | -47                 |                   | 56                        | 21.9                          |
|                        | Innovation Ave Between on-ramp from Innovation Ave and off-ramp Route                                                                                                                                                                                                                                                                                                                                                                                                                                                                                                                                                                                                                                                                                                                                                                                                                                                                                                                                                                                                                                                                                                                                                                                                                                                                                                                                                                                                                                                                                                                                                                                                                                                                                                                                                                                                                                                                                                                                                                                                                                                         | Merge            | 5,820                      | 5,773                         |                     | -1%               | 56                        | 24.0                          |
|                        | 606 EB / WB (Combined)  Between Off-ramp to Route 606 EB / WB (Combined) and on-                                                                                                                                                                                                                                                                                                                                                                                                                                                                                                                                                                                                                                                                                                                                                                                                                                                                                                                                                                                                                                                                                                                                                                                                                                                                                                                                                                                                                                                                                                                                                                                                                                                                                                                                                                                                                                                                                                                                                                                                                                              | Merge            | 6,515                      | 6,426                         | -89                 | -1%               | 53                        | 24.2                          |
|                        | ramp from Route 606 EB/WB (combined)  Between on-ramp from Route 606 EB / WB (Combined) and                                                                                                                                                                                                                                                                                                                                                                                                                                                                                                                                                                                                                                                                                                                                                                                                                                                                                                                                                                                                                                                                                                                                                                                                                                                                                                                                                                                                                                                                                                                                                                                                                                                                                                                                                                                                                                                                                                                                                                                                                                   | Basic            | 5,450                      | 5,368                         | -82                 | -2%               | 56                        | 24.0                          |
|                        | off-ramp to Sterling Blvd EB  Between off-ramp to Sterling Blvd EB and off-ramp to Sterling                                                                                                                                                                                                                                                                                                                                                                                                                                                                                                                                                                                                                                                                                                                                                                                                                                                                                                                                                                                                                                                                                                                                                                                                                                                                                                                                                                                                                                                                                                                                                                                                                                                                                                                                                                                                                                                                                                                                                                                                                                   | Weave            | 6,190                      | 6,084                         | -106                | -2%               | 54                        | 22.6                          |
|                        | Blvd WB  Between off-ramp to Sterling Blvd WB and on-ramp from                                                                                                                                                                                                                                                                                                                                                                                                                                                                                                                                                                                                                                                                                                                                                                                                                                                                                                                                                                                                                                                                                                                                                                                                                                                                                                                                                                                                                                                                                                                                                                                                                                                                                                                                                                                                                                                                                                                                                                                                                                                                | Diverge          | 5,400                      | 5,321                         | -79                 | -1%               | 55                        | 21.3                          |
|                        | Sterling Blvd                                                                                                                                                                                                                                                                                                                                                                                                                                                                                                                                                                                                                                                                                                                                                                                                                                                                                                                                                                                                                                                                                                                                                                                                                                                                                                                                                                                                                                                                                                                                                                                                                                                                                                                                                                                                                                                                                                                                                                                                                                                                                                                 | Basic            | 4,705                      | 4,642                         | -63                 | -1%               | 57                        | 20.2                          |
|                        | Mainline north of Sterling Blvd  Mainline north of Sterling Blvd                                                                                                                                                                                                                                                                                                                                                                                                                                                                                                                                                                                                                                                                                                                                                                                                                                                                                                                                                                                                                                                                                                                                                                                                                                                                                                                                                                                                                                                                                                                                                                                                                                                                                                                                                                                                                                                                                                                                                                                                                                                              | Basic<br>Basic   | 4,900<br>7,685             | 4,822<br>7,692                | -79<br>7            | -2%<br>0%         | 57<br>52                  | 16.9<br>29.7                  |
|                        | Between off-ramp to Sterling Blvd and on-ramp from Sterling Blvd WB                                                                                                                                                                                                                                                                                                                                                                                                                                                                                                                                                                                                                                                                                                                                                                                                                                                                                                                                                                                                                                                                                                                                                                                                                                                                                                                                                                                                                                                                                                                                                                                                                                                                                                                                                                                                                                                                                                                                                                                                                                                           | Basic            | 7,425                      | 7,493                         | 68                  | 1%                | 50                        | 37.2                          |
|                        | Between on-ramp from Sterling Blvd WB and on-ramp from Sterling Blvd EB                                                                                                                                                                                                                                                                                                                                                                                                                                                                                                                                                                                                                                                                                                                                                                                                                                                                                                                                                                                                                                                                                                                                                                                                                                                                                                                                                                                                                                                                                                                                                                                                                                                                                                                                                                                                                                                                                                                                                                                                                                                       | Basic            | 7,940                      | 8,034                         | 94                  | 1%                | 49                        | 34.0                          |
|                        | Between on-ramp from Sterling Blvd EB and off-ramp to Route 606 EB / WB (Combined)                                                                                                                                                                                                                                                                                                                                                                                                                                                                                                                                                                                                                                                                                                                                                                                                                                                                                                                                                                                                                                                                                                                                                                                                                                                                                                                                                                                                                                                                                                                                                                                                                                                                                                                                                                                                                                                                                                                                                                                                                                            | Weave            | 8,645                      | 8,759                         | 114                 | 1%                | 45                        | 37.7                          |
|                        | Between off-ramp to Route 606 EB / WB (Combined) and off-<br>ramp to Innovation Avenue                                                                                                                                                                                                                                                                                                                                                                                                                                                                                                                                                                                                                                                                                                                                                                                                                                                                                                                                                                                                                                                                                                                                                                                                                                                                                                                                                                                                                                                                                                                                                                                                                                                                                                                                                                                                                                                                                                                                                                                                                                        | Diverge          | 7,740                      | 7,878                         | 138                 | 2%                | 44                        | 40.1                          |
|                        | Between off-ramp to Innovation Avenue and off-ramp to Route 267 EB / Dulles Airport                                                                                                                                                                                                                                                                                                                                                                                                                                                                                                                                                                                                                                                                                                                                                                                                                                                                                                                                                                                                                                                                                                                                                                                                                                                                                                                                                                                                                                                                                                                                                                                                                                                                                                                                                                                                                                                                                                                                                                                                                                           | Diverge          | 6,745                      | 6,854                         | 109                 | 2%                | 41                        | 48.6                          |
| Southbound             | Between off-ramp to Route 267 EB / Dulles Airport and on-<br>ramp fron Innovation Ave / Route 606 EB and WB                                                                                                                                                                                                                                                                                                                                                                                                                                                                                                                                                                                                                                                                                                                                                                                                                                                                                                                                                                                                                                                                                                                                                                                                                                                                                                                                                                                                                                                                                                                                                                                                                                                                                                                                                                                                                                                                                                                                                                                                                   | Basic            | 3,705                      | 3,754                         | 49                  | 1%                | 71                        | 40.0                          |
| Route 28               | (Combined)  Between on-ramp from Innovation Ave / Route 606 EB and                                                                                                                                                                                                                                                                                                                                                                                                                                                                                                                                                                                                                                                                                                                                                                                                                                                                                                                                                                                                                                                                                                                                                                                                                                                                                                                                                                                                                                                                                                                                                                                                                                                                                                                                                                                                                                                                                                                                                                                                                                                            | Dasio            | 3,703                      | 0,704                         |                     | 1 70              | 56                        | 21.8                          |
|                        | WB (Combined) and on-ramp from Route 267 (Greenway EB / DTR WB)                                                                                                                                                                                                                                                                                                                                                                                                                                                                                                                                                                                                                                                                                                                                                                                                                                                                                                                                                                                                                                                                                                                                                                                                                                                                                                                                                                                                                                                                                                                                                                                                                                                                                                                                                                                                                                                                                                                                                                                                                                                               | Basic            | 5,520                      | 5,535                         | 15                  | 0%                | 54                        | 19.6                          |
|                        | Between on-ramp from Route 267 (Greenway EB / DTR WB) and on-ramp from Route 267 (DIAAH) EB                                                                                                                                                                                                                                                                                                                                                                                                                                                                                                                                                                                                                                                                                                                                                                                                                                                                                                                                                                                                                                                                                                                                                                                                                                                                                                                                                                                                                                                                                                                                                                                                                                                                                                                                                                                                                                                                                                                                                                                                                                   | Merge            | 6,985                      | 6,988                         | 3                   | 0%                | 55                        | 25.7                          |
|                        | Between on-ramp from Route 267 (DIAAH) EB and off-ramp to Frying Pan Road                                                                                                                                                                                                                                                                                                                                                                                                                                                                                                                                                                                                                                                                                                                                                                                                                                                                                                                                                                                                                                                                                                                                                                                                                                                                                                                                                                                                                                                                                                                                                                                                                                                                                                                                                                                                                                                                                                                                                                                                                                                     | Weave            | 7,655                      | 7,643                         | -12                 | 0%                | 53                        | 29.2                          |
|                        | Between off-ramp to Frying Pan Road and on-ramp from Frying Pan Road                                                                                                                                                                                                                                                                                                                                                                                                                                                                                                                                                                                                                                                                                                                                                                                                                                                                                                                                                                                                                                                                                                                                                                                                                                                                                                                                                                                                                                                                                                                                                                                                                                                                                                                                                                                                                                                                                                                                                                                                                                                          | Basic            | 6,310                      | 6,314                         | 4                   | 0%                | 55                        | 28.8                          |
|                        | Mainline south of Frying Pan Road  Mainline south of Frying Pan Road                                                                                                                                                                                                                                                                                                                                                                                                                                                                                                                                                                                                                                                                                                                                                                                                                                                                                                                                                                                                                                                                                                                                                                                                                                                                                                                                                                                                                                                                                                                                                                                                                                                                                                                                                                                                                                                                                                                                                                                                                                                          | Merge<br>Basic   | 7,065<br>7,065             | 7,071<br>7,054                | 6<br>-11            | 0%<br>0%          | 50<br>54                  | 28.0<br>32.9                  |
|                        | Mainline (Greenway) west of Dulles Greenway Toll Plaza /                                                                                                                                                                                                                                                                                                                                                                                                                                                                                                                                                                                                                                                                                                                                                                                                                                                                                                                                                                                                                                                                                                                                                                                                                                                                                                                                                                                                                                                                                                                                                                                                                                                                                                                                                                                                                                                                                                                                                                                                                                                                      | Basic            | 5,615                      | 5,581                         | -34                 | -1%               | 19                        | 95.7                          |
|                        | Greenway off-ramp to Dulles Airport and Route 28 SB  Mainline (Greenway) between off-ramp to Dulles Airport /                                                                                                                                                                                                                                                                                                                                                                                                                                                                                                                                                                                                                                                                                                                                                                                                                                                                                                                                                                                                                                                                                                                                                                                                                                                                                                                                                                                                                                                                                                                                                                                                                                                                                                                                                                                                                                                                                                                                                                                                                 | Merge            | 3,945                      | 3,903                         | -42                 | -1%               |                           |                               |
|                        | Route 28 SB and on-ramp from Route 28 SB  Mainline (Greenway) between on-ramp from Route 28 SB and                                                                                                                                                                                                                                                                                                                                                                                                                                                                                                                                                                                                                                                                                                                                                                                                                                                                                                                                                                                                                                                                                                                                                                                                                                                                                                                                                                                                                                                                                                                                                                                                                                                                                                                                                                                                                                                                                                                                                                                                                            | Basic            | 6,680                      | 6,722                         | 42                  | 1%                | 12                        | 117.5                         |
|                        | mainline from Route 28 NB / Dulles Airport  Mainline leaving Dulles Airport near Rudder Road                                                                                                                                                                                                                                                                                                                                                                                                                                                                                                                                                                                                                                                                                                                                                                                                                                                                                                                                                                                                                                                                                                                                                                                                                                                                                                                                                                                                                                                                                                                                                                                                                                                                                                                                                                                                                                                                                                                                                                                                                                  | Weave            | 2,785                      | 2,764                         | -21                 | -1%               | 16<br>46                  | 105.6<br>14.9                 |
|                        | Between off-ramp to Rudder Road/Route 267 WB and off-<br>ramp to DIAAH EB (west)                                                                                                                                                                                                                                                                                                                                                                                                                                                                                                                                                                                                                                                                                                                                                                                                                                                                                                                                                                                                                                                                                                                                                                                                                                                                                                                                                                                                                                                                                                                                                                                                                                                                                                                                                                                                                                                                                                                                                                                                                                              | Diverge          | 2,640                      | 2,622                         | -19                 | -1%               | 40                        | 21.7                          |
|                        | Between off-ramp to DIAAH EB and on-ramp from Aviation Dr                                                                                                                                                                                                                                                                                                                                                                                                                                                                                                                                                                                                                                                                                                                                                                                                                                                                                                                                                                                                                                                                                                                                                                                                                                                                                                                                                                                                                                                                                                                                                                                                                                                                                                                                                                                                                                                                                                                                                                                                                                                                     | Basic            | 1,335                      | 1,347                         | 12                  | 1%                | 44                        | 15.0                          |
|                        | Between on-ramp from Aviation Dr and off-ramp to Route 28 SB                                                                                                                                                                                                                                                                                                                                                                                                                                                                                                                                                                                                                                                                                                                                                                                                                                                                                                                                                                                                                                                                                                                                                                                                                                                                                                                                                                                                                                                                                                                                                                                                                                                                                                                                                                                                                                                                                                                                                                                                                                                                  | Weave            | 1,930                      | 1,900                         | -30                 | -2%               | 43                        | 14.9                          |
| Eastbound<br>Route 267 | Between off-ramp to Route 28 SB and off-ramp to DIAAH EB (east)                                                                                                                                                                                                                                                                                                                                                                                                                                                                                                                                                                                                                                                                                                                                                                                                                                                                                                                                                                                                                                                                                                                                                                                                                                                                                                                                                                                                                                                                                                                                                                                                                                                                                                                                                                                                                                                                                                                                                                                                                                                               | Diverge          | 1,260                      | 1,212                         | -48                 | -4%               | 43                        | 13.9                          |
|                        | Between off-ramp to DIAAH EB (east) and off-ramp to Route 28 NB                                                                                                                                                                                                                                                                                                                                                                                                                                                                                                                                                                                                                                                                                                                                                                                                                                                                                                                                                                                                                                                                                                                                                                                                                                                                                                                                                                                                                                                                                                                                                                                                                                                                                                                                                                                                                                                                                                                                                                                                                                                               | Diverge          | 705                        | 701                           | -4                  | -1%               | 44                        | 5.3                           |
|                        | Between off-ramp to Route 28 NB and on-ramp from Route 28 NB                                                                                                                                                                                                                                                                                                                                                                                                                                                                                                                                                                                                                                                                                                                                                                                                                                                                                                                                                                                                                                                                                                                                                                                                                                                                                                                                                                                                                                                                                                                                                                                                                                                                                                                                                                                                                                                                                                                                                                                                                                                                  | Basic            | 305                        | 317                           | 12                  | 4%                | 55                        | 2.8                           |
|                        | Between on-ramp from Route 28 NB and mainline from Dulles Greenway                                                                                                                                                                                                                                                                                                                                                                                                                                                                                                                                                                                                                                                                                                                                                                                                                                                                                                                                                                                                                                                                                                                                                                                                                                                                                                                                                                                                                                                                                                                                                                                                                                                                                                                                                                                                                                                                                                                                                                                                                                                            | Merge            | 1,345                      | 1,330                         | -16                 | -1%               | 57                        | 9.2                           |
|                        | Mainline between on-ramps from Dulles Greenway & Route                                                                                                                                                                                                                                                                                                                                                                                                                                                                                                                                                                                                                                                                                                                                                                                                                                                                                                                                                                                                                                                                                                                                                                                                                                                                                                                                                                                                                                                                                                                                                                                                                                                                                                                                                                                                                                                                                                                                                                                                                                                                        | Weave            | 8,025                      | 8,051                         | 26                  | 0%                | 01                        | 0.2                           |
|                        | 28/Dulles Airport/DIAAH and off-ramp to Centreville Road                                                                                                                                                                                                                                                                                                                                                                                                                                                                                                                                                                                                                                                                                                                                                                                                                                                                                                                                                                                                                                                                                                                                                                                                                                                                                                                                                                                                                                                                                                                                                                                                                                                                                                                                                                                                                                                                                                                                                                                                                                                                      | vveave           | 6,025                      | 0,001                         | 20                  | 0%                | 14                        | 94.2                          |
|                        | Between off-ramp to Centreville Road and on-ramp from Centreville Road                                                                                                                                                                                                                                                                                                                                                                                                                                                                                                                                                                                                                                                                                                                                                                                                                                                                                                                                                                                                                                                                                                                                                                                                                                                                                                                                                                                                                                                                                                                                                                                                                                                                                                                                                                                                                                                                                                                                                                                                                                                        | Basic            | 6,840                      | 6,847                         | 7                   | 0%                | 13                        | 106.1                         |
|                        | Mainline east of Centreville Road  Mainline east of Centreville Road                                                                                                                                                                                                                                                                                                                                                                                                                                                                                                                                                                                                                                                                                                                                                                                                                                                                                                                                                                                                                                                                                                                                                                                                                                                                                                                                                                                                                                                                                                                                                                                                                                                                                                                                                                                                                                                                                                                                                                                                                                                          | Merge<br>Basic   | 8,000<br>8,000             | 7,955<br>7,952                | -45<br>-48          | -1%<br>-1%        | 12<br>24                  | 111.4<br>66.6                 |
|                        | Mainline east of off-ramp to DIAAH WB  Between off-ramp to DIAAH WB and off-ramp to Centreville                                                                                                                                                                                                                                                                                                                                                                                                                                                                                                                                                                                                                                                                                                                                                                                                                                                                                                                                                                                                                                                                                                                                                                                                                                                                                                                                                                                                                                                                                                                                                                                                                                                                                                                                                                                                                                                                                                                                                                                                                               | Diverge<br>Basic | 4,460<br>4,460             | 4,399<br>4,450                | -61<br>-10          | -1%<br>0%         | 57                        | 19.2                          |
|                        | Road Between off-ramp to DIAAH WB and off-ramp to Centreville                                                                                                                                                                                                                                                                                                                                                                                                                                                                                                                                                                                                                                                                                                                                                                                                                                                                                                                                                                                                                                                                                                                                                                                                                                                                                                                                                                                                                                                                                                                                                                                                                                                                                                                                                                                                                                                                                                                                                                                                                                                                 | Diverge          | 4,460                      | 4,446                         | -14                 | 0%                | 57                        | 19.4                          |
|                        | Road Between off-ramp to Centreville Road and on-ramp from                                                                                                                                                                                                                                                                                                                                                                                                                                                                                                                                                                                                                                                                                                                                                                                                                                                                                                                                                                                                                                                                                                                                                                                                                                                                                                                                                                                                                                                                                                                                                                                                                                                                                                                                                                                                                                                                                                                                                                                                                                                                    | Basic            | 3,190                      | 3,181                         | -14<br>-9           | 0%                | 56                        | 18.6                          |
|                        | Centreville Road  Between on-ramp from Centreville Road and off-ramp to                                                                                                                                                                                                                                                                                                                                                                                                                                                                                                                                                                                                                                                                                                                                                                                                                                                                                                                                                                                                                                                                                                                                                                                                                                                                                                                                                                                                                                                                                                                                                                                                                                                                                                                                                                                                                                                                                                                                                                                                                                                       |                  |                            | -                             |                     |                   | 57                        | 13.9                          |
| Westbound<br>Route 267 | Route 28 NB  Between on-ramp from Centreville Road and off-ramp to                                                                                                                                                                                                                                                                                                                                                                                                                                                                                                                                                                                                                                                                                                                                                                                                                                                                                                                                                                                                                                                                                                                                                                                                                                                                                                                                                                                                                                                                                                                                                                                                                                                                                                                                                                                                                                                                                                                                                                                                                                                            | Merge            | 3,480                      | 3,423                         | -57                 | -2%               | 57                        | 12.1                          |
|                        | Route 28 NB  Between off-ramp to Route 28 NB and off-ramp to Route 28                                                                                                                                                                                                                                                                                                                                                                                                                                                                                                                                                                                                                                                                                                                                                                                                                                                                                                                                                                                                                                                                                                                                                                                                                                                                                                                                                                                                                                                                                                                                                                                                                                                                                                                                                                                                                                                                                                                                                                                                                                                         | Diverge          | 3,240                      | 3,214                         | -26                 | -1%               | 56                        | 11.0                          |
|                        | SB Between off-ramp to Route 28 NB and off-ramp to Route 28 Between off-ramp to Route 28 NB and off-ramp to Route 28                                                                                                                                                                                                                                                                                                                                                                                                                                                                                                                                                                                                                                                                                                                                                                                                                                                                                                                                                                                                                                                                                                                                                                                                                                                                                                                                                                                                                                                                                                                                                                                                                                                                                                                                                                                                                                                                                                                                                                                                          | Basic            | 1,265                      | 1,245                         | -20                 | -2%               | 58                        | 5.3                           |
|                        | SB  Between off-ramp to Route 28 NB and off-ramp to Route 28  Between off-ramp to Route 28 SB and Dulles Greenway Toll                                                                                                                                                                                                                                                                                                                                                                                                                                                                                                                                                                                                                                                                                                                                                                                                                                                                                                                                                                                                                                                                                                                                                                                                                                                                                                                                                                                                                                                                                                                                                                                                                                                                                                                                                                                                                                                                                                                                                                                                        | Diverge          | 1,265                      | 1,245                         | -20                 | -2%               | 58                        | 7.2                           |
|                        | Plaza                                                                                                                                                                                                                                                                                                                                                                                                                                                                                                                                                                                                                                                                                                                                                                                                                                                                                                                                                                                                                                                                                                                                                                                                                                                                                                                                                                                                                                                                                                                                                                                                                                                                                                                                                                                                                                                                                                                                                                                                                                                                                                                         | Basic            | 840                        | 827                           | -13                 | -2%               | 58<br>67                  | 6.6<br>6.5                    |
|                        | Mainline west of Dulles Greenway Toll Plaza  Mainline leaving Dulles Airport near Rudder Road  Detugation of the Post Co. T. F. (West) and an arrange of the Post Co. T. F. (West) and an arrange of the Post Co. T. F. (West) and an arrange of the Post Co. T. F. (West) and an arrange of the Post Co. T. F. (West) and an arrange of the Post Co. T. F. (West) and an arrange of the Post Co. T. F. (West) and an arrange of the Post Co. T. F. (West) and an arrange of the Post Co. T. F. (West) and an arrange of the Post Co. T. F. (West) and an arrange of the Post Co. T. F. (West) and an arrange of the Post Co. T. F. (West) and an arrange of the Post Co. T. F. (West) and an arrange of the Post Co. T. F. (West) and an arrange of the Post Co. T. F. (West) and an arrange of the Post Co. T. F. (West) and an arrange of the Post Co. T. F. (West) and an arrange of the Post Co. T. F. (West) and an arrange of the Post Co. T. F. (West) and an arrange of the Post Co. T. F. (West) and an arrange of the Post Co. T. F. (West) and an arrange of the Post Co. T. F. (West) and an arrange of the Post Co. T. F. (West) and an arrange of the Post Co. T. F. (West) and an arrange of the Post Co. T. F. (West) and a post Co. | Basic<br>Basic   | 1,335<br>365               | 1,302<br>365                  | -33<br>0            | -2%<br>0%         | 45                        | 4.0                           |
| Eastbound              | Between on-ramp from Route 267 EB (west) and on-ramp from Route 267 EB (east)                                                                                                                                                                                                                                                                                                                                                                                                                                                                                                                                                                                                                                                                                                                                                                                                                                                                                                                                                                                                                                                                                                                                                                                                                                                                                                                                                                                                                                                                                                                                                                                                                                                                                                                                                                                                                                                                                                                                                                                                                                                 | Merge            | 1,670                      | 1,672                         | 2                   | 0%                | 44                        | 16.3                          |
| DIAAH                  | Between on-ramp from Route 267 EB (east) and east end of study area                                                                                                                                                                                                                                                                                                                                                                                                                                                                                                                                                                                                                                                                                                                                                                                                                                                                                                                                                                                                                                                                                                                                                                                                                                                                                                                                                                                                                                                                                                                                                                                                                                                                                                                                                                                                                                                                                                                                                                                                                                                           | Merge            | 2,225                      | 2,238                         | 13                  | 1%                | 55                        | 15.5                          |
|                        | Between on-ramp from Route 267 EB (east) and east end of study area                                                                                                                                                                                                                                                                                                                                                                                                                                                                                                                                                                                                                                                                                                                                                                                                                                                                                                                                                                                                                                                                                                                                                                                                                                                                                                                                                                                                                                                                                                                                                                                                                                                                                                                                                                                                                                                                                                                                                                                                                                                           | Basic            | 2,225                      | 2,252                         | 27                  | 1%                | 56                        | 20.1                          |
|                        | Mainline east of on-ramp from Route 267 WB Between on-ramp from Route 267 WB near Centreville Road                                                                                                                                                                                                                                                                                                                                                                                                                                                                                                                                                                                                                                                                                                                                                                                                                                                                                                                                                                                                                                                                                                                                                                                                                                                                                                                                                                                                                                                                                                                                                                                                                                                                                                                                                                                                                                                                                                                                                                                                                            | Basic            | 1,055                      | 1,057                         | 2                   | 0%                | 58                        | 9.1                           |
|                        | and on-ramp from Route 267 WB to Dulles Airport Between on-ramp from Centreville Road and on-ramp from                                                                                                                                                                                                                                                                                                                                                                                                                                                                                                                                                                                                                                                                                                                                                                                                                                                                                                                                                                                                                                                                                                                                                                                                                                                                                                                                                                                                                                                                                                                                                                                                                                                                                                                                                                                                                                                                                                                                                                                                                        | Merge            | 1,055                      | 1,057                         | 2                   | 0%                | 58                        | 9.0                           |
| Westbound              | Route 267 WB (closed in Alt 2)  Between on-ramp from Route 267 WB to Dulles Airport                                                                                                                                                                                                                                                                                                                                                                                                                                                                                                                                                                                                                                                                                                                                                                                                                                                                                                                                                                                                                                                                                                                                                                                                                                                                                                                                                                                                                                                                                                                                                                                                                                                                                                                                                                                                                                                                                                                                                                                                                                           | Merge            | 1,055                      | 1,071                         | 16                  | 2%                | 57                        | 9.2                           |
| DIAAH                  | (closed in Alt 3) and off-ramp to Rudder Road (Rental Car<br>Return/Economy Parking)                                                                                                                                                                                                                                                                                                                                                                                                                                                                                                                                                                                                                                                                                                                                                                                                                                                                                                                                                                                                                                                                                                                                                                                                                                                                                                                                                                                                                                                                                                                                                                                                                                                                                                                                                                                                                                                                                                                                                                                                                                          | Basic            | 1,295                      | 1,304                         | 9                   | 1%                | 57                        | 7.6                           |
|                        | Between off-ramp to Rudder Road (Rental Car<br>Return/Economy Parking) and on-ramps from Route                                                                                                                                                                                                                                                                                                                                                                                                                                                                                                                                                                                                                                                                                                                                                                                                                                                                                                                                                                                                                                                                                                                                                                                                                                                                                                                                                                                                                                                                                                                                                                                                                                                                                                                                                                                                                                                                                                                                                                                                                                | Basic            | 815                        | 821                           | 6                   | 1%                |                           | 0                             |
|                        | 28/Route 267 EB  Mainline west of on-ramps from Route 28/Route 267 EB                                                                                                                                                                                                                                                                                                                                                                                                                                                                                                                                                                                                                                                                                                                                                                                                                                                                                                                                                                                                                                                                                                                                                                                                                                                                                                                                                                                                                                                                                                                                                                                                                                                                                                                                                                                                                                                                                                                                                                                                                                                         | Basic            | 2,310                      | 2,309                         | -1                  | 0%                | 39<br>41                  | 8.1<br>11.3                   |
| 1                      | Invariance west of our-tamps from Noute 20/Noute 20/ ED                                                                                                                                                                                                                                                                                                                                                                                                                                                                                                                                                                                                                                                                                                                                                                                                                                                                                                                                                                                                                                                                                                                                                                                                                                                                                                                                                                                                                                                                                                                                                                                                                                                                                                                                                                                                                                                                                                                                                                                                                                                                       | บสอเบ            | ۷,۵۱۷                      | 2,008                         | -1                  | J /0              | 7                         |                               |