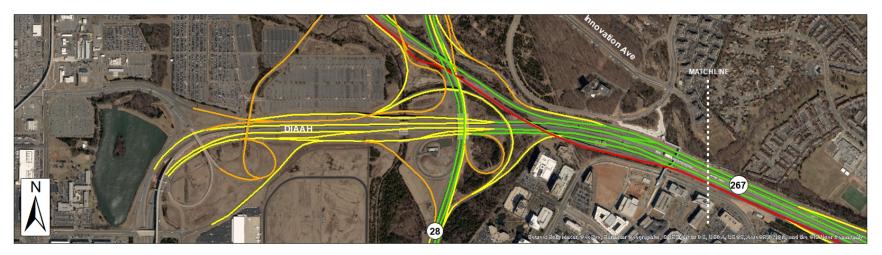

# **Freeway Segment and Ramp MOEs**

AM Peak Hour (8:00 AM - 9:00 AM)

| Facility               | Segment                                                                                                                                                                                                                                                                                                                                                                                                                                                                                                                                                                                                                                                                                                                                                                                                                                                                                                                                                                                                                                                                                                                                                                                                                                                                                                                                                                                                                                                                                                                                                                                                                                                                                                                                                                                                                                                                                                                                                                                                                                                                                                                       | Туре             | Balanced<br>Count<br>(vph) | VISSIM<br>Throughput<br>(vph) | Difference<br>(vph) | Difference<br>(%) | Average<br>Speed<br>(mph) | Average<br>Density<br>(vpmpl) |
|------------------------|-------------------------------------------------------------------------------------------------------------------------------------------------------------------------------------------------------------------------------------------------------------------------------------------------------------------------------------------------------------------------------------------------------------------------------------------------------------------------------------------------------------------------------------------------------------------------------------------------------------------------------------------------------------------------------------------------------------------------------------------------------------------------------------------------------------------------------------------------------------------------------------------------------------------------------------------------------------------------------------------------------------------------------------------------------------------------------------------------------------------------------------------------------------------------------------------------------------------------------------------------------------------------------------------------------------------------------------------------------------------------------------------------------------------------------------------------------------------------------------------------------------------------------------------------------------------------------------------------------------------------------------------------------------------------------------------------------------------------------------------------------------------------------------------------------------------------------------------------------------------------------------------------------------------------------------------------------------------------------------------------------------------------------------------------------------------------------------------------------------------------------|------------------|----------------------------|-------------------------------|---------------------|-------------------|---------------------------|-------------------------------|
|                        | Mainline south of Frying Pan Road  Mainline south of Frying Pan Road                                                                                                                                                                                                                                                                                                                                                                                                                                                                                                                                                                                                                                                                                                                                                                                                                                                                                                                                                                                                                                                                                                                                                                                                                                                                                                                                                                                                                                                                                                                                                                                                                                                                                                                                                                                                                                                                                                                                                                                                                                                          | Basic<br>Diverge | 7,530<br>7,530             | 7,441<br>7,367                | -90<br>-163         | -1%<br>-2%        | 43<br>29                  | 40.3<br>54.7                  |
|                        | Between off-ramp to Frying Pan Road and on-ramp from Frying Pan Road                                                                                                                                                                                                                                                                                                                                                                                                                                                                                                                                                                                                                                                                                                                                                                                                                                                                                                                                                                                                                                                                                                                                                                                                                                                                                                                                                                                                                                                                                                                                                                                                                                                                                                                                                                                                                                                                                                                                                                                                                                                          | Basic            | 6,025                      | 5,906                         | -119                | -2%               | 50                        | 29.3                          |
|                        | Between on-ramp from Frying Pan Road and off-ramp to Route 267 EB/Dulles Airport                                                                                                                                                                                                                                                                                                                                                                                                                                                                                                                                                                                                                                                                                                                                                                                                                                                                                                                                                                                                                                                                                                                                                                                                                                                                                                                                                                                                                                                                                                                                                                                                                                                                                                                                                                                                                                                                                                                                                                                                                                              | Weave            | 6,880                      | 6,700                         | -180                | -3%               | 54                        | 24.8                          |
|                        | Between off-ramp to Route 267 EB/Dulles Airport and off-                                                                                                                                                                                                                                                                                                                                                                                                                                                                                                                                                                                                                                                                                                                                                                                                                                                                                                                                                                                                                                                                                                                                                                                                                                                                                                                                                                                                                                                                                                                                                                                                                                                                                                                                                                                                                                                                                                                                                                                                                                                                      | Diverge          | 4,350                      | 4,288                         | -62                 | -1%               | 56                        | 24.8                          |
|                        | ramp to C-D Road  Between off-ramp to C-D Road and off-ramp to Route 267                                                                                                                                                                                                                                                                                                                                                                                                                                                                                                                                                                                                                                                                                                                                                                                                                                                                                                                                                                                                                                                                                                                                                                                                                                                                                                                                                                                                                                                                                                                                                                                                                                                                                                                                                                                                                                                                                                                                                                                                                                                      | Basic            | 4,350                      | 4,287                         | -63                 | -1%               |                           |                               |
|                        | WB  Between off-ramp to C-D Road and off-ramp to Route 267                                                                                                                                                                                                                                                                                                                                                                                                                                                                                                                                                                                                                                                                                                                                                                                                                                                                                                                                                                                                                                                                                                                                                                                                                                                                                                                                                                                                                                                                                                                                                                                                                                                                                                                                                                                                                                                                                                                                                                                                                                                                    | Diverge          | 4,350                      | 4,289                         | -61                 | -1%               | 56                        | 25.4                          |
|                        | WB  Between off-ramp to Route 267 WB and on-ramp from C-D                                                                                                                                                                                                                                                                                                                                                                                                                                                                                                                                                                                                                                                                                                                                                                                                                                                                                                                                                                                                                                                                                                                                                                                                                                                                                                                                                                                                                                                                                                                                                                                                                                                                                                                                                                                                                                                                                                                                                                                                                                                                     | Basic            | 3,920                      | 3,881                         | -39                 | -1%               | 56                        | 24.8                          |
| Northbound<br>Route 28 | Road Between on-ramp from C-D Road and on-ramp from Route                                                                                                                                                                                                                                                                                                                                                                                                                                                                                                                                                                                                                                                                                                                                                                                                                                                                                                                                                                                                                                                                                                                                                                                                                                                                                                                                                                                                                                                                                                                                                                                                                                                                                                                                                                                                                                                                                                                                                                                                                                                                     | Merge            | 4,255                      | 4,223                         | -32                 | -1%               | 56                        | 22.7                          |
| Noute 20               | 267 WB  Between on-ramp from Route 267 WB and on-ramp from                                                                                                                                                                                                                                                                                                                                                                                                                                                                                                                                                                                                                                                                                                                                                                                                                                                                                                                                                                                                                                                                                                                                                                                                                                                                                                                                                                                                                                                                                                                                                                                                                                                                                                                                                                                                                                                                                                                                                                                                                                                                    |                  |                            |                               | -47                 |                   | 56                        | 21.9                          |
|                        | Innovation Ave Between on-ramp from Innovation Ave and off-ramp Route                                                                                                                                                                                                                                                                                                                                                                                                                                                                                                                                                                                                                                                                                                                                                                                                                                                                                                                                                                                                                                                                                                                                                                                                                                                                                                                                                                                                                                                                                                                                                                                                                                                                                                                                                                                                                                                                                                                                                                                                                                                         | Merge            | 5,820                      | 5,773                         |                     | -1%               | 56                        | 24.0                          |
|                        | 606 EB / WB (Combined)  Between Off-ramp to Route 606 EB / WB (Combined) and on-                                                                                                                                                                                                                                                                                                                                                                                                                                                                                                                                                                                                                                                                                                                                                                                                                                                                                                                                                                                                                                                                                                                                                                                                                                                                                                                                                                                                                                                                                                                                                                                                                                                                                                                                                                                                                                                                                                                                                                                                                                              | Merge            | 6,515                      | 6,426                         | -89                 | -1%               | 53                        | 24.2                          |
|                        | ramp from Route 606 EB/WB (combined)  Between on-ramp from Route 606 EB / WB (Combined) and                                                                                                                                                                                                                                                                                                                                                                                                                                                                                                                                                                                                                                                                                                                                                                                                                                                                                                                                                                                                                                                                                                                                                                                                                                                                                                                                                                                                                                                                                                                                                                                                                                                                                                                                                                                                                                                                                                                                                                                                                                   | Basic            | 5,450                      | 5,368                         | -82                 | -2%               | 56                        | 24.0                          |
|                        | off-ramp to Sterling Blvd EB  Between off-ramp to Sterling Blvd EB and off-ramp to Sterling                                                                                                                                                                                                                                                                                                                                                                                                                                                                                                                                                                                                                                                                                                                                                                                                                                                                                                                                                                                                                                                                                                                                                                                                                                                                                                                                                                                                                                                                                                                                                                                                                                                                                                                                                                                                                                                                                                                                                                                                                                   | Weave            | 6,190                      | 6,084                         | -106                | -2%               | 54                        | 22.6                          |
|                        | Blvd WB  Between off-ramp to Sterling Blvd WB and on-ramp from                                                                                                                                                                                                                                                                                                                                                                                                                                                                                                                                                                                                                                                                                                                                                                                                                                                                                                                                                                                                                                                                                                                                                                                                                                                                                                                                                                                                                                                                                                                                                                                                                                                                                                                                                                                                                                                                                                                                                                                                                                                                | Diverge          | 5,400                      | 5,321                         | -79                 | -1%               | 55                        | 21.3                          |
|                        | Sterling Blvd                                                                                                                                                                                                                                                                                                                                                                                                                                                                                                                                                                                                                                                                                                                                                                                                                                                                                                                                                                                                                                                                                                                                                                                                                                                                                                                                                                                                                                                                                                                                                                                                                                                                                                                                                                                                                                                                                                                                                                                                                                                                                                                 | Basic            | 4,705                      | 4,642                         | -63                 | -1%               | 57                        | 20.2                          |
|                        | Mainline north of Sterling Blvd  Mainline north of Sterling Blvd                                                                                                                                                                                                                                                                                                                                                                                                                                                                                                                                                                                                                                                                                                                                                                                                                                                                                                                                                                                                                                                                                                                                                                                                                                                                                                                                                                                                                                                                                                                                                                                                                                                                                                                                                                                                                                                                                                                                                                                                                                                              | Basic<br>Basic   | 4,900<br>7,685             | 4,822<br>7,692                | -79<br>7            | -2%<br>0%         | 57<br>52                  | 16.9<br>29.7                  |
|                        | Between off-ramp to Sterling Blvd and on-ramp from Sterling Blvd WB                                                                                                                                                                                                                                                                                                                                                                                                                                                                                                                                                                                                                                                                                                                                                                                                                                                                                                                                                                                                                                                                                                                                                                                                                                                                                                                                                                                                                                                                                                                                                                                                                                                                                                                                                                                                                                                                                                                                                                                                                                                           | Basic            | 7,425                      | 7,493                         | 68                  | 1%                | 50                        | 37.2                          |
|                        | Between on-ramp from Sterling Blvd WB and on-ramp from Sterling Blvd EB                                                                                                                                                                                                                                                                                                                                                                                                                                                                                                                                                                                                                                                                                                                                                                                                                                                                                                                                                                                                                                                                                                                                                                                                                                                                                                                                                                                                                                                                                                                                                                                                                                                                                                                                                                                                                                                                                                                                                                                                                                                       | Basic            | 7,940                      | 8,034                         | 94                  | 1%                | 49                        | 34.0                          |
|                        | Between on-ramp from Sterling Blvd EB and off-ramp to Route 606 EB / WB (Combined)                                                                                                                                                                                                                                                                                                                                                                                                                                                                                                                                                                                                                                                                                                                                                                                                                                                                                                                                                                                                                                                                                                                                                                                                                                                                                                                                                                                                                                                                                                                                                                                                                                                                                                                                                                                                                                                                                                                                                                                                                                            | Weave            | 8,645                      | 8,759                         | 114                 | 1%                | 45                        | 37.7                          |
|                        | Between off-ramp to Route 606 EB / WB (Combined) and off-<br>ramp to Innovation Avenue                                                                                                                                                                                                                                                                                                                                                                                                                                                                                                                                                                                                                                                                                                                                                                                                                                                                                                                                                                                                                                                                                                                                                                                                                                                                                                                                                                                                                                                                                                                                                                                                                                                                                                                                                                                                                                                                                                                                                                                                                                        | Diverge          | 7,740                      | 7,878                         | 138                 | 2%                | 44                        | 40.1                          |
|                        | Between off-ramp to Innovation Avenue and off-ramp to Route 267 EB / Dulles Airport                                                                                                                                                                                                                                                                                                                                                                                                                                                                                                                                                                                                                                                                                                                                                                                                                                                                                                                                                                                                                                                                                                                                                                                                                                                                                                                                                                                                                                                                                                                                                                                                                                                                                                                                                                                                                                                                                                                                                                                                                                           | Diverge          | 6,745                      | 6,854                         | 109                 | 2%                | 41                        | 48.6                          |
| Southbound             | Between off-ramp to Route 267 EB / Dulles Airport and on-<br>ramp fron Innovation Ave / Route 606 EB and WB                                                                                                                                                                                                                                                                                                                                                                                                                                                                                                                                                                                                                                                                                                                                                                                                                                                                                                                                                                                                                                                                                                                                                                                                                                                                                                                                                                                                                                                                                                                                                                                                                                                                                                                                                                                                                                                                                                                                                                                                                   | Basic            | 3,705                      | 3,754                         | 49                  | 1%                | 71                        | 40.0                          |
| Route 28               | (Combined)  Between on-ramp from Innovation Ave / Route 606 EB and                                                                                                                                                                                                                                                                                                                                                                                                                                                                                                                                                                                                                                                                                                                                                                                                                                                                                                                                                                                                                                                                                                                                                                                                                                                                                                                                                                                                                                                                                                                                                                                                                                                                                                                                                                                                                                                                                                                                                                                                                                                            | Dasio            | 3,703                      | 0,704                         |                     | 1 70              | 56                        | 21.8                          |
|                        | WB (Combined) and on-ramp from Route 267 (Greenway EB / DTR WB)                                                                                                                                                                                                                                                                                                                                                                                                                                                                                                                                                                                                                                                                                                                                                                                                                                                                                                                                                                                                                                                                                                                                                                                                                                                                                                                                                                                                                                                                                                                                                                                                                                                                                                                                                                                                                                                                                                                                                                                                                                                               | Basic            | 5,520                      | 5,535                         | 15                  | 0%                | 54                        | 19.6                          |
|                        | Between on-ramp from Route 267 (Greenway EB / DTR WB) and on-ramp from Route 267 (DIAAH) EB                                                                                                                                                                                                                                                                                                                                                                                                                                                                                                                                                                                                                                                                                                                                                                                                                                                                                                                                                                                                                                                                                                                                                                                                                                                                                                                                                                                                                                                                                                                                                                                                                                                                                                                                                                                                                                                                                                                                                                                                                                   | Merge            | 6,985                      | 6,988                         | 3                   | 0%                | 55                        | 25.7                          |
|                        | Between on-ramp from Route 267 (DIAAH) EB and off-ramp to Frying Pan Road                                                                                                                                                                                                                                                                                                                                                                                                                                                                                                                                                                                                                                                                                                                                                                                                                                                                                                                                                                                                                                                                                                                                                                                                                                                                                                                                                                                                                                                                                                                                                                                                                                                                                                                                                                                                                                                                                                                                                                                                                                                     | Weave            | 7,655                      | 7,643                         | -12                 | 0%                | 53                        | 29.2                          |
|                        | Between off-ramp to Frying Pan Road and on-ramp from Frying Pan Road                                                                                                                                                                                                                                                                                                                                                                                                                                                                                                                                                                                                                                                                                                                                                                                                                                                                                                                                                                                                                                                                                                                                                                                                                                                                                                                                                                                                                                                                                                                                                                                                                                                                                                                                                                                                                                                                                                                                                                                                                                                          | Basic            | 6,310                      | 6,314                         | 4                   | 0%                | 55                        | 28.8                          |
|                        | Mainline south of Frying Pan Road  Mainline south of Frying Pan Road                                                                                                                                                                                                                                                                                                                                                                                                                                                                                                                                                                                                                                                                                                                                                                                                                                                                                                                                                                                                                                                                                                                                                                                                                                                                                                                                                                                                                                                                                                                                                                                                                                                                                                                                                                                                                                                                                                                                                                                                                                                          | Merge<br>Basic   | 7,065<br>7,065             | 7,071<br>7,054                | 6<br>-11            | 0%<br>0%          | 50<br>54                  | 28.0<br>32.9                  |
|                        | Mainline (Greenway) west of Dulles Greenway Toll Plaza /                                                                                                                                                                                                                                                                                                                                                                                                                                                                                                                                                                                                                                                                                                                                                                                                                                                                                                                                                                                                                                                                                                                                                                                                                                                                                                                                                                                                                                                                                                                                                                                                                                                                                                                                                                                                                                                                                                                                                                                                                                                                      | Basic            | 5,615                      | 5,581                         | -34                 | -1%               | 19                        | 95.7                          |
|                        | Greenway off-ramp to Dulles Airport and Route 28 SB  Mainline (Greenway) between off-ramp to Dulles Airport /                                                                                                                                                                                                                                                                                                                                                                                                                                                                                                                                                                                                                                                                                                                                                                                                                                                                                                                                                                                                                                                                                                                                                                                                                                                                                                                                                                                                                                                                                                                                                                                                                                                                                                                                                                                                                                                                                                                                                                                                                 | Merge            | 3,945                      | 3,903                         | -42                 | -1%               |                           |                               |
|                        | Route 28 SB and on-ramp from Route 28 SB  Mainline (Greenway) between on-ramp from Route 28 SB and                                                                                                                                                                                                                                                                                                                                                                                                                                                                                                                                                                                                                                                                                                                                                                                                                                                                                                                                                                                                                                                                                                                                                                                                                                                                                                                                                                                                                                                                                                                                                                                                                                                                                                                                                                                                                                                                                                                                                                                                                            | Basic            | 6,680                      | 6,722                         | 42                  | 1%                | 12                        | 117.5                         |
|                        | mainline from Route 28 NB / Dulles Airport  Mainline leaving Dulles Airport near Rudder Road                                                                                                                                                                                                                                                                                                                                                                                                                                                                                                                                                                                                                                                                                                                                                                                                                                                                                                                                                                                                                                                                                                                                                                                                                                                                                                                                                                                                                                                                                                                                                                                                                                                                                                                                                                                                                                                                                                                                                                                                                                  | Weave            | 2,785                      | 2,764                         | -21                 | -1%               | 16<br>46                  | 105.6<br>14.9                 |
|                        | Between off-ramp to Rudder Road/Route 267 WB and off-<br>ramp to DIAAH EB (west)                                                                                                                                                                                                                                                                                                                                                                                                                                                                                                                                                                                                                                                                                                                                                                                                                                                                                                                                                                                                                                                                                                                                                                                                                                                                                                                                                                                                                                                                                                                                                                                                                                                                                                                                                                                                                                                                                                                                                                                                                                              | Diverge          | 2,640                      | 2,622                         | -19                 | -1%               | 40                        | 21.7                          |
|                        | Between off-ramp to DIAAH EB and on-ramp from Aviation Dr                                                                                                                                                                                                                                                                                                                                                                                                                                                                                                                                                                                                                                                                                                                                                                                                                                                                                                                                                                                                                                                                                                                                                                                                                                                                                                                                                                                                                                                                                                                                                                                                                                                                                                                                                                                                                                                                                                                                                                                                                                                                     | Basic            | 1,335                      | 1,347                         | 12                  | 1%                | 44                        | 15.0                          |
|                        | Between on-ramp from Aviation Dr and off-ramp to Route 28 SB                                                                                                                                                                                                                                                                                                                                                                                                                                                                                                                                                                                                                                                                                                                                                                                                                                                                                                                                                                                                                                                                                                                                                                                                                                                                                                                                                                                                                                                                                                                                                                                                                                                                                                                                                                                                                                                                                                                                                                                                                                                                  | Weave            | 1,930                      | 1,900                         | -30                 | -2%               | 43                        | 14.9                          |
| Eastbound<br>Route 267 | Between off-ramp to Route 28 SB and off-ramp to DIAAH EB (east)                                                                                                                                                                                                                                                                                                                                                                                                                                                                                                                                                                                                                                                                                                                                                                                                                                                                                                                                                                                                                                                                                                                                                                                                                                                                                                                                                                                                                                                                                                                                                                                                                                                                                                                                                                                                                                                                                                                                                                                                                                                               | Diverge          | 1,260                      | 1,212                         | -48                 | -4%               | 43                        | 13.9                          |
|                        | Between off-ramp to DIAAH EB (east) and off-ramp to Route 28 NB                                                                                                                                                                                                                                                                                                                                                                                                                                                                                                                                                                                                                                                                                                                                                                                                                                                                                                                                                                                                                                                                                                                                                                                                                                                                                                                                                                                                                                                                                                                                                                                                                                                                                                                                                                                                                                                                                                                                                                                                                                                               | Diverge          | 705                        | 701                           | -4                  | -1%               | 44                        | 5.3                           |
|                        | Between off-ramp to Route 28 NB and on-ramp from Route 28 NB                                                                                                                                                                                                                                                                                                                                                                                                                                                                                                                                                                                                                                                                                                                                                                                                                                                                                                                                                                                                                                                                                                                                                                                                                                                                                                                                                                                                                                                                                                                                                                                                                                                                                                                                                                                                                                                                                                                                                                                                                                                                  | Basic            | 305                        | 317                           | 12                  | 4%                | 55                        | 2.8                           |
|                        | Between on-ramp from Route 28 NB and mainline from Dulles Greenway                                                                                                                                                                                                                                                                                                                                                                                                                                                                                                                                                                                                                                                                                                                                                                                                                                                                                                                                                                                                                                                                                                                                                                                                                                                                                                                                                                                                                                                                                                                                                                                                                                                                                                                                                                                                                                                                                                                                                                                                                                                            | Merge            | 1,345                      | 1,330                         | -16                 | -1%               | 57                        | 9.2                           |
|                        | Mainline between on-ramps from Dulles Greenway & Route                                                                                                                                                                                                                                                                                                                                                                                                                                                                                                                                                                                                                                                                                                                                                                                                                                                                                                                                                                                                                                                                                                                                                                                                                                                                                                                                                                                                                                                                                                                                                                                                                                                                                                                                                                                                                                                                                                                                                                                                                                                                        | Weave            | 8,025                      | 8,051                         | 26                  | 0%                | 01                        | 0.2                           |
|                        | 28/Dulles Airport/DIAAH and off-ramp to Centreville Road                                                                                                                                                                                                                                                                                                                                                                                                                                                                                                                                                                                                                                                                                                                                                                                                                                                                                                                                                                                                                                                                                                                                                                                                                                                                                                                                                                                                                                                                                                                                                                                                                                                                                                                                                                                                                                                                                                                                                                                                                                                                      | vveave           | 6,025                      | 0,001                         | 20                  | 0%                | 14                        | 94.2                          |
|                        | Between off-ramp to Centreville Road and on-ramp from Centreville Road                                                                                                                                                                                                                                                                                                                                                                                                                                                                                                                                                                                                                                                                                                                                                                                                                                                                                                                                                                                                                                                                                                                                                                                                                                                                                                                                                                                                                                                                                                                                                                                                                                                                                                                                                                                                                                                                                                                                                                                                                                                        | Basic            | 6,840                      | 6,847                         | 7                   | 0%                | 13                        | 106.1                         |
|                        | Mainline east of Centreville Road  Mainline east of Centreville Road                                                                                                                                                                                                                                                                                                                                                                                                                                                                                                                                                                                                                                                                                                                                                                                                                                                                                                                                                                                                                                                                                                                                                                                                                                                                                                                                                                                                                                                                                                                                                                                                                                                                                                                                                                                                                                                                                                                                                                                                                                                          | Merge<br>Basic   | 8,000<br>8,000             | 7,955<br>7,952                | -45<br>-48          | -1%<br>-1%        | 12<br>24                  | 111.4<br>66.6                 |
|                        | Mainline east of off-ramp to DIAAH WB  Between off-ramp to DIAAH WB and off-ramp to Centreville                                                                                                                                                                                                                                                                                                                                                                                                                                                                                                                                                                                                                                                                                                                                                                                                                                                                                                                                                                                                                                                                                                                                                                                                                                                                                                                                                                                                                                                                                                                                                                                                                                                                                                                                                                                                                                                                                                                                                                                                                               | Diverge<br>Basic | 4,460<br>4,460             | 4,399<br>4,450                | -61<br>-10          | -1%<br>0%         | 57                        | 19.2                          |
|                        | Road Between off-ramp to DIAAH WB and off-ramp to Centreville                                                                                                                                                                                                                                                                                                                                                                                                                                                                                                                                                                                                                                                                                                                                                                                                                                                                                                                                                                                                                                                                                                                                                                                                                                                                                                                                                                                                                                                                                                                                                                                                                                                                                                                                                                                                                                                                                                                                                                                                                                                                 | Diverge          | 4,460                      | 4,446                         | -14                 | 0%                | 57                        | 19.4                          |
|                        | Road Between off-ramp to Centreville Road and on-ramp from                                                                                                                                                                                                                                                                                                                                                                                                                                                                                                                                                                                                                                                                                                                                                                                                                                                                                                                                                                                                                                                                                                                                                                                                                                                                                                                                                                                                                                                                                                                                                                                                                                                                                                                                                                                                                                                                                                                                                                                                                                                                    | Basic            | 3,190                      | 3,181                         | -14<br>-9           | 0%                | 56                        | 18.6                          |
|                        | Centreville Road  Between on-ramp from Centreville Road and off-ramp to                                                                                                                                                                                                                                                                                                                                                                                                                                                                                                                                                                                                                                                                                                                                                                                                                                                                                                                                                                                                                                                                                                                                                                                                                                                                                                                                                                                                                                                                                                                                                                                                                                                                                                                                                                                                                                                                                                                                                                                                                                                       |                  |                            | -                             |                     |                   | 57                        | 13.9                          |
| Westbound<br>Route 267 | Route 28 NB  Between on-ramp from Centreville Road and off-ramp to                                                                                                                                                                                                                                                                                                                                                                                                                                                                                                                                                                                                                                                                                                                                                                                                                                                                                                                                                                                                                                                                                                                                                                                                                                                                                                                                                                                                                                                                                                                                                                                                                                                                                                                                                                                                                                                                                                                                                                                                                                                            | Merge            | 3,480                      | 3,423                         | -57                 | -2%               | 57                        | 12.1                          |
|                        | Route 28 NB  Between off-ramp to Route 28 NB and off-ramp to Route 28                                                                                                                                                                                                                                                                                                                                                                                                                                                                                                                                                                                                                                                                                                                                                                                                                                                                                                                                                                                                                                                                                                                                                                                                                                                                                                                                                                                                                                                                                                                                                                                                                                                                                                                                                                                                                                                                                                                                                                                                                                                         | Diverge          | 3,240                      | 3,214                         | -26                 | -1%               | 56                        | 11.0                          |
|                        | SB Between off-ramp to Route 28 NB and off-ramp to Route 28 Between off-ramp to Route 28 NB and off-ramp to Route 28                                                                                                                                                                                                                                                                                                                                                                                                                                                                                                                                                                                                                                                                                                                                                                                                                                                                                                                                                                                                                                                                                                                                                                                                                                                                                                                                                                                                                                                                                                                                                                                                                                                                                                                                                                                                                                                                                                                                                                                                          | Basic            | 1,265                      | 1,245                         | -20                 | -2%               | 58                        | 5.3                           |
|                        | SB  Between off-ramp to Route 28 NB and off-ramp to Route 28  Between off-ramp to Route 28 SB and Dulles Greenway Toll                                                                                                                                                                                                                                                                                                                                                                                                                                                                                                                                                                                                                                                                                                                                                                                                                                                                                                                                                                                                                                                                                                                                                                                                                                                                                                                                                                                                                                                                                                                                                                                                                                                                                                                                                                                                                                                                                                                                                                                                        | Diverge          | 1,265                      | 1,245                         | -20                 | -2%               | 58                        | 7.2                           |
|                        | Plaza                                                                                                                                                                                                                                                                                                                                                                                                                                                                                                                                                                                                                                                                                                                                                                                                                                                                                                                                                                                                                                                                                                                                                                                                                                                                                                                                                                                                                                                                                                                                                                                                                                                                                                                                                                                                                                                                                                                                                                                                                                                                                                                         | Basic            | 840                        | 827                           | -13                 | -2%               | 58<br>67                  | 6.6<br>6.5                    |
|                        | Mainline west of Dulles Greenway Toll Plaza  Mainline leaving Dulles Airport near Rudder Road  Detugation of the Post Co. T. F. (West) and an arrange of the Post Co. T. F. (West) and an arrange of the Post Co. T. F. (West) and an arrange of the Post Co. T. F. (West) and an arrange of the Post Co. T. F. (West) and an arrange of the Post Co. T. F. (West) and an arrange of the Post Co. T. F. (West) and an arrange of the Post Co. T. F. (West) and an arrange of the Post Co. T. F. (West) and an arrange of the Post Co. T. F. (West) and an arrange of the Post Co. T. F. (West) and an arrange of the Post Co. T. F. (West) and an arrange of the Post Co. T. F. (West) and an arrange of the Post Co. T. F. (West) and an arrange of the Post Co. T. F. (West) and an arrange of the Post Co. T. F. (West) and an arrange of the Post Co. T. F. (West) and an arrange of the Post Co. T. F. (West) and an arrange of the Post Co. T. F. (West) and an arrange of the Post Co. T. F. (West) and an arrange of the Post Co. T. F. (West) and an arrange of the Post Co. T. F. (West) and an arrange of the Post Co. T. F. (West) and an arrange of the Post Co. T. F. (West) and an arrange of the Post Co. T. F. (West) and a post Co. | Basic<br>Basic   | 1,335<br>365               | 1,302<br>365                  | -33<br>0            | -2%<br>0%         | 45                        | 4.0                           |
| Eastbound              | Between on-ramp from Route 267 EB (west) and on-ramp from Route 267 EB (east)                                                                                                                                                                                                                                                                                                                                                                                                                                                                                                                                                                                                                                                                                                                                                                                                                                                                                                                                                                                                                                                                                                                                                                                                                                                                                                                                                                                                                                                                                                                                                                                                                                                                                                                                                                                                                                                                                                                                                                                                                                                 | Merge            | 1,670                      | 1,672                         | 2                   | 0%                | 44                        | 16.3                          |
| DIAAH                  | Between on-ramp from Route 267 EB (east) and east end of study area                                                                                                                                                                                                                                                                                                                                                                                                                                                                                                                                                                                                                                                                                                                                                                                                                                                                                                                                                                                                                                                                                                                                                                                                                                                                                                                                                                                                                                                                                                                                                                                                                                                                                                                                                                                                                                                                                                                                                                                                                                                           | Merge            | 2,225                      | 2,238                         | 13                  | 1%                | 55                        | 15.5                          |
|                        | Between on-ramp from Route 267 EB (east) and east end of study area                                                                                                                                                                                                                                                                                                                                                                                                                                                                                                                                                                                                                                                                                                                                                                                                                                                                                                                                                                                                                                                                                                                                                                                                                                                                                                                                                                                                                                                                                                                                                                                                                                                                                                                                                                                                                                                                                                                                                                                                                                                           | Basic            | 2,225                      | 2,252                         | 27                  | 1%                | 56                        | 20.1                          |
|                        | Mainline east of on-ramp from Route 267 WB Between on-ramp from Route 267 WB near Centreville Road                                                                                                                                                                                                                                                                                                                                                                                                                                                                                                                                                                                                                                                                                                                                                                                                                                                                                                                                                                                                                                                                                                                                                                                                                                                                                                                                                                                                                                                                                                                                                                                                                                                                                                                                                                                                                                                                                                                                                                                                                            | Basic            | 1,055                      | 1,057                         | 2                   | 0%                | 58                        | 9.1                           |
|                        | and on-ramp from Route 267 WB to Dulles Airport Between on-ramp from Centreville Road and on-ramp from                                                                                                                                                                                                                                                                                                                                                                                                                                                                                                                                                                                                                                                                                                                                                                                                                                                                                                                                                                                                                                                                                                                                                                                                                                                                                                                                                                                                                                                                                                                                                                                                                                                                                                                                                                                                                                                                                                                                                                                                                        | Merge            | 1,055                      | 1,057                         | 2                   | 0%                | 58                        | 9.0                           |
| Westbound              | Route 267 WB (closed in Alt 2)  Between on-ramp from Route 267 WB to Dulles Airport                                                                                                                                                                                                                                                                                                                                                                                                                                                                                                                                                                                                                                                                                                                                                                                                                                                                                                                                                                                                                                                                                                                                                                                                                                                                                                                                                                                                                                                                                                                                                                                                                                                                                                                                                                                                                                                                                                                                                                                                                                           | Merge            | 1,055                      | 1,071                         | 16                  | 2%                | 57                        | 9.2                           |
| DIAAH                  | (closed in Alt 3) and off-ramp to Rudder Road (Rental Car<br>Return/Economy Parking)                                                                                                                                                                                                                                                                                                                                                                                                                                                                                                                                                                                                                                                                                                                                                                                                                                                                                                                                                                                                                                                                                                                                                                                                                                                                                                                                                                                                                                                                                                                                                                                                                                                                                                                                                                                                                                                                                                                                                                                                                                          | Basic            | 1,295                      | 1,304                         | 9                   | 1%                | 57                        | 7.6                           |
|                        | Between off-ramp to Rudder Road (Rental Car<br>Return/Economy Parking) and on-ramps from Route                                                                                                                                                                                                                                                                                                                                                                                                                                                                                                                                                                                                                                                                                                                                                                                                                                                                                                                                                                                                                                                                                                                                                                                                                                                                                                                                                                                                                                                                                                                                                                                                                                                                                                                                                                                                                                                                                                                                                                                                                                | Basic            | 815                        | 821                           | 6                   | 1%                |                           | 0                             |
|                        | 28/Route 267 EB  Mainline west of on-ramps from Route 28/Route 267 EB                                                                                                                                                                                                                                                                                                                                                                                                                                                                                                                                                                                                                                                                                                                                                                                                                                                                                                                                                                                                                                                                                                                                                                                                                                                                                                                                                                                                                                                                                                                                                                                                                                                                                                                                                                                                                                                                                                                                                                                                                                                         | Basic            | 2,310                      | 2,309                         | -1                  | 0%                | 39<br>41                  | 8.1<br>11.3                   |
| 1                      | Invariance west of our-tamps from Noute 20/Noute 20/ ED                                                                                                                                                                                                                                                                                                                                                                                                                                                                                                                                                                                                                                                                                                                                                                                                                                                                                                                                                                                                                                                                                                                                                                                                                                                                                                                                                                                                                                                                                                                                                                                                                                                                                                                                                                                                                                                                                                                                                                                                                                                                       | บสอเบ            | ۷,۵۱۷                      | 2,008                         | -1                  | J /0              | 7                         |                               |