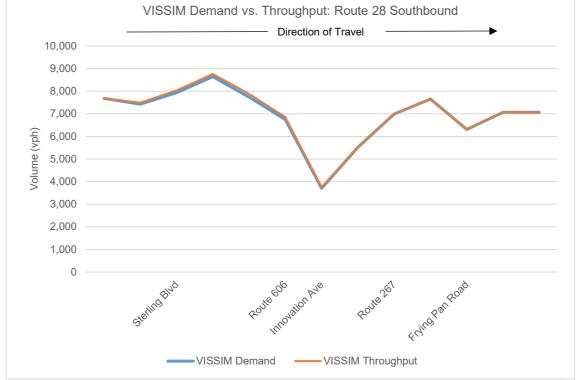

# **Freeway Segment and Ramp MOEs**

AM Peak Hour (8:00 AM - 9:00 AM)

| Facility               | Segment                                                                                                                                                                                                                                                                                                                                                                                                                                                                                                                                                                                                                                                                                                                                                                                                                                                                                                                                                                                                                                                                                                                                                                                                                                                                                                                                                                                                                                                                                                                                                                                                                                                                                                                                                                                                                                                                                                                                                                                                                                                                                                                       | Туре             | Balanced<br>Count<br>(vph) | VISSIM<br>Throughput<br>(vph) | Difference<br>(vph) | Difference<br>(%) | Average<br>Speed<br>(mph) | Average<br>Density<br>(vpmpl) |
|------------------------|-------------------------------------------------------------------------------------------------------------------------------------------------------------------------------------------------------------------------------------------------------------------------------------------------------------------------------------------------------------------------------------------------------------------------------------------------------------------------------------------------------------------------------------------------------------------------------------------------------------------------------------------------------------------------------------------------------------------------------------------------------------------------------------------------------------------------------------------------------------------------------------------------------------------------------------------------------------------------------------------------------------------------------------------------------------------------------------------------------------------------------------------------------------------------------------------------------------------------------------------------------------------------------------------------------------------------------------------------------------------------------------------------------------------------------------------------------------------------------------------------------------------------------------------------------------------------------------------------------------------------------------------------------------------------------------------------------------------------------------------------------------------------------------------------------------------------------------------------------------------------------------------------------------------------------------------------------------------------------------------------------------------------------------------------------------------------------------------------------------------------------|------------------|----------------------------|-------------------------------|---------------------|-------------------|---------------------------|-------------------------------|
|                        | Mainline south of Frying Pan Road  Mainline south of Frying Pan Road                                                                                                                                                                                                                                                                                                                                                                                                                                                                                                                                                                                                                                                                                                                                                                                                                                                                                                                                                                                                                                                                                                                                                                                                                                                                                                                                                                                                                                                                                                                                                                                                                                                                                                                                                                                                                                                                                                                                                                                                                                                          | Basic<br>Diverge | 7,530<br>7,530             | 7,441<br>7,367                | -90<br>-163         | -1%<br>-2%        | 43<br>29                  | 40.3<br>54.7                  |
|                        | Between off-ramp to Frying Pan Road and on-ramp from Frying Pan Road                                                                                                                                                                                                                                                                                                                                                                                                                                                                                                                                                                                                                                                                                                                                                                                                                                                                                                                                                                                                                                                                                                                                                                                                                                                                                                                                                                                                                                                                                                                                                                                                                                                                                                                                                                                                                                                                                                                                                                                                                                                          | Basic            | 6,025                      | 5,906                         | -119                | -2%               | 50                        | 29.3                          |
|                        | Between on-ramp from Frying Pan Road and off-ramp to Route 267 EB/Dulles Airport                                                                                                                                                                                                                                                                                                                                                                                                                                                                                                                                                                                                                                                                                                                                                                                                                                                                                                                                                                                                                                                                                                                                                                                                                                                                                                                                                                                                                                                                                                                                                                                                                                                                                                                                                                                                                                                                                                                                                                                                                                              | Weave            | 6,880                      | 6,700                         | -180                | -3%               | 54                        | 24.8                          |
|                        | Between off-ramp to Route 267 EB/Dulles Airport and off-                                                                                                                                                                                                                                                                                                                                                                                                                                                                                                                                                                                                                                                                                                                                                                                                                                                                                                                                                                                                                                                                                                                                                                                                                                                                                                                                                                                                                                                                                                                                                                                                                                                                                                                                                                                                                                                                                                                                                                                                                                                                      | Diverge          | 4,350                      | 4,288                         | -62                 | -1%               | 56                        | 24.8                          |
|                        | ramp to C-D Road  Between off-ramp to C-D Road and off-ramp to Route 267                                                                                                                                                                                                                                                                                                                                                                                                                                                                                                                                                                                                                                                                                                                                                                                                                                                                                                                                                                                                                                                                                                                                                                                                                                                                                                                                                                                                                                                                                                                                                                                                                                                                                                                                                                                                                                                                                                                                                                                                                                                      | Basic            | 4,350                      | 4,287                         | -63                 | -1%               |                           |                               |
|                        | WB  Between off-ramp to C-D Road and off-ramp to Route 267                                                                                                                                                                                                                                                                                                                                                                                                                                                                                                                                                                                                                                                                                                                                                                                                                                                                                                                                                                                                                                                                                                                                                                                                                                                                                                                                                                                                                                                                                                                                                                                                                                                                                                                                                                                                                                                                                                                                                                                                                                                                    | Diverge          | 4,350                      | 4,289                         | -61                 | -1%               | 56                        | 25.4                          |
|                        | WB  Between off-ramp to Route 267 WB and on-ramp from C-D                                                                                                                                                                                                                                                                                                                                                                                                                                                                                                                                                                                                                                                                                                                                                                                                                                                                                                                                                                                                                                                                                                                                                                                                                                                                                                                                                                                                                                                                                                                                                                                                                                                                                                                                                                                                                                                                                                                                                                                                                                                                     | Basic            | 3,920                      | 3,881                         | -39                 | -1%               | 56                        | 24.8                          |
| Northbound<br>Route 28 | Road Between on-ramp from C-D Road and on-ramp from Route                                                                                                                                                                                                                                                                                                                                                                                                                                                                                                                                                                                                                                                                                                                                                                                                                                                                                                                                                                                                                                                                                                                                                                                                                                                                                                                                                                                                                                                                                                                                                                                                                                                                                                                                                                                                                                                                                                                                                                                                                                                                     | Merge            | 4,255                      | 4,223                         | -32                 | -1%               | 56                        | 22.7                          |
| Noute 20               | 267 WB  Between on-ramp from Route 267 WB and on-ramp from                                                                                                                                                                                                                                                                                                                                                                                                                                                                                                                                                                                                                                                                                                                                                                                                                                                                                                                                                                                                                                                                                                                                                                                                                                                                                                                                                                                                                                                                                                                                                                                                                                                                                                                                                                                                                                                                                                                                                                                                                                                                    |                  |                            |                               | -47                 |                   | 56                        | 21.9                          |
|                        | Innovation Ave Between on-ramp from Innovation Ave and off-ramp Route                                                                                                                                                                                                                                                                                                                                                                                                                                                                                                                                                                                                                                                                                                                                                                                                                                                                                                                                                                                                                                                                                                                                                                                                                                                                                                                                                                                                                                                                                                                                                                                                                                                                                                                                                                                                                                                                                                                                                                                                                                                         | Merge            | 5,820                      | 5,773                         |                     | -1%               | 56                        | 24.0                          |
|                        | 606 EB / WB (Combined)  Between Off-ramp to Route 606 EB / WB (Combined) and on-                                                                                                                                                                                                                                                                                                                                                                                                                                                                                                                                                                                                                                                                                                                                                                                                                                                                                                                                                                                                                                                                                                                                                                                                                                                                                                                                                                                                                                                                                                                                                                                                                                                                                                                                                                                                                                                                                                                                                                                                                                              | Merge            | 6,515                      | 6,426                         | -89                 | -1%               | 53                        | 24.2                          |
|                        | ramp from Route 606 EB/WB (combined)  Between on-ramp from Route 606 EB / WB (Combined) and                                                                                                                                                                                                                                                                                                                                                                                                                                                                                                                                                                                                                                                                                                                                                                                                                                                                                                                                                                                                                                                                                                                                                                                                                                                                                                                                                                                                                                                                                                                                                                                                                                                                                                                                                                                                                                                                                                                                                                                                                                   | Basic            | 5,450                      | 5,368                         | -82                 | -2%               | 56                        | 24.0                          |
|                        | off-ramp to Sterling Blvd EB  Between off-ramp to Sterling Blvd EB and off-ramp to Sterling                                                                                                                                                                                                                                                                                                                                                                                                                                                                                                                                                                                                                                                                                                                                                                                                                                                                                                                                                                                                                                                                                                                                                                                                                                                                                                                                                                                                                                                                                                                                                                                                                                                                                                                                                                                                                                                                                                                                                                                                                                   | Weave            | 6,190                      | 6,084                         | -106                | -2%               | 54                        | 22.6                          |
|                        | Blvd WB  Between off-ramp to Sterling Blvd WB and on-ramp from                                                                                                                                                                                                                                                                                                                                                                                                                                                                                                                                                                                                                                                                                                                                                                                                                                                                                                                                                                                                                                                                                                                                                                                                                                                                                                                                                                                                                                                                                                                                                                                                                                                                                                                                                                                                                                                                                                                                                                                                                                                                | Diverge          | 5,400                      | 5,321                         | -79                 | -1%               | 55                        | 21.3                          |
|                        | Sterling Blvd                                                                                                                                                                                                                                                                                                                                                                                                                                                                                                                                                                                                                                                                                                                                                                                                                                                                                                                                                                                                                                                                                                                                                                                                                                                                                                                                                                                                                                                                                                                                                                                                                                                                                                                                                                                                                                                                                                                                                                                                                                                                                                                 | Basic            | 4,705                      | 4,642                         | -63                 | -1%               | 57                        | 20.2                          |
|                        | Mainline north of Sterling Blvd  Mainline north of Sterling Blvd                                                                                                                                                                                                                                                                                                                                                                                                                                                                                                                                                                                                                                                                                                                                                                                                                                                                                                                                                                                                                                                                                                                                                                                                                                                                                                                                                                                                                                                                                                                                                                                                                                                                                                                                                                                                                                                                                                                                                                                                                                                              | Basic<br>Basic   | 4,900<br>7,685             | 4,822<br>7,692                | -79<br>7            | -2%<br>0%         | 57<br>52                  | 16.9<br>29.7                  |
|                        | Between off-ramp to Sterling Blvd and on-ramp from Sterling Blvd WB                                                                                                                                                                                                                                                                                                                                                                                                                                                                                                                                                                                                                                                                                                                                                                                                                                                                                                                                                                                                                                                                                                                                                                                                                                                                                                                                                                                                                                                                                                                                                                                                                                                                                                                                                                                                                                                                                                                                                                                                                                                           | Basic            | 7,425                      | 7,493                         | 68                  | 1%                | 50                        | 37.2                          |
|                        | Between on-ramp from Sterling Blvd WB and on-ramp from Sterling Blvd EB                                                                                                                                                                                                                                                                                                                                                                                                                                                                                                                                                                                                                                                                                                                                                                                                                                                                                                                                                                                                                                                                                                                                                                                                                                                                                                                                                                                                                                                                                                                                                                                                                                                                                                                                                                                                                                                                                                                                                                                                                                                       | Basic            | 7,940                      | 8,034                         | 94                  | 1%                | 49                        | 34.0                          |
|                        | Between on-ramp from Sterling Blvd EB and off-ramp to Route 606 EB / WB (Combined)                                                                                                                                                                                                                                                                                                                                                                                                                                                                                                                                                                                                                                                                                                                                                                                                                                                                                                                                                                                                                                                                                                                                                                                                                                                                                                                                                                                                                                                                                                                                                                                                                                                                                                                                                                                                                                                                                                                                                                                                                                            | Weave            | 8,645                      | 8,759                         | 114                 | 1%                | 45                        | 37.7                          |
|                        | Between off-ramp to Route 606 EB / WB (Combined) and off-<br>ramp to Innovation Avenue                                                                                                                                                                                                                                                                                                                                                                                                                                                                                                                                                                                                                                                                                                                                                                                                                                                                                                                                                                                                                                                                                                                                                                                                                                                                                                                                                                                                                                                                                                                                                                                                                                                                                                                                                                                                                                                                                                                                                                                                                                        | Diverge          | 7,740                      | 7,878                         | 138                 | 2%                | 44                        | 40.1                          |
|                        | Between off-ramp to Innovation Avenue and off-ramp to Route 267 EB / Dulles Airport                                                                                                                                                                                                                                                                                                                                                                                                                                                                                                                                                                                                                                                                                                                                                                                                                                                                                                                                                                                                                                                                                                                                                                                                                                                                                                                                                                                                                                                                                                                                                                                                                                                                                                                                                                                                                                                                                                                                                                                                                                           | Diverge          | 6,745                      | 6,854                         | 109                 | 2%                | 41                        | 48.6                          |
| Southbound             | Between off-ramp to Route 267 EB / Dulles Airport and on-<br>ramp fron Innovation Ave / Route 606 EB and WB                                                                                                                                                                                                                                                                                                                                                                                                                                                                                                                                                                                                                                                                                                                                                                                                                                                                                                                                                                                                                                                                                                                                                                                                                                                                                                                                                                                                                                                                                                                                                                                                                                                                                                                                                                                                                                                                                                                                                                                                                   | Basic            | 3,705                      | 3,754                         | 49                  | 1%                | 71                        | 40.0                          |
| Route 28               | (Combined)  Between on-ramp from Innovation Ave / Route 606 EB and                                                                                                                                                                                                                                                                                                                                                                                                                                                                                                                                                                                                                                                                                                                                                                                                                                                                                                                                                                                                                                                                                                                                                                                                                                                                                                                                                                                                                                                                                                                                                                                                                                                                                                                                                                                                                                                                                                                                                                                                                                                            | Dasio            | 3,703                      | 0,704                         |                     | 1 70              | 56                        | 21.8                          |
|                        | WB (Combined) and on-ramp from Route 267 (Greenway EB / DTR WB)                                                                                                                                                                                                                                                                                                                                                                                                                                                                                                                                                                                                                                                                                                                                                                                                                                                                                                                                                                                                                                                                                                                                                                                                                                                                                                                                                                                                                                                                                                                                                                                                                                                                                                                                                                                                                                                                                                                                                                                                                                                               | Basic            | 5,520                      | 5,535                         | 15                  | 0%                | 54                        | 19.6                          |
|                        | Between on-ramp from Route 267 (Greenway EB / DTR WB) and on-ramp from Route 267 (DIAAH) EB                                                                                                                                                                                                                                                                                                                                                                                                                                                                                                                                                                                                                                                                                                                                                                                                                                                                                                                                                                                                                                                                                                                                                                                                                                                                                                                                                                                                                                                                                                                                                                                                                                                                                                                                                                                                                                                                                                                                                                                                                                   | Merge            | 6,985                      | 6,988                         | 3                   | 0%                | 55                        | 25.7                          |
|                        | Between on-ramp from Route 267 (DIAAH) EB and off-ramp to Frying Pan Road                                                                                                                                                                                                                                                                                                                                                                                                                                                                                                                                                                                                                                                                                                                                                                                                                                                                                                                                                                                                                                                                                                                                                                                                                                                                                                                                                                                                                                                                                                                                                                                                                                                                                                                                                                                                                                                                                                                                                                                                                                                     | Weave            | 7,655                      | 7,643                         | -12                 | 0%                | 53                        | 29.2                          |
|                        | Between off-ramp to Frying Pan Road and on-ramp from Frying Pan Road                                                                                                                                                                                                                                                                                                                                                                                                                                                                                                                                                                                                                                                                                                                                                                                                                                                                                                                                                                                                                                                                                                                                                                                                                                                                                                                                                                                                                                                                                                                                                                                                                                                                                                                                                                                                                                                                                                                                                                                                                                                          | Basic            | 6,310                      | 6,314                         | 4                   | 0%                | 55                        | 28.8                          |
|                        | Mainline south of Frying Pan Road  Mainline south of Frying Pan Road                                                                                                                                                                                                                                                                                                                                                                                                                                                                                                                                                                                                                                                                                                                                                                                                                                                                                                                                                                                                                                                                                                                                                                                                                                                                                                                                                                                                                                                                                                                                                                                                                                                                                                                                                                                                                                                                                                                                                                                                                                                          | Merge<br>Basic   | 7,065<br>7,065             | 7,071<br>7,054                | 6<br>-11            | 0%<br>0%          | 50<br>54                  | 28.0<br>32.9                  |
|                        | Mainline (Greenway) west of Dulles Greenway Toll Plaza /                                                                                                                                                                                                                                                                                                                                                                                                                                                                                                                                                                                                                                                                                                                                                                                                                                                                                                                                                                                                                                                                                                                                                                                                                                                                                                                                                                                                                                                                                                                                                                                                                                                                                                                                                                                                                                                                                                                                                                                                                                                                      | Basic            | 5,615                      | 5,581                         | -34                 | -1%               | 19                        | 95.7                          |
|                        | Greenway off-ramp to Dulles Airport and Route 28 SB  Mainline (Greenway) between off-ramp to Dulles Airport /                                                                                                                                                                                                                                                                                                                                                                                                                                                                                                                                                                                                                                                                                                                                                                                                                                                                                                                                                                                                                                                                                                                                                                                                                                                                                                                                                                                                                                                                                                                                                                                                                                                                                                                                                                                                                                                                                                                                                                                                                 | Merge            | 3,945                      | 3,903                         | -42                 | -1%               |                           |                               |
|                        | Route 28 SB and on-ramp from Route 28 SB  Mainline (Greenway) between on-ramp from Route 28 SB and                                                                                                                                                                                                                                                                                                                                                                                                                                                                                                                                                                                                                                                                                                                                                                                                                                                                                                                                                                                                                                                                                                                                                                                                                                                                                                                                                                                                                                                                                                                                                                                                                                                                                                                                                                                                                                                                                                                                                                                                                            | Basic            | 6,680                      | 6,722                         | 42                  | 1%                | 12                        | 117.5                         |
|                        | mainline from Route 28 NB / Dulles Airport  Mainline leaving Dulles Airport near Rudder Road                                                                                                                                                                                                                                                                                                                                                                                                                                                                                                                                                                                                                                                                                                                                                                                                                                                                                                                                                                                                                                                                                                                                                                                                                                                                                                                                                                                                                                                                                                                                                                                                                                                                                                                                                                                                                                                                                                                                                                                                                                  | Weave            | 2,785                      | 2,764                         | -21                 | -1%               | 16<br>46                  | 105.6<br>14.9                 |
|                        | Between off-ramp to Rudder Road/Route 267 WB and off-<br>ramp to DIAAH EB (west)                                                                                                                                                                                                                                                                                                                                                                                                                                                                                                                                                                                                                                                                                                                                                                                                                                                                                                                                                                                                                                                                                                                                                                                                                                                                                                                                                                                                                                                                                                                                                                                                                                                                                                                                                                                                                                                                                                                                                                                                                                              | Diverge          | 2,640                      | 2,622                         | -19                 | -1%               | 40                        | 21.7                          |
|                        | Between off-ramp to DIAAH EB and on-ramp from Aviation Dr                                                                                                                                                                                                                                                                                                                                                                                                                                                                                                                                                                                                                                                                                                                                                                                                                                                                                                                                                                                                                                                                                                                                                                                                                                                                                                                                                                                                                                                                                                                                                                                                                                                                                                                                                                                                                                                                                                                                                                                                                                                                     | Basic            | 1,335                      | 1,347                         | 12                  | 1%                | 44                        | 15.0                          |
|                        | Between on-ramp from Aviation Dr and off-ramp to Route 28 SB                                                                                                                                                                                                                                                                                                                                                                                                                                                                                                                                                                                                                                                                                                                                                                                                                                                                                                                                                                                                                                                                                                                                                                                                                                                                                                                                                                                                                                                                                                                                                                                                                                                                                                                                                                                                                                                                                                                                                                                                                                                                  | Weave            | 1,930                      | 1,900                         | -30                 | -2%               | 43                        | 14.9                          |
| Eastbound<br>Route 267 | Between off-ramp to Route 28 SB and off-ramp to DIAAH EB (east)                                                                                                                                                                                                                                                                                                                                                                                                                                                                                                                                                                                                                                                                                                                                                                                                                                                                                                                                                                                                                                                                                                                                                                                                                                                                                                                                                                                                                                                                                                                                                                                                                                                                                                                                                                                                                                                                                                                                                                                                                                                               | Diverge          | 1,260                      | 1,212                         | -48                 | -4%               | 43                        | 13.9                          |
|                        | Between off-ramp to DIAAH EB (east) and off-ramp to Route 28 NB                                                                                                                                                                                                                                                                                                                                                                                                                                                                                                                                                                                                                                                                                                                                                                                                                                                                                                                                                                                                                                                                                                                                                                                                                                                                                                                                                                                                                                                                                                                                                                                                                                                                                                                                                                                                                                                                                                                                                                                                                                                               | Diverge          | 705                        | 701                           | -4                  | -1%               | 44                        | 5.3                           |
|                        | Between off-ramp to Route 28 NB and on-ramp from Route 28 NB                                                                                                                                                                                                                                                                                                                                                                                                                                                                                                                                                                                                                                                                                                                                                                                                                                                                                                                                                                                                                                                                                                                                                                                                                                                                                                                                                                                                                                                                                                                                                                                                                                                                                                                                                                                                                                                                                                                                                                                                                                                                  | Basic            | 305                        | 317                           | 12                  | 4%                | 55                        | 2.8                           |
|                        | Between on-ramp from Route 28 NB and mainline from Dulles Greenway                                                                                                                                                                                                                                                                                                                                                                                                                                                                                                                                                                                                                                                                                                                                                                                                                                                                                                                                                                                                                                                                                                                                                                                                                                                                                                                                                                                                                                                                                                                                                                                                                                                                                                                                                                                                                                                                                                                                                                                                                                                            | Merge            | 1,345                      | 1,330                         | -16                 | -1%               | 57                        | 9.2                           |
|                        | Mainline between on-ramps from Dulles Greenway & Route                                                                                                                                                                                                                                                                                                                                                                                                                                                                                                                                                                                                                                                                                                                                                                                                                                                                                                                                                                                                                                                                                                                                                                                                                                                                                                                                                                                                                                                                                                                                                                                                                                                                                                                                                                                                                                                                                                                                                                                                                                                                        | Weave            | 8,025                      | 8,051                         | 26                  | 0%                | 01                        | 0.2                           |
|                        | 28/Dulles Airport/DIAAH and off-ramp to Centreville Road                                                                                                                                                                                                                                                                                                                                                                                                                                                                                                                                                                                                                                                                                                                                                                                                                                                                                                                                                                                                                                                                                                                                                                                                                                                                                                                                                                                                                                                                                                                                                                                                                                                                                                                                                                                                                                                                                                                                                                                                                                                                      | vveave           | 6,025                      | 0,001                         | 20                  | 0%                | 14                        | 94.2                          |
|                        | Between off-ramp to Centreville Road and on-ramp from Centreville Road                                                                                                                                                                                                                                                                                                                                                                                                                                                                                                                                                                                                                                                                                                                                                                                                                                                                                                                                                                                                                                                                                                                                                                                                                                                                                                                                                                                                                                                                                                                                                                                                                                                                                                                                                                                                                                                                                                                                                                                                                                                        | Basic            | 6,840                      | 6,847                         | 7                   | 0%                | 13                        | 106.1                         |
|                        | Mainline east of Centreville Road  Mainline east of Centreville Road                                                                                                                                                                                                                                                                                                                                                                                                                                                                                                                                                                                                                                                                                                                                                                                                                                                                                                                                                                                                                                                                                                                                                                                                                                                                                                                                                                                                                                                                                                                                                                                                                                                                                                                                                                                                                                                                                                                                                                                                                                                          | Merge<br>Basic   | 8,000<br>8,000             | 7,955<br>7,952                | -45<br>-48          | -1%<br>-1%        | 12<br>24                  | 111.4<br>66.6                 |
|                        | Mainline east of off-ramp to DIAAH WB  Between off-ramp to DIAAH WB and off-ramp to Centreville                                                                                                                                                                                                                                                                                                                                                                                                                                                                                                                                                                                                                                                                                                                                                                                                                                                                                                                                                                                                                                                                                                                                                                                                                                                                                                                                                                                                                                                                                                                                                                                                                                                                                                                                                                                                                                                                                                                                                                                                                               | Diverge<br>Basic | 4,460<br>4,460             | 4,399<br>4,450                | -61<br>-10          | -1%<br>0%         | 57                        | 19.2                          |
|                        | Road Between off-ramp to DIAAH WB and off-ramp to Centreville                                                                                                                                                                                                                                                                                                                                                                                                                                                                                                                                                                                                                                                                                                                                                                                                                                                                                                                                                                                                                                                                                                                                                                                                                                                                                                                                                                                                                                                                                                                                                                                                                                                                                                                                                                                                                                                                                                                                                                                                                                                                 | Diverge          | 4,460                      | 4,446                         | -14                 | 0%                | 57                        | 19.4                          |
|                        | Road Between off-ramp to Centreville Road and on-ramp from                                                                                                                                                                                                                                                                                                                                                                                                                                                                                                                                                                                                                                                                                                                                                                                                                                                                                                                                                                                                                                                                                                                                                                                                                                                                                                                                                                                                                                                                                                                                                                                                                                                                                                                                                                                                                                                                                                                                                                                                                                                                    | Basic            | 3,190                      | 3,181                         | -14<br>-9           | 0%                | 56                        | 18.6                          |
|                        | Centreville Road  Between on-ramp from Centreville Road and off-ramp to                                                                                                                                                                                                                                                                                                                                                                                                                                                                                                                                                                                                                                                                                                                                                                                                                                                                                                                                                                                                                                                                                                                                                                                                                                                                                                                                                                                                                                                                                                                                                                                                                                                                                                                                                                                                                                                                                                                                                                                                                                                       |                  |                            | -                             |                     |                   | 57                        | 13.9                          |
| Westbound<br>Route 267 | Route 28 NB  Between on-ramp from Centreville Road and off-ramp to                                                                                                                                                                                                                                                                                                                                                                                                                                                                                                                                                                                                                                                                                                                                                                                                                                                                                                                                                                                                                                                                                                                                                                                                                                                                                                                                                                                                                                                                                                                                                                                                                                                                                                                                                                                                                                                                                                                                                                                                                                                            | Merge            | 3,480                      | 3,423                         | -57                 | -2%               | 57                        | 12.1                          |
|                        | Route 28 NB  Between off-ramp to Route 28 NB and off-ramp to Route 28                                                                                                                                                                                                                                                                                                                                                                                                                                                                                                                                                                                                                                                                                                                                                                                                                                                                                                                                                                                                                                                                                                                                                                                                                                                                                                                                                                                                                                                                                                                                                                                                                                                                                                                                                                                                                                                                                                                                                                                                                                                         | Diverge          | 3,240                      | 3,214                         | -26                 | -1%               | 56                        | 11.0                          |
|                        | SB Between off-ramp to Route 28 NB and off-ramp to Route 28 Between off-ramp to Route 28 NB and off-ramp to Route 28                                                                                                                                                                                                                                                                                                                                                                                                                                                                                                                                                                                                                                                                                                                                                                                                                                                                                                                                                                                                                                                                                                                                                                                                                                                                                                                                                                                                                                                                                                                                                                                                                                                                                                                                                                                                                                                                                                                                                                                                          | Basic            | 1,265                      | 1,245                         | -20                 | -2%               | 58                        | 5.3                           |
|                        | SB  Between off-ramp to Route 28 NB and off-ramp to Route 28  Between off-ramp to Route 28 SB and Dulles Greenway Toll                                                                                                                                                                                                                                                                                                                                                                                                                                                                                                                                                                                                                                                                                                                                                                                                                                                                                                                                                                                                                                                                                                                                                                                                                                                                                                                                                                                                                                                                                                                                                                                                                                                                                                                                                                                                                                                                                                                                                                                                        | Diverge          | 1,265                      | 1,245                         | -20                 | -2%               | 58                        | 7.2                           |
|                        | Plaza                                                                                                                                                                                                                                                                                                                                                                                                                                                                                                                                                                                                                                                                                                                                                                                                                                                                                                                                                                                                                                                                                                                                                                                                                                                                                                                                                                                                                                                                                                                                                                                                                                                                                                                                                                                                                                                                                                                                                                                                                                                                                                                         | Basic            | 840                        | 827                           | -13                 | -2%               | 58<br>67                  | 6.6<br>6.5                    |
|                        | Mainline west of Dulles Greenway Toll Plaza  Mainline leaving Dulles Airport near Rudder Road  Detugation of the Post Co. T. F. (West) and an arrange of the Post Co. T. F. (West) and an arrange of the Post Co. T. F. (West) and an arrange of the Post Co. T. F. (West) and an arrange of the Post Co. T. F. (West) and an arrange of the Post Co. T. F. (West) and an arrange of the Post Co. T. F. (West) and an arrange of the Post Co. T. F. (West) and an arrange of the Post Co. T. F. (West) and an arrange of the Post Co. T. F. (West) and an arrange of the Post Co. T. F. (West) and an arrange of the Post Co. T. F. (West) and an arrange of the Post Co. T. F. (West) and an arrange of the Post Co. T. F. (West) and an arrange of the Post Co. T. F. (West) and an arrange of the Post Co. T. F. (West) and an arrange of the Post Co. T. F. (West) and an arrange of the Post Co. T. F. (West) and an arrange of the Post Co. T. F. (West) and an arrange of the Post Co. T. F. (West) and an arrange of the Post Co. T. F. (West) and an arrange of the Post Co. T. F. (West) and an arrange of the Post Co. T. F. (West) and an arrange of the Post Co. T. F. (West) and an arrange of the Post Co. T. F. (West) and a post Co. | Basic<br>Basic   | 1,335<br>365               | 1,302<br>365                  | -33<br>0            | -2%<br>0%         | 45                        | 4.0                           |
| Eastbound              | Between on-ramp from Route 267 EB (west) and on-ramp from Route 267 EB (east)                                                                                                                                                                                                                                                                                                                                                                                                                                                                                                                                                                                                                                                                                                                                                                                                                                                                                                                                                                                                                                                                                                                                                                                                                                                                                                                                                                                                                                                                                                                                                                                                                                                                                                                                                                                                                                                                                                                                                                                                                                                 | Merge            | 1,670                      | 1,672                         | 2                   | 0%                | 44                        | 16.3                          |
| DIAAH                  | Between on-ramp from Route 267 EB (east) and east end of study area                                                                                                                                                                                                                                                                                                                                                                                                                                                                                                                                                                                                                                                                                                                                                                                                                                                                                                                                                                                                                                                                                                                                                                                                                                                                                                                                                                                                                                                                                                                                                                                                                                                                                                                                                                                                                                                                                                                                                                                                                                                           | Merge            | 2,225                      | 2,238                         | 13                  | 1%                | 55                        | 15.5                          |
|                        | Between on-ramp from Route 267 EB (east) and east end of study area                                                                                                                                                                                                                                                                                                                                                                                                                                                                                                                                                                                                                                                                                                                                                                                                                                                                                                                                                                                                                                                                                                                                                                                                                                                                                                                                                                                                                                                                                                                                                                                                                                                                                                                                                                                                                                                                                                                                                                                                                                                           | Basic            | 2,225                      | 2,252                         | 27                  | 1%                | 56                        | 20.1                          |
|                        | Mainline east of on-ramp from Route 267 WB Between on-ramp from Route 267 WB near Centreville Road                                                                                                                                                                                                                                                                                                                                                                                                                                                                                                                                                                                                                                                                                                                                                                                                                                                                                                                                                                                                                                                                                                                                                                                                                                                                                                                                                                                                                                                                                                                                                                                                                                                                                                                                                                                                                                                                                                                                                                                                                            | Basic            | 1,055                      | 1,057                         | 2                   | 0%                | 58                        | 9.1                           |
|                        | and on-ramp from Route 267 WB to Dulles Airport Between on-ramp from Centreville Road and on-ramp from                                                                                                                                                                                                                                                                                                                                                                                                                                                                                                                                                                                                                                                                                                                                                                                                                                                                                                                                                                                                                                                                                                                                                                                                                                                                                                                                                                                                                                                                                                                                                                                                                                                                                                                                                                                                                                                                                                                                                                                                                        | Merge            | 1,055                      | 1,057                         | 2                   | 0%                | 58                        | 9.0                           |
| Westbound              | Route 267 WB (closed in Alt 2)  Between on-ramp from Route 267 WB to Dulles Airport                                                                                                                                                                                                                                                                                                                                                                                                                                                                                                                                                                                                                                                                                                                                                                                                                                                                                                                                                                                                                                                                                                                                                                                                                                                                                                                                                                                                                                                                                                                                                                                                                                                                                                                                                                                                                                                                                                                                                                                                                                           | Merge            | 1,055                      | 1,071                         | 16                  | 2%                | 57                        | 9.2                           |
| DIAAH                  | (closed in Alt 3) and off-ramp to Rudder Road (Rental Car<br>Return/Economy Parking)                                                                                                                                                                                                                                                                                                                                                                                                                                                                                                                                                                                                                                                                                                                                                                                                                                                                                                                                                                                                                                                                                                                                                                                                                                                                                                                                                                                                                                                                                                                                                                                                                                                                                                                                                                                                                                                                                                                                                                                                                                          | Basic            | 1,295                      | 1,304                         | 9                   | 1%                | 57                        | 7.6                           |
|                        | Between off-ramp to Rudder Road (Rental Car<br>Return/Economy Parking) and on-ramps from Route                                                                                                                                                                                                                                                                                                                                                                                                                                                                                                                                                                                                                                                                                                                                                                                                                                                                                                                                                                                                                                                                                                                                                                                                                                                                                                                                                                                                                                                                                                                                                                                                                                                                                                                                                                                                                                                                                                                                                                                                                                | Basic            | 815                        | 821                           | 6                   | 1%                |                           | 0                             |
|                        | 28/Route 267 EB  Mainline west of on-ramps from Route 28/Route 267 EB                                                                                                                                                                                                                                                                                                                                                                                                                                                                                                                                                                                                                                                                                                                                                                                                                                                                                                                                                                                                                                                                                                                                                                                                                                                                                                                                                                                                                                                                                                                                                                                                                                                                                                                                                                                                                                                                                                                                                                                                                                                         | Basic            | 2,310                      | 2,309                         | -1                  | 0%                | 39<br>41                  | 8.1<br>11.3                   |
| 1                      | Invariance west of our-tamps from Noute 20/Noute 20/ ED                                                                                                                                                                                                                                                                                                                                                                                                                                                                                                                                                                                                                                                                                                                                                                                                                                                                                                                                                                                                                                                                                                                                                                                                                                                                                                                                                                                                                                                                                                                                                                                                                                                                                                                                                                                                                                                                                                                                                                                                                                                                       | บสอเบ            | ۷,۵۱۷                      | 2,008                         | -1                  | J /0              | 7                         |                               |