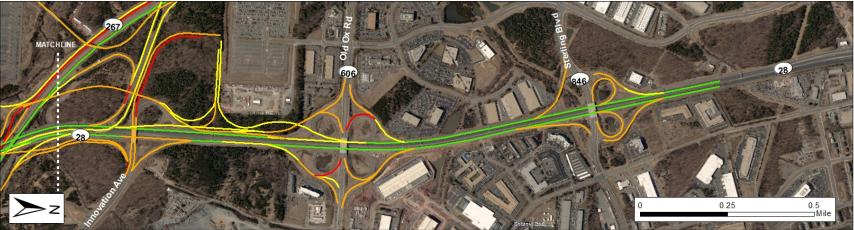

# **Freeway Segment and Ramp MOEs**

AM Peak Hour (8:00 AM - 9:00 AM)

| Facility               | Segment                                                                                                                                                                                                                                                                                                                                                                                                                                                                                                                                                                                                                                                                                                                                                                                                                                                                                                                                                                                                                                                                                                                                                                                                                                                                                                                                                                                                                                                                                                                                                                                                                                                                                                                                                                                                                                                                                                                                                                                                                                                                                                                       | Туре             | Balanced<br>Count<br>(vph) | VISSIM<br>Throughput<br>(vph) | Difference<br>(vph) | Difference<br>(%) | Average<br>Speed<br>(mph) | Average<br>Density<br>(vpmpl) |
|------------------------|-------------------------------------------------------------------------------------------------------------------------------------------------------------------------------------------------------------------------------------------------------------------------------------------------------------------------------------------------------------------------------------------------------------------------------------------------------------------------------------------------------------------------------------------------------------------------------------------------------------------------------------------------------------------------------------------------------------------------------------------------------------------------------------------------------------------------------------------------------------------------------------------------------------------------------------------------------------------------------------------------------------------------------------------------------------------------------------------------------------------------------------------------------------------------------------------------------------------------------------------------------------------------------------------------------------------------------------------------------------------------------------------------------------------------------------------------------------------------------------------------------------------------------------------------------------------------------------------------------------------------------------------------------------------------------------------------------------------------------------------------------------------------------------------------------------------------------------------------------------------------------------------------------------------------------------------------------------------------------------------------------------------------------------------------------------------------------------------------------------------------------|------------------|----------------------------|-------------------------------|---------------------|-------------------|---------------------------|-------------------------------|
|                        | Mainline south of Frying Pan Road  Mainline south of Frying Pan Road                                                                                                                                                                                                                                                                                                                                                                                                                                                                                                                                                                                                                                                                                                                                                                                                                                                                                                                                                                                                                                                                                                                                                                                                                                                                                                                                                                                                                                                                                                                                                                                                                                                                                                                                                                                                                                                                                                                                                                                                                                                          | Basic<br>Diverge | 7,530<br>7,530             | 7,441<br>7,367                | -90<br>-163         | -1%<br>-2%        | 43<br>29                  | 40.3<br>54.7                  |
|                        | Between off-ramp to Frying Pan Road and on-ramp from Frying Pan Road                                                                                                                                                                                                                                                                                                                                                                                                                                                                                                                                                                                                                                                                                                                                                                                                                                                                                                                                                                                                                                                                                                                                                                                                                                                                                                                                                                                                                                                                                                                                                                                                                                                                                                                                                                                                                                                                                                                                                                                                                                                          | Basic            | 6,025                      | 5,906                         | -119                | -2%               | 50                        | 29.3                          |
|                        | Between on-ramp from Frying Pan Road and off-ramp to Route 267 EB/Dulles Airport                                                                                                                                                                                                                                                                                                                                                                                                                                                                                                                                                                                                                                                                                                                                                                                                                                                                                                                                                                                                                                                                                                                                                                                                                                                                                                                                                                                                                                                                                                                                                                                                                                                                                                                                                                                                                                                                                                                                                                                                                                              | Weave            | 6,880                      | 6,700                         | -180                | -3%               | 54                        | 24.8                          |
|                        | Between off-ramp to Route 267 EB/Dulles Airport and off-                                                                                                                                                                                                                                                                                                                                                                                                                                                                                                                                                                                                                                                                                                                                                                                                                                                                                                                                                                                                                                                                                                                                                                                                                                                                                                                                                                                                                                                                                                                                                                                                                                                                                                                                                                                                                                                                                                                                                                                                                                                                      | Diverge          | 4,350                      | 4,288                         | -62                 | -1%               | 56                        | 24.8                          |
|                        | ramp to C-D Road  Between off-ramp to C-D Road and off-ramp to Route 267                                                                                                                                                                                                                                                                                                                                                                                                                                                                                                                                                                                                                                                                                                                                                                                                                                                                                                                                                                                                                                                                                                                                                                                                                                                                                                                                                                                                                                                                                                                                                                                                                                                                                                                                                                                                                                                                                                                                                                                                                                                      | Basic            | 4,350                      | 4,287                         | -63                 | -1%               |                           |                               |
|                        | WB  Between off-ramp to C-D Road and off-ramp to Route 267                                                                                                                                                                                                                                                                                                                                                                                                                                                                                                                                                                                                                                                                                                                                                                                                                                                                                                                                                                                                                                                                                                                                                                                                                                                                                                                                                                                                                                                                                                                                                                                                                                                                                                                                                                                                                                                                                                                                                                                                                                                                    | Diverge          | 4,350                      | 4,289                         | -61                 | -1%               | 56                        | 25.4                          |
|                        | WB  Between off-ramp to Route 267 WB and on-ramp from C-D                                                                                                                                                                                                                                                                                                                                                                                                                                                                                                                                                                                                                                                                                                                                                                                                                                                                                                                                                                                                                                                                                                                                                                                                                                                                                                                                                                                                                                                                                                                                                                                                                                                                                                                                                                                                                                                                                                                                                                                                                                                                     | Basic            | 3,920                      | 3,881                         | -39                 | -1%               | 56                        | 24.8                          |
| Northbound<br>Route 28 | Road Between on-ramp from C-D Road and on-ramp from Route                                                                                                                                                                                                                                                                                                                                                                                                                                                                                                                                                                                                                                                                                                                                                                                                                                                                                                                                                                                                                                                                                                                                                                                                                                                                                                                                                                                                                                                                                                                                                                                                                                                                                                                                                                                                                                                                                                                                                                                                                                                                     | Merge            | 4,255                      | 4,223                         | -32                 | -1%               | 56                        | 22.7                          |
| Noute 20               | 267 WB  Between on-ramp from Route 267 WB and on-ramp from                                                                                                                                                                                                                                                                                                                                                                                                                                                                                                                                                                                                                                                                                                                                                                                                                                                                                                                                                                                                                                                                                                                                                                                                                                                                                                                                                                                                                                                                                                                                                                                                                                                                                                                                                                                                                                                                                                                                                                                                                                                                    |                  |                            |                               | -47                 |                   | 56                        | 21.9                          |
|                        | Innovation Ave Between on-ramp from Innovation Ave and off-ramp Route                                                                                                                                                                                                                                                                                                                                                                                                                                                                                                                                                                                                                                                                                                                                                                                                                                                                                                                                                                                                                                                                                                                                                                                                                                                                                                                                                                                                                                                                                                                                                                                                                                                                                                                                                                                                                                                                                                                                                                                                                                                         | Merge            | 5,820                      | 5,773                         |                     | -1%               | 56                        | 24.0                          |
|                        | 606 EB / WB (Combined)  Between Off-ramp to Route 606 EB / WB (Combined) and on-                                                                                                                                                                                                                                                                                                                                                                                                                                                                                                                                                                                                                                                                                                                                                                                                                                                                                                                                                                                                                                                                                                                                                                                                                                                                                                                                                                                                                                                                                                                                                                                                                                                                                                                                                                                                                                                                                                                                                                                                                                              | Merge            | 6,515                      | 6,426                         | -89                 | -1%               | 53                        | 24.2                          |
|                        | ramp from Route 606 EB/WB (combined)  Between on-ramp from Route 606 EB / WB (Combined) and                                                                                                                                                                                                                                                                                                                                                                                                                                                                                                                                                                                                                                                                                                                                                                                                                                                                                                                                                                                                                                                                                                                                                                                                                                                                                                                                                                                                                                                                                                                                                                                                                                                                                                                                                                                                                                                                                                                                                                                                                                   | Basic            | 5,450                      | 5,368                         | -82                 | -2%               | 56                        | 24.0                          |
|                        | off-ramp to Sterling Blvd EB  Between off-ramp to Sterling Blvd EB and off-ramp to Sterling                                                                                                                                                                                                                                                                                                                                                                                                                                                                                                                                                                                                                                                                                                                                                                                                                                                                                                                                                                                                                                                                                                                                                                                                                                                                                                                                                                                                                                                                                                                                                                                                                                                                                                                                                                                                                                                                                                                                                                                                                                   | Weave            | 6,190                      | 6,084                         | -106                | -2%               | 54                        | 22.6                          |
|                        | Blvd WB  Between off-ramp to Sterling Blvd WB and on-ramp from                                                                                                                                                                                                                                                                                                                                                                                                                                                                                                                                                                                                                                                                                                                                                                                                                                                                                                                                                                                                                                                                                                                                                                                                                                                                                                                                                                                                                                                                                                                                                                                                                                                                                                                                                                                                                                                                                                                                                                                                                                                                | Diverge          | 5,400                      | 5,321                         | -79                 | -1%               | 55                        | 21.3                          |
|                        | Sterling Blvd                                                                                                                                                                                                                                                                                                                                                                                                                                                                                                                                                                                                                                                                                                                                                                                                                                                                                                                                                                                                                                                                                                                                                                                                                                                                                                                                                                                                                                                                                                                                                                                                                                                                                                                                                                                                                                                                                                                                                                                                                                                                                                                 | Basic            | 4,705                      | 4,642                         | -63                 | -1%               | 57                        | 20.2                          |
|                        | Mainline north of Sterling Blvd  Mainline north of Sterling Blvd                                                                                                                                                                                                                                                                                                                                                                                                                                                                                                                                                                                                                                                                                                                                                                                                                                                                                                                                                                                                                                                                                                                                                                                                                                                                                                                                                                                                                                                                                                                                                                                                                                                                                                                                                                                                                                                                                                                                                                                                                                                              | Basic<br>Basic   | 4,900<br>7,685             | 4,822<br>7,692                | -79<br>7            | -2%<br>0%         | 57<br>52                  | 16.9<br>29.7                  |
|                        | Between off-ramp to Sterling Blvd and on-ramp from Sterling Blvd WB                                                                                                                                                                                                                                                                                                                                                                                                                                                                                                                                                                                                                                                                                                                                                                                                                                                                                                                                                                                                                                                                                                                                                                                                                                                                                                                                                                                                                                                                                                                                                                                                                                                                                                                                                                                                                                                                                                                                                                                                                                                           | Basic            | 7,425                      | 7,493                         | 68                  | 1%                | 50                        | 37.2                          |
|                        | Between on-ramp from Sterling Blvd WB and on-ramp from Sterling Blvd EB                                                                                                                                                                                                                                                                                                                                                                                                                                                                                                                                                                                                                                                                                                                                                                                                                                                                                                                                                                                                                                                                                                                                                                                                                                                                                                                                                                                                                                                                                                                                                                                                                                                                                                                                                                                                                                                                                                                                                                                                                                                       | Basic            | 7,940                      | 8,034                         | 94                  | 1%                | 49                        | 34.0                          |
|                        | Between on-ramp from Sterling Blvd EB and off-ramp to Route 606 EB / WB (Combined)                                                                                                                                                                                                                                                                                                                                                                                                                                                                                                                                                                                                                                                                                                                                                                                                                                                                                                                                                                                                                                                                                                                                                                                                                                                                                                                                                                                                                                                                                                                                                                                                                                                                                                                                                                                                                                                                                                                                                                                                                                            | Weave            | 8,645                      | 8,759                         | 114                 | 1%                | 45                        | 37.7                          |
|                        | Between off-ramp to Route 606 EB / WB (Combined) and off-<br>ramp to Innovation Avenue                                                                                                                                                                                                                                                                                                                                                                                                                                                                                                                                                                                                                                                                                                                                                                                                                                                                                                                                                                                                                                                                                                                                                                                                                                                                                                                                                                                                                                                                                                                                                                                                                                                                                                                                                                                                                                                                                                                                                                                                                                        | Diverge          | 7,740                      | 7,878                         | 138                 | 2%                | 44                        | 40.1                          |
|                        | Between off-ramp to Innovation Avenue and off-ramp to Route 267 EB / Dulles Airport                                                                                                                                                                                                                                                                                                                                                                                                                                                                                                                                                                                                                                                                                                                                                                                                                                                                                                                                                                                                                                                                                                                                                                                                                                                                                                                                                                                                                                                                                                                                                                                                                                                                                                                                                                                                                                                                                                                                                                                                                                           | Diverge          | 6,745                      | 6,854                         | 109                 | 2%                | 41                        | 48.6                          |
| Southbound             | Between off-ramp to Route 267 EB / Dulles Airport and on-<br>ramp fron Innovation Ave / Route 606 EB and WB                                                                                                                                                                                                                                                                                                                                                                                                                                                                                                                                                                                                                                                                                                                                                                                                                                                                                                                                                                                                                                                                                                                                                                                                                                                                                                                                                                                                                                                                                                                                                                                                                                                                                                                                                                                                                                                                                                                                                                                                                   | Basic            | 3,705                      | 3,754                         | 49                  | 1%                | 71                        | 40.0                          |
| Route 28               | (Combined)  Between on-ramp from Innovation Ave / Route 606 EB and                                                                                                                                                                                                                                                                                                                                                                                                                                                                                                                                                                                                                                                                                                                                                                                                                                                                                                                                                                                                                                                                                                                                                                                                                                                                                                                                                                                                                                                                                                                                                                                                                                                                                                                                                                                                                                                                                                                                                                                                                                                            | Dasio            | 3,703                      | 0,704                         |                     | 1 70              | 56                        | 21.8                          |
|                        | WB (Combined) and on-ramp from Route 267 (Greenway EB / DTR WB)                                                                                                                                                                                                                                                                                                                                                                                                                                                                                                                                                                                                                                                                                                                                                                                                                                                                                                                                                                                                                                                                                                                                                                                                                                                                                                                                                                                                                                                                                                                                                                                                                                                                                                                                                                                                                                                                                                                                                                                                                                                               | Basic            | 5,520                      | 5,535                         | 15                  | 0%                | 54                        | 19.6                          |
|                        | Between on-ramp from Route 267 (Greenway EB / DTR WB) and on-ramp from Route 267 (DIAAH) EB                                                                                                                                                                                                                                                                                                                                                                                                                                                                                                                                                                                                                                                                                                                                                                                                                                                                                                                                                                                                                                                                                                                                                                                                                                                                                                                                                                                                                                                                                                                                                                                                                                                                                                                                                                                                                                                                                                                                                                                                                                   | Merge            | 6,985                      | 6,988                         | 3                   | 0%                | 55                        | 25.7                          |
|                        | Between on-ramp from Route 267 (DIAAH) EB and off-ramp to Frying Pan Road                                                                                                                                                                                                                                                                                                                                                                                                                                                                                                                                                                                                                                                                                                                                                                                                                                                                                                                                                                                                                                                                                                                                                                                                                                                                                                                                                                                                                                                                                                                                                                                                                                                                                                                                                                                                                                                                                                                                                                                                                                                     | Weave            | 7,655                      | 7,643                         | -12                 | 0%                | 53                        | 29.2                          |
|                        | Between off-ramp to Frying Pan Road and on-ramp from Frying Pan Road                                                                                                                                                                                                                                                                                                                                                                                                                                                                                                                                                                                                                                                                                                                                                                                                                                                                                                                                                                                                                                                                                                                                                                                                                                                                                                                                                                                                                                                                                                                                                                                                                                                                                                                                                                                                                                                                                                                                                                                                                                                          | Basic            | 6,310                      | 6,314                         | 4                   | 0%                | 55                        | 28.8                          |
|                        | Mainline south of Frying Pan Road  Mainline south of Frying Pan Road                                                                                                                                                                                                                                                                                                                                                                                                                                                                                                                                                                                                                                                                                                                                                                                                                                                                                                                                                                                                                                                                                                                                                                                                                                                                                                                                                                                                                                                                                                                                                                                                                                                                                                                                                                                                                                                                                                                                                                                                                                                          | Merge<br>Basic   | 7,065<br>7,065             | 7,071<br>7,054                | 6<br>-11            | 0%<br>0%          | 50<br>54                  | 28.0<br>32.9                  |
|                        | Mainline (Greenway) west of Dulles Greenway Toll Plaza /                                                                                                                                                                                                                                                                                                                                                                                                                                                                                                                                                                                                                                                                                                                                                                                                                                                                                                                                                                                                                                                                                                                                                                                                                                                                                                                                                                                                                                                                                                                                                                                                                                                                                                                                                                                                                                                                                                                                                                                                                                                                      | Basic            | 5,615                      | 5,581                         | -34                 | -1%               | 19                        | 95.7                          |
|                        | Greenway off-ramp to Dulles Airport and Route 28 SB  Mainline (Greenway) between off-ramp to Dulles Airport /                                                                                                                                                                                                                                                                                                                                                                                                                                                                                                                                                                                                                                                                                                                                                                                                                                                                                                                                                                                                                                                                                                                                                                                                                                                                                                                                                                                                                                                                                                                                                                                                                                                                                                                                                                                                                                                                                                                                                                                                                 | Merge            | 3,945                      | 3,903                         | -42                 | -1%               |                           |                               |
|                        | Route 28 SB and on-ramp from Route 28 SB  Mainline (Greenway) between on-ramp from Route 28 SB and                                                                                                                                                                                                                                                                                                                                                                                                                                                                                                                                                                                                                                                                                                                                                                                                                                                                                                                                                                                                                                                                                                                                                                                                                                                                                                                                                                                                                                                                                                                                                                                                                                                                                                                                                                                                                                                                                                                                                                                                                            | Basic            | 6,680                      | 6,722                         | 42                  | 1%                | 12                        | 117.5                         |
|                        | mainline from Route 28 NB / Dulles Airport  Mainline leaving Dulles Airport near Rudder Road                                                                                                                                                                                                                                                                                                                                                                                                                                                                                                                                                                                                                                                                                                                                                                                                                                                                                                                                                                                                                                                                                                                                                                                                                                                                                                                                                                                                                                                                                                                                                                                                                                                                                                                                                                                                                                                                                                                                                                                                                                  | Weave            | 2,785                      | 2,764                         | -21                 | -1%               | 16<br>46                  | 105.6<br>14.9                 |
|                        | Between off-ramp to Rudder Road/Route 267 WB and off-<br>ramp to DIAAH EB (west)                                                                                                                                                                                                                                                                                                                                                                                                                                                                                                                                                                                                                                                                                                                                                                                                                                                                                                                                                                                                                                                                                                                                                                                                                                                                                                                                                                                                                                                                                                                                                                                                                                                                                                                                                                                                                                                                                                                                                                                                                                              | Diverge          | 2,640                      | 2,622                         | -19                 | -1%               | 40                        | 21.7                          |
|                        | Between off-ramp to DIAAH EB and on-ramp from Aviation Dr                                                                                                                                                                                                                                                                                                                                                                                                                                                                                                                                                                                                                                                                                                                                                                                                                                                                                                                                                                                                                                                                                                                                                                                                                                                                                                                                                                                                                                                                                                                                                                                                                                                                                                                                                                                                                                                                                                                                                                                                                                                                     | Basic            | 1,335                      | 1,347                         | 12                  | 1%                | 44                        | 15.0                          |
|                        | Between on-ramp from Aviation Dr and off-ramp to Route 28 SB                                                                                                                                                                                                                                                                                                                                                                                                                                                                                                                                                                                                                                                                                                                                                                                                                                                                                                                                                                                                                                                                                                                                                                                                                                                                                                                                                                                                                                                                                                                                                                                                                                                                                                                                                                                                                                                                                                                                                                                                                                                                  | Weave            | 1,930                      | 1,900                         | -30                 | -2%               | 43                        | 14.9                          |
| Eastbound<br>Route 267 | Between off-ramp to Route 28 SB and off-ramp to DIAAH EB (east)                                                                                                                                                                                                                                                                                                                                                                                                                                                                                                                                                                                                                                                                                                                                                                                                                                                                                                                                                                                                                                                                                                                                                                                                                                                                                                                                                                                                                                                                                                                                                                                                                                                                                                                                                                                                                                                                                                                                                                                                                                                               | Diverge          | 1,260                      | 1,212                         | -48                 | -4%               | 43                        | 13.9                          |
|                        | Between off-ramp to DIAAH EB (east) and off-ramp to Route 28 NB                                                                                                                                                                                                                                                                                                                                                                                                                                                                                                                                                                                                                                                                                                                                                                                                                                                                                                                                                                                                                                                                                                                                                                                                                                                                                                                                                                                                                                                                                                                                                                                                                                                                                                                                                                                                                                                                                                                                                                                                                                                               | Diverge          | 705                        | 701                           | -4                  | -1%               | 44                        | 5.3                           |
|                        | Between off-ramp to Route 28 NB and on-ramp from Route 28 NB                                                                                                                                                                                                                                                                                                                                                                                                                                                                                                                                                                                                                                                                                                                                                                                                                                                                                                                                                                                                                                                                                                                                                                                                                                                                                                                                                                                                                                                                                                                                                                                                                                                                                                                                                                                                                                                                                                                                                                                                                                                                  | Basic            | 305                        | 317                           | 12                  | 4%                | 55                        | 2.8                           |
|                        | Between on-ramp from Route 28 NB and mainline from Dulles Greenway                                                                                                                                                                                                                                                                                                                                                                                                                                                                                                                                                                                                                                                                                                                                                                                                                                                                                                                                                                                                                                                                                                                                                                                                                                                                                                                                                                                                                                                                                                                                                                                                                                                                                                                                                                                                                                                                                                                                                                                                                                                            | Merge            | 1,345                      | 1,330                         | -16                 | -1%               | 57                        | 9.2                           |
|                        | Mainline between on-ramps from Dulles Greenway & Route                                                                                                                                                                                                                                                                                                                                                                                                                                                                                                                                                                                                                                                                                                                                                                                                                                                                                                                                                                                                                                                                                                                                                                                                                                                                                                                                                                                                                                                                                                                                                                                                                                                                                                                                                                                                                                                                                                                                                                                                                                                                        | Weave            | 8,025                      | 8,051                         | 26                  | 0%                | 01                        | 0.2                           |
|                        | 28/Dulles Airport/DIAAH and off-ramp to Centreville Road                                                                                                                                                                                                                                                                                                                                                                                                                                                                                                                                                                                                                                                                                                                                                                                                                                                                                                                                                                                                                                                                                                                                                                                                                                                                                                                                                                                                                                                                                                                                                                                                                                                                                                                                                                                                                                                                                                                                                                                                                                                                      | vveave           | 6,025                      | 0,001                         | 20                  | 0%                | 14                        | 94.2                          |
|                        | Between off-ramp to Centreville Road and on-ramp from Centreville Road                                                                                                                                                                                                                                                                                                                                                                                                                                                                                                                                                                                                                                                                                                                                                                                                                                                                                                                                                                                                                                                                                                                                                                                                                                                                                                                                                                                                                                                                                                                                                                                                                                                                                                                                                                                                                                                                                                                                                                                                                                                        | Basic            | 6,840                      | 6,847                         | 7                   | 0%                | 13                        | 106.1                         |
|                        | Mainline east of Centreville Road  Mainline east of Centreville Road                                                                                                                                                                                                                                                                                                                                                                                                                                                                                                                                                                                                                                                                                                                                                                                                                                                                                                                                                                                                                                                                                                                                                                                                                                                                                                                                                                                                                                                                                                                                                                                                                                                                                                                                                                                                                                                                                                                                                                                                                                                          | Merge<br>Basic   | 8,000<br>8,000             | 7,955<br>7,952                | -45<br>-48          | -1%<br>-1%        | 12<br>24                  | 111.4<br>66.6                 |
|                        | Mainline east of off-ramp to DIAAH WB  Between off-ramp to DIAAH WB and off-ramp to Centreville                                                                                                                                                                                                                                                                                                                                                                                                                                                                                                                                                                                                                                                                                                                                                                                                                                                                                                                                                                                                                                                                                                                                                                                                                                                                                                                                                                                                                                                                                                                                                                                                                                                                                                                                                                                                                                                                                                                                                                                                                               | Diverge<br>Basic | 4,460<br>4,460             | 4,399<br>4,450                | -61<br>-10          | -1%<br>0%         | 57                        | 19.2                          |
|                        | Road Between off-ramp to DIAAH WB and off-ramp to Centreville                                                                                                                                                                                                                                                                                                                                                                                                                                                                                                                                                                                                                                                                                                                                                                                                                                                                                                                                                                                                                                                                                                                                                                                                                                                                                                                                                                                                                                                                                                                                                                                                                                                                                                                                                                                                                                                                                                                                                                                                                                                                 | Diverge          | 4,460                      | 4,446                         | -14                 | 0%                | 57                        | 19.4                          |
|                        | Road Between off-ramp to Centreville Road and on-ramp from                                                                                                                                                                                                                                                                                                                                                                                                                                                                                                                                                                                                                                                                                                                                                                                                                                                                                                                                                                                                                                                                                                                                                                                                                                                                                                                                                                                                                                                                                                                                                                                                                                                                                                                                                                                                                                                                                                                                                                                                                                                                    | Basic            | 3,190                      | 3,181                         | -14<br>-9           | 0%                | 56                        | 18.6                          |
|                        | Centreville Road  Between on-ramp from Centreville Road and off-ramp to                                                                                                                                                                                                                                                                                                                                                                                                                                                                                                                                                                                                                                                                                                                                                                                                                                                                                                                                                                                                                                                                                                                                                                                                                                                                                                                                                                                                                                                                                                                                                                                                                                                                                                                                                                                                                                                                                                                                                                                                                                                       |                  |                            | -                             |                     |                   | 57                        | 13.9                          |
| Westbound<br>Route 267 | Route 28 NB  Between on-ramp from Centreville Road and off-ramp to                                                                                                                                                                                                                                                                                                                                                                                                                                                                                                                                                                                                                                                                                                                                                                                                                                                                                                                                                                                                                                                                                                                                                                                                                                                                                                                                                                                                                                                                                                                                                                                                                                                                                                                                                                                                                                                                                                                                                                                                                                                            | Merge            | 3,480                      | 3,423                         | -57                 | -2%               | 57                        | 12.1                          |
|                        | Route 28 NB  Between off-ramp to Route 28 NB and off-ramp to Route 28                                                                                                                                                                                                                                                                                                                                                                                                                                                                                                                                                                                                                                                                                                                                                                                                                                                                                                                                                                                                                                                                                                                                                                                                                                                                                                                                                                                                                                                                                                                                                                                                                                                                                                                                                                                                                                                                                                                                                                                                                                                         | Diverge          | 3,240                      | 3,214                         | -26                 | -1%               | 56                        | 11.0                          |
|                        | SB Between off-ramp to Route 28 NB and off-ramp to Route 28 Between off-ramp to Route 28 NB and off-ramp to Route 28                                                                                                                                                                                                                                                                                                                                                                                                                                                                                                                                                                                                                                                                                                                                                                                                                                                                                                                                                                                                                                                                                                                                                                                                                                                                                                                                                                                                                                                                                                                                                                                                                                                                                                                                                                                                                                                                                                                                                                                                          | Basic            | 1,265                      | 1,245                         | -20                 | -2%               | 58                        | 5.3                           |
|                        | SB  Between off-ramp to Route 28 NB and off-ramp to Route 28  Between off-ramp to Route 28 SB and Dulles Greenway Toll                                                                                                                                                                                                                                                                                                                                                                                                                                                                                                                                                                                                                                                                                                                                                                                                                                                                                                                                                                                                                                                                                                                                                                                                                                                                                                                                                                                                                                                                                                                                                                                                                                                                                                                                                                                                                                                                                                                                                                                                        | Diverge          | 1,265                      | 1,245                         | -20                 | -2%               | 58                        | 7.2                           |
|                        | Plaza                                                                                                                                                                                                                                                                                                                                                                                                                                                                                                                                                                                                                                                                                                                                                                                                                                                                                                                                                                                                                                                                                                                                                                                                                                                                                                                                                                                                                                                                                                                                                                                                                                                                                                                                                                                                                                                                                                                                                                                                                                                                                                                         | Basic            | 840                        | 827                           | -13                 | -2%               | 58<br>67                  | 6.6<br>6.5                    |
|                        | Mainline west of Dulles Greenway Toll Plaza  Mainline leaving Dulles Airport near Rudder Road  Detugation of the Post Co. T. F. (West) and an arrange of the Post Co. T. F. (West) and an arrange of the Post Co. T. F. (West) and an arrange of the Post Co. T. F. (West) and an arrange of the Post Co. T. F. (West) and an arrange of the Post Co. T. F. (West) and an arrange of the Post Co. T. F. (West) and an arrange of the Post Co. T. F. (West) and an arrange of the Post Co. T. F. (West) and an arrange of the Post Co. T. F. (West) and an arrange of the Post Co. T. F. (West) and an arrange of the Post Co. T. F. (West) and an arrange of the Post Co. T. F. (West) and an arrange of the Post Co. T. F. (West) and an arrange of the Post Co. T. F. (West) and an arrange of the Post Co. T. F. (West) and an arrange of the Post Co. T. F. (West) and an arrange of the Post Co. T. F. (West) and an arrange of the Post Co. T. F. (West) and an arrange of the Post Co. T. F. (West) and an arrange of the Post Co. T. F. (West) and an arrange of the Post Co. T. F. (West) and an arrange of the Post Co. T. F. (West) and an arrange of the Post Co. T. F. (West) and an arrange of the Post Co. T. F. (West) and a post Co. | Basic<br>Basic   | 1,335<br>365               | 1,302<br>365                  | -33<br>0            | -2%<br>0%         | 45                        | 4.0                           |
| Eastbound              | Between on-ramp from Route 267 EB (west) and on-ramp from Route 267 EB (east)                                                                                                                                                                                                                                                                                                                                                                                                                                                                                                                                                                                                                                                                                                                                                                                                                                                                                                                                                                                                                                                                                                                                                                                                                                                                                                                                                                                                                                                                                                                                                                                                                                                                                                                                                                                                                                                                                                                                                                                                                                                 | Merge            | 1,670                      | 1,672                         | 2                   | 0%                | 44                        | 16.3                          |
| DIAAH                  | Between on-ramp from Route 267 EB (east) and east end of study area                                                                                                                                                                                                                                                                                                                                                                                                                                                                                                                                                                                                                                                                                                                                                                                                                                                                                                                                                                                                                                                                                                                                                                                                                                                                                                                                                                                                                                                                                                                                                                                                                                                                                                                                                                                                                                                                                                                                                                                                                                                           | Merge            | 2,225                      | 2,238                         | 13                  | 1%                | 55                        | 15.5                          |
|                        | Between on-ramp from Route 267 EB (east) and east end of study area                                                                                                                                                                                                                                                                                                                                                                                                                                                                                                                                                                                                                                                                                                                                                                                                                                                                                                                                                                                                                                                                                                                                                                                                                                                                                                                                                                                                                                                                                                                                                                                                                                                                                                                                                                                                                                                                                                                                                                                                                                                           | Basic            | 2,225                      | 2,252                         | 27                  | 1%                | 56                        | 20.1                          |
|                        | Mainline east of on-ramp from Route 267 WB Between on-ramp from Route 267 WB near Centreville Road                                                                                                                                                                                                                                                                                                                                                                                                                                                                                                                                                                                                                                                                                                                                                                                                                                                                                                                                                                                                                                                                                                                                                                                                                                                                                                                                                                                                                                                                                                                                                                                                                                                                                                                                                                                                                                                                                                                                                                                                                            | Basic            | 1,055                      | 1,057                         | 2                   | 0%                | 58                        | 9.1                           |
|                        | and on-ramp from Route 267 WB to Dulles Airport Between on-ramp from Centreville Road and on-ramp from                                                                                                                                                                                                                                                                                                                                                                                                                                                                                                                                                                                                                                                                                                                                                                                                                                                                                                                                                                                                                                                                                                                                                                                                                                                                                                                                                                                                                                                                                                                                                                                                                                                                                                                                                                                                                                                                                                                                                                                                                        | Merge            | 1,055                      | 1,057                         | 2                   | 0%                | 58                        | 9.0                           |
| Westbound              | Route 267 WB (closed in Alt 2)  Between on-ramp from Route 267 WB to Dulles Airport                                                                                                                                                                                                                                                                                                                                                                                                                                                                                                                                                                                                                                                                                                                                                                                                                                                                                                                                                                                                                                                                                                                                                                                                                                                                                                                                                                                                                                                                                                                                                                                                                                                                                                                                                                                                                                                                                                                                                                                                                                           | Merge            | 1,055                      | 1,071                         | 16                  | 2%                | 57                        | 9.2                           |
| DIAAH                  | (closed in Alt 3) and off-ramp to Rudder Road (Rental Car<br>Return/Economy Parking)                                                                                                                                                                                                                                                                                                                                                                                                                                                                                                                                                                                                                                                                                                                                                                                                                                                                                                                                                                                                                                                                                                                                                                                                                                                                                                                                                                                                                                                                                                                                                                                                                                                                                                                                                                                                                                                                                                                                                                                                                                          | Basic            | 1,295                      | 1,304                         | 9                   | 1%                | 57                        | 7.6                           |
|                        | Between off-ramp to Rudder Road (Rental Car<br>Return/Economy Parking) and on-ramps from Route                                                                                                                                                                                                                                                                                                                                                                                                                                                                                                                                                                                                                                                                                                                                                                                                                                                                                                                                                                                                                                                                                                                                                                                                                                                                                                                                                                                                                                                                                                                                                                                                                                                                                                                                                                                                                                                                                                                                                                                                                                | Basic            | 815                        | 821                           | 6                   | 1%                |                           | 0                             |
|                        | 28/Route 267 EB  Mainline west of on-ramps from Route 28/Route 267 EB                                                                                                                                                                                                                                                                                                                                                                                                                                                                                                                                                                                                                                                                                                                                                                                                                                                                                                                                                                                                                                                                                                                                                                                                                                                                                                                                                                                                                                                                                                                                                                                                                                                                                                                                                                                                                                                                                                                                                                                                                                                         | Basic            | 2,310                      | 2,309                         | -1                  | 0%                | 39<br>41                  | 8.1<br>11.3                   |
| 1                      | Invariance west of our-tamps from Noute 20/Noute 20/ ED                                                                                                                                                                                                                                                                                                                                                                                                                                                                                                                                                                                                                                                                                                                                                                                                                                                                                                                                                                                                                                                                                                                                                                                                                                                                                                                                                                                                                                                                                                                                                                                                                                                                                                                                                                                                                                                                                                                                                                                                                                                                       | บสอเบ            | ۷,۵۱۷                      | 2,008                         | -1                  | J /0              | 7                         |                               |