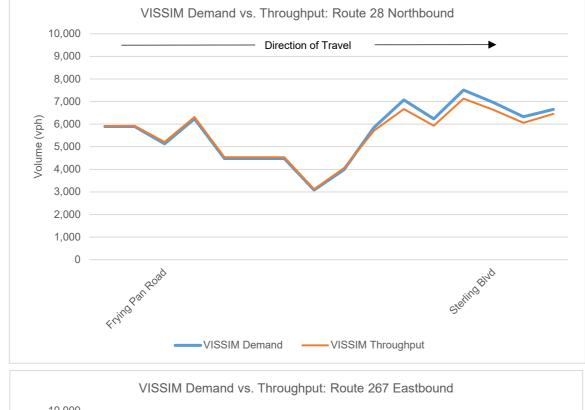

# **Freeway Segment and Ramp MOEs**

AM Peak Hour (8:00 AM - 9:00 AM)

| Facility               | Segment                                                                                                                                                                                                                                                                                                                                                                                                                                                                                                                                                                                                                                                                                                                                                                                                                                                                                                                                                                                                                                                                                                                                                                                                                                                                                                                                                                                                                                                                                                                                                                                                                                                                                                                                                                                                                                                                                                                                                                                                                                                                                                                       | Туре             | Balanced<br>Count<br>(vph) | VISSIM<br>Throughput<br>(vph) | Difference<br>(vph) | Difference<br>(%) | Average<br>Speed<br>(mph) | Average<br>Density<br>(vpmpl) |
|------------------------|-------------------------------------------------------------------------------------------------------------------------------------------------------------------------------------------------------------------------------------------------------------------------------------------------------------------------------------------------------------------------------------------------------------------------------------------------------------------------------------------------------------------------------------------------------------------------------------------------------------------------------------------------------------------------------------------------------------------------------------------------------------------------------------------------------------------------------------------------------------------------------------------------------------------------------------------------------------------------------------------------------------------------------------------------------------------------------------------------------------------------------------------------------------------------------------------------------------------------------------------------------------------------------------------------------------------------------------------------------------------------------------------------------------------------------------------------------------------------------------------------------------------------------------------------------------------------------------------------------------------------------------------------------------------------------------------------------------------------------------------------------------------------------------------------------------------------------------------------------------------------------------------------------------------------------------------------------------------------------------------------------------------------------------------------------------------------------------------------------------------------------|------------------|----------------------------|-------------------------------|---------------------|-------------------|---------------------------|-------------------------------|
|                        | Mainline south of Frying Pan Road  Mainline south of Frying Pan Road                                                                                                                                                                                                                                                                                                                                                                                                                                                                                                                                                                                                                                                                                                                                                                                                                                                                                                                                                                                                                                                                                                                                                                                                                                                                                                                                                                                                                                                                                                                                                                                                                                                                                                                                                                                                                                                                                                                                                                                                                                                          | Basic<br>Diverge | 7,530<br>7,530             | 7,441<br>7,367                | -90<br>-163         | -1%<br>-2%        | 43<br>29                  | 40.3<br>54.7                  |
|                        | Between off-ramp to Frying Pan Road and on-ramp from Frying Pan Road                                                                                                                                                                                                                                                                                                                                                                                                                                                                                                                                                                                                                                                                                                                                                                                                                                                                                                                                                                                                                                                                                                                                                                                                                                                                                                                                                                                                                                                                                                                                                                                                                                                                                                                                                                                                                                                                                                                                                                                                                                                          | Basic            | 6,025                      | 5,906                         | -119                | -2%               | 50                        | 29.3                          |
|                        | Between on-ramp from Frying Pan Road and off-ramp to Route 267 EB/Dulles Airport                                                                                                                                                                                                                                                                                                                                                                                                                                                                                                                                                                                                                                                                                                                                                                                                                                                                                                                                                                                                                                                                                                                                                                                                                                                                                                                                                                                                                                                                                                                                                                                                                                                                                                                                                                                                                                                                                                                                                                                                                                              | Weave            | 6,880                      | 6,700                         | -180                | -3%               | 54                        | 24.8                          |
|                        | Between off-ramp to Route 267 EB/Dulles Airport and off-                                                                                                                                                                                                                                                                                                                                                                                                                                                                                                                                                                                                                                                                                                                                                                                                                                                                                                                                                                                                                                                                                                                                                                                                                                                                                                                                                                                                                                                                                                                                                                                                                                                                                                                                                                                                                                                                                                                                                                                                                                                                      | Diverge          | 4,350                      | 4,288                         | -62                 | -1%               | 56                        | 24.8                          |
|                        | ramp to C-D Road  Between off-ramp to C-D Road and off-ramp to Route 267                                                                                                                                                                                                                                                                                                                                                                                                                                                                                                                                                                                                                                                                                                                                                                                                                                                                                                                                                                                                                                                                                                                                                                                                                                                                                                                                                                                                                                                                                                                                                                                                                                                                                                                                                                                                                                                                                                                                                                                                                                                      | Basic            | 4,350                      | 4,287                         | -63                 | -1%               |                           |                               |
|                        | WB  Between off-ramp to C-D Road and off-ramp to Route 267                                                                                                                                                                                                                                                                                                                                                                                                                                                                                                                                                                                                                                                                                                                                                                                                                                                                                                                                                                                                                                                                                                                                                                                                                                                                                                                                                                                                                                                                                                                                                                                                                                                                                                                                                                                                                                                                                                                                                                                                                                                                    | Diverge          | 4,350                      | 4,289                         | -61                 | -1%               | 56                        | 25.4                          |
|                        | WB  Between off-ramp to Route 267 WB and on-ramp from C-D                                                                                                                                                                                                                                                                                                                                                                                                                                                                                                                                                                                                                                                                                                                                                                                                                                                                                                                                                                                                                                                                                                                                                                                                                                                                                                                                                                                                                                                                                                                                                                                                                                                                                                                                                                                                                                                                                                                                                                                                                                                                     | Basic            | 3,920                      | 3,881                         | -39                 | -1%               | 56                        | 24.8                          |
| Northbound<br>Route 28 | Road Between on-ramp from C-D Road and on-ramp from Route                                                                                                                                                                                                                                                                                                                                                                                                                                                                                                                                                                                                                                                                                                                                                                                                                                                                                                                                                                                                                                                                                                                                                                                                                                                                                                                                                                                                                                                                                                                                                                                                                                                                                                                                                                                                                                                                                                                                                                                                                                                                     | Merge            | 4,255                      | 4,223                         | -32                 | -1%               | 56                        | 22.7                          |
| Noute 20               | 267 WB  Between on-ramp from Route 267 WB and on-ramp from                                                                                                                                                                                                                                                                                                                                                                                                                                                                                                                                                                                                                                                                                                                                                                                                                                                                                                                                                                                                                                                                                                                                                                                                                                                                                                                                                                                                                                                                                                                                                                                                                                                                                                                                                                                                                                                                                                                                                                                                                                                                    |                  |                            |                               | -47                 |                   | 56                        | 21.9                          |
|                        | Innovation Ave Between on-ramp from Innovation Ave and off-ramp Route                                                                                                                                                                                                                                                                                                                                                                                                                                                                                                                                                                                                                                                                                                                                                                                                                                                                                                                                                                                                                                                                                                                                                                                                                                                                                                                                                                                                                                                                                                                                                                                                                                                                                                                                                                                                                                                                                                                                                                                                                                                         | Merge            | 5,820                      | 5,773                         |                     | -1%               | 56                        | 24.0                          |
|                        | 606 EB / WB (Combined)  Between Off-ramp to Route 606 EB / WB (Combined) and on-                                                                                                                                                                                                                                                                                                                                                                                                                                                                                                                                                                                                                                                                                                                                                                                                                                                                                                                                                                                                                                                                                                                                                                                                                                                                                                                                                                                                                                                                                                                                                                                                                                                                                                                                                                                                                                                                                                                                                                                                                                              | Merge            | 6,515                      | 6,426                         | -89                 | -1%               | 53                        | 24.2                          |
|                        | ramp from Route 606 EB/WB (combined)  Between on-ramp from Route 606 EB / WB (Combined) and                                                                                                                                                                                                                                                                                                                                                                                                                                                                                                                                                                                                                                                                                                                                                                                                                                                                                                                                                                                                                                                                                                                                                                                                                                                                                                                                                                                                                                                                                                                                                                                                                                                                                                                                                                                                                                                                                                                                                                                                                                   | Basic            | 5,450                      | 5,368                         | -82                 | -2%               | 56                        | 24.0                          |
|                        | off-ramp to Sterling Blvd EB  Between off-ramp to Sterling Blvd EB and off-ramp to Sterling                                                                                                                                                                                                                                                                                                                                                                                                                                                                                                                                                                                                                                                                                                                                                                                                                                                                                                                                                                                                                                                                                                                                                                                                                                                                                                                                                                                                                                                                                                                                                                                                                                                                                                                                                                                                                                                                                                                                                                                                                                   | Weave            | 6,190                      | 6,084                         | -106                | -2%               | 54                        | 22.6                          |
|                        | Blvd WB  Between off-ramp to Sterling Blvd WB and on-ramp from                                                                                                                                                                                                                                                                                                                                                                                                                                                                                                                                                                                                                                                                                                                                                                                                                                                                                                                                                                                                                                                                                                                                                                                                                                                                                                                                                                                                                                                                                                                                                                                                                                                                                                                                                                                                                                                                                                                                                                                                                                                                | Diverge          | 5,400                      | 5,321                         | -79                 | -1%               | 55                        | 21.3                          |
|                        | Sterling Blvd                                                                                                                                                                                                                                                                                                                                                                                                                                                                                                                                                                                                                                                                                                                                                                                                                                                                                                                                                                                                                                                                                                                                                                                                                                                                                                                                                                                                                                                                                                                                                                                                                                                                                                                                                                                                                                                                                                                                                                                                                                                                                                                 | Basic            | 4,705                      | 4,642                         | -63                 | -1%               | 57                        | 20.2                          |
|                        | Mainline north of Sterling Blvd  Mainline north of Sterling Blvd                                                                                                                                                                                                                                                                                                                                                                                                                                                                                                                                                                                                                                                                                                                                                                                                                                                                                                                                                                                                                                                                                                                                                                                                                                                                                                                                                                                                                                                                                                                                                                                                                                                                                                                                                                                                                                                                                                                                                                                                                                                              | Basic<br>Basic   | 4,900<br>7,685             | 4,822<br>7,692                | -79<br>7            | -2%<br>0%         | 57<br>52                  | 16.9<br>29.7                  |
|                        | Between off-ramp to Sterling Blvd and on-ramp from Sterling Blvd WB                                                                                                                                                                                                                                                                                                                                                                                                                                                                                                                                                                                                                                                                                                                                                                                                                                                                                                                                                                                                                                                                                                                                                                                                                                                                                                                                                                                                                                                                                                                                                                                                                                                                                                                                                                                                                                                                                                                                                                                                                                                           | Basic            | 7,425                      | 7,493                         | 68                  | 1%                | 50                        | 37.2                          |
|                        | Between on-ramp from Sterling Blvd WB and on-ramp from Sterling Blvd EB                                                                                                                                                                                                                                                                                                                                                                                                                                                                                                                                                                                                                                                                                                                                                                                                                                                                                                                                                                                                                                                                                                                                                                                                                                                                                                                                                                                                                                                                                                                                                                                                                                                                                                                                                                                                                                                                                                                                                                                                                                                       | Basic            | 7,940                      | 8,034                         | 94                  | 1%                | 49                        | 34.0                          |
|                        | Between on-ramp from Sterling Blvd EB and off-ramp to Route 606 EB / WB (Combined)                                                                                                                                                                                                                                                                                                                                                                                                                                                                                                                                                                                                                                                                                                                                                                                                                                                                                                                                                                                                                                                                                                                                                                                                                                                                                                                                                                                                                                                                                                                                                                                                                                                                                                                                                                                                                                                                                                                                                                                                                                            | Weave            | 8,645                      | 8,759                         | 114                 | 1%                | 45                        | 37.7                          |
|                        | Between off-ramp to Route 606 EB / WB (Combined) and off-<br>ramp to Innovation Avenue                                                                                                                                                                                                                                                                                                                                                                                                                                                                                                                                                                                                                                                                                                                                                                                                                                                                                                                                                                                                                                                                                                                                                                                                                                                                                                                                                                                                                                                                                                                                                                                                                                                                                                                                                                                                                                                                                                                                                                                                                                        | Diverge          | 7,740                      | 7,878                         | 138                 | 2%                | 44                        | 40.1                          |
|                        | Between off-ramp to Innovation Avenue and off-ramp to Route 267 EB / Dulles Airport                                                                                                                                                                                                                                                                                                                                                                                                                                                                                                                                                                                                                                                                                                                                                                                                                                                                                                                                                                                                                                                                                                                                                                                                                                                                                                                                                                                                                                                                                                                                                                                                                                                                                                                                                                                                                                                                                                                                                                                                                                           | Diverge          | 6,745                      | 6,854                         | 109                 | 2%                | 41                        | 48.6                          |
| Southbound             | Between off-ramp to Route 267 EB / Dulles Airport and on-<br>ramp fron Innovation Ave / Route 606 EB and WB                                                                                                                                                                                                                                                                                                                                                                                                                                                                                                                                                                                                                                                                                                                                                                                                                                                                                                                                                                                                                                                                                                                                                                                                                                                                                                                                                                                                                                                                                                                                                                                                                                                                                                                                                                                                                                                                                                                                                                                                                   | Basic            | 3,705                      | 3,754                         | 49                  | 1%                | 71                        | 40.0                          |
| Route 28               | (Combined)  Between on-ramp from Innovation Ave / Route 606 EB and                                                                                                                                                                                                                                                                                                                                                                                                                                                                                                                                                                                                                                                                                                                                                                                                                                                                                                                                                                                                                                                                                                                                                                                                                                                                                                                                                                                                                                                                                                                                                                                                                                                                                                                                                                                                                                                                                                                                                                                                                                                            | Dasio            | 3,703                      | 0,704                         |                     | 1 70              | 56                        | 21.8                          |
|                        | WB (Combined) and on-ramp from Route 267 (Greenway EB / DTR WB)                                                                                                                                                                                                                                                                                                                                                                                                                                                                                                                                                                                                                                                                                                                                                                                                                                                                                                                                                                                                                                                                                                                                                                                                                                                                                                                                                                                                                                                                                                                                                                                                                                                                                                                                                                                                                                                                                                                                                                                                                                                               | Basic            | 5,520                      | 5,535                         | 15                  | 0%                | 54                        | 19.6                          |
|                        | Between on-ramp from Route 267 (Greenway EB / DTR WB) and on-ramp from Route 267 (DIAAH) EB                                                                                                                                                                                                                                                                                                                                                                                                                                                                                                                                                                                                                                                                                                                                                                                                                                                                                                                                                                                                                                                                                                                                                                                                                                                                                                                                                                                                                                                                                                                                                                                                                                                                                                                                                                                                                                                                                                                                                                                                                                   | Merge            | 6,985                      | 6,988                         | 3                   | 0%                | 55                        | 25.7                          |
|                        | Between on-ramp from Route 267 (DIAAH) EB and off-ramp to Frying Pan Road                                                                                                                                                                                                                                                                                                                                                                                                                                                                                                                                                                                                                                                                                                                                                                                                                                                                                                                                                                                                                                                                                                                                                                                                                                                                                                                                                                                                                                                                                                                                                                                                                                                                                                                                                                                                                                                                                                                                                                                                                                                     | Weave            | 7,655                      | 7,643                         | -12                 | 0%                | 53                        | 29.2                          |
|                        | Between off-ramp to Frying Pan Road and on-ramp from Frying Pan Road                                                                                                                                                                                                                                                                                                                                                                                                                                                                                                                                                                                                                                                                                                                                                                                                                                                                                                                                                                                                                                                                                                                                                                                                                                                                                                                                                                                                                                                                                                                                                                                                                                                                                                                                                                                                                                                                                                                                                                                                                                                          | Basic            | 6,310                      | 6,314                         | 4                   | 0%                | 55                        | 28.8                          |
|                        | Mainline south of Frying Pan Road  Mainline south of Frying Pan Road                                                                                                                                                                                                                                                                                                                                                                                                                                                                                                                                                                                                                                                                                                                                                                                                                                                                                                                                                                                                                                                                                                                                                                                                                                                                                                                                                                                                                                                                                                                                                                                                                                                                                                                                                                                                                                                                                                                                                                                                                                                          | Merge<br>Basic   | 7,065<br>7,065             | 7,071<br>7,054                | 6<br>-11            | 0%<br>0%          | 50<br>54                  | 28.0<br>32.9                  |
|                        | Mainline (Greenway) west of Dulles Greenway Toll Plaza /                                                                                                                                                                                                                                                                                                                                                                                                                                                                                                                                                                                                                                                                                                                                                                                                                                                                                                                                                                                                                                                                                                                                                                                                                                                                                                                                                                                                                                                                                                                                                                                                                                                                                                                                                                                                                                                                                                                                                                                                                                                                      | Basic            | 5,615                      | 5,581                         | -34                 | -1%               | 19                        | 95.7                          |
|                        | Greenway off-ramp to Dulles Airport and Route 28 SB  Mainline (Greenway) between off-ramp to Dulles Airport /                                                                                                                                                                                                                                                                                                                                                                                                                                                                                                                                                                                                                                                                                                                                                                                                                                                                                                                                                                                                                                                                                                                                                                                                                                                                                                                                                                                                                                                                                                                                                                                                                                                                                                                                                                                                                                                                                                                                                                                                                 | Merge            | 3,945                      | 3,903                         | -42                 | -1%               |                           |                               |
|                        | Route 28 SB and on-ramp from Route 28 SB  Mainline (Greenway) between on-ramp from Route 28 SB and                                                                                                                                                                                                                                                                                                                                                                                                                                                                                                                                                                                                                                                                                                                                                                                                                                                                                                                                                                                                                                                                                                                                                                                                                                                                                                                                                                                                                                                                                                                                                                                                                                                                                                                                                                                                                                                                                                                                                                                                                            | Basic            | 6,680                      | 6,722                         | 42                  | 1%                | 12                        | 117.5                         |
|                        | mainline from Route 28 NB / Dulles Airport  Mainline leaving Dulles Airport near Rudder Road                                                                                                                                                                                                                                                                                                                                                                                                                                                                                                                                                                                                                                                                                                                                                                                                                                                                                                                                                                                                                                                                                                                                                                                                                                                                                                                                                                                                                                                                                                                                                                                                                                                                                                                                                                                                                                                                                                                                                                                                                                  | Weave            | 2,785                      | 2,764                         | -21                 | -1%               | 16<br>46                  | 105.6<br>14.9                 |
|                        | Between off-ramp to Rudder Road/Route 267 WB and off-<br>ramp to DIAAH EB (west)                                                                                                                                                                                                                                                                                                                                                                                                                                                                                                                                                                                                                                                                                                                                                                                                                                                                                                                                                                                                                                                                                                                                                                                                                                                                                                                                                                                                                                                                                                                                                                                                                                                                                                                                                                                                                                                                                                                                                                                                                                              | Diverge          | 2,640                      | 2,622                         | -19                 | -1%               | 40                        | 21.7                          |
|                        | Between off-ramp to DIAAH EB and on-ramp from Aviation Dr                                                                                                                                                                                                                                                                                                                                                                                                                                                                                                                                                                                                                                                                                                                                                                                                                                                                                                                                                                                                                                                                                                                                                                                                                                                                                                                                                                                                                                                                                                                                                                                                                                                                                                                                                                                                                                                                                                                                                                                                                                                                     | Basic            | 1,335                      | 1,347                         | 12                  | 1%                | 44                        | 15.0                          |
|                        | Between on-ramp from Aviation Dr and off-ramp to Route 28 SB                                                                                                                                                                                                                                                                                                                                                                                                                                                                                                                                                                                                                                                                                                                                                                                                                                                                                                                                                                                                                                                                                                                                                                                                                                                                                                                                                                                                                                                                                                                                                                                                                                                                                                                                                                                                                                                                                                                                                                                                                                                                  | Weave            | 1,930                      | 1,900                         | -30                 | -2%               | 43                        | 14.9                          |
| Eastbound<br>Route 267 | Between off-ramp to Route 28 SB and off-ramp to DIAAH EB (east)                                                                                                                                                                                                                                                                                                                                                                                                                                                                                                                                                                                                                                                                                                                                                                                                                                                                                                                                                                                                                                                                                                                                                                                                                                                                                                                                                                                                                                                                                                                                                                                                                                                                                                                                                                                                                                                                                                                                                                                                                                                               | Diverge          | 1,260                      | 1,212                         | -48                 | -4%               | 43                        | 13.9                          |
|                        | Between off-ramp to DIAAH EB (east) and off-ramp to Route 28 NB                                                                                                                                                                                                                                                                                                                                                                                                                                                                                                                                                                                                                                                                                                                                                                                                                                                                                                                                                                                                                                                                                                                                                                                                                                                                                                                                                                                                                                                                                                                                                                                                                                                                                                                                                                                                                                                                                                                                                                                                                                                               | Diverge          | 705                        | 701                           | -4                  | -1%               | 44                        | 5.3                           |
|                        | Between off-ramp to Route 28 NB and on-ramp from Route 28 NB                                                                                                                                                                                                                                                                                                                                                                                                                                                                                                                                                                                                                                                                                                                                                                                                                                                                                                                                                                                                                                                                                                                                                                                                                                                                                                                                                                                                                                                                                                                                                                                                                                                                                                                                                                                                                                                                                                                                                                                                                                                                  | Basic            | 305                        | 317                           | 12                  | 4%                | 55                        | 2.8                           |
|                        | Between on-ramp from Route 28 NB and mainline from Dulles Greenway                                                                                                                                                                                                                                                                                                                                                                                                                                                                                                                                                                                                                                                                                                                                                                                                                                                                                                                                                                                                                                                                                                                                                                                                                                                                                                                                                                                                                                                                                                                                                                                                                                                                                                                                                                                                                                                                                                                                                                                                                                                            | Merge            | 1,345                      | 1,330                         | -16                 | -1%               | 57                        | 9.2                           |
|                        | Mainline between on-ramps from Dulles Greenway & Route                                                                                                                                                                                                                                                                                                                                                                                                                                                                                                                                                                                                                                                                                                                                                                                                                                                                                                                                                                                                                                                                                                                                                                                                                                                                                                                                                                                                                                                                                                                                                                                                                                                                                                                                                                                                                                                                                                                                                                                                                                                                        | Weave            | 8,025                      | 8,051                         | 26                  | 0%                | 01                        | 0.2                           |
|                        | 28/Dulles Airport/DIAAH and off-ramp to Centreville Road                                                                                                                                                                                                                                                                                                                                                                                                                                                                                                                                                                                                                                                                                                                                                                                                                                                                                                                                                                                                                                                                                                                                                                                                                                                                                                                                                                                                                                                                                                                                                                                                                                                                                                                                                                                                                                                                                                                                                                                                                                                                      | vveave           | 6,025                      | 0,001                         | 20                  | 0%                | 14                        | 94.2                          |
|                        | Between off-ramp to Centreville Road and on-ramp from Centreville Road                                                                                                                                                                                                                                                                                                                                                                                                                                                                                                                                                                                                                                                                                                                                                                                                                                                                                                                                                                                                                                                                                                                                                                                                                                                                                                                                                                                                                                                                                                                                                                                                                                                                                                                                                                                                                                                                                                                                                                                                                                                        | Basic            | 6,840                      | 6,847                         | 7                   | 0%                | 13                        | 106.1                         |
|                        | Mainline east of Centreville Road  Mainline east of Centreville Road                                                                                                                                                                                                                                                                                                                                                                                                                                                                                                                                                                                                                                                                                                                                                                                                                                                                                                                                                                                                                                                                                                                                                                                                                                                                                                                                                                                                                                                                                                                                                                                                                                                                                                                                                                                                                                                                                                                                                                                                                                                          | Merge<br>Basic   | 8,000<br>8,000             | 7,955<br>7,952                | -45<br>-48          | -1%<br>-1%        | 12<br>24                  | 111.4<br>66.6                 |
|                        | Mainline east of off-ramp to DIAAH WB  Between off-ramp to DIAAH WB and off-ramp to Centreville                                                                                                                                                                                                                                                                                                                                                                                                                                                                                                                                                                                                                                                                                                                                                                                                                                                                                                                                                                                                                                                                                                                                                                                                                                                                                                                                                                                                                                                                                                                                                                                                                                                                                                                                                                                                                                                                                                                                                                                                                               | Diverge<br>Basic | 4,460<br>4,460             | 4,399<br>4,450                | -61<br>-10          | -1%<br>0%         | 57                        | 19.2                          |
|                        | Road Between off-ramp to DIAAH WB and off-ramp to Centreville                                                                                                                                                                                                                                                                                                                                                                                                                                                                                                                                                                                                                                                                                                                                                                                                                                                                                                                                                                                                                                                                                                                                                                                                                                                                                                                                                                                                                                                                                                                                                                                                                                                                                                                                                                                                                                                                                                                                                                                                                                                                 | Diverge          | 4,460                      | 4,446                         | -14                 | 0%                | 57                        | 19.4                          |
|                        | Road Between off-ramp to Centreville Road and on-ramp from                                                                                                                                                                                                                                                                                                                                                                                                                                                                                                                                                                                                                                                                                                                                                                                                                                                                                                                                                                                                                                                                                                                                                                                                                                                                                                                                                                                                                                                                                                                                                                                                                                                                                                                                                                                                                                                                                                                                                                                                                                                                    | Basic            | 3,190                      | 3,181                         | -14<br>-9           | 0%                | 56                        | 18.6                          |
|                        | Centreville Road  Between on-ramp from Centreville Road and off-ramp to                                                                                                                                                                                                                                                                                                                                                                                                                                                                                                                                                                                                                                                                                                                                                                                                                                                                                                                                                                                                                                                                                                                                                                                                                                                                                                                                                                                                                                                                                                                                                                                                                                                                                                                                                                                                                                                                                                                                                                                                                                                       |                  |                            | -                             |                     |                   | 57                        | 13.9                          |
| Westbound<br>Route 267 | Route 28 NB  Between on-ramp from Centreville Road and off-ramp to                                                                                                                                                                                                                                                                                                                                                                                                                                                                                                                                                                                                                                                                                                                                                                                                                                                                                                                                                                                                                                                                                                                                                                                                                                                                                                                                                                                                                                                                                                                                                                                                                                                                                                                                                                                                                                                                                                                                                                                                                                                            | Merge            | 3,480                      | 3,423                         | -57                 | -2%               | 57                        | 12.1                          |
|                        | Route 28 NB  Between off-ramp to Route 28 NB and off-ramp to Route 28                                                                                                                                                                                                                                                                                                                                                                                                                                                                                                                                                                                                                                                                                                                                                                                                                                                                                                                                                                                                                                                                                                                                                                                                                                                                                                                                                                                                                                                                                                                                                                                                                                                                                                                                                                                                                                                                                                                                                                                                                                                         | Diverge          | 3,240                      | 3,214                         | -26                 | -1%               | 56                        | 11.0                          |
|                        | SB Between off-ramp to Route 28 NB and off-ramp to Route 28 Between off-ramp to Route 28 NB and off-ramp to Route 28                                                                                                                                                                                                                                                                                                                                                                                                                                                                                                                                                                                                                                                                                                                                                                                                                                                                                                                                                                                                                                                                                                                                                                                                                                                                                                                                                                                                                                                                                                                                                                                                                                                                                                                                                                                                                                                                                                                                                                                                          | Basic            | 1,265                      | 1,245                         | -20                 | -2%               | 58                        | 5.3                           |
|                        | SB  Between off-ramp to Route 28 NB and off-ramp to Route 28  Between off-ramp to Route 28 SB and Dulles Greenway Toll                                                                                                                                                                                                                                                                                                                                                                                                                                                                                                                                                                                                                                                                                                                                                                                                                                                                                                                                                                                                                                                                                                                                                                                                                                                                                                                                                                                                                                                                                                                                                                                                                                                                                                                                                                                                                                                                                                                                                                                                        | Diverge          | 1,265                      | 1,245                         | -20                 | -2%               | 58                        | 7.2                           |
|                        | Plaza                                                                                                                                                                                                                                                                                                                                                                                                                                                                                                                                                                                                                                                                                                                                                                                                                                                                                                                                                                                                                                                                                                                                                                                                                                                                                                                                                                                                                                                                                                                                                                                                                                                                                                                                                                                                                                                                                                                                                                                                                                                                                                                         | Basic            | 840                        | 827                           | -13                 | -2%               | 58<br>67                  | 6.6<br>6.5                    |
|                        | Mainline west of Dulles Greenway Toll Plaza  Mainline leaving Dulles Airport near Rudder Road  Detugation of the Post Co. T. F. (West) and an arrange of the Post Co. T. F. (West) and an arrange of the Post Co. T. F. (West) and an arrange of the Post Co. T. F. (West) and an arrange of the Post Co. T. F. (West) and an arrange of the Post Co. T. F. (West) and an arrange of the Post Co. T. F. (West) and an arrange of the Post Co. T. F. (West) and an arrange of the Post Co. T. F. (West) and an arrange of the Post Co. T. F. (West) and an arrange of the Post Co. T. F. (West) and an arrange of the Post Co. T. F. (West) and an arrange of the Post Co. T. F. (West) and an arrange of the Post Co. T. F. (West) and an arrange of the Post Co. T. F. (West) and an arrange of the Post Co. T. F. (West) and an arrange of the Post Co. T. F. (West) and an arrange of the Post Co. T. F. (West) and an arrange of the Post Co. T. F. (West) and an arrange of the Post Co. T. F. (West) and an arrange of the Post Co. T. F. (West) and an arrange of the Post Co. T. F. (West) and an arrange of the Post Co. T. F. (West) and an arrange of the Post Co. T. F. (West) and an arrange of the Post Co. T. F. (West) and a post Co. | Basic<br>Basic   | 1,335<br>365               | 1,302<br>365                  | -33<br>0            | -2%<br>0%         | 45                        | 4.0                           |
| Eastbound              | Between on-ramp from Route 267 EB (west) and on-ramp from Route 267 EB (east)                                                                                                                                                                                                                                                                                                                                                                                                                                                                                                                                                                                                                                                                                                                                                                                                                                                                                                                                                                                                                                                                                                                                                                                                                                                                                                                                                                                                                                                                                                                                                                                                                                                                                                                                                                                                                                                                                                                                                                                                                                                 | Merge            | 1,670                      | 1,672                         | 2                   | 0%                | 44                        | 16.3                          |
| DIAAH                  | Between on-ramp from Route 267 EB (east) and east end of study area                                                                                                                                                                                                                                                                                                                                                                                                                                                                                                                                                                                                                                                                                                                                                                                                                                                                                                                                                                                                                                                                                                                                                                                                                                                                                                                                                                                                                                                                                                                                                                                                                                                                                                                                                                                                                                                                                                                                                                                                                                                           | Merge            | 2,225                      | 2,238                         | 13                  | 1%                | 55                        | 15.5                          |
|                        | Between on-ramp from Route 267 EB (east) and east end of study area                                                                                                                                                                                                                                                                                                                                                                                                                                                                                                                                                                                                                                                                                                                                                                                                                                                                                                                                                                                                                                                                                                                                                                                                                                                                                                                                                                                                                                                                                                                                                                                                                                                                                                                                                                                                                                                                                                                                                                                                                                                           | Basic            | 2,225                      | 2,252                         | 27                  | 1%                | 56                        | 20.1                          |
|                        | Mainline east of on-ramp from Route 267 WB Between on-ramp from Route 267 WB near Centreville Road                                                                                                                                                                                                                                                                                                                                                                                                                                                                                                                                                                                                                                                                                                                                                                                                                                                                                                                                                                                                                                                                                                                                                                                                                                                                                                                                                                                                                                                                                                                                                                                                                                                                                                                                                                                                                                                                                                                                                                                                                            | Basic            | 1,055                      | 1,057                         | 2                   | 0%                | 58                        | 9.1                           |
|                        | and on-ramp from Route 267 WB to Dulles Airport Between on-ramp from Centreville Road and on-ramp from                                                                                                                                                                                                                                                                                                                                                                                                                                                                                                                                                                                                                                                                                                                                                                                                                                                                                                                                                                                                                                                                                                                                                                                                                                                                                                                                                                                                                                                                                                                                                                                                                                                                                                                                                                                                                                                                                                                                                                                                                        | Merge            | 1,055                      | 1,057                         | 2                   | 0%                | 58                        | 9.0                           |
| Westbound              | Route 267 WB (closed in Alt 2)  Between on-ramp from Route 267 WB to Dulles Airport                                                                                                                                                                                                                                                                                                                                                                                                                                                                                                                                                                                                                                                                                                                                                                                                                                                                                                                                                                                                                                                                                                                                                                                                                                                                                                                                                                                                                                                                                                                                                                                                                                                                                                                                                                                                                                                                                                                                                                                                                                           | Merge            | 1,055                      | 1,071                         | 16                  | 2%                | 57                        | 9.2                           |
| DIAAH                  | (closed in Alt 3) and off-ramp to Rudder Road (Rental Car<br>Return/Economy Parking)                                                                                                                                                                                                                                                                                                                                                                                                                                                                                                                                                                                                                                                                                                                                                                                                                                                                                                                                                                                                                                                                                                                                                                                                                                                                                                                                                                                                                                                                                                                                                                                                                                                                                                                                                                                                                                                                                                                                                                                                                                          | Basic            | 1,295                      | 1,304                         | 9                   | 1%                | 57                        | 7.6                           |
|                        | Between off-ramp to Rudder Road (Rental Car<br>Return/Economy Parking) and on-ramps from Route                                                                                                                                                                                                                                                                                                                                                                                                                                                                                                                                                                                                                                                                                                                                                                                                                                                                                                                                                                                                                                                                                                                                                                                                                                                                                                                                                                                                                                                                                                                                                                                                                                                                                                                                                                                                                                                                                                                                                                                                                                | Basic            | 815                        | 821                           | 6                   | 1%                |                           | 0                             |
|                        | 28/Route 267 EB  Mainline west of on-ramps from Route 28/Route 267 EB                                                                                                                                                                                                                                                                                                                                                                                                                                                                                                                                                                                                                                                                                                                                                                                                                                                                                                                                                                                                                                                                                                                                                                                                                                                                                                                                                                                                                                                                                                                                                                                                                                                                                                                                                                                                                                                                                                                                                                                                                                                         | Basic            | 2,310                      | 2,309                         | -1                  | 0%                | 39<br>41                  | 8.1<br>11.3                   |
| 1                      | Invariance west of our-tamps from Noute 20/Noute 20/ ED                                                                                                                                                                                                                                                                                                                                                                                                                                                                                                                                                                                                                                                                                                                                                                                                                                                                                                                                                                                                                                                                                                                                                                                                                                                                                                                                                                                                                                                                                                                                                                                                                                                                                                                                                                                                                                                                                                                                                                                                                                                                       | บสอเบ            | ۷,۵۱۷                      | 2,008                         | -1                  | J /0              | 7                         |                               |