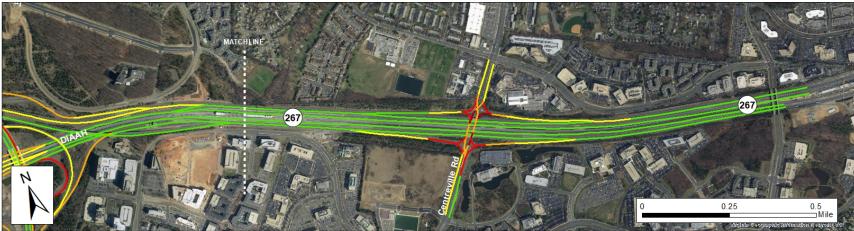

AH Corridor Mainline and Ramp Density 2045 Build Preferred Alternative - PM



### 2045 Build Preferred Alternative PM Peak Hour Freeway and Ramp Speeds – Route 28 Corridor









Route 28 Corridor
Mainline and Ramp Speed
2045 Build Preferred Alternative - PM



### 2045 Build Preferred Alternative PM Peak Hour Freeway and Ramp Speeds – Route 267 Corridor







Route 267 Corridor
Mainline and Ramp Speed
2045 Build Preferred Alternative - PM

| Speed (mph)        |                             |          |
|--------------------|-----------------------------|----------|
| A A                | ar ar ar                    | <u> </u> |
| LO HOT DE TO HOT D | SERON SE SURPLY SECROTI FOR | i.       |

### 2045 Build Preferred Alternative PM Peak Hour Freeway and Ramp Speeds – DIAAH Corridor









DIAAH Corridor Mainline and Ramp Speed 2045 Build Preferred Alternative - PM