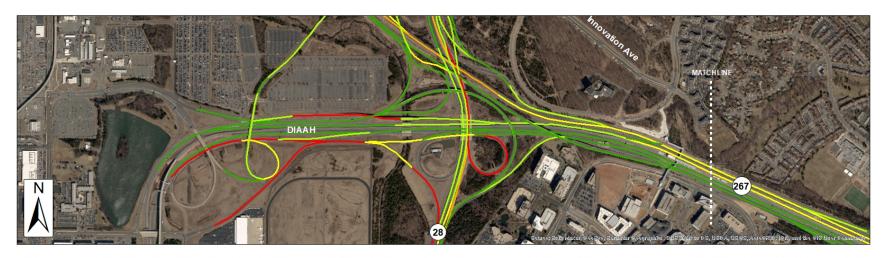

# **Freeway Segment and Ramp MOEs**

AM Peak Hour (8:00 AM - 9:00 AM)

| Facility               | Segment                                                                                                                                                                                                                                                                                                                                                                                                                                                                                                                                                                                                                                                                                                                                                                                                                                                                                                                                                                                                                                                                                                                                                                                                                                                                                                                                                                                                                                                                                                                                                                                                                                                                                                                                                                                                                                                                                                                                                                                                                                                                                                                       | Туре             | Balanced<br>Count<br>(vph) | VISSIM<br>Throughput<br>(vph) | Difference<br>(vph) | Difference<br>(%) | Average<br>Speed<br>(mph) | Average<br>Density<br>(vpmpl) |
|------------------------|-------------------------------------------------------------------------------------------------------------------------------------------------------------------------------------------------------------------------------------------------------------------------------------------------------------------------------------------------------------------------------------------------------------------------------------------------------------------------------------------------------------------------------------------------------------------------------------------------------------------------------------------------------------------------------------------------------------------------------------------------------------------------------------------------------------------------------------------------------------------------------------------------------------------------------------------------------------------------------------------------------------------------------------------------------------------------------------------------------------------------------------------------------------------------------------------------------------------------------------------------------------------------------------------------------------------------------------------------------------------------------------------------------------------------------------------------------------------------------------------------------------------------------------------------------------------------------------------------------------------------------------------------------------------------------------------------------------------------------------------------------------------------------------------------------------------------------------------------------------------------------------------------------------------------------------------------------------------------------------------------------------------------------------------------------------------------------------------------------------------------------|------------------|----------------------------|-------------------------------|---------------------|-------------------|---------------------------|-------------------------------|
|                        | Mainline south of Frying Pan Road  Mainline south of Frying Pan Road                                                                                                                                                                                                                                                                                                                                                                                                                                                                                                                                                                                                                                                                                                                                                                                                                                                                                                                                                                                                                                                                                                                                                                                                                                                                                                                                                                                                                                                                                                                                                                                                                                                                                                                                                                                                                                                                                                                                                                                                                                                          | Basic<br>Diverge | 7,530<br>7,530             | 7,441<br>7,367                | -90<br>-163         | -1%<br>-2%        | 43<br>29                  | 40.3<br>54.7                  |
|                        | Between off-ramp to Frying Pan Road and on-ramp from Frying Pan Road                                                                                                                                                                                                                                                                                                                                                                                                                                                                                                                                                                                                                                                                                                                                                                                                                                                                                                                                                                                                                                                                                                                                                                                                                                                                                                                                                                                                                                                                                                                                                                                                                                                                                                                                                                                                                                                                                                                                                                                                                                                          | Basic            | 6,025                      | 5,906                         | -119                | -2%               | 50                        | 29.3                          |
|                        | Between on-ramp from Frying Pan Road and off-ramp to Route 267 EB/Dulles Airport                                                                                                                                                                                                                                                                                                                                                                                                                                                                                                                                                                                                                                                                                                                                                                                                                                                                                                                                                                                                                                                                                                                                                                                                                                                                                                                                                                                                                                                                                                                                                                                                                                                                                                                                                                                                                                                                                                                                                                                                                                              | Weave            | 6,880                      | 6,700                         | -180                | -3%               | 54                        | 24.8                          |
|                        | Between off-ramp to Route 267 EB/Dulles Airport and off-                                                                                                                                                                                                                                                                                                                                                                                                                                                                                                                                                                                                                                                                                                                                                                                                                                                                                                                                                                                                                                                                                                                                                                                                                                                                                                                                                                                                                                                                                                                                                                                                                                                                                                                                                                                                                                                                                                                                                                                                                                                                      | Diverge          | 4,350                      | 4,288                         | -62                 | -1%               | 56                        | 24.8                          |
|                        | ramp to C-D Road  Between off-ramp to C-D Road and off-ramp to Route 267                                                                                                                                                                                                                                                                                                                                                                                                                                                                                                                                                                                                                                                                                                                                                                                                                                                                                                                                                                                                                                                                                                                                                                                                                                                                                                                                                                                                                                                                                                                                                                                                                                                                                                                                                                                                                                                                                                                                                                                                                                                      | Basic            | 4,350                      | 4,287                         | -63                 | -1%               |                           |                               |
|                        | WB  Between off-ramp to C-D Road and off-ramp to Route 267                                                                                                                                                                                                                                                                                                                                                                                                                                                                                                                                                                                                                                                                                                                                                                                                                                                                                                                                                                                                                                                                                                                                                                                                                                                                                                                                                                                                                                                                                                                                                                                                                                                                                                                                                                                                                                                                                                                                                                                                                                                                    | Diverge          | 4,350                      | 4,289                         | -61                 | -1%               | 56                        | 25.4                          |
|                        | WB  Between off-ramp to Route 267 WB and on-ramp from C-D                                                                                                                                                                                                                                                                                                                                                                                                                                                                                                                                                                                                                                                                                                                                                                                                                                                                                                                                                                                                                                                                                                                                                                                                                                                                                                                                                                                                                                                                                                                                                                                                                                                                                                                                                                                                                                                                                                                                                                                                                                                                     | Basic            | 3,920                      | 3,881                         | -39                 | -1%               | 56                        | 24.8                          |
| Northbound<br>Route 28 | Road Between on-ramp from C-D Road and on-ramp from Route                                                                                                                                                                                                                                                                                                                                                                                                                                                                                                                                                                                                                                                                                                                                                                                                                                                                                                                                                                                                                                                                                                                                                                                                                                                                                                                                                                                                                                                                                                                                                                                                                                                                                                                                                                                                                                                                                                                                                                                                                                                                     | Merge            | 4,255                      | 4,223                         | -32                 | -1%               | 56                        | 22.7                          |
| Noute 20               | 267 WB  Between on-ramp from Route 267 WB and on-ramp from                                                                                                                                                                                                                                                                                                                                                                                                                                                                                                                                                                                                                                                                                                                                                                                                                                                                                                                                                                                                                                                                                                                                                                                                                                                                                                                                                                                                                                                                                                                                                                                                                                                                                                                                                                                                                                                                                                                                                                                                                                                                    |                  |                            |                               | -47                 |                   | 56                        | 21.9                          |
|                        | Innovation Ave Between on-ramp from Innovation Ave and off-ramp Route                                                                                                                                                                                                                                                                                                                                                                                                                                                                                                                                                                                                                                                                                                                                                                                                                                                                                                                                                                                                                                                                                                                                                                                                                                                                                                                                                                                                                                                                                                                                                                                                                                                                                                                                                                                                                                                                                                                                                                                                                                                         | Merge            | 5,820                      | 5,773                         |                     | -1%               | 56                        | 24.0                          |
|                        | 606 EB / WB (Combined)  Between Off-ramp to Route 606 EB / WB (Combined) and on-                                                                                                                                                                                                                                                                                                                                                                                                                                                                                                                                                                                                                                                                                                                                                                                                                                                                                                                                                                                                                                                                                                                                                                                                                                                                                                                                                                                                                                                                                                                                                                                                                                                                                                                                                                                                                                                                                                                                                                                                                                              | Merge            | 6,515                      | 6,426                         | -89                 | -1%               | 53                        | 24.2                          |
|                        | ramp from Route 606 EB/WB (combined)  Between on-ramp from Route 606 EB / WB (Combined) and                                                                                                                                                                                                                                                                                                                                                                                                                                                                                                                                                                                                                                                                                                                                                                                                                                                                                                                                                                                                                                                                                                                                                                                                                                                                                                                                                                                                                                                                                                                                                                                                                                                                                                                                                                                                                                                                                                                                                                                                                                   | Basic            | 5,450                      | 5,368                         | -82                 | -2%               | 56                        | 24.0                          |
|                        | off-ramp to Sterling Blvd EB  Between off-ramp to Sterling Blvd EB and off-ramp to Sterling                                                                                                                                                                                                                                                                                                                                                                                                                                                                                                                                                                                                                                                                                                                                                                                                                                                                                                                                                                                                                                                                                                                                                                                                                                                                                                                                                                                                                                                                                                                                                                                                                                                                                                                                                                                                                                                                                                                                                                                                                                   | Weave            | 6,190                      | 6,084                         | -106                | -2%               | 54                        | 22.6                          |
|                        | Blvd WB  Between off-ramp to Sterling Blvd WB and on-ramp from                                                                                                                                                                                                                                                                                                                                                                                                                                                                                                                                                                                                                                                                                                                                                                                                                                                                                                                                                                                                                                                                                                                                                                                                                                                                                                                                                                                                                                                                                                                                                                                                                                                                                                                                                                                                                                                                                                                                                                                                                                                                | Diverge          | 5,400                      | 5,321                         | -79                 | -1%               | 55                        | 21.3                          |
|                        | Sterling Blvd                                                                                                                                                                                                                                                                                                                                                                                                                                                                                                                                                                                                                                                                                                                                                                                                                                                                                                                                                                                                                                                                                                                                                                                                                                                                                                                                                                                                                                                                                                                                                                                                                                                                                                                                                                                                                                                                                                                                                                                                                                                                                                                 | Basic            | 4,705                      | 4,642                         | -63                 | -1%               | 57                        | 20.2                          |
|                        | Mainline north of Sterling Blvd  Mainline north of Sterling Blvd                                                                                                                                                                                                                                                                                                                                                                                                                                                                                                                                                                                                                                                                                                                                                                                                                                                                                                                                                                                                                                                                                                                                                                                                                                                                                                                                                                                                                                                                                                                                                                                                                                                                                                                                                                                                                                                                                                                                                                                                                                                              | Basic<br>Basic   | 4,900<br>7,685             | 4,822<br>7,692                | -79<br>7            | -2%<br>0%         | 57<br>52                  | 16.9<br>29.7                  |
|                        | Between off-ramp to Sterling Blvd and on-ramp from Sterling Blvd WB                                                                                                                                                                                                                                                                                                                                                                                                                                                                                                                                                                                                                                                                                                                                                                                                                                                                                                                                                                                                                                                                                                                                                                                                                                                                                                                                                                                                                                                                                                                                                                                                                                                                                                                                                                                                                                                                                                                                                                                                                                                           | Basic            | 7,425                      | 7,493                         | 68                  | 1%                | 50                        | 37.2                          |
|                        | Between on-ramp from Sterling Blvd WB and on-ramp from Sterling Blvd EB                                                                                                                                                                                                                                                                                                                                                                                                                                                                                                                                                                                                                                                                                                                                                                                                                                                                                                                                                                                                                                                                                                                                                                                                                                                                                                                                                                                                                                                                                                                                                                                                                                                                                                                                                                                                                                                                                                                                                                                                                                                       | Basic            | 7,940                      | 8,034                         | 94                  | 1%                | 49                        | 34.0                          |
|                        | Between on-ramp from Sterling Blvd EB and off-ramp to Route 606 EB / WB (Combined)                                                                                                                                                                                                                                                                                                                                                                                                                                                                                                                                                                                                                                                                                                                                                                                                                                                                                                                                                                                                                                                                                                                                                                                                                                                                                                                                                                                                                                                                                                                                                                                                                                                                                                                                                                                                                                                                                                                                                                                                                                            | Weave            | 8,645                      | 8,759                         | 114                 | 1%                | 45                        | 37.7                          |
|                        | Between off-ramp to Route 606 EB / WB (Combined) and off-<br>ramp to Innovation Avenue                                                                                                                                                                                                                                                                                                                                                                                                                                                                                                                                                                                                                                                                                                                                                                                                                                                                                                                                                                                                                                                                                                                                                                                                                                                                                                                                                                                                                                                                                                                                                                                                                                                                                                                                                                                                                                                                                                                                                                                                                                        | Diverge          | 7,740                      | 7,878                         | 138                 | 2%                | 44                        | 40.1                          |
|                        | Between off-ramp to Innovation Avenue and off-ramp to Route 267 EB / Dulles Airport                                                                                                                                                                                                                                                                                                                                                                                                                                                                                                                                                                                                                                                                                                                                                                                                                                                                                                                                                                                                                                                                                                                                                                                                                                                                                                                                                                                                                                                                                                                                                                                                                                                                                                                                                                                                                                                                                                                                                                                                                                           | Diverge          | 6,745                      | 6,854                         | 109                 | 2%                | 41                        | 48.6                          |
| Southbound             | Between off-ramp to Route 267 EB / Dulles Airport and on-<br>ramp fron Innovation Ave / Route 606 EB and WB                                                                                                                                                                                                                                                                                                                                                                                                                                                                                                                                                                                                                                                                                                                                                                                                                                                                                                                                                                                                                                                                                                                                                                                                                                                                                                                                                                                                                                                                                                                                                                                                                                                                                                                                                                                                                                                                                                                                                                                                                   | Basic            | 3,705                      | 3,754                         | 49                  | 1%                | 71                        | 40.0                          |
| Route 28               | (Combined)  Between on-ramp from Innovation Ave / Route 606 EB and                                                                                                                                                                                                                                                                                                                                                                                                                                                                                                                                                                                                                                                                                                                                                                                                                                                                                                                                                                                                                                                                                                                                                                                                                                                                                                                                                                                                                                                                                                                                                                                                                                                                                                                                                                                                                                                                                                                                                                                                                                                            | Dasio            | 3,703                      | 0,704                         |                     | 1 70              | 56                        | 21.8                          |
|                        | WB (Combined) and on-ramp from Route 267 (Greenway EB / DTR WB)                                                                                                                                                                                                                                                                                                                                                                                                                                                                                                                                                                                                                                                                                                                                                                                                                                                                                                                                                                                                                                                                                                                                                                                                                                                                                                                                                                                                                                                                                                                                                                                                                                                                                                                                                                                                                                                                                                                                                                                                                                                               | Basic            | 5,520                      | 5,535                         | 15                  | 0%                | 54                        | 19.6                          |
|                        | Between on-ramp from Route 267 (Greenway EB / DTR WB) and on-ramp from Route 267 (DIAAH) EB                                                                                                                                                                                                                                                                                                                                                                                                                                                                                                                                                                                                                                                                                                                                                                                                                                                                                                                                                                                                                                                                                                                                                                                                                                                                                                                                                                                                                                                                                                                                                                                                                                                                                                                                                                                                                                                                                                                                                                                                                                   | Merge            | 6,985                      | 6,988                         | 3                   | 0%                | 55                        | 25.7                          |
|                        | Between on-ramp from Route 267 (DIAAH) EB and off-ramp to Frying Pan Road                                                                                                                                                                                                                                                                                                                                                                                                                                                                                                                                                                                                                                                                                                                                                                                                                                                                                                                                                                                                                                                                                                                                                                                                                                                                                                                                                                                                                                                                                                                                                                                                                                                                                                                                                                                                                                                                                                                                                                                                                                                     | Weave            | 7,655                      | 7,643                         | -12                 | 0%                | 53                        | 29.2                          |
|                        | Between off-ramp to Frying Pan Road and on-ramp from Frying Pan Road                                                                                                                                                                                                                                                                                                                                                                                                                                                                                                                                                                                                                                                                                                                                                                                                                                                                                                                                                                                                                                                                                                                                                                                                                                                                                                                                                                                                                                                                                                                                                                                                                                                                                                                                                                                                                                                                                                                                                                                                                                                          | Basic            | 6,310                      | 6,314                         | 4                   | 0%                | 55                        | 28.8                          |
|                        | Mainline south of Frying Pan Road  Mainline south of Frying Pan Road                                                                                                                                                                                                                                                                                                                                                                                                                                                                                                                                                                                                                                                                                                                                                                                                                                                                                                                                                                                                                                                                                                                                                                                                                                                                                                                                                                                                                                                                                                                                                                                                                                                                                                                                                                                                                                                                                                                                                                                                                                                          | Merge<br>Basic   | 7,065<br>7,065             | 7,071<br>7,054                | 6<br>-11            | 0%<br>0%          | 50<br>54                  | 28.0<br>32.9                  |
|                        | Mainline (Greenway) west of Dulles Greenway Toll Plaza /                                                                                                                                                                                                                                                                                                                                                                                                                                                                                                                                                                                                                                                                                                                                                                                                                                                                                                                                                                                                                                                                                                                                                                                                                                                                                                                                                                                                                                                                                                                                                                                                                                                                                                                                                                                                                                                                                                                                                                                                                                                                      | Basic            | 5,615                      | 5,581                         | -34                 | -1%               | 19                        | 95.7                          |
|                        | Greenway off-ramp to Dulles Airport and Route 28 SB  Mainline (Greenway) between off-ramp to Dulles Airport /                                                                                                                                                                                                                                                                                                                                                                                                                                                                                                                                                                                                                                                                                                                                                                                                                                                                                                                                                                                                                                                                                                                                                                                                                                                                                                                                                                                                                                                                                                                                                                                                                                                                                                                                                                                                                                                                                                                                                                                                                 | Merge            | 3,945                      | 3,903                         | -42                 | -1%               |                           |                               |
|                        | Route 28 SB and on-ramp from Route 28 SB  Mainline (Greenway) between on-ramp from Route 28 SB and                                                                                                                                                                                                                                                                                                                                                                                                                                                                                                                                                                                                                                                                                                                                                                                                                                                                                                                                                                                                                                                                                                                                                                                                                                                                                                                                                                                                                                                                                                                                                                                                                                                                                                                                                                                                                                                                                                                                                                                                                            | Basic            | 6,680                      | 6,722                         | 42                  | 1%                | 12                        | 117.5                         |
|                        | mainline from Route 28 NB / Dulles Airport  Mainline leaving Dulles Airport near Rudder Road                                                                                                                                                                                                                                                                                                                                                                                                                                                                                                                                                                                                                                                                                                                                                                                                                                                                                                                                                                                                                                                                                                                                                                                                                                                                                                                                                                                                                                                                                                                                                                                                                                                                                                                                                                                                                                                                                                                                                                                                                                  | Weave            | 2,785                      | 2,764                         | -21                 | -1%               | 16<br>46                  | 105.6<br>14.9                 |
|                        | Between off-ramp to Rudder Road/Route 267 WB and off-<br>ramp to DIAAH EB (west)                                                                                                                                                                                                                                                                                                                                                                                                                                                                                                                                                                                                                                                                                                                                                                                                                                                                                                                                                                                                                                                                                                                                                                                                                                                                                                                                                                                                                                                                                                                                                                                                                                                                                                                                                                                                                                                                                                                                                                                                                                              | Diverge          | 2,640                      | 2,622                         | -19                 | -1%               | 40                        | 21.7                          |
|                        | Between off-ramp to DIAAH EB and on-ramp from Aviation Dr                                                                                                                                                                                                                                                                                                                                                                                                                                                                                                                                                                                                                                                                                                                                                                                                                                                                                                                                                                                                                                                                                                                                                                                                                                                                                                                                                                                                                                                                                                                                                                                                                                                                                                                                                                                                                                                                                                                                                                                                                                                                     | Basic            | 1,335                      | 1,347                         | 12                  | 1%                | 44                        | 15.0                          |
|                        | Between on-ramp from Aviation Dr and off-ramp to Route 28 SB                                                                                                                                                                                                                                                                                                                                                                                                                                                                                                                                                                                                                                                                                                                                                                                                                                                                                                                                                                                                                                                                                                                                                                                                                                                                                                                                                                                                                                                                                                                                                                                                                                                                                                                                                                                                                                                                                                                                                                                                                                                                  | Weave            | 1,930                      | 1,900                         | -30                 | -2%               | 43                        | 14.9                          |
| Eastbound<br>Route 267 | Between off-ramp to Route 28 SB and off-ramp to DIAAH EB (east)                                                                                                                                                                                                                                                                                                                                                                                                                                                                                                                                                                                                                                                                                                                                                                                                                                                                                                                                                                                                                                                                                                                                                                                                                                                                                                                                                                                                                                                                                                                                                                                                                                                                                                                                                                                                                                                                                                                                                                                                                                                               | Diverge          | 1,260                      | 1,212                         | -48                 | -4%               | 43                        | 13.9                          |
|                        | Between off-ramp to DIAAH EB (east) and off-ramp to Route 28 NB                                                                                                                                                                                                                                                                                                                                                                                                                                                                                                                                                                                                                                                                                                                                                                                                                                                                                                                                                                                                                                                                                                                                                                                                                                                                                                                                                                                                                                                                                                                                                                                                                                                                                                                                                                                                                                                                                                                                                                                                                                                               | Diverge          | 705                        | 701                           | -4                  | -1%               | 44                        | 5.3                           |
|                        | Between off-ramp to Route 28 NB and on-ramp from Route 28 NB                                                                                                                                                                                                                                                                                                                                                                                                                                                                                                                                                                                                                                                                                                                                                                                                                                                                                                                                                                                                                                                                                                                                                                                                                                                                                                                                                                                                                                                                                                                                                                                                                                                                                                                                                                                                                                                                                                                                                                                                                                                                  | Basic            | 305                        | 317                           | 12                  | 4%                | 55                        | 2.8                           |
|                        | Between on-ramp from Route 28 NB and mainline from Dulles Greenway                                                                                                                                                                                                                                                                                                                                                                                                                                                                                                                                                                                                                                                                                                                                                                                                                                                                                                                                                                                                                                                                                                                                                                                                                                                                                                                                                                                                                                                                                                                                                                                                                                                                                                                                                                                                                                                                                                                                                                                                                                                            | Merge            | 1,345                      | 1,330                         | -16                 | -1%               | 57                        | 9.2                           |
|                        | Mainline between on-ramps from Dulles Greenway & Route                                                                                                                                                                                                                                                                                                                                                                                                                                                                                                                                                                                                                                                                                                                                                                                                                                                                                                                                                                                                                                                                                                                                                                                                                                                                                                                                                                                                                                                                                                                                                                                                                                                                                                                                                                                                                                                                                                                                                                                                                                                                        | Weave            | 8,025                      | 8,051                         | 26                  | 0%                | 01                        | 0.2                           |
|                        | 28/Dulles Airport/DIAAH and off-ramp to Centreville Road                                                                                                                                                                                                                                                                                                                                                                                                                                                                                                                                                                                                                                                                                                                                                                                                                                                                                                                                                                                                                                                                                                                                                                                                                                                                                                                                                                                                                                                                                                                                                                                                                                                                                                                                                                                                                                                                                                                                                                                                                                                                      | vveave           | 6,025                      | 0,001                         | 20                  | 0%                | 14                        | 94.2                          |
|                        | Between off-ramp to Centreville Road and on-ramp from Centreville Road                                                                                                                                                                                                                                                                                                                                                                                                                                                                                                                                                                                                                                                                                                                                                                                                                                                                                                                                                                                                                                                                                                                                                                                                                                                                                                                                                                                                                                                                                                                                                                                                                                                                                                                                                                                                                                                                                                                                                                                                                                                        | Basic            | 6,840                      | 6,847                         | 7                   | 0%                | 13                        | 106.1                         |
|                        | Mainline east of Centreville Road  Mainline east of Centreville Road                                                                                                                                                                                                                                                                                                                                                                                                                                                                                                                                                                                                                                                                                                                                                                                                                                                                                                                                                                                                                                                                                                                                                                                                                                                                                                                                                                                                                                                                                                                                                                                                                                                                                                                                                                                                                                                                                                                                                                                                                                                          | Merge<br>Basic   | 8,000<br>8,000             | 7,955<br>7,952                | -45<br>-48          | -1%<br>-1%        | 12<br>24                  | 111.4<br>66.6                 |
|                        | Mainline east of off-ramp to DIAAH WB  Between off-ramp to DIAAH WB and off-ramp to Centreville                                                                                                                                                                                                                                                                                                                                                                                                                                                                                                                                                                                                                                                                                                                                                                                                                                                                                                                                                                                                                                                                                                                                                                                                                                                                                                                                                                                                                                                                                                                                                                                                                                                                                                                                                                                                                                                                                                                                                                                                                               | Diverge<br>Basic | 4,460<br>4,460             | 4,399<br>4,450                | -61<br>-10          | -1%<br>0%         | 57                        | 19.2                          |
|                        | Road Between off-ramp to DIAAH WB and off-ramp to Centreville                                                                                                                                                                                                                                                                                                                                                                                                                                                                                                                                                                                                                                                                                                                                                                                                                                                                                                                                                                                                                                                                                                                                                                                                                                                                                                                                                                                                                                                                                                                                                                                                                                                                                                                                                                                                                                                                                                                                                                                                                                                                 | Diverge          | 4,460                      | 4,446                         | -14                 | 0%                | 57                        | 19.4                          |
|                        | Road Between off-ramp to Centreville Road and on-ramp from                                                                                                                                                                                                                                                                                                                                                                                                                                                                                                                                                                                                                                                                                                                                                                                                                                                                                                                                                                                                                                                                                                                                                                                                                                                                                                                                                                                                                                                                                                                                                                                                                                                                                                                                                                                                                                                                                                                                                                                                                                                                    | Basic            | 3,190                      | 3,181                         | -14<br>-9           | 0%                | 56                        | 18.6                          |
|                        | Centreville Road  Between on-ramp from Centreville Road and off-ramp to                                                                                                                                                                                                                                                                                                                                                                                                                                                                                                                                                                                                                                                                                                                                                                                                                                                                                                                                                                                                                                                                                                                                                                                                                                                                                                                                                                                                                                                                                                                                                                                                                                                                                                                                                                                                                                                                                                                                                                                                                                                       |                  |                            | -                             |                     |                   | 57                        | 13.9                          |
| Westbound<br>Route 267 | Route 28 NB  Between on-ramp from Centreville Road and off-ramp to                                                                                                                                                                                                                                                                                                                                                                                                                                                                                                                                                                                                                                                                                                                                                                                                                                                                                                                                                                                                                                                                                                                                                                                                                                                                                                                                                                                                                                                                                                                                                                                                                                                                                                                                                                                                                                                                                                                                                                                                                                                            | Merge            | 3,480                      | 3,423                         | -57                 | -2%               | 57                        | 12.1                          |
|                        | Route 28 NB  Between off-ramp to Route 28 NB and off-ramp to Route 28                                                                                                                                                                                                                                                                                                                                                                                                                                                                                                                                                                                                                                                                                                                                                                                                                                                                                                                                                                                                                                                                                                                                                                                                                                                                                                                                                                                                                                                                                                                                                                                                                                                                                                                                                                                                                                                                                                                                                                                                                                                         | Diverge          | 3,240                      | 3,214                         | -26                 | -1%               | 56                        | 11.0                          |
|                        | SB Between off-ramp to Route 28 NB and off-ramp to Route 28 Between off-ramp to Route 28 NB and off-ramp to Route 28                                                                                                                                                                                                                                                                                                                                                                                                                                                                                                                                                                                                                                                                                                                                                                                                                                                                                                                                                                                                                                                                                                                                                                                                                                                                                                                                                                                                                                                                                                                                                                                                                                                                                                                                                                                                                                                                                                                                                                                                          | Basic            | 1,265                      | 1,245                         | -20                 | -2%               | 58                        | 5.3                           |
|                        | SB  Between off-ramp to Route 28 NB and off-ramp to Route 28  Between off-ramp to Route 28 SB and Dulles Greenway Toll                                                                                                                                                                                                                                                                                                                                                                                                                                                                                                                                                                                                                                                                                                                                                                                                                                                                                                                                                                                                                                                                                                                                                                                                                                                                                                                                                                                                                                                                                                                                                                                                                                                                                                                                                                                                                                                                                                                                                                                                        | Diverge          | 1,265                      | 1,245                         | -20                 | -2%               | 58                        | 7.2                           |
|                        | Plaza                                                                                                                                                                                                                                                                                                                                                                                                                                                                                                                                                                                                                                                                                                                                                                                                                                                                                                                                                                                                                                                                                                                                                                                                                                                                                                                                                                                                                                                                                                                                                                                                                                                                                                                                                                                                                                                                                                                                                                                                                                                                                                                         | Basic            | 840                        | 827                           | -13                 | -2%               | 58<br>67                  | 6.6<br>6.5                    |
|                        | Mainline west of Dulles Greenway Toll Plaza  Mainline leaving Dulles Airport near Rudder Road  Detugation of the Post Co. T. F. (West) and an arrange of the Post Co. T. F. (West) and an arrange of the Post Co. T. F. (West) and an arrange of the Post Co. T. F. (West) and an arrange of the Post Co. T. F. (West) and an arrange of the Post Co. T. F. (West) and an arrange of the Post Co. T. F. (West) and an arrange of the Post Co. T. F. (West) and an arrange of the Post Co. T. F. (West) and an arrange of the Post Co. T. F. (West) and an arrange of the Post Co. T. F. (West) and an arrange of the Post Co. T. F. (West) and an arrange of the Post Co. T. F. (West) and an arrange of the Post Co. T. F. (West) and an arrange of the Post Co. T. F. (West) and an arrange of the Post Co. T. F. (West) and an arrange of the Post Co. T. F. (West) and an arrange of the Post Co. T. F. (West) and an arrange of the Post Co. T. F. (West) and an arrange of the Post Co. T. F. (West) and an arrange of the Post Co. T. F. (West) and an arrange of the Post Co. T. F. (West) and an arrange of the Post Co. T. F. (West) and an arrange of the Post Co. T. F. (West) and an arrange of the Post Co. T. F. (West) and a post Co. | Basic<br>Basic   | 1,335<br>365               | 1,302<br>365                  | -33<br>0            | -2%<br>0%         | 45                        | 4.0                           |
| Eastbound              | Between on-ramp from Route 267 EB (west) and on-ramp from Route 267 EB (east)                                                                                                                                                                                                                                                                                                                                                                                                                                                                                                                                                                                                                                                                                                                                                                                                                                                                                                                                                                                                                                                                                                                                                                                                                                                                                                                                                                                                                                                                                                                                                                                                                                                                                                                                                                                                                                                                                                                                                                                                                                                 | Merge            | 1,670                      | 1,672                         | 2                   | 0%                | 44                        | 16.3                          |
| DIAAH                  | Between on-ramp from Route 267 EB (east) and east end of study area                                                                                                                                                                                                                                                                                                                                                                                                                                                                                                                                                                                                                                                                                                                                                                                                                                                                                                                                                                                                                                                                                                                                                                                                                                                                                                                                                                                                                                                                                                                                                                                                                                                                                                                                                                                                                                                                                                                                                                                                                                                           | Merge            | 2,225                      | 2,238                         | 13                  | 1%                | 55                        | 15.5                          |
|                        | Between on-ramp from Route 267 EB (east) and east end of study area                                                                                                                                                                                                                                                                                                                                                                                                                                                                                                                                                                                                                                                                                                                                                                                                                                                                                                                                                                                                                                                                                                                                                                                                                                                                                                                                                                                                                                                                                                                                                                                                                                                                                                                                                                                                                                                                                                                                                                                                                                                           | Basic            | 2,225                      | 2,252                         | 27                  | 1%                | 56                        | 20.1                          |
|                        | Mainline east of on-ramp from Route 267 WB Between on-ramp from Route 267 WB near Centreville Road                                                                                                                                                                                                                                                                                                                                                                                                                                                                                                                                                                                                                                                                                                                                                                                                                                                                                                                                                                                                                                                                                                                                                                                                                                                                                                                                                                                                                                                                                                                                                                                                                                                                                                                                                                                                                                                                                                                                                                                                                            | Basic            | 1,055                      | 1,057                         | 2                   | 0%                | 58                        | 9.1                           |
|                        | and on-ramp from Route 267 WB to Dulles Airport Between on-ramp from Centreville Road and on-ramp from                                                                                                                                                                                                                                                                                                                                                                                                                                                                                                                                                                                                                                                                                                                                                                                                                                                                                                                                                                                                                                                                                                                                                                                                                                                                                                                                                                                                                                                                                                                                                                                                                                                                                                                                                                                                                                                                                                                                                                                                                        | Merge            | 1,055                      | 1,057                         | 2                   | 0%                | 58                        | 9.0                           |
| Westbound              | Route 267 WB (closed in Alt 2)  Between on-ramp from Route 267 WB to Dulles Airport                                                                                                                                                                                                                                                                                                                                                                                                                                                                                                                                                                                                                                                                                                                                                                                                                                                                                                                                                                                                                                                                                                                                                                                                                                                                                                                                                                                                                                                                                                                                                                                                                                                                                                                                                                                                                                                                                                                                                                                                                                           | Merge            | 1,055                      | 1,071                         | 16                  | 2%                | 57                        | 9.2                           |
| DIAAH                  | (closed in Alt 3) and off-ramp to Rudder Road (Rental Car<br>Return/Economy Parking)                                                                                                                                                                                                                                                                                                                                                                                                                                                                                                                                                                                                                                                                                                                                                                                                                                                                                                                                                                                                                                                                                                                                                                                                                                                                                                                                                                                                                                                                                                                                                                                                                                                                                                                                                                                                                                                                                                                                                                                                                                          | Basic            | 1,295                      | 1,304                         | 9                   | 1%                | 57                        | 7.6                           |
|                        | Between off-ramp to Rudder Road (Rental Car<br>Return/Economy Parking) and on-ramps from Route                                                                                                                                                                                                                                                                                                                                                                                                                                                                                                                                                                                                                                                                                                                                                                                                                                                                                                                                                                                                                                                                                                                                                                                                                                                                                                                                                                                                                                                                                                                                                                                                                                                                                                                                                                                                                                                                                                                                                                                                                                | Basic            | 815                        | 821                           | 6                   | 1%                |                           | 0                             |
|                        | 28/Route 267 EB  Mainline west of on-ramps from Route 28/Route 267 EB                                                                                                                                                                                                                                                                                                                                                                                                                                                                                                                                                                                                                                                                                                                                                                                                                                                                                                                                                                                                                                                                                                                                                                                                                                                                                                                                                                                                                                                                                                                                                                                                                                                                                                                                                                                                                                                                                                                                                                                                                                                         | Basic            | 2,310                      | 2,309                         | -1                  | 0%                | 39<br>41                  | 8.1<br>11.3                   |
| 1                      | Invariance west of our-tamps from Noute 20/Noute 20/ ED                                                                                                                                                                                                                                                                                                                                                                                                                                                                                                                                                                                                                                                                                                                                                                                                                                                                                                                                                                                                                                                                                                                                                                                                                                                                                                                                                                                                                                                                                                                                                                                                                                                                                                                                                                                                                                                                                                                                                                                                                                                                       | บสอเบ            | ۷,۵۱۷                      | 2,008                         | -1                  | J /0              | 7                         |                               |