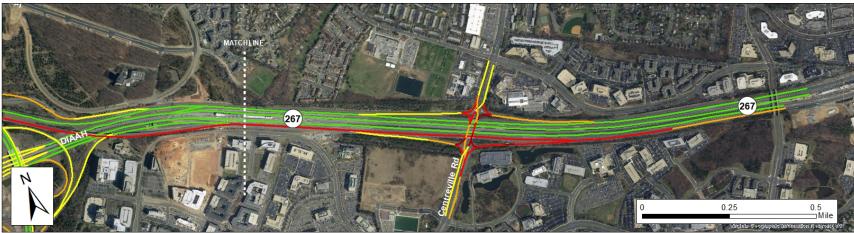

# **Freeway Segment and Ramp MOEs**

AM Peak Hour (8:00 AM - 9:00 AM)

| Facility               | Segment                                                                                                                                                                                                                                                                                                                                                                                                                                                                                                                                                                                                                                                                                                                                                                                                                                                                                                                                                                                                                                                                                                                                                                                                                                                                                                                                                                                                                                                                                                                                                                                                                                                                                                                                                                                                                                                                                                                                                                                                                                                                                                                       | Туре             | Balanced<br>Count<br>(vph) | VISSIM<br>Throughput<br>(vph) | Difference<br>(vph) | Difference<br>(%) | Average<br>Speed<br>(mph) | Average<br>Density<br>(vpmpl) |
|------------------------|-------------------------------------------------------------------------------------------------------------------------------------------------------------------------------------------------------------------------------------------------------------------------------------------------------------------------------------------------------------------------------------------------------------------------------------------------------------------------------------------------------------------------------------------------------------------------------------------------------------------------------------------------------------------------------------------------------------------------------------------------------------------------------------------------------------------------------------------------------------------------------------------------------------------------------------------------------------------------------------------------------------------------------------------------------------------------------------------------------------------------------------------------------------------------------------------------------------------------------------------------------------------------------------------------------------------------------------------------------------------------------------------------------------------------------------------------------------------------------------------------------------------------------------------------------------------------------------------------------------------------------------------------------------------------------------------------------------------------------------------------------------------------------------------------------------------------------------------------------------------------------------------------------------------------------------------------------------------------------------------------------------------------------------------------------------------------------------------------------------------------------|------------------|----------------------------|-------------------------------|---------------------|-------------------|---------------------------|-------------------------------|
|                        | Mainline south of Frying Pan Road  Mainline south of Frying Pan Road                                                                                                                                                                                                                                                                                                                                                                                                                                                                                                                                                                                                                                                                                                                                                                                                                                                                                                                                                                                                                                                                                                                                                                                                                                                                                                                                                                                                                                                                                                                                                                                                                                                                                                                                                                                                                                                                                                                                                                                                                                                          | Basic<br>Diverge | 7,530<br>7,530             | 7,441<br>7,367                | -90<br>-163         | -1%<br>-2%        | 43<br>29                  | 40.3<br>54.7                  |
|                        | Between off-ramp to Frying Pan Road and on-ramp from Frying Pan Road                                                                                                                                                                                                                                                                                                                                                                                                                                                                                                                                                                                                                                                                                                                                                                                                                                                                                                                                                                                                                                                                                                                                                                                                                                                                                                                                                                                                                                                                                                                                                                                                                                                                                                                                                                                                                                                                                                                                                                                                                                                          | Basic            | 6,025                      | 5,906                         | -119                | -2%               | 50                        | 29.3                          |
|                        | Between on-ramp from Frying Pan Road and off-ramp to Route 267 EB/Dulles Airport                                                                                                                                                                                                                                                                                                                                                                                                                                                                                                                                                                                                                                                                                                                                                                                                                                                                                                                                                                                                                                                                                                                                                                                                                                                                                                                                                                                                                                                                                                                                                                                                                                                                                                                                                                                                                                                                                                                                                                                                                                              | Weave            | 6,880                      | 6,700                         | -180                | -3%               | 54                        | 24.8                          |
|                        | Between off-ramp to Route 267 EB/Dulles Airport and off-                                                                                                                                                                                                                                                                                                                                                                                                                                                                                                                                                                                                                                                                                                                                                                                                                                                                                                                                                                                                                                                                                                                                                                                                                                                                                                                                                                                                                                                                                                                                                                                                                                                                                                                                                                                                                                                                                                                                                                                                                                                                      | Diverge          | 4,350                      | 4,288                         | -62                 | -1%               | 56                        | 24.8                          |
|                        | ramp to C-D Road  Between off-ramp to C-D Road and off-ramp to Route 267                                                                                                                                                                                                                                                                                                                                                                                                                                                                                                                                                                                                                                                                                                                                                                                                                                                                                                                                                                                                                                                                                                                                                                                                                                                                                                                                                                                                                                                                                                                                                                                                                                                                                                                                                                                                                                                                                                                                                                                                                                                      | Basic            | 4,350                      | 4,287                         | -63                 | -1%               |                           |                               |
|                        | WB  Between off-ramp to C-D Road and off-ramp to Route 267                                                                                                                                                                                                                                                                                                                                                                                                                                                                                                                                                                                                                                                                                                                                                                                                                                                                                                                                                                                                                                                                                                                                                                                                                                                                                                                                                                                                                                                                                                                                                                                                                                                                                                                                                                                                                                                                                                                                                                                                                                                                    | Diverge          | 4,350                      | 4,289                         | -61                 | -1%               | 56                        | 25.4                          |
|                        | WB  Between off-ramp to Route 267 WB and on-ramp from C-D                                                                                                                                                                                                                                                                                                                                                                                                                                                                                                                                                                                                                                                                                                                                                                                                                                                                                                                                                                                                                                                                                                                                                                                                                                                                                                                                                                                                                                                                                                                                                                                                                                                                                                                                                                                                                                                                                                                                                                                                                                                                     | Basic            | 3,920                      | 3,881                         | -39                 | -1%               | 56                        | 24.8                          |
| Northbound<br>Route 28 | Road Between on-ramp from C-D Road and on-ramp from Route                                                                                                                                                                                                                                                                                                                                                                                                                                                                                                                                                                                                                                                                                                                                                                                                                                                                                                                                                                                                                                                                                                                                                                                                                                                                                                                                                                                                                                                                                                                                                                                                                                                                                                                                                                                                                                                                                                                                                                                                                                                                     | Merge            | 4,255                      | 4,223                         | -32                 | -1%               | 56                        | 22.7                          |
| Noute 20               | 267 WB  Between on-ramp from Route 267 WB and on-ramp from                                                                                                                                                                                                                                                                                                                                                                                                                                                                                                                                                                                                                                                                                                                                                                                                                                                                                                                                                                                                                                                                                                                                                                                                                                                                                                                                                                                                                                                                                                                                                                                                                                                                                                                                                                                                                                                                                                                                                                                                                                                                    |                  |                            |                               | -47                 |                   | 56                        | 21.9                          |
|                        | Innovation Ave Between on-ramp from Innovation Ave and off-ramp Route                                                                                                                                                                                                                                                                                                                                                                                                                                                                                                                                                                                                                                                                                                                                                                                                                                                                                                                                                                                                                                                                                                                                                                                                                                                                                                                                                                                                                                                                                                                                                                                                                                                                                                                                                                                                                                                                                                                                                                                                                                                         | Merge            | 5,820                      | 5,773                         |                     | -1%               | 56                        | 24.0                          |
|                        | 606 EB / WB (Combined)  Between Off-ramp to Route 606 EB / WB (Combined) and on-                                                                                                                                                                                                                                                                                                                                                                                                                                                                                                                                                                                                                                                                                                                                                                                                                                                                                                                                                                                                                                                                                                                                                                                                                                                                                                                                                                                                                                                                                                                                                                                                                                                                                                                                                                                                                                                                                                                                                                                                                                              | Merge            | 6,515                      | 6,426                         | -89                 | -1%               | 53                        | 24.2                          |
|                        | ramp from Route 606 EB/WB (combined)  Between on-ramp from Route 606 EB / WB (Combined) and                                                                                                                                                                                                                                                                                                                                                                                                                                                                                                                                                                                                                                                                                                                                                                                                                                                                                                                                                                                                                                                                                                                                                                                                                                                                                                                                                                                                                                                                                                                                                                                                                                                                                                                                                                                                                                                                                                                                                                                                                                   | Basic            | 5,450                      | 5,368                         | -82                 | -2%               | 56                        | 24.0                          |
|                        | off-ramp to Sterling Blvd EB  Between off-ramp to Sterling Blvd EB and off-ramp to Sterling                                                                                                                                                                                                                                                                                                                                                                                                                                                                                                                                                                                                                                                                                                                                                                                                                                                                                                                                                                                                                                                                                                                                                                                                                                                                                                                                                                                                                                                                                                                                                                                                                                                                                                                                                                                                                                                                                                                                                                                                                                   | Weave            | 6,190                      | 6,084                         | -106                | -2%               | 54                        | 22.6                          |
|                        | Blvd WB  Between off-ramp to Sterling Blvd WB and on-ramp from                                                                                                                                                                                                                                                                                                                                                                                                                                                                                                                                                                                                                                                                                                                                                                                                                                                                                                                                                                                                                                                                                                                                                                                                                                                                                                                                                                                                                                                                                                                                                                                                                                                                                                                                                                                                                                                                                                                                                                                                                                                                | Diverge          | 5,400                      | 5,321                         | -79                 | -1%               | 55                        | 21.3                          |
|                        | Sterling Blvd                                                                                                                                                                                                                                                                                                                                                                                                                                                                                                                                                                                                                                                                                                                                                                                                                                                                                                                                                                                                                                                                                                                                                                                                                                                                                                                                                                                                                                                                                                                                                                                                                                                                                                                                                                                                                                                                                                                                                                                                                                                                                                                 | Basic            | 4,705                      | 4,642                         | -63                 | -1%               | 57                        | 20.2                          |
|                        | Mainline north of Sterling Blvd  Mainline north of Sterling Blvd                                                                                                                                                                                                                                                                                                                                                                                                                                                                                                                                                                                                                                                                                                                                                                                                                                                                                                                                                                                                                                                                                                                                                                                                                                                                                                                                                                                                                                                                                                                                                                                                                                                                                                                                                                                                                                                                                                                                                                                                                                                              | Basic<br>Basic   | 4,900<br>7,685             | 4,822<br>7,692                | -79<br>7            | -2%<br>0%         | 57<br>52                  | 16.9<br>29.7                  |
|                        | Between off-ramp to Sterling Blvd and on-ramp from Sterling Blvd WB                                                                                                                                                                                                                                                                                                                                                                                                                                                                                                                                                                                                                                                                                                                                                                                                                                                                                                                                                                                                                                                                                                                                                                                                                                                                                                                                                                                                                                                                                                                                                                                                                                                                                                                                                                                                                                                                                                                                                                                                                                                           | Basic            | 7,425                      | 7,493                         | 68                  | 1%                | 50                        | 37.2                          |
|                        | Between on-ramp from Sterling Blvd WB and on-ramp from Sterling Blvd EB                                                                                                                                                                                                                                                                                                                                                                                                                                                                                                                                                                                                                                                                                                                                                                                                                                                                                                                                                                                                                                                                                                                                                                                                                                                                                                                                                                                                                                                                                                                                                                                                                                                                                                                                                                                                                                                                                                                                                                                                                                                       | Basic            | 7,940                      | 8,034                         | 94                  | 1%                | 49                        | 34.0                          |
|                        | Between on-ramp from Sterling Blvd EB and off-ramp to Route 606 EB / WB (Combined)                                                                                                                                                                                                                                                                                                                                                                                                                                                                                                                                                                                                                                                                                                                                                                                                                                                                                                                                                                                                                                                                                                                                                                                                                                                                                                                                                                                                                                                                                                                                                                                                                                                                                                                                                                                                                                                                                                                                                                                                                                            | Weave            | 8,645                      | 8,759                         | 114                 | 1%                | 45                        | 37.7                          |
|                        | Between off-ramp to Route 606 EB / WB (Combined) and off-<br>ramp to Innovation Avenue                                                                                                                                                                                                                                                                                                                                                                                                                                                                                                                                                                                                                                                                                                                                                                                                                                                                                                                                                                                                                                                                                                                                                                                                                                                                                                                                                                                                                                                                                                                                                                                                                                                                                                                                                                                                                                                                                                                                                                                                                                        | Diverge          | 7,740                      | 7,878                         | 138                 | 2%                | 44                        | 40.1                          |
|                        | Between off-ramp to Innovation Avenue and off-ramp to Route 267 EB / Dulles Airport                                                                                                                                                                                                                                                                                                                                                                                                                                                                                                                                                                                                                                                                                                                                                                                                                                                                                                                                                                                                                                                                                                                                                                                                                                                                                                                                                                                                                                                                                                                                                                                                                                                                                                                                                                                                                                                                                                                                                                                                                                           | Diverge          | 6,745                      | 6,854                         | 109                 | 2%                | 41                        | 48.6                          |
| Southbound             | Between off-ramp to Route 267 EB / Dulles Airport and on-<br>ramp fron Innovation Ave / Route 606 EB and WB                                                                                                                                                                                                                                                                                                                                                                                                                                                                                                                                                                                                                                                                                                                                                                                                                                                                                                                                                                                                                                                                                                                                                                                                                                                                                                                                                                                                                                                                                                                                                                                                                                                                                                                                                                                                                                                                                                                                                                                                                   | Basic            | 3,705                      | 3,754                         | 49                  | 1%                | 71                        | 40.0                          |
| Route 28               | (Combined)  Between on-ramp from Innovation Ave / Route 606 EB and                                                                                                                                                                                                                                                                                                                                                                                                                                                                                                                                                                                                                                                                                                                                                                                                                                                                                                                                                                                                                                                                                                                                                                                                                                                                                                                                                                                                                                                                                                                                                                                                                                                                                                                                                                                                                                                                                                                                                                                                                                                            | Dasio            | 3,703                      | 0,704                         |                     | 1 70              | 56                        | 21.8                          |
|                        | WB (Combined) and on-ramp from Route 267 (Greenway EB / DTR WB)                                                                                                                                                                                                                                                                                                                                                                                                                                                                                                                                                                                                                                                                                                                                                                                                                                                                                                                                                                                                                                                                                                                                                                                                                                                                                                                                                                                                                                                                                                                                                                                                                                                                                                                                                                                                                                                                                                                                                                                                                                                               | Basic            | 5,520                      | 5,535                         | 15                  | 0%                | 54                        | 19.6                          |
|                        | Between on-ramp from Route 267 (Greenway EB / DTR WB) and on-ramp from Route 267 (DIAAH) EB                                                                                                                                                                                                                                                                                                                                                                                                                                                                                                                                                                                                                                                                                                                                                                                                                                                                                                                                                                                                                                                                                                                                                                                                                                                                                                                                                                                                                                                                                                                                                                                                                                                                                                                                                                                                                                                                                                                                                                                                                                   | Merge            | 6,985                      | 6,988                         | 3                   | 0%                | 55                        | 25.7                          |
|                        | Between on-ramp from Route 267 (DIAAH) EB and off-ramp to Frying Pan Road                                                                                                                                                                                                                                                                                                                                                                                                                                                                                                                                                                                                                                                                                                                                                                                                                                                                                                                                                                                                                                                                                                                                                                                                                                                                                                                                                                                                                                                                                                                                                                                                                                                                                                                                                                                                                                                                                                                                                                                                                                                     | Weave            | 7,655                      | 7,643                         | -12                 | 0%                | 53                        | 29.2                          |
|                        | Between off-ramp to Frying Pan Road and on-ramp from Frying Pan Road                                                                                                                                                                                                                                                                                                                                                                                                                                                                                                                                                                                                                                                                                                                                                                                                                                                                                                                                                                                                                                                                                                                                                                                                                                                                                                                                                                                                                                                                                                                                                                                                                                                                                                                                                                                                                                                                                                                                                                                                                                                          | Basic            | 6,310                      | 6,314                         | 4                   | 0%                | 55                        | 28.8                          |
|                        | Mainline south of Frying Pan Road  Mainline south of Frying Pan Road                                                                                                                                                                                                                                                                                                                                                                                                                                                                                                                                                                                                                                                                                                                                                                                                                                                                                                                                                                                                                                                                                                                                                                                                                                                                                                                                                                                                                                                                                                                                                                                                                                                                                                                                                                                                                                                                                                                                                                                                                                                          | Merge<br>Basic   | 7,065<br>7,065             | 7,071<br>7,054                | 6<br>-11            | 0%<br>0%          | 50<br>54                  | 28.0<br>32.9                  |
|                        | Mainline (Greenway) west of Dulles Greenway Toll Plaza /                                                                                                                                                                                                                                                                                                                                                                                                                                                                                                                                                                                                                                                                                                                                                                                                                                                                                                                                                                                                                                                                                                                                                                                                                                                                                                                                                                                                                                                                                                                                                                                                                                                                                                                                                                                                                                                                                                                                                                                                                                                                      | Basic            | 5,615                      | 5,581                         | -34                 | -1%               | 19                        | 95.7                          |
|                        | Greenway off-ramp to Dulles Airport and Route 28 SB  Mainline (Greenway) between off-ramp to Dulles Airport /                                                                                                                                                                                                                                                                                                                                                                                                                                                                                                                                                                                                                                                                                                                                                                                                                                                                                                                                                                                                                                                                                                                                                                                                                                                                                                                                                                                                                                                                                                                                                                                                                                                                                                                                                                                                                                                                                                                                                                                                                 | Merge            | 3,945                      | 3,903                         | -42                 | -1%               |                           |                               |
|                        | Route 28 SB and on-ramp from Route 28 SB  Mainline (Greenway) between on-ramp from Route 28 SB and                                                                                                                                                                                                                                                                                                                                                                                                                                                                                                                                                                                                                                                                                                                                                                                                                                                                                                                                                                                                                                                                                                                                                                                                                                                                                                                                                                                                                                                                                                                                                                                                                                                                                                                                                                                                                                                                                                                                                                                                                            | Basic            | 6,680                      | 6,722                         | 42                  | 1%                | 12                        | 117.5                         |
|                        | mainline from Route 28 NB / Dulles Airport  Mainline leaving Dulles Airport near Rudder Road                                                                                                                                                                                                                                                                                                                                                                                                                                                                                                                                                                                                                                                                                                                                                                                                                                                                                                                                                                                                                                                                                                                                                                                                                                                                                                                                                                                                                                                                                                                                                                                                                                                                                                                                                                                                                                                                                                                                                                                                                                  | Weave            | 2,785                      | 2,764                         | -21                 | -1%               | 16<br>46                  | 105.6<br>14.9                 |
|                        | Between off-ramp to Rudder Road/Route 267 WB and off-<br>ramp to DIAAH EB (west)                                                                                                                                                                                                                                                                                                                                                                                                                                                                                                                                                                                                                                                                                                                                                                                                                                                                                                                                                                                                                                                                                                                                                                                                                                                                                                                                                                                                                                                                                                                                                                                                                                                                                                                                                                                                                                                                                                                                                                                                                                              | Diverge          | 2,640                      | 2,622                         | -19                 | -1%               | 40                        | 21.7                          |
|                        | Between off-ramp to DIAAH EB and on-ramp from Aviation Dr                                                                                                                                                                                                                                                                                                                                                                                                                                                                                                                                                                                                                                                                                                                                                                                                                                                                                                                                                                                                                                                                                                                                                                                                                                                                                                                                                                                                                                                                                                                                                                                                                                                                                                                                                                                                                                                                                                                                                                                                                                                                     | Basic            | 1,335                      | 1,347                         | 12                  | 1%                | 44                        | 15.0                          |
|                        | Between on-ramp from Aviation Dr and off-ramp to Route 28 SB                                                                                                                                                                                                                                                                                                                                                                                                                                                                                                                                                                                                                                                                                                                                                                                                                                                                                                                                                                                                                                                                                                                                                                                                                                                                                                                                                                                                                                                                                                                                                                                                                                                                                                                                                                                                                                                                                                                                                                                                                                                                  | Weave            | 1,930                      | 1,900                         | -30                 | -2%               | 43                        | 14.9                          |
| Eastbound<br>Route 267 | Between off-ramp to Route 28 SB and off-ramp to DIAAH EB (east)                                                                                                                                                                                                                                                                                                                                                                                                                                                                                                                                                                                                                                                                                                                                                                                                                                                                                                                                                                                                                                                                                                                                                                                                                                                                                                                                                                                                                                                                                                                                                                                                                                                                                                                                                                                                                                                                                                                                                                                                                                                               | Diverge          | 1,260                      | 1,212                         | -48                 | -4%               | 43                        | 13.9                          |
|                        | Between off-ramp to DIAAH EB (east) and off-ramp to Route 28 NB                                                                                                                                                                                                                                                                                                                                                                                                                                                                                                                                                                                                                                                                                                                                                                                                                                                                                                                                                                                                                                                                                                                                                                                                                                                                                                                                                                                                                                                                                                                                                                                                                                                                                                                                                                                                                                                                                                                                                                                                                                                               | Diverge          | 705                        | 701                           | -4                  | -1%               | 44                        | 5.3                           |
|                        | Between off-ramp to Route 28 NB and on-ramp from Route 28 NB                                                                                                                                                                                                                                                                                                                                                                                                                                                                                                                                                                                                                                                                                                                                                                                                                                                                                                                                                                                                                                                                                                                                                                                                                                                                                                                                                                                                                                                                                                                                                                                                                                                                                                                                                                                                                                                                                                                                                                                                                                                                  | Basic            | 305                        | 317                           | 12                  | 4%                | 55                        | 2.8                           |
|                        | Between on-ramp from Route 28 NB and mainline from Dulles Greenway                                                                                                                                                                                                                                                                                                                                                                                                                                                                                                                                                                                                                                                                                                                                                                                                                                                                                                                                                                                                                                                                                                                                                                                                                                                                                                                                                                                                                                                                                                                                                                                                                                                                                                                                                                                                                                                                                                                                                                                                                                                            | Merge            | 1,345                      | 1,330                         | -16                 | -1%               | 57                        | 9.2                           |
|                        | Mainline between on-ramps from Dulles Greenway & Route                                                                                                                                                                                                                                                                                                                                                                                                                                                                                                                                                                                                                                                                                                                                                                                                                                                                                                                                                                                                                                                                                                                                                                                                                                                                                                                                                                                                                                                                                                                                                                                                                                                                                                                                                                                                                                                                                                                                                                                                                                                                        | Weave            | 8,025                      | 8,051                         | 26                  | 0%                | 01                        | 0.2                           |
|                        | 28/Dulles Airport/DIAAH and off-ramp to Centreville Road                                                                                                                                                                                                                                                                                                                                                                                                                                                                                                                                                                                                                                                                                                                                                                                                                                                                                                                                                                                                                                                                                                                                                                                                                                                                                                                                                                                                                                                                                                                                                                                                                                                                                                                                                                                                                                                                                                                                                                                                                                                                      | vveave           | 6,025                      | 0,001                         | 20                  | 0%                | 14                        | 94.2                          |
|                        | Between off-ramp to Centreville Road and on-ramp from Centreville Road                                                                                                                                                                                                                                                                                                                                                                                                                                                                                                                                                                                                                                                                                                                                                                                                                                                                                                                                                                                                                                                                                                                                                                                                                                                                                                                                                                                                                                                                                                                                                                                                                                                                                                                                                                                                                                                                                                                                                                                                                                                        | Basic            | 6,840                      | 6,847                         | 7                   | 0%                | 13                        | 106.1                         |
|                        | Mainline east of Centreville Road  Mainline east of Centreville Road                                                                                                                                                                                                                                                                                                                                                                                                                                                                                                                                                                                                                                                                                                                                                                                                                                                                                                                                                                                                                                                                                                                                                                                                                                                                                                                                                                                                                                                                                                                                                                                                                                                                                                                                                                                                                                                                                                                                                                                                                                                          | Merge<br>Basic   | 8,000<br>8,000             | 7,955<br>7,952                | -45<br>-48          | -1%<br>-1%        | 12<br>24                  | 111.4<br>66.6                 |
|                        | Mainline east of off-ramp to DIAAH WB  Between off-ramp to DIAAH WB and off-ramp to Centreville                                                                                                                                                                                                                                                                                                                                                                                                                                                                                                                                                                                                                                                                                                                                                                                                                                                                                                                                                                                                                                                                                                                                                                                                                                                                                                                                                                                                                                                                                                                                                                                                                                                                                                                                                                                                                                                                                                                                                                                                                               | Diverge<br>Basic | 4,460<br>4,460             | 4,399<br>4,450                | -61<br>-10          | -1%<br>0%         | 57                        | 19.2                          |
|                        | Road Between off-ramp to DIAAH WB and off-ramp to Centreville                                                                                                                                                                                                                                                                                                                                                                                                                                                                                                                                                                                                                                                                                                                                                                                                                                                                                                                                                                                                                                                                                                                                                                                                                                                                                                                                                                                                                                                                                                                                                                                                                                                                                                                                                                                                                                                                                                                                                                                                                                                                 | Diverge          | 4,460                      | 4,446                         | -14                 | 0%                | 57                        | 19.4                          |
|                        | Road Between off-ramp to Centreville Road and on-ramp from                                                                                                                                                                                                                                                                                                                                                                                                                                                                                                                                                                                                                                                                                                                                                                                                                                                                                                                                                                                                                                                                                                                                                                                                                                                                                                                                                                                                                                                                                                                                                                                                                                                                                                                                                                                                                                                                                                                                                                                                                                                                    | Basic            | 3,190                      | 3,181                         | -14<br>-9           | 0%                | 56                        | 18.6                          |
|                        | Centreville Road  Between on-ramp from Centreville Road and off-ramp to                                                                                                                                                                                                                                                                                                                                                                                                                                                                                                                                                                                                                                                                                                                                                                                                                                                                                                                                                                                                                                                                                                                                                                                                                                                                                                                                                                                                                                                                                                                                                                                                                                                                                                                                                                                                                                                                                                                                                                                                                                                       |                  |                            | -                             |                     |                   | 57                        | 13.9                          |
| Westbound<br>Route 267 | Route 28 NB  Between on-ramp from Centreville Road and off-ramp to                                                                                                                                                                                                                                                                                                                                                                                                                                                                                                                                                                                                                                                                                                                                                                                                                                                                                                                                                                                                                                                                                                                                                                                                                                                                                                                                                                                                                                                                                                                                                                                                                                                                                                                                                                                                                                                                                                                                                                                                                                                            | Merge            | 3,480                      | 3,423                         | -57                 | -2%               | 57                        | 12.1                          |
|                        | Route 28 NB  Between off-ramp to Route 28 NB and off-ramp to Route 28                                                                                                                                                                                                                                                                                                                                                                                                                                                                                                                                                                                                                                                                                                                                                                                                                                                                                                                                                                                                                                                                                                                                                                                                                                                                                                                                                                                                                                                                                                                                                                                                                                                                                                                                                                                                                                                                                                                                                                                                                                                         | Diverge          | 3,240                      | 3,214                         | -26                 | -1%               | 56                        | 11.0                          |
|                        | SB Between off-ramp to Route 28 NB and off-ramp to Route 28 Between off-ramp to Route 28 NB and off-ramp to Route 28                                                                                                                                                                                                                                                                                                                                                                                                                                                                                                                                                                                                                                                                                                                                                                                                                                                                                                                                                                                                                                                                                                                                                                                                                                                                                                                                                                                                                                                                                                                                                                                                                                                                                                                                                                                                                                                                                                                                                                                                          | Basic            | 1,265                      | 1,245                         | -20                 | -2%               | 58                        | 5.3                           |
|                        | SB  Between off-ramp to Route 28 NB and off-ramp to Route 28  Between off-ramp to Route 28 SB and Dulles Greenway Toll                                                                                                                                                                                                                                                                                                                                                                                                                                                                                                                                                                                                                                                                                                                                                                                                                                                                                                                                                                                                                                                                                                                                                                                                                                                                                                                                                                                                                                                                                                                                                                                                                                                                                                                                                                                                                                                                                                                                                                                                        | Diverge          | 1,265                      | 1,245                         | -20                 | -2%               | 58                        | 7.2                           |
|                        | Plaza                                                                                                                                                                                                                                                                                                                                                                                                                                                                                                                                                                                                                                                                                                                                                                                                                                                                                                                                                                                                                                                                                                                                                                                                                                                                                                                                                                                                                                                                                                                                                                                                                                                                                                                                                                                                                                                                                                                                                                                                                                                                                                                         | Basic            | 840                        | 827                           | -13                 | -2%               | 58<br>67                  | 6.6<br>6.5                    |
|                        | Mainline west of Dulles Greenway Toll Plaza  Mainline leaving Dulles Airport near Rudder Road  Detugation of the Post Co. T. F. (West) and an arrange of the Post Co. T. F. (West) and an arrange of the Post Co. T. F. (West) and an arrange of the Post Co. T. F. (West) and an arrange of the Post Co. T. F. (West) and an arrange of the Post Co. T. F. (West) and an arrange of the Post Co. T. F. (West) and an arrange of the Post Co. T. F. (West) and an arrange of the Post Co. T. F. (West) and an arrange of the Post Co. T. F. (West) and an arrange of the Post Co. T. F. (West) and an arrange of the Post Co. T. F. (West) and an arrange of the Post Co. T. F. (West) and an arrange of the Post Co. T. F. (West) and an arrange of the Post Co. T. F. (West) and an arrange of the Post Co. T. F. (West) and an arrange of the Post Co. T. F. (West) and an arrange of the Post Co. T. F. (West) and an arrange of the Post Co. T. F. (West) and an arrange of the Post Co. T. F. (West) and an arrange of the Post Co. T. F. (West) and an arrange of the Post Co. T. F. (West) and an arrange of the Post Co. T. F. (West) and an arrange of the Post Co. T. F. (West) and an arrange of the Post Co. T. F. (West) and a post Co. | Basic<br>Basic   | 1,335<br>365               | 1,302<br>365                  | -33<br>0            | -2%<br>0%         | 45                        | 4.0                           |
| Eastbound              | Between on-ramp from Route 267 EB (west) and on-ramp from Route 267 EB (east)                                                                                                                                                                                                                                                                                                                                                                                                                                                                                                                                                                                                                                                                                                                                                                                                                                                                                                                                                                                                                                                                                                                                                                                                                                                                                                                                                                                                                                                                                                                                                                                                                                                                                                                                                                                                                                                                                                                                                                                                                                                 | Merge            | 1,670                      | 1,672                         | 2                   | 0%                | 44                        | 16.3                          |
| DIAAH                  | Between on-ramp from Route 267 EB (east) and east end of study area                                                                                                                                                                                                                                                                                                                                                                                                                                                                                                                                                                                                                                                                                                                                                                                                                                                                                                                                                                                                                                                                                                                                                                                                                                                                                                                                                                                                                                                                                                                                                                                                                                                                                                                                                                                                                                                                                                                                                                                                                                                           | Merge            | 2,225                      | 2,238                         | 13                  | 1%                | 55                        | 15.5                          |
|                        | Between on-ramp from Route 267 EB (east) and east end of study area                                                                                                                                                                                                                                                                                                                                                                                                                                                                                                                                                                                                                                                                                                                                                                                                                                                                                                                                                                                                                                                                                                                                                                                                                                                                                                                                                                                                                                                                                                                                                                                                                                                                                                                                                                                                                                                                                                                                                                                                                                                           | Basic            | 2,225                      | 2,252                         | 27                  | 1%                | 56                        | 20.1                          |
|                        | Mainline east of on-ramp from Route 267 WB Between on-ramp from Route 267 WB near Centreville Road                                                                                                                                                                                                                                                                                                                                                                                                                                                                                                                                                                                                                                                                                                                                                                                                                                                                                                                                                                                                                                                                                                                                                                                                                                                                                                                                                                                                                                                                                                                                                                                                                                                                                                                                                                                                                                                                                                                                                                                                                            | Basic            | 1,055                      | 1,057                         | 2                   | 0%                | 58                        | 9.1                           |
|                        | and on-ramp from Route 267 WB to Dulles Airport Between on-ramp from Centreville Road and on-ramp from                                                                                                                                                                                                                                                                                                                                                                                                                                                                                                                                                                                                                                                                                                                                                                                                                                                                                                                                                                                                                                                                                                                                                                                                                                                                                                                                                                                                                                                                                                                                                                                                                                                                                                                                                                                                                                                                                                                                                                                                                        | Merge            | 1,055                      | 1,057                         | 2                   | 0%                | 58                        | 9.0                           |
| Westbound              | Route 267 WB (closed in Alt 2)  Between on-ramp from Route 267 WB to Dulles Airport                                                                                                                                                                                                                                                                                                                                                                                                                                                                                                                                                                                                                                                                                                                                                                                                                                                                                                                                                                                                                                                                                                                                                                                                                                                                                                                                                                                                                                                                                                                                                                                                                                                                                                                                                                                                                                                                                                                                                                                                                                           | Merge            | 1,055                      | 1,071                         | 16                  | 2%                | 57                        | 9.2                           |
| DIAAH                  | (closed in Alt 3) and off-ramp to Rudder Road (Rental Car<br>Return/Economy Parking)                                                                                                                                                                                                                                                                                                                                                                                                                                                                                                                                                                                                                                                                                                                                                                                                                                                                                                                                                                                                                                                                                                                                                                                                                                                                                                                                                                                                                                                                                                                                                                                                                                                                                                                                                                                                                                                                                                                                                                                                                                          | Basic            | 1,295                      | 1,304                         | 9                   | 1%                | 57                        | 7.6                           |
|                        | Between off-ramp to Rudder Road (Rental Car<br>Return/Economy Parking) and on-ramps from Route                                                                                                                                                                                                                                                                                                                                                                                                                                                                                                                                                                                                                                                                                                                                                                                                                                                                                                                                                                                                                                                                                                                                                                                                                                                                                                                                                                                                                                                                                                                                                                                                                                                                                                                                                                                                                                                                                                                                                                                                                                | Basic            | 815                        | 821                           | 6                   | 1%                |                           | 0                             |
|                        | 28/Route 267 EB  Mainline west of on-ramps from Route 28/Route 267 EB                                                                                                                                                                                                                                                                                                                                                                                                                                                                                                                                                                                                                                                                                                                                                                                                                                                                                                                                                                                                                                                                                                                                                                                                                                                                                                                                                                                                                                                                                                                                                                                                                                                                                                                                                                                                                                                                                                                                                                                                                                                         | Basic            | 2,310                      | 2,309                         | -1                  | 0%                | 39<br>41                  | 8.1<br>11.3                   |
| 1                      | Invariance west of our-tamps from Noute 20/Noute 20/ ED                                                                                                                                                                                                                                                                                                                                                                                                                                                                                                                                                                                                                                                                                                                                                                                                                                                                                                                                                                                                                                                                                                                                                                                                                                                                                                                                                                                                                                                                                                                                                                                                                                                                                                                                                                                                                                                                                                                                                                                                                                                                       | บสอเบ            | ۷,۵۱۷                      | 2,008                         | -1                  | J /0              | 7                         |                               |