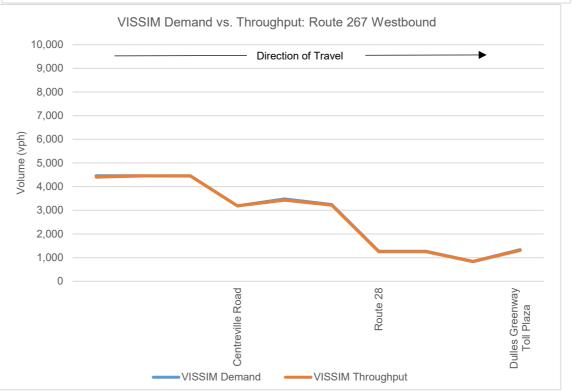

# **Freeway Segment and Ramp MOEs**

AM Peak Hour (8:00 AM - 9:00 AM)

| Facility               | Segment                                                                                                                                                                                                                                                                                                                                                                                                                                                                                                                                                                                                                                                                                                                                                                                                                                                                                                                                                                                                                                                                                                                                                                                                                                                                                                                                                                                                                                                                                                                                                                                                                                                                                                                                                                                                                                                                                                                                                                                                                                                                                                                       | Туре             | Balanced<br>Count<br>(vph) | VISSIM<br>Throughput<br>(vph) | Difference<br>(vph) | Difference<br>(%) | Average<br>Speed<br>(mph) | Average<br>Density<br>(vpmpl) |
|------------------------|-------------------------------------------------------------------------------------------------------------------------------------------------------------------------------------------------------------------------------------------------------------------------------------------------------------------------------------------------------------------------------------------------------------------------------------------------------------------------------------------------------------------------------------------------------------------------------------------------------------------------------------------------------------------------------------------------------------------------------------------------------------------------------------------------------------------------------------------------------------------------------------------------------------------------------------------------------------------------------------------------------------------------------------------------------------------------------------------------------------------------------------------------------------------------------------------------------------------------------------------------------------------------------------------------------------------------------------------------------------------------------------------------------------------------------------------------------------------------------------------------------------------------------------------------------------------------------------------------------------------------------------------------------------------------------------------------------------------------------------------------------------------------------------------------------------------------------------------------------------------------------------------------------------------------------------------------------------------------------------------------------------------------------------------------------------------------------------------------------------------------------|------------------|----------------------------|-------------------------------|---------------------|-------------------|---------------------------|-------------------------------|
|                        | Mainline south of Frying Pan Road  Mainline south of Frying Pan Road                                                                                                                                                                                                                                                                                                                                                                                                                                                                                                                                                                                                                                                                                                                                                                                                                                                                                                                                                                                                                                                                                                                                                                                                                                                                                                                                                                                                                                                                                                                                                                                                                                                                                                                                                                                                                                                                                                                                                                                                                                                          | Basic<br>Diverge | 7,530<br>7,530             | 7,441<br>7,367                | -90<br>-163         | -1%<br>-2%        | 43<br>29                  | 40.3<br>54.7                  |
|                        | Between off-ramp to Frying Pan Road and on-ramp from Frying Pan Road                                                                                                                                                                                                                                                                                                                                                                                                                                                                                                                                                                                                                                                                                                                                                                                                                                                                                                                                                                                                                                                                                                                                                                                                                                                                                                                                                                                                                                                                                                                                                                                                                                                                                                                                                                                                                                                                                                                                                                                                                                                          | Basic            | 6,025                      | 5,906                         | -119                | -2%               | 50                        | 29.3                          |
|                        | Between on-ramp from Frying Pan Road and off-ramp to Route 267 EB/Dulles Airport                                                                                                                                                                                                                                                                                                                                                                                                                                                                                                                                                                                                                                                                                                                                                                                                                                                                                                                                                                                                                                                                                                                                                                                                                                                                                                                                                                                                                                                                                                                                                                                                                                                                                                                                                                                                                                                                                                                                                                                                                                              | Weave            | 6,880                      | 6,700                         | -180                | -3%               | 54                        | 24.8                          |
|                        | Between off-ramp to Route 267 EB/Dulles Airport and off-                                                                                                                                                                                                                                                                                                                                                                                                                                                                                                                                                                                                                                                                                                                                                                                                                                                                                                                                                                                                                                                                                                                                                                                                                                                                                                                                                                                                                                                                                                                                                                                                                                                                                                                                                                                                                                                                                                                                                                                                                                                                      | Diverge          | 4,350                      | 4,288                         | -62                 | -1%               | 56                        | 24.8                          |
|                        | ramp to C-D Road  Between off-ramp to C-D Road and off-ramp to Route 267                                                                                                                                                                                                                                                                                                                                                                                                                                                                                                                                                                                                                                                                                                                                                                                                                                                                                                                                                                                                                                                                                                                                                                                                                                                                                                                                                                                                                                                                                                                                                                                                                                                                                                                                                                                                                                                                                                                                                                                                                                                      | Basic            | 4,350                      | 4,287                         | -63                 | -1%               |                           |                               |
|                        | WB  Between off-ramp to C-D Road and off-ramp to Route 267                                                                                                                                                                                                                                                                                                                                                                                                                                                                                                                                                                                                                                                                                                                                                                                                                                                                                                                                                                                                                                                                                                                                                                                                                                                                                                                                                                                                                                                                                                                                                                                                                                                                                                                                                                                                                                                                                                                                                                                                                                                                    | Diverge          | 4,350                      | 4,289                         | -61                 | -1%               | 56                        | 25.4                          |
|                        | WB  Between off-ramp to Route 267 WB and on-ramp from C-D                                                                                                                                                                                                                                                                                                                                                                                                                                                                                                                                                                                                                                                                                                                                                                                                                                                                                                                                                                                                                                                                                                                                                                                                                                                                                                                                                                                                                                                                                                                                                                                                                                                                                                                                                                                                                                                                                                                                                                                                                                                                     | Basic            | 3,920                      | 3,881                         | -39                 | -1%               | 56                        | 24.8                          |
| Northbound<br>Route 28 | Road Between on-ramp from C-D Road and on-ramp from Route                                                                                                                                                                                                                                                                                                                                                                                                                                                                                                                                                                                                                                                                                                                                                                                                                                                                                                                                                                                                                                                                                                                                                                                                                                                                                                                                                                                                                                                                                                                                                                                                                                                                                                                                                                                                                                                                                                                                                                                                                                                                     | Merge            | 4,255                      | 4,223                         | -32                 | -1%               | 56                        | 22.7                          |
| Noute 20               | 267 WB  Between on-ramp from Route 267 WB and on-ramp from                                                                                                                                                                                                                                                                                                                                                                                                                                                                                                                                                                                                                                                                                                                                                                                                                                                                                                                                                                                                                                                                                                                                                                                                                                                                                                                                                                                                                                                                                                                                                                                                                                                                                                                                                                                                                                                                                                                                                                                                                                                                    |                  |                            |                               | -47                 |                   | 56                        | 21.9                          |
|                        | Innovation Ave Between on-ramp from Innovation Ave and off-ramp Route                                                                                                                                                                                                                                                                                                                                                                                                                                                                                                                                                                                                                                                                                                                                                                                                                                                                                                                                                                                                                                                                                                                                                                                                                                                                                                                                                                                                                                                                                                                                                                                                                                                                                                                                                                                                                                                                                                                                                                                                                                                         | Merge            | 5,820                      | 5,773                         |                     | -1%               | 56                        | 24.0                          |
|                        | 606 EB / WB (Combined)  Between Off-ramp to Route 606 EB / WB (Combined) and on-                                                                                                                                                                                                                                                                                                                                                                                                                                                                                                                                                                                                                                                                                                                                                                                                                                                                                                                                                                                                                                                                                                                                                                                                                                                                                                                                                                                                                                                                                                                                                                                                                                                                                                                                                                                                                                                                                                                                                                                                                                              | Merge            | 6,515                      | 6,426                         | -89                 | -1%               | 53                        | 24.2                          |
|                        | ramp from Route 606 EB/WB (combined)  Between on-ramp from Route 606 EB / WB (Combined) and                                                                                                                                                                                                                                                                                                                                                                                                                                                                                                                                                                                                                                                                                                                                                                                                                                                                                                                                                                                                                                                                                                                                                                                                                                                                                                                                                                                                                                                                                                                                                                                                                                                                                                                                                                                                                                                                                                                                                                                                                                   | Basic            | 5,450                      | 5,368                         | -82                 | -2%               | 56                        | 24.0                          |
|                        | off-ramp to Sterling Blvd EB  Between off-ramp to Sterling Blvd EB and off-ramp to Sterling                                                                                                                                                                                                                                                                                                                                                                                                                                                                                                                                                                                                                                                                                                                                                                                                                                                                                                                                                                                                                                                                                                                                                                                                                                                                                                                                                                                                                                                                                                                                                                                                                                                                                                                                                                                                                                                                                                                                                                                                                                   | Weave            | 6,190                      | 6,084                         | -106                | -2%               | 54                        | 22.6                          |
|                        | Blvd WB  Between off-ramp to Sterling Blvd WB and on-ramp from                                                                                                                                                                                                                                                                                                                                                                                                                                                                                                                                                                                                                                                                                                                                                                                                                                                                                                                                                                                                                                                                                                                                                                                                                                                                                                                                                                                                                                                                                                                                                                                                                                                                                                                                                                                                                                                                                                                                                                                                                                                                | Diverge          | 5,400                      | 5,321                         | -79                 | -1%               | 55                        | 21.3                          |
|                        | Sterling Blvd                                                                                                                                                                                                                                                                                                                                                                                                                                                                                                                                                                                                                                                                                                                                                                                                                                                                                                                                                                                                                                                                                                                                                                                                                                                                                                                                                                                                                                                                                                                                                                                                                                                                                                                                                                                                                                                                                                                                                                                                                                                                                                                 | Basic            | 4,705                      | 4,642                         | -63                 | -1%               | 57                        | 20.2                          |
|                        | Mainline north of Sterling Blvd  Mainline north of Sterling Blvd                                                                                                                                                                                                                                                                                                                                                                                                                                                                                                                                                                                                                                                                                                                                                                                                                                                                                                                                                                                                                                                                                                                                                                                                                                                                                                                                                                                                                                                                                                                                                                                                                                                                                                                                                                                                                                                                                                                                                                                                                                                              | Basic<br>Basic   | 4,900<br>7,685             | 4,822<br>7,692                | -79<br>7            | -2%<br>0%         | 57<br>52                  | 16.9<br>29.7                  |
|                        | Between off-ramp to Sterling Blvd and on-ramp from Sterling Blvd WB                                                                                                                                                                                                                                                                                                                                                                                                                                                                                                                                                                                                                                                                                                                                                                                                                                                                                                                                                                                                                                                                                                                                                                                                                                                                                                                                                                                                                                                                                                                                                                                                                                                                                                                                                                                                                                                                                                                                                                                                                                                           | Basic            | 7,425                      | 7,493                         | 68                  | 1%                | 50                        | 37.2                          |
|                        | Between on-ramp from Sterling Blvd WB and on-ramp from Sterling Blvd EB                                                                                                                                                                                                                                                                                                                                                                                                                                                                                                                                                                                                                                                                                                                                                                                                                                                                                                                                                                                                                                                                                                                                                                                                                                                                                                                                                                                                                                                                                                                                                                                                                                                                                                                                                                                                                                                                                                                                                                                                                                                       | Basic            | 7,940                      | 8,034                         | 94                  | 1%                | 49                        | 34.0                          |
|                        | Between on-ramp from Sterling Blvd EB and off-ramp to Route 606 EB / WB (Combined)                                                                                                                                                                                                                                                                                                                                                                                                                                                                                                                                                                                                                                                                                                                                                                                                                                                                                                                                                                                                                                                                                                                                                                                                                                                                                                                                                                                                                                                                                                                                                                                                                                                                                                                                                                                                                                                                                                                                                                                                                                            | Weave            | 8,645                      | 8,759                         | 114                 | 1%                | 45                        | 37.7                          |
|                        | Between off-ramp to Route 606 EB / WB (Combined) and off-<br>ramp to Innovation Avenue                                                                                                                                                                                                                                                                                                                                                                                                                                                                                                                                                                                                                                                                                                                                                                                                                                                                                                                                                                                                                                                                                                                                                                                                                                                                                                                                                                                                                                                                                                                                                                                                                                                                                                                                                                                                                                                                                                                                                                                                                                        | Diverge          | 7,740                      | 7,878                         | 138                 | 2%                | 44                        | 40.1                          |
|                        | Between off-ramp to Innovation Avenue and off-ramp to Route 267 EB / Dulles Airport                                                                                                                                                                                                                                                                                                                                                                                                                                                                                                                                                                                                                                                                                                                                                                                                                                                                                                                                                                                                                                                                                                                                                                                                                                                                                                                                                                                                                                                                                                                                                                                                                                                                                                                                                                                                                                                                                                                                                                                                                                           | Diverge          | 6,745                      | 6,854                         | 109                 | 2%                | 41                        | 48.6                          |
| Southbound             | Between off-ramp to Route 267 EB / Dulles Airport and on-<br>ramp fron Innovation Ave / Route 606 EB and WB                                                                                                                                                                                                                                                                                                                                                                                                                                                                                                                                                                                                                                                                                                                                                                                                                                                                                                                                                                                                                                                                                                                                                                                                                                                                                                                                                                                                                                                                                                                                                                                                                                                                                                                                                                                                                                                                                                                                                                                                                   | Basic            | 3,705                      | 3,754                         | 49                  | 1%                | 71                        | 40.0                          |
| Route 28               | (Combined)  Between on-ramp from Innovation Ave / Route 606 EB and                                                                                                                                                                                                                                                                                                                                                                                                                                                                                                                                                                                                                                                                                                                                                                                                                                                                                                                                                                                                                                                                                                                                                                                                                                                                                                                                                                                                                                                                                                                                                                                                                                                                                                                                                                                                                                                                                                                                                                                                                                                            | Dasio            | 3,703                      | 0,704                         |                     | 1 70              | 56                        | 21.8                          |
|                        | WB (Combined) and on-ramp from Route 267 (Greenway EB / DTR WB)                                                                                                                                                                                                                                                                                                                                                                                                                                                                                                                                                                                                                                                                                                                                                                                                                                                                                                                                                                                                                                                                                                                                                                                                                                                                                                                                                                                                                                                                                                                                                                                                                                                                                                                                                                                                                                                                                                                                                                                                                                                               | Basic            | 5,520                      | 5,535                         | 15                  | 0%                | 54                        | 19.6                          |
|                        | Between on-ramp from Route 267 (Greenway EB / DTR WB) and on-ramp from Route 267 (DIAAH) EB                                                                                                                                                                                                                                                                                                                                                                                                                                                                                                                                                                                                                                                                                                                                                                                                                                                                                                                                                                                                                                                                                                                                                                                                                                                                                                                                                                                                                                                                                                                                                                                                                                                                                                                                                                                                                                                                                                                                                                                                                                   | Merge            | 6,985                      | 6,988                         | 3                   | 0%                | 55                        | 25.7                          |
|                        | Between on-ramp from Route 267 (DIAAH) EB and off-ramp to Frying Pan Road                                                                                                                                                                                                                                                                                                                                                                                                                                                                                                                                                                                                                                                                                                                                                                                                                                                                                                                                                                                                                                                                                                                                                                                                                                                                                                                                                                                                                                                                                                                                                                                                                                                                                                                                                                                                                                                                                                                                                                                                                                                     | Weave            | 7,655                      | 7,643                         | -12                 | 0%                | 53                        | 29.2                          |
|                        | Between off-ramp to Frying Pan Road and on-ramp from Frying Pan Road                                                                                                                                                                                                                                                                                                                                                                                                                                                                                                                                                                                                                                                                                                                                                                                                                                                                                                                                                                                                                                                                                                                                                                                                                                                                                                                                                                                                                                                                                                                                                                                                                                                                                                                                                                                                                                                                                                                                                                                                                                                          | Basic            | 6,310                      | 6,314                         | 4                   | 0%                | 55                        | 28.8                          |
|                        | Mainline south of Frying Pan Road  Mainline south of Frying Pan Road                                                                                                                                                                                                                                                                                                                                                                                                                                                                                                                                                                                                                                                                                                                                                                                                                                                                                                                                                                                                                                                                                                                                                                                                                                                                                                                                                                                                                                                                                                                                                                                                                                                                                                                                                                                                                                                                                                                                                                                                                                                          | Merge<br>Basic   | 7,065<br>7,065             | 7,071<br>7,054                | 6<br>-11            | 0%<br>0%          | 50<br>54                  | 28.0<br>32.9                  |
|                        | Mainline (Greenway) west of Dulles Greenway Toll Plaza /                                                                                                                                                                                                                                                                                                                                                                                                                                                                                                                                                                                                                                                                                                                                                                                                                                                                                                                                                                                                                                                                                                                                                                                                                                                                                                                                                                                                                                                                                                                                                                                                                                                                                                                                                                                                                                                                                                                                                                                                                                                                      | Basic            | 5,615                      | 5,581                         | -34                 | -1%               | 19                        | 95.7                          |
|                        | Greenway off-ramp to Dulles Airport and Route 28 SB  Mainline (Greenway) between off-ramp to Dulles Airport /                                                                                                                                                                                                                                                                                                                                                                                                                                                                                                                                                                                                                                                                                                                                                                                                                                                                                                                                                                                                                                                                                                                                                                                                                                                                                                                                                                                                                                                                                                                                                                                                                                                                                                                                                                                                                                                                                                                                                                                                                 | Merge            | 3,945                      | 3,903                         | -42                 | -1%               |                           |                               |
|                        | Route 28 SB and on-ramp from Route 28 SB  Mainline (Greenway) between on-ramp from Route 28 SB and                                                                                                                                                                                                                                                                                                                                                                                                                                                                                                                                                                                                                                                                                                                                                                                                                                                                                                                                                                                                                                                                                                                                                                                                                                                                                                                                                                                                                                                                                                                                                                                                                                                                                                                                                                                                                                                                                                                                                                                                                            | Basic            | 6,680                      | 6,722                         | 42                  | 1%                | 12                        | 117.5                         |
|                        | mainline from Route 28 NB / Dulles Airport  Mainline leaving Dulles Airport near Rudder Road                                                                                                                                                                                                                                                                                                                                                                                                                                                                                                                                                                                                                                                                                                                                                                                                                                                                                                                                                                                                                                                                                                                                                                                                                                                                                                                                                                                                                                                                                                                                                                                                                                                                                                                                                                                                                                                                                                                                                                                                                                  | Weave            | 2,785                      | 2,764                         | -21                 | -1%               | 16<br>46                  | 105.6<br>14.9                 |
|                        | Between off-ramp to Rudder Road/Route 267 WB and off-<br>ramp to DIAAH EB (west)                                                                                                                                                                                                                                                                                                                                                                                                                                                                                                                                                                                                                                                                                                                                                                                                                                                                                                                                                                                                                                                                                                                                                                                                                                                                                                                                                                                                                                                                                                                                                                                                                                                                                                                                                                                                                                                                                                                                                                                                                                              | Diverge          | 2,640                      | 2,622                         | -19                 | -1%               | 40                        | 21.7                          |
|                        | Between off-ramp to DIAAH EB and on-ramp from Aviation Dr                                                                                                                                                                                                                                                                                                                                                                                                                                                                                                                                                                                                                                                                                                                                                                                                                                                                                                                                                                                                                                                                                                                                                                                                                                                                                                                                                                                                                                                                                                                                                                                                                                                                                                                                                                                                                                                                                                                                                                                                                                                                     | Basic            | 1,335                      | 1,347                         | 12                  | 1%                | 44                        | 15.0                          |
|                        | Between on-ramp from Aviation Dr and off-ramp to Route 28 SB                                                                                                                                                                                                                                                                                                                                                                                                                                                                                                                                                                                                                                                                                                                                                                                                                                                                                                                                                                                                                                                                                                                                                                                                                                                                                                                                                                                                                                                                                                                                                                                                                                                                                                                                                                                                                                                                                                                                                                                                                                                                  | Weave            | 1,930                      | 1,900                         | -30                 | -2%               | 43                        | 14.9                          |
| Eastbound<br>Route 267 | Between off-ramp to Route 28 SB and off-ramp to DIAAH EB (east)                                                                                                                                                                                                                                                                                                                                                                                                                                                                                                                                                                                                                                                                                                                                                                                                                                                                                                                                                                                                                                                                                                                                                                                                                                                                                                                                                                                                                                                                                                                                                                                                                                                                                                                                                                                                                                                                                                                                                                                                                                                               | Diverge          | 1,260                      | 1,212                         | -48                 | -4%               | 43                        | 13.9                          |
|                        | Between off-ramp to DIAAH EB (east) and off-ramp to Route 28 NB                                                                                                                                                                                                                                                                                                                                                                                                                                                                                                                                                                                                                                                                                                                                                                                                                                                                                                                                                                                                                                                                                                                                                                                                                                                                                                                                                                                                                                                                                                                                                                                                                                                                                                                                                                                                                                                                                                                                                                                                                                                               | Diverge          | 705                        | 701                           | -4                  | -1%               | 44                        | 5.3                           |
|                        | Between off-ramp to Route 28 NB and on-ramp from Route 28 NB                                                                                                                                                                                                                                                                                                                                                                                                                                                                                                                                                                                                                                                                                                                                                                                                                                                                                                                                                                                                                                                                                                                                                                                                                                                                                                                                                                                                                                                                                                                                                                                                                                                                                                                                                                                                                                                                                                                                                                                                                                                                  | Basic            | 305                        | 317                           | 12                  | 4%                | 55                        | 2.8                           |
|                        | Between on-ramp from Route 28 NB and mainline from Dulles Greenway                                                                                                                                                                                                                                                                                                                                                                                                                                                                                                                                                                                                                                                                                                                                                                                                                                                                                                                                                                                                                                                                                                                                                                                                                                                                                                                                                                                                                                                                                                                                                                                                                                                                                                                                                                                                                                                                                                                                                                                                                                                            | Merge            | 1,345                      | 1,330                         | -16                 | -1%               | 57                        | 9.2                           |
|                        | Mainline between on-ramps from Dulles Greenway & Route                                                                                                                                                                                                                                                                                                                                                                                                                                                                                                                                                                                                                                                                                                                                                                                                                                                                                                                                                                                                                                                                                                                                                                                                                                                                                                                                                                                                                                                                                                                                                                                                                                                                                                                                                                                                                                                                                                                                                                                                                                                                        | Weave            | 8,025                      | 8,051                         | 26                  | 0%                | 01                        | 0.2                           |
|                        | 28/Dulles Airport/DIAAH and off-ramp to Centreville Road                                                                                                                                                                                                                                                                                                                                                                                                                                                                                                                                                                                                                                                                                                                                                                                                                                                                                                                                                                                                                                                                                                                                                                                                                                                                                                                                                                                                                                                                                                                                                                                                                                                                                                                                                                                                                                                                                                                                                                                                                                                                      | vveave           | 6,025                      | 0,001                         | 20                  | 0%                | 14                        | 94.2                          |
|                        | Between off-ramp to Centreville Road and on-ramp from Centreville Road                                                                                                                                                                                                                                                                                                                                                                                                                                                                                                                                                                                                                                                                                                                                                                                                                                                                                                                                                                                                                                                                                                                                                                                                                                                                                                                                                                                                                                                                                                                                                                                                                                                                                                                                                                                                                                                                                                                                                                                                                                                        | Basic            | 6,840                      | 6,847                         | 7                   | 0%                | 13                        | 106.1                         |
|                        | Mainline east of Centreville Road  Mainline east of Centreville Road                                                                                                                                                                                                                                                                                                                                                                                                                                                                                                                                                                                                                                                                                                                                                                                                                                                                                                                                                                                                                                                                                                                                                                                                                                                                                                                                                                                                                                                                                                                                                                                                                                                                                                                                                                                                                                                                                                                                                                                                                                                          | Merge<br>Basic   | 8,000<br>8,000             | 7,955<br>7,952                | -45<br>-48          | -1%<br>-1%        | 12<br>24                  | 111.4<br>66.6                 |
|                        | Mainline east of off-ramp to DIAAH WB  Between off-ramp to DIAAH WB and off-ramp to Centreville                                                                                                                                                                                                                                                                                                                                                                                                                                                                                                                                                                                                                                                                                                                                                                                                                                                                                                                                                                                                                                                                                                                                                                                                                                                                                                                                                                                                                                                                                                                                                                                                                                                                                                                                                                                                                                                                                                                                                                                                                               | Diverge<br>Basic | 4,460<br>4,460             | 4,399<br>4,450                | -61<br>-10          | -1%<br>0%         | 57                        | 19.2                          |
|                        | Road Between off-ramp to DIAAH WB and off-ramp to Centreville                                                                                                                                                                                                                                                                                                                                                                                                                                                                                                                                                                                                                                                                                                                                                                                                                                                                                                                                                                                                                                                                                                                                                                                                                                                                                                                                                                                                                                                                                                                                                                                                                                                                                                                                                                                                                                                                                                                                                                                                                                                                 | Diverge          | 4,460                      | 4,446                         | -14                 | 0%                | 57                        | 19.4                          |
|                        | Road Between off-ramp to Centreville Road and on-ramp from                                                                                                                                                                                                                                                                                                                                                                                                                                                                                                                                                                                                                                                                                                                                                                                                                                                                                                                                                                                                                                                                                                                                                                                                                                                                                                                                                                                                                                                                                                                                                                                                                                                                                                                                                                                                                                                                                                                                                                                                                                                                    | Basic            | 3,190                      | 3,181                         | -14<br>-9           | 0%                | 56                        | 18.6                          |
|                        | Centreville Road  Between on-ramp from Centreville Road and off-ramp to                                                                                                                                                                                                                                                                                                                                                                                                                                                                                                                                                                                                                                                                                                                                                                                                                                                                                                                                                                                                                                                                                                                                                                                                                                                                                                                                                                                                                                                                                                                                                                                                                                                                                                                                                                                                                                                                                                                                                                                                                                                       |                  |                            | -                             |                     |                   | 57                        | 13.9                          |
| Westbound<br>Route 267 | Route 28 NB  Between on-ramp from Centreville Road and off-ramp to                                                                                                                                                                                                                                                                                                                                                                                                                                                                                                                                                                                                                                                                                                                                                                                                                                                                                                                                                                                                                                                                                                                                                                                                                                                                                                                                                                                                                                                                                                                                                                                                                                                                                                                                                                                                                                                                                                                                                                                                                                                            | Merge            | 3,480                      | 3,423                         | -57                 | -2%               | 57                        | 12.1                          |
|                        | Route 28 NB  Between off-ramp to Route 28 NB and off-ramp to Route 28                                                                                                                                                                                                                                                                                                                                                                                                                                                                                                                                                                                                                                                                                                                                                                                                                                                                                                                                                                                                                                                                                                                                                                                                                                                                                                                                                                                                                                                                                                                                                                                                                                                                                                                                                                                                                                                                                                                                                                                                                                                         | Diverge          | 3,240                      | 3,214                         | -26                 | -1%               | 56                        | 11.0                          |
|                        | SB Between off-ramp to Route 28 NB and off-ramp to Route 28 Between off-ramp to Route 28 NB and off-ramp to Route 28                                                                                                                                                                                                                                                                                                                                                                                                                                                                                                                                                                                                                                                                                                                                                                                                                                                                                                                                                                                                                                                                                                                                                                                                                                                                                                                                                                                                                                                                                                                                                                                                                                                                                                                                                                                                                                                                                                                                                                                                          | Basic            | 1,265                      | 1,245                         | -20                 | -2%               | 58                        | 5.3                           |
|                        | SB  Between off-ramp to Route 28 NB and off-ramp to Route 28  Between off-ramp to Route 28 SB and Dulles Greenway Toll                                                                                                                                                                                                                                                                                                                                                                                                                                                                                                                                                                                                                                                                                                                                                                                                                                                                                                                                                                                                                                                                                                                                                                                                                                                                                                                                                                                                                                                                                                                                                                                                                                                                                                                                                                                                                                                                                                                                                                                                        | Diverge          | 1,265                      | 1,245                         | -20                 | -2%               | 58                        | 7.2                           |
|                        | Plaza                                                                                                                                                                                                                                                                                                                                                                                                                                                                                                                                                                                                                                                                                                                                                                                                                                                                                                                                                                                                                                                                                                                                                                                                                                                                                                                                                                                                                                                                                                                                                                                                                                                                                                                                                                                                                                                                                                                                                                                                                                                                                                                         | Basic            | 840                        | 827                           | -13                 | -2%               | 58<br>67                  | 6.6<br>6.5                    |
|                        | Mainline west of Dulles Greenway Toll Plaza  Mainline leaving Dulles Airport near Rudder Road  Detugation of the Post Co. T. F. (West) and an arrange of the Post Co. T. F. (West) and an arrange of the Post Co. T. F. (West) and an arrange of the Post Co. T. F. (West) and an arrange of the Post Co. T. F. (West) and an arrange of the Post Co. T. F. (West) and an arrange of the Post Co. T. F. (West) and an arrange of the Post Co. T. F. (West) and an arrange of the Post Co. T. F. (West) and an arrange of the Post Co. T. F. (West) and an arrange of the Post Co. T. F. (West) and an arrange of the Post Co. T. F. (West) and an arrange of the Post Co. T. F. (West) and an arrange of the Post Co. T. F. (West) and an arrange of the Post Co. T. F. (West) and an arrange of the Post Co. T. F. (West) and an arrange of the Post Co. T. F. (West) and an arrange of the Post Co. T. F. (West) and an arrange of the Post Co. T. F. (West) and an arrange of the Post Co. T. F. (West) and an arrange of the Post Co. T. F. (West) and an arrange of the Post Co. T. F. (West) and an arrange of the Post Co. T. F. (West) and an arrange of the Post Co. T. F. (West) and an arrange of the Post Co. T. F. (West) and a post Co. | Basic<br>Basic   | 1,335<br>365               | 1,302<br>365                  | -33<br>0            | -2%<br>0%         | 45                        | 4.0                           |
| Eastbound              | Between on-ramp from Route 267 EB (west) and on-ramp from Route 267 EB (east)                                                                                                                                                                                                                                                                                                                                                                                                                                                                                                                                                                                                                                                                                                                                                                                                                                                                                                                                                                                                                                                                                                                                                                                                                                                                                                                                                                                                                                                                                                                                                                                                                                                                                                                                                                                                                                                                                                                                                                                                                                                 | Merge            | 1,670                      | 1,672                         | 2                   | 0%                | 44                        | 16.3                          |
| DIAAH                  | Between on-ramp from Route 267 EB (east) and east end of study area                                                                                                                                                                                                                                                                                                                                                                                                                                                                                                                                                                                                                                                                                                                                                                                                                                                                                                                                                                                                                                                                                                                                                                                                                                                                                                                                                                                                                                                                                                                                                                                                                                                                                                                                                                                                                                                                                                                                                                                                                                                           | Merge            | 2,225                      | 2,238                         | 13                  | 1%                | 55                        | 15.5                          |
|                        | Between on-ramp from Route 267 EB (east) and east end of study area                                                                                                                                                                                                                                                                                                                                                                                                                                                                                                                                                                                                                                                                                                                                                                                                                                                                                                                                                                                                                                                                                                                                                                                                                                                                                                                                                                                                                                                                                                                                                                                                                                                                                                                                                                                                                                                                                                                                                                                                                                                           | Basic            | 2,225                      | 2,252                         | 27                  | 1%                | 56                        | 20.1                          |
|                        | Mainline east of on-ramp from Route 267 WB Between on-ramp from Route 267 WB near Centreville Road                                                                                                                                                                                                                                                                                                                                                                                                                                                                                                                                                                                                                                                                                                                                                                                                                                                                                                                                                                                                                                                                                                                                                                                                                                                                                                                                                                                                                                                                                                                                                                                                                                                                                                                                                                                                                                                                                                                                                                                                                            | Basic            | 1,055                      | 1,057                         | 2                   | 0%                | 58                        | 9.1                           |
|                        | and on-ramp from Route 267 WB to Dulles Airport Between on-ramp from Centreville Road and on-ramp from                                                                                                                                                                                                                                                                                                                                                                                                                                                                                                                                                                                                                                                                                                                                                                                                                                                                                                                                                                                                                                                                                                                                                                                                                                                                                                                                                                                                                                                                                                                                                                                                                                                                                                                                                                                                                                                                                                                                                                                                                        | Merge            | 1,055                      | 1,057                         | 2                   | 0%                | 58                        | 9.0                           |
| Westbound              | Route 267 WB (closed in Alt 2)  Between on-ramp from Route 267 WB to Dulles Airport                                                                                                                                                                                                                                                                                                                                                                                                                                                                                                                                                                                                                                                                                                                                                                                                                                                                                                                                                                                                                                                                                                                                                                                                                                                                                                                                                                                                                                                                                                                                                                                                                                                                                                                                                                                                                                                                                                                                                                                                                                           | Merge            | 1,055                      | 1,071                         | 16                  | 2%                | 57                        | 9.2                           |
| DIAAH                  | (closed in Alt 3) and off-ramp to Rudder Road (Rental Car<br>Return/Economy Parking)                                                                                                                                                                                                                                                                                                                                                                                                                                                                                                                                                                                                                                                                                                                                                                                                                                                                                                                                                                                                                                                                                                                                                                                                                                                                                                                                                                                                                                                                                                                                                                                                                                                                                                                                                                                                                                                                                                                                                                                                                                          | Basic            | 1,295                      | 1,304                         | 9                   | 1%                | 57                        | 7.6                           |
|                        | Between off-ramp to Rudder Road (Rental Car<br>Return/Economy Parking) and on-ramps from Route                                                                                                                                                                                                                                                                                                                                                                                                                                                                                                                                                                                                                                                                                                                                                                                                                                                                                                                                                                                                                                                                                                                                                                                                                                                                                                                                                                                                                                                                                                                                                                                                                                                                                                                                                                                                                                                                                                                                                                                                                                | Basic            | 815                        | 821                           | 6                   | 1%                |                           | 0                             |
|                        | 28/Route 267 EB  Mainline west of on-ramps from Route 28/Route 267 EB                                                                                                                                                                                                                                                                                                                                                                                                                                                                                                                                                                                                                                                                                                                                                                                                                                                                                                                                                                                                                                                                                                                                                                                                                                                                                                                                                                                                                                                                                                                                                                                                                                                                                                                                                                                                                                                                                                                                                                                                                                                         | Basic            | 2,310                      | 2,309                         | -1                  | 0%                | 39<br>41                  | 8.1<br>11.3                   |
| 1                      | Invariance west of our-tamps from Noute 20/Noute 20/ ED                                                                                                                                                                                                                                                                                                                                                                                                                                                                                                                                                                                                                                                                                                                                                                                                                                                                                                                                                                                                                                                                                                                                                                                                                                                                                                                                                                                                                                                                                                                                                                                                                                                                                                                                                                                                                                                                                                                                                                                                                                                                       | บสอเบ            | ۷,۵۱۷                      | 2,008                         | -1                  | J /0              | 7                         |                               |