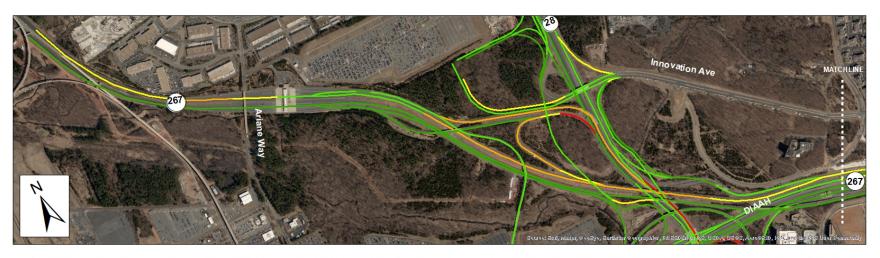

# **Freeway Segment and Ramp MOEs**

AM Peak Hour (8:00 AM - 9:00 AM)

| Facility               | Segment                                                                                                                                                                                                                                                                                                                                                                                                                                                                                                                                                                                                                                                                                                                                                                                                                                                                                                                                                                                                                                                                                                                                                                                                                                                                                                                                                                                                                                                                                                                                                                                                                                                                                                                                                                                                                                                                                                                                                                                                                                                                                                                       | Туре             | Balanced<br>Count<br>(vph) | VISSIM<br>Throughput<br>(vph) | Difference<br>(vph) | Difference<br>(%) | Average<br>Speed<br>(mph) | Average<br>Density<br>(vpmpl) |
|------------------------|-------------------------------------------------------------------------------------------------------------------------------------------------------------------------------------------------------------------------------------------------------------------------------------------------------------------------------------------------------------------------------------------------------------------------------------------------------------------------------------------------------------------------------------------------------------------------------------------------------------------------------------------------------------------------------------------------------------------------------------------------------------------------------------------------------------------------------------------------------------------------------------------------------------------------------------------------------------------------------------------------------------------------------------------------------------------------------------------------------------------------------------------------------------------------------------------------------------------------------------------------------------------------------------------------------------------------------------------------------------------------------------------------------------------------------------------------------------------------------------------------------------------------------------------------------------------------------------------------------------------------------------------------------------------------------------------------------------------------------------------------------------------------------------------------------------------------------------------------------------------------------------------------------------------------------------------------------------------------------------------------------------------------------------------------------------------------------------------------------------------------------|------------------|----------------------------|-------------------------------|---------------------|-------------------|---------------------------|-------------------------------|
|                        | Mainline south of Frying Pan Road  Mainline south of Frying Pan Road                                                                                                                                                                                                                                                                                                                                                                                                                                                                                                                                                                                                                                                                                                                                                                                                                                                                                                                                                                                                                                                                                                                                                                                                                                                                                                                                                                                                                                                                                                                                                                                                                                                                                                                                                                                                                                                                                                                                                                                                                                                          | Basic<br>Diverge | 7,530<br>7,530             | 7,441<br>7,367                | -90<br>-163         | -1%<br>-2%        | 43<br>29                  | 40.3<br>54.7                  |
|                        | Between off-ramp to Frying Pan Road and on-ramp from Frying Pan Road                                                                                                                                                                                                                                                                                                                                                                                                                                                                                                                                                                                                                                                                                                                                                                                                                                                                                                                                                                                                                                                                                                                                                                                                                                                                                                                                                                                                                                                                                                                                                                                                                                                                                                                                                                                                                                                                                                                                                                                                                                                          | Basic            | 6,025                      | 5,906                         | -119                | -2%               | 50                        | 29.3                          |
|                        | Between on-ramp from Frying Pan Road and off-ramp to Route 267 EB/Dulles Airport                                                                                                                                                                                                                                                                                                                                                                                                                                                                                                                                                                                                                                                                                                                                                                                                                                                                                                                                                                                                                                                                                                                                                                                                                                                                                                                                                                                                                                                                                                                                                                                                                                                                                                                                                                                                                                                                                                                                                                                                                                              | Weave            | 6,880                      | 6,700                         | -180                | -3%               | 54                        | 24.8                          |
|                        | Between off-ramp to Route 267 EB/Dulles Airport and off-                                                                                                                                                                                                                                                                                                                                                                                                                                                                                                                                                                                                                                                                                                                                                                                                                                                                                                                                                                                                                                                                                                                                                                                                                                                                                                                                                                                                                                                                                                                                                                                                                                                                                                                                                                                                                                                                                                                                                                                                                                                                      | Diverge          | 4,350                      | 4,288                         | -62                 | -1%               | 56                        | 24.8                          |
|                        | ramp to C-D Road  Between off-ramp to C-D Road and off-ramp to Route 267                                                                                                                                                                                                                                                                                                                                                                                                                                                                                                                                                                                                                                                                                                                                                                                                                                                                                                                                                                                                                                                                                                                                                                                                                                                                                                                                                                                                                                                                                                                                                                                                                                                                                                                                                                                                                                                                                                                                                                                                                                                      | Basic            | 4,350                      | 4,287                         | -63                 | -1%               |                           |                               |
|                        | WB  Between off-ramp to C-D Road and off-ramp to Route 267                                                                                                                                                                                                                                                                                                                                                                                                                                                                                                                                                                                                                                                                                                                                                                                                                                                                                                                                                                                                                                                                                                                                                                                                                                                                                                                                                                                                                                                                                                                                                                                                                                                                                                                                                                                                                                                                                                                                                                                                                                                                    | Diverge          | 4,350                      | 4,289                         | -61                 | -1%               | 56                        | 25.4                          |
|                        | WB  Between off-ramp to Route 267 WB and on-ramp from C-D                                                                                                                                                                                                                                                                                                                                                                                                                                                                                                                                                                                                                                                                                                                                                                                                                                                                                                                                                                                                                                                                                                                                                                                                                                                                                                                                                                                                                                                                                                                                                                                                                                                                                                                                                                                                                                                                                                                                                                                                                                                                     | Basic            | 3,920                      | 3,881                         | -39                 | -1%               | 56                        | 24.8                          |
| Northbound<br>Route 28 | Road Between on-ramp from C-D Road and on-ramp from Route                                                                                                                                                                                                                                                                                                                                                                                                                                                                                                                                                                                                                                                                                                                                                                                                                                                                                                                                                                                                                                                                                                                                                                                                                                                                                                                                                                                                                                                                                                                                                                                                                                                                                                                                                                                                                                                                                                                                                                                                                                                                     | Merge            | 4,255                      | 4,223                         | -32                 | -1%               | 56                        | 22.7                          |
| Noute 20               | 267 WB  Between on-ramp from Route 267 WB and on-ramp from                                                                                                                                                                                                                                                                                                                                                                                                                                                                                                                                                                                                                                                                                                                                                                                                                                                                                                                                                                                                                                                                                                                                                                                                                                                                                                                                                                                                                                                                                                                                                                                                                                                                                                                                                                                                                                                                                                                                                                                                                                                                    |                  |                            |                               | -47                 |                   | 56                        | 21.9                          |
|                        | Innovation Ave Between on-ramp from Innovation Ave and off-ramp Route                                                                                                                                                                                                                                                                                                                                                                                                                                                                                                                                                                                                                                                                                                                                                                                                                                                                                                                                                                                                                                                                                                                                                                                                                                                                                                                                                                                                                                                                                                                                                                                                                                                                                                                                                                                                                                                                                                                                                                                                                                                         | Merge            | 5,820                      | 5,773                         |                     | -1%               | 56                        | 24.0                          |
|                        | 606 EB / WB (Combined)  Between Off-ramp to Route 606 EB / WB (Combined) and on-                                                                                                                                                                                                                                                                                                                                                                                                                                                                                                                                                                                                                                                                                                                                                                                                                                                                                                                                                                                                                                                                                                                                                                                                                                                                                                                                                                                                                                                                                                                                                                                                                                                                                                                                                                                                                                                                                                                                                                                                                                              | Merge            | 6,515                      | 6,426                         | -89                 | -1%               | 53                        | 24.2                          |
|                        | ramp from Route 606 EB/WB (combined)  Between on-ramp from Route 606 EB / WB (Combined) and                                                                                                                                                                                                                                                                                                                                                                                                                                                                                                                                                                                                                                                                                                                                                                                                                                                                                                                                                                                                                                                                                                                                                                                                                                                                                                                                                                                                                                                                                                                                                                                                                                                                                                                                                                                                                                                                                                                                                                                                                                   | Basic            | 5,450                      | 5,368                         | -82                 | -2%               | 56                        | 24.0                          |
|                        | off-ramp to Sterling Blvd EB  Between off-ramp to Sterling Blvd EB and off-ramp to Sterling                                                                                                                                                                                                                                                                                                                                                                                                                                                                                                                                                                                                                                                                                                                                                                                                                                                                                                                                                                                                                                                                                                                                                                                                                                                                                                                                                                                                                                                                                                                                                                                                                                                                                                                                                                                                                                                                                                                                                                                                                                   | Weave            | 6,190                      | 6,084                         | -106                | -2%               | 54                        | 22.6                          |
|                        | Blvd WB  Between off-ramp to Sterling Blvd WB and on-ramp from                                                                                                                                                                                                                                                                                                                                                                                                                                                                                                                                                                                                                                                                                                                                                                                                                                                                                                                                                                                                                                                                                                                                                                                                                                                                                                                                                                                                                                                                                                                                                                                                                                                                                                                                                                                                                                                                                                                                                                                                                                                                | Diverge          | 5,400                      | 5,321                         | -79                 | -1%               | 55                        | 21.3                          |
|                        | Sterling Blvd                                                                                                                                                                                                                                                                                                                                                                                                                                                                                                                                                                                                                                                                                                                                                                                                                                                                                                                                                                                                                                                                                                                                                                                                                                                                                                                                                                                                                                                                                                                                                                                                                                                                                                                                                                                                                                                                                                                                                                                                                                                                                                                 | Basic            | 4,705                      | 4,642                         | -63                 | -1%               | 57                        | 20.2                          |
|                        | Mainline north of Sterling Blvd  Mainline north of Sterling Blvd                                                                                                                                                                                                                                                                                                                                                                                                                                                                                                                                                                                                                                                                                                                                                                                                                                                                                                                                                                                                                                                                                                                                                                                                                                                                                                                                                                                                                                                                                                                                                                                                                                                                                                                                                                                                                                                                                                                                                                                                                                                              | Basic<br>Basic   | 4,900<br>7,685             | 4,822<br>7,692                | -79<br>7            | -2%<br>0%         | 57<br>52                  | 16.9<br>29.7                  |
|                        | Between off-ramp to Sterling Blvd and on-ramp from Sterling Blvd WB                                                                                                                                                                                                                                                                                                                                                                                                                                                                                                                                                                                                                                                                                                                                                                                                                                                                                                                                                                                                                                                                                                                                                                                                                                                                                                                                                                                                                                                                                                                                                                                                                                                                                                                                                                                                                                                                                                                                                                                                                                                           | Basic            | 7,425                      | 7,493                         | 68                  | 1%                | 50                        | 37.2                          |
|                        | Between on-ramp from Sterling Blvd WB and on-ramp from Sterling Blvd EB                                                                                                                                                                                                                                                                                                                                                                                                                                                                                                                                                                                                                                                                                                                                                                                                                                                                                                                                                                                                                                                                                                                                                                                                                                                                                                                                                                                                                                                                                                                                                                                                                                                                                                                                                                                                                                                                                                                                                                                                                                                       | Basic            | 7,940                      | 8,034                         | 94                  | 1%                | 49                        | 34.0                          |
|                        | Between on-ramp from Sterling Blvd EB and off-ramp to Route 606 EB / WB (Combined)                                                                                                                                                                                                                                                                                                                                                                                                                                                                                                                                                                                                                                                                                                                                                                                                                                                                                                                                                                                                                                                                                                                                                                                                                                                                                                                                                                                                                                                                                                                                                                                                                                                                                                                                                                                                                                                                                                                                                                                                                                            | Weave            | 8,645                      | 8,759                         | 114                 | 1%                | 45                        | 37.7                          |
|                        | Between off-ramp to Route 606 EB / WB (Combined) and off-<br>ramp to Innovation Avenue                                                                                                                                                                                                                                                                                                                                                                                                                                                                                                                                                                                                                                                                                                                                                                                                                                                                                                                                                                                                                                                                                                                                                                                                                                                                                                                                                                                                                                                                                                                                                                                                                                                                                                                                                                                                                                                                                                                                                                                                                                        | Diverge          | 7,740                      | 7,878                         | 138                 | 2%                | 44                        | 40.1                          |
|                        | Between off-ramp to Innovation Avenue and off-ramp to Route 267 EB / Dulles Airport                                                                                                                                                                                                                                                                                                                                                                                                                                                                                                                                                                                                                                                                                                                                                                                                                                                                                                                                                                                                                                                                                                                                                                                                                                                                                                                                                                                                                                                                                                                                                                                                                                                                                                                                                                                                                                                                                                                                                                                                                                           | Diverge          | 6,745                      | 6,854                         | 109                 | 2%                | 41                        | 48.6                          |
| Southbound             | Between off-ramp to Route 267 EB / Dulles Airport and on-<br>ramp fron Innovation Ave / Route 606 EB and WB                                                                                                                                                                                                                                                                                                                                                                                                                                                                                                                                                                                                                                                                                                                                                                                                                                                                                                                                                                                                                                                                                                                                                                                                                                                                                                                                                                                                                                                                                                                                                                                                                                                                                                                                                                                                                                                                                                                                                                                                                   | Basic            | 3,705                      | 3,754                         | 49                  | 1%                | 71                        | 40.0                          |
| Route 28               | (Combined)  Between on-ramp from Innovation Ave / Route 606 EB and                                                                                                                                                                                                                                                                                                                                                                                                                                                                                                                                                                                                                                                                                                                                                                                                                                                                                                                                                                                                                                                                                                                                                                                                                                                                                                                                                                                                                                                                                                                                                                                                                                                                                                                                                                                                                                                                                                                                                                                                                                                            | Dasio            | 3,703                      | 0,704                         |                     | 1 70              | 56                        | 21.8                          |
|                        | WB (Combined) and on-ramp from Route 267 (Greenway EB / DTR WB)                                                                                                                                                                                                                                                                                                                                                                                                                                                                                                                                                                                                                                                                                                                                                                                                                                                                                                                                                                                                                                                                                                                                                                                                                                                                                                                                                                                                                                                                                                                                                                                                                                                                                                                                                                                                                                                                                                                                                                                                                                                               | Basic            | 5,520                      | 5,535                         | 15                  | 0%                | 54                        | 19.6                          |
|                        | Between on-ramp from Route 267 (Greenway EB / DTR WB) and on-ramp from Route 267 (DIAAH) EB                                                                                                                                                                                                                                                                                                                                                                                                                                                                                                                                                                                                                                                                                                                                                                                                                                                                                                                                                                                                                                                                                                                                                                                                                                                                                                                                                                                                                                                                                                                                                                                                                                                                                                                                                                                                                                                                                                                                                                                                                                   | Merge            | 6,985                      | 6,988                         | 3                   | 0%                | 55                        | 25.7                          |
|                        | Between on-ramp from Route 267 (DIAAH) EB and off-ramp to Frying Pan Road                                                                                                                                                                                                                                                                                                                                                                                                                                                                                                                                                                                                                                                                                                                                                                                                                                                                                                                                                                                                                                                                                                                                                                                                                                                                                                                                                                                                                                                                                                                                                                                                                                                                                                                                                                                                                                                                                                                                                                                                                                                     | Weave            | 7,655                      | 7,643                         | -12                 | 0%                | 53                        | 29.2                          |
|                        | Between off-ramp to Frying Pan Road and on-ramp from Frying Pan Road                                                                                                                                                                                                                                                                                                                                                                                                                                                                                                                                                                                                                                                                                                                                                                                                                                                                                                                                                                                                                                                                                                                                                                                                                                                                                                                                                                                                                                                                                                                                                                                                                                                                                                                                                                                                                                                                                                                                                                                                                                                          | Basic            | 6,310                      | 6,314                         | 4                   | 0%                | 55                        | 28.8                          |
|                        | Mainline south of Frying Pan Road  Mainline south of Frying Pan Road                                                                                                                                                                                                                                                                                                                                                                                                                                                                                                                                                                                                                                                                                                                                                                                                                                                                                                                                                                                                                                                                                                                                                                                                                                                                                                                                                                                                                                                                                                                                                                                                                                                                                                                                                                                                                                                                                                                                                                                                                                                          | Merge<br>Basic   | 7,065<br>7,065             | 7,071<br>7,054                | 6<br>-11            | 0%<br>0%          | 50<br>54                  | 28.0<br>32.9                  |
|                        | Mainline (Greenway) west of Dulles Greenway Toll Plaza /                                                                                                                                                                                                                                                                                                                                                                                                                                                                                                                                                                                                                                                                                                                                                                                                                                                                                                                                                                                                                                                                                                                                                                                                                                                                                                                                                                                                                                                                                                                                                                                                                                                                                                                                                                                                                                                                                                                                                                                                                                                                      | Basic            | 5,615                      | 5,581                         | -34                 | -1%               | 19                        | 95.7                          |
|                        | Greenway off-ramp to Dulles Airport and Route 28 SB  Mainline (Greenway) between off-ramp to Dulles Airport /                                                                                                                                                                                                                                                                                                                                                                                                                                                                                                                                                                                                                                                                                                                                                                                                                                                                                                                                                                                                                                                                                                                                                                                                                                                                                                                                                                                                                                                                                                                                                                                                                                                                                                                                                                                                                                                                                                                                                                                                                 | Merge            | 3,945                      | 3,903                         | -42                 | -1%               |                           |                               |
|                        | Route 28 SB and on-ramp from Route 28 SB  Mainline (Greenway) between on-ramp from Route 28 SB and                                                                                                                                                                                                                                                                                                                                                                                                                                                                                                                                                                                                                                                                                                                                                                                                                                                                                                                                                                                                                                                                                                                                                                                                                                                                                                                                                                                                                                                                                                                                                                                                                                                                                                                                                                                                                                                                                                                                                                                                                            | Basic            | 6,680                      | 6,722                         | 42                  | 1%                | 12                        | 117.5                         |
|                        | mainline from Route 28 NB / Dulles Airport  Mainline leaving Dulles Airport near Rudder Road                                                                                                                                                                                                                                                                                                                                                                                                                                                                                                                                                                                                                                                                                                                                                                                                                                                                                                                                                                                                                                                                                                                                                                                                                                                                                                                                                                                                                                                                                                                                                                                                                                                                                                                                                                                                                                                                                                                                                                                                                                  | Weave            | 2,785                      | 2,764                         | -21                 | -1%               | 16<br>46                  | 105.6<br>14.9                 |
|                        | Between off-ramp to Rudder Road/Route 267 WB and off-<br>ramp to DIAAH EB (west)                                                                                                                                                                                                                                                                                                                                                                                                                                                                                                                                                                                                                                                                                                                                                                                                                                                                                                                                                                                                                                                                                                                                                                                                                                                                                                                                                                                                                                                                                                                                                                                                                                                                                                                                                                                                                                                                                                                                                                                                                                              | Diverge          | 2,640                      | 2,622                         | -19                 | -1%               | 40                        | 21.7                          |
|                        | Between off-ramp to DIAAH EB and on-ramp from Aviation Dr                                                                                                                                                                                                                                                                                                                                                                                                                                                                                                                                                                                                                                                                                                                                                                                                                                                                                                                                                                                                                                                                                                                                                                                                                                                                                                                                                                                                                                                                                                                                                                                                                                                                                                                                                                                                                                                                                                                                                                                                                                                                     | Basic            | 1,335                      | 1,347                         | 12                  | 1%                | 44                        | 15.0                          |
|                        | Between on-ramp from Aviation Dr and off-ramp to Route 28 SB                                                                                                                                                                                                                                                                                                                                                                                                                                                                                                                                                                                                                                                                                                                                                                                                                                                                                                                                                                                                                                                                                                                                                                                                                                                                                                                                                                                                                                                                                                                                                                                                                                                                                                                                                                                                                                                                                                                                                                                                                                                                  | Weave            | 1,930                      | 1,900                         | -30                 | -2%               | 43                        | 14.9                          |
| Eastbound<br>Route 267 | Between off-ramp to Route 28 SB and off-ramp to DIAAH EB (east)                                                                                                                                                                                                                                                                                                                                                                                                                                                                                                                                                                                                                                                                                                                                                                                                                                                                                                                                                                                                                                                                                                                                                                                                                                                                                                                                                                                                                                                                                                                                                                                                                                                                                                                                                                                                                                                                                                                                                                                                                                                               | Diverge          | 1,260                      | 1,212                         | -48                 | -4%               | 43                        | 13.9                          |
|                        | Between off-ramp to DIAAH EB (east) and off-ramp to Route 28 NB                                                                                                                                                                                                                                                                                                                                                                                                                                                                                                                                                                                                                                                                                                                                                                                                                                                                                                                                                                                                                                                                                                                                                                                                                                                                                                                                                                                                                                                                                                                                                                                                                                                                                                                                                                                                                                                                                                                                                                                                                                                               | Diverge          | 705                        | 701                           | -4                  | -1%               | 44                        | 5.3                           |
|                        | Between off-ramp to Route 28 NB and on-ramp from Route 28 NB                                                                                                                                                                                                                                                                                                                                                                                                                                                                                                                                                                                                                                                                                                                                                                                                                                                                                                                                                                                                                                                                                                                                                                                                                                                                                                                                                                                                                                                                                                                                                                                                                                                                                                                                                                                                                                                                                                                                                                                                                                                                  | Basic            | 305                        | 317                           | 12                  | 4%                | 55                        | 2.8                           |
|                        | Between on-ramp from Route 28 NB and mainline from Dulles Greenway                                                                                                                                                                                                                                                                                                                                                                                                                                                                                                                                                                                                                                                                                                                                                                                                                                                                                                                                                                                                                                                                                                                                                                                                                                                                                                                                                                                                                                                                                                                                                                                                                                                                                                                                                                                                                                                                                                                                                                                                                                                            | Merge            | 1,345                      | 1,330                         | -16                 | -1%               | 57                        | 9.2                           |
|                        | Mainline between on-ramps from Dulles Greenway & Route                                                                                                                                                                                                                                                                                                                                                                                                                                                                                                                                                                                                                                                                                                                                                                                                                                                                                                                                                                                                                                                                                                                                                                                                                                                                                                                                                                                                                                                                                                                                                                                                                                                                                                                                                                                                                                                                                                                                                                                                                                                                        | Weave            | 8,025                      | 8,051                         | 26                  | 0%                | 01                        | 0.2                           |
|                        | 28/Dulles Airport/DIAAH and off-ramp to Centreville Road                                                                                                                                                                                                                                                                                                                                                                                                                                                                                                                                                                                                                                                                                                                                                                                                                                                                                                                                                                                                                                                                                                                                                                                                                                                                                                                                                                                                                                                                                                                                                                                                                                                                                                                                                                                                                                                                                                                                                                                                                                                                      | vveave           | 6,025                      | 0,001                         | 20                  | 0%                | 14                        | 94.2                          |
|                        | Between off-ramp to Centreville Road and on-ramp from Centreville Road                                                                                                                                                                                                                                                                                                                                                                                                                                                                                                                                                                                                                                                                                                                                                                                                                                                                                                                                                                                                                                                                                                                                                                                                                                                                                                                                                                                                                                                                                                                                                                                                                                                                                                                                                                                                                                                                                                                                                                                                                                                        | Basic            | 6,840                      | 6,847                         | 7                   | 0%                | 13                        | 106.1                         |
|                        | Mainline east of Centreville Road  Mainline east of Centreville Road                                                                                                                                                                                                                                                                                                                                                                                                                                                                                                                                                                                                                                                                                                                                                                                                                                                                                                                                                                                                                                                                                                                                                                                                                                                                                                                                                                                                                                                                                                                                                                                                                                                                                                                                                                                                                                                                                                                                                                                                                                                          | Merge<br>Basic   | 8,000<br>8,000             | 7,955<br>7,952                | -45<br>-48          | -1%<br>-1%        | 12<br>24                  | 111.4<br>66.6                 |
|                        | Mainline east of off-ramp to DIAAH WB  Between off-ramp to DIAAH WB and off-ramp to Centreville                                                                                                                                                                                                                                                                                                                                                                                                                                                                                                                                                                                                                                                                                                                                                                                                                                                                                                                                                                                                                                                                                                                                                                                                                                                                                                                                                                                                                                                                                                                                                                                                                                                                                                                                                                                                                                                                                                                                                                                                                               | Diverge<br>Basic | 4,460<br>4,460             | 4,399<br>4,450                | -61<br>-10          | -1%<br>0%         | 57                        | 19.2                          |
|                        | Road Between off-ramp to DIAAH WB and off-ramp to Centreville                                                                                                                                                                                                                                                                                                                                                                                                                                                                                                                                                                                                                                                                                                                                                                                                                                                                                                                                                                                                                                                                                                                                                                                                                                                                                                                                                                                                                                                                                                                                                                                                                                                                                                                                                                                                                                                                                                                                                                                                                                                                 | Diverge          | 4,460                      | 4,446                         | -14                 | 0%                | 57                        | 19.4                          |
|                        | Road Between off-ramp to Centreville Road and on-ramp from                                                                                                                                                                                                                                                                                                                                                                                                                                                                                                                                                                                                                                                                                                                                                                                                                                                                                                                                                                                                                                                                                                                                                                                                                                                                                                                                                                                                                                                                                                                                                                                                                                                                                                                                                                                                                                                                                                                                                                                                                                                                    | Basic            | 3,190                      | 3,181                         | -14<br>-9           | 0%                | 56                        | 18.6                          |
|                        | Centreville Road  Between on-ramp from Centreville Road and off-ramp to                                                                                                                                                                                                                                                                                                                                                                                                                                                                                                                                                                                                                                                                                                                                                                                                                                                                                                                                                                                                                                                                                                                                                                                                                                                                                                                                                                                                                                                                                                                                                                                                                                                                                                                                                                                                                                                                                                                                                                                                                                                       |                  |                            | -                             |                     |                   | 57                        | 13.9                          |
| Westbound<br>Route 267 | Route 28 NB  Between on-ramp from Centreville Road and off-ramp to                                                                                                                                                                                                                                                                                                                                                                                                                                                                                                                                                                                                                                                                                                                                                                                                                                                                                                                                                                                                                                                                                                                                                                                                                                                                                                                                                                                                                                                                                                                                                                                                                                                                                                                                                                                                                                                                                                                                                                                                                                                            | Merge            | 3,480                      | 3,423                         | -57                 | -2%               | 57                        | 12.1                          |
|                        | Route 28 NB  Between off-ramp to Route 28 NB and off-ramp to Route 28                                                                                                                                                                                                                                                                                                                                                                                                                                                                                                                                                                                                                                                                                                                                                                                                                                                                                                                                                                                                                                                                                                                                                                                                                                                                                                                                                                                                                                                                                                                                                                                                                                                                                                                                                                                                                                                                                                                                                                                                                                                         | Diverge          | 3,240                      | 3,214                         | -26                 | -1%               | 56                        | 11.0                          |
|                        | SB Between off-ramp to Route 28 NB and off-ramp to Route 28 Between off-ramp to Route 28 NB and off-ramp to Route 28                                                                                                                                                                                                                                                                                                                                                                                                                                                                                                                                                                                                                                                                                                                                                                                                                                                                                                                                                                                                                                                                                                                                                                                                                                                                                                                                                                                                                                                                                                                                                                                                                                                                                                                                                                                                                                                                                                                                                                                                          | Basic            | 1,265                      | 1,245                         | -20                 | -2%               | 58                        | 5.3                           |
|                        | SB  Between off-ramp to Route 28 NB and off-ramp to Route 28  Between off-ramp to Route 28 SB and Dulles Greenway Toll                                                                                                                                                                                                                                                                                                                                                                                                                                                                                                                                                                                                                                                                                                                                                                                                                                                                                                                                                                                                                                                                                                                                                                                                                                                                                                                                                                                                                                                                                                                                                                                                                                                                                                                                                                                                                                                                                                                                                                                                        | Diverge          | 1,265                      | 1,245                         | -20                 | -2%               | 58                        | 7.2                           |
|                        | Plaza                                                                                                                                                                                                                                                                                                                                                                                                                                                                                                                                                                                                                                                                                                                                                                                                                                                                                                                                                                                                                                                                                                                                                                                                                                                                                                                                                                                                                                                                                                                                                                                                                                                                                                                                                                                                                                                                                                                                                                                                                                                                                                                         | Basic            | 840                        | 827                           | -13                 | -2%               | 58<br>67                  | 6.6<br>6.5                    |
|                        | Mainline west of Dulles Greenway Toll Plaza  Mainline leaving Dulles Airport near Rudder Road  Detugation of the Post Co. T. F. (West) and an arrange of the Post Co. T. F. (West) and an arrange of the Post Co. T. F. (West) and an arrange of the Post Co. T. F. (West) and an arrange of the Post Co. T. F. (West) and an arrange of the Post Co. T. F. (West) and an arrange of the Post Co. T. F. (West) and an arrange of the Post Co. T. F. (West) and an arrange of the Post Co. T. F. (West) and an arrange of the Post Co. T. F. (West) and an arrange of the Post Co. T. F. (West) and an arrange of the Post Co. T. F. (West) and an arrange of the Post Co. T. F. (West) and an arrange of the Post Co. T. F. (West) and an arrange of the Post Co. T. F. (West) and an arrange of the Post Co. T. F. (West) and an arrange of the Post Co. T. F. (West) and an arrange of the Post Co. T. F. (West) and an arrange of the Post Co. T. F. (West) and an arrange of the Post Co. T. F. (West) and an arrange of the Post Co. T. F. (West) and an arrange of the Post Co. T. F. (West) and an arrange of the Post Co. T. F. (West) and an arrange of the Post Co. T. F. (West) and an arrange of the Post Co. T. F. (West) and a post Co. | Basic<br>Basic   | 1,335<br>365               | 1,302<br>365                  | -33<br>0            | -2%<br>0%         | 45                        | 4.0                           |
| Eastbound              | Between on-ramp from Route 267 EB (west) and on-ramp from Route 267 EB (east)                                                                                                                                                                                                                                                                                                                                                                                                                                                                                                                                                                                                                                                                                                                                                                                                                                                                                                                                                                                                                                                                                                                                                                                                                                                                                                                                                                                                                                                                                                                                                                                                                                                                                                                                                                                                                                                                                                                                                                                                                                                 | Merge            | 1,670                      | 1,672                         | 2                   | 0%                | 44                        | 16.3                          |
| DIAAH                  | Between on-ramp from Route 267 EB (east) and east end of study area                                                                                                                                                                                                                                                                                                                                                                                                                                                                                                                                                                                                                                                                                                                                                                                                                                                                                                                                                                                                                                                                                                                                                                                                                                                                                                                                                                                                                                                                                                                                                                                                                                                                                                                                                                                                                                                                                                                                                                                                                                                           | Merge            | 2,225                      | 2,238                         | 13                  | 1%                | 55                        | 15.5                          |
|                        | Between on-ramp from Route 267 EB (east) and east end of study area                                                                                                                                                                                                                                                                                                                                                                                                                                                                                                                                                                                                                                                                                                                                                                                                                                                                                                                                                                                                                                                                                                                                                                                                                                                                                                                                                                                                                                                                                                                                                                                                                                                                                                                                                                                                                                                                                                                                                                                                                                                           | Basic            | 2,225                      | 2,252                         | 27                  | 1%                | 56                        | 20.1                          |
|                        | Mainline east of on-ramp from Route 267 WB Between on-ramp from Route 267 WB near Centreville Road                                                                                                                                                                                                                                                                                                                                                                                                                                                                                                                                                                                                                                                                                                                                                                                                                                                                                                                                                                                                                                                                                                                                                                                                                                                                                                                                                                                                                                                                                                                                                                                                                                                                                                                                                                                                                                                                                                                                                                                                                            | Basic            | 1,055                      | 1,057                         | 2                   | 0%                | 58                        | 9.1                           |
|                        | and on-ramp from Route 267 WB to Dulles Airport Between on-ramp from Centreville Road and on-ramp from                                                                                                                                                                                                                                                                                                                                                                                                                                                                                                                                                                                                                                                                                                                                                                                                                                                                                                                                                                                                                                                                                                                                                                                                                                                                                                                                                                                                                                                                                                                                                                                                                                                                                                                                                                                                                                                                                                                                                                                                                        | Merge            | 1,055                      | 1,057                         | 2                   | 0%                | 58                        | 9.0                           |
| Westbound              | Route 267 WB (closed in Alt 2)  Between on-ramp from Route 267 WB to Dulles Airport                                                                                                                                                                                                                                                                                                                                                                                                                                                                                                                                                                                                                                                                                                                                                                                                                                                                                                                                                                                                                                                                                                                                                                                                                                                                                                                                                                                                                                                                                                                                                                                                                                                                                                                                                                                                                                                                                                                                                                                                                                           | Merge            | 1,055                      | 1,071                         | 16                  | 2%                | 57                        | 9.2                           |
| DIAAH                  | (closed in Alt 3) and off-ramp to Rudder Road (Rental Car<br>Return/Economy Parking)                                                                                                                                                                                                                                                                                                                                                                                                                                                                                                                                                                                                                                                                                                                                                                                                                                                                                                                                                                                                                                                                                                                                                                                                                                                                                                                                                                                                                                                                                                                                                                                                                                                                                                                                                                                                                                                                                                                                                                                                                                          | Basic            | 1,295                      | 1,304                         | 9                   | 1%                | 57                        | 7.6                           |
|                        | Between off-ramp to Rudder Road (Rental Car<br>Return/Economy Parking) and on-ramps from Route                                                                                                                                                                                                                                                                                                                                                                                                                                                                                                                                                                                                                                                                                                                                                                                                                                                                                                                                                                                                                                                                                                                                                                                                                                                                                                                                                                                                                                                                                                                                                                                                                                                                                                                                                                                                                                                                                                                                                                                                                                | Basic            | 815                        | 821                           | 6                   | 1%                |                           | 0                             |
|                        | 28/Route 267 EB  Mainline west of on-ramps from Route 28/Route 267 EB                                                                                                                                                                                                                                                                                                                                                                                                                                                                                                                                                                                                                                                                                                                                                                                                                                                                                                                                                                                                                                                                                                                                                                                                                                                                                                                                                                                                                                                                                                                                                                                                                                                                                                                                                                                                                                                                                                                                                                                                                                                         | Basic            | 2,310                      | 2,309                         | -1                  | 0%                | 39<br>41                  | 8.1<br>11.3                   |
| 1                      | Invariance west of our-tamps from Noute 20/Noute 20/ ED                                                                                                                                                                                                                                                                                                                                                                                                                                                                                                                                                                                                                                                                                                                                                                                                                                                                                                                                                                                                                                                                                                                                                                                                                                                                                                                                                                                                                                                                                                                                                                                                                                                                                                                                                                                                                                                                                                                                                                                                                                                                       | บสอเบ            | ۷,۵۱۷                      | 2,008                         | -1                  | J /0              | 7                         |                               |