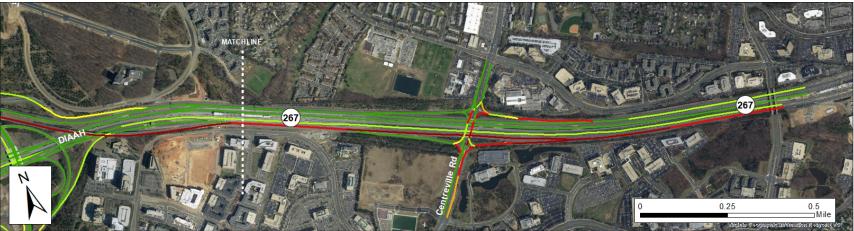

|                       |                     |   |
|    | 1                                                   |          | -1                            |                 |                       |                     |                               |                 |                       |                     |   |

### 2045 Build Preferred Alternative AM Peak Hour Freeway and Ramp Density – Route 28 Corridor









Route 28 Corridor
Mainline and Ramp Density
2045 Build Preferred Alternative - AM



### 2045 Build Preferred Alternative AM Peak Hour Freeway and Ramp Density – Route 267 Corridor







Route 267 Corridor
Mainline and Ramp Density
2045 Build Preferred Alternative - AM



### 2045 Build Preferred Alternative AM Peak Hour Freeway and Ramp Density – DIAAH Corridor









DIAAH Corridor Mainline and Ramp Density 2045 Build Preferred Alternative - AM



### 2045 Build Preferred Alternative AM Peak Hour Freeway and Ramp Speeds – Route 28 Corridor









Route 28 Corridor
Mainline and Ramp Speed
2045 Build Preferred Alternative - AM



### 2045 Build Preferred Alternative AM Peak Hour Freeway and Ramp Speeds – Route 267 Corridor







Route 267 Corridor
Mainline and Ramp Speed
2045 Build Preferred Alternative - AM

| Speed (mph)                                          |  |
|------------------------------------------------------|--|
| Landy & Study B. Study St. Study St. Study St. Study |  |
| Lauren & Study & Steel St. Study & Study St. Study   |  |

### 2045 Build Preferred Alternative AM Peak Hour Freeway and Ramp Speeds – DIAAH Corridor









D