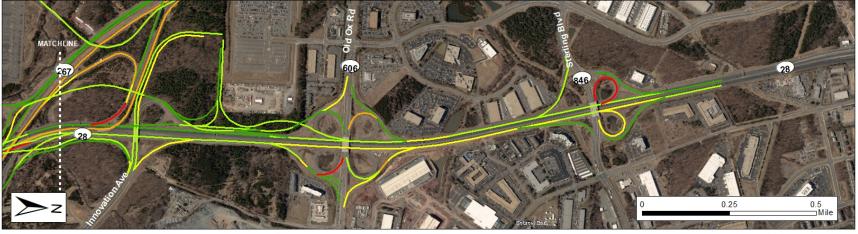

# **Freeway Segment and Ramp MOEs**

AM Peak Hour (8:00 AM - 9:00 AM)

| Facility               | Segment                                                                                                                                                                                                                                                                                                                                                                                                                                                                                                                                                                                                                                                                                                                                                                                                                                                                                                                                                                                                                                                                                                                                                                                                                                                                                                                                                                                                                                                                                                                                                                                                                                                                                                                                                                                                                                                                                                                                                                                                                                                                                                                       | Туре             | Balanced<br>Count<br>(vph) | VISSIM<br>Throughput<br>(vph) | Difference<br>(vph) | Difference<br>(%) | Average<br>Speed<br>(mph) | Average<br>Density<br>(vpmpl) |
|------------------------|-------------------------------------------------------------------------------------------------------------------------------------------------------------------------------------------------------------------------------------------------------------------------------------------------------------------------------------------------------------------------------------------------------------------------------------------------------------------------------------------------------------------------------------------------------------------------------------------------------------------------------------------------------------------------------------------------------------------------------------------------------------------------------------------------------------------------------------------------------------------------------------------------------------------------------------------------------------------------------------------------------------------------------------------------------------------------------------------------------------------------------------------------------------------------------------------------------------------------------------------------------------------------------------------------------------------------------------------------------------------------------------------------------------------------------------------------------------------------------------------------------------------------------------------------------------------------------------------------------------------------------------------------------------------------------------------------------------------------------------------------------------------------------------------------------------------------------------------------------------------------------------------------------------------------------------------------------------------------------------------------------------------------------------------------------------------------------------------------------------------------------|------------------|----------------------------|-------------------------------|---------------------|-------------------|---------------------------|-------------------------------|
|                        | Mainline south of Frying Pan Road  Mainline south of Frying Pan Road                                                                                                                                                                                                                                                                                                                                                                                                                                                                                                                                                                                                                                                                                                                                                                                                                                                                                                                                                                                                                                                                                                                                                                                                                                                                                                                                                                                                                                                                                                                                                                                                                                                                                                                                                                                                                                                                                                                                                                                                                                                          | Basic<br>Diverge | 7,530<br>7,530             | 7,441<br>7,367                | -90<br>-163         | -1%<br>-2%        | 43<br>29                  | 40.3<br>54.7                  |
|                        | Between off-ramp to Frying Pan Road and on-ramp from Frying Pan Road                                                                                                                                                                                                                                                                                                                                                                                                                                                                                                                                                                                                                                                                                                                                                                                                                                                                                                                                                                                                                                                                                                                                                                                                                                                                                                                                                                                                                                                                                                                                                                                                                                                                                                                                                                                                                                                                                                                                                                                                                                                          | Basic            | 6,025                      | 5,906                         | -119                | -2%               | 50                        | 29.3                          |
|                        | Between on-ramp from Frying Pan Road and off-ramp to Route 267 EB/Dulles Airport                                                                                                                                                                                                                                                                                                                                                                                                                                                                                                                                                                                                                                                                                                                                                                                                                                                                                                                                                                                                                                                                                                                                                                                                                                                                                                                                                                                                                                                                                                                                                                                                                                                                                                                                                                                                                                                                                                                                                                                                                                              | Weave            | 6,880                      | 6,700                         | -180                | -3%               | 54                        | 24.8                          |
|                        | Between off-ramp to Route 267 EB/Dulles Airport and off-                                                                                                                                                                                                                                                                                                                                                                                                                                                                                                                                                                                                                                                                                                                                                                                                                                                                                                                                                                                                                                                                                                                                                                                                                                                                                                                                                                                                                                                                                                                                                                                                                                                                                                                                                                                                                                                                                                                                                                                                                                                                      | Diverge          | 4,350                      | 4,288                         | -62                 | -1%               | 56                        | 24.8                          |
|                        | ramp to C-D Road  Between off-ramp to C-D Road and off-ramp to Route 267                                                                                                                                                                                                                                                                                                                                                                                                                                                                                                                                                                                                                                                                                                                                                                                                                                                                                                                                                                                                                                                                                                                                                                                                                                                                                                                                                                                                                                                                                                                                                                                                                                                                                                                                                                                                                                                                                                                                                                                                                                                      | Basic            | 4,350                      | 4,287                         | -63                 | -1%               |                           |                               |
|                        | WB  Between off-ramp to C-D Road and off-ramp to Route 267                                                                                                                                                                                                                                                                                                                                                                                                                                                                                                                                                                                                                                                                                                                                                                                                                                                                                                                                                                                                                                                                                                                                                                                                                                                                                                                                                                                                                                                                                                                                                                                                                                                                                                                                                                                                                                                                                                                                                                                                                                                                    | Diverge          | 4,350                      | 4,289                         | -61                 | -1%               | 56                        | 25.4                          |
|                        | WB  Between off-ramp to Route 267 WB and on-ramp from C-D                                                                                                                                                                                                                                                                                                                                                                                                                                                                                                                                                                                                                                                                                                                                                                                                                                                                                                                                                                                                                                                                                                                                                                                                                                                                                                                                                                                                                                                                                                                                                                                                                                                                                                                                                                                                                                                                                                                                                                                                                                                                     | Basic            | 3,920                      | 3,881                         | -39                 | -1%               | 56                        | 24.8                          |
| Northbound<br>Route 28 | Road Between on-ramp from C-D Road and on-ramp from Route                                                                                                                                                                                                                                                                                                                                                                                                                                                                                                                                                                                                                                                                                                                                                                                                                                                                                                                                                                                                                                                                                                                                                                                                                                                                                                                                                                                                                                                                                                                                                                                                                                                                                                                                                                                                                                                                                                                                                                                                                                                                     | Merge            | 4,255                      | 4,223                         | -32                 | -1%               | 56                        | 22.7                          |
| Noute 20               | 267 WB  Between on-ramp from Route 267 WB and on-ramp from                                                                                                                                                                                                                                                                                                                                                                                                                                                                                                                                                                                                                                                                                                                                                                                                                                                                                                                                                                                                                                                                                                                                                                                                                                                                                                                                                                                                                                                                                                                                                                                                                                                                                                                                                                                                                                                                                                                                                                                                                                                                    |                  |                            |                               | -47                 |                   | 56                        | 21.9                          |
|                        | Innovation Ave Between on-ramp from Innovation Ave and off-ramp Route                                                                                                                                                                                                                                                                                                                                                                                                                                                                                                                                                                                                                                                                                                                                                                                                                                                                                                                                                                                                                                                                                                                                                                                                                                                                                                                                                                                                                                                                                                                                                                                                                                                                                                                                                                                                                                                                                                                                                                                                                                                         | Merge            | 5,820                      | 5,773                         |                     | -1%               | 56                        | 24.0                          |
|                        | 606 EB / WB (Combined)  Between Off-ramp to Route 606 EB / WB (Combined) and on-                                                                                                                                                                                                                                                                                                                                                                                                                                                                                                                                                                                                                                                                                                                                                                                                                                                                                                                                                                                                                                                                                                                                                                                                                                                                                                                                                                                                                                                                                                                                                                                                                                                                                                                                                                                                                                                                                                                                                                                                                                              | Merge            | 6,515                      | 6,426                         | -89                 | -1%               | 53                        | 24.2                          |
|                        | ramp from Route 606 EB/WB (combined)  Between on-ramp from Route 606 EB / WB (Combined) and                                                                                                                                                                                                                                                                                                                                                                                                                                                                                                                                                                                                                                                                                                                                                                                                                                                                                                                                                                                                                                                                                                                                                                                                                                                                                                                                                                                                                                                                                                                                                                                                                                                                                                                                                                                                                                                                                                                                                                                                                                   | Basic            | 5,450                      | 5,368                         | -82                 | -2%               | 56                        | 24.0                          |
|                        | off-ramp to Sterling Blvd EB  Between off-ramp to Sterling Blvd EB and off-ramp to Sterling                                                                                                                                                                                                                                                                                                                                                                                                                                                                                                                                                                                                                                                                                                                                                                                                                                                                                                                                                                                                                                                                                                                                                                                                                                                                                                                                                                                                                                                                                                                                                                                                                                                                                                                                                                                                                                                                                                                                                                                                                                   | Weave            | 6,190                      | 6,084                         | -106                | -2%               | 54                        | 22.6                          |
|                        | Blvd WB  Between off-ramp to Sterling Blvd WB and on-ramp from                                                                                                                                                                                                                                                                                                                                                                                                                                                                                                                                                                                                                                                                                                                                                                                                                                                                                                                                                                                                                                                                                                                                                                                                                                                                                                                                                                                                                                                                                                                                                                                                                                                                                                                                                                                                                                                                                                                                                                                                                                                                | Diverge          | 5,400                      | 5,321                         | -79                 | -1%               | 55                        | 21.3                          |
|                        | Sterling Blvd                                                                                                                                                                                                                                                                                                                                                                                                                                                                                                                                                                                                                                                                                                                                                                                                                                                                                                                                                                                                                                                                                                                                                                                                                                                                                                                                                                                                                                                                                                                                                                                                                                                                                                                                                                                                                                                                                                                                                                                                                                                                                                                 | Basic            | 4,705                      | 4,642                         | -63                 | -1%               | 57                        | 20.2                          |
|                        | Mainline north of Sterling Blvd  Mainline north of Sterling Blvd                                                                                                                                                                                                                                                                                                                                                                                                                                                                                                                                                                                                                                                                                                                                                                                                                                                                                                                                                                                                                                                                                                                                                                                                                                                                                                                                                                                                                                                                                                                                                                                                                                                                                                                                                                                                                                                                                                                                                                                                                                                              | Basic<br>Basic   | 4,900<br>7,685             | 4,822<br>7,692                | -79<br>7            | -2%<br>0%         | 57<br>52                  | 16.9<br>29.7                  |
|                        | Between off-ramp to Sterling Blvd and on-ramp from Sterling Blvd WB                                                                                                                                                                                                                                                                                                                                                                                                                                                                                                                                                                                                                                                                                                                                                                                                                                                                                                                                                                                                                                                                                                                                                                                                                                                                                                                                                                                                                                                                                                                                                                                                                                                                                                                                                                                                                                                                                                                                                                                                                                                           | Basic            | 7,425                      | 7,493                         | 68                  | 1%                | 50                        | 37.2                          |
|                        | Between on-ramp from Sterling Blvd WB and on-ramp from Sterling Blvd EB                                                                                                                                                                                                                                                                                                                                                                                                                                                                                                                                                                                                                                                                                                                                                                                                                                                                                                                                                                                                                                                                                                                                                                                                                                                                                                                                                                                                                                                                                                                                                                                                                                                                                                                                                                                                                                                                                                                                                                                                                                                       | Basic            | 7,940                      | 8,034                         | 94                  | 1%                | 49                        | 34.0                          |
|                        | Between on-ramp from Sterling Blvd EB and off-ramp to Route 606 EB / WB (Combined)                                                                                                                                                                                                                                                                                                                                                                                                                                                                                                                                                                                                                                                                                                                                                                                                                                                                                                                                                                                                                                                                                                                                                                                                                                                                                                                                                                                                                                                                                                                                                                                                                                                                                                                                                                                                                                                                                                                                                                                                                                            | Weave            | 8,645                      | 8,759                         | 114                 | 1%                | 45                        | 37.7                          |
|                        | Between off-ramp to Route 606 EB / WB (Combined) and off-<br>ramp to Innovation Avenue                                                                                                                                                                                                                                                                                                                                                                                                                                                                                                                                                                                                                                                                                                                                                                                                                                                                                                                                                                                                                                                                                                                                                                                                                                                                                                                                                                                                                                                                                                                                                                                                                                                                                                                                                                                                                                                                                                                                                                                                                                        | Diverge          | 7,740                      | 7,878                         | 138                 | 2%                | 44                        | 40.1                          |
|                        | Between off-ramp to Innovation Avenue and off-ramp to Route 267 EB / Dulles Airport                                                                                                                                                                                                                                                                                                                                                                                                                                                                                                                                                                                                                                                                                                                                                                                                                                                                                                                                                                                                                                                                                                                                                                                                                                                                                                                                                                                                                                                                                                                                                                                                                                                                                                                                                                                                                                                                                                                                                                                                                                           | Diverge          | 6,745                      | 6,854                         | 109                 | 2%                | 41                        | 48.6                          |
| Southbound             | Between off-ramp to Route 267 EB / Dulles Airport and on-<br>ramp fron Innovation Ave / Route 606 EB and WB                                                                                                                                                                                                                                                                                                                                                                                                                                                                                                                                                                                                                                                                                                                                                                                                                                                                                                                                                                                                                                                                                                                                                                                                                                                                                                                                                                                                                                                                                                                                                                                                                                                                                                                                                                                                                                                                                                                                                                                                                   | Basic            | 3,705                      | 3,754                         | 49                  | 1%                | 71                        | 40.0                          |
| Route 28               | (Combined)  Between on-ramp from Innovation Ave / Route 606 EB and                                                                                                                                                                                                                                                                                                                                                                                                                                                                                                                                                                                                                                                                                                                                                                                                                                                                                                                                                                                                                                                                                                                                                                                                                                                                                                                                                                                                                                                                                                                                                                                                                                                                                                                                                                                                                                                                                                                                                                                                                                                            | Dasio            | 3,703                      | 0,704                         |                     | 1 70              | 56                        | 21.8                          |
|                        | WB (Combined) and on-ramp from Route 267 (Greenway EB / DTR WB)                                                                                                                                                                                                                                                                                                                                                                                                                                                                                                                                                                                                                                                                                                                                                                                                                                                                                                                                                                                                                                                                                                                                                                                                                                                                                                                                                                                                                                                                                                                                                                                                                                                                                                                                                                                                                                                                                                                                                                                                                                                               | Basic            | 5,520                      | 5,535                         | 15                  | 0%                | 54                        | 19.6                          |
|                        | Between on-ramp from Route 267 (Greenway EB / DTR WB) and on-ramp from Route 267 (DIAAH) EB                                                                                                                                                                                                                                                                                                                                                                                                                                                                                                                                                                                                                                                                                                                                                                                                                                                                                                                                                                                                                                                                                                                                                                                                                                                                                                                                                                                                                                                                                                                                                                                                                                                                                                                                                                                                                                                                                                                                                                                                                                   | Merge            | 6,985                      | 6,988                         | 3                   | 0%                | 55                        | 25.7                          |
|                        | Between on-ramp from Route 267 (DIAAH) EB and off-ramp to Frying Pan Road                                                                                                                                                                                                                                                                                                                                                                                                                                                                                                                                                                                                                                                                                                                                                                                                                                                                                                                                                                                                                                                                                                                                                                                                                                                                                                                                                                                                                                                                                                                                                                                                                                                                                                                                                                                                                                                                                                                                                                                                                                                     | Weave            | 7,655                      | 7,643                         | -12                 | 0%                | 53                        | 29.2                          |
|                        | Between off-ramp to Frying Pan Road and on-ramp from Frying Pan Road                                                                                                                                                                                                                                                                                                                                                                                                                                                                                                                                                                                                                                                                                                                                                                                                                                                                                                                                                                                                                                                                                                                                                                                                                                                                                                                                                                                                                                                                                                                                                                                                                                                                                                                                                                                                                                                                                                                                                                                                                                                          | Basic            | 6,310                      | 6,314                         | 4                   | 0%                | 55                        | 28.8                          |
|                        | Mainline south of Frying Pan Road  Mainline south of Frying Pan Road                                                                                                                                                                                                                                                                                                                                                                                                                                                                                                                                                                                                                                                                                                                                                                                                                                                                                                                                                                                                                                                                                                                                                                                                                                                                                                                                                                                                                                                                                                                                                                                                                                                                                                                                                                                                                                                                                                                                                                                                                                                          | Merge<br>Basic   | 7,065<br>7,065             | 7,071<br>7,054                | 6<br>-11            | 0%<br>0%          | 50<br>54                  | 28.0<br>32.9                  |
|                        | Mainline (Greenway) west of Dulles Greenway Toll Plaza /                                                                                                                                                                                                                                                                                                                                                                                                                                                                                                                                                                                                                                                                                                                                                                                                                                                                                                                                                                                                                                                                                                                                                                                                                                                                                                                                                                                                                                                                                                                                                                                                                                                                                                                                                                                                                                                                                                                                                                                                                                                                      | Basic            | 5,615                      | 5,581                         | -34                 | -1%               | 19                        | 95.7                          |
|                        | Greenway off-ramp to Dulles Airport and Route 28 SB  Mainline (Greenway) between off-ramp to Dulles Airport /                                                                                                                                                                                                                                                                                                                                                                                                                                                                                                                                                                                                                                                                                                                                                                                                                                                                                                                                                                                                                                                                                                                                                                                                                                                                                                                                                                                                                                                                                                                                                                                                                                                                                                                                                                                                                                                                                                                                                                                                                 | Merge            | 3,945                      | 3,903                         | -42                 | -1%               |                           |                               |
|                        | Route 28 SB and on-ramp from Route 28 SB  Mainline (Greenway) between on-ramp from Route 28 SB and                                                                                                                                                                                                                                                                                                                                                                                                                                                                                                                                                                                                                                                                                                                                                                                                                                                                                                                                                                                                                                                                                                                                                                                                                                                                                                                                                                                                                                                                                                                                                                                                                                                                                                                                                                                                                                                                                                                                                                                                                            | Basic            | 6,680                      | 6,722                         | 42                  | 1%                | 12                        | 117.5                         |
|                        | mainline from Route 28 NB / Dulles Airport  Mainline leaving Dulles Airport near Rudder Road                                                                                                                                                                                                                                                                                                                                                                                                                                                                                                                                                                                                                                                                                                                                                                                                                                                                                                                                                                                                                                                                                                                                                                                                                                                                                                                                                                                                                                                                                                                                                                                                                                                                                                                                                                                                                                                                                                                                                                                                                                  | Weave            | 2,785                      | 2,764                         | -21                 | -1%               | 16<br>46                  | 105.6<br>14.9                 |
|                        | Between off-ramp to Rudder Road/Route 267 WB and off-<br>ramp to DIAAH EB (west)                                                                                                                                                                                                                                                                                                                                                                                                                                                                                                                                                                                                                                                                                                                                                                                                                                                                                                                                                                                                                                                                                                                                                                                                                                                                                                                                                                                                                                                                                                                                                                                                                                                                                                                                                                                                                                                                                                                                                                                                                                              | Diverge          | 2,640                      | 2,622                         | -19                 | -1%               | 40                        | 21.7                          |
|                        | Between off-ramp to DIAAH EB and on-ramp from Aviation Dr                                                                                                                                                                                                                                                                                                                                                                                                                                                                                                                                                                                                                                                                                                                                                                                                                                                                                                                                                                                                                                                                                                                                                                                                                                                                                                                                                                                                                                                                                                                                                                                                                                                                                                                                                                                                                                                                                                                                                                                                                                                                     | Basic            | 1,335                      | 1,347                         | 12                  | 1%                | 44                        | 15.0                          |
|                        | Between on-ramp from Aviation Dr and off-ramp to Route 28 SB                                                                                                                                                                                                                                                                                                                                                                                                                                                                                                                                                                                                                                                                                                                                                                                                                                                                                                                                                                                                                                                                                                                                                                                                                                                                                                                                                                                                                                                                                                                                                                                                                                                                                                                                                                                                                                                                                                                                                                                                                                                                  | Weave            | 1,930                      | 1,900                         | -30                 | -2%               | 43                        | 14.9                          |
| Eastbound<br>Route 267 | Between off-ramp to Route 28 SB and off-ramp to DIAAH EB (east)                                                                                                                                                                                                                                                                                                                                                                                                                                                                                                                                                                                                                                                                                                                                                                                                                                                                                                                                                                                                                                                                                                                                                                                                                                                                                                                                                                                                                                                                                                                                                                                                                                                                                                                                                                                                                                                                                                                                                                                                                                                               | Diverge          | 1,260                      | 1,212                         | -48                 | -4%               | 43                        | 13.9                          |
|                        | Between off-ramp to DIAAH EB (east) and off-ramp to Route 28 NB                                                                                                                                                                                                                                                                                                                                                                                                                                                                                                                                                                                                                                                                                                                                                                                                                                                                                                                                                                                                                                                                                                                                                                                                                                                                                                                                                                                                                                                                                                                                                                                                                                                                                                                                                                                                                                                                                                                                                                                                                                                               | Diverge          | 705                        | 701                           | -4                  | -1%               | 44                        | 5.3                           |
|                        | Between off-ramp to Route 28 NB and on-ramp from Route 28 NB                                                                                                                                                                                                                                                                                                                                                                                                                                                                                                                                                                                                                                                                                                                                                                                                                                                                                                                                                                                                                                                                                                                                                                                                                                                                                                                                                                                                                                                                                                                                                                                                                                                                                                                                                                                                                                                                                                                                                                                                                                                                  | Basic            | 305                        | 317                           | 12                  | 4%                | 55                        | 2.8                           |
|                        | Between on-ramp from Route 28 NB and mainline from Dulles Greenway                                                                                                                                                                                                                                                                                                                                                                                                                                                                                                                                                                                                                                                                                                                                                                                                                                                                                                                                                                                                                                                                                                                                                                                                                                                                                                                                                                                                                                                                                                                                                                                                                                                                                                                                                                                                                                                                                                                                                                                                                                                            | Merge            | 1,345                      | 1,330                         | -16                 | -1%               | 57                        | 9.2                           |
|                        | Mainline between on-ramps from Dulles Greenway & Route                                                                                                                                                                                                                                                                                                                                                                                                                                                                                                                                                                                                                                                                                                                                                                                                                                                                                                                                                                                                                                                                                                                                                                                                                                                                                                                                                                                                                                                                                                                                                                                                                                                                                                                                                                                                                                                                                                                                                                                                                                                                        | Weave            | 8,025                      | 8,051                         | 26                  | 0%                | 01                        | 0.2                           |
|                        | 28/Dulles Airport/DIAAH and off-ramp to Centreville Road                                                                                                                                                                                                                                                                                                                                                                                                                                                                                                                                                                                                                                                                                                                                                                                                                                                                                                                                                                                                                                                                                                                                                                                                                                                                                                                                                                                                                                                                                                                                                                                                                                                                                                                                                                                                                                                                                                                                                                                                                                                                      | vveave           | 6,025                      | 0,001                         | 20                  | 0%                | 14                        | 94.2                          |
|                        | Between off-ramp to Centreville Road and on-ramp from Centreville Road                                                                                                                                                                                                                                                                                                                                                                                                                                                                                                                                                                                                                                                                                                                                                                                                                                                                                                                                                                                                                                                                                                                                                                                                                                                                                                                                                                                                                                                                                                                                                                                                                                                                                                                                                                                                                                                                                                                                                                                                                                                        | Basic            | 6,840                      | 6,847                         | 7                   | 0%                | 13                        | 106.1                         |
|                        | Mainline east of Centreville Road  Mainline east of Centreville Road                                                                                                                                                                                                                                                                                                                                                                                                                                                                                                                                                                                                                                                                                                                                                                                                                                                                                                                                                                                                                                                                                                                                                                                                                                                                                                                                                                                                                                                                                                                                                                                                                                                                                                                                                                                                                                                                                                                                                                                                                                                          | Merge<br>Basic   | 8,000<br>8,000             | 7,955<br>7,952                | -45<br>-48          | -1%<br>-1%        | 12<br>24                  | 111.4<br>66.6                 |
|                        | Mainline east of off-ramp to DIAAH WB  Between off-ramp to DIAAH WB and off-ramp to Centreville                                                                                                                                                                                                                                                                                                                                                                                                                                                                                                                                                                                                                                                                                                                                                                                                                                                                                                                                                                                                                                                                                                                                                                                                                                                                                                                                                                                                                                                                                                                                                                                                                                                                                                                                                                                                                                                                                                                                                                                                                               | Diverge<br>Basic | 4,460<br>4,460             | 4,399<br>4,450                | -61<br>-10          | -1%<br>0%         | 57                        | 19.2                          |
|                        | Road Between off-ramp to DIAAH WB and off-ramp to Centreville                                                                                                                                                                                                                                                                                                                                                                                                                                                                                                                                                                                                                                                                                                                                                                                                                                                                                                                                                                                                                                                                                                                                                                                                                                                                                                                                                                                                                                                                                                                                                                                                                                                                                                                                                                                                                                                                                                                                                                                                                                                                 | Diverge          | 4,460                      | 4,446                         | -14                 | 0%                | 57                        | 19.4                          |
|                        | Road Between off-ramp to Centreville Road and on-ramp from                                                                                                                                                                                                                                                                                                                                                                                                                                                                                                                                                                                                                                                                                                                                                                                                                                                                                                                                                                                                                                                                                                                                                                                                                                                                                                                                                                                                                                                                                                                                                                                                                                                                                                                                                                                                                                                                                                                                                                                                                                                                    | Basic            | 3,190                      | 3,181                         | -14<br>-9           | 0%                | 56                        | 18.6                          |
|                        | Centreville Road  Between on-ramp from Centreville Road and off-ramp to                                                                                                                                                                                                                                                                                                                                                                                                                                                                                                                                                                                                                                                                                                                                                                                                                                                                                                                                                                                                                                                                                                                                                                                                                                                                                                                                                                                                                                                                                                                                                                                                                                                                                                                                                                                                                                                                                                                                                                                                                                                       |                  |                            | -                             |                     |                   | 57                        | 13.9                          |
| Westbound<br>Route 267 | Route 28 NB  Between on-ramp from Centreville Road and off-ramp to                                                                                                                                                                                                                                                                                                                                                                                                                                                                                                                                                                                                                                                                                                                                                                                                                                                                                                                                                                                                                                                                                                                                                                                                                                                                                                                                                                                                                                                                                                                                                                                                                                                                                                                                                                                                                                                                                                                                                                                                                                                            | Merge            | 3,480                      | 3,423                         | -57                 | -2%               | 57                        | 12.1                          |
|                        | Route 28 NB  Between off-ramp to Route 28 NB and off-ramp to Route 28                                                                                                                                                                                                                                                                                                                                                                                                                                                                                                                                                                                                                                                                                                                                                                                                                                                                                                                                                                                                                                                                                                                                                                                                                                                                                                                                                                                                                                                                                                                                                                                                                                                                                                                                                                                                                                                                                                                                                                                                                                                         | Diverge          | 3,240                      | 3,214                         | -26                 | -1%               | 56                        | 11.0                          |
|                        | SB Between off-ramp to Route 28 NB and off-ramp to Route 28 Between off-ramp to Route 28 NB and off-ramp to Route 28                                                                                                                                                                                                                                                                                                                                                                                                                                                                                                                                                                                                                                                                                                                                                                                                                                                                                                                                                                                                                                                                                                                                                                                                                                                                                                                                                                                                                                                                                                                                                                                                                                                                                                                                                                                                                                                                                                                                                                                                          | Basic            | 1,265                      | 1,245                         | -20                 | -2%               | 58                        | 5.3                           |
|                        | SB  Between off-ramp to Route 28 NB and off-ramp to Route 28  Between off-ramp to Route 28 SB and Dulles Greenway Toll                                                                                                                                                                                                                                                                                                                                                                                                                                                                                                                                                                                                                                                                                                                                                                                                                                                                                                                                                                                                                                                                                                                                                                                                                                                                                                                                                                                                                                                                                                                                                                                                                                                                                                                                                                                                                                                                                                                                                                                                        | Diverge          | 1,265                      | 1,245                         | -20                 | -2%               | 58                        | 7.2                           |
|                        | Plaza                                                                                                                                                                                                                                                                                                                                                                                                                                                                                                                                                                                                                                                                                                                                                                                                                                                                                                                                                                                                                                                                                                                                                                                                                                                                                                                                                                                                                                                                                                                                                                                                                                                                                                                                                                                                                                                                                                                                                                                                                                                                                                                         | Basic            | 840                        | 827                           | -13                 | -2%               | 58<br>67                  | 6.6<br>6.5                    |
|                        | Mainline west of Dulles Greenway Toll Plaza  Mainline leaving Dulles Airport near Rudder Road  Detugation of the Post Co. T. F. (West) and an arrange of the Post Co. T. F. (West) and an arrange of the Post Co. T. F. (West) and an arrange of the Post Co. T. F. (West) and an arrange of the Post Co. T. F. (West) and an arrange of the Post Co. T. F. (West) and an arrange of the Post Co. T. F. (West) and an arrange of the Post Co. T. F. (West) and an arrange of the Post Co. T. F. (West) and an arrange of the Post Co. T. F. (West) and an arrange of the Post Co. T. F. (West) and an arrange of the Post Co. T. F. (West) and an arrange of the Post Co. T. F. (West) and an arrange of the Post Co. T. F. (West) and an arrange of the Post Co. T. F. (West) and an arrange of the Post Co. T. F. (West) and an arrange of the Post Co. T. F. (West) and an arrange of the Post Co. T. F. (West) and an arrange of the Post Co. T. F. (West) and an arrange of the Post Co. T. F. (West) and an arrange of the Post Co. T. F. (West) and an arrange of the Post Co. T. F. (West) and an arrange of the Post Co. T. F. (West) and an arrange of the Post Co. T. F. (West) and an arrange of the Post Co. T. F. (West) and a post Co. | Basic<br>Basic   | 1,335<br>365               | 1,302<br>365                  | -33<br>0            | -2%<br>0%         | 45                        | 4.0                           |
| Eastbound              | Between on-ramp from Route 267 EB (west) and on-ramp from Route 267 EB (east)                                                                                                                                                                                                                                                                                                                                                                                                                                                                                                                                                                                                                                                                                                                                                                                                                                                                                                                                                                                                                                                                                                                                                                                                                                                                                                                                                                                                                                                                                                                                                                                                                                                                                                                                                                                                                                                                                                                                                                                                                                                 | Merge            | 1,670                      | 1,672                         | 2                   | 0%                | 44                        | 16.3                          |
| DIAAH                  | Between on-ramp from Route 267 EB (east) and east end of study area                                                                                                                                                                                                                                                                                                                                                                                                                                                                                                                                                                                                                                                                                                                                                                                                                                                                                                                                                                                                                                                                                                                                                                                                                                                                                                                                                                                                                                                                                                                                                                                                                                                                                                                                                                                                                                                                                                                                                                                                                                                           | Merge            | 2,225                      | 2,238                         | 13                  | 1%                | 55                        | 15.5                          |
|                        | Between on-ramp from Route 267 EB (east) and east end of study area                                                                                                                                                                                                                                                                                                                                                                                                                                                                                                                                                                                                                                                                                                                                                                                                                                                                                                                                                                                                                                                                                                                                                                                                                                                                                                                                                                                                                                                                                                                                                                                                                                                                                                                                                                                                                                                                                                                                                                                                                                                           | Basic            | 2,225                      | 2,252                         | 27                  | 1%                | 56                        | 20.1                          |
|                        | Mainline east of on-ramp from Route 267 WB Between on-ramp from Route 267 WB near Centreville Road                                                                                                                                                                                                                                                                                                                                                                                                                                                                                                                                                                                                                                                                                                                                                                                                                                                                                                                                                                                                                                                                                                                                                                                                                                                                                                                                                                                                                                                                                                                                                                                                                                                                                                                                                                                                                                                                                                                                                                                                                            | Basic            | 1,055                      | 1,057                         | 2                   | 0%                | 58                        | 9.1                           |
|                        | and on-ramp from Route 267 WB to Dulles Airport Between on-ramp from Centreville Road and on-ramp from                                                                                                                                                                                                                                                                                                                                                                                                                                                                                                                                                                                                                                                                                                                                                                                                                                                                                                                                                                                                                                                                                                                                                                                                                                                                                                                                                                                                                                                                                                                                                                                                                                                                                                                                                                                                                                                                                                                                                                                                                        | Merge            | 1,055                      | 1,057                         | 2                   | 0%                | 58                        | 9.0                           |
| Westbound              | Route 267 WB (closed in Alt 2)  Between on-ramp from Route 267 WB to Dulles Airport                                                                                                                                                                                                                                                                                                                                                                                                                                                                                                                                                                                                                                                                                                                                                                                                                                                                                                                                                                                                                                                                                                                                                                                                                                                                                                                                                                                                                                                                                                                                                                                                                                                                                                                                                                                                                                                                                                                                                                                                                                           | Merge            | 1,055                      | 1,071                         | 16                  | 2%                | 57                        | 9.2                           |
| DIAAH                  | (closed in Alt 3) and off-ramp to Rudder Road (Rental Car<br>Return/Economy Parking)                                                                                                                                                                                                                                                                                                                                                                                                                                                                                                                                                                                                                                                                                                                                                                                                                                                                                                                                                                                                                                                                                                                                                                                                                                                                                                                                                                                                                                                                                                                                                                                                                                                                                                                                                                                                                                                                                                                                                                                                                                          | Basic            | 1,295                      | 1,304                         | 9                   | 1%                | 57                        | 7.6                           |
|                        | Between off-ramp to Rudder Road (Rental Car<br>Return/Economy Parking) and on-ramps from Route                                                                                                                                                                                                                                                                                                                                                                                                                                                                                                                                                                                                                                                                                                                                                                                                                                                                                                                                                                                                                                                                                                                                                                                                                                                                                                                                                                                                                                                                                                                                                                                                                                                                                                                                                                                                                                                                                                                                                                                                                                | Basic            | 815                        | 821                           | 6                   | 1%                |                           | 0                             |
|                        | 28/Route 267 EB  Mainline west of on-ramps from Route 28/Route 267 EB                                                                                                                                                                                                                                                                                                                                                                                                                                                                                                                                                                                                                                                                                                                                                                                                                                                                                                                                                                                                                                                                                                                                                                                                                                                                                                                                                                                                                                                                                                                                                                                                                                                                                                                                                                                                                                                                                                                                                                                                                                                         | Basic            | 2,310                      | 2,309                         | -1                  | 0%                | 39<br>41                  | 8.1<br>11.3                   |
| 1                      | Invariance west of our-tamps from Noute 20/Noute 20/ ED                                                                                                                                                                                                                                                                                                                                                                                                                                                                                                                                                                                                                                                                                                                                                                                                                                                                                                                                                                                                                                                                                                                                                                                                                                                                                                                                                                                                                                                                                                                                                                                                                                                                                                                                                                                                                                                                                                                                                                                                                                                                       | บสอเบ            | ۷,۵۱۷                      | 2,008                         | -1                  | J /0              | 7                         |                               |