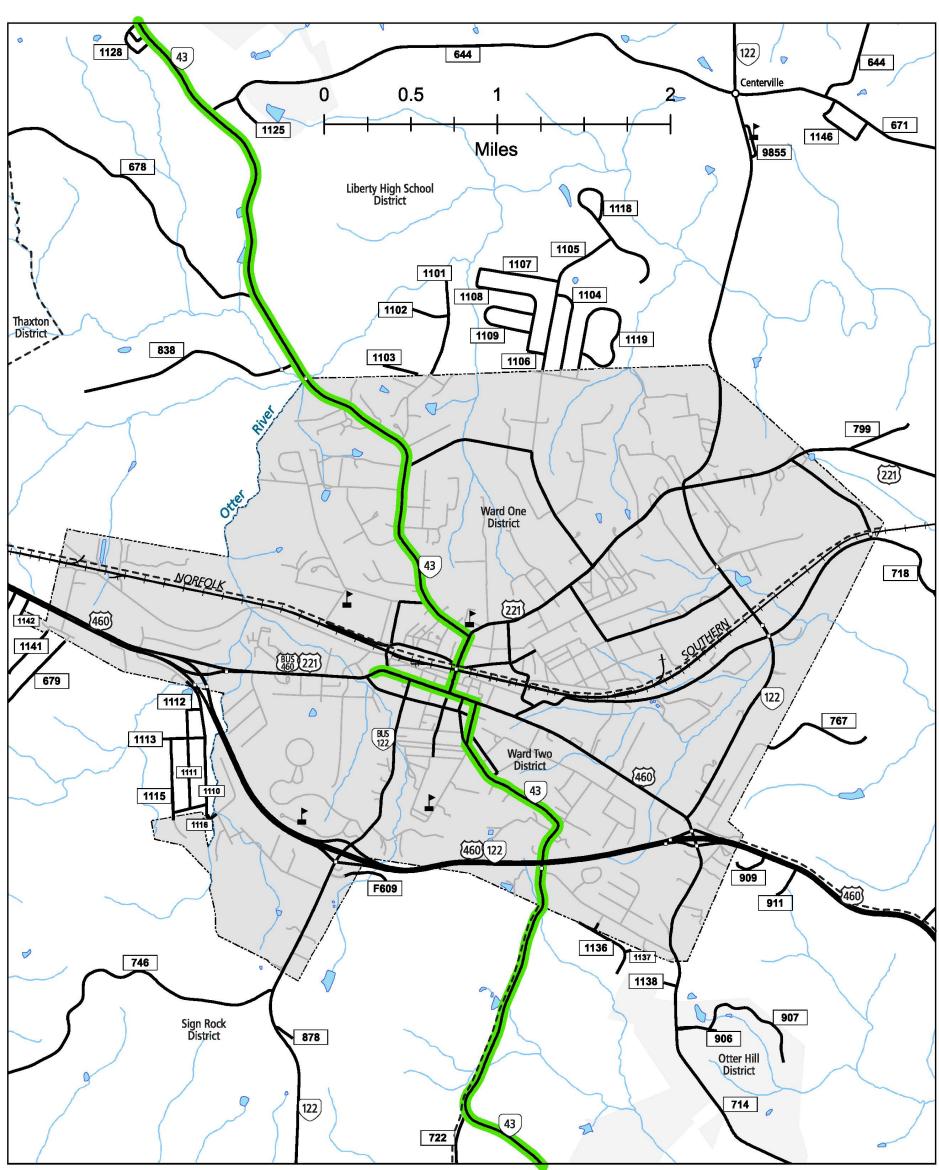

Additional ROAD CLASSIFICATION (Post 2019)

Hard-surface

Natural\_LandCover

The accuracy or completeness of this map is not guaranteed or warranted.

Map depicts state-maintained highway network as of November 1, 2022.