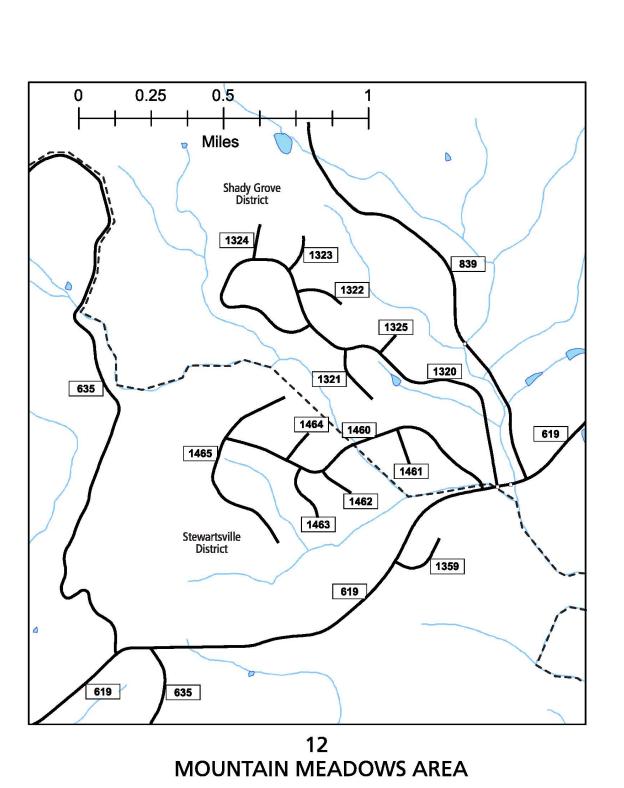

Additional ROAD CLASSIFICATION (Post 2019)

Hard-surface

Natural\_LandCover

The accuracy or completeness of this map is not guaranteed or warranted.

Map depicts state-maintained highway network as of November 1, 2022.