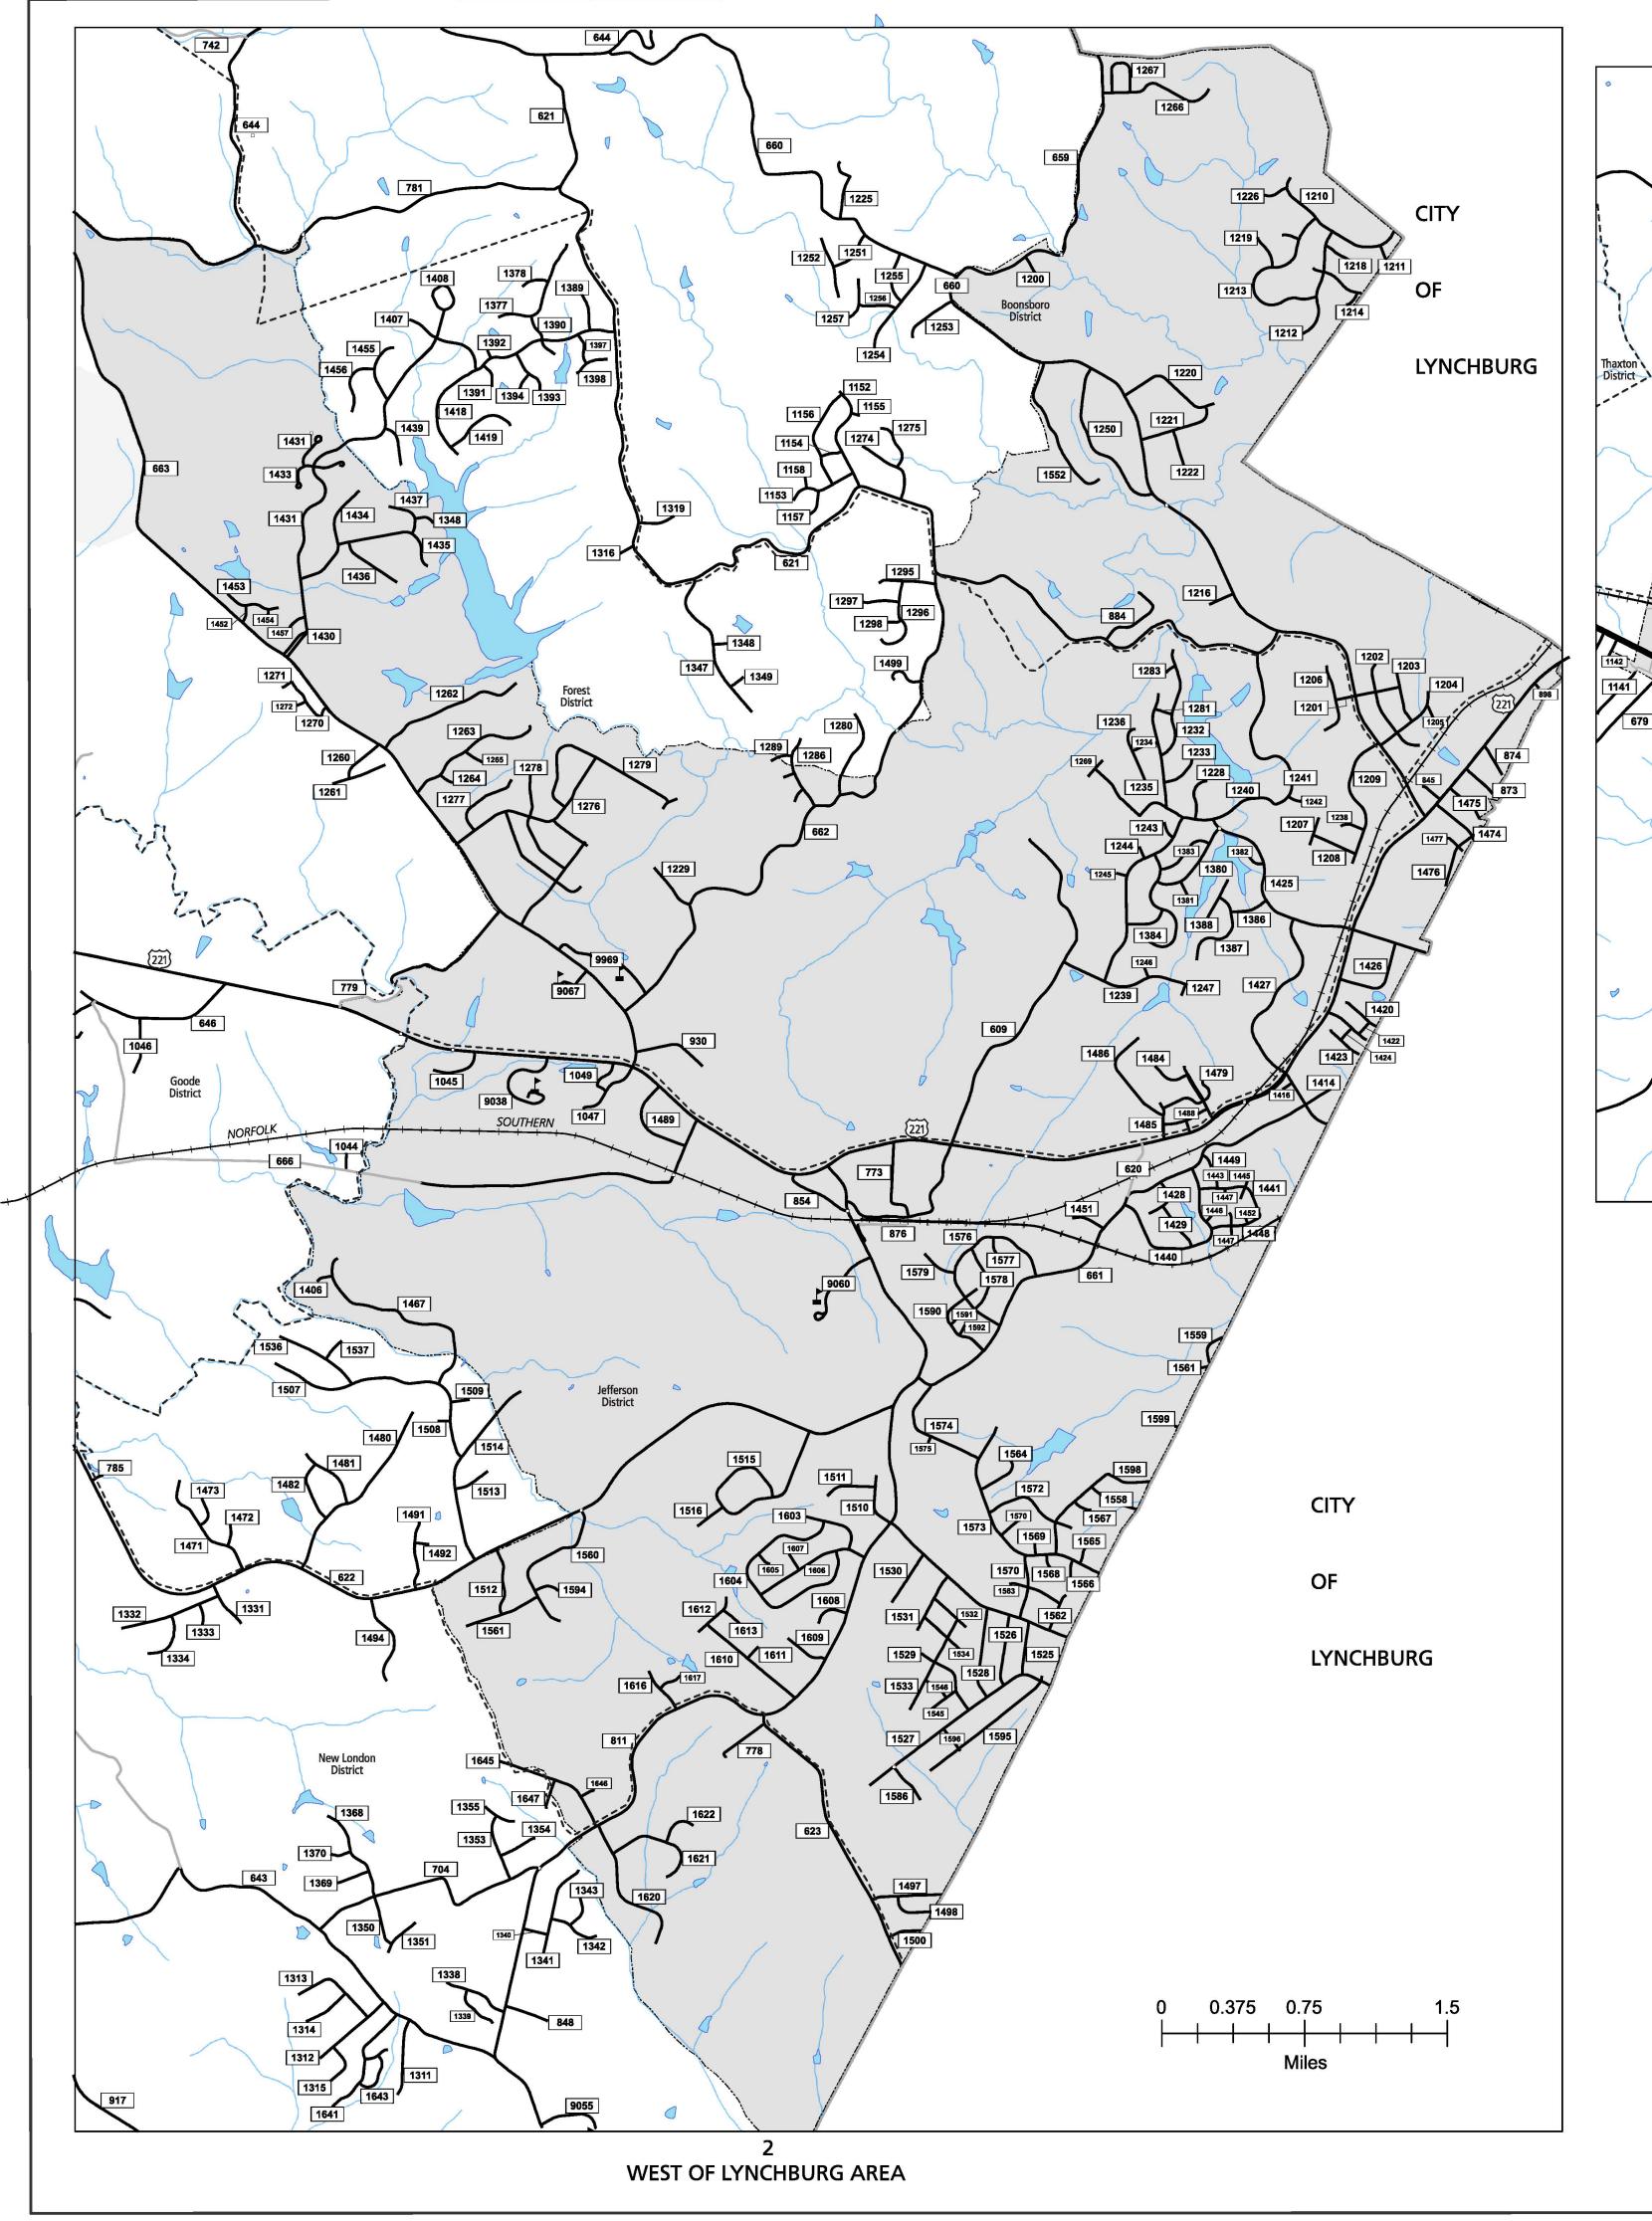

**BEDFORD AREA** 

Additional ROAD CLASSIFICATION (Post 2019)

Hard-surface

Natural\_LandCover

The accuracy or completeness of this map is not guaranteed or warranted.

Map depicts state-maintained highway network as of November 1, 2022.